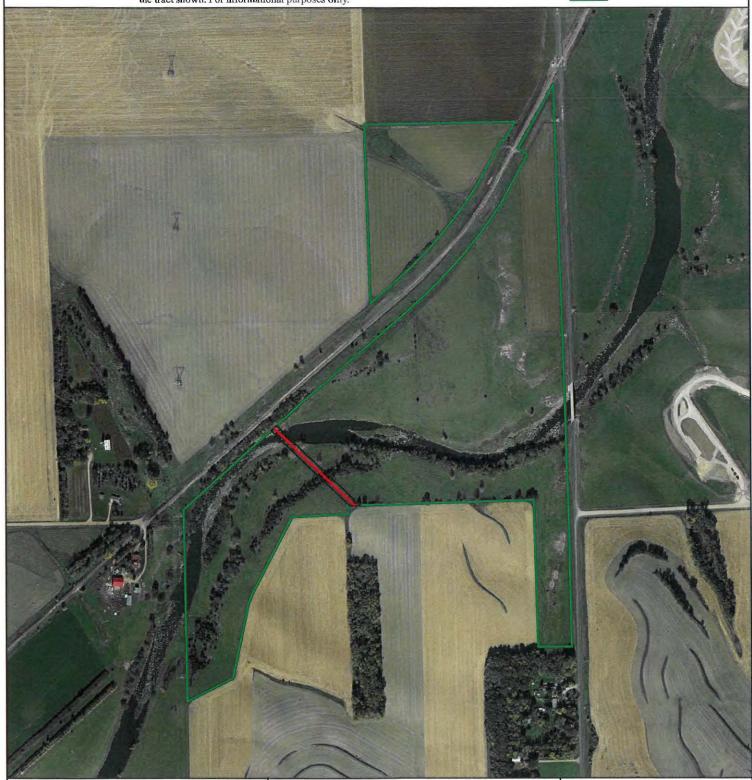

## EXHIBIT A Daniel J. and Diana M. Nelson

Daniel J. and Diana M. Nelsor HGS-SD-MI-1-042.000 Minnehaha County, SD

This exhibit is a mapping sketch descriptive only of the size, shape and location of corridor and does not constitute a plat or survey of the tract shown. For informational purposes only.

#### PROPOSED LENGTH 751.23 Feet 45.53 Rods

PROPOSED ACREAGE
0.86 Permanent Easement Acres
0.00 Temp Workspace Acres
0.00 ATWS Acres

### **LEGEND**

Easement Centerline

Permanent Easement

TWS

ATWS

Tracts

680

FEET