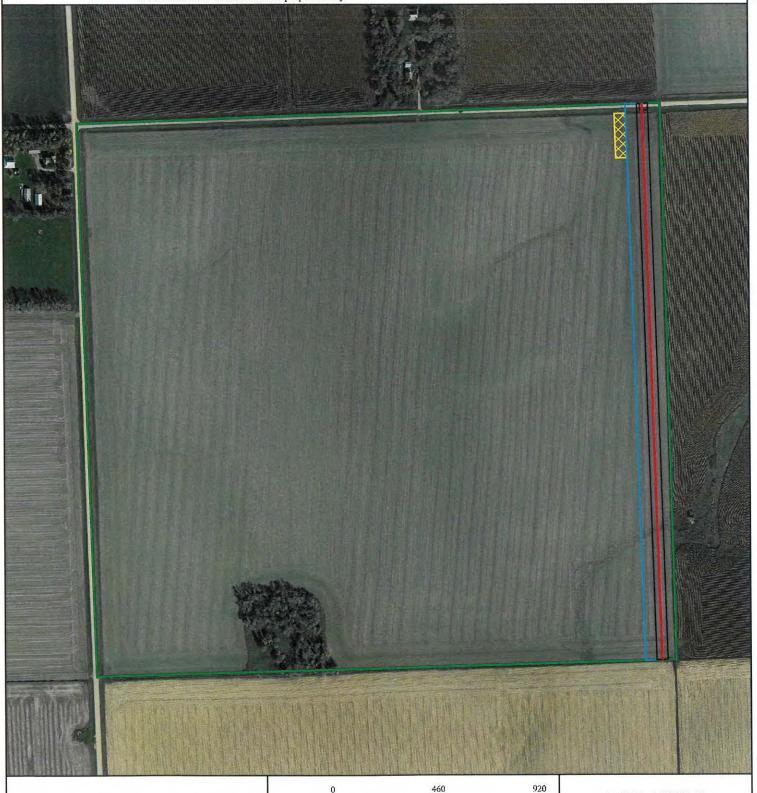

## **EXHIBIT A**

Connie J. Beyer-LaLonde Living Trust HGS-SD-MO-1-018.000 Moody County, SD

This exhibit is a mapping sketch descriptive only of the size, shape and location of corridor and does not constitute a plat or survey of the tract shown. For informational purposes only.

### **SUMMARY**

PROPOSED LENGTH 2,515.47 Feet 152.45 Rods

## PROPOSED ACREAGE

2.89 Permanent Easement Acres
2.89 Temp Workspace Acres
0.23 ATWS Acres

## **LEGEND**

Easement Centerline

Permanent Easement

DATE: 1/28/2023

TWS

ATWS

Tracts

FEET