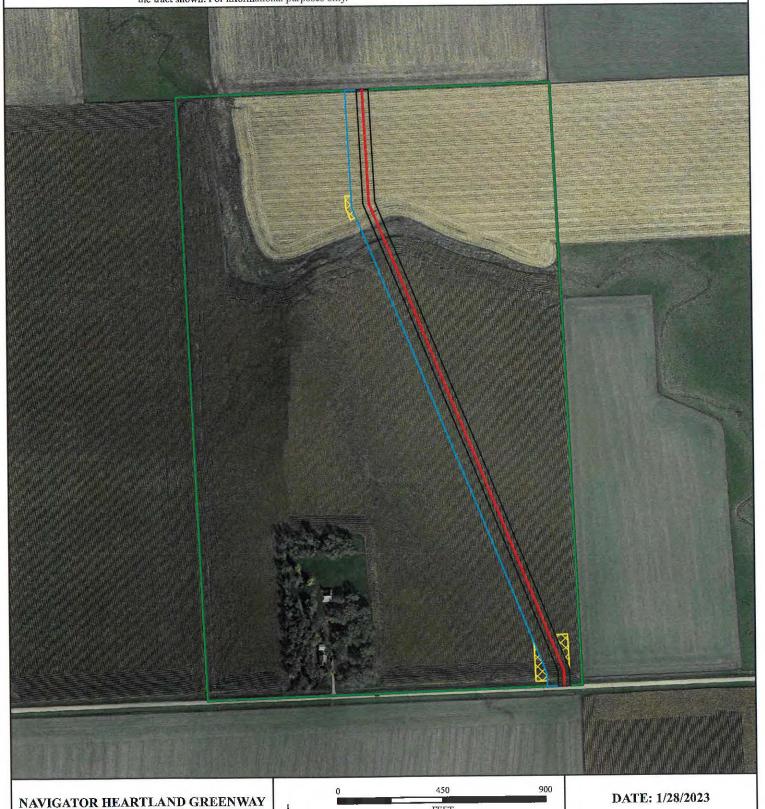

# **EXHIBIT A**

Connie J. Beyer-LaLonde Living Trust HGS-SD-MO-1-017.000 Moody County, SD

This exhibit is a mapping sketch descriptive only of the size, shape and location of corridor and does not constitute a plat or survey of the tract shown. For informational purposes only.

### **SUMMARY**

PROPOSED LENGTH 2,788.34 Feet 168.99 Rods

## PROPOSED ACREAGE 3.20 Permanent Easement Acres

3.20 Temp Workspace Acres 0.27 ATWS Acres

## **LEGEND**

**Easement Centerline** 

Permanent Easement

TWS

ATWS

Tracts

FEET