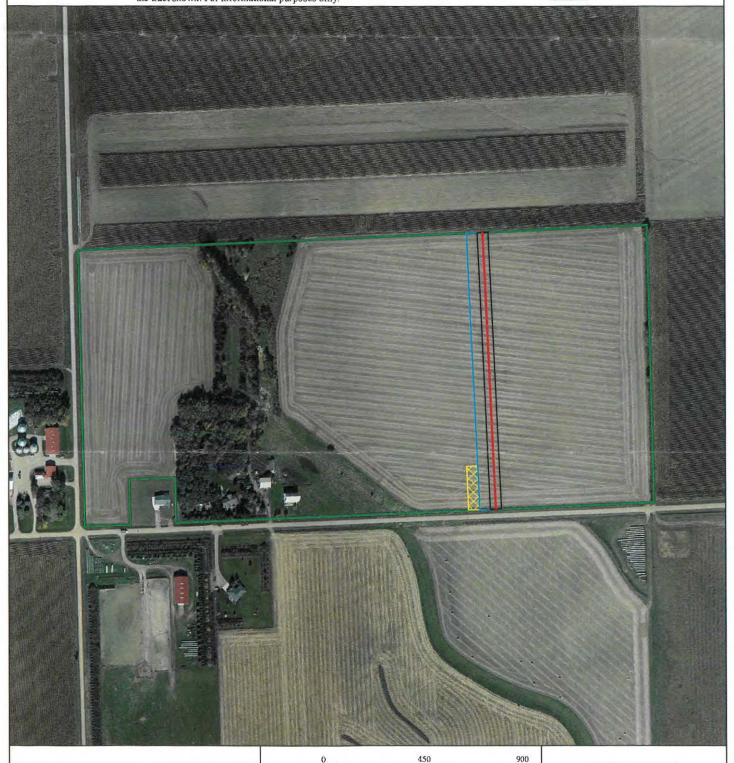

#### **EXHIBIT A**

Denis and Janet Andersen Living Trust HGS-SD-MI-1-057.000 Minnehaha County, SD

This exhibit is a mapping sketch descriptive only of the size, shape and location of corridor and does not constitute a plat or survey of the tract shown. For informational purposes only.

#### **SUMMARY**

PROPOSED LENGTH 1278.55 Feet 77.49 Rods

### PROPOSED ACREAGE

1.47 Permanent Easement Acres 1.47 Temp Workspace Acres 0.23 ATWS Acres

#### **LEGEND**

Easement Centerline

Permanent Easement

TWS

ATWS

Tracts

DATE: 3/18/2023

FEET