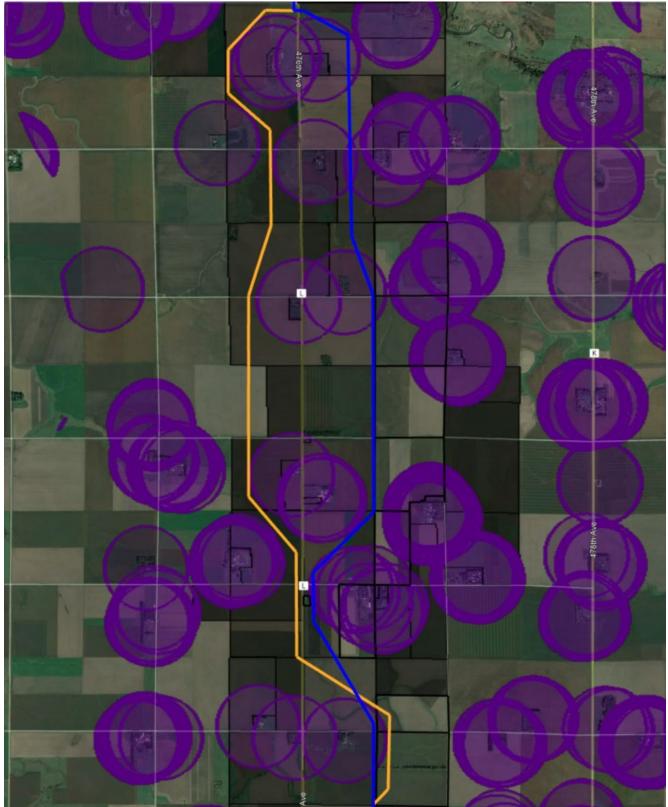

## **EXHIBIT N76**

## Moody County Route Segment

Avoidance route is ~ ½ longer and outside notice corridor with no apparent different effects on respective parcels

| County Ordinance Buffer Area | Noticed Parcel  |
|------------------------------|-----------------|
| Application Route            | Avoidance Route |

**EXHIBIT N76** 