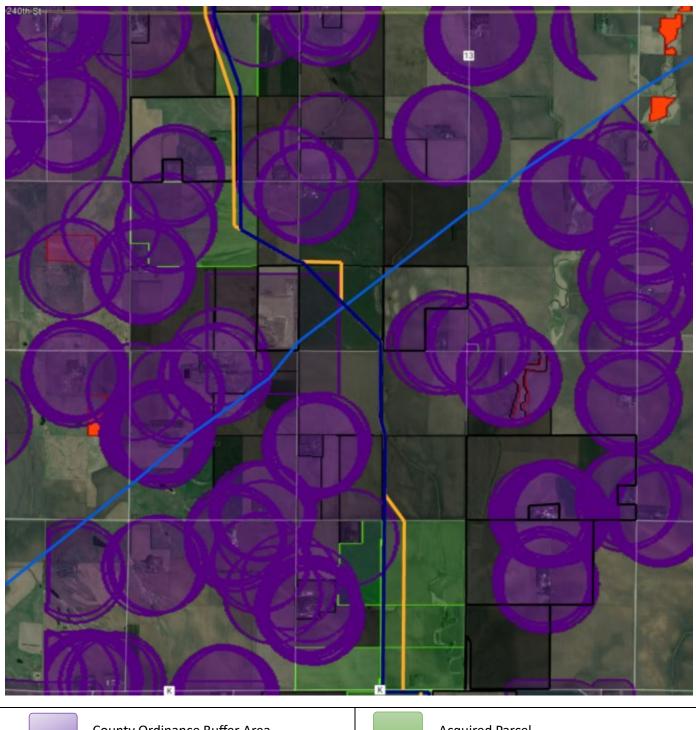

## **Moody County Route Segment**

Numerous minor route deviations on landowners that have already approved the Application Route, increasing impacts to landowners that are still negotiating.

| County Ordinance Buffer Area | Acquired Parcel                      |
|------------------------------|--------------------------------------|
| Noticed Parcel               | Existing Natural Gas Pipeline (NPMS) |
| Application Route            | Avoidance Route                      |