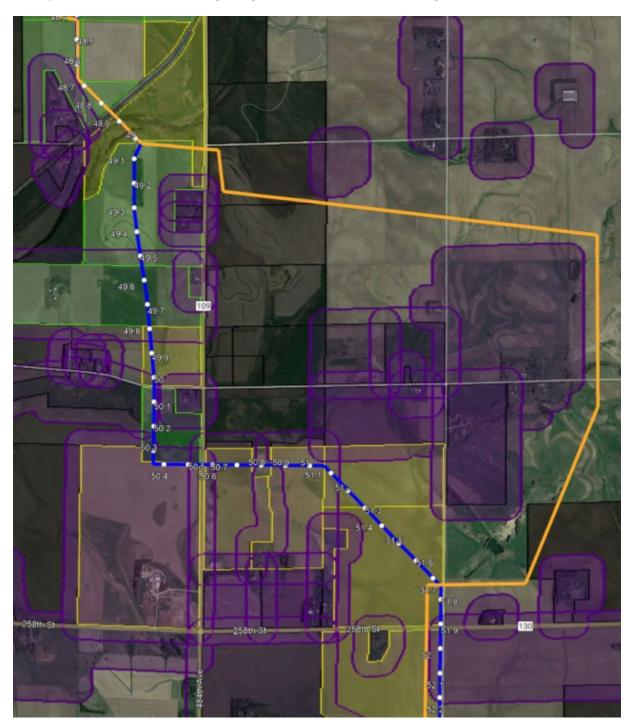

| Minnehaha County Ordinance Buffer Area | Acquired Parcel    |
|----------------------------------------|--------------------|
| Noticed Parcel                         | Negotiating Parcel |
| Application Route                      | Avoidance Route    |