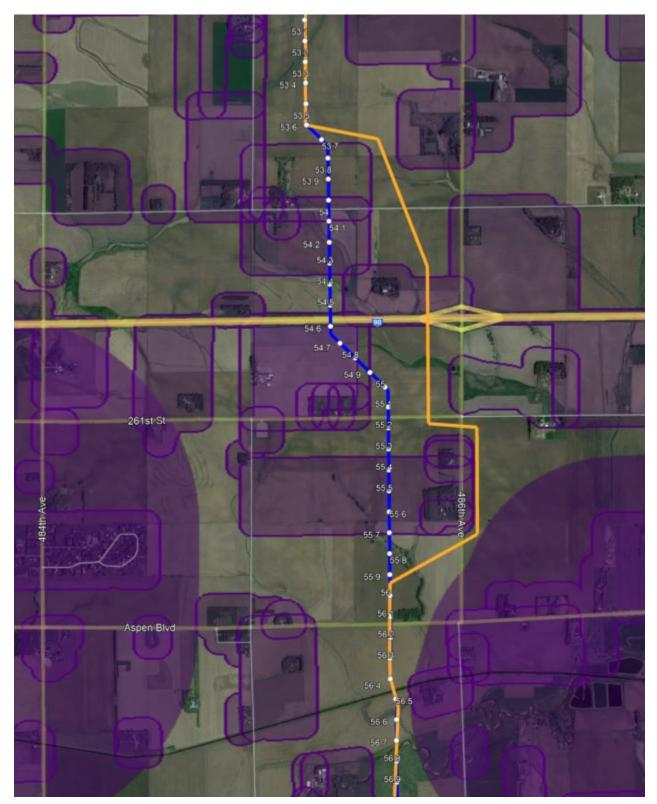

## Minnehaha County Route Segment No Route for a Special Permitted Use Across I-90

| Minnehaha County Ordinance Buffer Area | Acquired Parcel    |
|----------------------------------------|--------------------|
| Noticed Parcel                         | Negotiating Parcel |
| Application Route                      | Avoidance Route    |