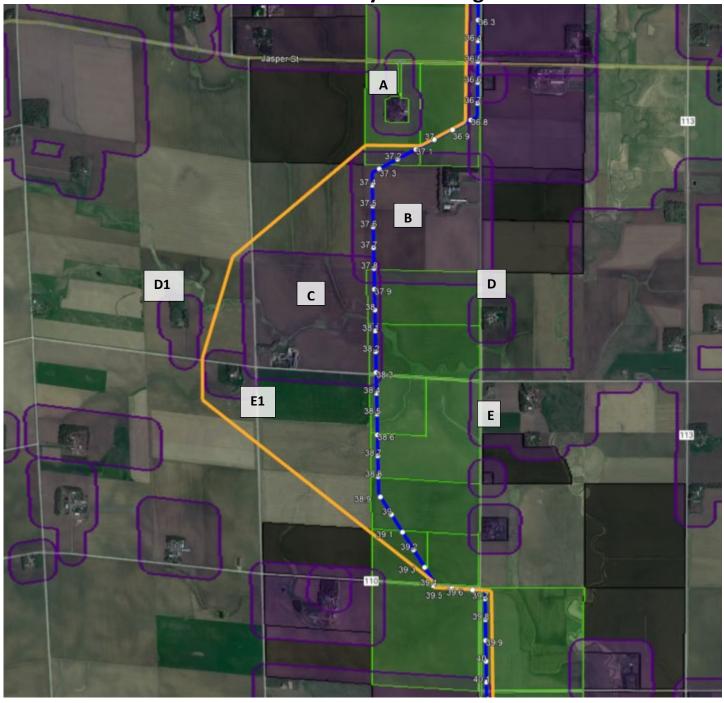

## Minnehaha County Route Segment

| Residence                              | Distance from Application | Distance from Avoidance | Net Distance Alt Avoidance |
|----------------------------------------|---------------------------|-------------------------|----------------------------|
|                                        | Route                     | Route                   | Route is Closer            |
| А                                      | 1,194                     | 1,026                   | 168                        |
| В                                      | 1,087                     | 1,087                   | 0                          |
| С                                      | 2,346                     | 1,980                   | 366                        |
| D/D1                                   | 2,837                     | 630                     | 2,207                      |
| E/E1                                   | 2,845                     | 836                     | 2,009                      |
| Minnehaha County Ordinance Buffer Area |                           | Acquired Parcel         |                            |
| Noticed Parcel                         |                           | Negotiating Parcel      |                            |
| Application Route                      |                           | Avoidance Rout          | e                          |

## Minnehaha County Route Segment

Application route segment appears to avoid prime housing eligibility areas (road frontage) with appropriate buffers from occupied residences necessitating a large reroute (net ~1.35 miles longer) outside of notice corridor.