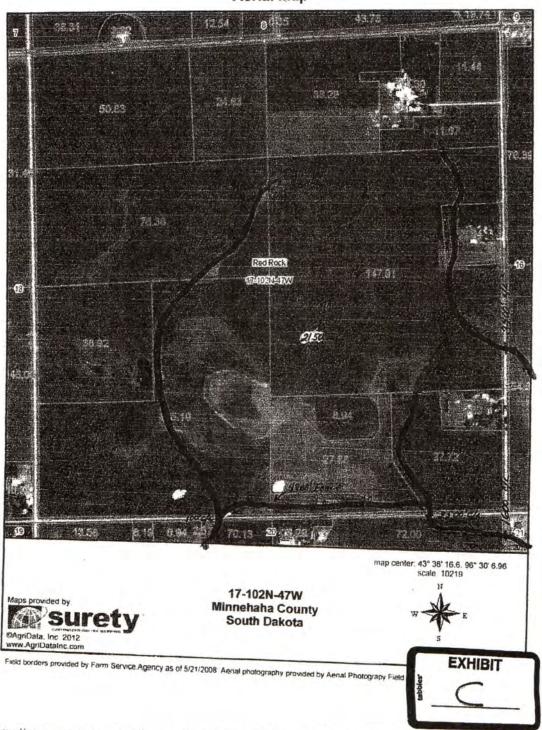

WHEREAS, the System is comprised of drain tile lines which are hereinafter referred to as either a "Trunk Line" or a "Feeder Line." There is a Trunk Line which acts as the main drain tile line. Section maps identifying the Trunk Line are attached hereto as <a href="Exhibit C">Exhibit C</a> and incorporated herein by this reference. A Feeder Line is a minor drain tile line or system of minor