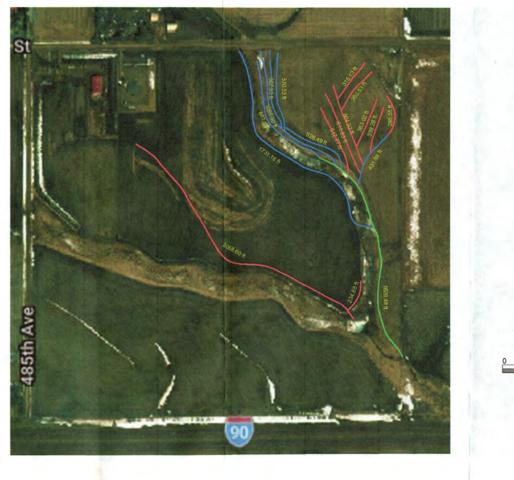

WHEREAS, substantially all of the Property is suitable for crop farming and related agricultural uses, and the Declarants mutually desire to enhance the usefulness and value of the Property through installation of an agricultural land drain tile system and any related facilities (the "System"). It is agreed that the System is intended to divert primarily surface water throughout the Property in a southeasterly direction and outlet in the creek which is within or adjacent to the Nelson property (the "Outlet"). A diagram of the System is set forth on Exhibit B, attached hereto and incorporated herein by this reference.

WHEREAS, the System is comprised of drain tile lines which are hereinafter referred to as either a "Trunk Line" or a "Feeder Line." There is a Trunk Line which acts as the main drain tile line. Section maps identifying the Trunk Line are attached hereto as <a href="Exhibit C">Exhibit C</a> and incorporated herein by this reference. A Feeder Line is a minor drain tile line or system of minor