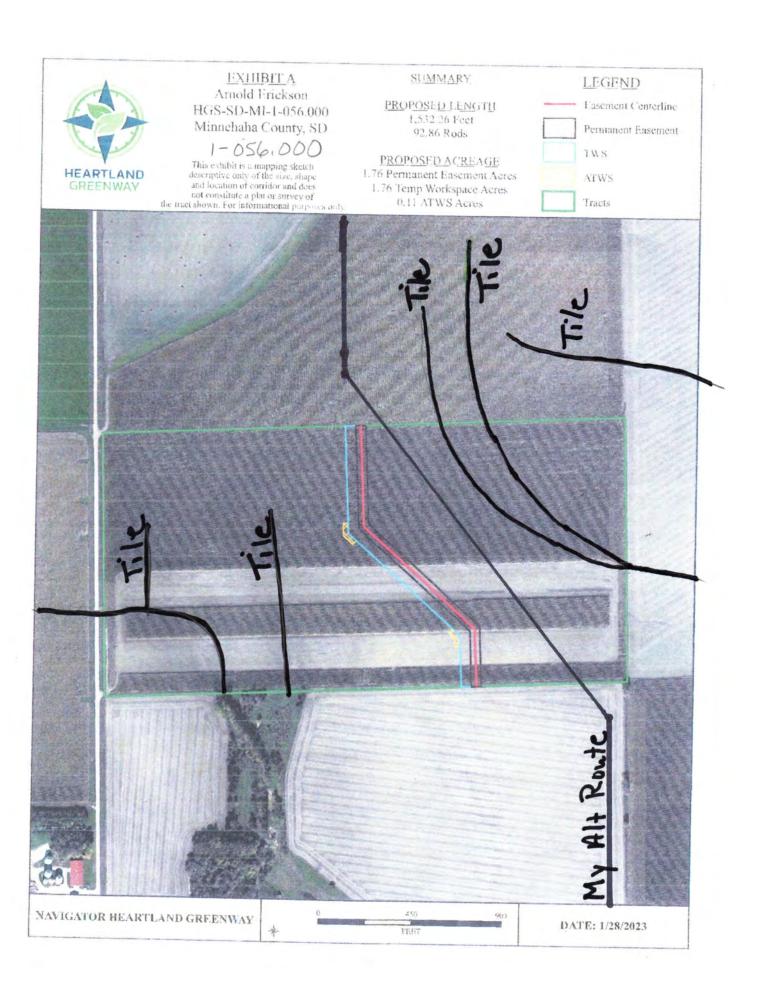

| 1                     |
|-----------------------|
|                       |
| HEARTLAND<br>GREENWAY |

**EXHIBIT A** Arnold Frickson HGS-SD-MI-1-056.000 Minnehaha County, SD

This exhibit is a mapping sketch descriptive only of the size, shape

| 67.3 | 2.4    | 5 4  |     | T . T |
|------|--------|------|-----|-------|
| SI   | 110.73 | 13.7 | -73 | 41    |
|      |        |      |     |       |

PROPOSED LENGTH 1,532.26 Feet 92.86 Rods

PROPOSED ACREAGE 1.76 Permanent Easement Acres

### LEGEND

Lasement Centerline

Permanent Easement

TWS

ATWS

| GREENWAY     | and location of corridor and does<br>not constitute a plat or survey of<br>the tract shown. For informational purposes only. | 1.76 Temp Workspace Acres<br>0.11 ATWS Acres | Tracts          |
|--------------|------------------------------------------------------------------------------------------------------------------------------|----------------------------------------------|-----------------|
| No.          | Structures                                                                                                                   |                                              |                 |
|              |                                                                                                                              |                                              |                 |
|              |                                                                                                                              |                                              |                 |
|              |                                                                                                                              |                                              |                 |
|              |                                                                                                                              |                                              |                 |
|              |                                                                                                                              |                                              |                 |
| GATOR HEARTL | AND GREENWAY                                                                                                                 | 450 900<br>TERT                              | DATE: 1/28/2023 |