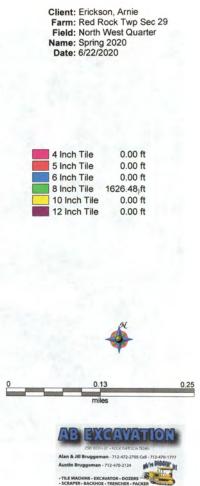

### PO Box 98--Wilmont, MN 56185

Office: 507-926-5368-----Fax: 507-926-5444------Mobile: 507-370-1676

Arnold Erickson

NW1/4 of the NW1/4 & S1/2 of NW1/4

Section 20 Red Rock Township

Minnehaha County 2013

### Private Tile

|        | _4"_  | 5"    | <b>C</b> 11 |
|--------|-------|-------|-------------|
| Br. 13 |       |       | _6"_        |
| 14     | 46'   |       |             |
| 15     | 287'  |       |             |
| 16     | 433'  |       |             |
| 17     | 1010' |       |             |
| 18     | 972'  |       |             |
| 19     | 759'  |       |             |
| 20     | 697'  |       |             |
| 21     | 436'  |       |             |
| 22     | 632'  | 1140' |             |
| 23     | 1612' | 280'  |             |
| 24     | 1579' | 200   |             |
| 26     | 302'  |       |             |
| 27     | 88'   |       |             |
| 28     | 113'  |       |             |
| 29     | 583'  |       |             |
| 30     | 913'  |       |             |
| 31     | 637'  |       |             |
|        | 540'  |       | 296'        |
| 32     | 609'  |       |             |
| 33     | 591'  |       |             |
| 34     | 746'  | 6601  |             |
| 35     | 367'  | 668'  | 476'        |
| 36     | 481'  |       |             |
| 37     | 982'  |       |             |
| 38     | 798'  |       |             |
| 39     | 328'  |       |             |
| 40     | 1006  |       |             |
| 41     | 1047  |       |             |
| 42     | 325'  |       |             |
| 43     | 405'  |       |             |
| 44     | 900'  |       | 4           |
| 45     | 876'  |       |             |
| 46     | 265'  |       |             |
|        | 203   |       |             |

|                 | _4"                  | 5"              | 6"                |             |
|-----------------|----------------------|-----------------|-------------------|-------------|
| Br. 47          | 250'                 |                 |                   |             |
| 48              | 121'                 |                 |                   |             |
| 49              | 262                  |                 |                   |             |
| 50              | 498                  |                 |                   |             |
| 51              | 504'                 |                 |                   |             |
| Totals:         | 23000'               | 2088'           | 772'              |             |
| 23000' - 4" Pl  | astic Tile Installed | 1 @ 1.41        |                   | 32430.00    |
|                 | astic Tile Installed |                 |                   | 3445.20     |
|                 | astic Tile Installed |                 |                   | 1590.32     |
| 27 - Conn       | nections to New 4-   | 6" Plastic @ 15 | .00               | 405.00      |
| One Calls #1316 | 520412 & 1316204     | 114             |                   | 20.00       |
|                 |                      |                 | Subtotal:         | 37890.52    |
| 25860' - Volu   | me Discount @ .1     | 0               |                   | - 2586.00   |
|                 |                      |                 | Subtotal:         | 35304.52    |
| SD Excise Tax   |                      |                 |                   | 720.57      |
|                 |                      |                 | <b>Total Due:</b> | \$ 36025.09 |