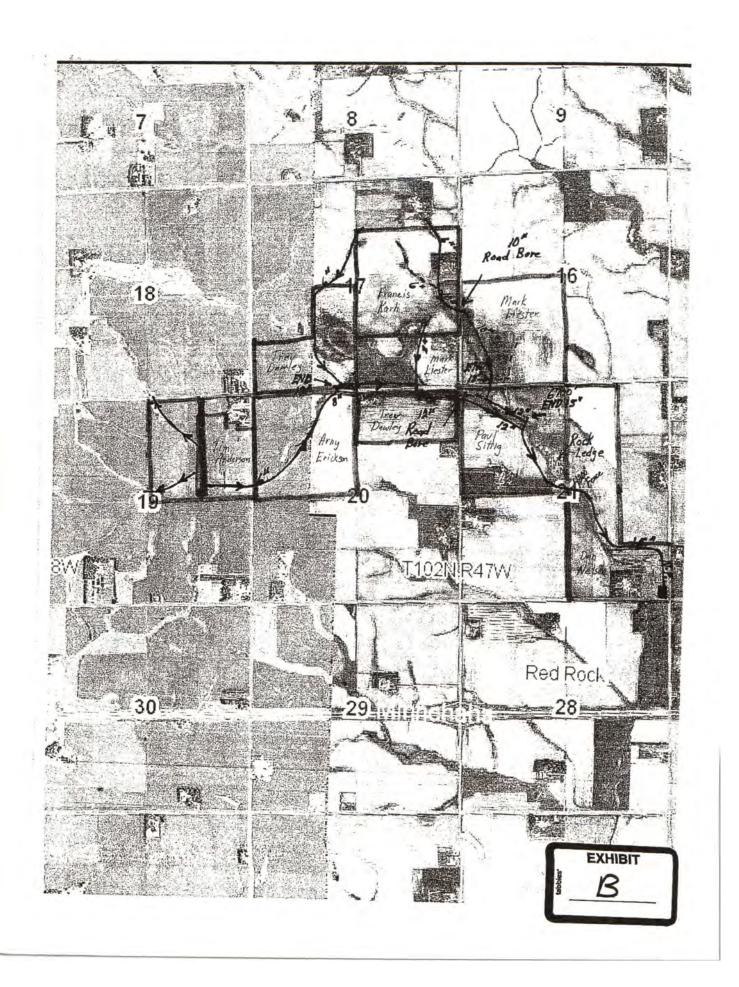

WHEREAS, substantially all of the Property is suitable for crop farming and related agricultural uses, and the Declarants mutually desire to enhance the usefulness and value of the Property through installation of an agricultural land drain tile system and any related facilities (the "System"). It is agreed that the System is intended to divert primarily surface water throughout the Property in a southeasterly direction and outlet in the creek which is within or adjacent to the Nelson property (the "Outlet"). A diagram of the System is set forth on Exhibit B, attached hereto and incorporated herein by this reference.