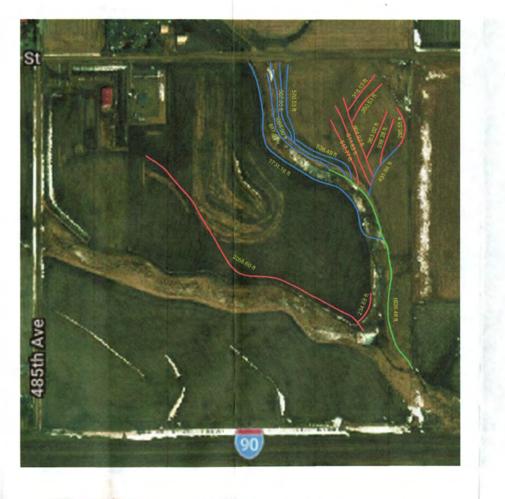

### PO Box 98--Wilmont, MN 56185

Office: 507-926-5368-----Fax: 507-926-5444------Mobile: 507-370-1676

Arnold Erickson

NW1/4 of the NW1/4 & S1/2 of NW1/4

Section 20 Red Rock Township

Minnehaha County 2013