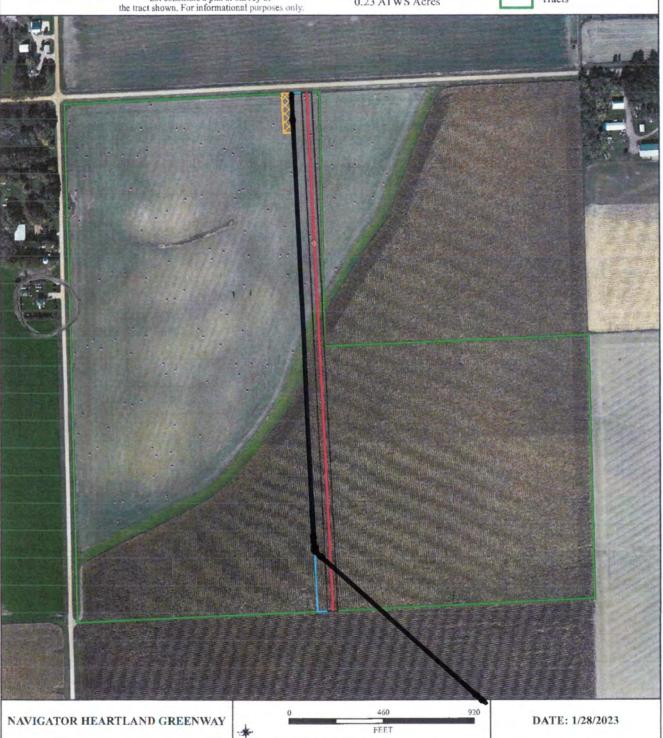

| HEARTLAND<br>GREENWAY | EXHIBIT A Arnold Frickson HGS-SD-MI-1-055.000 Minnehaha County, SD | PROPOSED LENGTH 2,606.19 Feet 157.95 Rods PROPOSED ACREAGE 2,99 Permanent Easement Acres 2,99 Temp Workspace Acres 0,23 ATWS Acres | LEGEND  Hasement Centerline  Permanent Easement  TWS  ATWS  Tracts |
|-----------------------|--------------------------------------------------------------------|------------------------------------------------------------------------------------------------------------------------------------|--------------------------------------------------------------------|
| 0                     | tyle farmhous  -13.2047  -13.2047  -13.2047  Farm house  y of 3    | Neighbors:  le - Grand moth  Grand daught  Tyr. old                                                                                | er, her<br>ter + huaband<br>son                                    |
| NAVIGATOR HEART       | LAND GREENWAY                                                      | 460 920<br>FTFT                                                                                                                    | DATE: 1/28/2023                                                    |