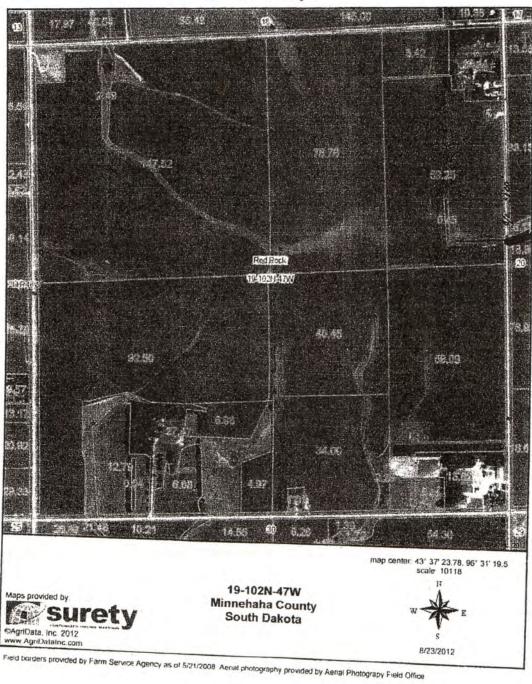

#### WITNESSETH:

WHEREAS, Declarants are the owners of adjacent parcels of real property located in Sections 16, 17, 19, 20 and 21, Township 102, Range 47 West of the 5th P.M., Minnehaha County, South Dakota, the legal descriptions and ownership of which are set forth on Exhibit A, attached hereto and incorporated herein by this reference (the "Property");

WHEREAS, substantially all of the Property is suitable for crop farming and related agricultural uses, and the Declarants mutually desire to enhance the usefulness and value of the Property through installation of an agricultural land drain tile system and any related facilities (the "System"). It is agreed that the System is intended to divert primarily surface water throughout the Property in a southeasterly direction and outlet in the creek which is within or adjacent to the Nelson property (the "Outlet"). A diagram of the System is set forth on Exhibit B, attached hereto and incorporated herein by this reference.

WHEREAS, the System is comprised of drain tile lines which are hereinafter referred to as either a "Trunk Line" or a "Feeder Line." There is a Trunk Line which acts as the main drain tile line. Section maps identifying the Trunk Line are attached hereto as <a href="Exhibit C">Exhibit C</a> and incorporated herein by this reference. A Feeder Line is a minor drain tile line or system of minor