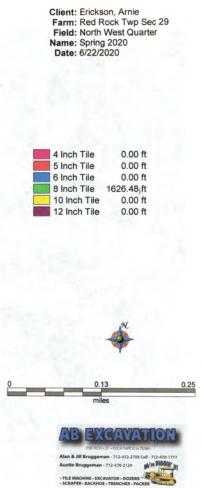

### Private Tile

|        | _4"_  | 5"    | <b>C</b> 11 |
|--------|-------|-------|-------------|
| Br. 13 |       |       | _6"_        |
| 14     | 46'   |       |             |
| 15     | 287'  |       |             |
| 16     | 433'  |       |             |
| 17     | 1010' |       |             |
| 18     | 972'  |       |             |
| 19     | 759'  |       |             |
| 20     | 697'  |       |             |
| 21     | 436'  |       |             |
| 22     | 632'  | 1140' |             |
| 23     | 1612' | 280'  |             |
| 24     | 1579' | 200   |             |
| 26     | 302'  |       |             |
| 27     | 88'   |       |             |
| 28     | 113'  |       |             |
| 29     | 583'  |       |             |
| 30     | 913'  |       |             |
| 31     | 637'  |       |             |
|        | 540'  |       | 296'        |
| 32     | 609'  |       |             |
| 33     | 591'  |       |             |
| 34     | 746'  | 6601  |             |
| 35     | 367'  | 668'  | 476'        |
| 36     | 481'  |       |             |
| 37     | 982'  |       |             |
| 38     | 798'  |       |             |
| 39     | 328'  |       |             |
| 40     | 1006  |       |             |
| 41     | 1047  |       |             |
| 42     | 325'  |       |             |
| 43     | 405'  |       |             |
| 44     | 900'  |       | 4           |
| 45     | 876'  |       |             |
| 46     | 265'  |       |             |
|        | 203   |       |             |

|                 | _4"                  | 5"              | 6"                |             |
|-----------------|----------------------|-----------------|-------------------|-------------|
| Br. 47          | 250'                 |                 |                   |             |
| 48              | 121'                 |                 |                   |             |
| 49              | 262                  |                 |                   |             |
| 50              | 498                  |                 |                   |             |
| 51              | 504'                 |                 |                   |             |
| Totals:         | 23000'               | 2088'           | 772'              |             |
| 23000' - 4" Pl  | astic Tile Installed | 1 @ 1.41        |                   | 32430.00    |
|                 | astic Tile Installed |                 |                   | 3445.20     |
|                 | astic Tile Installed |                 |                   | 1590.32     |
| 27 - Conn       | nections to New 4-   | 6" Plastic @ 15 | .00               | 405.00      |
| One Calls #1316 | 520412 & 1316204     | 114             |                   | 20.00       |
|                 |                      |                 | Subtotal:         | 37890.52    |
| 25860' - Volu   | me Discount @ .1     | 0               |                   | - 2586.00   |
|                 |                      |                 | Subtotal:         | 35304.52    |
| SD Excise Tax   |                      |                 |                   | 720.57      |
|                 |                      |                 | <b>Total Due:</b> | \$ 36025.09 |