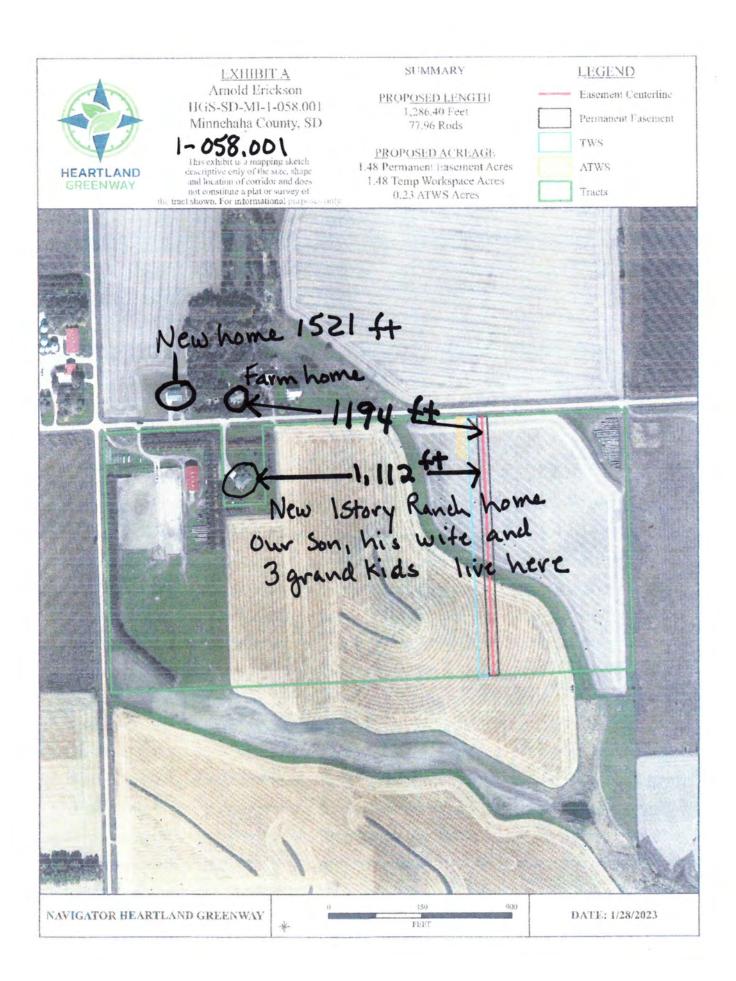

| HEARTLAND<br>GREENWAY | EXHIBIT A Arnold Frickson HGS-SD-MI-1-055.000 Minnehaha County, SD | PROPOSED LENGTH 2,606.19 Feet 157.95 Rods PROPOSED ACREAGE 2,99 Permanent Easement Acres 2,99 Temp Workspace Acres 0,23 ATWS Acres | LEGEND  Hasement Centerline  Permanent Easement  TWS  ATWS  Tracts |
|-----------------------|--------------------------------------------------------------------|------------------------------------------------------------------------------------------------------------------------------------|--------------------------------------------------------------------|
| 0                     | tyle farmhous  -13.2047  -13.2047  -13.2047  Farm house  y of 3    | Neighbors:  le - Grand moth  Grand daught  Tyr. old                                                                                | er, her<br>ter + huaband<br>son                                    |
| NAVIGATOR HEART       | LAND GREENWAY                                                      | 460 920<br>FTFT                                                                                                                    | DATE: 1/28/2023                                                    |