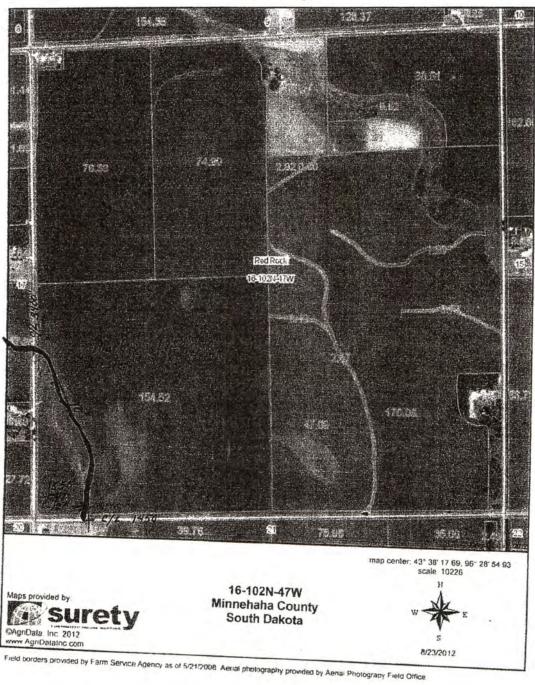

#### WITNESSETH:

WHEREAS, Declarants are the owners of adjacent parcels of real property located in Sections 16, 17, 19, 20 and 21, Township 102, Range 47 West of the 5th P.M., Minnehaha County, South Dakota, the legal descriptions and ownership of which are set forth on Exhibit A, attached hereto and incorporated herein by this reference (the "Property");

WHEREAS, substantially all of the Property is suitable for crop farming and related agricultural uses, and the Declarants mutually desire to enhance the usefulness and value of the Property through installation of an agricultural land drain tile system and any related facilities (the "System"). It is agreed that the System is intended to divert primarily surface water throughout the Property in a southeasterly direction and outlet in the creek which is within or adjacent to the Nelson property (the "Outlet"). A diagram of the System is set forth on Exhibit B, attached hereto and incorporated herein by this reference.

WHEREAS, the System is comprised of drain tile lines which are hereinafter referred to as either a "Trunk Line" or a "Feeder Line." There is a Trunk Line which acts as the main drain tile line. Section maps identifying the Trunk Line are attached hereto as <a href="Exhibit C">Exhibit C</a> and incorporated herein by this reference. A Feeder Line is a minor drain tile line or system of minor