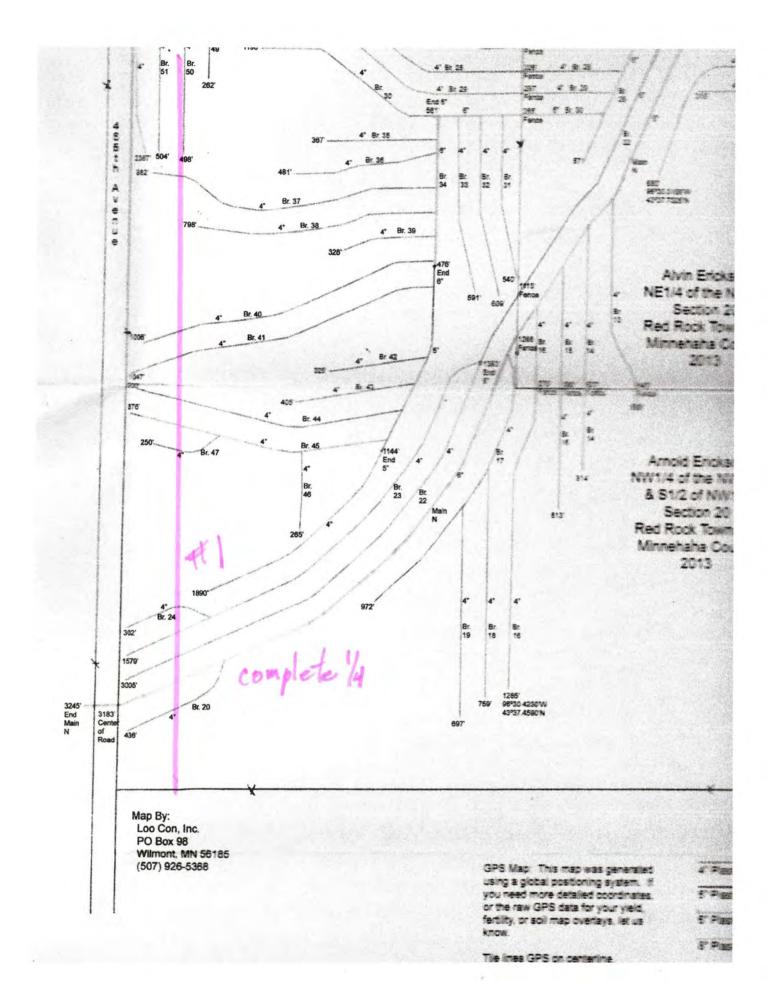

### PO Box 98--Wilmont, MN 56185

Office: 507-926-5368-----Fax: 507-926-5444------Mobile: 507-370-1676

Arnold Erickson

NW1/4 of the NW1/4 & S1/2 of NW1/4

Section 20 Red Rock Township

Minnehaha County 2013

### Private Tile

|        | _4"_  | 5"    | <b>C</b> 11 |
|--------|-------|-------|-------------|
| Br. 13 |       |       | _6"_        |
| 14     | 46'   |       |             |
| 15     | 287'  |       |             |
| 16     | 433'  |       |             |
| 17     | 1010' |       |             |
| 18     | 972'  |       |             |
| 19     | 759'  |       |             |
| 20     | 697'  |       |             |
| 21     | 436'  |       |             |
| 22     | 632'  | 1140' |             |
| 23     | 1612' | 280'  |             |
| 24     | 1579' | 200   |             |
| 26     | 302'  |       |             |
| 27     | 88'   |       |             |
| 28     | 113'  |       |             |
| 29     | 583'  |       |             |
| 30     | 913'  |       |             |
| 31     | 637'  |       |             |
|        | 540'  |       | 296'        |
| 32     | 609'  |       |             |
| 33     | 591'  |       |             |
| 34     | 746'  | 6601  |             |
| 35     | 367'  | 668'  | 476'        |
| 36     | 481'  |       |             |
| 37     | 982'  |       |             |
| 38     | 798'  |       |             |
| 39     | 328'  |       |             |
| 40     | 1006  |       |             |
| 41     | 1047  |       |             |
| 42     | 325'  |       |             |
| 43     | 405'  |       |             |
| 44     | 900'  |       | 4           |
| 45     | 876'  |       |             |
| 46     | 265'  |       |             |
|        | 203   |       |             |

|                 | _4"                  | 5"              | 6"                |             |
|-----------------|----------------------|-----------------|-------------------|-------------|
| Br. 47          | 250'                 |                 |                   |             |
| 48              | 121'                 |                 |                   |             |
| 49              | 262                  |                 |                   |             |
| 50              | 498                  |                 |                   |             |
| 51              | 504'                 |                 |                   |             |
| Totals:         | 23000'               | 2088'           | 772'              |             |
| 23000' - 4" Pl  | astic Tile Installed | 1 @ 1.41        |                   | 32430.00    |
|                 | astic Tile Installed |                 |                   | 3445.20     |
|                 | astic Tile Installed |                 |                   | 1590.32     |
| 27 - Conn       | nections to New 4-   | 6" Plastic @ 15 | .00               | 405.00      |
| One Calls #1316 | 520412 & 1316204     | 114             |                   | 20.00       |
|                 |                      |                 | Subtotal:         | 37890.52    |
| 25860' - Volu   | me Discount @ .1     | 0               |                   | - 2586.00   |
|                 |                      |                 | Subtotal:         | 35304.52    |
| SD Excise Tax   |                      |                 |                   | 720.57      |
|                 |                      |                 | <b>Total Due:</b> | \$ 36025.09 |