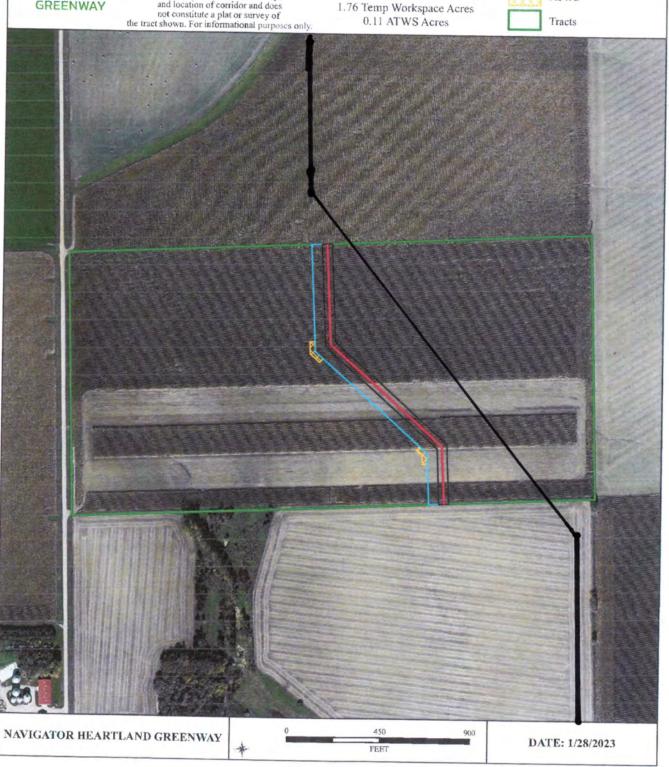

| 1                     |
|-----------------------|
|                       |
| HEARTLAND<br>GREENWAY |

**EXHIBIT A** Arnold Frickson HGS-SD-MI-1-056.000 Minnehaha County, SD

This exhibit is a mapping sketch descriptive only of the size, shape

| 67.3 | 2.4    | 5 4  |     | T . T |
|------|--------|------|-----|-------|
| SI   | 110.73 | 13.7 | -73 | 41    |
|      |        |      |     |       |

PROPOSED LENGTH 1,532.26 Feet 92.86 Rods

PROPOSED ACREAGE 1.76 Permanent Easement Acres

### LEGEND

Lasement Centerline

Permanent Easement

TWS

ATWS

| GREENWAY     | and location of corridor and does<br>not constitute a plat or survey of<br>the tract shown. For informational purposes only. | 1.76 Temp Workspace Acres<br>0.11 ATWS Acres | Tracts          |
|--------------|------------------------------------------------------------------------------------------------------------------------------|----------------------------------------------|-----------------|
| No.          | Structures                                                                                                                   |                                              |                 |
|              |                                                                                                                              |                                              |                 |
|              |                                                                                                                              |                                              |                 |
|              |                                                                                                                              |                                              |                 |
|              |                                                                                                                              |                                              |                 |
|              |                                                                                                                              |                                              |                 |
| GATOR HEARTL | AND GREENWAY                                                                                                                 | 450 900<br>TERT                              | DATE: 1/28/2023 |