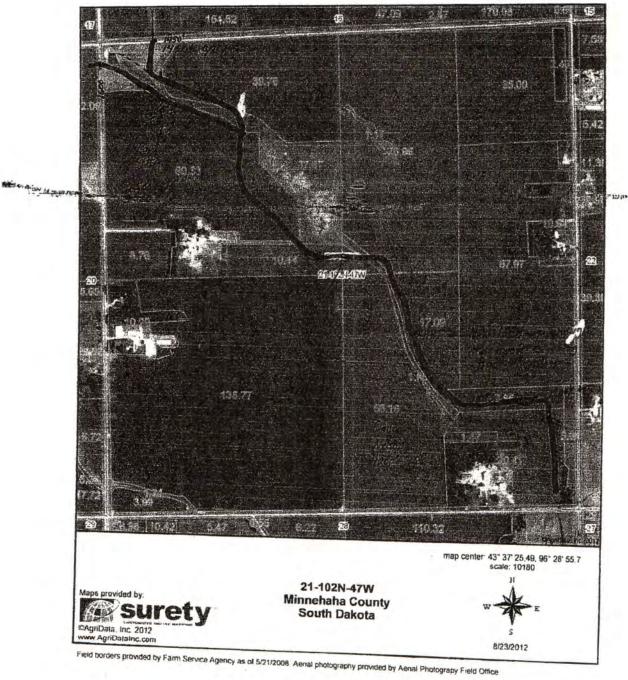

#### WITNESSETH:

WHEREAS, Declarants are the owners of adjacent parcels of real property located in Sections 16, 17, 19, 20 and 21, Township 102, Range 47 West of the 5th P.M., Minnehaha County, South Dakota, the legal descriptions and ownership of which are set forth on Exhibit A, attached hereto and incorporated herein by this reference (the "Property");

WHEREAS, substantially all of the Property is suitable for crop farming and related agricultural uses, and the Declarants mutually desire to enhance the usefulness and value of the Property through installation of an agricultural land drain tile system and any related facilities (the "System"). It is agreed that the System is intended to divert primarily surface water throughout the Property in a southeasterly direction and outlet in the creek which is within or adjacent to the Nelson property (the "Outlet"). A diagram of the System is set forth on Exhibit B, attached hereto and incorporated herein by this reference.

WHEREAS, the System is comprised of drain tile lines which are hereinafter referred to as either a "Trunk Line" or a "Feeder Line." There is a Trunk Line which acts as the main drain tile line. Section maps identifying the Trunk Line are attached hereto as <a href="Exhibit C">Exhibit C</a> and incorporated herein by this reference. A Feeder Line is a minor drain tile line or system of minor