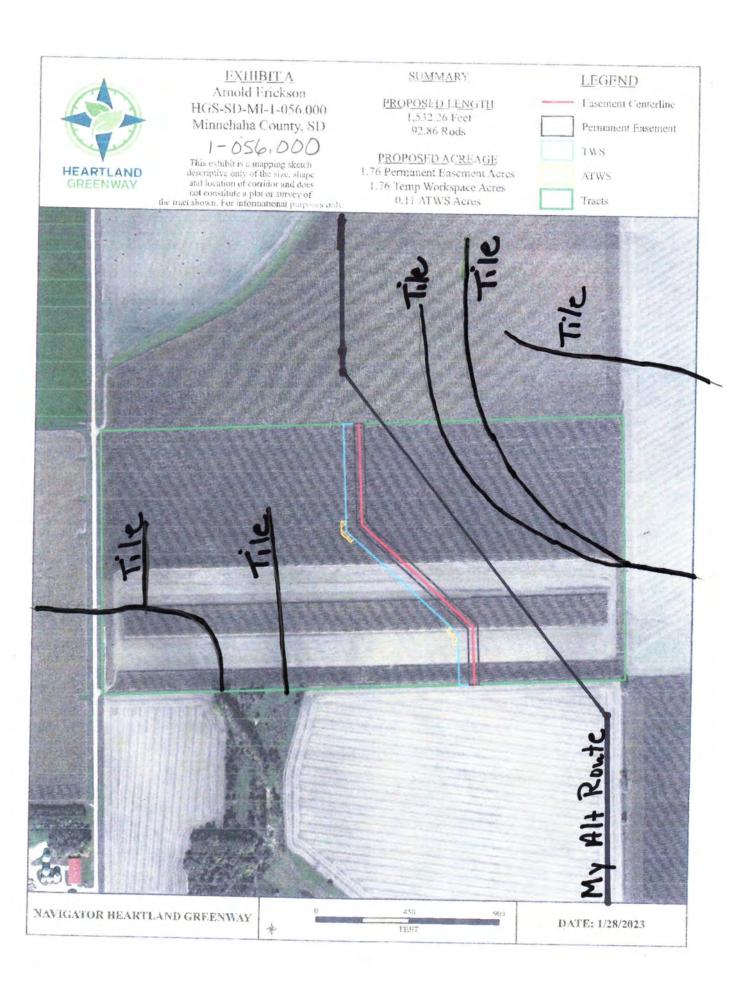

| 1                     |
|-----------------------|
|                       |
| HEARTLAND<br>GREENWAY |

**EXHIBIT A** Arnold Frickson HGS-SD-MI-1-056.000 Minnehaha County, SD

This exhibit is a mapping sketch descriptive only of the size, shape

| 67.3 | 2.4    | 5 4  |     | T . T |
|------|--------|------|-----|-------|
| SI   | 110.73 | 13.7 | -73 | 41    |
|      |        |      |     |       |

PROPOSED LENGTH 1,532.26 Feet 92.86 Rods

PROPOSED ACREAGE 1.76 Permanent Easement Acres

### LEGEND

Lasement Centerline

Permanent Easement

TWS

ATWS

| GREENWAY     | and location of corridor and does<br>not constitute a plat or survey of<br>the tract shown. For informational purposes only. | 1.76 Temp Workspace Acres<br>0.11 ATWS Acres | Tracts          |
|--------------|------------------------------------------------------------------------------------------------------------------------------|----------------------------------------------|-----------------|
| No.          | Structures                                                                                                                   |                                              |                 |
|              |                                                                                                                              |                                              |                 |
|              |                                                                                                                              |                                              |                 |
|              |                                                                                                                              |                                              |                 |
|              |                                                                                                                              |                                              |                 |
|              |                                                                                                                              |                                              |                 |
| GATOR HEARTL | AND GREENWAY                                                                                                                 | 450 900<br>TERT                              | DATE: 1/28/2023 |