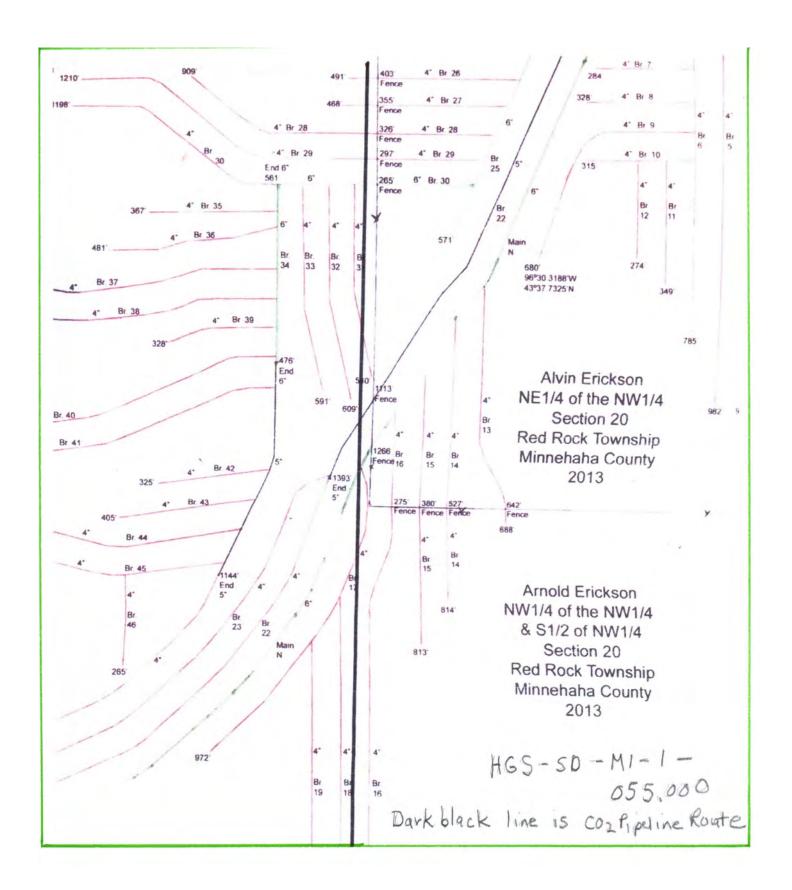

WHEREAS, the System is comprised of drain tile lines which are hereinafter referred to as either a "Trunk Line" or a "Feeder Line." There is a Trunk Line which acts as the main drain tile line. Section maps identifying the Trunk Line are attached hereto as <a href="Exhibit C">Exhibit C</a> and incorporated herein by this reference. A Feeder Line is a minor drain tile line or system of minor

WHEREAS, substantially all of the Property is suitable for crop farming and related agricultural uses, and the Declarants mutually desire to enhance the usefulness and value of the Property through installation of an agricultural land drain tile system and any related facilities (the "System"). It is agreed that the System is intended to divert primarily surface water throughout the Property in a southeasterly direction and outlet in the creek which is within or adjacent to the Nelson property (the "Outlet"). A diagram of the System is set forth on Exhibit B, attached hereto and incorporated herein by this reference.