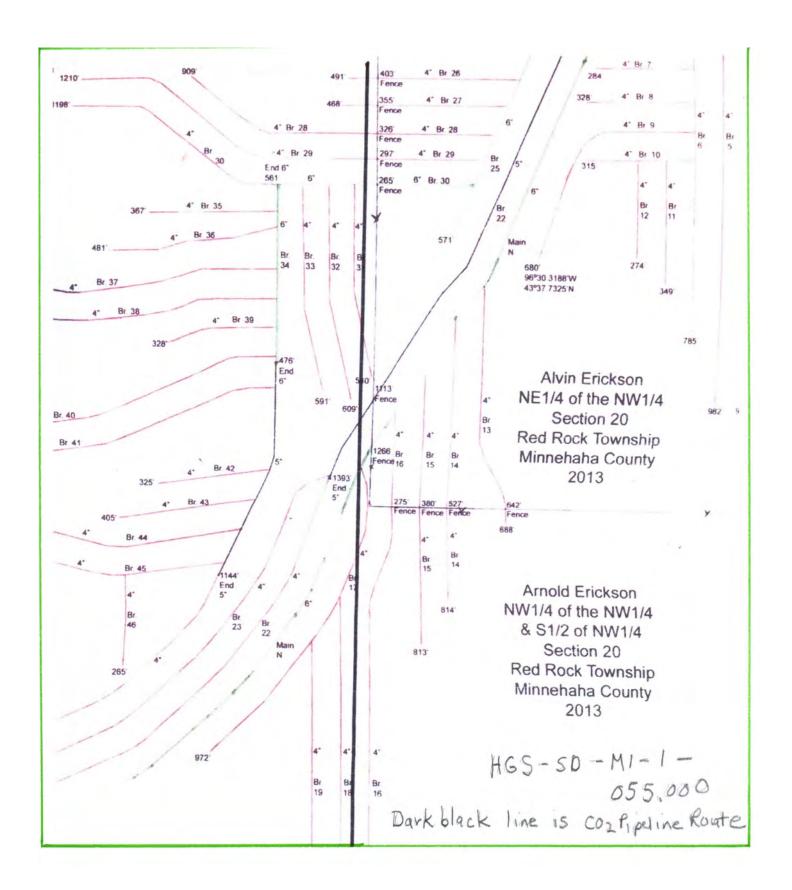

### PO Box 98--Wilmont, MN 56185

Office: 507-926-5368-----Fax: 507-926-5444------Mobile: 507-370-1676

Arnold Erickson

NW1/4 of the NW1/4 & S1/2 of NW1/4

Section 20 Red Rock Township

Minnehaha County 2013

### Loo Con, Inc.

PO Box 98--Wilmont, MN 56185

Office: 507-926-5368-----Fax: 507-926-5444-----Mobile: 507-370-1676

Arnold Erickson
NW1/4 of NW1/4 & S1/2 of NW1/4 Section 20
Red Rock Township
Minnehaha County
2013