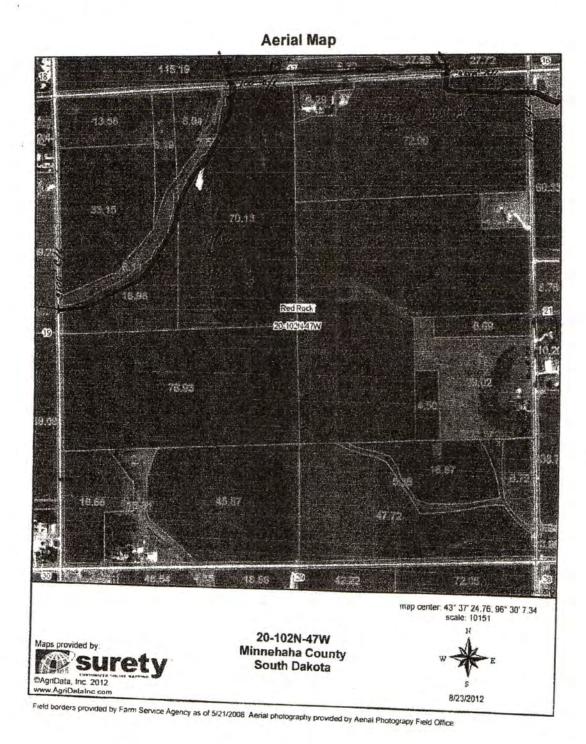

#### WITNESSETH:

WHEREAS, Declarants are the owners of adjacent parcels of real property located in Sections 16, 17, 19, 20 and 21, Township 102, Range 47 West of the 5th P.M., Minnehaha County, South Dakota, the legal descriptions and ownership of which are set forth on Exhibit A, attached hereto and incorporated herein by this reference (the "Property");

WHEREAS, substantially all of the Property is suitable for crop farming and related agricultural uses, and the Declarants mutually desire to enhance the usefulness and value of the Property through installation of an agricultural land drain tile system and any related facilities (the "System"). It is agreed that the System is intended to divert primarily surface water throughout the Property in a southeasterly direction and outlet in the creek which is within or adjacent to the Nelson property (the "Outlet"). A diagram of the System is set forth on Exhibit B, attached hereto and incorporated herein by this reference.

WHEREAS, the System is comprised of drain tile lines which are hereinafter referred to as either a "Trunk Line" or a "Feeder Line." There is a Trunk Line which acts as the main drain tile line. Section maps identifying the Trunk Line are attached hereto as <a href="Exhibit C">Exhibit C</a> and incorporated herein by this reference. A Feeder Line is a minor drain tile line or system of minor