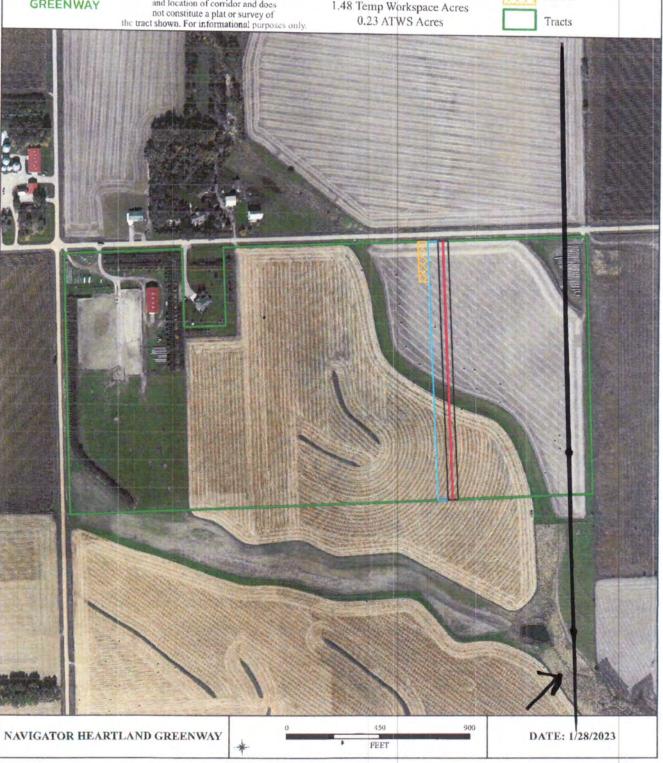

| HEARTLAND<br>GREENWAY | EXHIBIT A Arnold Erickson HGS-SD-MI-1-059.001 Minnehaha County, SD  This exhibit is a mapping sketch descriptive only of the size, shape and location of corridor and does not constitute a plat or survey of the tract shown. For informational purposes only | 1.50 Permanent Easement Acres<br>1.16 Temp Workspace Acres | LEGEND  Easement Centerline  Permanent Easement  TWS  ATWS  Tracts |
|-----------------------|----------------------------------------------------------------------------------------------------------------------------------------------------------------------------------------------------------------------------------------------------------------|------------------------------------------------------------|--------------------------------------------------------------------|
|                       |                                                                                                                                                                                                                                                                |                                                            |                                                                    |
| NAVIGATOR HEART       | LAND GREENWAY *                                                                                                                                                                                                                                                | 250 900<br>FEFT                                            | DATE: 1/28/2023                                                    |