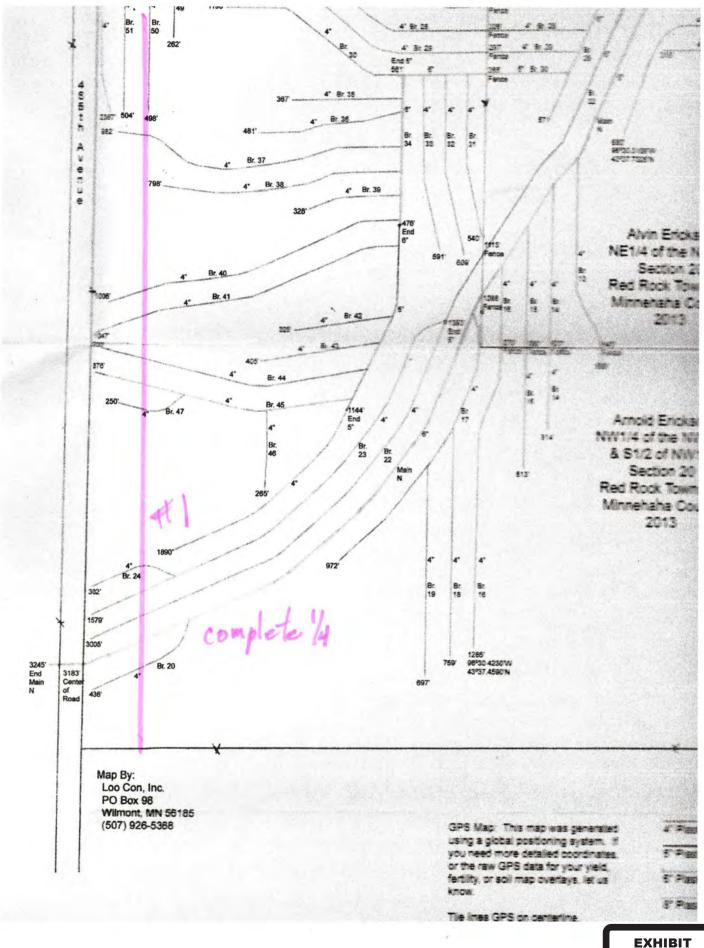

### PO Box 98--Wilmont, MN 56185

Office: 507-926-5368-----Fax: 507-926-5444------Mobile: 507-370-1676

Arnold Erickson

NW1/4 of the NW1/4 & S1/2 of NW1/4

Section 20 Red Rock Township

Minnehaha County 2013

### Private Tile

|        | _4"_  | 5"    | <b>C</b> 11 |
|--------|-------|-------|-------------|
| Br. 13 |       |       | _6"_        |
| 14     | 46'   |       |             |
| 15     | 287'  |       |             |
| 16     | 433'  |       |             |
| 17     | 1010' |       |             |
| 18     | 972'  |       |             |
| 19     | 759'  |       |             |
| 20     | 697'  |       |             |
| 21     | 436'  |       |             |
| 22     | 632'  | 1140' |             |
| 23     | 1612' | 280'  |             |
| 24     | 1579' | 200   |             |
| 26     | 302'  |       |             |
| 27     | 88'   |       |             |
| 28     | 113'  |       |             |
| 29     | 583'  |       |             |
| 30     | 913'  |       |             |
| 31     | 637'  |       |             |
|        | 540'  |       | 296'        |
| 32     | 609'  |       |             |
| 33     | 591'  |       |             |
| 34     | 746'  | 6601  |             |
| 35     | 367'  | 668'  | 476'        |
| 36     | 481'  |       |             |
| 37     | 982'  |       |             |
| 38     | 798'  |       |             |
| 39     | 328'  |       |             |
| 40     | 1006  |       |             |
| 41     | 1047  |       |             |
| 42     | 325'  |       |             |
| 43     | 405'  |       |             |
| 44     | 900'  |       | 4           |
| 45     | 876'  |       |             |
| 46     | 265'  |       |             |
|        | 203   |       |             |

|                 | _4"                  | 5"              | 6"                |             |
|-----------------|----------------------|-----------------|-------------------|-------------|
| Br. 47          | 250'                 |                 |                   |             |
| 48              | 121'                 |                 |                   |             |
| 49              | 262                  |                 |                   |             |
| 50              | 498                  |                 |                   |             |
| 51              | 504'                 |                 |                   |             |
| Totals:         | 23000'               | 2088'           | 772'              |             |
| 23000' - 4" Pl  | astic Tile Installed | 1 @ 1.41        |                   | 32430.00    |
|                 | astic Tile Installed |                 |                   | 3445.20     |
|                 | astic Tile Installed |                 |                   | 1590.32     |
| 27 - Conn       | nections to New 4-   | 6" Plastic @ 15 | .00               | 405.00      |
| One Calls #1316 | 520412 & 1316204     | 114             |                   | 20.00       |
|                 |                      |                 | Subtotal:         | 37890.52    |
| 25860' - Volu   | me Discount @ .1     | 0               |                   | - 2586.00   |
|                 |                      |                 | Subtotal:         | 35304.52    |
| SD Excise Tax   |                      |                 |                   | 720.57      |
|                 |                      |                 | <b>Total Due:</b> | \$ 36025.09 |