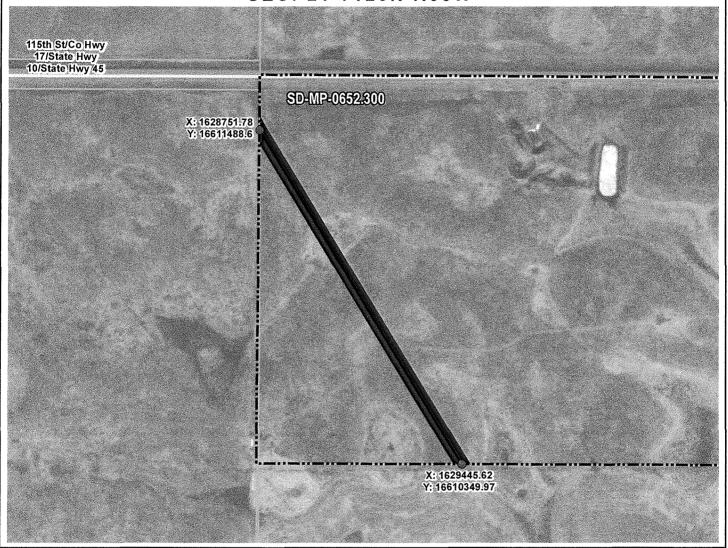

MCPHERSON COUNTY, SOUTH DAKOTA

**VICINITY MAP** N.T.S.

SEC. 21 T126N R68W

ROUTING LENGTH = 1335.327 FT +/-

IMPACTS: PIPELINE EASEMENT = 1.533 AC. +/- / TEMPORARY CONSTRUCTION EASEMENT = 0 AC. +/-

## Legend

PROPOSED ROUTE

PARCEL BOUNDARY

PIPELINE EASEMENT

TEMPORARY CONSTRUCTION EASEMENT

ADJACENT PROPERTIES

SECTION BOUNDARY

COUNTY BOUNDARY

#### NOTES:

- 1. THIS IS A PRELIMINARY DOCUMENT AND IS INTENDED TO DEPICT THE APPROXIMATE LOCATION OF A PROPOSED PIPELINE EASEMENT.
- 2. THIS DOCUMENT DOES NOT REPRESENT A LAND SURVEY AND IS NOT INTENDED TO DEPICT THE FINAL ALIGNMENT
- 3. COORDINATE SYSTEM: UTM ZONE 14 NORTH, NAD83, US SURVEY FEET