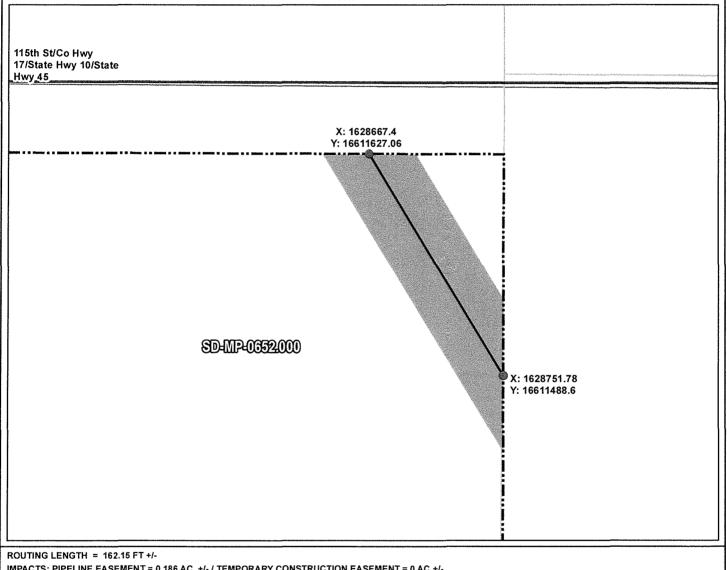

# Attachment No. 1

MCPHERSON COUNTY, SOUTH DAKOTA

SEC. 21 T126N R68W

N.T.S.

ROUTING LENGTH = 162.15 FT +/-

IMPACTS: PIPELINE EASEMENT = 0.186 AC. +/- / TEMPORARY CONSTRUCTION EASEMENT = 0 AC. +/-

## Legend

PROPOSED ROUTE

PARCEL BOUNDARY

PIPELINE EASEMENT

TEMPORARY CONSTRUCTION EASEMENT

ADJACENT PROPERTIES

SECTION BOUNDARY

COUNTY BOUNDARY

#### NOTES:

- 1. THIS IS A PRELIMINARY DOCUMENT AND IS INTENDED TO DEPICT THE APPROXIMATE LOCATION OF A PROPOSED PIPELINE EASEMENT.
- 2. THIS DOCUMENT DOES NOT REPRESENT A LAND SURVEY AND IS NOT INTENDED TO DEPICT THE FINAL ALIGNMENT
- 3. COORDINATE SYSTEM: UTM ZONE 14 NORTH, NAD83, US SURVEY FEET