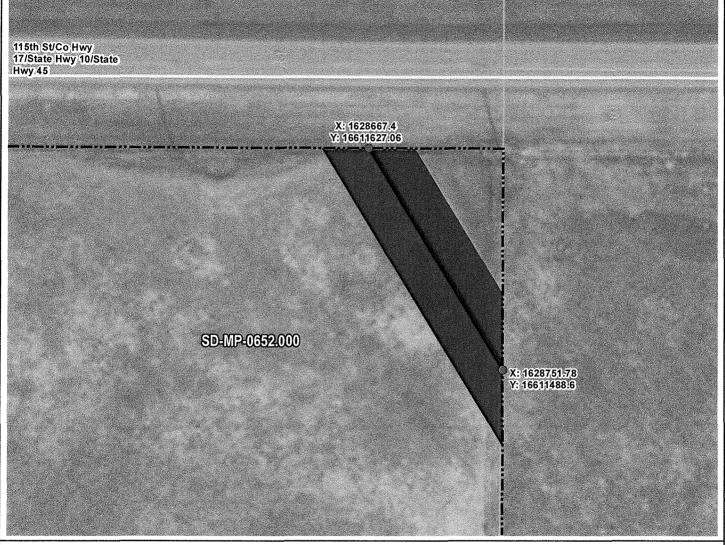

# Attachment No. 1

MCPHERSON COUNTY, SOUTH DAKOTA

SEC. 21 T126N R68W

N.T.S.

ROUTING LENGTH = 162.15 FT +/-

IMPACTS: PIPELINE EASEMENT = 0.186 AC. +/- / TEMPORARY CONSTRUCTION EASEMENT = 0 AC. +/-

## Legend

PROPOSED ROUTE

PARCEL BOUNDARY

PIPELINE EASEMENT

TEMPORARY CONSTRUCTION EASEMENT

ADJACENT PROPERTIES

SECTION BOUNDARY

COUNTY BOUNDARY

#### NOTES:

- 1. THIS IS A PRELIMINARY DOCUMENT AND IS INTENDED TO DEPICT THE APPROXIMATE LOCATION OF A PROPOSED PIPELINE EASEMENT.
- 2. THIS DOCUMENT DOES NOT REPRESENT A LAND SURVEY AND IS NOT INTENDED TO DEPICT THE FINAL ALIGNMENT
- 3. COORDINATE SYSTEM: UTM ZONE 14 NORTH, NAD83, US SURVEY FEET

| PRELIMINARY PIPELINE ROUTE |                  |                                                |  |  |
|----------------------------|------------------|------------------------------------------------|--|--|
| DRAWN BY:                  | AC               | SUMMIT CARBON SOLUTIONS MIDWEST CARBON EXPRESS |  |  |
| CHECKED BY                 | : JW             | WADE WEISZHAAR                                 |  |  |
| MAP DATE:                  | 12/17/2021       | TAX ID: 1214                                   |  |  |
| SCALE: 1 inch = 58 '       |                  | TRACT NUMBER: SD-MP-0652.000                   |  |  |
| REV NO.                    | DATE             | DESCRIPTION                                    |  |  |
| В                          | 3/8/2022         | REVISED WORKSPACE                              |  |  |
| С                          | 1/4/2023         | REVISED PARCEL BOUNDARY                        |  |  |
| DRAWING NO<br>C-MCE-AC     | :Q-SD-MP-0652.00 | PROJECT NO. 450959 SHEET NO. 01 of 01          |  |  |