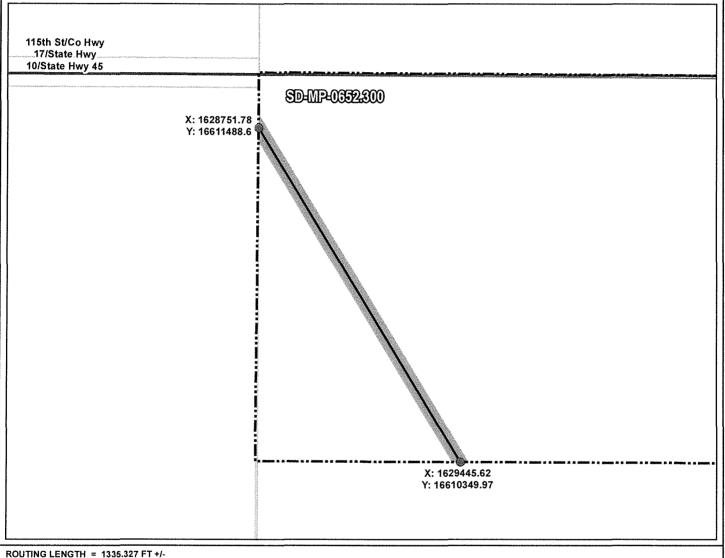

MCPHERSON COUNTY, SOUTH DAKOTA

**VICINITY MAP** N.T.S.

SEC. 21 T126N R68W

ROUTING LENGTH = 1335.327 FT +/-

IMPACTS: PIPELINE EASEMENT = 1.533 AC. +/- / TEMPORARY CONSTRUCTION EASEMENT = 0 AC. +/-

| PRELIMINARY PIPELINE ROUTE |                  |                                        |  |  |  |
|----------------------------|------------------|----------------------------------------|--|--|--|
| DRAWN BY:                  | AC               | SUMMIT CARBON SOLUTIONS                |  |  |  |
| CHECKED BY                 | : JW             | MIDWEST CARBON EXPRESS  WADE WEISZHAAR |  |  |  |
| MAP DATE:                  | 12/17/2021       | TAX ID: 1212                           |  |  |  |
| SCALE: 1 inch = 314 '      |                  | TRACT NUMBER: SD-MP-0652.300           |  |  |  |
| REV NO.                    | DATE             | DESCRIPTION                            |  |  |  |
| С                          | 1/4/2023         | REVISED PARCEL BOUNDARY                |  |  |  |
| D                          | 1/16/2023        | REVISED PARCEL BOUNDARY                |  |  |  |
| DRAWING NO<br>C-MCE-AC     | :Q-SD-MP-0652.30 | PROJECT NO. 450959 SHEET NO. 01 of 01  |  |  |  |

| PRELIMINARY PIPELINE ROUTE                    |           |                                           |  |  |
|-----------------------------------------------|-----------|-------------------------------------------|--|--|
| DRAWN BY:                                     | AC        | SUMMIT CARBON SOLUTIONS                   |  |  |
| CHECKED BY                                    | : JW      | MIDWEST CARBON EXPRESS  WADE WEISZHAAR    |  |  |
| MAP DATE: 12/17/2021<br>SCALE: 1 inch = 314 ' |           | TAX ID: 1212 TRACT NUMBER: SD-MP-0652,300 |  |  |
| REV NO.                                       | DATE      | DESCRIPTION                               |  |  |
| С                                             | 1/4/2023  | REVISED PARCEL BOUNDARY                   |  |  |
| D                                             | 1/16/2023 | REVISED PARCEL BOUNDARY                   |  |  |
| DRAWING NO.<br>BW-MCE-ACQ-SD-MP-0652.300      |           | PROJECT NO. 450959 SHEET NO. 01 of 01     |  |  |