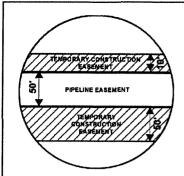

## Legend

PROPOSED ROUTE

PARCEL BOUNDARY

PIPELINE EASEMENT

TEMPORARY CONSTRUCTION EASEMENT

ADJACENT PROPERTIES

SECTION BOUNDARY

COUNTY BOUNDARY

#### Legend PROPOSED ROUTE PIPELINE EASEMENT - ROADS ZZ TEMPORARY CONSTRUCTION EASEMENT PARCEL BOUNDARY SECTION BOUNDARY ADJACENT PROPERTIES COUNTY BOUNDARY NOTES: 1. THIS IS A PRELIMINARY DOCUMENT AND IS INTENDED TO DEPICT THE APPROXIMATE LOCATION OF A PROPOSED PIPELINE EASEMENT. 2. THIS DOCUMENT DOES NOT REPRESENT A LAND SURVEY AND IS NOT INTENDED TO DEPICT THE FINAL ALIGNMENT 3. COORDINATE SYSTEM: UTM ZONE 14 NORTH, NAD83, US SURVEY FEET

#### Legend PROPOSED ROUTE PIPELINE EASEMENT - ROADS TEMPORARY CONSTRUCTION EASEMENT PARCEL BOUNDARY SECTION BOUNDARY ADJACENT PROPERTIES COUNTY BOUNDARY 1. THIS IS A PRELIMINARY DOCUMENT AND IS INTENDED TO DEPICT THE APPROXIMATE LOCATION OF A PROPOSED PIPELINE EASEMENT. 2. THIS DOCUMENT DOES NOT REPRESENT A LAND SURVEY AND IS NOT INTENDED TO DEPICT THE FINAL ALIGNMENT 3. COORDINATE SYSTEM: UTM ZONE 14 NORTH, NAD83, US SURVEY FEET SIGNATURE: