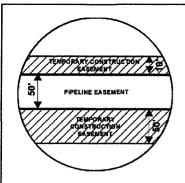

## Legend

PROPOSED ROUTE

PARCEL BOUNDARY

PIPELINE EASEMENT

TEMPORARY CONSTRUCTION EASEMENT

ADJACENT PROPERTIES

SECTION BOUNDARY

COUNTY BOUNDARY

#### Legend PROPOSED ROUTE PIPELINE EASEMENT - ROADS ZZ TEMPORARY CONSTRUCTION EASEMENT PARCEL BOUNDARY SECTION BOUNDARY ADJACENT PROPERTIES COUNTY BOUNDARY NOTES: 1. THIS IS A PRELIMINARY DOCUMENT AND IS INTENDED TO DEPICT THE APPROXIMATE LOCATION OF A PROPOSED PIPELINE EASEMENT. 2. THIS DOCUMENT DOES NOT REPRESENT A LAND SURVEY AND IS NOT INTENDED TO DEPICT THE FINAL ALIGNMENT 3. COORDINATE SYSTEM: UTM ZONE 14 NORTH, NAD83, US SURVEY FEET

#### Legend PROPOSED ROUTE PIPELINE EASEMENT - ROADS TEMPORARY CONSTRUCTION EASEMENT PARCEL BOUNDARY SECTION BOUNDARY ADJACENT PROPERTIES COUNTY BOUNDARY 1. THIS IS A PRELIMINARY DOCUMENT AND IS INTENDED TO DEPICT THE APPROXIMATE LOCATION OF A PROPOSED PIPELINE EASEMENT. 2. THIS DOCUMENT DOES NOT REPRESENT A LAND SURVEY AND IS NOT INTENDED TO DEPICT THE FINAL ALIGNMENT 3. COORDINATE SYSTEM: UTM ZONE 14 NORTH, NAD83, US SURVEY FEET SIGNATURE: