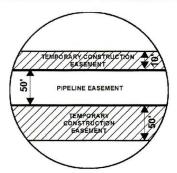

#### Legend

PROPOSED ROUTE

PIPELINE EASEMENT

PARCEL BOUNDARY ADJACENT PROPERTIES TEMPORARY CONSTRUCTION EASEMENT SECTION BOUNDARY

**COUNTY BOUNDARY** 

- 1. THIS IS A PRELIMINARY DOCUMENT AND IS INTENDED TO DEPICT THE APPROXIMATE LOCATION OF A PROPOSED PIPELINE EASEMENT.
- 2. THIS DOCUMENT DOES NOT REPRESENT A LAND SURVEY AND IS NOT INTENDED TO DEPICT THE FINAL ALIGNMENT
- 3. COORDINATE SYSTEM: UTM ZONE 14 NORTH, NAD83, US SURVEY FEET

#### Legend

PROPOSED ROUTE
PARCEL BOUNDARY

TEMPORAF

PIPELINE EASEMENT

TEMPORARY CONSTRUCTION EASEMENT
SECTION BOUNDARY

ADJACENT PROPERTIES

COUNTY BOUNDARY

- 1. THIS IS A PRELIMINARY DOCUMENT AND IS INTENDED TO DEPICT THE APPROXIMATE LOCATION OF A PROPOSED PIPELINE EASEMENT.
- 2. THIS DOCUMENT DOES NOT REPRESENT A LAND SURVEY AND IS NOT INTENDED TO DEPICT THE FINAL ALIGNMENT
- 3. COORDINATE SYSTEM: UTM ZONE 14 NORTH, NAD83, US SURVEY FEET

#### Legend

 PROPOSED ROUTE PARCEL BOUNDARY

PIPELINE EASEMENT

TEMPORARY CONSTRUCTION EASEMENT SECTION BOUNDARY

**COUNTY BOUNDARY** 

- THIS IS A PRELIMINARY DOCUMENT AND IS INTENDED TO DEPICT THE APPROXIMATE LOCATION OF A PROPOSED PIPELINE EASEMENT.
   THIS DOCUMENT DOES NOT REPRESENT A LAND SURVEY AND IS NOT INTENDED TO DEPICT THE FINAL ALIGNMENT
- 3. COORDINATE SYSTEM: UTM ZONE 14 NORTH, NAD83, US SURVEY FEET