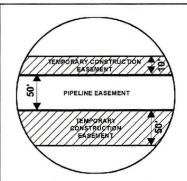

#### Legend

PROPOSED ROUTE

PIPELINE EASEMENT

PARCEL BOUNDARY ADJACENT PROPERTIES TEMPORARY CONSTRUCTION EASEMENT SECTION BOUNDARY

**COUNTY BOUNDARY** 

- 1. THIS IS A PRELIMINARY DOCUMENT AND IS INTENDED TO DEPICT THE APPROXIMATE LOCATION OF A PROPOSED PIPELINE EASEMENT.
- 2. THIS DOCUMENT DOES NOT REPRESENT A LAND SURVEY AND IS NOT INTENDED TO DEPICT THE FINAL ALIGNMENT
- 3. COORDINATE SYSTEM: UTM ZONE 14 NORTH, NAD83, US SURVEY FEET

#### Legend

PROPOSED ROUTE
PARCEL BOUNDARY

TEMPORAF

PIPELINE EASEMENT

TEMPORARY CONSTRUCTION EASEMENT
SECTION BOUNDARY

ADJACENT PROPERTIES

COUNTY BOUNDARY

- 1. THIS IS A PRELIMINARY DOCUMENT AND IS INTENDED TO DEPICT THE APPROXIMATE LOCATION OF A PROPOSED PIPELINE EASEMENT.
- 2. THIS DOCUMENT DOES NOT REPRESENT A LAND SURVEY AND IS NOT INTENDED TO DEPICT THE FINAL ALIGNMENT
- 3. COORDINATE SYSTEM: UTM ZONE 14 NORTH, NAD83, US SURVEY FEET

#### Legend

 PROPOSED ROUTE PARCEL BOUNDARY

PIPELINE EASEMENT

TEMPORARY CONSTRUCTION EASEMENT SECTION BOUNDARY

**COUNTY BOUNDARY** 

- THIS IS A PRELIMINARY DOCUMENT AND IS INTENDED TO DEPICT THE APPROXIMATE LOCATION OF A PROPOSED PIPELINE EASEMENT.
   THIS DOCUMENT DOES NOT REPRESENT A LAND SURVEY AND IS NOT INTENDED TO DEPICT THE FINAL ALIGNMENT
- 3. COORDINATE SYSTEM: UTM ZONE 14 NORTH, NAD83, US SURVEY FEET