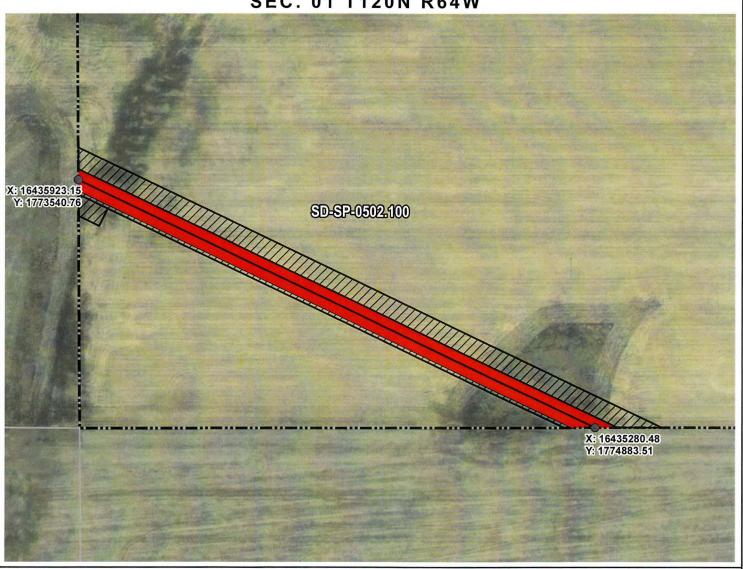

SPINK COUNTY, SOUTH DAKOTA

VICINITY MAP N.T.S.

**SEC. 01 T120N R64W** 

ROUTING LENGTH = 2116.9 FT +/-

IMPACTS: PIPELINE EASEMENT = 2.429 AC. +/- / TEMPORARY CONSTRUCTION EASEMENT = 3.591 AC. +/-

#### Legend

PROPOSED ROUTE
PARCEL BOUNDARY

TEMPORAF

PIPELINE EASEMENT

TEMPORARY CONSTRUCTION EASEMENT
SECTION BOUNDARY

ADJACENT PROPERTIES

COUNTY BOUNDARY

- 1. THIS IS A PRELIMINARY DOCUMENT AND IS INTENDED TO DEPICT THE APPROXIMATE LOCATION OF A PROPOSED PIPELINE EASEMENT.
- 2. THIS DOCUMENT DOES NOT REPRESENT A LAND SURVEY AND IS NOT INTENDED TO DEPICT THE FINAL ALIGNMENT
- 3. COORDINATE SYSTEM: UTM ZONE 14 NORTH, NAD83, US SURVEY FEET

| PRELIMINARY PIPELINE ROUTE              |            |                                        |  |  |  |
|-----------------------------------------|------------|----------------------------------------|--|--|--|
| DRAWN BY:                               | AC         | SUMMIT CARBON SOLUTIONS                |  |  |  |
| CHECKED BY                              | Y: JW      | MIDWEST CARBON EXPRESS  JOY L. THORSON |  |  |  |
| MAP DATE:                               | 12/16/2021 | TAX ID: 004940                         |  |  |  |
| SCALE: 1 inch = 376 '                   |            | TRACT NUMBER: SD-SP-0503.100           |  |  |  |
| REV NO.                                 | DATE       | DESCRIPTION                            |  |  |  |
| С                                       | 6/8/2022   | REVISED WORKSPACE                      |  |  |  |
| D                                       | 8/23/2022  | REVISED WORKSPACE                      |  |  |  |
| DRAWING NO.<br>C-MCE-ACQ-SD-SP-0503.100 |            | PROJECT NO. 450959 SHEET NO. 01 of 01  |  |  |  |