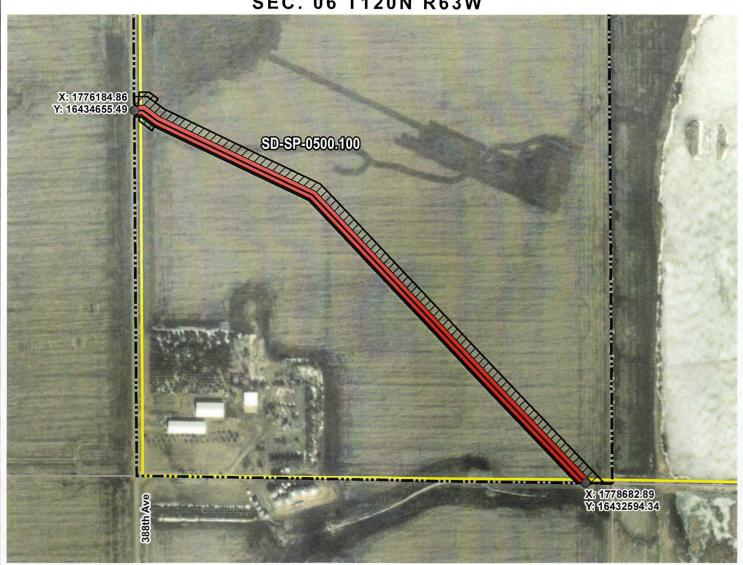

## Attachment No. 1

SPINK COUNTY, SOUTH DAKOTA

VICINITY MAP N.T.S.

SEC. 06 T120N R63W

ROUTING LENGTH = 3294.115 FT +/-

IMPACTS: PIPELINE EASEMENT = 3.781 AC. +/- / TEMPORARY CONSTRUCTION EASEMENT = 4.746 AC. +/-

#### Legend

PROPOSED ROUTE

PIPELINE EASEMENT

PARCEL BOUNDARY ADJACENT PROPERTIES TEMPORARY CONSTRUCTION EASEMENT SECTION BOUNDARY

**COUNTY BOUNDARY** 

- 1. THIS IS A PRELIMINARY DOCUMENT AND IS INTENDED TO DEPICT THE APPROXIMATE LOCATION OF A PROPOSED PIPELINE EASEMENT.
- 2. THIS DOCUMENT DOES NOT REPRESENT A LAND SURVEY AND IS NOT INTENDED TO DEPICT THE FINAL ALIGNMENT
- 3. COORDINATE SYSTEM: UTM ZONE 14 NORTH, NAD83, US SURVEY FEET

| PRELIMINARY PIPELINE ROUTE                    |          |                                                |  |  |
|-----------------------------------------------|----------|------------------------------------------------|--|--|
| DRAWN BY:                                     | AC       | SUMMIT CARBON SOLUTIONS                        |  |  |
| CHECKED BY: JW                                |          | MIDWEST CARBON EXPRESS<br>JOY L. THORSON       |  |  |
| MAP DATE: 12/16/2021<br>SCALE: 1 inch = 522 ' |          | TAX ID: 005012<br>TRACT NUMBER: SD-SP-0500.100 |  |  |
| REV NO.                                       | DATE     | DESCRIPTION                                    |  |  |
| В                                             | 3/7/2022 | REVISED WORKSPACE                              |  |  |
| С                                             | 6/8/2022 | REVISED WORKSPACE                              |  |  |
| DRAWING NO.<br>C-MCE-ACQ-SD-SP-0500.100       |          | PROJECT NO. 450959 SHEET NO. 01 of 01          |  |  |