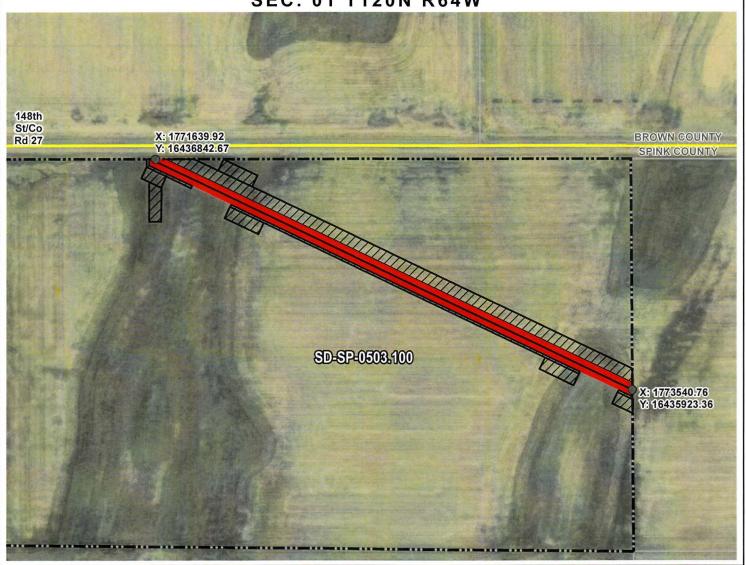

# EXHIBIT "B" PRELIMINARY ROUTE SPINK COUNTY, SOUTH DAKOTA

VICINITY MAP N.T.S.

SEC. 01 T120N R64W

ROUTING LENGTH = 1488.63 FT +/-

IMPACTS: PIPELINE EASEMENT = 1.709 AC. +/- / TEMPORARY CONSTRUCTION EASEMENT = 2.264 AC. +/-

#### Legend

PROPOSED ROUTE

P ZZZ

PIPELINE EASEMENT

PARCEL BOUNDARY

ADJACENT PROPERTIES

TEMPORARY CONSTRUCTION EASEMENT

I T

SECTION BOUNDARY

COUNTY BOUNDARY

- 1. THIS IS A PRELIMINARY DOCUMENT AND IS INTENDED TO DEPICT THE APPROXIMATE LOCATION OF A PROPOSED PIPELINE EASEMENT.
- 2. THIS DOCUMENT DOES NOT REPRESENT A LAND SURVEY AND IS NOT INTENDED TO DEPICT THE FINAL ALIGNMENT
- 3. COORDINATE SYSTEM: UTM ZONE 14 NORTH, NAD83, US SURVEY FEET

| PRELIMINARY PIPELINE ROUTE                  |                         |                                          |  |  |  |
|---------------------------------------------|-------------------------|------------------------------------------|--|--|--|
| DRAWN BY:                                   | AC                      | SUMMIT CARBON SOLUTIONS                  |  |  |  |
| CHECKED BY: JW                              |                         | MIDWEST CARBON EXPRESS<br>JOY L. THORSON |  |  |  |
| MAP DATE: 12/16/2021  SCALE: 1 inch = 245 ' |                         | TAX ID: 004939                           |  |  |  |
| REV NO.                                     |                         | TRACT NUMBER: SD-SP-0502.100             |  |  |  |
|                                             | DATE                    | DESCRIPTION                              |  |  |  |
| Α                                           | 12/16/2021              | INITIAL ISSUE                            |  |  |  |
| В                                           | 3/7/2022                | REVISED WORKSPACE                        |  |  |  |
| DRAWING NO<br>C-MCE-A                       | ).<br>CQ-SD-SP-0502.100 | PROJECT NO. 450959 SHEET NO. 01 of 01    |  |  |  |