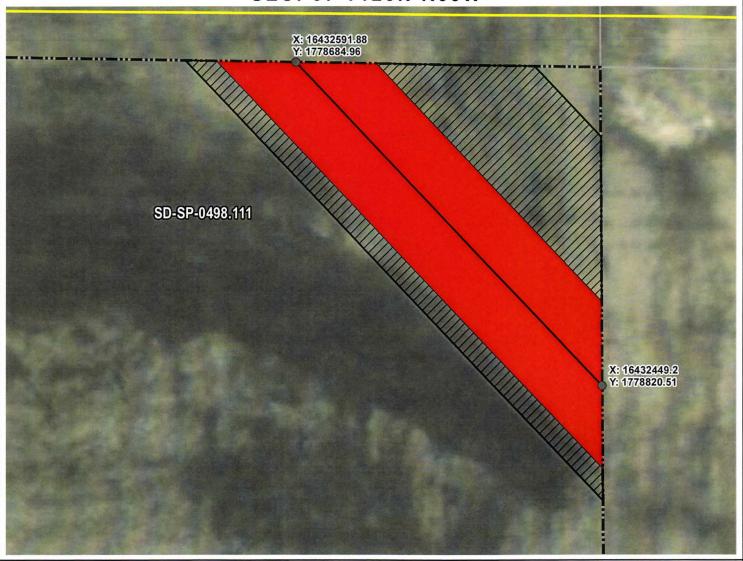

| PRELIMINARY PIPELINE ROUTE                 |                   |                                                |  |  |
|--------------------------------------------|-------------------|------------------------------------------------|--|--|
| DRAWN BY:                                  | AC                | SUMMIT CARBON SOLUTIONS MIDWEST CARBON EXPRESS |  |  |
| CHECKED BY                                 | : JW              | DAVID E THORSON                                |  |  |
| MAP DATE: 3/7/2022<br>SCALE: 1 inch = 42 ' |                   | TAX ID: 005018<br>TRACT NUMBER: SD-SP-0498.111 |  |  |
| REV NO.                                    | DATE              | DESCRIPTION                                    |  |  |
| Α                                          | 3/7/2022          | INITIAL ISSUE                                  |  |  |
|                                            |                   |                                                |  |  |
| DRAWING NO<br>C-MCE-AG                     | CQ-SD-SP-0498.111 | PROJECT NO. 450959 SHEET NO. 01 of 01          |  |  |