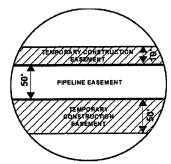

- PROPOSED ROUTE PARCEL BOUNDARY

PIPELINE EASEMENT

TEMPORARY CONSTRUCTION EASEMENT

LAKE COUNTY, SOUTH DAKOTA

N.T.S.

SEC. 25 T105N R53W

ROUTING LENGTH = 2647.711 FT +/-

IMPACTS: PIPELINE EASEMENT = 3.039 AC. +/- / TEMPORARY CONSTRUCTION EASEMENT = 3.762 AC. +/-

- PROPOSED ROUTE PARCEL BOUNDARY

PIPELINE EASEMENT

TEMPORARY CONSTRUCTION EASEMENT

ADJACENT PROPERTIES

SECTION BOUNDARY COUNTY BOUNDARY