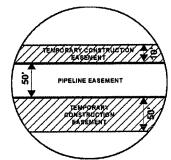

- PROPOSED ROUTE PARCEL BOUNDARY

PIPELINE EASEMENT

TEMPORARY CONSTRUCTION EASEMENT

### NOTES:

- 1. THIS IS A PRELIMINARY DOCUMENT AND IS INTENDED TO DEPICT THE APPROXIMATE LOCATION OF A PROPOSED PIPELINE EASEMENT.
- 2. THIS DOCUMENT DOES NOT REPRESENT A LAND SURVEY AND IS NOT INTENDED TO DEPICT THE FINAL ALIGNMENT
- 3. COORDINATE SYSTEM: UTM ZONE 14 NORTH, NAD83, US SURVEY FEET