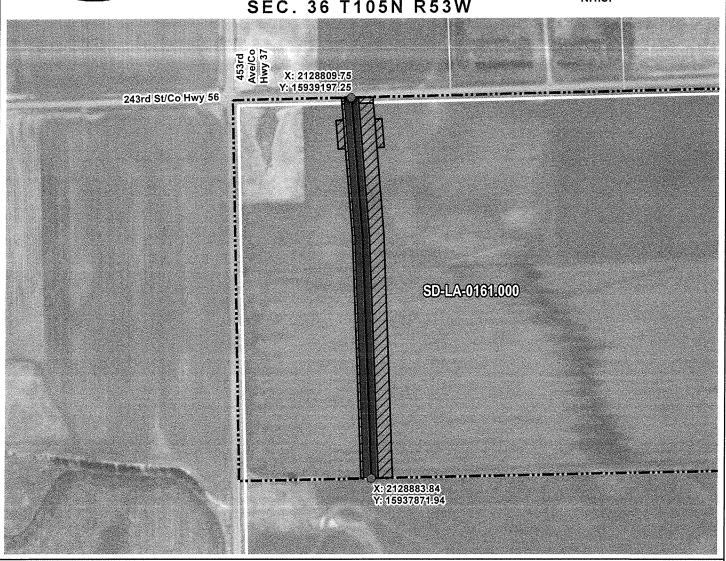

LAKE COUNTY, SOUTH DAKOTA

SEC. 36 T105N R53W

X: 2128809.75 Y: 15939197.25 243rd St/Co Hwy 56 SD-LA-0101.000 X: 2128883.84 Y: 15937871.94

SUMMIT CARBON

ROUTING LENGTH = 1327.884 FT +/IMPACTS: PIPELINE EASEMENT = 1.524 AC. +/- / TEMPORARY CONSTRUCTION EASEMENT = 1.944 AC.+/-

| Lege                                                                                                                                                                                                                     | Legend              |                        |                                 |  |  |
|--------------------------------------------------------------------------------------------------------------------------------------------------------------------------------------------------------------------------|---------------------|------------------------|---------------------------------|--|--|
|                                                                                                                                                                                                                          | PROPOSED ROUTE      | arcententer<br>Minimus | PIPELINE EASEMENT               |  |  |
|                                                                                                                                                                                                                          | ROADS               | $\mathbb{Z}$           | TEMPORARY CONSTRUCTION EASEMENT |  |  |
| L                                                                                                                                                                                                                        | PARCEL BOUNDARY     |                        | SECTION BOUNDARY                |  |  |
| Lancaure of                                                                                                                                                                                                              | ADJACENT PROPERTIES |                        | COUNTY BOUNDARY                 |  |  |
|                                                                                                                                                                                                                          | NOTES:              |                        |                                 |  |  |
| THIS IS A PRELIMINARY DOCUMENT AND IS INTENDED TO DEPICT THE APPROXIMATE LOCATION OF A PROPOSED PIPELINE EASEMENT.     THIS DOCUMENT DOES NOT REPRESENT A LAND SURVEY AND IS NOT INTENDED TO DEPICT THE FINAL ALIGNMENT. |                     |                        |                                 |  |  |
| 3. COORDINATE SYSTEM: UTM ZONE 14 NORTH, NAD83, US SURVEY FEET                                                                                                                                                           |                     |                        |                                 |  |  |
| SI                                                                                                                                                                                                                       | GNATURE:            |                        | DATE:                           |  |  |
|                                                                                                                                                                                                                          |                     |                        | <b>\%</b>                       |  |  |