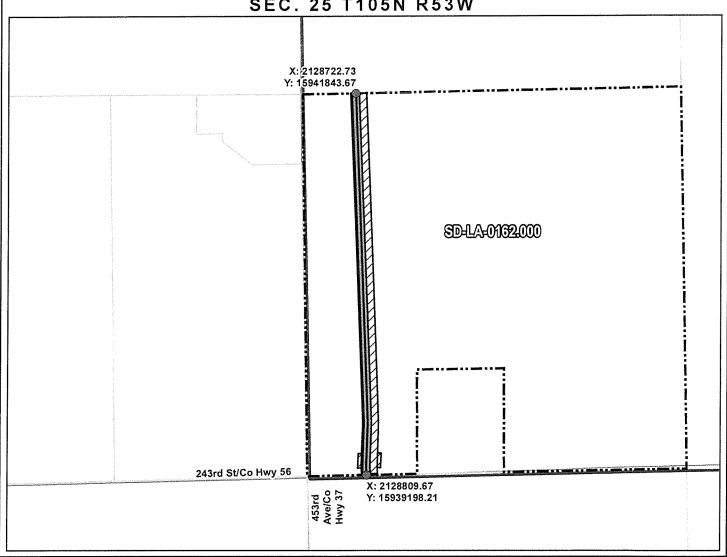

LAKE COUNTY, SOUTH DAKOTA

N.T.S.

SEC. 25 T105N R53W

ROUTING LENGTH = 2647.711 FT +/-

IMPACTS: PIPELINE EASEMENT = 3.039 AC. +/- / TEMPORARY CONSTRUCTION EASEMENT = 3.762 AC. +/-

- PROPOSED ROUTE PARCEL BOUNDARY

LAKE COUNTY, SOUTH DAKOTA

SEC. 25 T105N R53W

N.T.S.

ROUTING LENGTH = 2647.711 FT +/-

IMPACTS: PIPELINE EASEMENT = 3.039 AC. +/- / TEMPORARY CONSTRUCTION EASEMENT = 3.762 AC.+/-

SUMMIT CARBON