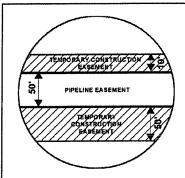

# Attachment No. 1

LAKE COUNTY, SOUTH DAKOTA

**VICINITY MAP** N.T.S.

SEC. 36 T105N R53W

ROUTING LENGTH = 1327.884 FT +/-

IMPACTS: PIPELINE EASEMENT = 1.524 AC. +/- / TEMPORARY CONSTRUCTION EASEMENT = 1.944 AC. +/-

- PROPOSED ROUTE PARCEL BOUNDARY

PIPELINE EASEMENT

TEMPORARY CONSTRUCTION EASEMENT