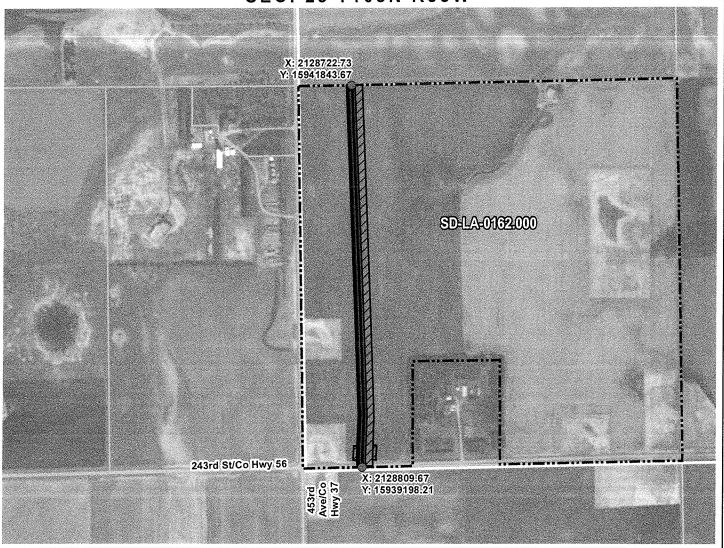

| PRELIMINARY PIPELINE ROUTE |                   |                                              |  |  |  |
|----------------------------|-------------------|----------------------------------------------|--|--|--|
| DRAWN BY: AC               |                   | SUMMIT CARBON SOLUTIONS                      |  |  |  |
| CHECKED BY                 | : JW              | MIDWEST CARBON EXPRESS  BETTY J. STROM TRUST |  |  |  |
| MAP DATE:                  | 11/30/2021        | TAX ID: 090001055325310                      |  |  |  |
| SCALE: 1 inch = 638 '      |                   | TRACT NUMBER: SD-LA-0162.000                 |  |  |  |
| REV NO.                    | DATE              | DESCRIPTION                                  |  |  |  |
| С                          | 10/5/2022         | REVISED WORKSPACE                            |  |  |  |
| D                          | 1/4/2023          | REVISED PARCEL BOUNDARY                      |  |  |  |
| DRAWING NO<br>C-MCE-AC     | :Q-SD-LA-0162.000 | PROJECT NO. 450959 SHEET NO. 01 of 01        |  |  |  |

LAKE COUNTY, SOUTH DAKOTA

SEC. 25 T105N R53W

N.T.S.

ROUTING LENGTH = 2647.711 FT +/-

IMPACTS: PIPELINE EASEMENT = 3.039 AC. +/- / TEMPORARY CONSTRUCTION EASEMENT = 3.762 AC.+/-

SUMMIT CARBON