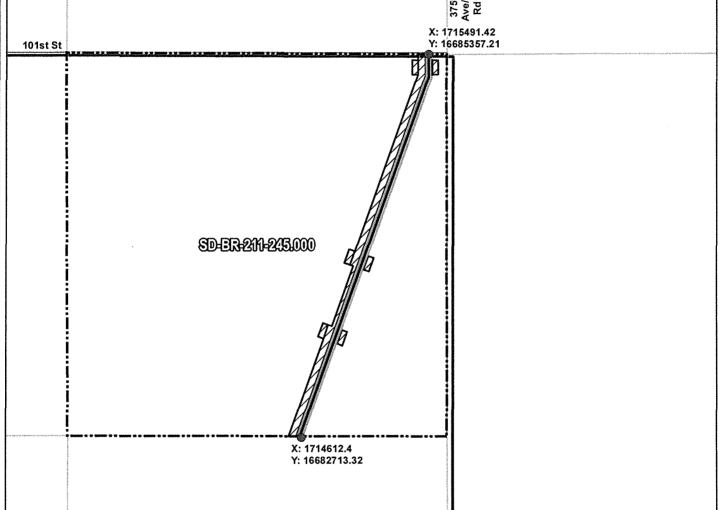

# EXHIBIT "B" PRELIMINARY ROUTE BROWN COUNTY, SOUTH DAKOTA

N.T.S.

SEC. 07 T128N R65W

ROUTING LENGTH = 2792.315 FT +/-

IMPACTS: PIPELINE EASEMENT = 3.205 AC. +/- / TEMPORARY CONSTRUCTION EASEMENT = 3.321 AC. +/-

## **EXHIBIT "B"** PRELIMINARY ROUTE

**BROWN COUNTY, SOUTH DAKOTA** 

SEC. 07 T128N R65W

X: 16685360.77 Y: 1715491.41 101st St

SD-BR-211-245.000 X: 16682723.54 Y: 1714601.74

ROUTING LENGTH = 2792.315 FT +/-

### **EXHIBIT "B" PRELIMINARY ROUTE**

**BROWN COUNTY, SOUTH DAKOTA** 

SEC. 07 T128N R65W

X: 1715491.42 Y: 16685357.21 101st St SD-BR-211-245.000 X: 1714612.4 Y: 16682713.32

ROUTING LENGTH = 2790.544 FT +/-

### **EXHIBIT "B" PRELIMINARY ROUTE**

**BROWN COUNTY, SOUTH DAKOTA** 

SEC. 07 T128N R65W

ROUTING LENGTH = 2790.544 FT +/-

Legend

IMPACTS: PIPELINE EASEMENT = 3.203 AC. +/- / TEMPORARY CONSTRUCTION EASEMENT = 3.5 AC.+/-