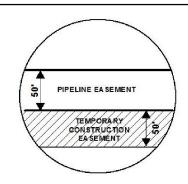

## Legend PROPOSED ROUTE PARCEL BOUNDARY PIPELII

PIPELINE EASEMENT

PARCEL BOUNDARY TEMPORARY CONSTRUCTION EASEMENT
ADJACENT PROPERTIES SECTION BOUNDARY

SECTION BOUNDARY

COUNTY BOUNDARY

IMPACTS: PIPELINE EASEMENT = 3.205 AC. +/- / TEMPORARY CONSTRUCTION EASEMENT = 3.321 AC.+/-

| Lege           | nd                                                                       |                            |                                                                                                                                           |
|----------------|--------------------------------------------------------------------------|----------------------------|-------------------------------------------------------------------------------------------------------------------------------------------|
|                | PROPOSED ROUTE                                                           |                            | PIPELINE EASEMENT                                                                                                                         |
|                | ROADS                                                                    |                            | TEMPORARY CONSTRUCTION EASEMENT                                                                                                           |
| L              | PARCEL BOUNDARY                                                          |                            | SECTION BOUNDARY                                                                                                                          |
|                | ADJACENT PROPERTIES                                                      |                            | COUNTY BOUNDARY                                                                                                                           |
|                | NOTES:                                                                   |                            |                                                                                                                                           |
| AF<br>2.<br>IN | PPROXIMATE LOCATION OF<br>THIS DOCUMENT DOES I<br>TENDED TO DEPICT THE F | A PRO<br>NOT RE<br>INAL AL | MENT AND IS INTENDED TO DEPICT THE OPOSED PIPELINE EASEMENT. EPRESENT A LAND SURVEY AND IS NOT LIGNMENT E 14 NORTH, NAD83, US SURVEY FEET |
| SI             | GNATURE:                                                                 |                            | DATE:                                                                                                                                     |

#### Legend

PROPOSED ROUTE PARCEL BOUNDARY

PIPELINE EASEMENT

TEMPORARY CONSTRUCTION EASEMENT SECTION BOUNDARY

COUNTY BOUNDARY

- 1. THIS IS A PRELIMINARY DOCUMENT AND IS INTENDED TO DEPICT THE APPROXIMATE LOCATION OF A PROPOSED PIPELINE EASEMENT.
  2. THIS DOCUMENT DOES NOT REPRESENT A LAND SURVEY AND IS NOT INTENDED TO DEPICT THE FINAL ALIGNMENT
- 3. COORDINATE SYSTEM: UTM ZONE 14 NORTH, NAD83, US SURVEY FEET