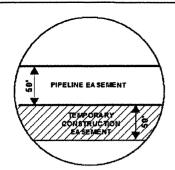

## Legend PROPOSED ROUTE PARCEL BOUNDARY PIPELII

PIPELINE EASEMENT

PARCEL BOUNDARY TEMPORARY CONSTRUCTION EASEMENT
ADJACENT PROPERTIES SECTION BOUNDARY

SECTION BOUNDARY

COUNTY BOUNDARY

#### NOTES:

- 1. THIS IS A PRELIMINARY DOCUMENT AND IS INTENDED TO DEPICT THE APPROXIMATE LOCATION OF A PROPOSED PIPELINE EASEMENT.
- 2. THIS DOCUMENT DOES NOT REPRESENT A LAND SURVEY AND IS NOT INTENDED TO DEPICT THE FINAL ALIGNMENT
- 3. COORDINATE SYSTEM: UTM ZONE 14 NORTH, NAD83, US SURVEY FEET

IMPACTS: PIPELINE EASEMENT = 3.205 AC. +/- / TEMPORARY CONSTRUCTION EASEMENT = 3.321 AC.+/-

| Lege           | nd                                                                       |                            |                                                                                                                                           |
|----------------|--------------------------------------------------------------------------|----------------------------|-------------------------------------------------------------------------------------------------------------------------------------------|
|                | PROPOSED ROUTE                                                           |                            | PIPELINE EASEMENT                                                                                                                         |
|                | ROADS                                                                    |                            | TEMPORARY CONSTRUCTION EASEMENT                                                                                                           |
| L              | PARCEL BOUNDARY                                                          |                            | SECTION BOUNDARY                                                                                                                          |
|                | ADJACENT PROPERTIES                                                      |                            | COUNTY BOUNDARY                                                                                                                           |
|                | NOTES:                                                                   |                            |                                                                                                                                           |
| AF<br>2.<br>IN | PPROXIMATE LOCATION OF<br>THIS DOCUMENT DOES I<br>TENDED TO DEPICT THE F | A PRO<br>NOT RE<br>INAL AL | MENT AND IS INTENDED TO DEPICT THE OPOSED PIPELINE EASEMENT. EPRESENT A LAND SURVEY AND IS NOT LIGNMENT E 14 NORTH, NAD83, US SURVEY FEET |
| SI             | GNATURE:                                                                 |                            | DATE:                                                                                                                                     |

#### Legend

PROPOSED ROUTE PARCEL BOUNDARY

PIPELINE EASEMENT

TEMPORARY CONSTRUCTION EASEMENT SECTION BOUNDARY

COUNTY BOUNDARY

- 1. THIS IS A PRELIMINARY DOCUMENT AND IS INTENDED TO DEPICT THE APPROXIMATE LOCATION OF A PROPOSED PIPELINE EASEMENT.
  2. THIS DOCUMENT DOES NOT REPRESENT A LAND SURVEY AND IS NOT INTENDED TO DEPICT THE FINAL ALIGNMENT
- 3. COORDINATE SYSTEM: UTM ZONE 14 NORTH, NAD83, US SURVEY FEET