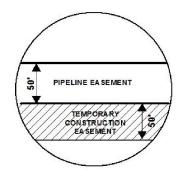

## Legend PROPOSED ROUTE PARCEL BOUNDARY PIPELII

PIPELINE EASEMENT

PARCEL BOUNDARY TEMPORARY CONSTRUCTION EASEMENT
ADJACENT PROPERTIES SECTION BOUNDARY

SECTION BOUNDARY

COUNTY BOUNDARY

IMPACTS: PIPELINE EASEMENT = 3.205 AC. +/- / TEMPORARY CONSTRUCTION EASEMENT = 3.321 AC.+/-

| Lege           | nd                                                                       |                            |                                                                                                                                           |
|----------------|--------------------------------------------------------------------------|----------------------------|-------------------------------------------------------------------------------------------------------------------------------------------|
|                | PROPOSED ROUTE                                                           |                            | PIPELINE EASEMENT                                                                                                                         |
|                | ROADS                                                                    |                            | TEMPORARY CONSTRUCTION EASEMENT                                                                                                           |
| L              | PARCEL BOUNDARY                                                          |                            | SECTION BOUNDARY                                                                                                                          |
|                | ADJACENT PROPERTIES                                                      |                            | COUNTY BOUNDARY                                                                                                                           |
|                | NOTES:                                                                   |                            |                                                                                                                                           |
| AF<br>2.<br>IN | PPROXIMATE LOCATION OF<br>THIS DOCUMENT DOES I<br>TENDED TO DEPICT THE F | A PRO<br>NOT RE<br>INAL AL | MENT AND IS INTENDED TO DEPICT THE OPOSED PIPELINE EASEMENT. EPRESENT A LAND SURVEY AND IS NOT LIGNMENT E 14 NORTH, NAD83, US SURVEY FEET |
| SI             | GNATURE:                                                                 |                            | DATE:                                                                                                                                     |

#### Legend

PROPOSED ROUTE PARCEL BOUNDARY

PIPELINE EASEMENT

TEMPORARY CONSTRUCTION EASEMENT SECTION BOUNDARY

COUNTY BOUNDARY

- 1. THIS IS A PRELIMINARY DOCUMENT AND IS INTENDED TO DEPICT THE APPROXIMATE LOCATION OF A PROPOSED PIPELINE EASEMENT.
  2. THIS DOCUMENT DOES NOT REPRESENT A LAND SURVEY AND IS NOT INTENDED TO DEPICT THE FINAL ALIGNMENT
- 3. COORDINATE SYSTEM: UTM ZONE 14 NORTH, NAD83, US SURVEY FEET