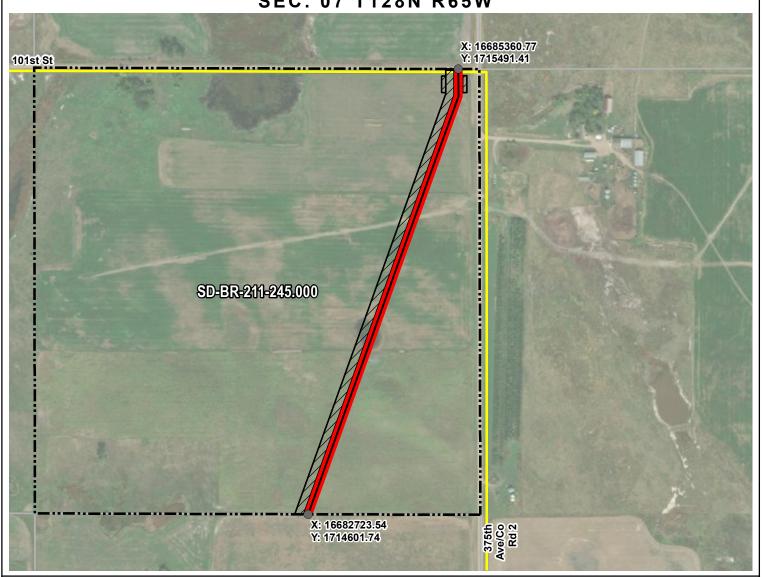

# EXHIBIT "B" PRELIMINARY ROUTE BROWN COUNTY, SOUTH DAKOTA

N.T.S.

SEC. 07 T128N R65W

ROUTING LENGTH = 2792.315 FT +/-

IMPACTS: PIPELINE EASEMENT = 3.205 AC. +/- / TEMPORARY CONSTRUCTION EASEMENT = 3.321 AC. +/-

## **EXHIBIT "B"** PRELIMINARY ROUTE

**BROWN COUNTY, SOUTH DAKOTA** 

SEC. 07 T128N R65W

X: 16685360.77 Y: 1715491.41 101st St

SD-BR-211-245.000 X: 16682723.54 Y: 1714601.74

ROUTING LENGTH = 2792.315 FT +/-

### **EXHIBIT "B" PRELIMINARY ROUTE**

**BROWN COUNTY, SOUTH DAKOTA** 

SEC. 07 T128N R65W

X: 1715491.42 Y: 16685357.21 101st St SD-BR-211-245.000 X: 1714612.4 Y: 16682713.32

ROUTING LENGTH = 2790.544 FT +/-

### **EXHIBIT "B" PRELIMINARY ROUTE**

**BROWN COUNTY, SOUTH DAKOTA** 

SEC. 07 T128N R65W

ROUTING LENGTH = 2790.544 FT +/-

Legend

IMPACTS: PIPELINE EASEMENT = 3.203 AC. +/- / TEMPORARY CONSTRUCTION EASEMENT = 3.5 AC.+/-