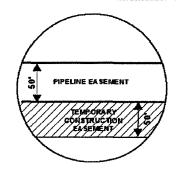

## Legend PROPOSED ROUTE PARCEL BOUNDARY PIPELII

PIPELINE EASEMENT

PARCEL BOUNDARY TEMPORARY CONSTRUCTION EASEMENT
ADJACENT PROPERTIES SECTION BOUNDARY

SECTION BOUNDARY

COUNTY BOUNDARY

IMPACTS: PIPELINE EASEMENT = 3.205 AC. +/- / TEMPORARY CONSTRUCTION EASEMENT = 3.321 AC.+/-

| Lege           | nd                                                                       |                            |                                                                                                                                           |
|----------------|--------------------------------------------------------------------------|----------------------------|-------------------------------------------------------------------------------------------------------------------------------------------|
|                | PROPOSED ROUTE                                                           |                            | PIPELINE EASEMENT                                                                                                                         |
|                | ROADS                                                                    |                            | TEMPORARY CONSTRUCTION EASEMENT                                                                                                           |
| L              | PARCEL BOUNDARY                                                          |                            | SECTION BOUNDARY                                                                                                                          |
|                | ADJACENT PROPERTIES                                                      |                            | COUNTY BOUNDARY                                                                                                                           |
|                | NOTES:                                                                   |                            |                                                                                                                                           |
| AF<br>2.<br>IN | PPROXIMATE LOCATION OF<br>THIS DOCUMENT DOES I<br>TENDED TO DEPICT THE F | A PRO<br>NOT RE<br>INAL AL | MENT AND IS INTENDED TO DEPICT THE OPOSED PIPELINE EASEMENT. EPRESENT A LAND SURVEY AND IS NOT LIGNMENT E 14 NORTH, NAD83, US SURVEY FEET |
| SI             | GNATURE:                                                                 |                            | DATE:                                                                                                                                     |

ADJACENT PROPERTIES

IMPACTS: PIPELINE EASEMENT = 3.203 AC. +/- / TEMPORARY CONSTRUCTION EASEMENT = 3.5 AC. +/-

#### Legend

PROPOSED ROUTE PARCEL BOUNDARY

PIPELINE EASEMENT

TEMPORARY CONSTRUCTION EASEMENT SECTION BOUNDARY

COUNTY BOUNDARY

- 1. THIS IS A PRELIMINARY DOCUMENT AND IS INTENDED TO DEPICT THE APPROXIMATE LOCATION OF A PROPOSED PIPELINE EASEMENT.
  2. THIS DOCUMENT DOES NOT REPRESENT A LAND SURVEY AND IS NOT INTENDED TO DEPICT THE FINAL ALIGNMENT
- 3. COORDINATE SYSTEM: UTM ZONE 14 NORTH, NAD83, US SURVEY FEET

### **EXHIBIT "B" PRELIMINARY ROUTE**

**BROWN COUNTY, SOUTH DAKOTA** 

SEC. 07 T128N R65W

ROUTING LENGTH = 2790.544 FT +/-

Legend

IMPACTS: PIPELINE EASEMENT = 3.203 AC. +/- / TEMPORARY CONSTRUCTION EASEMENT = 3.5 AC.+/-