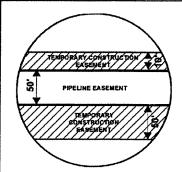

#### Legend

PROPOSED ROUTE

PIPELINE EASEMENT

PARCEL BOUNDARY ADJACENT PROPERTIES

TEMPORARY CONSTRUCTION EASEMENT SECTION BOUNDARY

COUNTY BOUNDARY

#### Legend

PROPOSED ROUTE

PARCEL BOUNDARY

PIPELINE EASEMENT

TEMPORARY CONSTRUCTION EASEMENT

ADJACENT PROPERTIES

SECTION BOUNDARY COUNTY BOUNDARY

- 1. THIS IS A PRELIMINARY DOCUMENT AND IS INTENDED TO DEPICT THE APPROXIMATE LOCATION OF A PROPOSED PIPELINE EASEMENT.
- 2. THIS DOCUMENT DOES NOT REPRESENT A LAND SURVEY AND IS NOT INTENDED TO DEPICT THE FINAL ALIGNMENT
- 3. COORDINATE SYSTEM: UTM ZONE 14 NORTH, NAD83, US SURVEY FEET