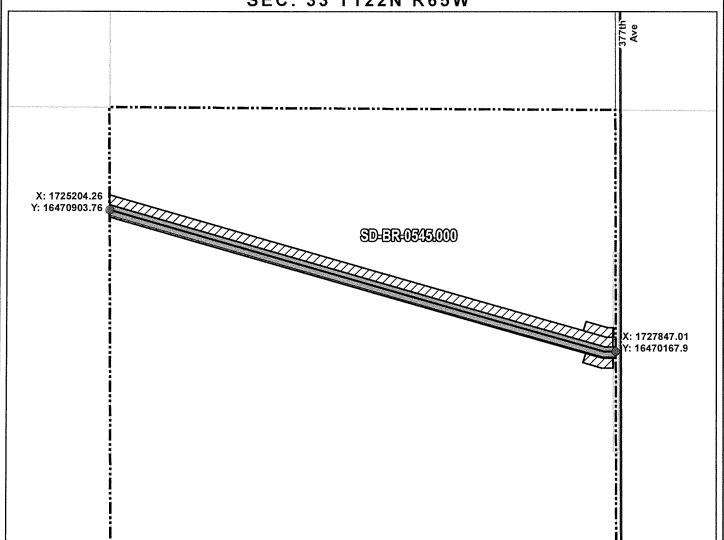

**BROWN COUNTY, SOUTH DAKOTA** 

SEC. 33 T122N R65W

VICINITY MAF N.T.S.

ROUTING LENGTH = 2745.741 FT +/-

IMPACTS: PIPELINE EASEMENT = 3.152 AC. +/- / TEMPORARY CONSTRUCTION EASEMENT = 4.142 AC. +/-

#### Legend

PROPOSED ROUTE

PIPELINE EASEMENT

PARCEL BOUNDARY

TEMPORARY CONSTRUCTION EASEMENT SECTION BOUNDARY

ADJACENT PROPERTIES

COUNTY BOUNDARY

#### NOTES:

- 1. THIS IS A PRELIMINARY DOCUMENT AND IS INTENDED TO DEPICT THE APPROXIMATE LOCATION OF A PROPOSED PIPELINE EASEMENT.
- 2. THIS DOCUMENT DOES NOT REPRESENT A LAND SURVEY AND IS NOT INTENDED TO DEPICT THE FINAL ALIGNMENT
- 3. COORDINATE SYSTEM: UTM ZONE 14 NORTH, NAD83, US SURVEY FEET

| PRELIMINARY PIPELINE ROUTE |                 |                                         |  |  |  |
|----------------------------|-----------------|-----------------------------------------|--|--|--|
| DRAWN BY:                  | AC              | SUMMIT CARBON SOLUTIONS                 |  |  |  |
| CHECKED BY                 | : JW            | MIDWEST CARBON EXPRESS  SCOTT A. ROZELL |  |  |  |
| MAP DATE: 12/8/2021        |                 | TAX ID: 20091                           |  |  |  |
| SCALE: 1 inch = 478 '      |                 | TRACT NUMBER: SD-BR-0545.000            |  |  |  |
| REV NO.                    | DATE            | DESCRIPTION                             |  |  |  |
| F                          | 12/14/2022      | REVISED PARCEL BOUNDARY                 |  |  |  |
| G                          | 2/15/2023       | REVISED WORKSPACE                       |  |  |  |
| DRAWING NO<br>C-MCE-AC     | Q-SD-BR-0545.00 | PROJECT NO. 450959 SHEET NO. 01 of 01   |  |  |  |