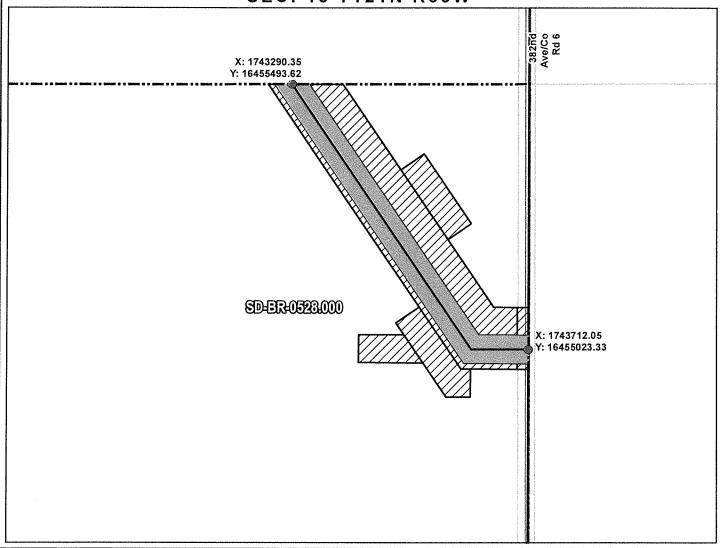

# Attachment No. 1

**BROWN COUNTY, SOUTH DAKOTA** 

N.T.S.

### SEC. 13 T121N R65W

ROUTING LENGTH = 670.973 FT +/-

IMPACTS: PIPELINE EASEMENT = 0.77 AC. +/- / TEMPORARY CONSTRUCTION EASEMENT = 1.323 AC. +/-

#### Legend

PROPOSED ROUTE

PIPELINE EASEMENT

PARCEL BOUNDARY ADJACENT PROPERTIES

TEMPORARY CONSTRUCTION EASEMENT SECTION BOUNDARY

COUNTY BOUNDARY

#### NOTES:

- 1. THIS IS A PRELIMINARY DOCUMENT AND IS INTENDED TO DEPICT THE APPROXIMATE LOCATION OF A PROPOSED PIPELINE EASEMENT.
- 2. THIS DOCUMENT DOES NOT REPRESENT A LAND SURVEY AND IS NOT INTENDED TO DEPICT THE FINAL ALIGNMENT
- 3. COORDINATE SYSTEM: UTM ZONE 14 NORTH, NAD83, US SURVEY FEET

| PRELIMINARY PIPELINE ROUTE                   |            |                                                                      |  |  |
|----------------------------------------------|------------|----------------------------------------------------------------------|--|--|
| DRAWN BY: AC                                 |            | SUMMIT CARBON SOLUTIONS<br>MIDWEST CARBON EXPRESS<br>SCOTT A. ROZELL |  |  |
| CHECKED BY: JW                               |            |                                                                      |  |  |
| MAP DATE: 12/8/2021<br>SCALE: 1 inch = 163 ' |            | TAX ID: 5929<br>TRACT NUMBER: SD-BR-0528.000                         |  |  |
| REV NO.                                      | DATE       | DESCRIPTION                                                          |  |  |
| F                                            | 11/18/2022 | REVISED WORKSPACE                                                    |  |  |
| G                                            | 3/9/2023   | REVISED SECTION BOUNDARY                                             |  |  |
| DRAWING NO.                                  |            | PROJECT NO. 450959 SHEET NO. 01 of 01                                |  |  |