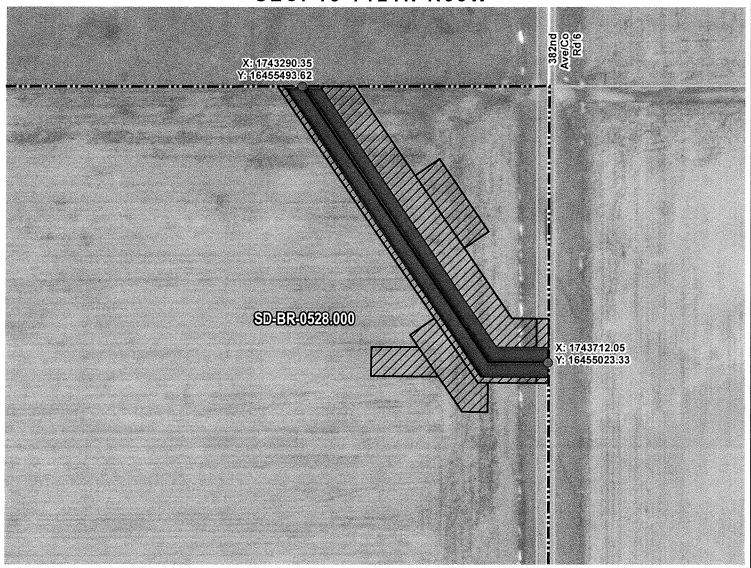

### SEC. 13 T121N R65W

ROUTING LENGTH = 670.973 FT +/-

IMPACTS: PIPELINE EASEMENT = 0.77 AC. +/- / TEMPORARY CONSTRUCTION EASEMENT = 1.323 AC. +/-

#### Legend

PROPOSED ROUTE

PIPELINE EASEMENT

PARCEL BOUNDARY ADJACENT PROPERTIES

TEMPORARY CONSTRUCTION EASEMENT SECTION BOUNDARY

COUNTY BOUNDARY

| PRELIMINARY PIPELINE ROUTE                   |            |                                                                      |  |  |
|----------------------------------------------|------------|----------------------------------------------------------------------|--|--|
| DRAWN BY: AC                                 |            | SUMMIT CARBON SOLUTIONS<br>MIDWEST CARBON EXPRESS<br>SCOTT A. ROZELL |  |  |
| CHECKED BY: JW                               |            |                                                                      |  |  |
| MAP DATE: 12/8/2021<br>SCALE: 1 inch = 163 ' |            | TAX ID: 5929<br>TRACT NUMBER: SD-BR-0528.000                         |  |  |
| REV NO.                                      | DATE       | DESCRIPTION                                                          |  |  |
| F                                            | 11/18/2022 | REVISED WORKSPACE                                                    |  |  |
| G                                            | 3/9/2023   | REVISED SECTION BOUNDARY                                             |  |  |
| DRAWING NO.                                  |            | PROJECT NO. 450959 SHEET NO. 01 of 01                                |  |  |