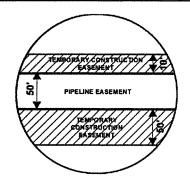

### SEC. 13 T121N R65W

ROUTING LENGTH = 670.973 FT +/-

IMPACTS: PIPELINE EASEMENT = 0.77 AC. +/- / TEMPORARY CONSTRUCTION EASEMENT = 1.323 AC. +/-

#### Legend

PROPOSED ROUTE

PIPELINE EASEMENT

PARCEL BOUNDARY ADJACENT PROPERTIES

TEMPORARY CONSTRUCTION EASEMENT SECTION BOUNDARY

COUNTY BOUNDARY