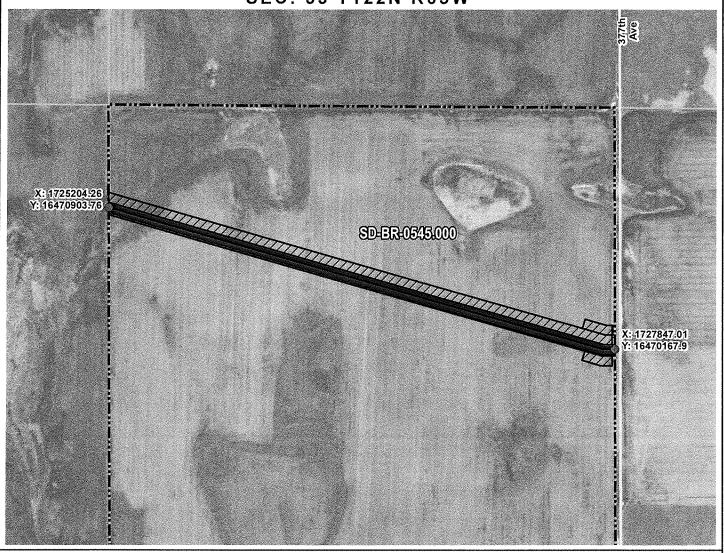

**BROWN COUNTY, SOUTH DAKOTA** 

SEC. 33 T122N R65W

VICINITY MAF N.T.S.

ROUTING LENGTH = 2745.741 FT +/-

IMPACTS: PIPELINE EASEMENT = 3.152 AC. +/- / TEMPORARY CONSTRUCTION EASEMENT = 4.142 AC. +/-

#### Legend

PROPOSED ROUTE

PIPELINE EASEMENT

PARCEL BOUNDARY

TEMPORARY CONSTRUCTION EASEMENT SECTION BOUNDARY

ADJACENT PROPERTIES

COUNTY BOUNDARY

#### NOTES:

- 1. THIS IS A PRELIMINARY DOCUMENT AND IS INTENDED TO DEPICT THE APPROXIMATE LOCATION OF A PROPOSED PIPELINE EASEMENT.
- 2. THIS DOCUMENT DOES NOT REPRESENT A LAND SURVEY AND IS NOT INTENDED TO DEPICT THE FINAL ALIGNMENT
- 3. COORDINATE SYSTEM: UTM ZONE 14 NORTH, NAD83, US SURVEY FEET

| PRELIMINARY PIPELINE ROUTE |                 |                                         |  |  |  |
|----------------------------|-----------------|-----------------------------------------|--|--|--|
| DRAWN BY:                  | AC              | SUMMIT CARBON SOLUTIONS                 |  |  |  |
| CHECKED BY                 | : JW            | MIDWEST CARBON EXPRESS  SCOTT A. ROZELL |  |  |  |
| MAP DATE: 12/8/2021        |                 | TAX ID: 20091                           |  |  |  |
| SCALE: 1 inch = 478 '      |                 | TRACT NUMBER: SD-BR-0545.000            |  |  |  |
| REV NO.                    | DATE            | DESCRIPTION                             |  |  |  |
| F                          | 12/14/2022      | REVISED PARCEL BOUNDARY                 |  |  |  |
| G                          | 2/15/2023       | REVISED WORKSPACE                       |  |  |  |
| DRAWING NO<br>C-MCE-AC     | Q-SD-BR-0545.00 | PROJECT NO. 450959 SHEET NO. 01 of 01   |  |  |  |