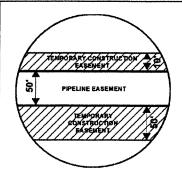

#### Legend - PROPOSED ROUTE PIPELINE EASEMENT - ROADS TEMPORARY CONSTRUCTION EASEMENT PARCEL BOUNDARY SECTION BOUNDARY ADJACENT PROPERTIES COUNTY BOUNDARY NOTES: 1. THIS IS A PRELIMINARY DOCUMENT AND IS INTENDED TO DEPICT THE APPROXIMATE LOCATION OF A PROPOSED PIPELINE EASEMENT. 2. THIS DOCUMENT DOES NOT REPRESENT A LAND SURVEY AND IS NOT INTENDED TO DEPICT THE FINAL ALIGNMENT 3. COORDINATE SYSTEM: UTM ZONE 14 NORTH, NAD83, US SURVEY FEET SIGNATURE: \_\_\_\_ \_\_\_\_\_ DATE: