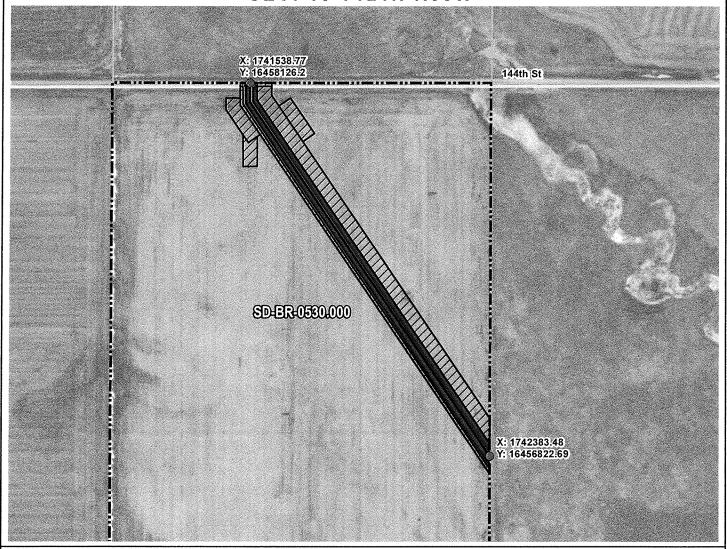

**BROWN COUNTY, SOUTH DAKOTA** 

SEC. 13 T121N R65W

**VICINITY MAP** N.T.S.

ROUTING LENGTH = 1563.99 FT +/-

IMPACTS: PIPELINE EASEMENT = 1.795 AC. +/-/ TEMPORARY CONSTRUCTION EASEMENT = 2.52 AC. +/-

#### Legend

PROPOSED ROUTE

PARCEL BOUNDARY

PIPELINE EASEMENT

TEMPORARY CONSTRUCTION EASEMENT

ADJACENT PROPERTIES

SECTION BOUNDARY COUNTY BOUNDARY

- 1. THIS IS A PRELIMINARY DOCUMENT AND IS INTENDED TO DEPICT THE APPROXIMATE LOCATION OF A PROPOSED PIPELINE EASEMENT.
- 2. THIS DOCUMENT DOES NOT REPRESENT A LAND SURVEY AND IS NOT INTENDED TO DEPICT THE FINAL ALIGNMENT
- 3. COORDINATE SYSTEM: UTM ZONE 14 NORTH, NAD83, US SURVEY FEET

| PRELIMINARY PIPELINE ROUTE              |            |                                         |  |  |
|-----------------------------------------|------------|-----------------------------------------|--|--|
| DRAWN BY:                               | AC         | SUMMIT CARBON SOLUTIONS                 |  |  |
| CHECKED BY                              | : JW       | MIDWEST CARBON EXPRESS  SCOTT A. ROZELL |  |  |
| MAP DATE:                               | 12/8/2021  | TAX ID: 5927                            |  |  |
| SCALE: 1 inch = 322 '                   |            | TRACT NUMBER: SD-BR-0530.000            |  |  |
| REV NO.                                 | DATE       | DESCRIPTION                             |  |  |
| Е                                       | 11/18/2022 | REVISED WORKSPACE                       |  |  |
| F                                       | 12/1/2022  | REVISED WORKSPACE                       |  |  |
| DRAWING NO.<br>C-MCE-ACQ-SD-BR-0530.000 |            | PROJECT NO. 450959 SHEET NO. 01 of 01   |  |  |