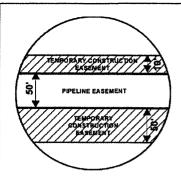

#### Legend

PROPOSED ROUTE

PIPELINE EASEMENT

PARCEL BOUNDARY ADJACENT PROPERTIES

TEMPORARY CONSTRUCTION EASEMENT SECTION BOUNDARY

COUNTY BOUNDARY

#### Legend

PROPOSED ROUTE

PARCEL BOUNDARY

PIPELINE EASEMENT

TEMPORARY CONSTRUCTION EASEMENT

ADJACENT PROPERTIES

SECTION BOUNDARY COUNTY BOUNDARY

- 1. THIS IS A PRELIMINARY DOCUMENT AND IS INTENDED TO DEPICT THE APPROXIMATE LOCATION OF A PROPOSED PIPELINE EASEMENT.
- 2. THIS DOCUMENT DOES NOT REPRESENT A LAND SURVEY AND IS NOT INTENDED TO DEPICT THE FINAL ALIGNMENT
- 3. COORDINATE SYSTEM: UTM ZONE 14 NORTH, NAD83, US SURVEY FEET