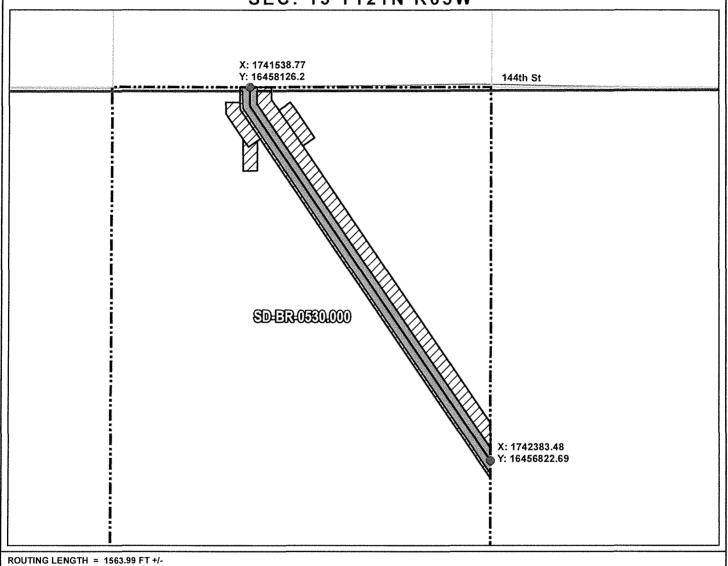

**BROWN COUNTY, SOUTH DAKOTA** 

SEC. 13 T121N R65W

**VICINITY MAP** N.T.S.

ROUTING LENGTH = 1563.99 FT +/-

IMPACTS: PIPELINE EASEMENT = 1.795 AC. +/-/ TEMPORARY CONSTRUCTION EASEMENT = 2.52 AC. +/-

| PRELIMINARY PIPELINE ROUTE              |            |                                         |  |  |
|-----------------------------------------|------------|-----------------------------------------|--|--|
| DRAWN BY:                               | AC         | SUMMIT CARBON SOLUTIONS                 |  |  |
| CHECKED BY                              | : JW       | MIDWEST CARBON EXPRESS  SCOTT A. ROZELL |  |  |
| MAP DATE:                               | 12/8/2021  | TAX ID: 5927                            |  |  |
| SCALE: 1 inch = 322 '                   |            | TRACT NUMBER: SD-BR-0530.000            |  |  |
| REV NO.                                 | DATE       | DESCRIPTION                             |  |  |
| Е                                       | 11/18/2022 | REVISED WORKSPACE                       |  |  |
| F                                       | 12/1/2022  | REVISED WORKSPACE                       |  |  |
| DRAWING NO.<br>C-MCE-ACQ-SD-BR-0530.000 |            | PROJECT NO. 450959 SHEET NO. 01 of 01   |  |  |