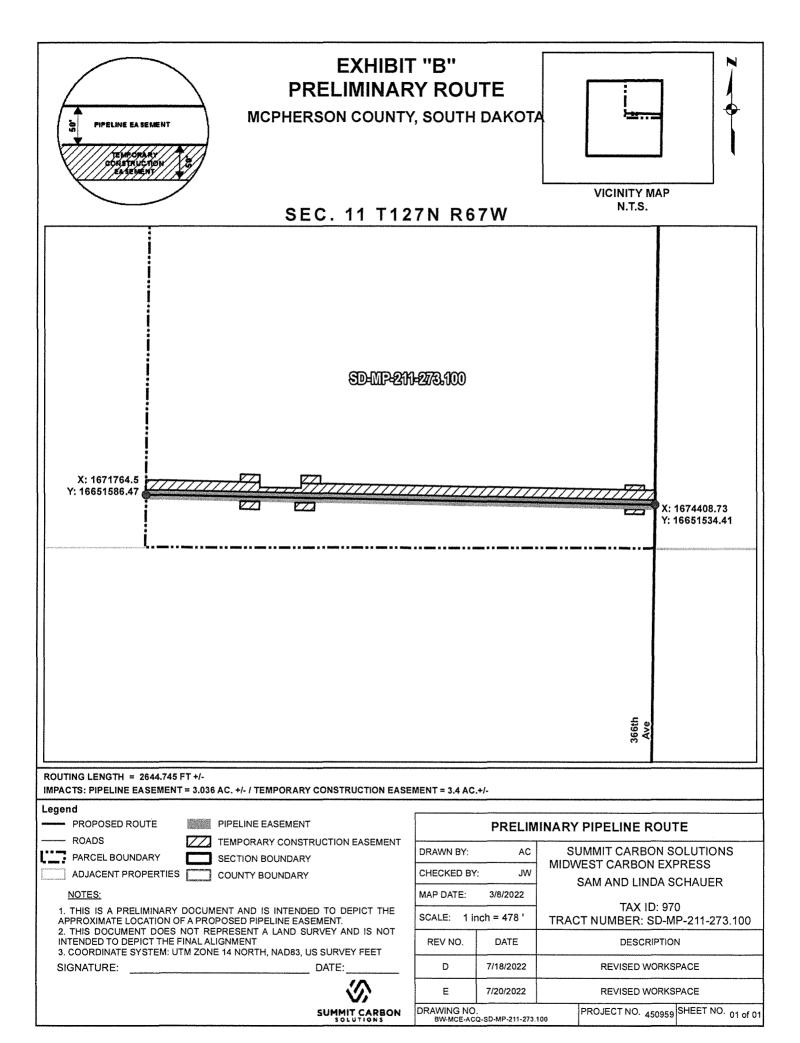

#### **EXHIBIT "B"** PRELIMINARY ROUTE

MCPHERSON COUNTY, SOUTH DAKOTA

SEC. 11 T127N R67W

**VICINITY MAP** N.T.S.

ROUTING LENGTH = 2644.745 FT +/-

IMPACTS: PIPELINE EASEMENT = 3.036 AC. +/- / TEMPORARY CONSTRUCTION EASEMENT = 3.4 AC. +/-

#### Legend

PROPOSED ROUTE PARCEL BOUNDARY

PIPELINE EASEMENT

ADJACENT PROPERTIES

TEMPORARY CONSTRUCTION EASEMENT

SECTION BOUNDARY COUNTY BOUNDARY

#### NOTES:

- 1. THIS IS A PRELIMINARY DOCUMENT AND IS INTENDED TO DEPICT THE
- APPROXIMATE LOCATION OF A PROPOSED PIPELINE EASEMENT.
  2. THIS DOCUMENT DOES NOT REPRESENT A LAND SURVEY AND IS NOT INTENDED TO DEPICT THE FINAL ALIGNMENT
- 3. COORDINATE SYSTEM: UTM ZONE 14 NORTH, NAD83, US SURVEY FEET

| PRELIMINARY PIPELINE ROUTE |                   |                                                |  |  |
|----------------------------|-------------------|------------------------------------------------|--|--|
| DRAWN BY:                  | AC                | SUMMIT CARBON SOLUTIONS                        |  |  |
| CHECKED BY                 | : JW              | MIDWEST CARBON EXPRESS  SAM AND LINDA SCHAUER  |  |  |
| MAP DATE:                  | 3/8/2022          |                                                |  |  |
| SCALE: 1 inch = 478 '      |                   | TAX ID: 970<br>TRACT NUMBER: SD-MP-211-273.100 |  |  |
| REV NO.                    | DATE              | DESCRIPTION                                    |  |  |
| D                          | 7/18/2022         | REVISED WORKSPACE                              |  |  |
| E                          | 7/20/2022         | REVISED WORKSPACE                              |  |  |
| DRAWING NO<br>C-MCE-ACC    | 2-SD-MP-211-273.1 | PROJECT NO. 450959 SHEET NO. 01 of 01          |  |  |