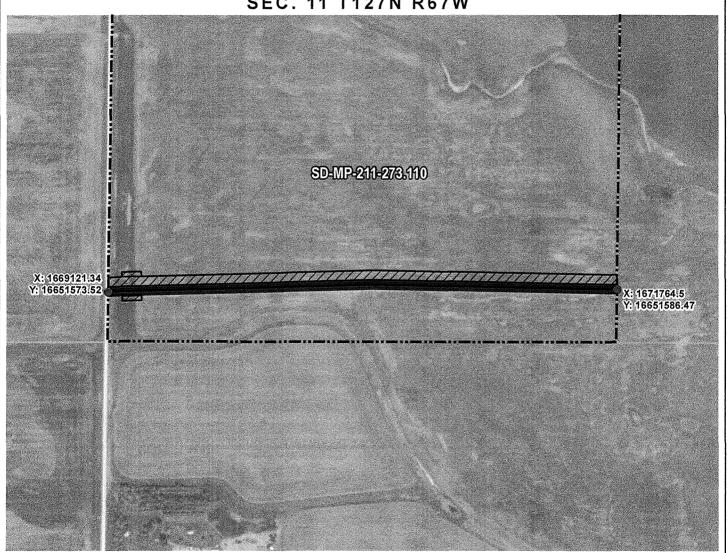

#### **EXHIBIT "B"** PRELIMINARY ROUTE

MCPHERSON COUNTY, SOUTH DAKOTA

**VICINITY MAP** N.T.S.

SEC. 11 T127N R67W

ROUTING LENGTH = 2643.92 FT +/-

IMPACTS: PIPELINE EASEMENT = 3.035 AC. +/- / TEMPORARY CONSTRUCTION EASEMENT = 3.151 AC. +/-

### EXHIBIT "B" PRELIMINARY ROUTE

MCPHERSON COUNTY, SOUTH DAKOTA

SEC. 11 T127N R67W

SD-MP-241-273.110 X: 1669121.34 Y: 16651573.52 X: 1671764.5 Y: 16651586.47

ROUTING LENGTH = 2643.92 FT +/-

IMPACTS: PIPELINE EASEMENT = 3.035 AC. +/- / TEMPORARY CONSTRUCTION EASEMENT = 3.151 AC.+/-