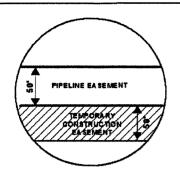

#### Legend

 PROPOSED ROUTE PARCEL BOUNDARY

PIPELINE EASEMENT

ADJACENT PROPERTIES

TEMPORARY CONSTRUCTION EASEMENT SECTION BOUNDARY

COUNTY BOUNDARY

#### NOTES:

- 1. THIS IS A PRELIMINARY DOCUMENT AND IS INTENDED TO DEPICT THE
- APPROXIMATE LOCATION OF A PROPOSED PIPELINE EASEMENT.
  2. THIS DOCUMENT DOES NOT REPRESENT A LAND SURVEY AND IS NOT INTENDED TO DEPICT THE FINAL ALIGNMENT
- 3. COORDINATE SYSTEM: UTM ZONE 14 NORTH, NAD83, US SURVEY FEET

#### NOTES:

- THIS IS A PRELIMINARY DOCUMENT AND IS INTENDED TO DEPICT THE APPROXIMATE LOCATION OF A PROPOSED PIPELINE EASEMENT.
   THIS DOCUMENT DOES NOT REPRESENT A LAND SURVEY AND IS NOT INTENDED TO DEPICT THE FINAL ALIGNMENT
   COORDINATE SYSTEM: UTM ZONE 14 NORTH, NAD83, US SURVEY FEET

# Legend PROPOSED ROUTE ROADS TEMPORARY CONSTRUCTION EASEMENT PARCEL BOUNDARY SECTION BOUNDARY ADJACENT PROPERTIES COUNTY BOUNDARY NOTES: 1. THIS IS A PRELIMINARY DOCUMENT AND IS INTENDED TO DEPICT THE APPROXIMATE LOCATION OF A PROPOSED PIPELINE EASEMENT. 2. THIS DOCUMENT DOES NOT REPRESENT A LAND SURVEY AND IS NOT INTENDED TO DEPICT THE FINAL ALIGNMENT 3. COORDINATE SYSTEM: UTM ZONE 14 NORTH, NAD83, US SURVEY FEET SIGNATURE: DATE: SUMMIT CARBON