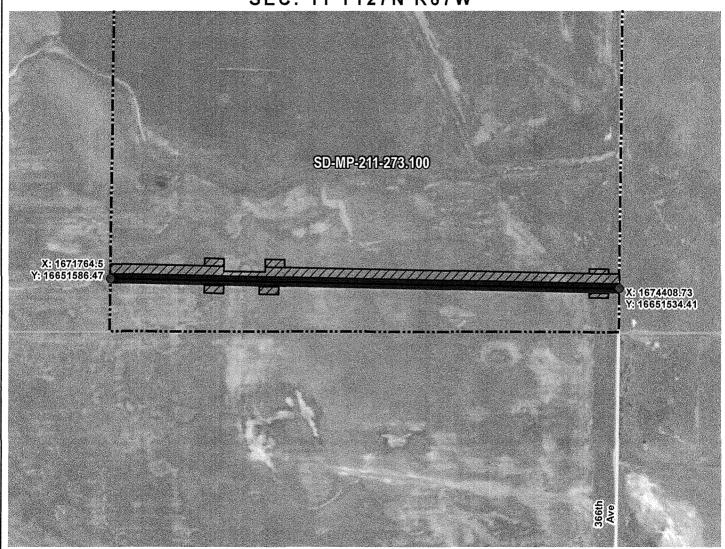

#### **EXHIBIT "B"** PRELIMINARY ROUTE

MCPHERSON COUNTY, SOUTH DAKOTA

SEC. 11 T127N R67W

**VICINITY MAP** N.T.S.

ROUTING LENGTH = 2644.745 FT +/-

IMPACTS: PIPELINE EASEMENT = 3.036 AC. +/- / TEMPORARY CONSTRUCTION EASEMENT = 3.4 AC. +/-

#### Legend

PROPOSED ROUTE PARCEL BOUNDARY

PIPELINE EASEMENT

ADJACENT PROPERTIES

TEMPORARY CONSTRUCTION EASEMENT

SECTION BOUNDARY COUNTY BOUNDARY

#### NOTES:

- 1. THIS IS A PRELIMINARY DOCUMENT AND IS INTENDED TO DEPICT THE
- APPROXIMATE LOCATION OF A PROPOSED PIPELINE EASEMENT.
  2. THIS DOCUMENT DOES NOT REPRESENT A LAND SURVEY AND IS NOT INTENDED TO DEPICT THE FINAL ALIGNMENT
- 3. COORDINATE SYSTEM: UTM ZONE 14 NORTH, NAD83, US SURVEY FEET

| PRELIMINARY PIPELINE ROUTE |                   |                                                |  |  |
|----------------------------|-------------------|------------------------------------------------|--|--|
| DRAWN BY:                  | AC                | SUMMIT CARBON SOLUTIONS                        |  |  |
| CHECKED BY                 | : JW              | MIDWEST CARBON EXPRESS  SAM AND LINDA SCHAUER  |  |  |
| MAP DATE:                  | 3/8/2022          |                                                |  |  |
| SCALE: 1 inch = 478 '      |                   | TAX ID: 970<br>TRACT NUMBER: SD-MP-211-273.100 |  |  |
| REV NO.                    | DATE              | DESCRIPTION                                    |  |  |
| D                          | 7/18/2022         | REVISED WORKSPACE                              |  |  |
| E                          | 7/20/2022         | REVISED WORKSPACE                              |  |  |
| DRAWING NO<br>C-MCE-ACC    | 2-SD-MP-211-273.1 | PROJECT NO. 450959 SHEET NO. 01 of 01          |  |  |