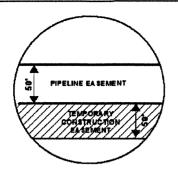

#### Legend

 PROPOSED ROUTE PARCEL BOUNDARY

PIPELINE EASEMENT

ADJACENT PROPERTIES

TEMPORARY CONSTRUCTION EASEMENT SECTION BOUNDARY

COUNTY BOUNDARY

#### NOTES:

- 1. THIS IS A PRELIMINARY DOCUMENT AND IS INTENDED TO DEPICT THE
- APPROXIMATE LOCATION OF A PROPOSED PIPELINE EASEMENT.
  2. THIS DOCUMENT DOES NOT REPRESENT A LAND SURVEY AND IS NOT INTENDED TO DEPICT THE FINAL ALIGNMENT
- 3. COORDINATE SYSTEM: UTM ZONE 14 NORTH, NAD83, US SURVEY FEET

#### NOTES:

- THIS IS A PRELIMINARY DOCUMENT AND IS INTENDED TO DEPICT THE APPROXIMATE LOCATION OF A PROPOSED PIPELINE EASEMENT.
   THIS DOCUMENT DOES NOT REPRESENT A LAND SURVEY AND IS NOT INTENDED TO DEPICT THE FINAL ALIGNMENT
   COORDINATE SYSTEM: UTM ZONE 14 NORTH, NAD83, US SURVEY FEET

# Legend PROPOSED ROUTE ROADS TEMPORARY CONSTRUCTION EASEMENT PARCEL BOUNDARY SECTION BOUNDARY ADJACENT PROPERTIES COUNTY BOUNDARY NOTES: 1. THIS IS A PRELIMINARY DOCUMENT AND IS INTENDED TO DEPICT THE APPROXIMATE LOCATION OF A PROPOSED PIPELINE EASEMENT. 2. THIS DOCUMENT DOES NOT REPRESENT A LAND SURVEY AND IS NOT INTENDED TO DEPICT THE FINAL ALIGNMENT 3. COORDINATE SYSTEM: UTM ZONE 14 NORTH, NAD83, US SURVEY FEET SIGNATURE: DATE: SUMMIT CARBON