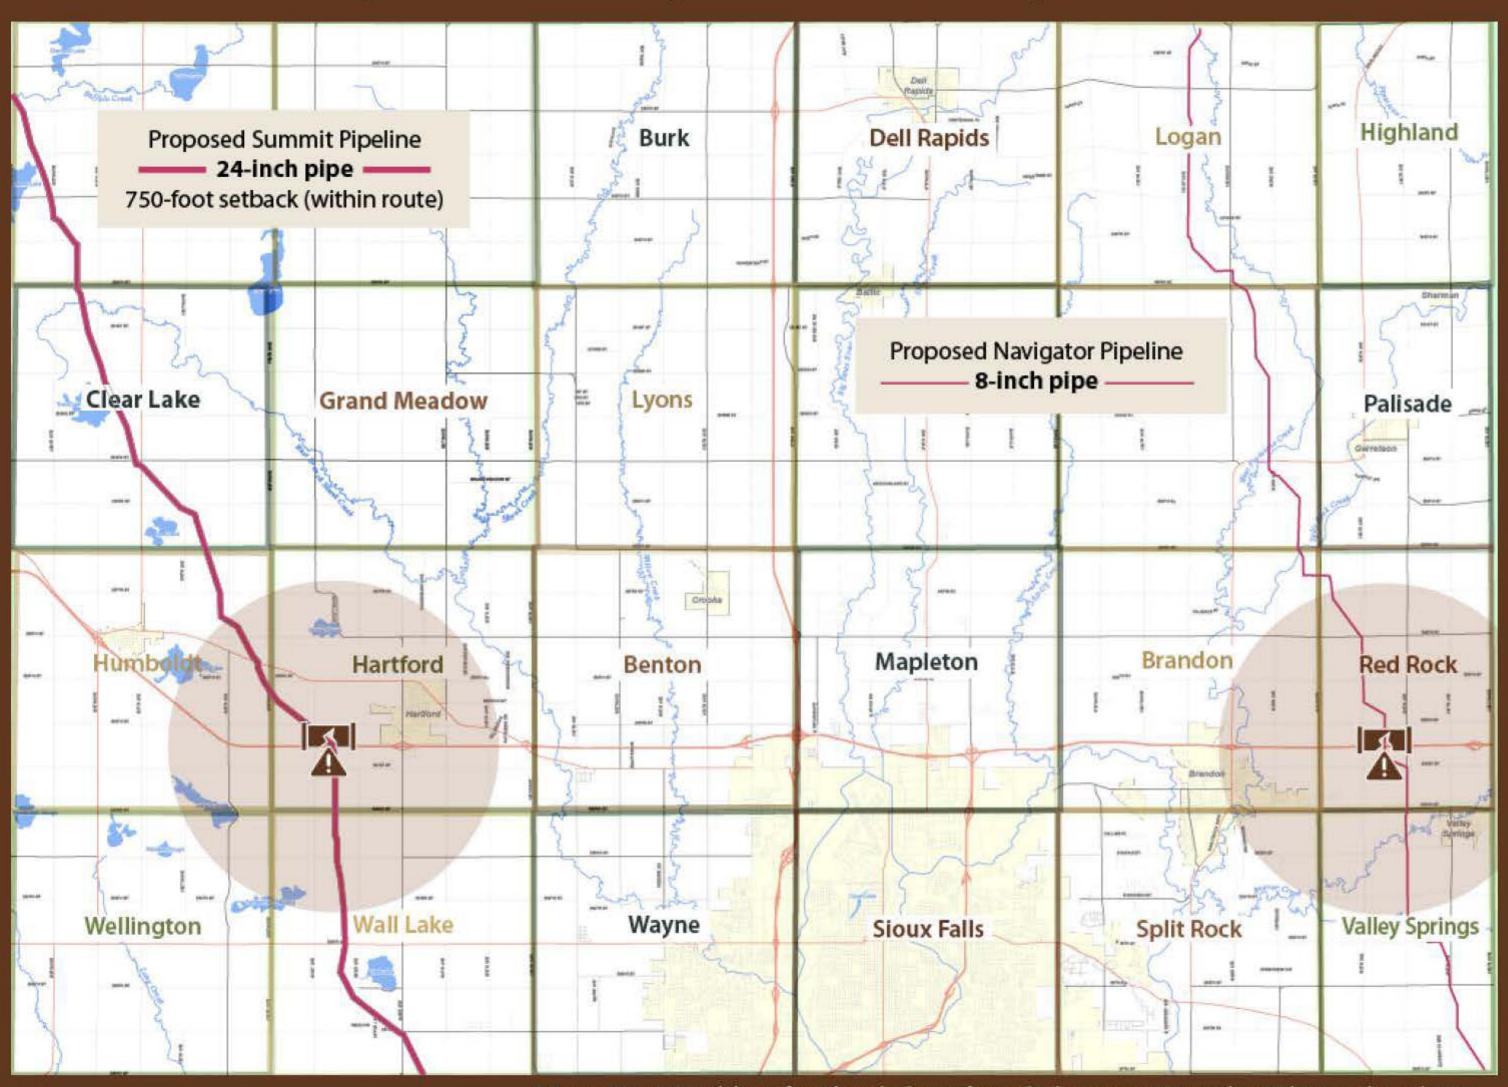

both the property and human rights of all residents of Vivu ha ha County, South Dakota, IT IS NOW, THEREFORE: RESOLVED: The Board of Supervisors of Wellington Township urgently requests that the Board of Commissioners in and for Minuilla La County take such further and immediate action by amending county zoning regulations for and within the KC→ / districts, to the effect that, if such pipelines are constructed, placed and operated, the public, at minimum, will be assured of adequate setback distances, both to and from all points of current human occupation and dwelling and the ownership interests of non-participants. \_\_\_\_ TOWNSHIP, BOARD OF SUPERVISORS: Chair Supervisor A true record:

Supervisor

Clerk

#### Minnehaha County – Potential Impact Area from Rupture ~ 4.5-mile radius\*