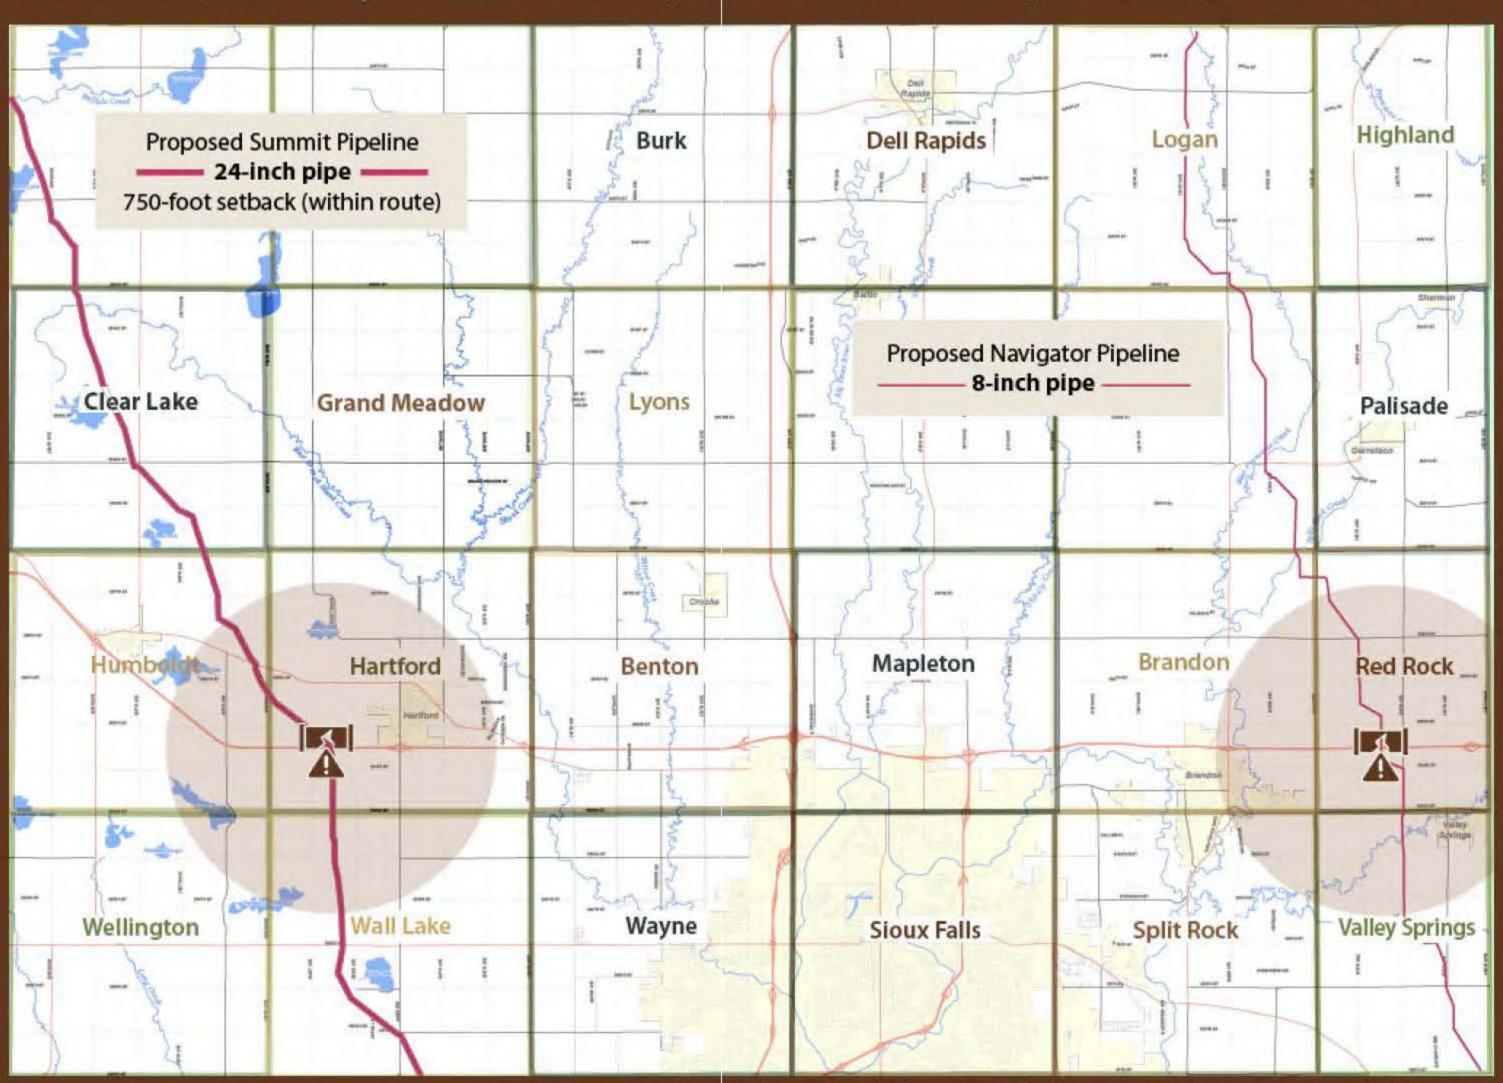

n both the property and human rights of all residents of Vinui ha ha\_\_\_ County, South Dakota, IT IS NOW, THEREFORE: RESOLVED: The Board of Supervisors of Wellington Township urgently requests that the Board of Commissioners in and for Minuita ha La County take such further and immediate action by amending county zoning regulations for and within the RC —/ districts, to the effect that, if such pipelines are constructed, placed and operated. the public, at minimum, will be assured of adequate setback distances, both to and from all points of current human occupation and dwelling and the ownership interests of non-participants. TOWNSHIP, BOARD OF SUPERVISORS: Chair Supervisor A true record:

Supervisor

Clerk

### Minnehaha County - Potential Impact Area from Rupture ~ 4.5-mile radius\*