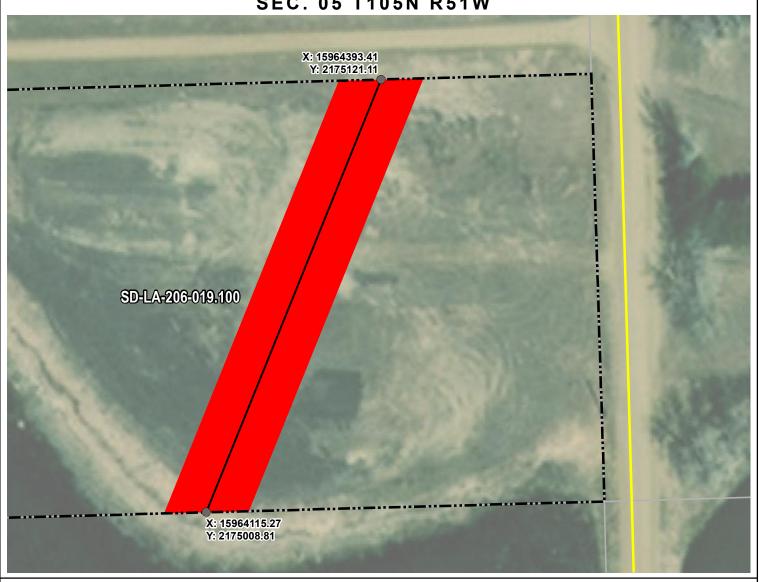

LAKE COUNTY, SOUTH DAKOTA

**VICINITY MAP** N.T.S.

ROUTING LENGTH = 300.084 FT +/-

IMPACTS: PIPELINE EASEMENT = 0.344 AC. +/- / TEMPORARY CONSTRUCTION EASEMENT = 0 AC. +/-

#### Legend

- PROPOSED ROUTE PARCEL BOUNDARY

PIPELINE EASEMENT

TEMPORARY CONSTRUCTION EASEMENT

ADJACENT PROPERTIES

SECTION BOUNDARY

COUNTY BOUNDARY

- 1. THIS IS A PRELIMINARY DOCUMENT AND IS INTENDED TO DEPICT THE APPROXIMATE LOCATION OF A PROPOSED PIPELINE EASEMENT.
  2. THIS DOCUMENT DOES NOT REPRESENT A LAND SURVEY AND IS NOT INTENDED TO DEPICT THE FINAL ALIGNMENT
  3. COORDINATE SYSTEM: UTM ZONE 14 NORTH, NAD83, US SURVEY FEET

| PRELIMINARY PIPELINE ROUTE |                        |                                                                             |  |  |
|----------------------------|------------------------|-----------------------------------------------------------------------------|--|--|
| DRAWN BY:                  | AC                     | SUMMIT CARBON SOLUTIONS                                                     |  |  |
| CHECKED BY                 | : JW                   | MIDWEST CARBON EXPRESS ALAN & RITA BROWN LIVING TRUST.                      |  |  |
| MAP DATE:                  | 11/30/2021             | DATE APRIL 29, 2008 TAX ID: 010121055105410 TRACT NUMBER: SD-LA-206-019.100 |  |  |
| SCALE: 1 in                | nch = 69 '             |                                                                             |  |  |
| REV NO.                    | DATE                   | DESCRIPTION                                                                 |  |  |
| E                          | 12/2/2022              | REVISED PARCEL BOUNDARY                                                     |  |  |
| F                          | 3/9/2023               | REVISED SECTION BOUNDARY                                                    |  |  |
| DRAWING NO<br>C-MCE-ACC    | ,<br>Q-SD-LA-206-019.1 | PROJECT NO. 450959 SHEET NO. 01 of 01                                       |  |  |