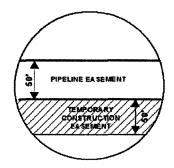

### **EXHIBIT "B"** PRELIMINARY ROUTE LAKE COUNTY, SOUTH DAKOTA

**VICINITY MAP** N.T.S.

ROUTING LENGTH = 299.95 FT +/-

IMPACTS: PIPELINE EASEMENT = 0.344 AC. +/- / TEMPORARY CONSTRUCTION EASEMENT = 0 AC. +/-

LAKE COUNTY, SOUTH DAKOTA

SEC. 05 T105N R51W

N.T.S.

ROUTING LENGTH = 299.95 FT +/-

IMPACTS: PIPELINE EASEMENT = 0.344 AC. +/- / TEMPORARY CONSTRUCTION EASEMENT = 0 AC. +/-

SUMMIT CARBON

#### Legend PROPOSED ROUTE PIPELINE EASEMENT PARCEL BOUNDARY TEMPORARY CONSTRUCTION EASEMENT ADJACENT PROPERTIES SECTION BOUNDARY COUNTY BOUNDARY

- 1. THIS IS A PRELIMINARY DOCUMENT AND IS INTENDED TO DEPICT THE APPROXIMATE LOCATION OF A PROPOSED PIPELINE EASEMENT.
- 2. THIS DOCUMENT DOES NOT REPRESENT A LAND SURVEY AND IS NOT INTENDED TO DEPICT THE FINAL ALIGNMENT
- 3. COORDINATE SYSTEM: UTM ZONE 14 NORTH, NAD83, US SURVEY FEET