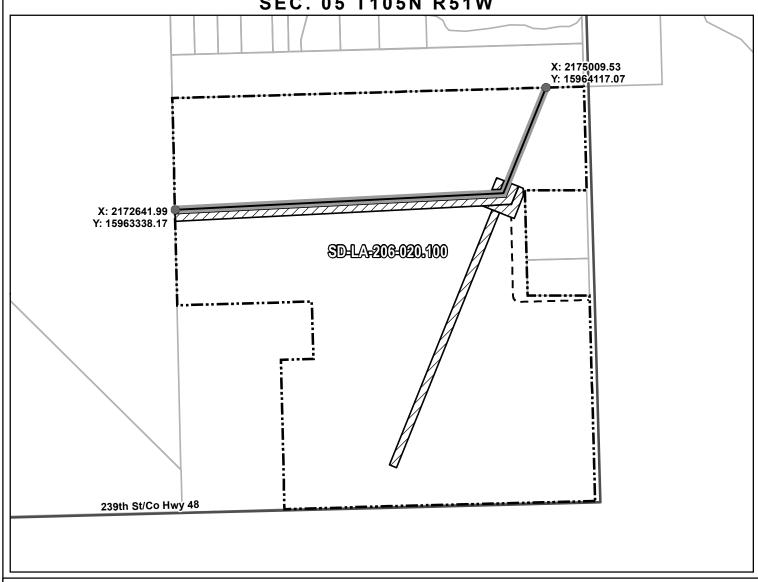

LAKE COUNTY, SOUTH DAKOTA

**VICINITY MAP** N.T.S.

SEC. 05 T105N R51W

ROUTING LENGTH = 2825.105 FT +/- / ACCESS EASEMENT LENGTH = 1006.683 FT +/-IMPACTS: PIPELINE EASEMENT = 3.243 AC. +/- / TEMPORARY CONSTRUCTION EASEMENT = 5.035 AC. +/-

#### Legend

- PROPOSED ROUTE

PIPELINE EASEMENT

- · ACCESS EASEMENT

TEMPORARY CONSTRUCTION EASEMENT

PARCEL BOUNDARY ADJACENT PROPERTIES COUNTY BOUNDARY

SECTION BOUNDARY

- 1. THIS IS A PRELIMINARY DOCUMENT AND IS INTENDED TO DEPICT THE APPROXIMATE LOCATION OF A PROPOSED PIPELINE EASEMENT.
  2. THIS DOCUMENT DOES NOT REPRESENT A LAND SURVEY AND IS NOT INTENDED TO DEPICT THE FINAL ALIGNMENT
  3. COORDINATE SYSTEM: UTM ZONE 14 NORTH, NAD83, US SURVEY FEET

| PRELIMINARY PIPELINE ROUTE |                   |                                                            |  |  |
|----------------------------|-------------------|------------------------------------------------------------|--|--|
| DRAWN BY:                  | AC                | SUMMIT CARBON SOLUTIONS<br>MIDWEST CARBON EXPRESS          |  |  |
| CHECKED BY                 | : JW              | ALAN & RITA BROWN LIVING TRUST.                            |  |  |
| MAP DATE:                  | 11/30/2021        | DATE APRIL 29, 2008                                        |  |  |
| SCALE: 1 in                | nch = 611 '       | TAX ID: 010001055105420<br>TRACT NUMBER: SD-LA-206-020.100 |  |  |
| REV NO.                    | DATE              | DESCRIPTION                                                |  |  |
| H                          | 10/3/2022         | REVISED PARCEL BOUNDARY                                    |  |  |
| J                          | 12/2/2022         | REVISED PARCEL BOUNDARY                                    |  |  |
| DRAWING NO<br>C-MCE-ACC    | 2-SD-LA-206-020,1 | PROJECT NO. 450959 SHEET NO. 01 of 01                      |  |  |