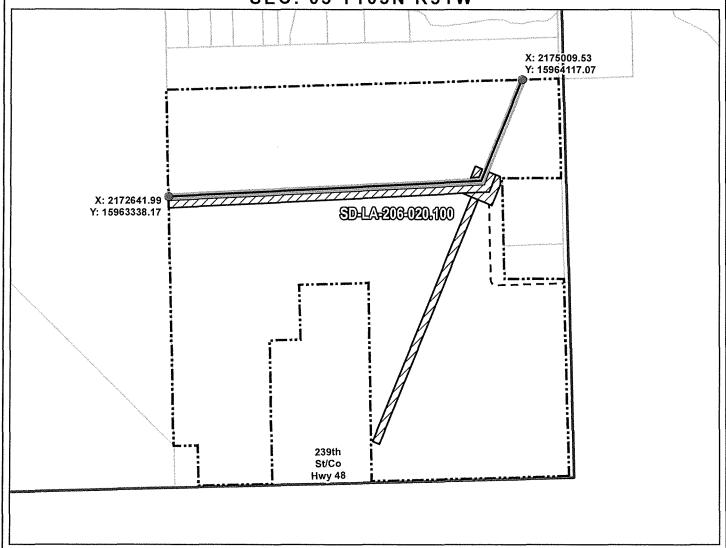

LAKE COUNTY, SOUTH DAKOTA

**VICINITY MAP** N.T.S.

SEC. 05 T105N R51W

ROUTING LENGTH = 2825.105 FT +/- / ACCESS EASEMENT LENGTH = 1006.683 FT +/-IMPACTS: PIPELINE EASEMENT = 3.243 AC. +/- / TEMPORARY CONSTRUCTION EASEMENT = 5.035 AC. +/-

#### Legend

- PROPOSED ROUTE

PIPELINE EASEMENT

- · ACCESS EASEMENT

TEMPORARY CONSTRUCTION EASEMENT

PARCEL BOUNDARY ADJACENT PROPERTIES COUNTY BOUNDARY

SECTION BOUNDARY

- 1. THIS IS A PRELIMINARY DOCUMENT AND IS INTENDED TO DEPICT THE APPROXIMATE LOCATION OF A PROPOSED PIPELINE EASEMENT.
  2. THIS DOCUMENT DOES NOT REPRESENT A LAND SURVEY AND IS NOT INTENDED TO DEPICT THE FINAL ALIGNMENT
  3. COORDINATE SYSTEM: UTM ZONE 14 NORTH, NAD83, US SURVEY FEET

#### SEC. 05 T105N R51W

ROUTING LENGTH = 2825.105 FT +/- / ACCESS EASEMENT LENGTH = 1006.683 FT +/-IMPACTS: PIPELINE EASEMENT = 3.243 AC. +/- / TEMPORARY CONSTRUCTION EASEMENT = 5.035 AC.+/-

| Legent                              | 1                                                                    |                            |                                                                                                                                              |
|-------------------------------------|----------------------------------------------------------------------|----------------------------|----------------------------------------------------------------------------------------------------------------------------------------------|
| <del></del> F                       | PROPOSED ROUTE                                                       |                            | PIPELINE EASEMENT                                                                                                                            |
|                                     | ACCESS EASEMENT                                                      | $\mathbb{Z}$               | TEMPORARY CONSTRUCTION EASEMENT                                                                                                              |
| F                                   | ROADS                                                                |                            | SECTION BOUNDARY                                                                                                                             |
| L''';                               | PARCEL BOUNDARY                                                      |                            | COUNTY BOUNDARY                                                                                                                              |
| -                                   | ADJACENT PROPERTIES                                                  |                            |                                                                                                                                              |
| 1. T<br>APP<br>2. T<br>INTE<br>3. C | ROXIMATE LOCATION OF<br>HIS DOCUMENT DOES N<br>ENDED TO DEPICT THE F | A PRO<br>NOT RE<br>INAL AL | ENT AND IS INTENDED TO DEPICT THE POSED PIPELINE EASEMENT. PRESENT A LAND SURVEY AND IS NOT IGNMENT E 14 NORTH, NAD83, US SURVEY FEET  DATE: |
|                                     |                                                                      |                            |                                                                                                                                              |