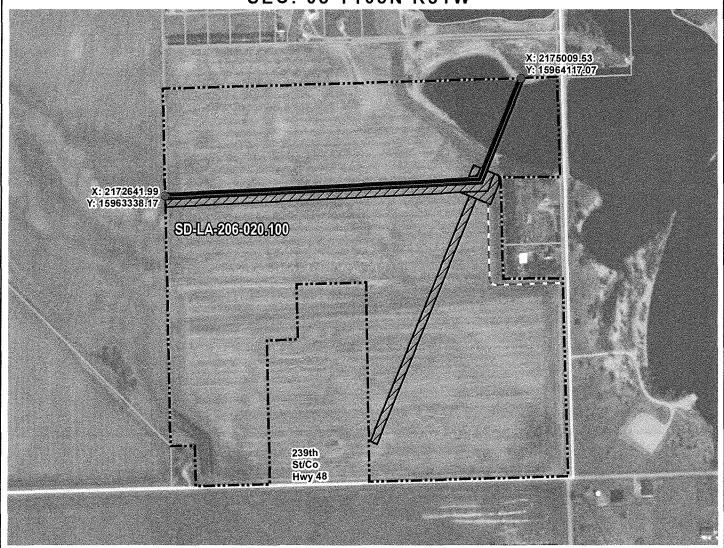

LAKE COUNTY, SOUTH DAKOTA

**VICINITY MAP** N.T.S.

SEC. 05 T105N R51W

ROUTING LENGTH = 2825.105 FT +/- / ACCESS EASEMENT LENGTH = 1006.683 FT +/-IMPACTS: PIPELINE EASEMENT = 3.243 AC. +/- / TEMPORARY CONSTRUCTION EASEMENT = 5.035 AC. +/-

#### Legend

- PROPOSED ROUTE

PIPELINE EASEMENT

- · ACCESS EASEMENT

TEMPORARY CONSTRUCTION EASEMENT

PARCEL BOUNDARY ADJACENT PROPERTIES COUNTY BOUNDARY

SECTION BOUNDARY

- 1. THIS IS A PRELIMINARY DOCUMENT AND IS INTENDED TO DEPICT THE APPROXIMATE LOCATION OF A PROPOSED PIPELINE EASEMENT.
  2. THIS DOCUMENT DOES NOT REPRESENT A LAND SURVEY AND IS NOT INTENDED TO DEPICT THE FINAL ALIGNMENT
  3. COORDINATE SYSTEM: UTM ZONE 14 NORTH, NAD83, US SURVEY FEET

#### SEC. 05 T105N R51W

ROUTING LENGTH = 2825.105 FT +/- / ACCESS EASEMENT LENGTH = 1006.683 FT +/-IMPACTS: PIPELINE EASEMENT = 3.243 AC. +/- / TEMPORARY CONSTRUCTION EASEMENT = 5.035 AC.+/-

| Legent                              | 1                                                                    |                            |                                                                                                                                              |
|-------------------------------------|----------------------------------------------------------------------|----------------------------|----------------------------------------------------------------------------------------------------------------------------------------------|
| <del></del> F                       | PROPOSED ROUTE                                                       |                            | PIPELINE EASEMENT                                                                                                                            |
|                                     | ACCESS EASEMENT                                                      | $\mathbb{Z}$               | TEMPORARY CONSTRUCTION EASEMENT                                                                                                              |
| F                                   | ROADS                                                                |                            | SECTION BOUNDARY                                                                                                                             |
| L''';                               | PARCEL BOUNDARY                                                      |                            | COUNTY BOUNDARY                                                                                                                              |
| -                                   | ADJACENT PROPERTIES                                                  |                            |                                                                                                                                              |
| 1. T<br>APP<br>2. T<br>INTE<br>3. C | ROXIMATE LOCATION OF<br>HIS DOCUMENT DOES N<br>ENDED TO DEPICT THE F | A PRO<br>NOT RE<br>INAL AL | ENT AND IS INTENDED TO DEPICT THE POSED PIPELINE EASEMENT. PRESENT A LAND SURVEY AND IS NOT IGNMENT E 14 NORTH, NAD83, US SURVEY FEET  DATE: |
|                                     |                                                                      |                            |                                                                                                                                              |