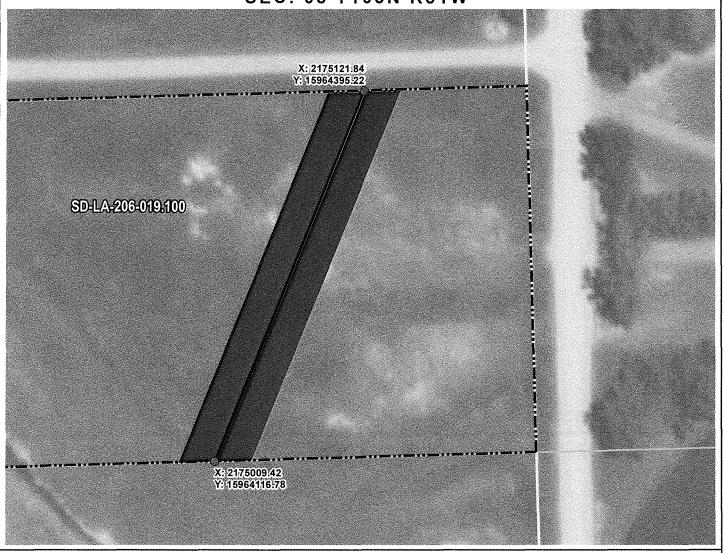

LAKE COUNTY, SOUTH DAKOTA

**VICINITY MAP** N.T.S.

ROUTING LENGTH = 300.084 FT +/-

IMPACTS: PIPELINE EASEMENT = 0.344 AC. +/- / TEMPORARY CONSTRUCTION EASEMENT = 0 AC. +/-

#### Legend

- PROPOSED ROUTE PARCEL BOUNDARY

PIPELINE EASEMENT

TEMPORARY CONSTRUCTION EASEMENT

ADJACENT PROPERTIES

SECTION BOUNDARY

COUNTY BOUNDARY

- 1. THIS IS A PRELIMINARY DOCUMENT AND IS INTENDED TO DEPICT THE APPROXIMATE LOCATION OF A PROPOSED PIPELINE EASEMENT.
  2. THIS DOCUMENT DOES NOT REPRESENT A LAND SURVEY AND IS NOT INTENDED TO DEPICT THE FINAL ALIGNMENT
  3. COORDINATE SYSTEM: UTM ZONE 14 NORTH, NAD83, US SURVEY FEET

| PRELIMINARY PIPELINE ROUTE |                        |                                                                             |  |  |
|----------------------------|------------------------|-----------------------------------------------------------------------------|--|--|
| DRAWN BY:                  | AC                     | SUMMIT CARBON SOLUTIONS                                                     |  |  |
| CHECKED BY                 | : JW                   | MIDWEST CARBON EXPRESS ALAN & RITA BROWN LIVING TRUST.                      |  |  |
| MAP DATE:                  | 11/30/2021             | DATE APRIL 29, 2008 TAX ID: 010121055105410 TRACT NUMBER: SD-LA-206-019.100 |  |  |
| SCALE: 1 in                | nch = 69 '             |                                                                             |  |  |
| REV NO.                    | DATE                   | DESCRIPTION                                                                 |  |  |
| E                          | 12/2/2022              | REVISED PARCEL BOUNDARY                                                     |  |  |
| F                          | 3/9/2023               | REVISED SECTION BOUNDARY                                                    |  |  |
| DRAWING NO<br>C-MCE-ACC    | ,<br>Q-SD-LA-206-019.1 | PROJECT NO. 450959 SHEET NO. 01 of 01                                       |  |  |

LAKE COUNTY, SOUTH DAKOTA

SEC. 05 T105N R51W

VICINITY MAP N.T.S.

ROUTING LENGTH = 300.084 FT +/IMPACTS: PIPELINE EASEMENT = 0.344 AC. +/- / TEMPORARY CONSTRUCTION EASEMENT = 0 AC.+/-

| Legen          | nd                                                                      |                              |                                                                                                                                                      |
|----------------|-------------------------------------------------------------------------|------------------------------|------------------------------------------------------------------------------------------------------------------------------------------------------|
|                | PROPOSED ROUTE                                                          |                              | PIPELINE EASEMENT                                                                                                                                    |
| internegania   | ROADS                                                                   | $\mathbb{Z}$                 | TEMPORARY CONSTRUCTION EASEMENT                                                                                                                      |
|                | PARCEL BOUNDARY                                                         |                              | SECTION BOUNDARY                                                                                                                                     |
|                | ADJACENT PROPERTIES                                                     |                              | COUNTY BOUNDARY                                                                                                                                      |
| J              | NOTES:                                                                  |                              |                                                                                                                                                      |
| AP<br>2.<br>IN | PROXIMATE LOCATION OF<br>THIS DOCUMENT DOES F<br>TENDED TO DEPICT THE F | F A PRO<br>NOT RE<br>INAL AL | IENT AND IS INTENDED TO DEPICT THE<br>IPOSED PIPELINE EASEMENT.<br>IPRESENT A LAND SURVEY AND IS NOT<br>IGNMENT<br>E 14 NORTH, NAD83, US SURVEY FEET |