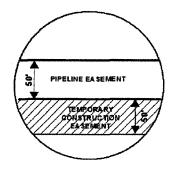

#### Legend PROPOSED ROUTE PIPELINE EASEMENT PARCEL BOUNDARY TEMPORARY CONSTRUCTION EASEMENT ADJACENT PROPERTIES SECTION BOUNDARY COUNTY BOUNDARY

- 1. THIS IS A PRELIMINARY DOCUMENT AND IS INTENDED TO DEPICT THE APPROXIMATE LOCATION OF A PROPOSED PIPELINE EASEMENT.
- 2. THIS DOCUMENT DOES NOT REPRESENT A LAND SURVEY AND IS NOT INTENDED TO DEPICT THE FINAL ALIGNMENT
- 3. COORDINATE SYSTEM: UTM ZONE 14 NORTH, NAD83, US SURVEY FEET

#### Legend PROPOSED ROUTE PIPELINE EASEMENT - ROADS TEMPORARY CONSTRUCTION EASEMENT PARCEL BOUNDARY SECTION BOUNDARY ADJACENT PROPERTIES COUNTY BOUNDARY NOTES: 1. THIS IS A PRELIMINARY DOCUMENT AND IS INTENDED TO DEPICT THE APPROXIMATE LOCATION OF A PROPOSED PIPELINE EASEMENT. 2. THIS DOCUMENT DOES NOT REPRESENT A LAND SURVEY AND IS NOT INTENDED TO DEPICT THE FINAL ALIGNMENT 3. COORDINATE SYSTEM: UTM ZONE 14 NORTH, NAD83, US SURVEY FEET SIGNATURE: DATE: