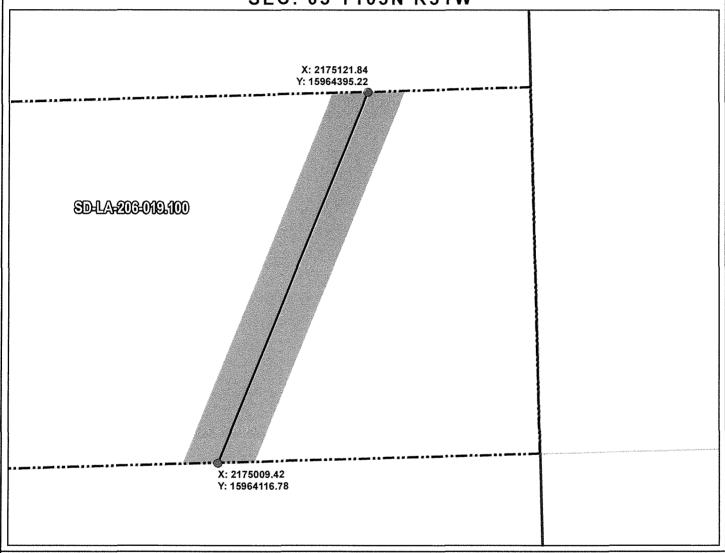

LAKE COUNTY, SOUTH DAKOTA

SEC. 05 T105N R51W

N.T.S.

ROUTING LENGTH = 299.95 FT +/-

IMPACTS: PIPELINE EASEMENT = 0.344 AC. +/- / TEMPORARY CONSTRUCTION EASEMENT = 0 AC. +/-

SUMMIT CARBON

#### Legend PROPOSED ROUTE PIPELINE EASEMENT PARCEL BOUNDARY TEMPORARY CONSTRUCTION EASEMENT ADJACENT PROPERTIES SECTION BOUNDARY COUNTY BOUNDARY

- 1. THIS IS A PRELIMINARY DOCUMENT AND IS INTENDED TO DEPICT THE APPROXIMATE LOCATION OF A PROPOSED PIPELINE EASEMENT.
- 2. THIS DOCUMENT DOES NOT REPRESENT A LAND SURVEY AND IS NOT INTENDED TO DEPICT THE FINAL ALIGNMENT
- 3. COORDINATE SYSTEM: UTM ZONE 14 NORTH, NAD83, US SURVEY FEET

|             | PRELIMINARY PIPELINE ROUTE |                                                         |  |  |  |
|-------------|----------------------------|---------------------------------------------------------|--|--|--|
| DRAWN BY:   | AC                         | SUMMIT CARBON SOLUTIONS                                 |  |  |  |
| CHECKED BY  | : JW                       | MIDWEST CARBON EXPRESS  ALAN & RITA BROWN LIVING TRUST. |  |  |  |
| MAP DATE:   | 11/30/2021                 | DATE APRIL 29, 2008 TAX ID: 010121055105410             |  |  |  |
| SCALE: 1 ir | nch = 62 '                 | TRACT NUMBER: SD-LA-206-019.100                         |  |  |  |
| REV NO.     | DATE                       | DESCRIPTION                                             |  |  |  |
| С           | 4/8/2022                   | REVISED WORKSPACE                                       |  |  |  |
| D           | 4/12/2022                  | REVISED WORKSPACE                                       |  |  |  |
| DRAWING NO  | Q-SD-LA-206-019.1          | PROJECT NO. 450959 SHEET NO. 01 of 01                   |  |  |  |