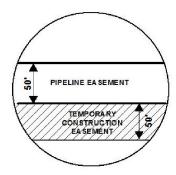

#### Legend PROPOSED ROUTE PIPELINE EASEMENT PARCEL BOUNDARY TEMPORARY CONSTRUCTION EASEMENT ADJACENT PROPERTIES SECTION BOUNDARY COUNTY BOUNDARY

- 1. THIS IS A PRELIMINARY DOCUMENT AND IS INTENDED TO DEPICT THE APPROXIMATE LOCATION OF A PROPOSED PIPELINE EASEMENT.
- 2. THIS DOCUMENT DOES NOT REPRESENT A LAND SURVEY AND IS NOT INTENDED TO DEPICT THE FINAL ALIGNMENT
- 3. COORDINATE SYSTEM: UTM ZONE 14 NORTH, NAD83, US SURVEY FEET

#### Legend PROPOSED ROUTE PIPELINE EASEMENT - ROADS TEMPORARY CONSTRUCTION EASEMENT PARCEL BOUNDARY SECTION BOUNDARY ADJACENT PROPERTIES COUNTY BOUNDARY NOTES: 1. THIS IS A PRELIMINARY DOCUMENT AND IS INTENDED TO DEPICT THE APPROXIMATE LOCATION OF A PROPOSED PIPELINE EASEMENT. 2. THIS DOCUMENT DOES NOT REPRESENT A LAND SURVEY AND IS NOT INTENDED TO DEPICT THE FINAL ALIGNMENT 3. COORDINATE SYSTEM: UTM ZONE 14 NORTH, NAD83, US SURVEY FEET SIGNATURE: DATE: