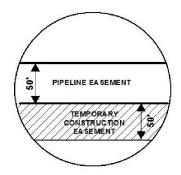

#### Legend PROPOSED ROUTE PIPELINE EASEMENT PARCEL BOUNDARY TEMPORARY CONSTRUCTION EASEMENT ADJACENT PROPERTIES SECTION BOUNDARY COUNTY BOUNDARY

- 1. THIS IS A PRELIMINARY DOCUMENT AND IS INTENDED TO DEPICT THE APPROXIMATE LOCATION OF A PROPOSED PIPELINE EASEMENT.
- 2. THIS DOCUMENT DOES NOT REPRESENT A LAND SURVEY AND IS NOT INTENDED TO DEPICT THE FINAL ALIGNMENT
- 3. COORDINATE SYSTEM: UTM ZONE 14 NORTH, NAD83, US SURVEY FEET

#### Legend PROPOSED ROUTE PIPELINE EASEMENT - ROADS TEMPORARY CONSTRUCTION EASEMENT PARCEL BOUNDARY SECTION BOUNDARY ADJACENT PROPERTIES COUNTY BOUNDARY NOTES: 1. THIS IS A PRELIMINARY DOCUMENT AND IS INTENDED TO DEPICT THE APPROXIMATE LOCATION OF A PROPOSED PIPELINE EASEMENT. 2. THIS DOCUMENT DOES NOT REPRESENT A LAND SURVEY AND IS NOT INTENDED TO DEPICT THE FINAL ALIGNMENT 3. COORDINATE SYSTEM: UTM ZONE 14 NORTH, NAD83, US SURVEY FEET SIGNATURE: DATE:

#### Legend

PROPOSED ROUTE

PIPELINE EASEMENT

- · ACCESS EASEMENT

TEMPORARY CONSTRUCTION EASEMENT

PARCEL BOUNDARY ADJACENT PROPERTIES [

SECTION BOUNDARY **COUNTY BOUNDARY** 

- 1. THIS IS A PRELIMINARY DOCUMENT AND IS INTENDED TO DEPICT THE APPROXIMATE LOCATION OF A PROPOSED PIPELINE EASEMENT.
- 2. THIS DOCUMENT DOES NOT REPRESENT A LAND SURVEY AND IS NOT INTENDED TO DEPICT THE FINAL ALIGNMENT
- 3. COORDINATE SYSTEM: UTM ZONE 14 NORTH, NAD83, US SURVEY FEET

#### Legend

- PROPOSED ROUTE PARCEL BOUNDARY

PIPELINE EASEMENT

TEMPORARY CONSTRUCTION EASEMENT

ADJACENT PROPERTIES

SECTION BOUNDARY

COUNTY BOUNDARY

- 1. THIS IS A PRELIMINARY DOCUMENT AND IS INTENDED TO DEPICT THE APPROXIMATE LOCATION OF A PROPOSED PIPELINE EASEMENT.
  2. THIS DOCUMENT DOES NOT REPRESENT A LAND SURVEY AND IS NOT INTENDED TO DEPICT THE FINAL ALIGNMENT
  3. COORDINATE SYSTEM: UTM ZONE 14 NORTH, NAD83, US SURVEY FEET

#### Legend

- PROPOSED ROUTE

PIPELINE EASEMENT

- · ACCESS EASEMENT

TEMPORARY CONSTRUCTION EASEMENT

PARCEL BOUNDARY ADJACENT PROPERTIES COUNTY BOUNDARY

SECTION BOUNDARY

- 1. THIS IS A PRELIMINARY DOCUMENT AND IS INTENDED TO DEPICT THE APPROXIMATE LOCATION OF A PROPOSED PIPELINE EASEMENT.
  2. THIS DOCUMENT DOES NOT REPRESENT A LAND SURVEY AND IS NOT INTENDED TO DEPICT THE FINAL ALIGNMENT
  3. COORDINATE SYSTEM: UTM ZONE 14 NORTH, NAD83, US SURVEY FEET

#### SEC. 05 T105N R51W

ROUTING LENGTH = 2825.105 FT +/- / ACCESS EASEMENT LENGTH = 1006.683 FT +/-IMPACTS: PIPELINE EASEMENT = 3.243 AC. +/- / TEMPORARY CONSTRUCTION EASEMENT = 5.035 AC.+/-

| Legent                              | 1                                                                    |                            |                                                                                                                                              |
|-------------------------------------|----------------------------------------------------------------------|----------------------------|----------------------------------------------------------------------------------------------------------------------------------------------|
| <del></del> F                       | PROPOSED ROUTE                                                       |                            | PIPELINE EASEMENT                                                                                                                            |
|                                     | ACCESS EASEMENT                                                      | $\mathbb{Z}$               | TEMPORARY CONSTRUCTION EASEMENT                                                                                                              |
| F                                   | ROADS                                                                |                            | SECTION BOUNDARY                                                                                                                             |
| L''';                               | PARCEL BOUNDARY                                                      |                            | COUNTY BOUNDARY                                                                                                                              |
| -                                   | ADJACENT PROPERTIES                                                  |                            |                                                                                                                                              |
| 1. T<br>APP<br>2. T<br>INTE<br>3. C | ROXIMATE LOCATION OF<br>HIS DOCUMENT DOES N<br>ENDED TO DEPICT THE F | A PRO<br>NOT RE<br>INAL AL | ENT AND IS INTENDED TO DEPICT THE POSED PIPELINE EASEMENT. PRESENT A LAND SURVEY AND IS NOT IGNMENT E 14 NORTH, NAD83, US SURVEY FEET  DATE: |
|                                     |                                                                      |                            |                                                                                                                                              |