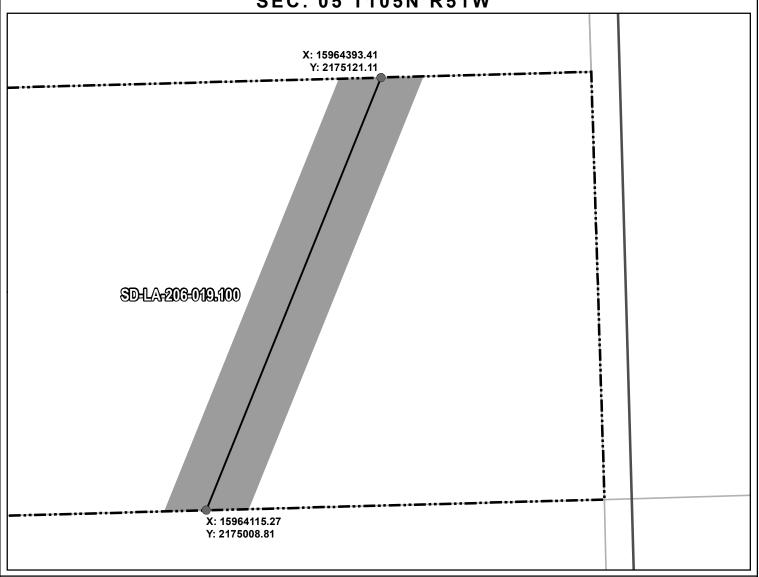

|             | PRELIMINARY PIPELINE ROUTE |                                                         |  |  |  |
|-------------|----------------------------|---------------------------------------------------------|--|--|--|
| DRAWN BY:   | AC                         | SUMMIT CARBON SOLUTIONS                                 |  |  |  |
| CHECKED BY  | : JW                       | MIDWEST CARBON EXPRESS  ALAN & RITA BROWN LIVING TRUST. |  |  |  |
| MAP DATE:   | 11/30/2021                 | DATE APRIL 29, 2008 TAX ID: 010121055105410             |  |  |  |
| SCALE: 1 ir | nch = 62 '                 | TRACT NUMBER: SD-LA-206-019.100                         |  |  |  |
| REV NO.     | DATE                       | DESCRIPTION                                             |  |  |  |
| С           | 4/8/2022                   | REVISED WORKSPACE                                       |  |  |  |
| D           | 4/12/2022                  | REVISED WORKSPACE                                       |  |  |  |
| DRAWING NO  | Q-SD-LA-206-019.1          | PROJECT NO. 450959 SHEET NO. 01 of 01                   |  |  |  |

LAKE COUNTY, SOUTH DAKOTA

SEC. 05 T105N R51W

N.T.S.

ROUTING LENGTH = 299.95 FT +/-

IMPACTS: PIPELINE EASEMENT = 0.344 AC. +/- / TEMPORARY CONSTRUCTION EASEMENT = 0 AC. +/-

SUMMIT CARBON

| PRELIMINARY PIPELINE ROUTE |                        |                                                                             |  |  |
|----------------------------|------------------------|-----------------------------------------------------------------------------|--|--|
| DRAWN BY:                  | AC                     | SUMMIT CARBON SOLUTIONS                                                     |  |  |
| CHECKED BY                 | : JW                   | MIDWEST CARBON EXPRESS ALAN & RITA BROWN LIVING TRUST.                      |  |  |
| MAP DATE:                  | 11/30/2021             | DATE APRIL 29, 2008 TAX ID: 010121055105410 TRACT NUMBER: SD-LA-206-019.100 |  |  |
| SCALE: 1 in                | nch = 69 '             |                                                                             |  |  |
| REV NO.                    | DATE                   | DESCRIPTION                                                                 |  |  |
| E                          | 12/2/2022              | REVISED PARCEL BOUNDARY                                                     |  |  |
| F                          | 3/9/2023               | REVISED SECTION BOUNDARY                                                    |  |  |
| DRAWING NO<br>C-MCE-ACC    | ,<br>Q-SD-LA-206-019.1 | PROJECT NO. 450959 SHEET NO. 01 of 01                                       |  |  |