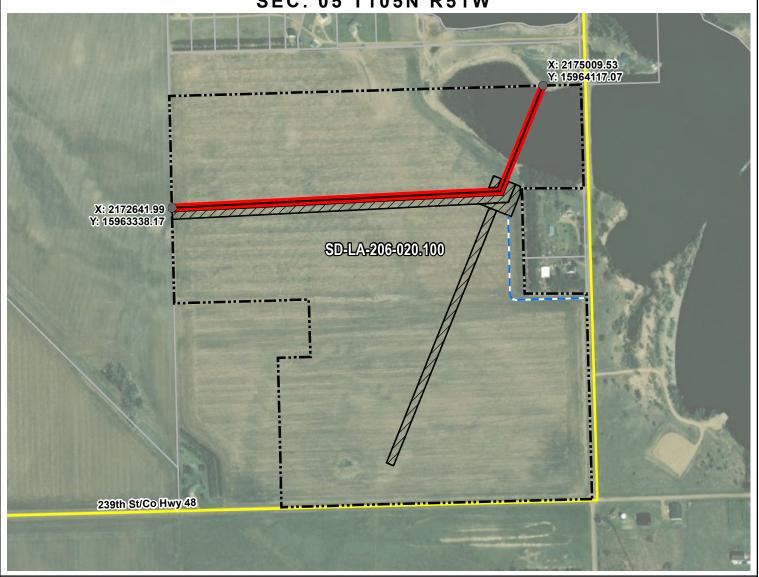

LAKE COUNTY, SOUTH DAKOTA

**VICINITY MAP** N.T.S.

SEC. 05 T105N R51W

ROUTING LENGTH = 2824.287 FT +/- / ACCESS EASEMENT LENGTH = 1006.683 FT +/-IMPACTS: PIPELINE EASEMENT = 3.242 AC. +/- / TEMPORARY CONSTRUCTION EASEMENT = 5.034 AC. +/-

#### Legend

PROPOSED ROUTE

PIPELINE EASEMENT

- · ACCESS EASEMENT

TEMPORARY CONSTRUCTION EASEMENT

PARCEL BOUNDARY ADJACENT PROPERTIES [

SECTION BOUNDARY **COUNTY BOUNDARY** 

- 1. THIS IS A PRELIMINARY DOCUMENT AND IS INTENDED TO DEPICT THE APPROXIMATE LOCATION OF A PROPOSED PIPELINE EASEMENT.
- 2. THIS DOCUMENT DOES NOT REPRESENT A LAND SURVEY AND IS NOT INTENDED TO DEPICT THE FINAL ALIGNMENT
- 3. COORDINATE SYSTEM: UTM ZONE 14 NORTH, NAD83, US SURVEY FEET

| PRELIMINARY PIPELINE ROUTE |                   |                                                                             |  |  |
|----------------------------|-------------------|-----------------------------------------------------------------------------|--|--|
| DRAWN BY:                  | AC                | SUMMIT CARBON SOLUTIONS                                                     |  |  |
| CHECKED BY                 | : JW              | MIDWEST CARBON EXPRESS ALAN & RITA BROWN LIVING TRUST.                      |  |  |
| MAP DATE:                  | 11/30/2021        | DATE APRIL 29, 2008 TAX ID: 010001055105420 TRACT NUMBER: SD-LA-206-020.100 |  |  |
| SCALE: 1 in                | nch = 613 '       |                                                                             |  |  |
| REV NO.                    | DATE              | DESCRIPTION                                                                 |  |  |
| G                          | 8/19/2022         | REVISED WORKSPACE                                                           |  |  |
| Н                          | 10/3/2022         | REVISED PARCEL BOUNDARY                                                     |  |  |
| DRAWING NO<br>C-MCE-ACC    | Q-SD-LA-206-020.1 | PROJECT NO. 450959 SHEET NO. 01 of 01                                       |  |  |