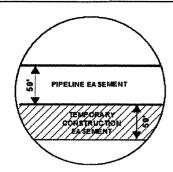

#### Legend PROPOSED ROUTE PIPELINE EASEMENT PARCEL BOUNDARY TEMPORARY CONSTRUCTION EASEMENT ADJACENT PROPERTIES SECTION BOUNDARY COUNTY BOUNDARY

- 1. THIS IS A PRELIMINARY DOCUMENT AND IS INTENDED TO DEPICT THE APPROXIMATE LOCATION OF A PROPOSED PIPELINE EASEMENT.
- 2. THIS DOCUMENT DOES NOT REPRESENT A LAND SURVEY AND IS NOT INTENDED TO DEPICT THE FINAL ALIGNMENT
- 3. COORDINATE SYSTEM: UTM ZONE 14 NORTH, NAD83, US SURVEY FEET

#### Legend PROPOSED ROUTE PIPELINE EASEMENT - ROADS TEMPORARY CONSTRUCTION EASEMENT PARCEL BOUNDARY SECTION BOUNDARY ADJACENT PROPERTIES COUNTY BOUNDARY NOTES: 1. THIS IS A PRELIMINARY DOCUMENT AND IS INTENDED TO DEPICT THE APPROXIMATE LOCATION OF A PROPOSED PIPELINE EASEMENT. 2. THIS DOCUMENT DOES NOT REPRESENT A LAND SURVEY AND IS NOT INTENDED TO DEPICT THE FINAL ALIGNMENT 3. COORDINATE SYSTEM: UTM ZONE 14 NORTH, NAD83, US SURVEY FEET SIGNATURE: DATE: