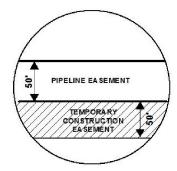

#### Legend PROPOSED ROUTE PIPELINE EASEMENT PARCEL BOUNDARY TEMPORARY CONSTRUCTION EASEMENT ADJACENT PROPERTIES SECTION BOUNDARY COUNTY BOUNDARY

- 1. THIS IS A PRELIMINARY DOCUMENT AND IS INTENDED TO DEPICT THE APPROXIMATE LOCATION OF A PROPOSED PIPELINE EASEMENT.
- 2. THIS DOCUMENT DOES NOT REPRESENT A LAND SURVEY AND IS NOT INTENDED TO DEPICT THE FINAL ALIGNMENT
- 3. COORDINATE SYSTEM: UTM ZONE 14 NORTH, NAD83, US SURVEY FEET

#### Legend PROPOSED ROUTE PIPELINE EASEMENT - ROADS TEMPORARY CONSTRUCTION EASEMENT PARCEL BOUNDARY SECTION BOUNDARY ADJACENT PROPERTIES COUNTY BOUNDARY NOTES: 1. THIS IS A PRELIMINARY DOCUMENT AND IS INTENDED TO DEPICT THE APPROXIMATE LOCATION OF A PROPOSED PIPELINE EASEMENT. 2. THIS DOCUMENT DOES NOT REPRESENT A LAND SURVEY AND IS NOT INTENDED TO DEPICT THE FINAL ALIGNMENT 3. COORDINATE SYSTEM: UTM ZONE 14 NORTH, NAD83, US SURVEY FEET SIGNATURE: DATE: