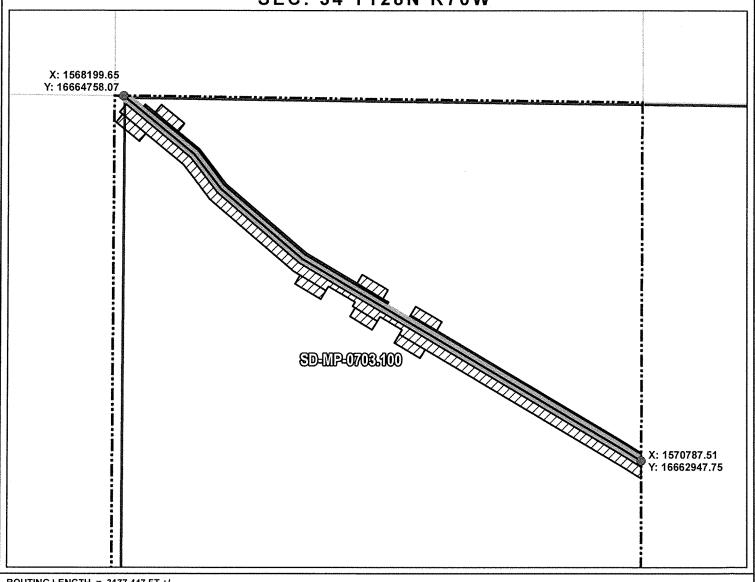

MCPHERSON COUNTY, SOUTH DAKOTA

VICINITY MAP N.T.S.

SEC. 34 T128N R70W

**ROUTING LENGTH = 3177.447 FT +/-**

IMPACTS: PIPELINE EASEMENT = 3.647 AC. +/- / TEMPORARY CONSTRUCTION EASEMENT = 5.339 AC. +/-

#### Legend

PROPOSED ROUTE

PIPELINE EASEMENT

PARCEL BOUNDARY ADJACENT PROPERTIES TEMPORARY CONSTRUCTION EASEMENT SECTION BOUNDARY

**COUNTY BOUNDARY** 

## NOTES:

- 1. THIS IS A PRELIMINARY DOCUMENT AND IS INTENDED TO DEPICT THE APPROXIMATE LOCATION OF A PROPOSED PIPELINE EASEMENT.
- 2. THIS DOCUMENT DOES NOT REPRESENT A LAND SURVEY AND IS NOT INTENDED TO DEPICT THE FINAL ALIGNMENT
- 3. COORDINATE SYSTEM: UTM ZONE 14 NORTH, NAD83, US SURVEY FEET

MCPHERSON COUNTY, SOUTH DAKOTA

SEC. 34 T128N R70W

N.T.S.

ROUTING LENGTH = 3177,447 FT +/-

IMPACTS: PIPELINE EASEMENT = 3.647 AC. +/- / TEMPORARY CONSTRUCTION EASEMENT = 5.339 AC.+/-

## Legend - PROPOSED ROUTE PIPELINE EASEMENT - ROADS ZZZ TEMPORARY CONSTRUCTION EASEMENT PARCEL BOUNDARY SECTION BOUNDARY ADJACENT PROPERTIES COUNTY BOUNDARY 1. THIS IS A PRELIMINARY DOCUMENT AND IS INTENDED TO DEPICT THE APPROXIMATE LOCATION OF A PROPOSED PIPELINE EASEMENT. 2. THIS DOCUMENT DOES NOT REPRESENT A LAND SURVEY AND IS NOT INTENDED TO DEPICT THE FINAL ALIGNMENT 3. COORDINATE SYSTEM: UTM ZONE 14 NORTH, NAD83, US SURVEY FEET SIGNATURE: