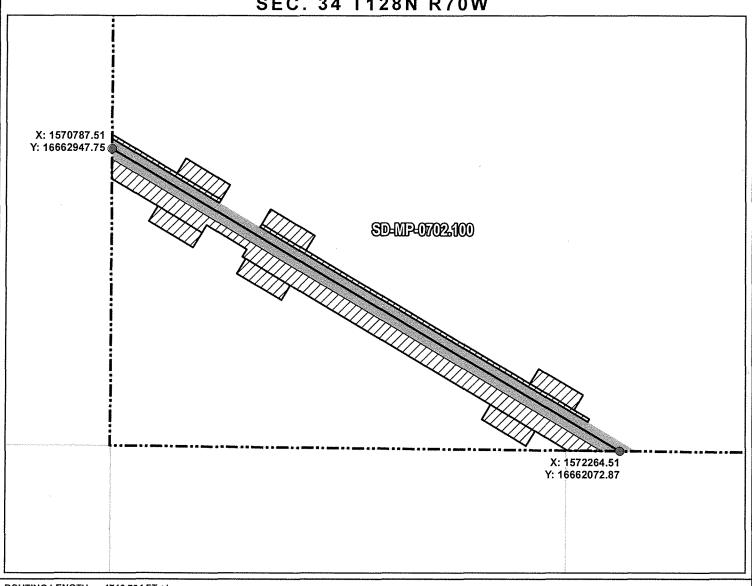

MCPHERSON COUNTY, SOUTH DAKOTA

VICINITY MAP N.T.S.

SEC. 34 T128N R70W

**ROUTING LENGTH = 3177.447 FT +/-**

IMPACTS: PIPELINE EASEMENT = 3.647 AC. +/- / TEMPORARY CONSTRUCTION EASEMENT = 5.339 AC. +/-

#### Legend

PROPOSED ROUTE

PIPELINE EASEMENT

PARCEL BOUNDARY ADJACENT PROPERTIES TEMPORARY CONSTRUCTION EASEMENT SECTION BOUNDARY

**COUNTY BOUNDARY** 

## NOTES:

- 1. THIS IS A PRELIMINARY DOCUMENT AND IS INTENDED TO DEPICT THE APPROXIMATE LOCATION OF A PROPOSED PIPELINE EASEMENT.
- 2. THIS DOCUMENT DOES NOT REPRESENT A LAND SURVEY AND IS NOT INTENDED TO DEPICT THE FINAL ALIGNMENT
- 3. COORDINATE SYSTEM: UTM ZONE 14 NORTH, NAD83, US SURVEY FEET

#### PRELIMINARY PIPELINE ROUTE SUMMIT CARBON SOLUTIONS DRAWN BY: AC MIDWEST CARBON EXPRESS CHECKED BY: JW **QUINTON WOLFF** MAP DATE: 12/17/2021 TAX ID: 3852 & 3853 SCALE: 1 inch = 476 ' TRACT NUMBER: SD-MP-0703.100 REV NO. DATE DESCRIPTION Ε 11/14/2022 REVISED WORKSPACE 1/4/2023 **REVISED PARCEL BOUNDARY** PROJECT NO. 450050 SHEET NO. 04 05 04 DRAWING NO.