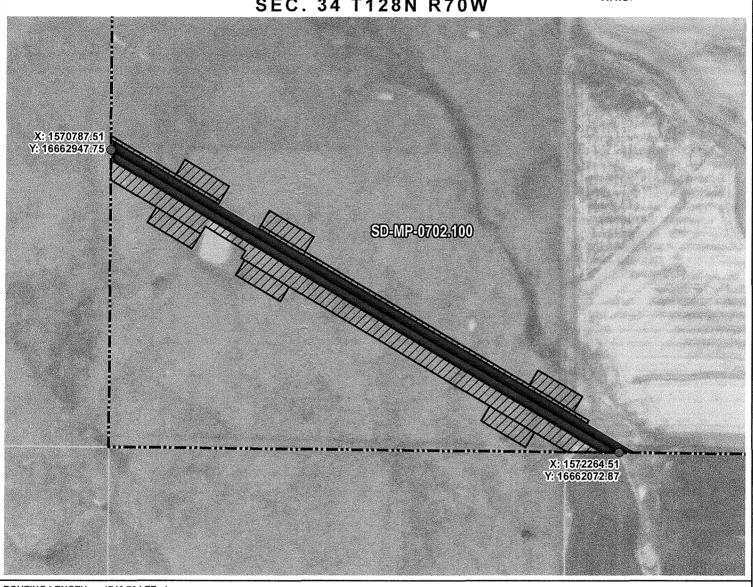

# Attachment No. 1

MCPHERSON COUNTY, SOUTH DAKOTA

**VICINITY MAP** N.T.S.

ROUTING LENGTH = 1716.764 FT +/-

IMPACTS: PIPELINE EASEMENT = 1.971 AC. +/- / TEMPORARY CONSTRUCTION EASEMENT = 3.131 AC. +/-

MCPHERSON COUNTY, SOUTH DAKOTA

SEC. 34 T128N R70W

**VICINITY MAP** N.T.S.

**ROUTING LENGTH = 1716.764 FT +/-**

IMPACTS: PIPELINE EASEMENT = 1.971 AC. +/- / TEMPORARY CONSTRUCTION EASEMENT = 3.131 AC.+/-

**SUMMIT CARBON** 

MCPHERSON COUNTY, SOUTH DAKOTA

VICINITY MAP N.T.S.

SEC. 34 T128N R70W

**ROUTING LENGTH = 3177.447 FT +/-**

IMPACTS: PIPELINE EASEMENT = 3.647 AC. +/- / TEMPORARY CONSTRUCTION EASEMENT = 5.339 AC. +/-

MCPHERSON COUNTY, SOUTH DAKOTA

SEC. 34 T128N R70W

N.T.S.

ROUTING LENGTH = 3177,447 FT +/-

IMPACTS: PIPELINE EASEMENT = 3.647 AC. +/- / TEMPORARY CONSTRUCTION EASEMENT = 5.339 AC.+/-

**SUMMIT CARBON** 

MCPHERSON COUNTY, SOUTH DAKOTA

**VICINITY MAP** N.T.S.

ROUTING LENGTH = 1716.764 FT +/-

IMPACTS: PIPELINE EASEMENT = 1.971 AC. +/- / TEMPORARY CONSTRUCTION EASEMENT = 3.131 AC. +/-

MCPHERSON COUNTY, SOUTH DAKOTA

SEC. 34 T128N R70W

N.T.S.

ROUTING LENGTH = 3177,447 FT +/-

IMPACTS: PIPELINE EASEMENT = 3.647 AC. +/- / TEMPORARY CONSTRUCTION EASEMENT = 5.339 AC.+/-