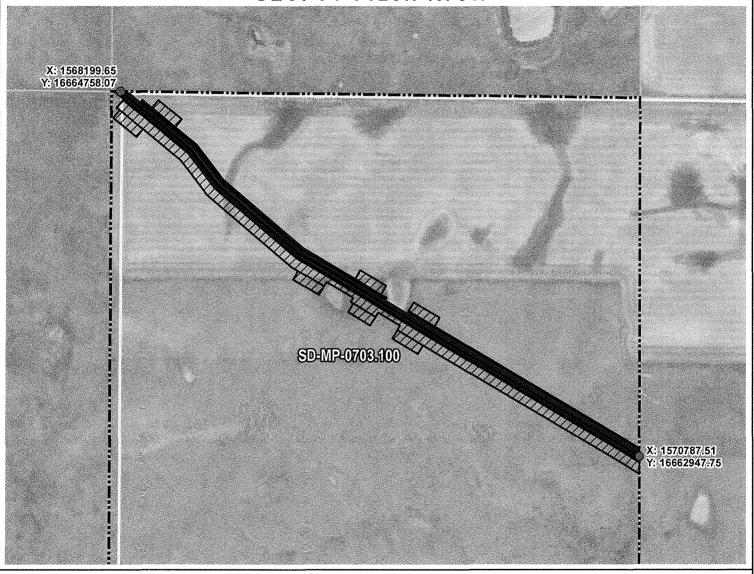

MCPHERSON COUNTY, SOUTH DAKOTA

VICINITY MAP N.T.S.

SEC. 34 T128N R70W

**ROUTING LENGTH = 3177.447 FT +/-**

IMPACTS: PIPELINE EASEMENT = 3.647 AC. +/- / TEMPORARY CONSTRUCTION EASEMENT = 5.339 AC. +/-

#### Legend

PROPOSED ROUTE

PIPELINE EASEMENT

PARCEL BOUNDARY ADJACENT PROPERTIES TEMPORARY CONSTRUCTION EASEMENT SECTION BOUNDARY

**COUNTY BOUNDARY** 

## NOTES:

- 1. THIS IS A PRELIMINARY DOCUMENT AND IS INTENDED TO DEPICT THE APPROXIMATE LOCATION OF A PROPOSED PIPELINE EASEMENT.
- 2. THIS DOCUMENT DOES NOT REPRESENT A LAND SURVEY AND IS NOT INTENDED TO DEPICT THE FINAL ALIGNMENT
- 3. COORDINATE SYSTEM: UTM ZONE 14 NORTH, NAD83, US SURVEY FEET

#### PRELIMINARY PIPELINE ROUTE SUMMIT CARBON SOLUTIONS DRAWN BY: AC MIDWEST CARBON EXPRESS CHECKED BY: JW **QUINTON WOLFF** MAP DATE: 12/17/2021 TAX ID: 3852 & 3853 SCALE: 1 inch = 476 ' TRACT NUMBER: SD-MP-0703.100 REV NO. DATE DESCRIPTION Ε 11/14/2022 REVISED WORKSPACE 1/4/2023 **REVISED PARCEL BOUNDARY** PROJECT NO. 450050 SHEET NO. 04 05 04 DRAWING NO.

MCPHERSON COUNTY, SOUTH DAKOTA

SEC. 34 T128N R70W

N.T.S.

ROUTING LENGTH = 3177,447 FT +/-

IMPACTS: PIPELINE EASEMENT = 3.647 AC. +/- / TEMPORARY CONSTRUCTION EASEMENT = 5.339 AC.+/-

## Legend - PROPOSED ROUTE PIPELINE EASEMENT - ROADS ZZZ TEMPORARY CONSTRUCTION EASEMENT PARCEL BOUNDARY SECTION BOUNDARY ADJACENT PROPERTIES COUNTY BOUNDARY 1. THIS IS A PRELIMINARY DOCUMENT AND IS INTENDED TO DEPICT THE APPROXIMATE LOCATION OF A PROPOSED PIPELINE EASEMENT. 2. THIS DOCUMENT DOES NOT REPRESENT A LAND SURVEY AND IS NOT INTENDED TO DEPICT THE FINAL ALIGNMENT 3. COORDINATE SYSTEM: UTM ZONE 14 NORTH, NAD83, US SURVEY FEET SIGNATURE:

|                            |                            | <del></del> |                                       |  |
|----------------------------|----------------------------|-------------|---------------------------------------|--|
|                            | PRELIMINARY PIPELINE ROUTE |             |                                       |  |
| RUCTION EASEMENT           | DRAWN BY:                  | AC          | SUMMIT CARBON SOLUTIONS               |  |
|                            | CHECKED BY                 | ': JW       | MIDWEST CARBON EXPRESS                |  |
|                            |                            |             | QUINTON WOLFF                         |  |
|                            | MAP DATE:                  | 12/17/2021  |                                       |  |
| D TO DEPICT THE            | SCALE: 1 is                | ach = 476 ! | TAX ID: 3852 & 3853                   |  |
| EMENT.<br>JRVEY AND IS NOT | SCALE: 1 inch = 476 '      |             | TRACT NUMBER: SD-MP-0703.100          |  |
| INVET AND IS NOT           | REV NO.                    | DATE        | DESCRIPTION                           |  |
| S SURVEY FEET              |                            |             |                                       |  |
| DATE:                      | E                          | 11/14/2022  | REVISED WORKSPACE                     |  |
| <b>⊘</b>                   | F                          | 1/4/2023    | REVISED PARCEL BOUNDARY               |  |
| SUMMIT CARBON              | DRAWING NO                 |             | PROJECT NO. AENOED SHEET NO. 01 OF 01 |  |