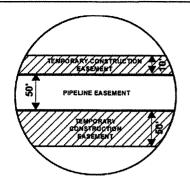

#### Legend

PROPOSED ROUTE

PARCEL BOUNDARY

PIPELINE EASEMENT

TEMPORARY CONSTRUCTION EASEMENT

ADJACENT PROPERTIES

SECTION BOUNDARY

COUNTY BOUNDARY

## Legend - PROPOSED ROUTE PIPELINE EASEMENT - ROADS TEMPORARY CONSTRUCTION EASEMENT PARCEL BOUNDARY SECTION BOUNDARY ADJACENT PROPERTIES COUNTY BOUNDARY 1. THIS IS A PRELIMINARY DOCUMENT AND IS INTENDED TO DEPICT THE APPROXIMATE LOCATION OF A PROPOSED PIPELINE EASEMENT. 2. THIS DOCUMENT DOES NOT REPRESENT A LAND SURVEY AND IS NOT INTENDED TO DEPICT THE FINAL ALIGNMENT 3. COORDINATE SYSTEM: UTM ZONE 14 NORTH, NAD83, US SURVEY FEET SIGNATURE: