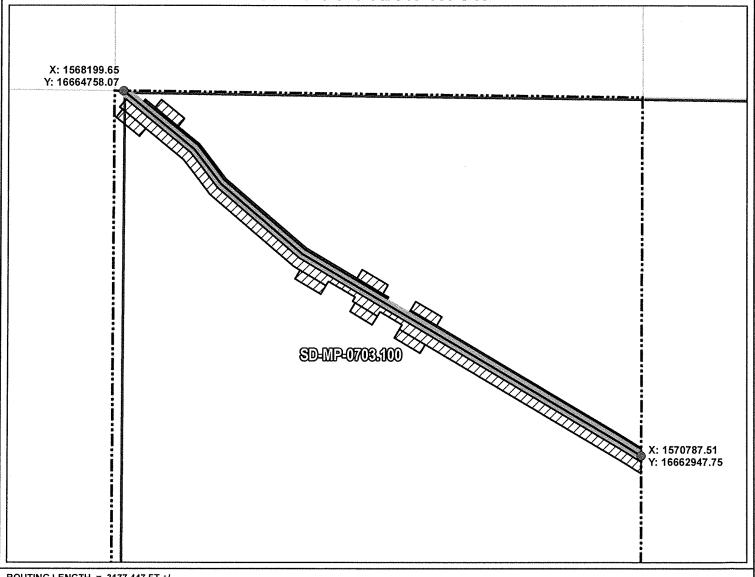

MCPHERSON COUNTY, SOUTH DAKOTA

VICINITY MAP N.T.S.

SEC. 34 T128N R70W

**ROUTING LENGTH = 3177.447 FT +/-**

IMPACTS: PIPELINE EASEMENT = 3.647 AC. +/- / TEMPORARY CONSTRUCTION EASEMENT = 5.339 AC. +/-

#### Legend

PROPOSED ROUTE

PIPELINE EASEMENT

PARCEL BOUNDARY ADJACENT PROPERTIES TEMPORARY CONSTRUCTION EASEMENT SECTION BOUNDARY

**COUNTY BOUNDARY** 

## NOTES:

- 1. THIS IS A PRELIMINARY DOCUMENT AND IS INTENDED TO DEPICT THE APPROXIMATE LOCATION OF A PROPOSED PIPELINE EASEMENT.
- 2. THIS DOCUMENT DOES NOT REPRESENT A LAND SURVEY AND IS NOT INTENDED TO DEPICT THE FINAL ALIGNMENT
- 3. COORDINATE SYSTEM: UTM ZONE 14 NORTH, NAD83, US SURVEY FEET

#### PRELIMINARY PIPELINE ROUTE SUMMIT CARBON SOLUTIONS DRAWN BY: AC MIDWEST CARBON EXPRESS CHECKED BY: JW **QUINTON WOLFF** MAP DATE: 12/17/2021 TAX ID: 3852 & 3853 SCALE: 1 inch = 476 ' TRACT NUMBER: SD-MP-0703.100 REV NO. DATE DESCRIPTION Ε 11/14/2022 REVISED WORKSPACE 1/4/2023 **REVISED PARCEL BOUNDARY** PROJECT NO. 450050 SHEET NO. 04 05 04 DRAWING NO.

MCPHERSON COUNTY, SOUTH DAKOTA

SEC. 34 T128N R70W

N.T.S.

ROUTING LENGTH = 3177,447 FT +/-

IMPACTS: PIPELINE EASEMENT = 3.647 AC. +/- / TEMPORARY CONSTRUCTION EASEMENT = 5.339 AC.+/-

## Legend - PROPOSED ROUTE PIPELINE EASEMENT - ROADS ZZZ TEMPORARY CONSTRUCTION EASEMENT PARCEL BOUNDARY SECTION BOUNDARY ADJACENT PROPERTIES COUNTY BOUNDARY 1. THIS IS A PRELIMINARY DOCUMENT AND IS INTENDED TO DEPICT THE APPROXIMATE LOCATION OF A PROPOSED PIPELINE EASEMENT. 2. THIS DOCUMENT DOES NOT REPRESENT A LAND SURVEY AND IS NOT INTENDED TO DEPICT THE FINAL ALIGNMENT 3. COORDINATE SYSTEM: UTM ZONE 14 NORTH, NAD83, US SURVEY FEET SIGNATURE:

|                            |                            | <del></del> |                                       |  |
|----------------------------|----------------------------|-------------|---------------------------------------|--|
|                            | PRELIMINARY PIPELINE ROUTE |             |                                       |  |
| RUCTION EASEMENT           | DRAWN BY:                  | AC          | SUMMIT CARBON SOLUTIONS               |  |
|                            | CHECKED BY                 | ': JW       | MIDWEST CARBON EXPRESS                |  |
|                            |                            |             | QUINTON WOLFF                         |  |
|                            | MAP DATE:                  | 12/17/2021  |                                       |  |
| D TO DEPICT THE            | SCALE: 1 is                | ach = 476 ! | TAX ID: 3852 & 3853                   |  |
| EMENT.<br>JRVEY AND IS NOT | SCALE: 1 inch = 476 '      |             | TRACT NUMBER: SD-MP-0703.100          |  |
| INVET AND IS NOT           | REV NO.                    | DATE        | DESCRIPTION                           |  |
| S SURVEY FEET              |                            |             |                                       |  |
| DATE:                      | E                          | 11/14/2022  | REVISED WORKSPACE                     |  |
| <b>⊘</b>                   | F                          | 1/4/2023    | REVISED PARCEL BOUNDARY               |  |
| SUMMIT CARBON              | DRAWING NO                 |             | PROJECT NO. AENOED SHEET NO. 01 OF 01 |  |