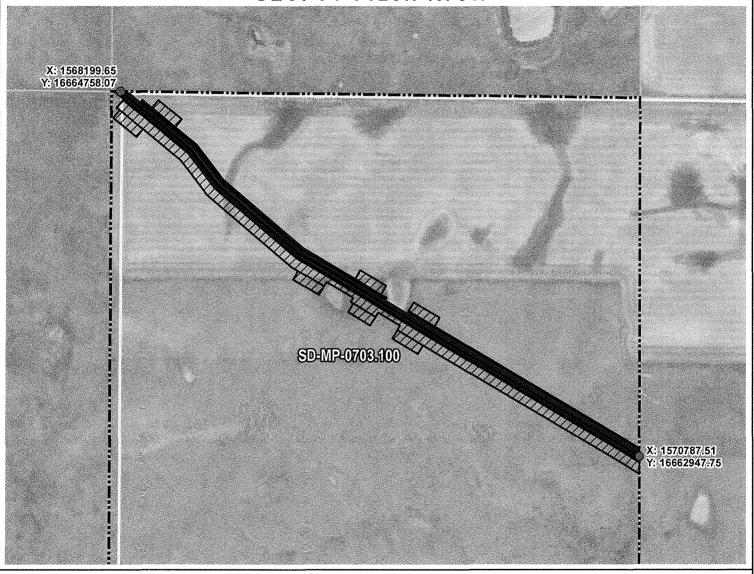

MCPHERSON COUNTY, SOUTH DAKOTA

VICINITY MAP N.T.S.

SEC. 34 T128N R70W

**ROUTING LENGTH = 3177.447 FT +/-**

IMPACTS: PIPELINE EASEMENT = 3.647 AC. +/- / TEMPORARY CONSTRUCTION EASEMENT = 5.339 AC. +/-

#### Legend

PROPOSED ROUTE

PIPELINE EASEMENT

PARCEL BOUNDARY ADJACENT PROPERTIES TEMPORARY CONSTRUCTION EASEMENT SECTION BOUNDARY

**COUNTY BOUNDARY** 

## NOTES:

- 1. THIS IS A PRELIMINARY DOCUMENT AND IS INTENDED TO DEPICT THE APPROXIMATE LOCATION OF A PROPOSED PIPELINE EASEMENT.
- 2. THIS DOCUMENT DOES NOT REPRESENT A LAND SURVEY AND IS NOT INTENDED TO DEPICT THE FINAL ALIGNMENT
- 3. COORDINATE SYSTEM: UTM ZONE 14 NORTH, NAD83, US SURVEY FEET

MCPHERSON COUNTY, SOUTH DAKOTA

SEC. 34 T128N R70W

N.T.S.

ROUTING LENGTH = 3177,447 FT +/-

IMPACTS: PIPELINE EASEMENT = 3.647 AC. +/- / TEMPORARY CONSTRUCTION EASEMENT = 5.339 AC.+/-

## Legend - PROPOSED ROUTE PIPELINE EASEMENT - ROADS ZZZ TEMPORARY CONSTRUCTION EASEMENT PARCEL BOUNDARY SECTION BOUNDARY ADJACENT PROPERTIES COUNTY BOUNDARY 1. THIS IS A PRELIMINARY DOCUMENT AND IS INTENDED TO DEPICT THE APPROXIMATE LOCATION OF A PROPOSED PIPELINE EASEMENT. 2. THIS DOCUMENT DOES NOT REPRESENT A LAND SURVEY AND IS NOT INTENDED TO DEPICT THE FINAL ALIGNMENT 3. COORDINATE SYSTEM: UTM ZONE 14 NORTH, NAD83, US SURVEY FEET SIGNATURE: