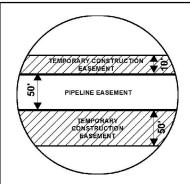

## EXHIBIT "B" PRELIMINARY ROUTE

LINCOLN COUNTY, SOUTH DAKOTA

SEC. 23 T099N R50W

**ROUTING LENGTH = 2650.476 FT +/-**

IMPACTS: PIPELINE EASEMENT = 3.042 AC. +/- / TEMPORARY CONSTRUCTION EASEMENT = 3.651 AC. +/-

## Legend PROPOSED ROUTE PIPELINE EASEMENT TEMPORARY CONSTRUCTION EASEMENT ADJACENT PROPERTIES SECTION BOUNDARY COUNTY BOUNDARY

## NOTES:

- 1. THIS IS A PRELIMINARY DOCUMENT AND IS INTENDED TO DEPICT THE APPROXIMATE LOCATION OF A PROPOSED PIPELINE EASEMENT.
- 2. THIS DOCUMENT DOES NOT REPRESENT A LAND SURVEY AND IS NOT INTENDED TO DEPICT THE FINAL ALIGNMENT
- 3. COORDINATE SYSTEM: UTM ZONE 14 NORTH, NAD83, US SURVEY FEET