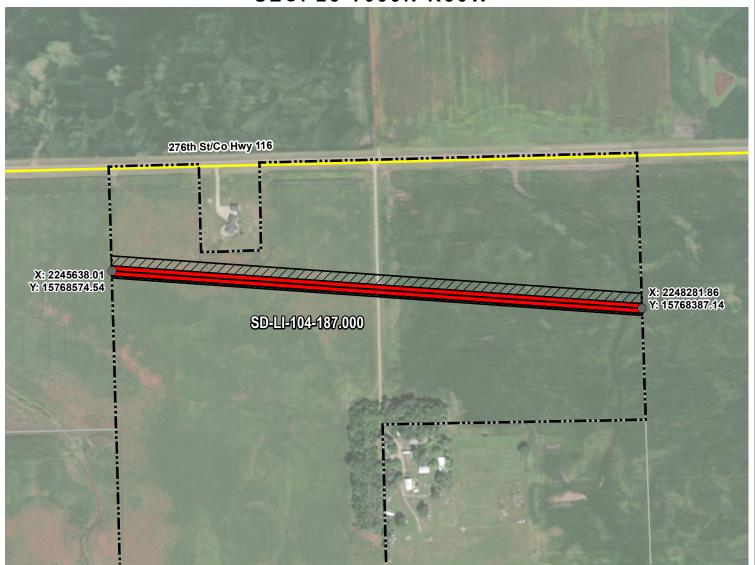

## EXHIBIT "B" PRELIMINARY ROUTE

LINCOLN COUNTY, SOUTH DAKOTA

SEC. 23 T099N R50W

**ROUTING LENGTH = 2650.476 FT +/-**

IMPACTS: PIPELINE EASEMENT = 3.042 AC. +/- / TEMPORARY CONSTRUCTION EASEMENT = 3.651 AC. +/-

## Legend PROPOSED ROUTE PIPELINE EASEMENT TEMPORARY CONSTRUCTION EASEMENT ADJACENT PROPERTIES SECTION BOUNDARY COUNTY BOUNDARY

| PRELIMINARY PIPELINE ROUTE                 |           |                                                                                                |
|--------------------------------------------|-----------|------------------------------------------------------------------------------------------------|
| DRAWN BY:                                  | AC        | SUMMIT CARBON SOLUTIONS MIDWEST CARBON EXPRESS BELL-MURPHY FAMILY TRUST TAX ID: 099.50.23.1010 |
| CHECKED BY                                 | : JW      |                                                                                                |
| MAP DATE:                                  | 1/28/2022 |                                                                                                |
| SCALE: 1 inch = 478 '                      |           | TRACT NUMBER: SD-LI-104-187.000                                                                |
| REV NO.                                    | DATE      | DESCRIPTION                                                                                    |
| В                                          | 3/6/2022  | REVISED ROUTE                                                                                  |
| С                                          | 9/13/2022 | REVISED WORKSPACE                                                                              |
| DRAWING NO.<br>C-MCE-ACQ-SD-LI-104-187.000 |           | PROJECT NO. 450959 SHEET NO. 01 of 01                                                          |