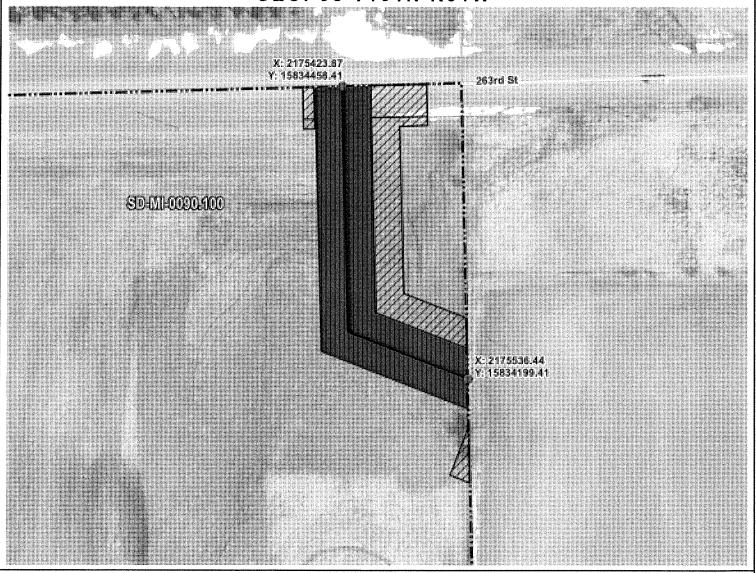

| PRELIMINARY PIPELINE ROUTE |           |                                                                     |  |  |  |  |
|----------------------------|-----------|---------------------------------------------------------------------|--|--|--|--|
| DRAWN BY: AC               |           | SUMMIT CARBON SOLUTIONS<br>MIDWEST CARBON EXPRESS<br>ORRIN E. GEIDE |  |  |  |  |
| CHECKED BY: JW             |           |                                                                     |  |  |  |  |
| MAP DATE: 12/17/2021       |           | TAX ID: 012008100001000                                             |  |  |  |  |
| SCALE: 1 inch = 85 '       |           | TRACT NUMBER: SD-MI-0090.100                                        |  |  |  |  |
| REV NO.                    | DATE      | DESCRIPTION                                                         |  |  |  |  |
| С                          | 8/26/2022 | REVISED WORKSPACE                                                   |  |  |  |  |
| D                          | 3/9/2023  | REVISED SECTION BOUNDARY                                            |  |  |  |  |
| DD VIVINIC NO              |           | IDDO ICOT NO RELECT NO                                              |  |  |  |  |

PRELIMINARY PIPELINE ROUTE

MINNEHAHA COUNTY, SOUTH DAKOTA

VICINITY MAP N.T.S.

SEC. 05 T101N R51W

ROUTING LENGTH = 2668.66 FT +/-

IMPACTS: PIPELINE EASEMENT = 3.063 AC. +/- / TEMPORARY CONSTRUCTION EASEMENT = 4.074 AC. +/-

#### Legend

--- PROPOSED ROUTE

PARCEL BOUNDARY

ADJACENT PROPERTIES

PI

PIPELINE EASEMENT

 $\overline{Z}$ 

TEMPORARY CONSTRUCTION EASEMENT SECTION BOUNDARY