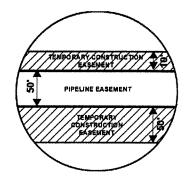

#### Legend

PROPOSED ROUTE

PIPELINE EASEMENT

PARCEL BOUNDARY ADJACENT PROPERTIES

TEMPORARY CONSTRUCTION EASEMENT

SECTION BOUNDARY COUNTY BOUNDARY

#### NOTES:

- 1. THIS IS A PRELIMINARY DOCUMENT AND IS INTENDED TO DEPICT THE APPROXIMATE LOCATION OF A PROPOSED PIPELINE EASEMENT.
- 2. THIS DOCUMENT DOES NOT REPRESENT A LAND SURVEY AND IS NOT INTENDED TO DEPICT THE FINAL ALIGNMENT
- 3. COORDINATE SYSTEM: UTM ZONE 14 NORTH, NAD83, US SURVEY FEET