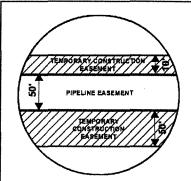

#### Legend

PROPOSED ROUTE

PIPELINE EASEMENT

PARCEL BOUNDARY ADJACENT PROPERTIES

TEMPORARY CONSTRUCTION EASEMENT

SECTION BOUNDARY COUNTY BOUNDARY

#### NOTES:

- 1. THIS IS A PRELIMINARY DOCUMENT AND IS INTENDED TO DEPICT THE APPROXIMATE LOCATION OF A PROPOSED PIPELINE EASEMENT.
- 2. THIS DOCUMENT DOES NOT REPRESENT A LAND SURVEY AND IS NOT INTENDED TO DEPICT THE FINAL ALIGNMENT
- 3. COORDINATE SYSTEM: UTM ZONE 14 NORTH, NAD83, US SURVEY FEET