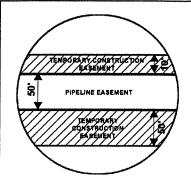

#### Legend

PROPOSED ROUTE

PIPELINE EASEMENT

PARCEL BOUNDARY ADJACENT PROPERTIES

TEMPORARY CONSTRUCTION EASEMENT

SECTION BOUNDARY COUNTY BOUNDARY

#### NOTES:

- 1. THIS IS A PRELIMINARY DOCUMENT AND IS INTENDED TO DEPICT THE APPROXIMATE LOCATION OF A PROPOSED PIPELINE EASEMENT.
- 2. THIS DOCUMENT DOES NOT REPRESENT A LAND SURVEY AND IS NOT INTENDED TO DEPICT THE FINAL ALIGNMENT
- 3. COORDINATE SYSTEM: UTM ZONE 14 NORTH, NAD83, US SURVEY FEET