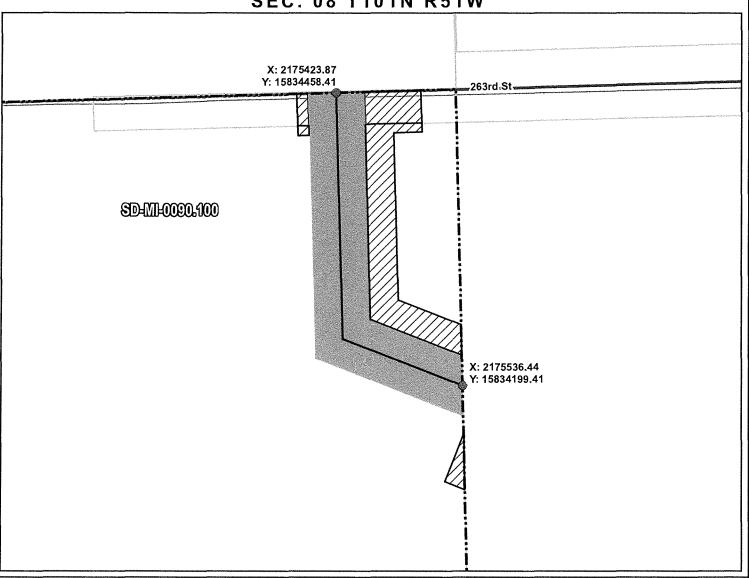

# Attachment No. 1

MINNEHAHA COUNTY, SOUTH DAKOTA

**VICINITY MAP** N.T.S.

SEC. 08 T101N R51W

ROUTING LENGTH = 331.982 FT +/-

IMPACTS: PIPELINE EASEMENT = 0.381 AC. +/- / TEMPORARY CONSTRUCTION EASEMENT = 0.193 AC. +/-

#### Legend

PROPOSED ROUTE

PIPELINE EASEMENT

PARCEL BOUNDARY ADJACENT PROPERTIES

TEMPORARY CONSTRUCTION EASEMENT

SECTION BOUNDARY COUNTY BOUNDARY

#### NOTES:

- 1. THIS IS A PRELIMINARY DOCUMENT AND IS INTENDED TO DEPICT THE APPROXIMATE LOCATION OF A PROPOSED PIPELINE EASEMENT.
- 2. THIS DOCUMENT DOES NOT REPRESENT A LAND SURVEY AND IS NOT INTENDED TO DEPICT THE FINAL ALIGNMENT
- 3. COORDINATE SYSTEM: UTM ZONE 14 NORTH, NAD83, US SURVEY FEET

| PRELIMINARY PIPELINE ROUTE |           |                                                                     |  |  |  |  |
|----------------------------|-----------|---------------------------------------------------------------------|--|--|--|--|
| DRAWN BY: AC               |           | SUMMIT CARBON SOLUTIONS<br>MIDWEST CARBON EXPRESS<br>ORRIN E. GEIDE |  |  |  |  |
| CHECKED BY: JW             |           |                                                                     |  |  |  |  |
| MAP DATE: 12/17/2021       |           | TAX ID: 012008100001000                                             |  |  |  |  |
| SCALE: 1 inch = 85 '       |           | TRACT NUMBER: SD-MI-0090.100                                        |  |  |  |  |
| REV NO.                    | DATE      | DESCRIPTION                                                         |  |  |  |  |
| С                          | 8/26/2022 | REVISED WORKSPACE                                                   |  |  |  |  |
| D                          | 3/9/2023  | REVISED SECTION BOUNDARY                                            |  |  |  |  |
| DD VIVINIC NO              |           | IDDO ICOT NO RELECT NO                                              |  |  |  |  |