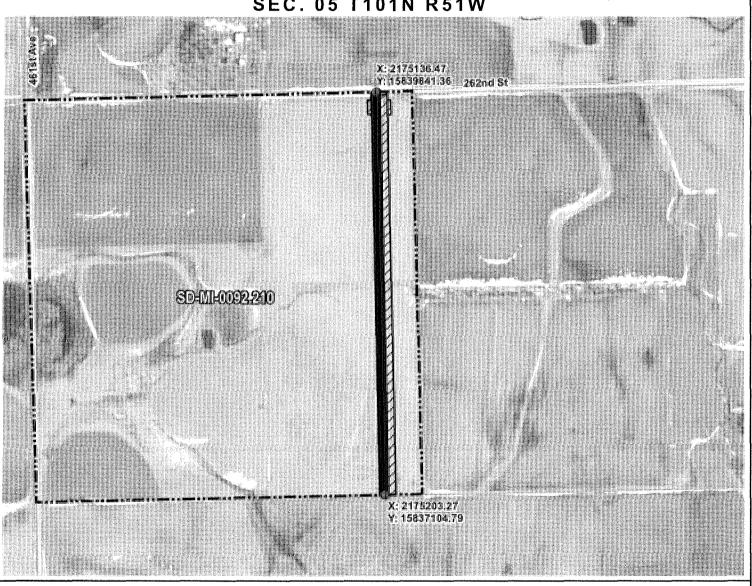

#### PRELIMINARY PIPELINE ROUTE SUMMIT CARBON SOLUTIONS DRAWN BY: AC MIDWEST CARBON EXPRESS CHECKED BY: JW ORRIN E. GEIDE MAP DATE: 12/17/2021 TAX ID: 012005100001000 SCALE: 1 inch = 653 ' TRACT NUMBER: SD-MI-0092.210 REV NO. DATE DESCRIPTION Ε 6/9/2022 REVISED WORKSPACE 10/4/2022 REVISED WORKSPACE DRAWING NO