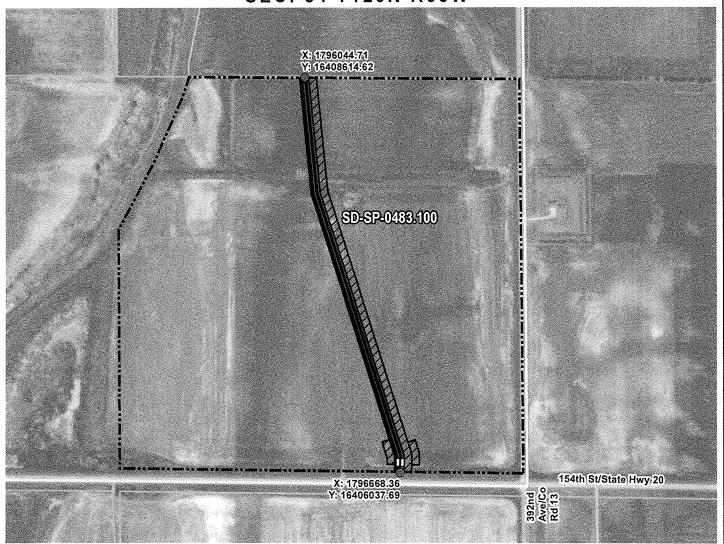

SPINK COUNTY, SOUTH DAKOTA

**VICINITY MAP** N.T.S.

SEC. 34 T120N R63W

ROUTING LENGTH = 2660.265 FT +/- / ACCESS EASEMENT LENGTH = 36.513 FT +/-IMPACTS: PIPELINE EASEMENT = 3.037 AC. +/- / TEMPORARY CONSTRUCTION EASEMENT = 4.028 AC. +/-

### Legend

PROPOSED ROUTE

PIPELINE EASEMENT

· ACCESS EASEMENT PARCEL BOUNDARY

SECTION BOUNDARY

ADJACENT PROPERTIES

COUNTY BOUNDARY

#### NOTES:

- 1. THIS IS A PRELIMINARY DOCUMENT AND IS INTENDED TO DEPICT THE APPROXIMATE LOCATION OF A PROPOSED PIPELINE EASEMENT.
- 2. THIS DOCUMENT DOES NOT REPRESENT A LAND SURVEY AND IS NOT INTENDED TO DEPICT THE FINAL ALIGNMENT
- 3. COORDINATE SYSTEM: UTM ZONE 14 NORTH, NAD83, US SURVEY FEET

#### PRELIMINARY PIPELINE ROUTE SUMMIT CARBON SOLUTIONS DRAWN BY: AC MIDWEST CARBON EXPRESS CHECKED BY: JW MYRON O. HAMMER TESTAMENTARY MAP DATE: 1/11/2022 **CREDIT SHELTER TRUST** TAX ID: 004511 SCALE: 1 inch = 601 ' TRACT NUMBER: SD-SP-0483.100 REV NO. DATE DESCRIPTION F 6/7/2022 REVISED WORKSPACE 11/18/2022 REVISED WORKSPACE G DRAWING NO. C-MCE-ACQ-SD-SP-0483.100 PROJECT NO. 450959 SHEET NO. 01 of 01

SPINK COUNTY, SOUTH DAKOTA

SEC. 34 T120N R63W

X: 1796044.71 Y: 16408614.62 SD-SP-0433.100 154th St/State Hwy 20 -X:-1:796668:36 392nd Ave/Co Rd 13 Y: 16406037.69

ROUTING LENGTH = 2660.265 FT +/- / ACCESS EASEMENT LENGTH = 36.513 FT +/IMPACTS: PIPELINE EASEMENT = 3.037 AC. +/- / TEMPORARY CONSTRUCTION EASEMENT = 4.028 AC.+/-

| Lege           | nd                                                                                                                                                                                                                                                                                                                      |       |                                 |  |
|----------------|-------------------------------------------------------------------------------------------------------------------------------------------------------------------------------------------------------------------------------------------------------------------------------------------------------------------------|-------|---------------------------------|--|
|                | PROPOSED ROUT                                                                                                                                                                                                                                                                                                           | E     | PIPELINE EASEMENT               |  |
|                | ACCESS EASEMEN                                                                                                                                                                                                                                                                                                          | NT ZZ | TEMPORARY CONSTRUCTION EASEMENT |  |
| hr)-/marinman+ | ROADS                                                                                                                                                                                                                                                                                                                   |       | SECTION BOUNDARY                |  |
| LII:           | PARCEL BOUNDAR                                                                                                                                                                                                                                                                                                          | XY [] | COUNTY BOUNDARY                 |  |
| AF<br>2.<br>IN | ADJACENT PROPERTIES  NOTES:  1. THIS IS A PRELIMINARY DOCUMENT AND IS INTENDED TO DEPICT THE APPROXIMATE LOCATION OF A PROPOSED PIPELINE EASEMENT.  2. THIS DOCUMENT DOES NOT REPRESENT A LAND SURVEY AND IS NOT INTENDED TO DEPICT THE FINAL ALIGNMENT  3. COORDINATE SYSTEM: UTM ZONE 14 NORTH, NAD83, US SURVEY FEET |       |                                 |  |
| SI             | GNATURE:                                                                                                                                                                                                                                                                                                                |       | DATE:                           |  |
|                |                                                                                                                                                                                                                                                                                                                         |       | <b>%</b>                        |  |
|                |                                                                                                                                                                                                                                                                                                                         |       | SUMMIT CARBON                   |  |

|                        | PRELIMINARY PIPELINE ROUTE |                                                   |  |  |  |
|------------------------|----------------------------|---------------------------------------------------|--|--|--|
| DRAWN BY:              | AC                         | SUMMIT CARBON SOLUTIONS<br>MIDWEST CARBON EXPRESS |  |  |  |
| CHECKED BY             | ': JW                      | MYRON O. HAMMER TESTAMENTARY                      |  |  |  |
| MAP DATE: 1/11/2022    |                            | CREDIT SHELTER TRUST TAX ID: 004511               |  |  |  |
| SCALE: 1 ii            | nch = 601 '                | TRACT NUMBER: SD-SP-0483.100                      |  |  |  |
| REV NO.                | DATE                       | DESCRIPTION                                       |  |  |  |
| F                      | 6/7/2022                   | REVISED WORKSPACE                                 |  |  |  |
| G                      | 11/18/2022                 | REVISED WORKSPACE                                 |  |  |  |
| DRAWING NO<br>BW-MCE-A | .CQ-SD-SP-0483.10          | PROJECT NO. 450959 SHEET NO. 01 of 01             |  |  |  |