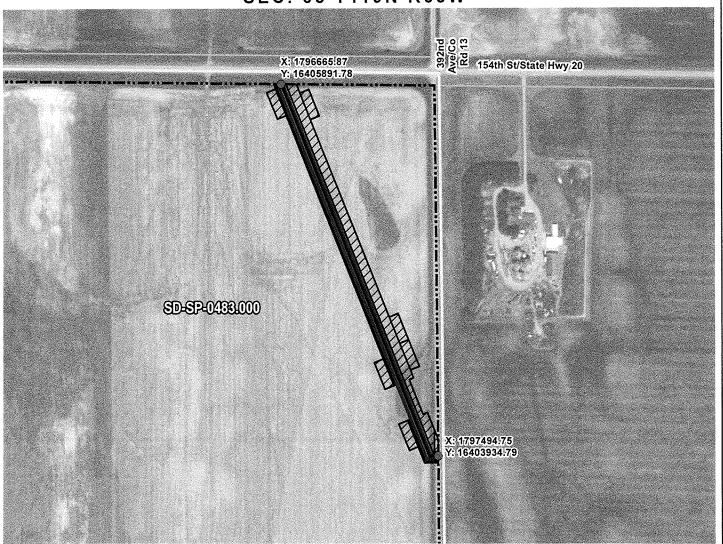

#### PRELIMINARY PIPELINE ROUTE SUMMIT CARBON SOLUTIONS DRAWN BY: MIDWEST CARBON EXPRESS CHECKED BY: JW MYRON O. HAMMER TESTAMENTARY MAP DATE: 12/16/2021 CREDIT SHELTER TRUST TAX ID: 007148 SCALE: 1 inch = 484 ' TRACT NUMBER: SD-SP-0483.000 REV NO. DATE DESCRIPTION D 10/25/2022 REVISED WORKSPACE REVISED WORKSPACE 11/18/2022 Ε DRAWING NO. C-MCE-ACQ-SD-SP-0483.000 PROJECT NO. 450959 SHEET NO. 01 of 01

SPINK COUNTY, SOUTH DAKOTA

SEC. 03 T119N R63W

X: 1796665.87
Y: 16405891:78

SD-ST-0/188.0000

X: 1797494.75
Y: 16403934.79

ROUTING LENGTH = 2155.846 FT +/IMPACTS: PIPELINE EASEMENT = 2.523 AC. +/- / TEMPORARY CONSTRUCTION EASEMENT = 3.799 AC.+/-

| Leger | nd                                           |           |                                                              |
|-------|----------------------------------------------|-----------|--------------------------------------------------------------|
|       | PROPOSED ROUTE                               |           | PIPELINE EASEMENT                                            |
|       | ROADS                                        | $\square$ | TEMPORARY CONSTRUCTION EASEMENT                              |
| L     | PARCEL BOUNDARY                              |           | SECTION BOUNDARY                                             |
|       | ADJACENT PROPERTIES                          |           | COUNTY BOUNDARY                                              |
|       | NOTES:                                       |           |                                                              |
| 1     |                                              |           | TENT AND IS INTENDED TO DEPICT THE OPOSED PIPELINE EASEMENT. |
|       | THIS DOCUMENT DOES<br>TENDED TO DEPICT THE P |           | EPRESENT A LAND SURVEY AND IS NOT<br>LIGNMENT                |
|       |                                              |           | E 14 NORTH, NAD83, US SURVEY FEET                            |
| SI    | GNATURE:                                     |           | DATE:                                                        |
|       |                                              |           | <b>⊗</b>                                                     |
|       |                                              |           | SUMMIT CARBON                                                |

| PRELIMINARY PIPELINE ROUTE |                        |                                                |  |  |
|----------------------------|------------------------|------------------------------------------------|--|--|
| DRAWN BY:                  | AC                     | SUMMIT CARBON SOLUTIONS MIDWEST CARBON EXPRESS |  |  |
| CHECKED BY                 | r: JW                  | MYRON O. HAMMER TESTAMENTARY                   |  |  |
| MAP DATE: 12/16/2021       |                        | CREDIT SHELTER TRUST                           |  |  |
| SCALE: 1 inch = 484 '      |                        | TAX ID: 007148<br>TRACT NUMBER: SD-SP-0483.000 |  |  |
| REV NO.                    | DATE                   | DESCRIPTION                                    |  |  |
| D                          | 10/25/2022             | REVISED WORKSPACE                              |  |  |
| E                          | 11/18/2022             | REVISED WORKSPACE                              |  |  |
| DRAWING NO                 | ).<br>CQ-SD-SP-0483.00 | PROJECT NO. 450959 SHEET NO. 01 of 01          |  |  |