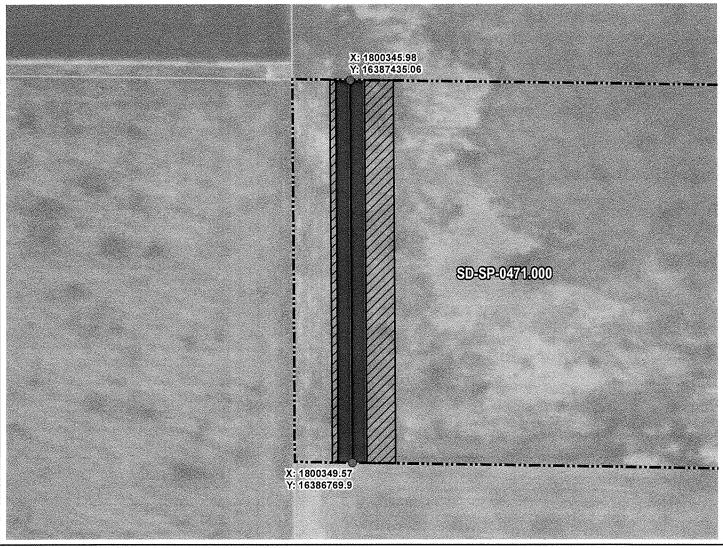

SPINK COUNTY, SOUTH DAKOTA

SEC. 23 T119N R63W

X: 1800340.62 Y: 16388427.1 SD-SP-0472-100 X: 1800345.98

ROUTING LENGTH = 985.528 FT +/-

ADJACENT PROPERTIES

IMPACTS: PIPELINE EASEMENT = 1.131 AC. +/- / TEMPORARY CONSTRUCTION EASEMENT = 1.357 AC. +/-

Y: 16387435.06