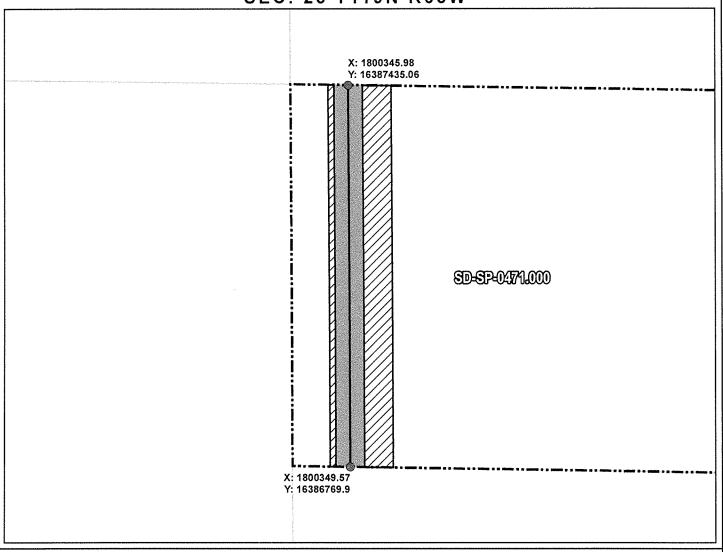

SPINK COUNTY, SOUTH DAKOTA

SEC. 23 T119N R63W

X: 1800340.62 Y: 16388427.1 SD-SP-0472-100 X: 1800345.98

ROUTING LENGTH = 985.528 FT +/-

ADJACENT PROPERTIES

IMPACTS: PIPELINE EASEMENT = 1.131 AC. +/- / TEMPORARY CONSTRUCTION EASEMENT = 1.357 AC. +/-

Y: 16387435.06

SPINK COUNTY, SOUTH DAKOTA

SEC. 23 T119N R63W

X: 1800340.62 Y: 16388427.1 SD-SP-0/372.400

ROUTING LENGTH = 985.528 FT +/-

IMPACTS: PIPELINE EASEMENT = 1.131 AC. +/- / TEMPORARY CONSTRUCTION EASEMENT = 1.357 AC.+/-