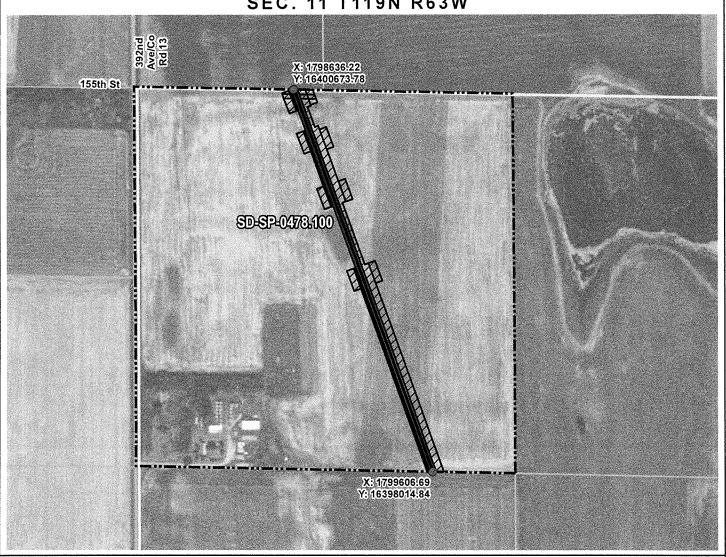

SPINK COUNTY, SOUTH DAKOTA

**VICINITY MAP** N.T.S.

SEC. 11 T119N R63W

ROUTING LENGTH = 2830.994 FT +/-IMPACTS: PIPELINE EASEMENT = 3.25 AC. +/- / TEMPORARY CONSTRUCTION EASEMENT = 4.735 AC. +/-

SPINK COUNTY, SOUTH DAKOTA

SEC. 11 T119N R63W

X: 1798636.22 Y: 16400673.78 155th St SD-SP-0478.100 X: 1799606.69 Y: 16398014.84

ROUTING LENGTH = 2830.994 FT +/-

IMPACTS: PIPELINE EASEMENT = 3.25 AC. +/- / TEMPORARY CONSTRUCTION EASEMENT = 4.735 AC.+/-