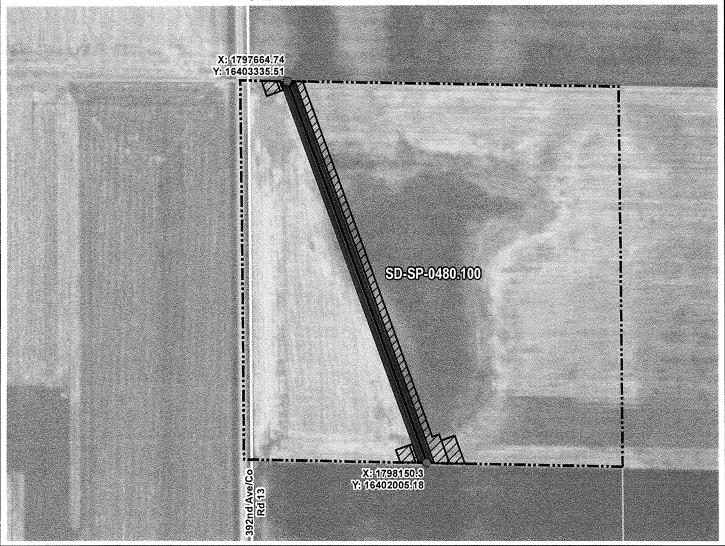

SPINK COUNTY, SOUTH DAKOTA

SEC. 02 T119N R63W

N.T.S.

ROUTING LENGTH = 1416.168 FT +/-IMPACTS: PIPELINE EASEMENT = 1.626 AC. +/- / TEMPORARY CONSTRUCTION EASEMENT = 1.122 AC. +/-

SPINK COUNTY, SOUTH DAKOTA

SEC. 02 T119N R63W

ROUTING LENGTH = 1416.168 FT +/IMPACTS: PIPELINE EASEMENT = 1.626 AC, +/- / TEMPORARY CONSTRUCTION EASEMENT = 1.122 AC,+/-

| Leger                                   | nd                   |              |                                                             |
|-----------------------------------------|----------------------|--------------|-------------------------------------------------------------|
| *************************************** | PROPOSED ROUTE       |              | PIPELINE EASEMENT                                           |
| **********                              | ROADS                | $\mathbb{Z}$ | TEMPORARY CONSTRUCTION EASEMENT                             |
|                                         | PARCEL BOUNDARY      |              | SECTION BOUNDARY                                            |
|                                         | ADJACENT PROPERTIES  |              | COUNTY BOUNDARY                                             |
| 1                                       | NOTES:               |              |                                                             |
|                                         |                      |              | IENT AND IS INTENDED TO DEPICT THE POSED PIPELINE EASEMENT. |
|                                         | THIS DOCUMENT DOES I |              | EPRESENT A LAND SURVEY AND IS NOT                           |
|                                         |                      |              | E 14 NORTH, NAD83, US SURVEY FEET                           |
| SIG                                     | GNATURE:             |              | DATE:                                                       |
|                                         |                      |              | <b>⊗</b>                                                    |
|                                         |                      |              | SUMMIT CARBON                                               |