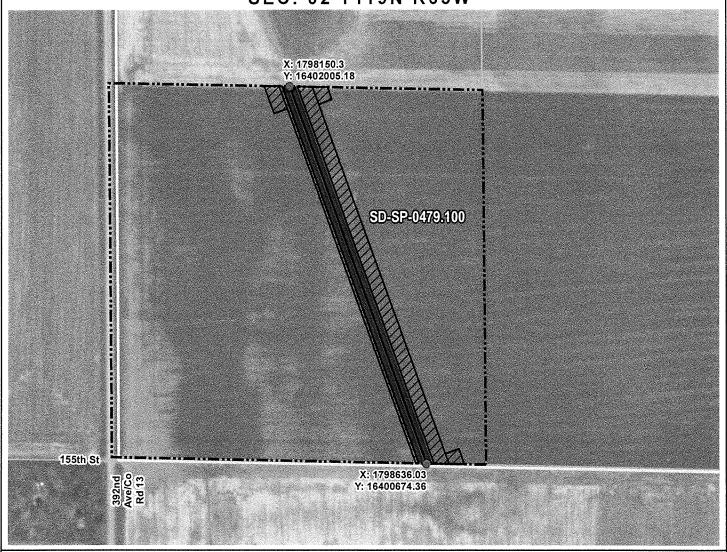

SPINK COUNTY, SOUTH DAKOTA

SEC. 02 T119N R63W

N.T.S.

ROUTING LENGTH = 1416.685 FT +/-

ADJACENT PROPERTIES

IMPACTS: PIPELINE EASEMENT = 1.626 AC. +/- / TEMPORARY CONSTRUCTION EASEMENT = 2.179 AC. +/-

#### Legend

- PROPOSED ROUTE PARCEL BOUNDARY

PIPELINE EASEMENT

TEMPORARY CONSTRUCTION EASEMENT

SECTION BOUNDARY

COUNTY BOUNDARY

#### NOTES:

- 1. THIS IS A PRELIMINARY DOCUMENT AND IS INTENDED TO DEPICT THE APPROXIMATE LOCATION OF A PROPOSED PIPELINE EASEMENT.
- 2. THIS DOCUMENT DOES NOT REPRESENT A LAND SURVEY AND IS NOT INTENDED TO DEPICT THE FINAL ALIGNMENT
- 3. COORDINATE SYSTEM: UTM ZONE 14 NORTH, NAD83, US SURVEY FEET

| PRELIMINARY PIPELINE ROUTE |                  |                                                     |  |  |  |
|----------------------------|------------------|-----------------------------------------------------|--|--|--|
| DRAWN BY:                  | AC               | SUMMIT CARBON SOLUTIONS                             |  |  |  |
| CHECKED BY                 | : JW             | MIDWEST CARBON EXPRESS MYRON O. HAMMER TESTAMENTARY |  |  |  |
| MAP DATE:                  | 12/16/2021       | CREDIT SHELTER TRUST TAX ID: 007142                 |  |  |  |
| SCALE: 1 in                | nch = 325 '      | TRACT NUMBER: SD-SP-0479.100                        |  |  |  |
| REV NO.                    | DATE             | DESCRIPTION                                         |  |  |  |
| В                          | 3/7/2022         | REVISED WORKSPACE                                   |  |  |  |
| С                          | 12/8/2022        | REVISED PARCEL BOUNDARY                             |  |  |  |
| DRAWING NO<br>C-MCE-AC     | CQ-SD-SP-0479.10 | PROJECT NO. 450959 SHEET NO. 01 of 01               |  |  |  |