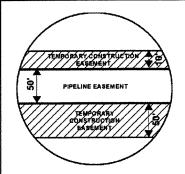

#### Legend

- PROPOSED ROUTE PARCEL BOUNDARY

PIPELINE EASEMENT

TEMPORARY CONSTRUCTION EASEMENT

SECTION BOUNDARY

COUNTY BOUNDARY

# Legend PROPOSED ROUTE PIPELINE EASEMENT ROADS ITEMPORARY CONSTRUCTION EASEMENT PARCEL BOUNDARY SECTION BOUNDARY NOTES: 1. THIS IS A PRELIMINARY DOCUMENT AND IS INTENDED TO DEPICT THE APPROXIMATE LOCATION OF A PROPOSED PIPELINE EASEMENT. 2. THIS DOCUMENT DOES NOT REPRESENT A LAND SURVEY AND IS NOT INTENDED TO DEPICT THE FINAL ALIGNMENT 3. COORDINATE SYSTEM: UTM ZONE 14 NORTH, NAD83, US SURVEY FEET SIGNATURE: DATE: SUMMIT CARBON

#### Legend

PROPOSED ROUTE PARCEL BOUNDARY

PIPELINE EASEMENT

TEMPORARY CONSTRUCTION EASEMENT SECTION BOUNDARY

COUNTY BOUNDARY

#### Legend

- PROPOSED ROUTE

PARCEL BOUNDARY

ADJACENT PROPERTIES

PIPELINE EASEMENT

TEMPORARY CONSTRUCTION EASEMENT SECTION BOUNDARY

COUNTY BOUNDARY

#### Legend

 PROPOSED ROUTE PARCEL BOUNDARY

PIPELINE EASEMENT

ADJACENT PROPERTIES

TEMPORARY CONSTRUCTION EASEMENT SECTION BOUNDARY

COUNTY BOUNDARY

#### Legend

PROPOSED ROUTE

PARCEL BOUNDARY

ADJACENT PROPERTIES

PIPELINE EASEMENT

TEMPORARY CONSTRUCTION EASEMENT SECTION BOUNDARY

COUNTY BOUNDARY

### Legend

PROPOSED ROUTE

PIPELINE EASEMENT

· ACCESS EASEMENT PARCEL BOUNDARY

SECTION BOUNDARY

ADJACENT PROPERTIES

COUNTY BOUNDARY