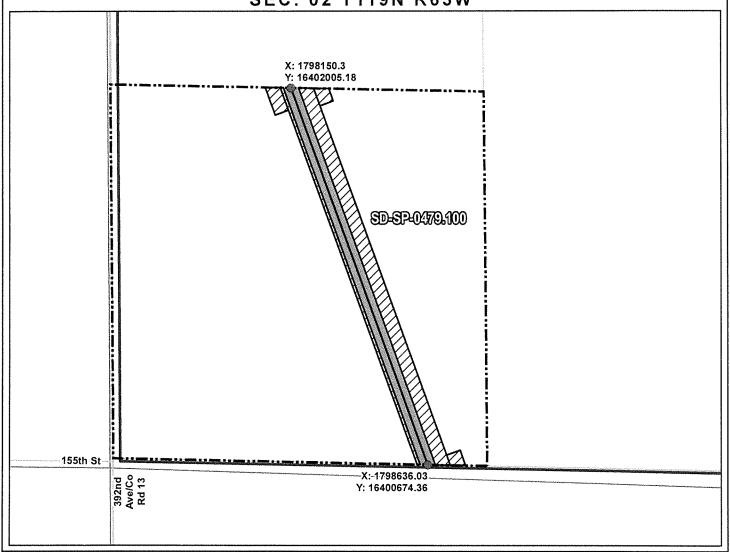

SPINK COUNTY, SOUTH DAKOTA

SEC. 02 T119N R63W

N.T.S.

ROUTING LENGTH = 1416.685 FT +/-

ADJACENT PROPERTIES

IMPACTS: PIPELINE EASEMENT = 1.626 AC. +/- / TEMPORARY CONSTRUCTION EASEMENT = 2.179 AC. +/-

#### Legend

- PROPOSED ROUTE PARCEL BOUNDARY

PIPELINE EASEMENT

TEMPORARY CONSTRUCTION EASEMENT

SECTION BOUNDARY

COUNTY BOUNDARY

#### NOTES:

- 1. THIS IS A PRELIMINARY DOCUMENT AND IS INTENDED TO DEPICT THE APPROXIMATE LOCATION OF A PROPOSED PIPELINE EASEMENT.
- 2. THIS DOCUMENT DOES NOT REPRESENT A LAND SURVEY AND IS NOT INTENDED TO DEPICT THE FINAL ALIGNMENT
- 3. COORDINATE SYSTEM: UTM ZONE 14 NORTH, NAD83, US SURVEY FEET

| PRELIMINARY PIPELINE ROUTE |                  |                                                     |  |  |  |
|----------------------------|------------------|-----------------------------------------------------|--|--|--|
| DRAWN BY:                  | AC               | SUMMIT CARBON SOLUTIONS                             |  |  |  |
| CHECKED BY                 | : JW             | MIDWEST CARBON EXPRESS MYRON O. HAMMER TESTAMENTARY |  |  |  |
| MAP DATE:                  | 12/16/2021       | CREDIT SHELTER TRUST TAX ID: 007142                 |  |  |  |
| SCALE: 1 in                | nch = 325 '      | TRACT NUMBER: SD-SP-0479.100                        |  |  |  |
| REV NO.                    | DATE             | DESCRIPTION                                         |  |  |  |
| В                          | 3/7/2022         | REVISED WORKSPACE                                   |  |  |  |
| С                          | 12/8/2022        | REVISED PARCEL BOUNDARY                             |  |  |  |
| DRAWING NO<br>C-MCE-AC     | CQ-SD-SP-0479.10 | PROJECT NO. 450959 SHEET NO. 01 of 01               |  |  |  |