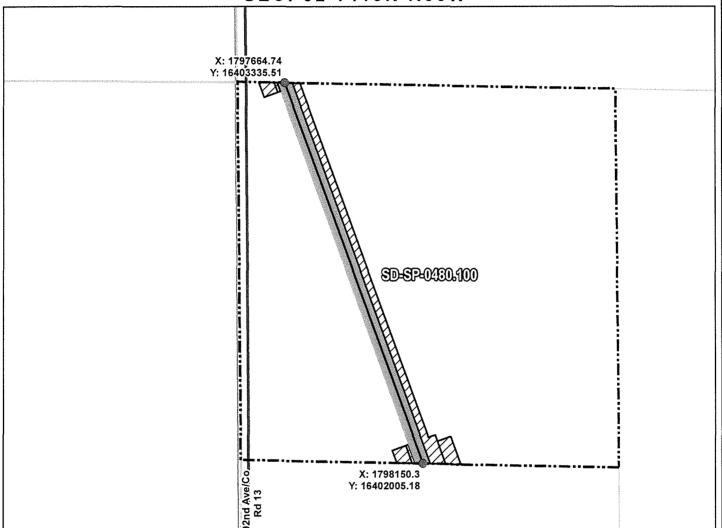

SPINK COUNTY, SOUTH DAKOTA

SEC. 02 T119N R63W

N.T.S.

ROUTING LENGTH = 1416.168 FT +/-IMPACTS: PIPELINE EASEMENT = 1.626 AC. +/- / TEMPORARY CONSTRUCTION EASEMENT = 1.122 AC. +/-

#### Legend

 PROPOSED ROUTE PARCEL BOUNDARY

PIPELINE EASEMENT

ADJACENT PROPERTIES

TEMPORARY CONSTRUCTION EASEMENT SECTION BOUNDARY

COUNTY BOUNDARY

#### NOTES:

- 1. THIS IS A PRELIMINARY DOCUMENT AND IS INTENDED TO DEPICT THE APPROXIMATE LOCATION OF A PROPOSED PIPELINE EASEMENT.
  2. THIS DOCUMENT DOES NOT REPRESENT A LAND SURVEY AND IS NOT INTENDED TO DEPICT THE FINAL ALIGNMENT
- 3. COORDINATE SYSTEM: UTM ZONE 14 NORTH, NAD83, US SURVEY FEET

#### PRELIMINARY PIPELINE ROUTE SUMMIT CARBON SOLUTIONS DRAWN BY: MIDWEST CARBON EXPRESS CHECKED BY: JW MYRON O. HAMMER TESTAMENTARY MAP DATE: 12/16/2021 CREDIT SHELTER TRUST TAX ID: 007141 SCALE: 1 inch = 321 ' TRACT NUMBER: SD-SP-0480.100 REV NO. DATE **DESCRIPTION** REVISED WORKSPACE В 3/7/2022 **REVISED PARCEL BOUNDARY** С 12/8/2022 DRAWING NO. C-MCE-ACQ-SD-SP-0480.100 PROJECT NO. 450959 SHEET NO. 01 of 0

SPINK COUNTY, SOUTH DAKOTA

SEC. 02 T119N R63W

ROUTING LENGTH = 1416.168 FT +/IMPACTS: PIPELINE EASEMENT = 1.626 AC, +/- / TEMPORARY CONSTRUCTION EASEMENT = 1.122 AC,+/-

| Leger                                   | nd                   |              |                                                             |
|-----------------------------------------|----------------------|--------------|-------------------------------------------------------------|
| *************************************** | PROPOSED ROUTE       |              | PIPELINE EASEMENT                                           |
| **********                              | ROADS                | $\mathbb{Z}$ | TEMPORARY CONSTRUCTION EASEMENT                             |
|                                         | PARCEL BOUNDARY      |              | SECTION BOUNDARY                                            |
|                                         | ADJACENT PROPERTIES  |              | COUNTY BOUNDARY                                             |
| 1                                       | NOTES:               |              |                                                             |
|                                         |                      |              | IENT AND IS INTENDED TO DEPICT THE POSED PIPELINE EASEMENT. |
|                                         | THIS DOCUMENT DOES I |              | EPRESENT A LAND SURVEY AND IS NOT                           |
|                                         |                      |              | E 14 NORTH, NAD83, US SURVEY FEET                           |
| SIG                                     | GNATURE:             |              | DATE:                                                       |
|                                         |                      |              | <b>⊗</b>                                                    |
|                                         |                      |              | SUMMIT CARBON                                               |

|                        | PRELIMINARY PIPELINE ROUTE |                                                                  |  |  |  |  |
|------------------------|----------------------------|------------------------------------------------------------------|--|--|--|--|
| DRAWN BY:              | AC                         | SUMMIT CARBON SOLUTIONS<br>MIDWEST CARBON EXPRESS                |  |  |  |  |
| CHECKED BY             | : JW                       |                                                                  |  |  |  |  |
| MAP DATE: 12/16/2021   |                            | MYRON O. HAMMER TESTAMENTARY CREDIT SHELTER TRUST TAX ID: 007141 |  |  |  |  |
| SCALE: 1 ir            | nch = 322 '                | TRACT NUMBER: SD-SP-0480.100                                     |  |  |  |  |
| REV NO.                | DATE                       | DESCRIPTION                                                      |  |  |  |  |
| В                      | 3/7/2022                   | REVISED WORKSPACE                                                |  |  |  |  |
| С                      | 12/8/2022                  | REVISED PARCEL BOUNDARY                                          |  |  |  |  |
| DRAWING NO<br>BW-MCE-A | CQ-SD-SP-0480.10           | PROJECT NO. 450959 SHEET NO. 01 of 01                            |  |  |  |  |