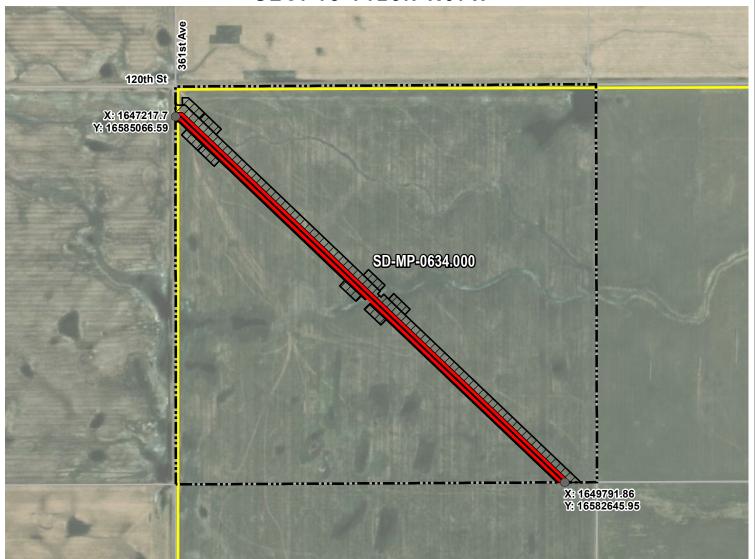

MCPHERSON COUNTY, SOUTH DAKOTA

N.T.S.

SEC. 18 T125N R67W

ROUTING LENGTH = 3543.31 FT +/-

IMPACTS: PIPELINE EASEMENT = 4.067 AC. +/- / TEMPORARY CONSTRUCTION EASEMENT = 6.35 AC. +/-

#### Legend

 PROPOSED ROUTE PARCEL BOUNDARY

PIPELINE EASEMENT

TEMPORARY CONSTRUCTION EASEMENT

ADJACENT PROPERTIES

SECTION BOUNDARY

COUNTY BOUNDARY

- 1. THIS IS A PRELIMINARY DOCUMENT AND IS INTENDED TO DEPICT THE APPROXIMATE LOCATION OF A PROPOSED PIPELINE EASEMENT.
- 2. THIS DOCUMENT DOES NOT REPRESENT A LAND SURVEY AND IS NOT INTENDED TO DEPICT THE FINAL ALIGNMENT
- 3. COORDINATE SYSTEM: UTM ZONE 14 NORTH, NAD83, US SURVEY FEET

| PRELIMINARY PIPELINE ROUTE |                  |                                         |  |  |  |  |
|----------------------------|------------------|-----------------------------------------|--|--|--|--|
| DRAWN BY:                  | AC               | SUMMIT CARBON SOLUTIONS                 |  |  |  |  |
| CHECKED BY: JW             |                  | MIDWEST CARBON EXPRESS  ROTT FARMS INC. |  |  |  |  |
| MAP DATE:                  | 12/17/2021       | TAX ID: 1368                            |  |  |  |  |
| SCALE: 1 inch = 635 ' TR.  |                  | TRACT NUMBER: SD-MP-0634.000            |  |  |  |  |
| REV NO.                    | DATE             | DESCRIPTION                             |  |  |  |  |
| J                          | 8/10/2022        | REVISED WORKSPACE                       |  |  |  |  |
| К                          | 10/13/2022       | REVISED WORKSPACE                       |  |  |  |  |
| DRAWING NO<br>C-MCE-AC     | :Q-SD-MP-0634.00 | PROJECT NO. 450959 SHEET NO. 01 of 01   |  |  |  |  |