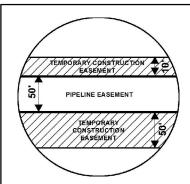

#### Legend

 PROPOSED ROUTE PARCEL BOUNDARY

PIPELINE EASEMENT

TEMPORARY CONSTRUCTION EASEMENT

ADJACENT PROPERTIES

SECTION BOUNDARY

COUNTY BOUNDARY

- THIS IS A PRELIMINARY DOCUMENT AND IS INTENDED TO DEPICT THE APPROXIMATE LOCATION OF A PROPOSED PIPELINE EASEMENT.
   THIS DOCUMENT DOES NOT REPRESENT A LAND SURVEY AND IS NOT INTENDED TO DEPICT THE FINAL ALIGNMENT
- 3. COORDINATE SYSTEM: UTM ZONE 14 NORTH, NAD83, US SURVEY FEET