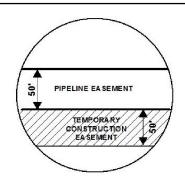

#### Legend

 PROPOSED ROUTE PARCEL BOUNDARY

PIPELINE EASEMENT

TEMPORARY CONSTRUCTION EASEMENT

ADJACENT PROPERTIES

SECTION BOUNDARY

COUNTY BOUNDARY

- THIS IS A PRELIMINARY DOCUMENT AND IS INTENDED TO DEPICT THE APPROXIMATE LOCATION OF A PROPOSED PIPELINE EASEMENT.
   THIS DOCUMENT DOES NOT REPRESENT A LAND SURVEY AND IS NOT INTENDED TO DEPICT THE FINAL ALIGNMENT
- 3. COORDINATE SYSTEM: UTM ZONE 14 NORTH, NAD83, US SURVEY FEET

#### Legend

 PROPOSED ROUTE PARCEL BOUNDARY

PIPELINE EASEMENT

TEMPORARY CONSTRUCTION EASEMENT

SECTION BOUNDARY COUNTY BOUNDARY

- THIS IS A PRELIMINARY DOCUMENT AND IS INTENDED TO DEPICT THE APPROXIMATE LOCATION OF A PROPOSED PIPELINE EASEMENT.
   THIS DOCUMENT DOES NOT REPRESENT A LAND SURVEY AND IS NOT INTENDED TO DEPICT THE FINAL ALIGNMENT
- 3. COORDINATE SYSTEM: UTM ZONE 14 NORTH, NAD83, US SURVEY FEET