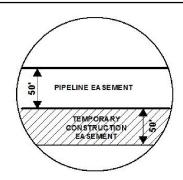

## < SD-MP-211-274.... ☑

g Q

**EXHIBIT "B" PRELIMINARY ROUTE** MCPHERSON COUNTY, SOUTH DAKOTA VICINITY MAP **SEC. 18 T127N R67W** ROUTING LENGTH = 3686.992 FT +/ IMPACTS: PIPELINE EASEMENT = 4.189 AC. +/- / TEMPORARY CONSTRUCTION EASEMENT = 4.189 AC. +/-- PROPOSED ROUTE PIPELINE EASEMENT PRELIMINARY PIPELINE ROUTE PARCEL BOUNDARY PARCEL BOUNDARY ZZZ TEMPORARY CONSTRUCTION EASEMENT ADJACENT PROPERTIES SECTION BOUNDARY COUNTY BOUNDARY SUMMIT CARBON SOLUTIONS MIDWEST CARBON EXPRE DRAWN BY CHECKED BY JW ROTT FARMS, INC. NOTES; MAP DATE: TAX ID: 1011 TRACT NUMBER: SD-MP-211-274.125 INCLESS,

#### Legend

 PROPOSED ROUTE PARCEL BOUNDARY

PIPELINE EASEMENT

TEMPORARY CONSTRUCTION EASEMENT

ADJACENT PROPERTIES

SECTION BOUNDARY

COUNTY BOUNDARY

- THIS IS A PRELIMINARY DOCUMENT AND IS INTENDED TO DEPICT THE APPROXIMATE LOCATION OF A PROPOSED PIPELINE EASEMENT.
   THIS DOCUMENT DOES NOT REPRESENT A LAND SURVEY AND IS NOT INTENDED TO DEPICT THE FINAL ALIGNMENT
- 3. COORDINATE SYSTEM: UTM ZONE 14 NORTH, NAD83, US SURVEY FEET

#### Legend PROPOSED ROUTE PIPELINE EASEMENT PARCEL BOUNDARY

TEMPORARY CONSTRUCTION EASEMENT

ADJACENT PROPERTIES SECTION BOUNDARY COUNTY BOUNDARY

- 1. THIS IS A PRELIMINARY DOCUMENT AND IS INTENDED TO DEPICT THE APPROXIMATE LOCATION OF A PROPOSED PIPELINE EASEMENT.
- 2. THIS DOCUMENT DOES NOT REPRESENT A LAND SURVEY AND IS NOT INTENDED TO DEPICT THE FINAL ALIGNMENT
- 3. COORDINATE SYSTEM: UTM ZONE 14 NORTH, NAD83, US SURVEY FEET

# Legend PROPOSED ROUTE PIPELINE EASEMENT TEMPORARY CONSTRUCTION EASEMENT ADJACENT PROPERTIES SECTION BOUNDARY COUNTY BOUNDARY

- 1. THIS IS A PRELIMINARY DOCUMENT AND IS INTENDED TO DEPICT THE APPROXIMATE LOCATION OF A PROPOSED PIPELINE EASEMENT.
- 2. THIS DOCUMENT DOES NOT REPRESENT A LAND SURVEY AND IS NOT INTENDED TO DEPICT THE FINAL ALIGNMENT
- 3. COORDINATE SYSTEM: UTM ZONE 14 NORTH, NAD83, US SURVEY FEET