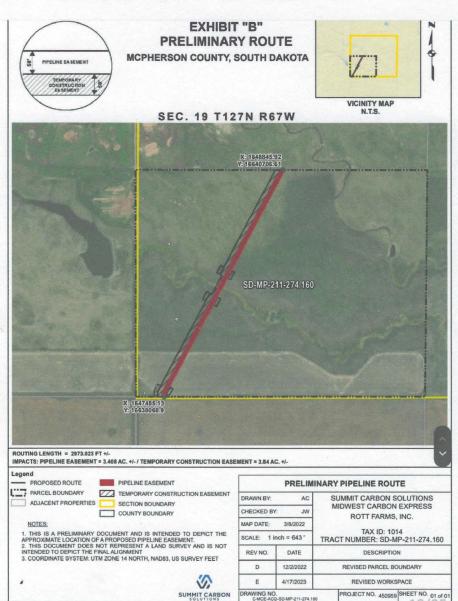

MCPHERSON COUNTY, SOUTH DAKOTA

**VICINITY MAP** N.T.S.

SEC. 19 T127N R67W

ROUTING LENGTH = 3680.281 FT +/-

ADJACENT PROPERTIES

IMPACTS: PIPELINE EASEMENT = 4.224 AC. +/- / TEMPORARY CONSTRUCTION EASEMENT = 4.835 AC. +/-

#### Legend

 PROPOSED ROUTE PARCEL BOUNDARY

PIPELINE EASEMENT

TEMPORARY CONSTRUCTION EASEMENT

SECTION BOUNDARY COUNTY BOUNDARY

- THIS IS A PRELIMINARY DOCUMENT AND IS INTENDED TO DEPICT THE APPROXIMATE LOCATION OF A PROPOSED PIPELINE EASEMENT.
   THIS DOCUMENT DOES NOT REPRESENT A LAND SURVEY AND IS NOT INTENDED TO DEPICT THE FINAL ALIGNMENT
- 3. COORDINATE SYSTEM: UTM ZONE 14 NORTH, NAD83, US SURVEY FEET

| PRELIMINARY PIPELINE ROUTE                 |           |                                         |  |  |  |  |
|--------------------------------------------|-----------|-----------------------------------------|--|--|--|--|
| DRAWN BY: AC                               |           | SUMMIT CARBON SOLUTIONS                 |  |  |  |  |
| CHECKED BY: JW                             |           | MIDWEST CARBON EXPRESS  ROTT FARMS INC. |  |  |  |  |
| MAP DATE: 3/8/2022                         |           | TAX ID: 1014                            |  |  |  |  |
| SCALE: 1 inch = 641 '                      |           | TRACT NUMBER: SD-MP-211-274.160         |  |  |  |  |
| REV NO. DATE                               |           | DESCRIPTION                             |  |  |  |  |
| А                                          | 3/8/2022  | INITIAL ISSUE                           |  |  |  |  |
| В                                          | 7/12/2022 | REVISED WORKSPACE                       |  |  |  |  |
| DRAWING NO.<br>C-MCE-ACQ-SD-MP-211-274.160 |           | PROJECT NO. 450959 SHEET NO. 01 of 01   |  |  |  |  |