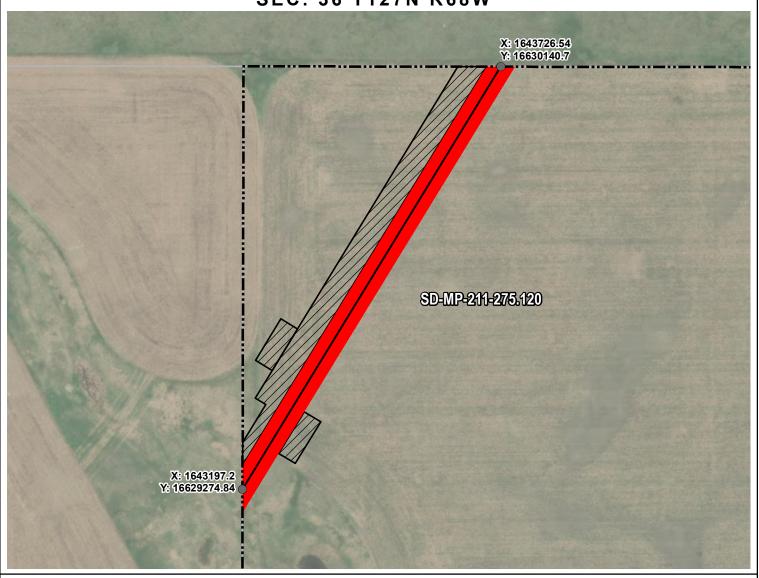

MCPHERSON COUNTY, SOUTH DAKOTA

N.T.S.

**SEC. 36 T127N R68W** 

ROUTING LENGTH = 1014.849 FT +/-

IMPACTS: PIPELINE EASEMENT = 1.165 AC. +/- / TEMPORARY CONSTRUCTION EASEMENT = 1.179 AC. +/-

#### Legend

 PROPOSED ROUTE PARCEL BOUNDARY

PIPELINE EASEMENT

TEMPORARY CONSTRUCTION EASEMENT

ADJACENT PROPERTIES

SECTION BOUNDARY COUNTY BOUNDARY

- 1. THIS IS A PRELIMINARY DOCUMENT AND IS INTENDED TO DEPICT THE APPROXIMATE LOCATION OF A PROPOSED PIPELINE EASEMENT.
- 2. THIS DOCUMENT DOES NOT REPRESENT A LAND SURVEY AND IS NOT INTENDED TO DEPICT THE FINAL ALIGNMENT
- 3. COORDINATE SYSTEM: UTM ZONE 14 NORTH, NAD83, US SURVEY FEET

| PRELIMINARY PIPELINE ROUTE                 |          |                                                                      |  |  |  |  |
|--------------------------------------------|----------|----------------------------------------------------------------------|--|--|--|--|
| DRAWN BY: AC                               |          | SUMMIT CARBON SOLUTIONS<br>MIDWEST CARBON EXPRESS<br>ROTT FARMS INC. |  |  |  |  |
| CHECKED BY: JW                             |          |                                                                      |  |  |  |  |
| MAP DATE: 3/8/2022                         |          | TAX ID: 350                                                          |  |  |  |  |
| SCALE: 1 inch = 197 '                      |          | TRACT NUMBER: SD-MP-211-275.120                                      |  |  |  |  |
| REV NO.                                    | DATE     | DESCRIPTION                                                          |  |  |  |  |
| А                                          | 3/8/2022 | INITIAL ISSUE                                                        |  |  |  |  |
| В                                          | 5/5/2022 | REVISED WORKSPACE                                                    |  |  |  |  |
| DRAWING NO.<br>C-MCE-ACQ-SD-MP-211-275.120 |          | PROJECT NO. 450959 SHEET NO. 01 of 01                                |  |  |  |  |