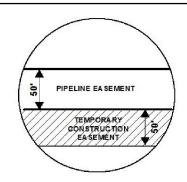

#### Legend

 PROPOSED ROUTE PARCEL BOUNDARY

PIPELINE EASEMENT

TEMPORARY CONSTRUCTION EASEMENT

ADJACENT PROPERTIES

SECTION BOUNDARY

COUNTY BOUNDARY

- THIS IS A PRELIMINARY DOCUMENT AND IS INTENDED TO DEPICT THE APPROXIMATE LOCATION OF A PROPOSED PIPELINE EASEMENT.
   THIS DOCUMENT DOES NOT REPRESENT A LAND SURVEY AND IS NOT INTENDED TO DEPICT THE FINAL ALIGNMENT
- 3. COORDINATE SYSTEM: UTM ZONE 14 NORTH, NAD83, US SURVEY FEET