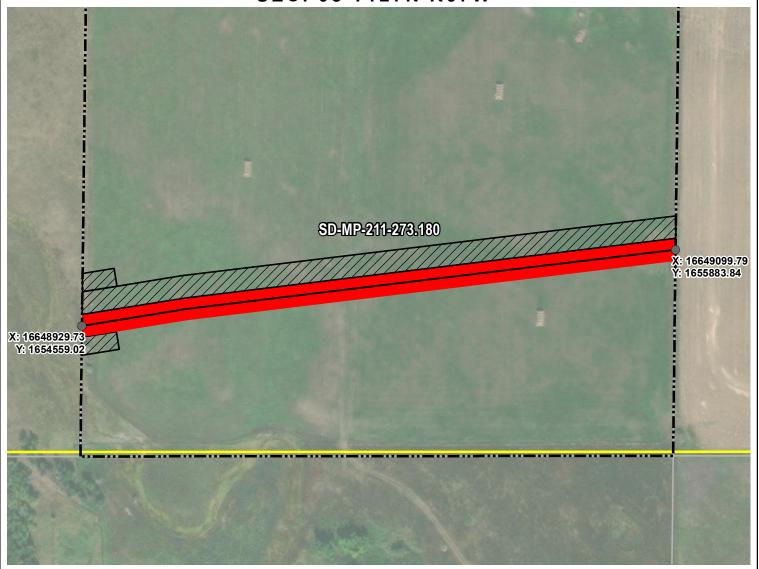

MCPHERSON COUNTY, SOUTH DAKOTA

**SEC. 08 T127N R67W** 

N.T.S.

ROUTING LENGTH = 1335.845 FT +/-

IMPACTS: PIPELINE EASEMENT = 1.533 AC. +/- / TEMPORARY CONSTRUCTION EASEMENT = 1.678 AC. +/-

#### Legend PROPOSED ROUTE PIPELINE EASEMENT PARCEL BOUNDARY

TEMPORARY CONSTRUCTION EASEMENT

ADJACENT PROPERTIES SECTION BOUNDARY COUNTY BOUNDARY

- 1. THIS IS A PRELIMINARY DOCUMENT AND IS INTENDED TO DEPICT THE APPROXIMATE LOCATION OF A PROPOSED PIPELINE EASEMENT.
- 2. THIS DOCUMENT DOES NOT REPRESENT A LAND SURVEY AND IS NOT INTENDED TO DEPICT THE FINAL ALIGNMENT
- 3. COORDINATE SYSTEM: UTM ZONE 14 NORTH, NAD83, US SURVEY FEET

| PRELIMINARY PIPELINE ROUTE                 |          |                                             |                  |                    |  |  |
|--------------------------------------------|----------|---------------------------------------------|------------------|--------------------|--|--|
| DRAWN BY: AC                               |          | SUMMIT CARBON SOLUTIONS                     |                  |                    |  |  |
| CHECKED BY: JW                             |          | MIDWEST CARBON EXPRESS SIEH FARMS, LLC      |                  |                    |  |  |
| MAP DATE: 3/8/2022                         |          | TAX ID: 959 TRACT NUMBER: SD-MP-211-273.180 |                  |                    |  |  |
| SCALE: 1 inch = 214 '                      |          |                                             |                  |                    |  |  |
| REV NO.                                    | DATE     |                                             | DESCRIPTION      |                    |  |  |
| А                                          | 3/8/2022 |                                             | INITIAL ISSUE    |                    |  |  |
|                                            |          |                                             |                  |                    |  |  |
| DRAWING NO.<br>C-MCE-ACQ-SD-MP-211-273.180 |          |                                             | PROJECT NO. 4509 | SHEET NO. 01 of 01 |  |  |