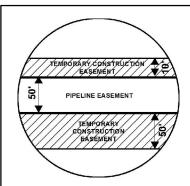

#### Legend

 PROPOSED ROUTE PARCEL BOUNDARY

PIPELINE EASEMENT

TEMPORARY CONSTRUCTION EASEMENT

ADJACENT PROPERTIES

SECTION BOUNDARY

COUNTY BOUNDARY

- THIS IS A PRELIMINARY DOCUMENT AND IS INTENDED TO DEPICT THE APPROXIMATE LOCATION OF A PROPOSED PIPELINE EASEMENT.
   THIS DOCUMENT DOES NOT REPRESENT A LAND SURVEY AND IS NOT INTENDED TO DEPICT THE FINAL ALIGNMENT
- 3. COORDINATE SYSTEM: UTM ZONE 14 NORTH, NAD83, US SURVEY FEET

#### Legend

 PROPOSED ROUTE PARCEL BOUNDARY

PIPELINE EASEMENT

TEMPORARY CONSTRUCTION EASEMENT

ADJACENT PROPERTIES

SECTION BOUNDARY

COUNTY BOUNDARY

- 1. THIS IS A PRELIMINARY DOCUMENT AND IS INTENDED TO DEPICT THE APPROXIMATE LOCATION OF A PROPOSED PIPELINE EASEMENT.
- 2. THIS DOCUMENT DOES NOT REPRESENT A LAND SURVEY AND IS NOT INTENDED TO DEPICT THE FINAL ALIGNMENT
- 3. COORDINATE SYSTEM: UTM ZONE 14 NORTH, NAD83, US SURVEY FEET

#### Legend

 PROPOSED ROUTE PARCEL BOUNDARY

PIPELINE EASEMENT

TEMPORARY CONSTRUCTION EASEMENT

ADJACENT PROPERTIES

SECTION BOUNDARY

COUNTY BOUNDARY

- THIS IS A PRELIMINARY DOCUMENT AND IS INTENDED TO DEPICT THE APPROXIMATE LOCATION OF A PROPOSED PIPELINE EASEMENT.
   THIS DOCUMENT DOES NOT REPRESENT A LAND SURVEY AND IS NOT INTENDED TO DEPICT THE FINAL ALIGNMENT.
- 3. COORDINATE SYSTEM: UTM ZONE 14 NORTH, NAD83, US SURVEY FEET

#### Legend PROPOSED ROUTE PIPELINE EASEMENT PARCEL BOUNDARY

TEMPORARY CONSTRUCTION EASEMENT

ADJACENT PROPERTIES SECTION BOUNDARY COUNTY BOUNDARY

- 1. THIS IS A PRELIMINARY DOCUMENT AND IS INTENDED TO DEPICT THE APPROXIMATE LOCATION OF A PROPOSED PIPELINE EASEMENT.
- 2. THIS DOCUMENT DOES NOT REPRESENT A LAND SURVEY AND IS NOT INTENDED TO DEPICT THE FINAL ALIGNMENT
- 3. COORDINATE SYSTEM: UTM ZONE 14 NORTH, NAD83, US SURVEY FEET

# Legend PROPOSED ROUTE PIPELINE EASEMENT TEMPORARY CONSTRUCTION EASEMENT ADJACENT PROPERTIES SECTION BOUNDARY COUNTY BOUNDARY

- 1. THIS IS A PRELIMINARY DOCUMENT AND IS INTENDED TO DEPICT THE APPROXIMATE LOCATION OF A PROPOSED PIPELINE EASEMENT.
- 2. THIS DOCUMENT DOES NOT REPRESENT A LAND SURVEY AND IS NOT INTENDED TO DEPICT THE FINAL ALIGNMENT
- 3. COORDINATE SYSTEM: UTM ZONE 14 NORTH, NAD83, US SURVEY FEET