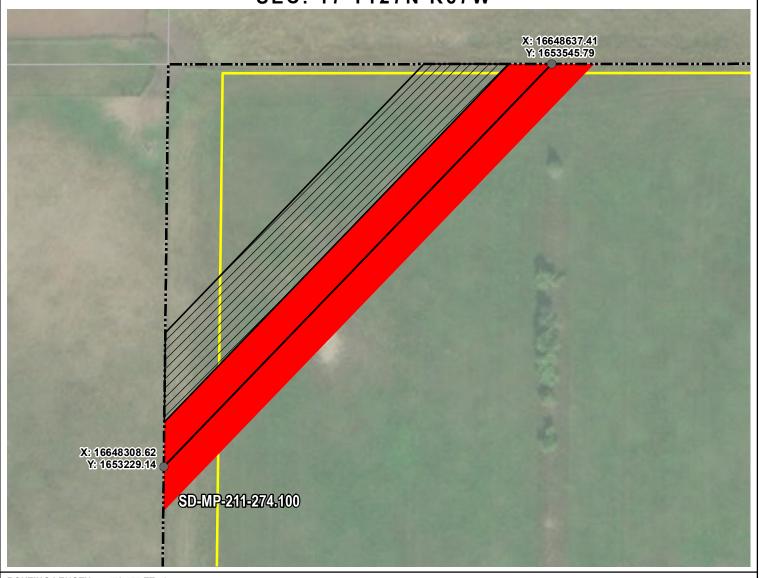

MCPHERSON COUNTY, SOUTH DAKOTA

**SEC. 17 T127N R67W** 

VICINITY MAP N.T.S.

ROUTING LENGTH = 456.477 FT +/-

IMPACTS: PIPELINE EASEMENT = 0.524 AC. +/- / TEMPORARY CONSTRUCTION EASEMENT = 0.408 AC. +/-

# Legend PROPOSED ROUTE PIPELINE EASEMENT TEMPORARY CONSTRUCTION EASEMENT ADJACENT PROPERTIES SECTION BOUNDARY COUNTY BOUNDARY

- 1. THIS IS A PRELIMINARY DOCUMENT AND IS INTENDED TO DEPICT THE APPROXIMATE LOCATION OF A PROPOSED PIPELINE EASEMENT.
- 2. THIS DOCUMENT DOES NOT REPRESENT A LAND SURVEY AND IS NOT INTENDED TO DEPICT THE FINAL ALIGNMENT
- 3. COORDINATE SYSTEM: UTM ZONE 14 NORTH, NAD83, US SURVEY FEET

| PRELIMINARY PIPELINE ROUTE                 |              |                                 |                                        |       |                               |  |  |
|--------------------------------------------|--------------|---------------------------------|----------------------------------------|-------|-------------------------------|--|--|
| DRAWN BY:                                  | DRAWN BY: AC |                                 | SUMMIT CARBON SOLUTIONS                |       |                               |  |  |
| CHECKED BY: JW                             |              | IVI                             | MIDWEST CARBON EXPRESS SIEH FARMS, LLC |       |                               |  |  |
| MAP DATE: 3/8/2022                         |              | TAX ID: 999                     |                                        |       | 9                             |  |  |
| SCALE: 1 inch = 78 '                       |              | TRACT NUMBER: SD-MP-211-274.100 |                                        |       |                               |  |  |
| REV NO.                                    | DATE         |                                 | DESCRIPTION                            |       |                               |  |  |
| А                                          | 3/8/2022     |                                 | INITIAL ISSUE                          |       |                               |  |  |
|                                            |              |                                 |                                        |       |                               |  |  |
| DRAWING NO.<br>C-MCE-ACQ-SD-MP-211-274.100 |              |                                 | PROJECT NO. 4                          | 50959 | SHEET NO. <sub>01 of 01</sub> |  |  |