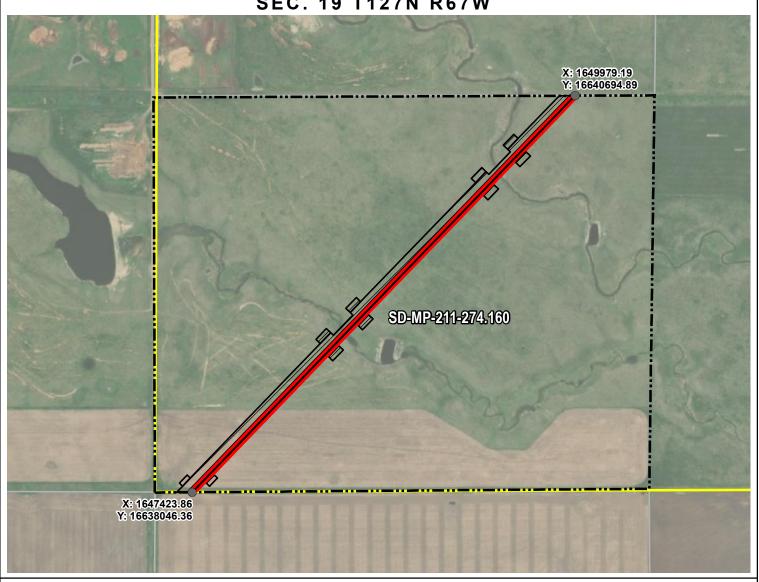

MCPHERSON COUNTY, SOUTH DAKOTA

**VICINITY MAP** N.T.S.

SEC. 19 T127N R67W

ROUTING LENGTH = 3680.281 FT +/-

ADJACENT PROPERTIES

IMPACTS: PIPELINE EASEMENT = 4.224 AC. +/- / TEMPORARY CONSTRUCTION EASEMENT = 4.835 AC. +/-

| PRELIMINARY PIPELINE ROUTE                 |           |                                         |  |  |  |  |
|--------------------------------------------|-----------|-----------------------------------------|--|--|--|--|
| DRAWN BY: AC                               |           | SUMMIT CARBON SOLUTIONS                 |  |  |  |  |
| CHECKED BY: JW                             |           | MIDWEST CARBON EXPRESS  ROTT FARMS INC. |  |  |  |  |
| MAP DATE: 3/8/2022                         |           | TAX ID: 1014                            |  |  |  |  |
| SCALE: 1 inch = 641 '                      |           | TRACT NUMBER: SD-MP-211-274.160         |  |  |  |  |
| REV NO. DATE                               |           | DESCRIPTION                             |  |  |  |  |
| А                                          | 3/8/2022  | INITIAL ISSUE                           |  |  |  |  |
| В                                          | 7/12/2022 | REVISED WORKSPACE                       |  |  |  |  |
| DRAWING NO.<br>C-MCE-ACQ-SD-MP-211-274.160 |           | PROJECT NO. 450959 SHEET NO. 01 of 01   |  |  |  |  |