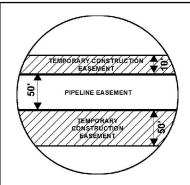

#### Legend

 PROPOSED ROUTE PARCEL BOUNDARY

PIPELINE EASEMENT

TEMPORARY CONSTRUCTION EASEMENT

ADJACENT PROPERTIES

SECTION BOUNDARY

COUNTY BOUNDARY

- THIS IS A PRELIMINARY DOCUMENT AND IS INTENDED TO DEPICT THE APPROXIMATE LOCATION OF A PROPOSED PIPELINE EASEMENT.
   THIS DOCUMENT DOES NOT REPRESENT A LAND SURVEY AND IS NOT INTENDED TO DEPICT THE FINAL ALIGNMENT
- 3. COORDINATE SYSTEM: UTM ZONE 14 NORTH, NAD83, US SURVEY FEET