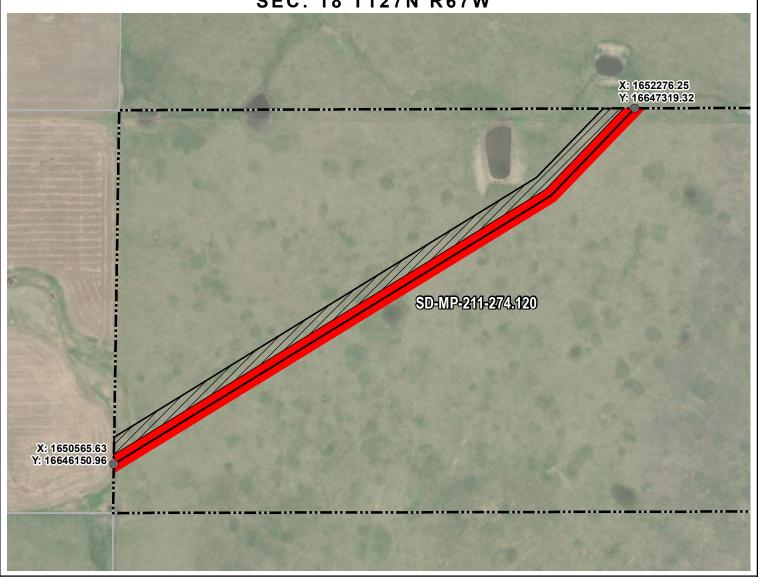

## < SD-MP-211-274.... ☑

g Q

**EXHIBIT "B" PRELIMINARY ROUTE** MCPHERSON COUNTY, SOUTH DAKOTA VICINITY MAP **SEC. 18 T127N R67W** ROUTING LENGTH = 3686.992 FT +/ IMPACTS: PIPELINE EASEMENT = 4.189 AC. +/- / TEMPORARY CONSTRUCTION EASEMENT = 4.189 AC. +/-- PROPOSED ROUTE PIPELINE EASEMENT PRELIMINARY PIPELINE ROUTE PARCEL BOUNDARY PARCEL BOUNDARY ZZZ TEMPORARY CONSTRUCTION EASEMENT ADJACENT PROPERTIES SECTION BOUNDARY COUNTY BOUNDARY SUMMIT CARBON SOLUTIONS MIDWEST CARBON EXPRE DRAWN BY CHECKED BY JW ROTT FARMS, INC. NOTES; MAP DATE: TAX ID: 1011 TRACT NUMBER: SD-MP-211-274.125 INCLESS,

| PRELIMINARY PIPELINE ROUTE                 |          |                                         |  |  |  |  |
|--------------------------------------------|----------|-----------------------------------------|--|--|--|--|
| DRAWN BY: AC                               |          | SUMMIT CARBON SOLUTIONS                 |  |  |  |  |
| CHECKED BY: JW                             |          | MIDWEST CARBON EXPRESS  ROTT FARMS INC. |  |  |  |  |
| MAP DATE: 3/8/2022                         |          | TAX ID: 1005                            |  |  |  |  |
| SCALE: 1 inch = 315 '                      |          | TRACT NUMBER: SD-MP-211-274.120         |  |  |  |  |
| REV NO. DATE                               |          | DESCRIPTION                             |  |  |  |  |
| А                                          | 3/8/2022 | INITIAL ISSUE                           |  |  |  |  |
| В                                          | 8/2/2022 | REVISED WORKSPACE                       |  |  |  |  |
| DRAWING NO.<br>C-MCE-ACQ-SD-MP-211-274.120 |          | PROJECT NO. 450959 SHEET NO. 01 of 01   |  |  |  |  |