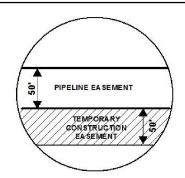

#### Legend

 PROPOSED ROUTE PARCEL BOUNDARY

PIPELINE EASEMENT

TEMPORARY CONSTRUCTION EASEMENT

ADJACENT PROPERTIES

SECTION BOUNDARY

COUNTY BOUNDARY

- THIS IS A PRELIMINARY DOCUMENT AND IS INTENDED TO DEPICT THE APPROXIMATE LOCATION OF A PROPOSED PIPELINE EASEMENT.
   THIS DOCUMENT DOES NOT REPRESENT A LAND SURVEY AND IS NOT INTENDED TO DEPICT THE FINAL ALIGNMENT
- 3. COORDINATE SYSTEM: UTM ZONE 14 NORTH, NAD83, US SURVEY FEET

#### Legend

 PROPOSED ROUTE PARCEL BOUNDARY

PIPELINE EASEMENT

TEMPORARY CONSTRUCTION EASEMENT

SECTION BOUNDARY COUNTY BOUNDARY

- THIS IS A PRELIMINARY DOCUMENT AND IS INTENDED TO DEPICT THE APPROXIMATE LOCATION OF A PROPOSED PIPELINE EASEMENT.
   THIS DOCUMENT DOES NOT REPRESENT A LAND SURVEY AND IS NOT INTENDED TO DEPICT THE FINAL ALIGNMENT
- 3. COORDINATE SYSTEM: UTM ZONE 14 NORTH, NAD83, US SURVEY FEET