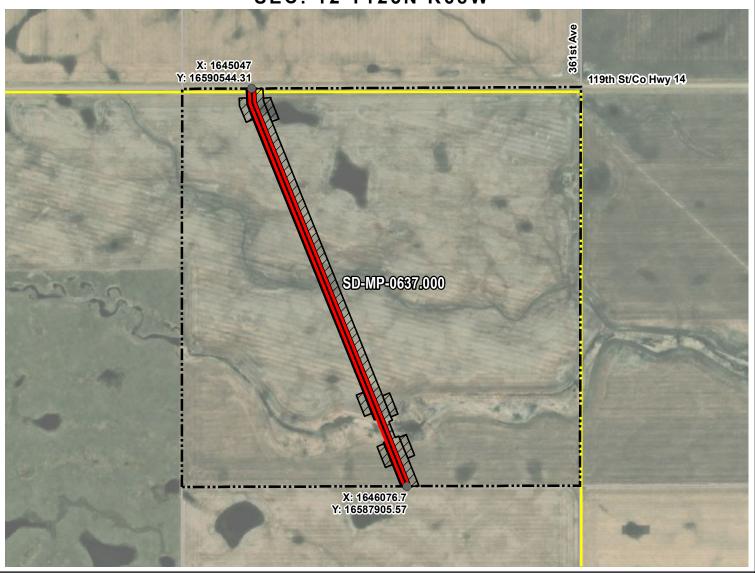

MCPHERSON COUNTY, SOUTH DAKOTA

SEC. 12 T125N R68W

**VICINITY MAP** N.T.S.

ROUTING LENGTH = 2837.826 FT +/-

IMPACTS: PIPELINE EASEMENT = 3.257 AC. +/- / TEMPORARY CONSTRUCTION EASEMENT = 4.862 AC. +/-

#### Legend

 PROPOSED ROUTE PARCEL BOUNDARY

PIPELINE EASEMENT

TEMPORARY CONSTRUCTION EASEMENT

ADJACENT PROPERTIES

SECTION BOUNDARY

COUNTY BOUNDARY

- THIS IS A PRELIMINARY DOCUMENT AND IS INTENDED TO DEPICT THE APPROXIMATE LOCATION OF A PROPOSED PIPELINE EASEMENT.
   THIS DOCUMENT DOES NOT REPRESENT A LAND SURVEY AND IS NOT INTENDED TO DEPICT THE FINAL ALIGNMENT.
- 3. COORDINATE SYSTEM: UTM ZONE 14 NORTH, NAD83, US SURVEY FEET

| PRELIMINARY PIPELINE ROUTE              |           |                        |                                              |  |  |  |
|-----------------------------------------|-----------|------------------------|----------------------------------------------|--|--|--|
| DRAWN BY:                               |           |                        | SUMMIT CARBON SOLUTIONS                      |  |  |  |
| CHECKED BY: JW                          |           | MIDWEST CARBON EXPRESS |                                              |  |  |  |
| MAP DATE: 12/17/2021                    |           |                        | ROTT SIEH FARM LIMITED PARTNERSHIP           |  |  |  |
| SCALE: 1 inch = 637 ' T                 |           |                        | TAX ID: 1665<br>TRACT NUMBER: SD-MP-0637.000 |  |  |  |
| REV NO. DATE                            |           |                        | DESCRIPTION                                  |  |  |  |
| G                                       | 7/26/2022 | REVISED WORKSPACE      |                                              |  |  |  |
| Н                                       | 8/10/2022 | REVISED WORKSPACE      |                                              |  |  |  |
| DRAWING NO.<br>C-MCE-ACQ-SD-MP-0637.000 |           |                        | PROJECT NO. 450959 SHEET NO. 01 of 01        |  |  |  |