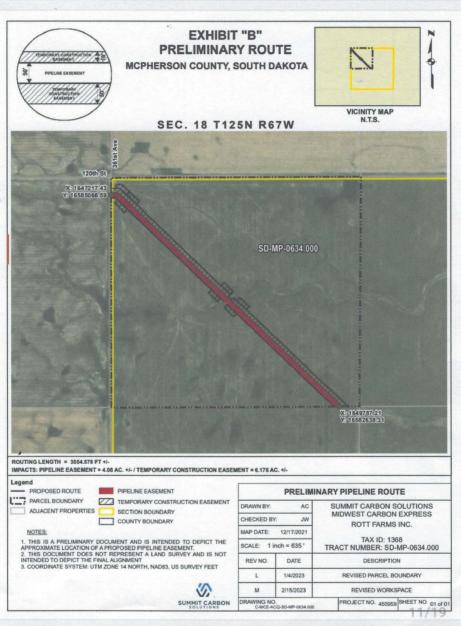

MCPHERSON COUNTY, SOUTH DAKOTA

N.T.S.

SEC. 18 T125N R67W

ROUTING LENGTH = 3543.31 FT +/-

IMPACTS: PIPELINE EASEMENT = 4.067 AC. +/- / TEMPORARY CONSTRUCTION EASEMENT = 6.35 AC. +/-

#### Legend

 PROPOSED ROUTE PARCEL BOUNDARY

PIPELINE EASEMENT

TEMPORARY CONSTRUCTION EASEMENT

ADJACENT PROPERTIES

SECTION BOUNDARY

COUNTY BOUNDARY

- 1. THIS IS A PRELIMINARY DOCUMENT AND IS INTENDED TO DEPICT THE APPROXIMATE LOCATION OF A PROPOSED PIPELINE EASEMENT.
- 2. THIS DOCUMENT DOES NOT REPRESENT A LAND SURVEY AND IS NOT INTENDED TO DEPICT THE FINAL ALIGNMENT
- 3. COORDINATE SYSTEM: UTM ZONE 14 NORTH, NAD83, US SURVEY FEET

| PRELIMINARY PIPELINE ROUTE |                  |                                         |  |  |  |  |
|----------------------------|------------------|-----------------------------------------|--|--|--|--|
| DRAWN BY:                  | AC               | SUMMIT CARBON SOLUTIONS                 |  |  |  |  |
| CHECKED BY: JW             |                  | MIDWEST CARBON EXPRESS  ROTT FARMS INC. |  |  |  |  |
| MAP DATE:                  | 12/17/2021       | TAX ID: 1368                            |  |  |  |  |
| SCALE: 1 inch = 635 ' TR.  |                  | TRACT NUMBER: SD-MP-0634.000            |  |  |  |  |
| REV NO.                    | DATE             | DESCRIPTION                             |  |  |  |  |
| J                          | 8/10/2022        | REVISED WORKSPACE                       |  |  |  |  |
| К                          | 10/13/2022       | REVISED WORKSPACE                       |  |  |  |  |
| DRAWING NO<br>C-MCE-AC     | :Q-SD-MP-0634.00 | PROJECT NO. 450959 SHEET NO. 01 of 01   |  |  |  |  |