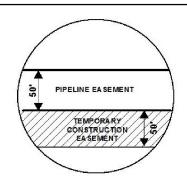

#### Legend PROPOSED ROUTE PIPELINE EASEMENT PARCEL BOUNDARY

TEMPORARY CONSTRUCTION EASEMENT

ADJACENT PROPERTIES SECTION BOUNDARY COUNTY BOUNDARY

- 1. THIS IS A PRELIMINARY DOCUMENT AND IS INTENDED TO DEPICT THE APPROXIMATE LOCATION OF A PROPOSED PIPELINE EASEMENT.
- 2. THIS DOCUMENT DOES NOT REPRESENT A LAND SURVEY AND IS NOT INTENDED TO DEPICT THE FINAL ALIGNMENT
- 3. COORDINATE SYSTEM: UTM ZONE 14 NORTH, NAD83, US SURVEY FEET