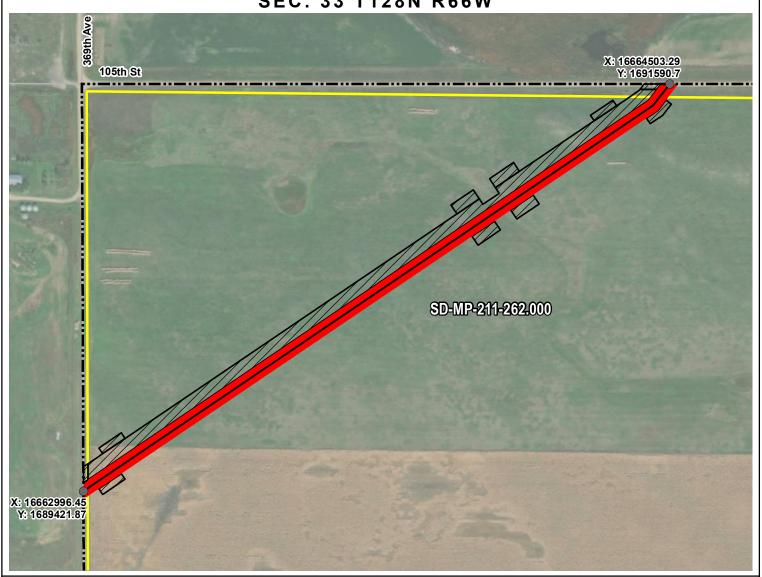

#### **EXHIBIT "B"** PRELIMINARY ROUTE

MCPHERSON COUNTY, SOUTH DAKOTA

N.T.S.

**SEC. 33 T128N R66W** 

ROUTING LENGTH = 2645.771 FT +/-

IMPACTS: PIPELINE EASEMENT = 3.037 AC. +/- / TEMPORARY CONSTRUCTION EASEMENT = 3.5 AC. +/-

#### Legend

 PROPOSED ROUTE PARCEL BOUNDARY

PIPELINE EASEMENT

TEMPORARY CONSTRUCTION EASEMENT

ADJACENT PROPERTIES

#### NOTES:

- 1. THIS IS A PRELIMINARY DOCUMENT AND IS INTENDED TO DEPICT THE APPROXIMATE LOCATION OF A PROPOSED PIPELINE EASEMENT.
- 2. THIS DOCUMENT DOES NOT REPRESENT A LAND SURVEY AND IS NOT INTENDED TO DEPICT THE FINAL ALIGNMENT
- 3. COORDINATE SYSTEM: UTM ZONE 14 NORTH, NAD83, US SURVEY FEET

### EXHIBIT "B" PRELIMINARY ROUTE

MCPHERSON COUNTY, SOUTH DAKOTA

**SEC. 33 T128N R66W** 

VICINITY MAP N.T.S.

ROUTING LENGTH = 2645.771 FT +/-

IMPACTS: PIPELINE EASEMENT = 3.037 AC. +/- / TEMPORARY CONSTRUCTION EASEMENT = 3.5 AC.+/-

# Legend PROPOSED ROUTE PIPELINE EASEMENT ROADS TEMPORARY CONSTRUCTION EASEMENT SECTION BOUNDARY ADJACENT PROPERTIES COUNTY BOUNDARY NOTES: 1. THIS IS A PRELIMINARY DOCUMENT AND IS INTENDED TO DEPICT THE APPROXIMATE LOCATION OF A PROPOSED PIPELINE EASEMENT. 2. THIS DOCUMENT DOES NOT REPRESENT A LAND SURVEY AND IS NOT INTENDED TO DEPICT THE FINAL ALIGNMENT 3. COORDINATE SYSTEM: UTM ZONE 14 NORTH, NAD83, US SURVEY FEET SIGNATURE: DATE: