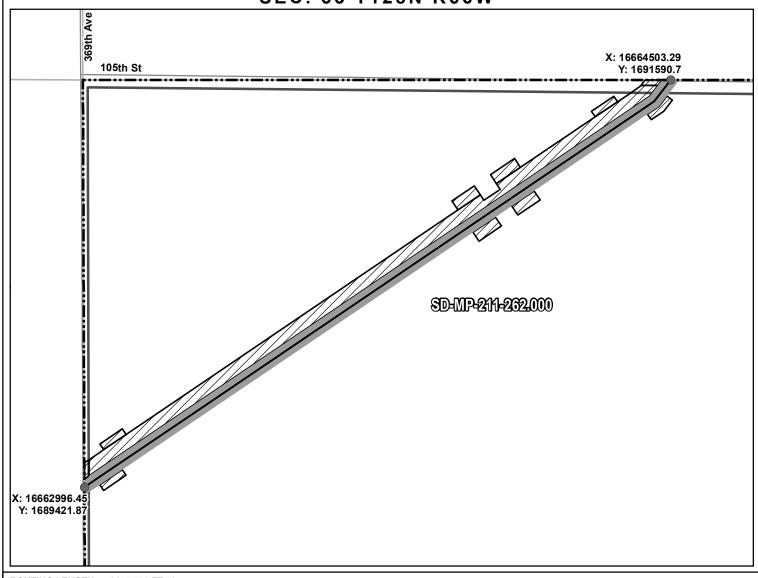

#### **EXHIBIT "B"** PRELIMINARY ROUTE

MCPHERSON COUNTY, SOUTH DAKOTA

N.T.S.

**SEC. 33 T128N R66W** 

ROUTING LENGTH = 2645.771 FT +/-

IMPACTS: PIPELINE EASEMENT = 3.037 AC. +/- / TEMPORARY CONSTRUCTION EASEMENT = 3.5 AC. +/-

#### Legend

 PROPOSED ROUTE PARCEL BOUNDARY

PIPELINE EASEMENT

TEMPORARY CONSTRUCTION EASEMENT

ADJACENT PROPERTIES

#### NOTES:

- 1. THIS IS A PRELIMINARY DOCUMENT AND IS INTENDED TO DEPICT THE APPROXIMATE LOCATION OF A PROPOSED PIPELINE EASEMENT.
- 2. THIS DOCUMENT DOES NOT REPRESENT A LAND SURVEY AND IS NOT INTENDED TO DEPICT THE FINAL ALIGNMENT
- 3. COORDINATE SYSTEM: UTM ZONE 14 NORTH, NAD83, US SURVEY FEET

| PRELIMINARY PIPELINE ROUTE |                   |                                           |  |  |
|----------------------------|-------------------|-------------------------------------------|--|--|
| DRAWN BY:                  | AC                | SUMMIT CARBON SOLUTIONS                   |  |  |
| CHECKED BY                 | : JW              | MIDWEST CARBON EXPRESS  MARILYN D. NELSON |  |  |
| MAP DATE:                  | 12/17/2021        | TAX ID: 496                               |  |  |
| SCALE: 1 inch = 355 '      |                   | TRACT NUMBER: SD-MP-211-262.000           |  |  |
| REV NO.                    | DATE              | DESCRIPTION                               |  |  |
| А                          | 12/17/2021        | INITIAL ISSUE                             |  |  |
| В                          | 3/8/2022          | REVISED WORKSPACE                         |  |  |
| DRAWING NO<br>C-MCE-ACC    | N-SD-MP-211-262.0 | PROJECT NO. 450959 SHEET NO. 01 of 01     |  |  |