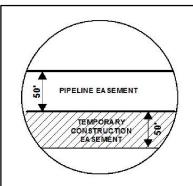

#### **EXHIBIT "B"** PRELIMINARY ROUTE

MCPHERSON COUNTY, SOUTH DAKOTA

N.T.S.

**SEC. 33 T128N R66W** 

ROUTING LENGTH = 2645.771 FT +/-

IMPACTS: PIPELINE EASEMENT = 3.037 AC. +/- / TEMPORARY CONSTRUCTION EASEMENT = 3.5 AC. +/-

#### Legend

 PROPOSED ROUTE PARCEL BOUNDARY

PIPELINE EASEMENT

TEMPORARY CONSTRUCTION EASEMENT

ADJACENT PROPERTIES

### EXHIBIT "B" PRELIMINARY ROUTE

MCPHERSON COUNTY, SOUTH DAKOTA

**SEC. 33 T128N R66W** 

VICINITY MAP N.T.S.

ROUTING LENGTH = 2645.771 FT +/-

IMPACTS: PIPELINE EASEMENT = 3.037 AC. +/- / TEMPORARY CONSTRUCTION EASEMENT = 3.5 AC.+/-