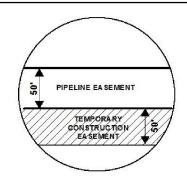

#### **EXHIBIT "B"** PRELIMINARY ROUTE

MCPHERSON COUNTY, SOUTH DAKOTA

N.T.S.

**SEC. 33 T128N R66W** 

ROUTING LENGTH = 2645.771 FT +/-

IMPACTS: PIPELINE EASEMENT = 3.037 AC. +/- / TEMPORARY CONSTRUCTION EASEMENT = 3.5 AC. +/-

#### Legend

 PROPOSED ROUTE PARCEL BOUNDARY

PIPELINE EASEMENT

TEMPORARY CONSTRUCTION EASEMENT

ADJACENT PROPERTIES

### EXHIBIT "B" PRELIMINARY ROUTE

MCPHERSON COUNTY, SOUTH DAKOTA

**SEC. 33 T128N R66W** 

VICINITY MAP N.T.S.

ROUTING LENGTH = 2645.771 FT +/-

IMPACTS: PIPELINE EASEMENT = 3.037 AC. +/- / TEMPORARY CONSTRUCTION EASEMENT = 3.5 AC.+/-