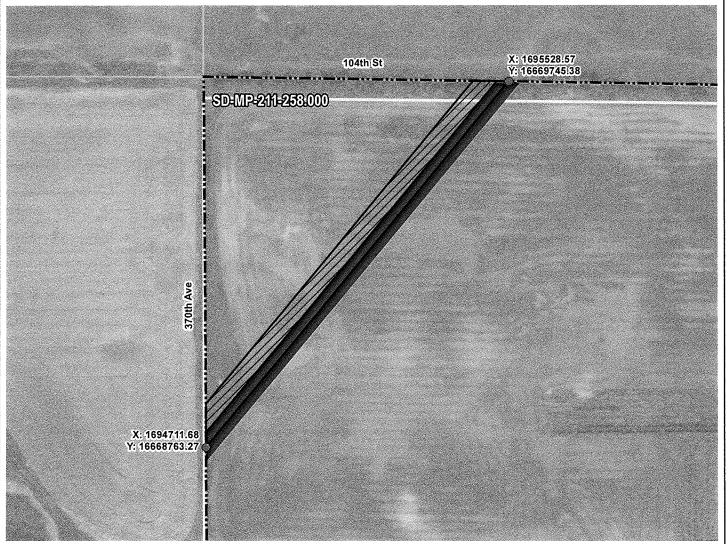

MCPHERSON COUNTY, SOUTH DAKOTA

VICINITY MAP N.T.S.

SEC. 27 T128N R66W

**ROUTING LENGTH = 1277.438 FT +/-**

IMPACTS: PIPELINE EASEMENT = 1.466 AC. +/- / TEMPORARY CONSTRUCTION EASEMENT = 1.352 AC. +/-

MCPHERSON COUNTY, SOUTH DAKOTA

SEC. 27 T128N R66W

N.T.S.

ROUTING LENGTH = 1277.438 FT +/-

IMPACTS: PIPELINE EASEMENT = 1.466 AC. +/- / TEMPORARY CONSTRUCTION EASEMENT = 1.352 AC.+/-