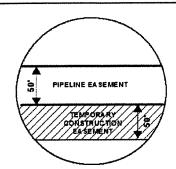

#### Legend

- PROPOSED ROUTE PARCEL BOUNDARY

PIPELINE EASEMENT

TEMPORARY CONSTRUCTION EASEMENT

## NOTES:

- 1. THIS IS A PRELIMINARY DOCUMENT AND IS INTENDED TO DEPICT THE APPROXIMATE LOCATION OF A PROPOSED PIPELINE EASEMENT.
- 2. THIS DOCUMENT DOES NOT REPRESENT A LAND SURVEY AND IS NOT INTENDED TO DEPICT THE FINAL ALIGNMENT
- 3. COORDINATE SYSTEM: UTM ZONE 14 NORTH, NAD83, US SURVEY FEET