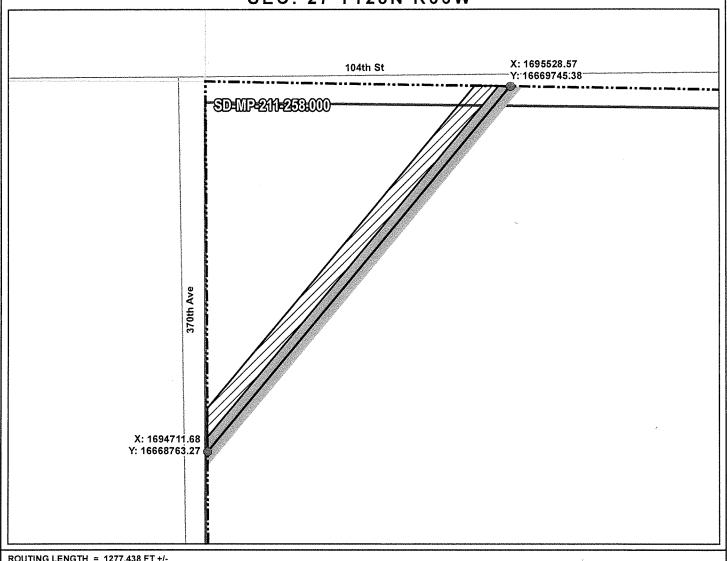

MCPHERSON COUNTY, SOUTH DAKOTA

VICINITY MAP N.T.S.

SEC. 27 T128N R66W

**ROUTING LENGTH = 1277.438 FT +/-**

IMPACTS: PIPELINE EASEMENT = 1.466 AC. +/- / TEMPORARY CONSTRUCTION EASEMENT = 1.352 AC. +/-

MCPHERSON COUNTY, SOUTH DAKOTA

SEC. 27 T128N R66W

N.T.S.

ROUTING LENGTH = 1277.438 FT +/-

IMPACTS: PIPELINE EASEMENT = 1.466 AC. +/- / TEMPORARY CONSTRUCTION EASEMENT = 1.352 AC.+/-