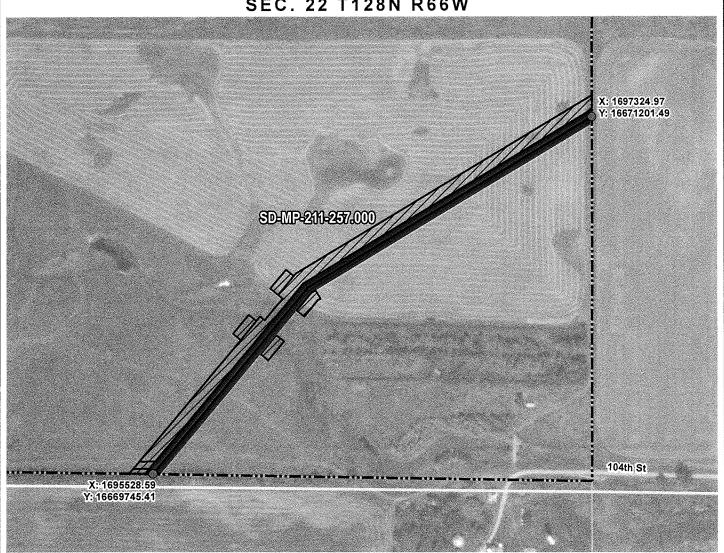

# Attachment No. 1

MCPHERSON COUNTY, SOUTH DAKOTA

**VICINITY MAP** N.T.S.

SEC. 22 T128N R66W

ROUTING LENGTH = 2344.902 FT +/-

IMPACTS: PIPELINE EASEMENT = 2.692 AC. +/-7 TEMPORARY CONSTRUCTION EASEMENT = 3.099 AC. +/-

## NOTES:

- 1. THIS IS A PRELIMINARY DOCUMENT AND IS INTENDED TO DEPICT THE APPROXIMATE LOCATION OF A PROPOSED PIPELINE EASEMENT.
- 2. THIS DOCUMENT DOES NOT REPRESENT A LAND SURVEY AND IS NOT INTENDED TO DEPICT THE FINAL ALIGNMENT
- 3. COORDINATE SYSTEM: UTM ZONE 14 NORTH, NAD83, US SURVEY FEET

| PRELIMINARY PIPELINE ROUTE |                   |                                                                         |  |  |  |  |  |  |
|----------------------------|-------------------|-------------------------------------------------------------------------|--|--|--|--|--|--|
| DRAWN BY: AC               |                   | SUMMIT CARBON SOLUTIONS<br>MIDWEST CARBON EXPRESS<br>MICHAEL J. KLIPFEL |  |  |  |  |  |  |
| CHECKED BY: JW             |                   |                                                                         |  |  |  |  |  |  |
| MAP DATE:                  | 12/17/2021        | · · · · · · · · · · · · · · · · · · ·                                   |  |  |  |  |  |  |
| SCALE: 1 inch = 376 '      |                   | TAX ID: 451<br>TRACT NUMBER: SD-MP-211-257.000                          |  |  |  |  |  |  |
| REV NO.                    | DATE              | DESCRIPTION                                                             |  |  |  |  |  |  |
| В                          | 3/8/2022          | REVISED WORKSPACE                                                       |  |  |  |  |  |  |
| С                          | 1/4/2023          | REVISED PARCEL BOUNDARY                                                 |  |  |  |  |  |  |
| DRAWING NO<br>C-MCE-ACC    | n-SD-MP-211-257.0 | PROJECT NO. 450959 SHEET NO. 01 of 01                                   |  |  |  |  |  |  |