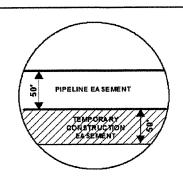

## Legend

 PROPOSED ROUTE PARCEL BOUNDARY

PIPELINE EASEMENT

TEMPORARY CONSTRUCTION EASEMENT

ADJACENT PROPERTIES

SECTION BOUNDARY

COUNTY BOUNDARY

#### NOTES:

- 1. THIS IS A PRELIMINARY DOCUMENT AND IS INTENDED TO DEPICT THE APPROXIMATE LOCATION OF A PROPOSED PIPELINE EASEMENT.
- 2. THIS DOCUMENT DOES NOT REPRESENT A LAND SURVEY AND IS NOT INTENDED TO DEPICT THE FINAL ALIGNMENT
- 3. COORDINATE SYSTEM: UTM ZONE 14 NORTH, NAD83, US SURVEY FEET