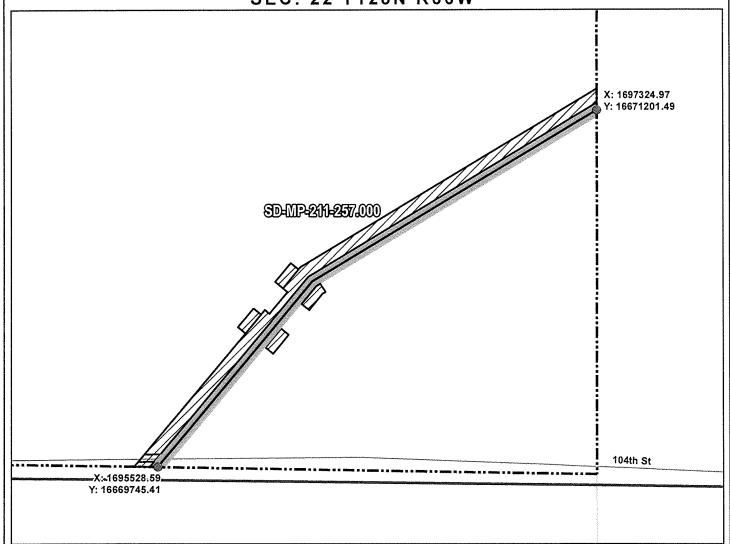

# Attachment No. 1

MCPHERSON COUNTY, SOUTH DAKOTA

**VICINITY MAP** N.T.S.

SEC. 22 T128N R66W

ROUTING LENGTH = 2344.902 FT +/-

IMPACTS: PIPELINE EASEMENT = 2.692 AC. +/-7 TEMPORARY CONSTRUCTION EASEMENT = 3.099 AC. +/-

#### Legend

- PROPOSED ROUTE PARCEL BOUNDARY

PIPELINE EASEMENT

TEMPORARY CONSTRUCTION EASEMENT

## NOTES:

- 1. THIS IS A PRELIMINARY DOCUMENT AND IS INTENDED TO DEPICT THE APPROXIMATE LOCATION OF A PROPOSED PIPELINE EASEMENT.
- 2. THIS DOCUMENT DOES NOT REPRESENT A LAND SURVEY AND IS NOT INTENDED TO DEPICT THE FINAL ALIGNMENT
- 3. COORDINATE SYSTEM: UTM ZONE 14 NORTH, NAD83, US SURVEY FEET

| PRELIMINARY PIPELINE ROUTE |                   |                                                                         |  |  |  |  |  |  |
|----------------------------|-------------------|-------------------------------------------------------------------------|--|--|--|--|--|--|
| DRAWN BY: AC               |                   | SUMMIT CARBON SOLUTIONS<br>MIDWEST CARBON EXPRESS<br>MICHAEL J. KLIPFEL |  |  |  |  |  |  |
| CHECKED BY: JW             |                   |                                                                         |  |  |  |  |  |  |
| MAP DATE:                  | 12/17/2021        | · · · · · · · · · · · · · · · · · · ·                                   |  |  |  |  |  |  |
| SCALE: 1 inch = 376 '      |                   | TAX ID: 451<br>TRACT NUMBER: SD-MP-211-257.000                          |  |  |  |  |  |  |
| REV NO.                    | DATE              | DESCRIPTION                                                             |  |  |  |  |  |  |
| В                          | 3/8/2022          | REVISED WORKSPACE                                                       |  |  |  |  |  |  |
| С                          | 1/4/2023          | REVISED PARCEL BOUNDARY                                                 |  |  |  |  |  |  |
| DRAWING NO<br>C-MCE-ACC    | n-SD-MP-211-257.0 | PROJECT NO. 450959 SHEET NO. 01 of 01                                   |  |  |  |  |  |  |