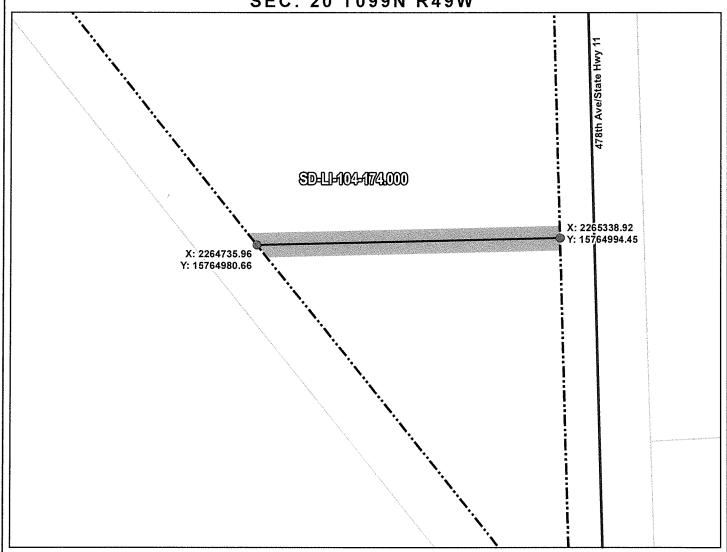

## **EXHIBIT "B"** PRELIMINARY ROUTE

LINCOLN COUNTY, SOUTH DAKOTA

SEC. 20 T099N R49W

N.T.S.

ROUTING LENGTH = 603.116 FT +/-

IMPACTS: PIPELINE EASEMENT = 0.692 AC. +/- / TEMPORARY CONSTRUCTION EASEMENT = 0 AC. +/-

#### Legend

 PROPOSED ROUTE PARCEL BOUNDARY

PIPELINE EASEMENT

TEMPORARY CONSTRUCTION EASEMENT

ADJACENT PROPERTIES

SECTION BOUNDARY

COUNTY BOUNDARY

#### NOTES:

- 1. THIS IS A PRELIMINARY DOCUMENT AND IS INTENDED TO DEPICT THE APPROXIMATE LOCATION OF A PROPOSED PIPELINE EASEMENT.
  2. THIS DOCUMENT DOES NOT REPRESENT A LAND SURVEY AND IS NOT INTENDED TO DEPICT THE FINAL ALIGNMENT
- 3. COORDINATE SYSTEM: UTM ZONE 14 NORTH, NAD83, US SURVEY FEET

| PRELIMINARY PIPELINE ROUTE |                    |                                                |  |
|----------------------------|--------------------|------------------------------------------------|--|
| DRAWN BY:                  | AC                 | SUMMIT CARBON SOLUTIONS MIDWEST CARBON EXPRESS |  |
| CHECKED BY                 | : JW               | MICHAEL J. HOFFMAN                             |  |
| MAP DATE:                  | 1/28/2022          | TAX ID: 099 49 20 4000                         |  |
| SCALE: 1 inch = 183 '      |                    | TRACT NUMBER: SD-LI-104-174.000                |  |
| REV NO.                    | DATE               | DESCRIPTION                                    |  |
| L                          | 8/26/2022          | REVISED WORKSPACE                              |  |
| M                          | 3/9/2023           | REVISED SECTION BOUNDARY                       |  |
| DRAWING NO<br>C-MCE-AC     | Q-SD-LI-104-174.00 | PROJECT NO. 450959 SHEET NO. 01 of 01          |  |