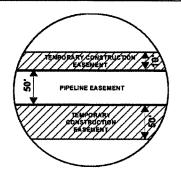

#### Legend

 PROPOSED ROUTE PARCEL BOUNDARY

PIPELINE EASEMENT

TEMPORARY CONSTRUCTION EASEMENT

ADJACENT PROPERTIES

SECTION BOUNDARY

COUNTY BOUNDARY

#### NOTES:

- 1. THIS IS A PRELIMINARY DOCUMENT AND IS INTENDED TO DEPICT THE APPROXIMATE LOCATION OF A PROPOSED PIPELINE EASEMENT.
  2. THIS DOCUMENT DOES NOT REPRESENT A LAND SURVEY AND IS NOT INTENDED TO DEPICT THE FINAL ALIGNMENT
- 3. COORDINATE SYSTEM: UTM ZONE 14 NORTH, NAD83, US SURVEY FEET