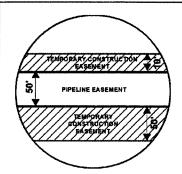

### Legend PROPOSED ROUTE PIPELINE EASEMENT - ROADS TEMPORARY CONSTRUCTION EASEMENT PARCEL BOUNDARY SECTION BOUNDARY ADJACENT PROPERTIES COUNTY BOUNDARY 1. THIS IS A PRELIMINARY DOCUMENT AND IS INTENDED TO DEPICT THE APPROXIMATE LOCATION OF A PROPOSED PIPELINE EASEMENT. 2. THIS DOCUMENT DOES NOT REPRESENT A LAND SURVEY AND IS NOT INTENDED TO DEPICT THE FINAL ALIGNMENT 3. COORDINATE SYSTEM: UTM ZONE 14 NORTH, NAD83, US SURVEY FEET SIGNATURE: