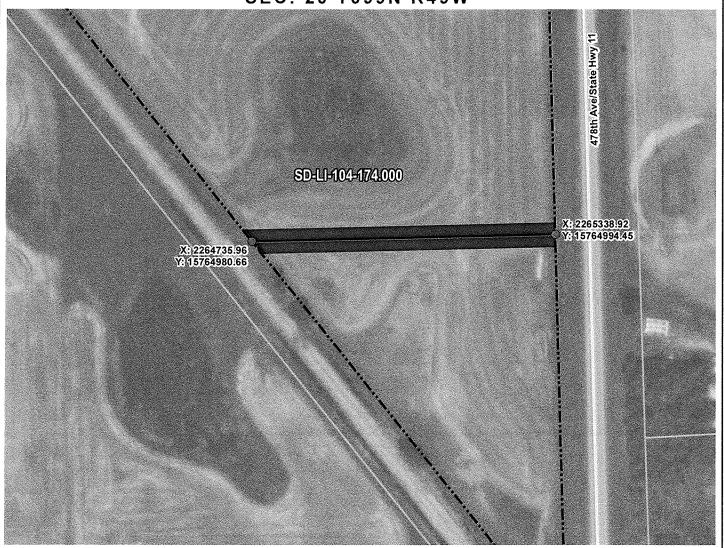

## **EXHIBIT "B"** PRELIMINARY ROUTE

LINCOLN COUNTY, SOUTH DAKOTA

**VICINITY MAP** N.T.S.

ROUTING LENGTH = 603.116 FT +/-

IMPACTS: PIPELINE EASEMENT = 0.692 AC. +/- / TEMPORARY CONSTRUCTION EASEMENT = 0 AC. +/-

## **EXHIBIT "B"** PRELIMINARY ROUTE

LINCOLN COUNTY, SOUTH DAKOTA

SEC. 20 T099N R49W

N.T.S.

ROUTING LENGTH = 603.116 FT +/-

IMPACTS: PIPELINE EASEMENT = 0.692 AC. +/- / TEMPORARY CONSTRUCTION EASEMENT = 0 AC. +/-