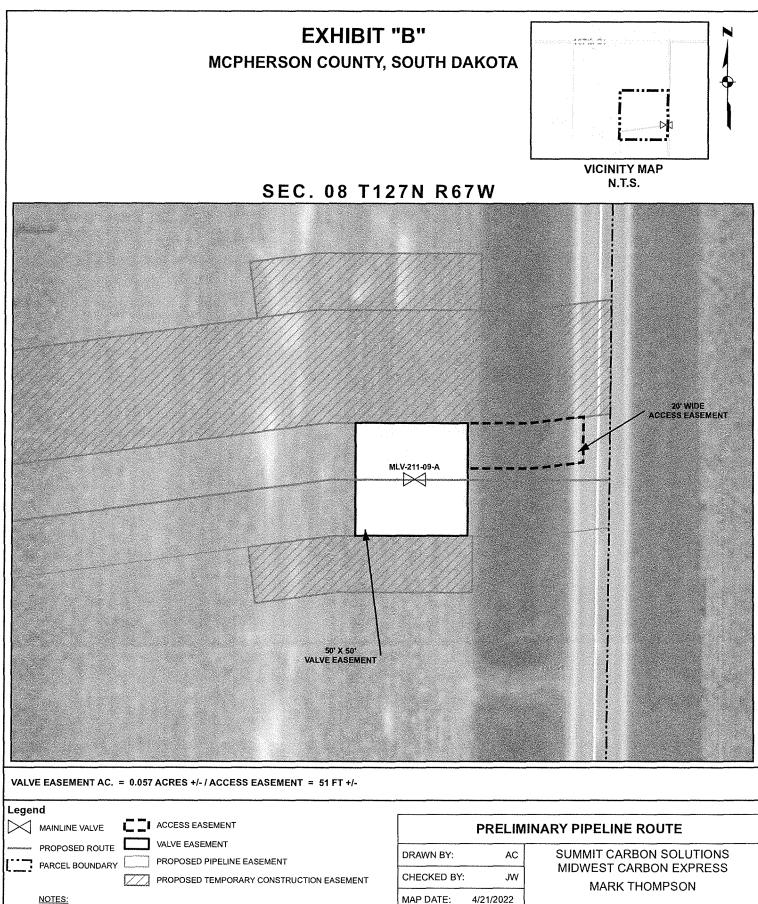

## **Attachment No. 1**

NOTES: 1. THIS IS A GIS PRODUCT AND IS PROVIDED FOR GENERAL DISCUSSION AND NEGOTIATION OF THE LOCATION OF A PROPOSED VALVE EASEMENT AND ACCESS EASEMENT. 2. THIS DESIGN ESTIMATE SHOULD NOT BE USED FOR AUTHORITATIVE DETERMINATION

OF LAND BOUNDARY, EASEMENTS, FENCES, BUILDINGS OR FUTURE IMPROVEMENTS. 3. ROUTE, VALVE EASEMENT, AND ACCESS EASEMENT ARE SUBJECT TO FINAL DESIGN

| CHECKED BY: JW       |            | MIDWEST CARBON EXPRESS<br>MARK THOMPSON        |
|----------------------|------------|------------------------------------------------|
| MAP DATE:            | 4/21/2022  |                                                |
| SCALE: 1 inch = 43 ' |            | TAX ID: 961<br>TRACT NUMBER: SD-MP-211-273.170 |
| REV NO.              | DATE       | DESCRIPTION                                    |
| D                    | 10/12/2022 | REVISED WORKSPACE                              |
| E                    | 10/26/2022 | REVISED WORKSPACE                              |
| DRAWING NO.          |            | PROJECT NO. 450050 SHEET NO. 01 of 01          |