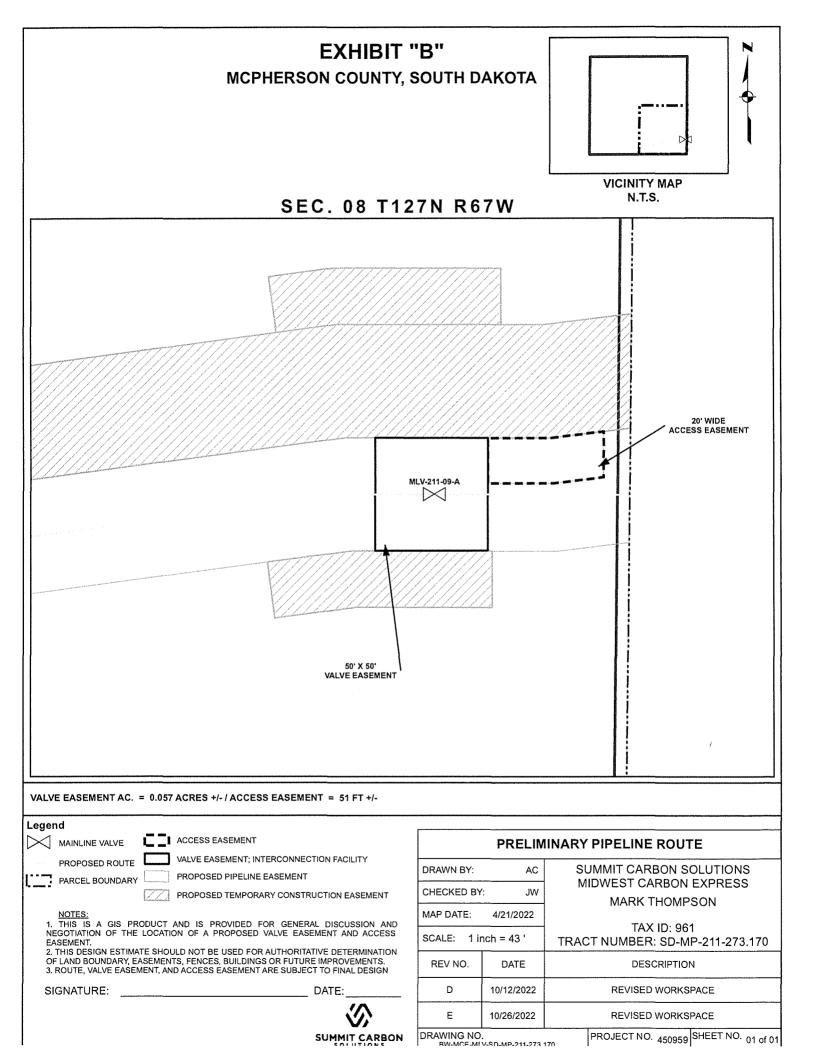

## **Attachment No. 1**

NOTES: 1. THIS IS A GIS PRODUCT AND IS PROVIDED FOR GENERAL DISCUSSION AND NEGOTIATION OF THE LOCATION OF A PROPOSED VALVE EASEMENT AND ACCESS EASEMENT. 2. THIS DESIGN ESTIMATE SHOULD NOT BE USED FOR AUTHORITATIVE DETERMINATION

OF LAND BOUNDARY, EASEMENTS, FENCES, BUILDINGS OR FUTURE IMPROVEMENTS. 3. ROUTE, VALVE EASEMENT, AND ACCESS EASEMENT ARE SUBJECT TO FINAL DESIGN

| CHECKED BY: JW       |            | MIDWEST CARBON EXPRESS<br>MARK THOMPSON        |
|----------------------|------------|------------------------------------------------|
| MAP DATE:            | 4/21/2022  |                                                |
| SCALE: 1 inch = 43 ' |            | TAX ID: 961<br>TRACT NUMBER: SD-MP-211-273.170 |
| REV NO.              | DATE       | DESCRIPTION                                    |
| D                    | 10/12/2022 | REVISED WORKSPACE                              |
| E                    | 10/26/2022 | REVISED WORKSPACE                              |
| DRAWING NO.          |            | PROJECT NO. 450050 SHEET NO. 01 of 01          |