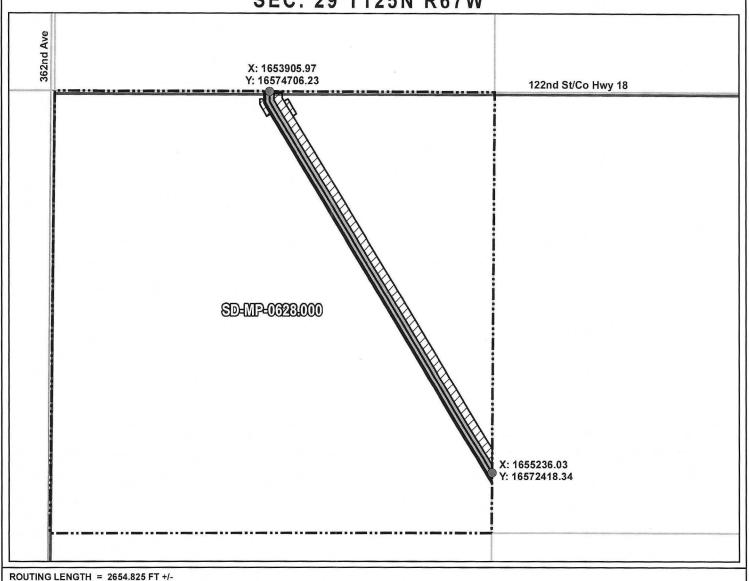

### **EXHIBIT "B"** PRELIMINARY ROUTE

MCPHERSON COUNTY, SOUTH DAKOTA

N.T.S.

SEC. 29 T125N R67W

ROUTING LENGTH = 2654.825 FT +/-IMPACTS: PIPELINE EASEMENT = 3.047 AC. +/- / TEMPORARY CONSTRUCTION EASEMENT = 3.664 AC. +/-

#### Legend

- PROPOSED ROUTE

PIPELINE EASEMENT

PARCEL BOUNDARY

TEMPORARY CONSTRUCTION EASEMENT SECTION BOUNDARY

ADJACENT PROPERTIES

**COUNTY BOUNDARY** 

#### NOTES:

- 1. THIS IS A PRELIMINARY DOCUMENT AND IS INTENDED TO DEPICT THE APPROXIMATE LOCATION OF A PROPOSED PIPELINE EASEMENT.
- 2. THIS DOCUMENT DOES NOT REPRESENT A LAND SURVEY AND IS NOT INTENDED TO DEPICT THE FINAL ALIGNMENT
- 3. COORDINATE SYSTEM: UTM ZONE 14 NORTH, NAD83, US SURVEY FEET