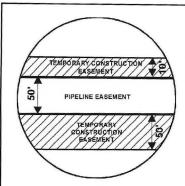

TEMPORARY CONSTRUCTION EASEMENT

PARCEL BOUNDARY

SECTION BOUNDARY

ADJACENT PROPERTIES

COUNTY BOUNDARY

NOTES:

1. THIS IS A PRELIMINARY DOCUMENT AND IS INTENDED TO DEPICT THE APPROXIMATE LOCATION OF A PROPOSED PIPELINE EASEMENT.
2. THIS DOCUMENT DOES NOT REPRESENT A LAND SURVEY AND IS NOT INTENDED TO DEPICT THE FINAL ALIGNMENT
3. COORDINATE SYSTEM: UTM ZONE 14 NORTH, NAD83, US SURVEY FEET SIGNATURE:

DATE:

DATE:

IMPACTS: PIPELINE EASEMENT = 3.047 AC. +/- / TEMPORARY CONSTRUCTION EASEMENT = 3.664 AC.+/-

| DATE:         |     |
|---------------|-----|
| S             |     |
| SUMMIT CARBON | DRA |
|               |     |