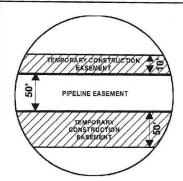

### **EXHIBIT "B"** PRELIMINARY ROUTE

MCPHERSON COUNTY, SOUTH DAKOTA

N.T.S.

SEC. 29 T125N R67W

ROUTING LENGTH = 2654.825 FT +/-IMPACTS: PIPELINE EASEMENT = 3.047 AC. +/- / TEMPORARY CONSTRUCTION EASEMENT = 3.664 AC. +/-

#### Legend

- PROPOSED ROUTE

PIPELINE EASEMENT

PARCEL BOUNDARY

TEMPORARY CONSTRUCTION EASEMENT SECTION BOUNDARY

ADJACENT PROPERTIES

**COUNTY BOUNDARY** 

#### NOTES:

- 1. THIS IS A PRELIMINARY DOCUMENT AND IS INTENDED TO DEPICT THE APPROXIMATE LOCATION OF A PROPOSED PIPELINE EASEMENT.
- 2. THIS DOCUMENT DOES NOT REPRESENT A LAND SURVEY AND IS NOT INTENDED TO DEPICT THE FINAL ALIGNMENT
- 3. COORDINATE SYSTEM: UTM ZONE 14 NORTH, NAD83, US SURVEY FEET