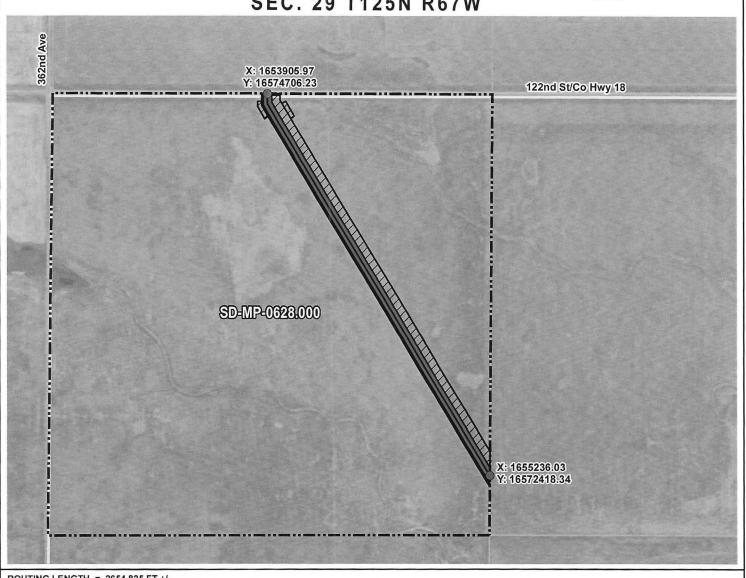

### **EXHIBIT "B"** PRELIMINARY ROUTE

MCPHERSON COUNTY, SOUTH DAKOTA

N.T.S.

SEC. 29 T125N R67W

ROUTING LENGTH = 2654.825 FT +/-IMPACTS: PIPELINE EASEMENT = 3.047 AC. +/- / TEMPORARY CONSTRUCTION EASEMENT = 3.664 AC. +/-

#### Legend

- PROPOSED ROUTE

PIPELINE EASEMENT

PARCEL BOUNDARY

TEMPORARY CONSTRUCTION EASEMENT SECTION BOUNDARY

ADJACENT PROPERTIES

**COUNTY BOUNDARY** 

#### NOTES:

- 1. THIS IS A PRELIMINARY DOCUMENT AND IS INTENDED TO DEPICT THE APPROXIMATE LOCATION OF A PROPOSED PIPELINE EASEMENT.
- 2. THIS DOCUMENT DOES NOT REPRESENT A LAND SURVEY AND IS NOT INTENDED TO DEPICT THE FINAL ALIGNMENT
- 3. COORDINATE SYSTEM: UTM ZONE 14 NORTH, NAD83, US SURVEY FEET