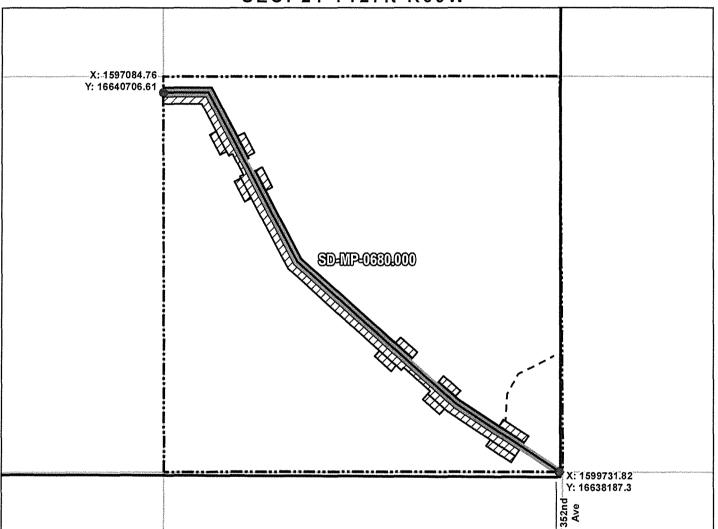

MCPHERSON COUNTY, SOUTH DAKOTA

**VICINITY MAP** N.T.S.

SEC. 21 T127N R69W

ROUTING LENGTH = 3830,038 FT +/- / ACCESS EASEMENT LENGTH = 602,983 FT +/-IMPACTS: PIPELINE EASEMENT = 4.393 AC. +/- / TEMPORARY CONSTRUCTION EASEMENT = 6.36 AC. +/-

# Legend

- PROPOSED ROUTE

PIPELINE EASEMENT

- · ACCESS EASEMENT

TEMPORARY CONSTRUCTION EASEMENT SECTION BOUNDARY

PARCEL BOUNDARY

ADJACENT PROPERTIES COUNTY BOUNDARY

- 1. THIS IS A PRELIMINARY DOCUMENT AND IS INTENDED TO DEPICT THE APPROXIMATE LOCATION OF A PROPOSED PIPELINE EASEMENT.
- 2. THIS DOCUMENT DOES NOT REPRESENT A LAND SURVEY AND IS NOT INTENDED TO DEPICT THE FINAL ALIGNMENT
- 3. COORDINATE SYSTEM: UTM ZONE 14 NORTH, NAD83, US SURVEY FEET

| PRELIMINARY PIPELINE ROUTE |                  |                                                          |  |  |  |
|----------------------------|------------------|----------------------------------------------------------|--|--|--|
| DRAWN BY: AC               |                  | SUMMIT CARBON SOLUTIONS                                  |  |  |  |
| CHECKED BY: JW             |                  | MIDWEST CARBON EXPRESS VILHAUER LAND LIMITED PARTNERSHIP |  |  |  |
| MAP DATE: 12/17/2021       |                  | TAX ID: 2670                                             |  |  |  |
| SCALE: 1 inch = 617 '      |                  | TRACT NUMBER: SD-MP-0680.000                             |  |  |  |
| REV NO.                    | DATE             | DESCRIPTION                                              |  |  |  |
| G                          | 1/4/2023         | REVISED PARCEL BOUNDARY                                  |  |  |  |
| н                          | 2/6/2023         | REVISED WORKSPACE                                        |  |  |  |
| DRAWING NO<br>C-MCE-AC     | :Q-SD-MP-0680.00 | PROJECT NO. 450959 SHEET NO. 01 of 01                    |  |  |  |