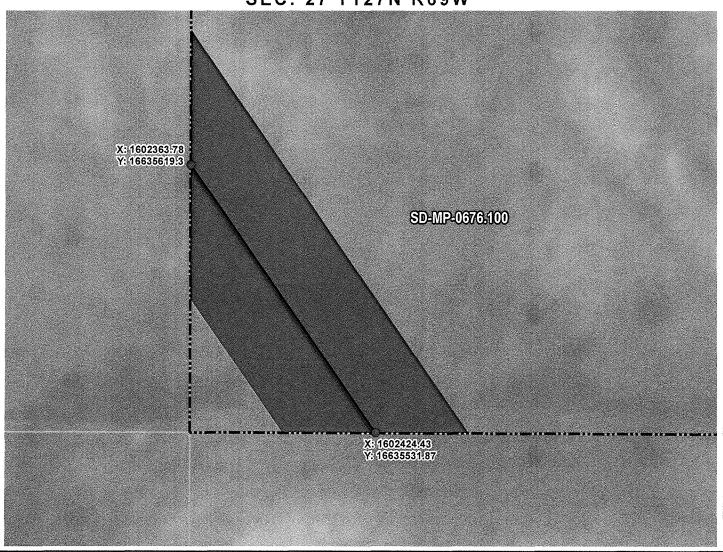

MCPHERSON COUNTY, SOUTH DAKOTA

SEC. 27 T127N R69W

N.T.S.

ROUTING LENGTH = 106.402 FT +/-

IMPACTS: PIPELINE EASEMENT = 0.122 AC. +/- / TEMPORARY CONSTRUCTION EASEMENT = 0 AC. +/-

MCPHERSON COUNTY, SOUTH DAKOTA

SEC. 27 T127N R69W

ROUTING LENGTH = 106.402 FT +/IMPACTS: PIPELINE EASEMENT = 0.122 AC. +/- / TEMPORARY CONSTRUCTION EASEMENT = 0 AC.+/-

| Leger          | nd                   |              |                                   |
|----------------|----------------------|--------------|-----------------------------------|
|                | PROPOSED ROUTE       |              | PIPELINE EASEMENT                 |
|                | ROADS                | $\mathbb{Z}$ | TEMPORARY CONSTRUCTION EASEMENT   |
| L              | PARCEL BOUNDARY      |              | SECTION BOUNDARY                  |
| Constantin-All | ADJACENT PROPERTIES  |              | COUNTY BOUNDARY                   |
|                | NOTES:               |              |                                   |
|                |                      |              | ENT AND IS INTENDED TO DEPICT THE |
|                | THIS DOCUMENT DOES I |              | EPRESENT A LAND SURVEY AND IS NOT |
|                |                      |              | E 14 NORTH, NAD83, US SURVEY FEET |
| SI             | GNATURE:             |              | DATE:                             |
|                |                      |              | <b>%</b>                          |
|                |                      |              | SUMMIT CARBON                     |