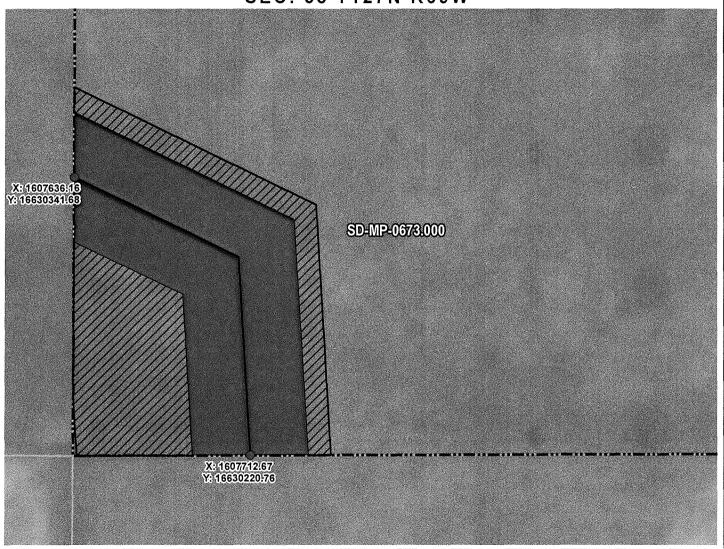

MCPHERSON COUNTY, SOUTH DAKOTA

SEC. 35 T127N R69W

X: 1605001.98 Y: 16632275.19 SD-MP-0374.000 X: 1607636.16 Y: 16630341.68

ROUTING LENGTH = 3512.96 FT +/- / ACCESS EASEMENT LENGTH = 920.388 FT +/IMPACTS: PIPELINE EASEMENT = 4.032 AC. +/- / TEMPORARY CONSTRUCTION EASEMENT = 4.879 AC.+/-