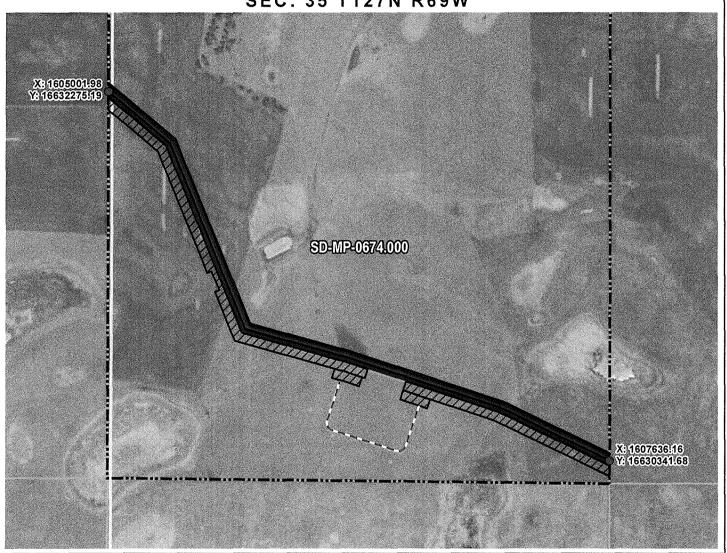

MCPHERSON COUNTY, SOUTH DAKOTA

VICINITY MAP N.T.S.

SEC. 35 T127N R69W

ROUTING LENGTH = 3512.96 FT +/- / ACCESS EASEMENT LENGTH = 920.388 FT +/-IMPACTS: PIPELINE EASEMENT = 4.032 AC. +/- / TEMPORARY CONSTRUCTION EASEMENT = 4.879 AC. +/-

#### Legend - PROPOSED ROUTE PIPELINE EASEMENT - · ACCESS EASEMENT TEMPORARY CONSTRUCTION EASEMENT PARCEL BOUNDARY SECTION BOUNDARY ADJACENT PROPERTIES COUNTY BOUNDARY

- 1. THIS IS A PRELIMINARY DOCUMENT AND IS INTENDED TO DEPICT THE
- APPROXIMATE LOCATION OF A PROPOSED PIPELINE EASEMENT.

  2. THIS DOCUMENT DOES NOT REPRESENT A LAND SURVEY AND IS NOT INTENDED TO DEPICT THE FINAL ALIGNMENT.

  3. COORDINATE SYSTEM: UTM ZONE 14 NORTH, NAD83, US SURVEY FEET.

| PRELIMINARY PIPELINE ROUTE             |            |                                                          |  |
|----------------------------------------|------------|----------------------------------------------------------|--|
| DRAWN BY: AC                           |            | SUMMIT CARBON SOLUTIONS                                  |  |
| CHECKED BY                             | : JW       | MIDWEST CARBON EXPRESS VILHAUER LAND LIMITED PARTNERSHIP |  |
| MAP DATE:                              | 12/17/2021 | TAX ID: 2758                                             |  |
| SCALE: 1 inch = 483 '                  |            | TRACT NUMBER: SD-MP-0674.000                             |  |
| REV NO.                                | DATE       | DESCRIPTION                                              |  |
| Н                                      | 11/1/2022  | REVISED WORKSPACE                                        |  |
| J                                      | 11/4/2022  | REVISED WORKSPACE                                        |  |
| DRAWING NO.<br>C-MCE-ACQ-SD-MP-0674.00 |            | PROJECT NO. 450959 SHEET NO. 01 of 01                    |  |

MCPHERSON COUNTY, SOUTH DAKOTA

SEC. 35 T127N R69W

X: 1605001.98 Y: 16632275.19 SD-MP-0374.000 X: 1607636.16 Y: 16630341.68

ROUTING LENGTH = 3512.96 FT +/- / ACCESS EASEMENT LENGTH = 920.388 FT +/IMPACTS: PIPELINE EASEMENT = 4.032 AC. +/- / TEMPORARY CONSTRUCTION EASEMENT = 4.879 AC.+/-

| Lege                 | nd                                                                                      |                                 |                                    |
|----------------------|-----------------------------------------------------------------------------------------|---------------------------------|------------------------------------|
|                      | PROPOSED ROUTE                                                                          |                                 | PIPELINE EASEMENT                  |
|                      | ACCESS EASEMENT                                                                         | ZZ                              | TEMPORARY CONSTRUCTION EASEMENT    |
|                      | ROADS                                                                                   |                                 | SECTION BOUNDARY                   |
| L                    | PARCEL BOUNDARY                                                                         |                                 | COUNTY BOUNDARY                    |
| AF<br>2.<br>IN<br>3. | PPROXIMATE LOCATION<br>THIS DOCUMENT DOES<br>TENDED TO DEPICT THE<br>COORDINATE SYSTEM: | Y DOCUM<br>OF A PRO<br>S NOT RE | IE 14 NORTH, NAD83, US SURVEY FEET |
| SI                   | GNATURE:                                                                                |                                 | DATE:                              |
|                      |                                                                                         |                                 | SUMMIT CARBON                      |

|                                             | PRELIMINARY PIPELINE ROUTE |                                                   |  |  |  |
|---------------------------------------------|----------------------------|---------------------------------------------------|--|--|--|
| DRAWN BY: AC                                |                            | SUMMIT CARBON SOLUTIONS<br>MIDWEST CARBON EXPRESS |  |  |  |
| CHECKED BY                                  | : JW                       | VILHAUER LAND LIMITED PARTNERSHIP                 |  |  |  |
| MAP DATE: 12/17/2021  SCALE: 1 inch = 483 ' |                            | TAX ID: 2758<br>TRACT NUMBER: SD-MP-0674.000      |  |  |  |
| REV NO. DATE                                |                            | DESCRIPTION                                       |  |  |  |
| Н                                           | 11/1/2022                  | REVISED WORKSPACE                                 |  |  |  |
| J                                           | 11/4/2022                  | REVISED WORKSPACE                                 |  |  |  |
| DRAWING NO<br>BW-MCE-A                      | CQ-SD-MP-0674.0            | PROJECT NO. 450959 SHEET NO. 01 of 01             |  |  |  |