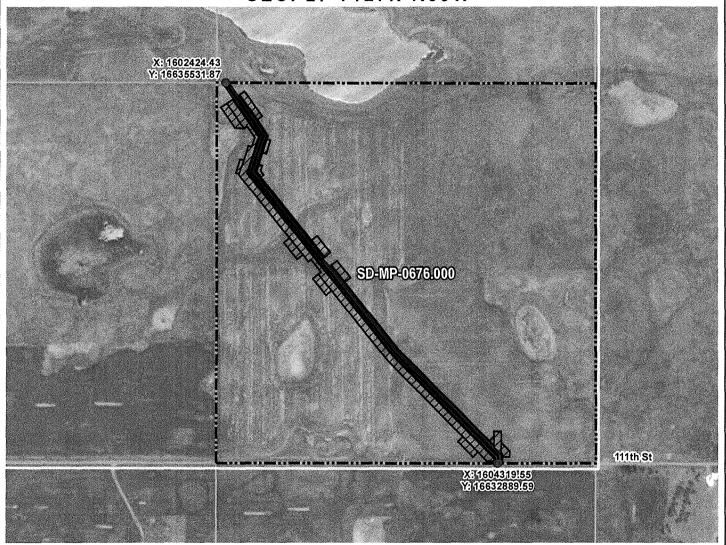

| DRAWN BY: AC |                  | SUMMIT CARBON SOLUTIONS                                  |  |
|--------------|------------------|----------------------------------------------------------|--|
| CHECKED BY   | : JW             | MIDWEST CARBON EXPRESS VILHAUER LAND LIMITED PARTNERSHIP |  |
| MAP DATE:    | 12/17/2021       | VILLIAGEN LAND LIMITED PARTNERSTIF                       |  |
| SCALE: 1 i   | nch = 640 '      | TAX ID: 2705<br>TRACT NUMBER: SD-MP-0676.000             |  |
| REV NO.      | DATE             | DESCRIPTION                                              |  |
| J            | 11/4/2022        | REVISED WORKSPACE                                        |  |
| к            | 1/4/2023         | REVISED PARCEL BOUNDARY                                  |  |
| DRAWING NO   | :Q-SD-MP-0676,00 | PROJECT NO. 450959 SHEET NO. 01 of 01                    |  |

PRELIMINARY PIPELINE ROUTE

MCPHERSON COUNTY, SOUTH DAKOTA

SEC. 27 T127N R69W

N.T.S.

ROUTING LENGTH = 3382.89 FT +/-

IMPACTS: PIPELINE EASEMENT = 3.883 AC. +/- / TEMPORARY CONSTRUCTION EASEMENT = 5.988 AC.+/-