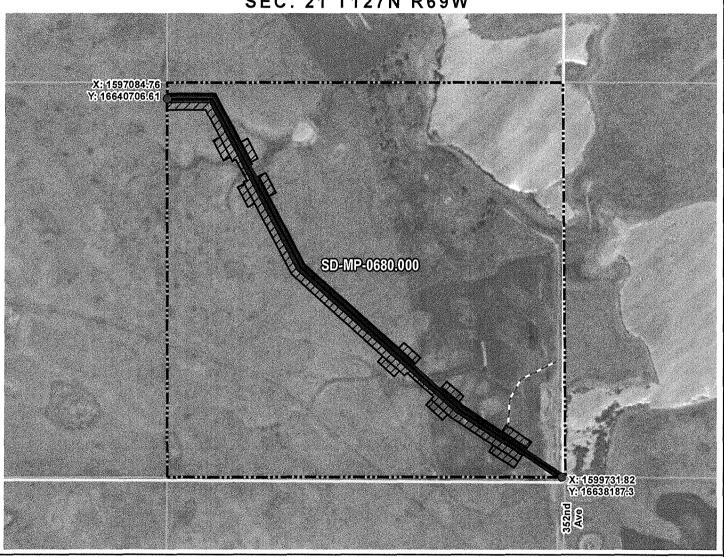

MCPHERSON COUNTY, SOUTH DAKOTA

**VICINITY MAP** N.T.S.

SEC. 21 T127N R69W

ROUTING LENGTH = 3830,038 FT +/- / ACCESS EASEMENT LENGTH = 602,983 FT +/-IMPACTS: PIPELINE EASEMENT = 4.393 AC. +/- / TEMPORARY CONSTRUCTION EASEMENT = 6.36 AC. +/-

# Legend

- PROPOSED ROUTE

PIPELINE EASEMENT

- · ACCESS EASEMENT

TEMPORARY CONSTRUCTION EASEMENT SECTION BOUNDARY

PARCEL BOUNDARY

ADJACENT PROPERTIES COUNTY BOUNDARY

- 1. THIS IS A PRELIMINARY DOCUMENT AND IS INTENDED TO DEPICT THE APPROXIMATE LOCATION OF A PROPOSED PIPELINE EASEMENT.
- 2. THIS DOCUMENT DOES NOT REPRESENT A LAND SURVEY AND IS NOT INTENDED TO DEPICT THE FINAL ALIGNMENT
- 3. COORDINATE SYSTEM: UTM ZONE 14 NORTH, NAD83, US SURVEY FEET

MCPHERSON COUNTY, SOUTH DAKOTA

SEC. 21 T127N R69W

ROUTING LENGTH = 3830.038 FT +/- / ACCESS EASEMENT LENGTH = 602.983 FT +/- IMPACTS: PIPELINE EASEMENT = 4.393 AC. +/- / TEMPORARY CONSTRUCTION EASEMENT = 6.36 AC.+/-

| Legend                                                     |                                                     |                            |                                                                                                           |                        |
|------------------------------------------------------------|-----------------------------------------------------|----------------------------|-----------------------------------------------------------------------------------------------------------|------------------------|
| PROPO:                                                     | SED ROUTE                                           |                            | PIPELINE EASEMENT                                                                                         |                        |
| · ACCESS                                                   | S EASEMENT                                          | $\square$                  | TEMPORARY CONSTRU                                                                                         | CTION EASEMENT         |
| ROADS                                                      |                                                     |                            | SECTION BOUNDARY                                                                                          |                        |
| PARCEL                                                     | BOUNDARY                                            |                            | COUNTY BOUNDARY                                                                                           |                        |
| NOTES:<br>1. THIS IS<br>APPROXIM<br>2. THIS DO<br>INTENDED | ATE LOCATION OF<br>CUMENT DOES N<br>TO DEPICT THE F | A PRO<br>NOT RE<br>INAL AL | IENT AND IS INTENDED<br>POSED PIPELINE EASEM<br>PRESENT A LAND SURV<br>IGNMENT<br>E 14 NORTH, NAD83, US S | ENT.<br>'EY AND IS NOT |
| SIGNATUF                                                   | ₹E:                                                 |                            | D                                                                                                         | ATE:                   |
|                                                            |                                                     |                            |                                                                                                           | S                      |
|                                                            |                                                     |                            | S                                                                                                         | UMMIT CARBON           |