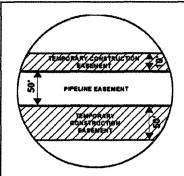

#### Legend

- PROPOSED ROUTE

PIPELINE EASEMENT

PARCEL BOUNDARY ADJACENT PROPERTIES

TEMPORARY CONSTRUCTION EASEMENT SECTION BOUNDARY

COUNTY BOUNDARY

- 1. THIS IS A PRELIMINARY DOCUMENT AND IS INTENDED TO DEPICT THE
- APPROXIMATE LOCATION OF A PROPOSED PIPELINE EASEMENT.

  2. THIS DOCUMENT DOES NOT REPRESENT A LAND SURVEY AND IS NOT INTENDED TO DEPICT THE FINAL ALIGNMENT
- 3. COORDINATE SYSTEM: UTM ZONE 14 NORTH, NAD83, US SURVEY FEET

| PRELIMINARY PIPELINE ROUTE             |           |                                                          |  |
|----------------------------------------|-----------|----------------------------------------------------------|--|
| DRAWN BY: AC                           |           | SUMMIT CARBON SOLUTIONS                                  |  |
| CHECKED BY                             | : JW      | MIDWEST CARBON EXPRESS VILHAUER LAND LIMITED PARTNERSHIP |  |
| MAP DATE: 12/17/2021                   |           | TAX ID: 2757                                             |  |
| SCALE: 1 inch = 40 '                   |           | TRACT NUMBER: SD-MP-0673.000                             |  |
| REV NO.                                | DATE      | DESCRIPTION                                              |  |
| D                                      | 5/27/2022 | REVISED WORKSPACE                                        |  |
| E                                      | 12/2/2022 | REVISED PARCEL BOUNDARY                                  |  |
| DRAWING NO.<br>C-MCE-ACQ-SD-MP-0673.00 |           | PROJECT NO. 450959 SHEET NO. 01 of 01                    |  |