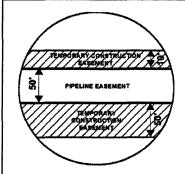

#### Legend

- PROPOSED ROUTE

PIPELINE EASEMENT

PARCEL BOUNDARY ADJACENT PROPERTIES

TEMPORARY CONSTRUCTION EASEMENT SECTION BOUNDARY

COUNTY BOUNDARY

- 1. THIS IS A PRELIMINARY DOCUMENT AND IS INTENDED TO DEPICT THE
- APPROXIMATE LOCATION OF A PROPOSED PIPELINE EASEMENT.

  2. THIS DOCUMENT DOES NOT REPRESENT A LAND SURVEY AND IS NOT INTENDED TO DEPICT THE FINAL ALIGNMENT
- 3. COORDINATE SYSTEM: UTM ZONE 14 NORTH, NAD83, US SURVEY FEET

| PRELIMINARY PIPELINE ROUTE             |           |                                                          |  |
|----------------------------------------|-----------|----------------------------------------------------------|--|
| DRAWN BY: AC                           |           | SUMMIT CARBON SOLUTIONS                                  |  |
| CHECKED BY                             | : JW      | MIDWEST CARBON EXPRESS VILHAUER LAND LIMITED PARTNERSHIP |  |
| MAP DATE: 12/17/2021                   |           | TAX ID: 2757                                             |  |
| SCALE: 1 inch = 40 '                   |           | TRACT NUMBER: SD-MP-0673.000                             |  |
| REV NO.                                | DATE      | DESCRIPTION                                              |  |
| D                                      | 5/27/2022 | REVISED WORKSPACE                                        |  |
| E                                      | 12/2/2022 | REVISED PARCEL BOUNDARY                                  |  |
| DRAWING NO.<br>C-MCE-ACQ-SD-MP-0673.00 |           | PROJECT NO. 450959 SHEET NO. 01 of 01                    |  |