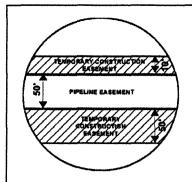

#### Legend

- PROPOSED ROUTE

PIPELINE EASEMENT

PARCEL BOUNDARY ADJACENT PROPERTIES

TEMPORARY CONSTRUCTION EASEMENT SECTION BOUNDARY

COUNTY BOUNDARY

- 1. THIS IS A PRELIMINARY DOCUMENT AND IS INTENDED TO DEPICT THE
- APPROXIMATE LOCATION OF A PROPOSED PIPELINE EASEMENT.

#### Legend - PROPOSED ROUTE PIPELINE EASEMENT - ROADS ZZZ TEMPORARY CONSTRUCTION EASEMENT PARCEL BOUNDARY SECTION BOUNDARY ADJACENT PROPERTIES COUNTY BOUNDARY NOTES: 1. THIS IS A PRELIMINARY DOCUMENT AND IS INTENDED TO DEPICT THE APPROXIMATE LOCATION OF A PROPOSED PIPELINE EASEMENT. 2. THIS DOCUMENT DOES NOT REPRESENT A LAND SURVEY AND IS NOT INTENDED TO DEPICT THE FINAL ALIGNMENT 3. COORDINATE SYSTEM: UTM ZONE 14 NORTH, NAD83, US SURVEY FEET SIGNATURE: SUMMIT CARBON