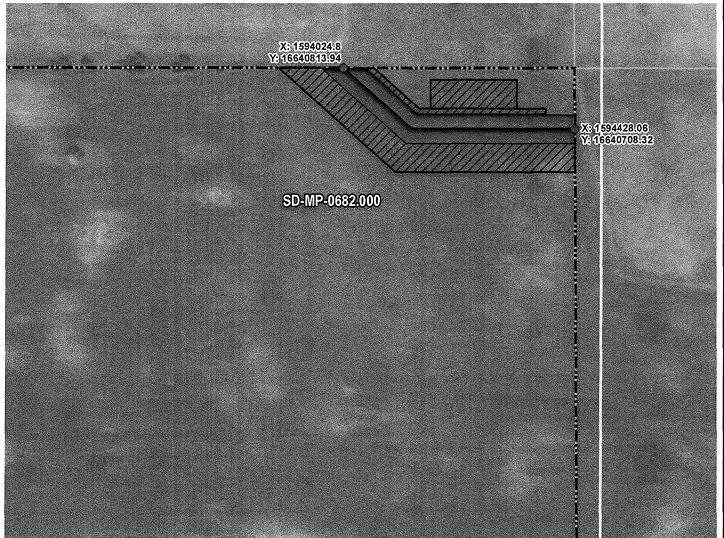

MCPHERSON COUNTY, SOUTH DAKOTA

SEC. 20 T127N R69W

ROUTING LENGTH = 443.196 FT +/-

ADJACENT PROPERTIES

IMPACTS: PIPELINE EASEMENT = 0.509 AC. +/- / TEMPORARY CONSTRUCTION EASEMENT = 0.867 AC. +/-

#### Legend

- PROPOSED ROUTE PARCEL BOUNDARY

PIPELINE EASEMENT

TEMPORARY CONSTRUCTION EASEMENT SECTION BOUNDARY

COUNTY BOUNDARY

- 1. THIS IS A PRELIMINARY DOCUMENT AND IS INTENDED TO DEPICT THE APPROXIMATE LOCATION OF A PROPOSED PIPELINE EASEMENT.
  2. THIS DOCUMENT DOES NOT REPRESENT A LAND SURVEY AND IS NOT INTENDED TO DEPICT THE FINAL ALIGNMENT
- 3. COORDINATE SYSTEM: UTM ZONE 14 NORTH, NAD83, US SURVEY FEET

| PRELIMINARY PIPELINE ROUTE |                 |                                                           |  |  |
|----------------------------|-----------------|-----------------------------------------------------------|--|--|
| DRAWN BY:                  | AC              | SUMMIT CARBON SOLUTIONS                                   |  |  |
| CHECKED BY                 | : JW            | MIDWEST CARBON EXPRESS  VILHAUER LAND LIMITED PARTNERSHIP |  |  |
| MAP DATE:                  | 12/17/2021      | TAX ID: 2665                                              |  |  |
| SCALE: 1 inch = 160 '      |                 | TRACT NUMBER: SD-MP-0682.000                              |  |  |
| REV NO.                    | DATE            | DESCRIPTION                                               |  |  |
| E                          | 8/18/2022       | REVISED WORKSPACE                                         |  |  |
| F                          | 1/4/2023        | REVISED PARCEL BOUNDARY                                   |  |  |
| DRAWING NO<br>C-MCE-AC     | Q-SD-MP-0682.00 | PROJECT NO. 450959 SHEET NO. 01 of 01                     |  |  |

ROUTING LENGTH = 443.196 FT +/-

1. THIS IS A PRELIMINARY DOCUMENT AND IS INTENDED TO DEPICT THE APPROXIMATE LOCATION OF A PROPOSED PIPELINE EASEMENT.
2. THIS DOCUMENT DOES NOT REPRESENT A LAND SURVEY AND IS NOT INTENDED TO DEPICT THE FINAL ALIGNMENT
3. COORDINATE SYSTEM: UTM ZONE 14 NORTH, NAD83, US SURVEY FEET