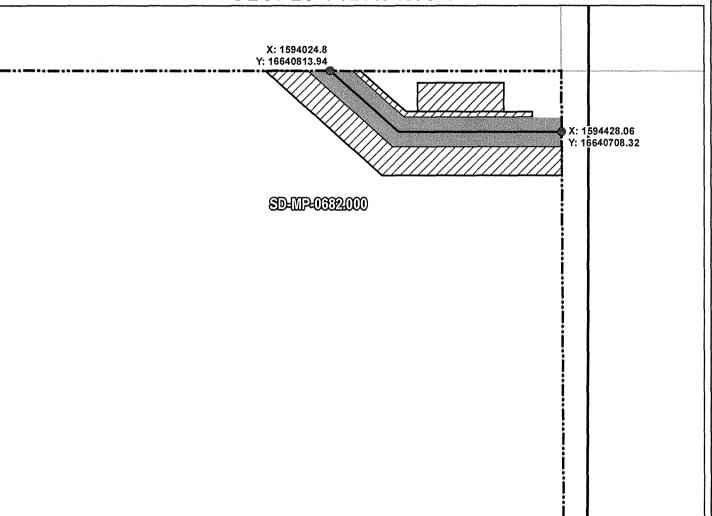

MCPHERSON COUNTY, SOUTH DAKOTA

SEC. 20 T127N R69W

ROUTING LENGTH = 443.196 FT +/-

ADJACENT PROPERTIES

IMPACTS: PIPELINE EASEMENT = 0.509 AC. +/- / TEMPORARY CONSTRUCTION EASEMENT = 0.867 AC. +/-

#### Legend

- PROPOSED ROUTE PARCEL BOUNDARY

PIPELINE EASEMENT

TEMPORARY CONSTRUCTION EASEMENT SECTION BOUNDARY

COUNTY BOUNDARY

- 1. THIS IS A PRELIMINARY DOCUMENT AND IS INTENDED TO DEPICT THE APPROXIMATE LOCATION OF A PROPOSED PIPELINE EASEMENT.
  2. THIS DOCUMENT DOES NOT REPRESENT A LAND SURVEY AND IS NOT INTENDED TO DEPICT THE FINAL ALIGNMENT
- 3. COORDINATE SYSTEM: UTM ZONE 14 NORTH, NAD83, US SURVEY FEET

| PRELIMINARY PIPELINE ROUTE |                 |                                                           |  |  |
|----------------------------|-----------------|-----------------------------------------------------------|--|--|
| DRAWN BY:                  | AC              | SUMMIT CARBON SOLUTIONS                                   |  |  |
| CHECKED BY                 | : JW            | MIDWEST CARBON EXPRESS  VILHAUER LAND LIMITED PARTNERSHIP |  |  |
| MAP DATE:                  | 12/17/2021      | TAX ID: 2665                                              |  |  |
| SCALE: 1 inch = 160 '      |                 | TRACT NUMBER: SD-MP-0682.000                              |  |  |
| REV NO.                    | DATE            | DESCRIPTION                                               |  |  |
| E                          | 8/18/2022       | REVISED WORKSPACE                                         |  |  |
| F                          | 1/4/2023        | REVISED PARCEL BOUNDARY                                   |  |  |
| DRAWING NO<br>C-MCE-AC     | Q-SD-MP-0682.00 | PROJECT NO. 450959 SHEET NO. 01 of 01                     |  |  |