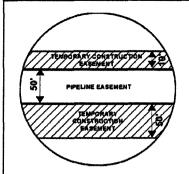

#### Legend

- PROPOSED ROUTE

PIPELINE EASEMENT

PARCEL BOUNDARY ADJACENT PROPERTIES

TEMPORARY CONSTRUCTION EASEMENT SECTION BOUNDARY

COUNTY BOUNDARY

- 1. THIS IS A PRELIMINARY DOCUMENT AND IS INTENDED TO DEPICT THE
- APPROXIMATE LOCATION OF A PROPOSED PIPELINE EASEMENT.

  2. THIS DOCUMENT DOES NOT REPRESENT A LAND SURVEY AND IS NOT INTENDED TO DEPICT THE FINAL ALIGNMENT
- 3. COORDINATE SYSTEM: UTM ZONE 14 NORTH, NAD83, US SURVEY FEET

| PRELIMINARY PIPELINE ROUTE             |           |                                                          |  |
|----------------------------------------|-----------|----------------------------------------------------------|--|
| DRAWN BY: AC                           |           | SUMMIT CARBON SOLUTIONS                                  |  |
| CHECKED BY                             | : JW      | MIDWEST CARBON EXPRESS VILHAUER LAND LIMITED PARTNERSHIP |  |
| MAP DATE: 12/17/2021                   |           | TAX ID: 2757                                             |  |
| SCALE: 1 inch = 40 '                   |           | TRACT NUMBER: SD-MP-0673.000                             |  |
| REV NO.                                | DATE      | DESCRIPTION                                              |  |
| D                                      | 5/27/2022 | REVISED WORKSPACE                                        |  |
| E                                      | 12/2/2022 | REVISED PARCEL BOUNDARY                                  |  |
| DRAWING NO.<br>C-MCE-ACQ-SD-MP-0673.00 |           | PROJECT NO. 450959 SHEET NO. 01 of 01                    |  |