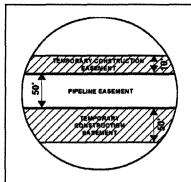

#### Legend

- PROPOSED ROUTE

PIPELINE EASEMENT

PARCEL BOUNDARY ADJACENT PROPERTIES

TEMPORARY CONSTRUCTION EASEMENT SECTION BOUNDARY

COUNTY BOUNDARY

- 1. THIS IS A PRELIMINARY DOCUMENT AND IS INTENDED TO DEPICT THE
- APPROXIMATE LOCATION OF A PROPOSED PIPELINE EASEMENT.

  2. THIS DOCUMENT DOES NOT REPRESENT A LAND SURVEY AND IS NOT INTENDED TO DEPICT THE FINAL ALIGNMENT
- 3. COORDINATE SYSTEM: UTM ZONE 14 NORTH, NAD83, US SURVEY FEET

| PRELIMINARY PIPELINE ROUTE             |           |                                                          |  |
|----------------------------------------|-----------|----------------------------------------------------------|--|
| DRAWN BY: AC                           |           | SUMMIT CARBON SOLUTIONS                                  |  |
| CHECKED BY                             | : JW      | MIDWEST CARBON EXPRESS VILHAUER LAND LIMITED PARTNERSHIP |  |
| MAP DATE: 12/17/2021                   |           | TAX ID: 2757                                             |  |
| SCALE: 1 inch = 40 '                   |           | TRACT NUMBER: SD-MP-0673.000                             |  |
| REV NO.                                | DATE      | DESCRIPTION                                              |  |
| D                                      | 5/27/2022 | REVISED WORKSPACE                                        |  |
| E                                      | 12/2/2022 | REVISED PARCEL BOUNDARY                                  |  |
| DRAWING NO.<br>C-MCE-ACQ-SD-MP-0673.00 |           | PROJECT NO. 450959 SHEET NO. 01 of 01                    |  |