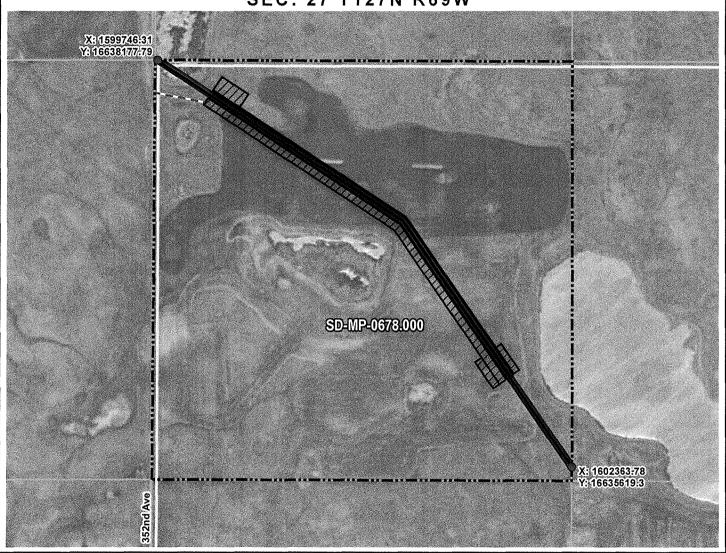

MCPHERSON COUNTY, SOUTH DAKOTA

VICINITY MAP N.T.S.

SEC. 27 T127N R69W

ROUTING LENGTH = 3728.517 FT +/- / ACCESS EASEMENT LENGTH = 321.717 FT +/-IMPACTS: PIPELINE EASEMENT = 4.272 AC. +/- / TEMPORARY CONSTRUCTION EASEMENT = 4.491 AC. +/-

### Legend

PROPOSED ROUTE

PIPELINE EASEMENT

- · ACCESS EASEMENT

TEMPORARY CONSTRUCTION EASEMENT

PARCEL BOUNDARY

SECTION BOUNDARY ADJACENT PROPERTIES COUNTY BOUNDARY

- 1. THIS IS A PRELIMINARY DOCUMENT AND IS INTENDED TO DEPICT THE
- APPROXIMATE LOCATION OF A PROPOSED PIPELINE EASEMENT.

  2. THIS DOCUMENT DOES NOT REPRESENT A LAND SURVEY AND IS NOT INTENDED TO DEPICT THE FINAL ALIGNMENT
- 3. COORDINATE SYSTEM: UTM ZONE 14 NORTH, NAD83, US SURVEY FEET

| PRELIMINARY PIPELINE ROUTE |                 |                                                         |  |  |  |
|----------------------------|-----------------|---------------------------------------------------------|--|--|--|
| DRAWN BY: AC               |                 | SUMMIT CARBON SOLUTIONS                                 |  |  |  |
| CHECKED BY: JW             |                 | MIDWEST CARBON EXPRESS VILHAUER LAND LIMITED PARTNERSHI |  |  |  |
| MAP DATE: 12/17/2021       |                 | TAX ID: 2703                                            |  |  |  |
| SCALE: 1 inch = 580 '      |                 | TRACT NUMBER: SD-MP-0678.000                            |  |  |  |
| REV NO.                    | DATE            | DESCRIPTION                                             |  |  |  |
| E                          | 8/18/2022       | REVISED WORKSPACE                                       |  |  |  |
| F                          | 1/4/2023        | REVISED PARCEL BOUNDARY                                 |  |  |  |
| DRAWING NO<br>C-MCE-AC     | Q-SD-MP-0678.00 | PROJECT NO. 450959 SHEET NO. 01 of 01                   |  |  |  |