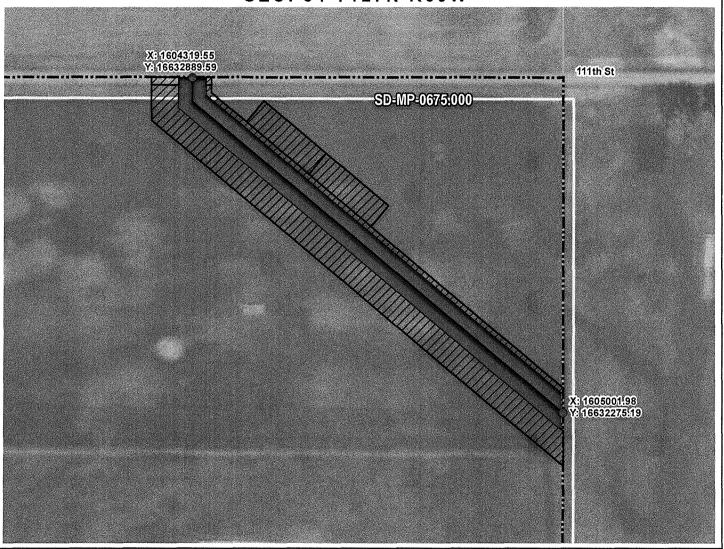

MCPHERSON COUNTY, SOUTH DAKOTA

SEC. 34 T127N R69W

X: 1604319.55 Y: 16632889.59 111th St SD:MP-0375000

X: 1605001.98 Y: 16632275.19

ROUTING LENGTH = 934,351 FT +/-

IMPACTS: PIPELINE EASEMENT = 1.072 AC. +/- / TEMPORARY CONSTRUCTION EASEMENT = 1.721 AC.+/-

#### Legend - PROPOSED ROUTE PIPELINE EASEMENT - ROADS TEMPORARY CONSTRUCTION EASEMENT PARCEL BOUNDARY SECTION BOUNDARY ADJACENT PROPERTIES COUNTY BOUNDARY NOTES: 1. THIS IS A PRELIMINARY DOCUMENT AND IS INTENDED TO DEPICT THE APPROXIMATE LOCATION OF A PROPOSED PIPELINE EASEMENT. 2. THIS DOCUMENT DOES NOT REPRESENT A LAND SURVEY AND IS NOT INTENDED TO DEPICT THE FINAL ALIGNMENT 3. COORDINATE SYSTEM: UTM ZONE 14 NORTH, NAD83, US SURVEY FEET SIGNATURE: DATE: SUMMIT CARBON