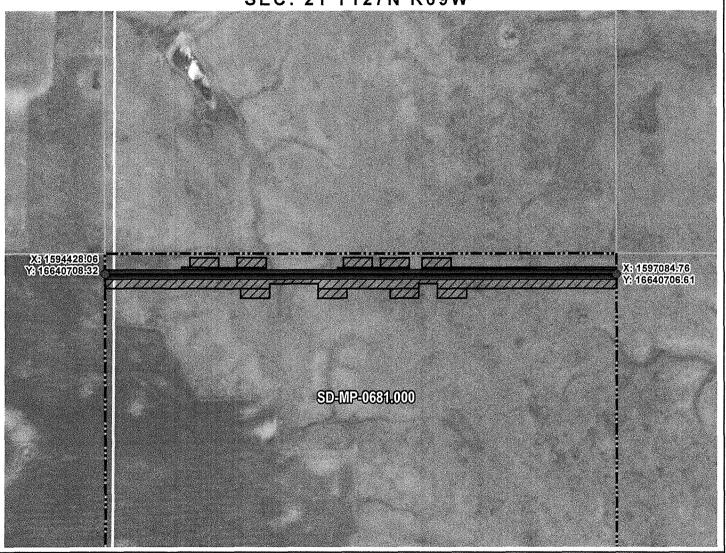

MCPHERSON COUNTY, SOUTH DAKOTA

SEC. 21 T127N R69W

X: 1594428.06 Y: 16640708.32 X: 1597084.76 Y: 16640706.61 SD-MP-0631,000

ROUTING LENGTH = 2656.701 FT +/-

IMPACTS: PIPELINE EASEMENT = 3.049 AC. +/- / TEMPORARY CONSTRUCTION EASEMENT = 4.816 AC.+/-

# Legend PROPOSED ROUTE PIPELINE EASEMENT ROADS TEMPORARY CONSTRUCTION EASEMENT PARCEL BOUNDARY SECTION BOUNDARY ADJACENT PROPERTIES COUNTY BOUNDARY NOTES: 1. THIS IS A PRELIMINARY DOCUMENT AND IS INTENDED TO DEPICT THE APPROXIMATE LOCATION OF A PROPOSED PIPELINE EASEMENT. 2. THIS DOCUMENT DOES NOT REPRESENT A LAND SURVEY AND IS NOT INTENDED TO DEPICT THE FINAL ALIGNMENT 3. COORDINATE SYSTEM: UTM ZONE 14 NORTH, NAD83, US SURVEY FEET SIGNATURE: DATE: SUMMIT CARBON

| PRELIMINARY PIPELINE ROUTE             |            |                                                          |  |  |
|----------------------------------------|------------|----------------------------------------------------------|--|--|
| DRAWN BY:                              | AC         | SUMMIT CARBON SOLUTIONS                                  |  |  |
| CHECKED BY                             | r: JW      | MIDWEST CARBON EXPRESS VILHAUER LAND LIMITED PARTNERSHIP |  |  |
| MAP DATE:                              | 12/17/2021 |                                                          |  |  |
| SCALE: 1 inch = 478 '                  |            | TAX ID: 2668<br>TRACT NUMBER: SD-MP-0681.000             |  |  |
| REV NO.                                | DATE       | DESCRIPTION                                              |  |  |
| D                                      | 7/18/2022  | REVISED WORKSPACE                                        |  |  |
| E                                      | 1/4/2023   | REVISED PARCEL BOUNDARY                                  |  |  |
| DRAWING NO.<br>BW-MCE-ACQ-SD-MP-0681.0 |            | PROJECT NO. 450959 SHEET NO. 01 of 01                    |  |  |