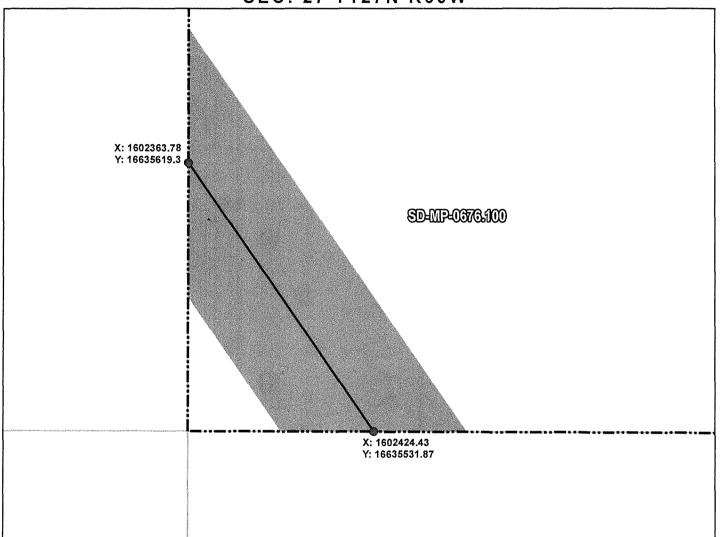

MCPHERSON COUNTY, SOUTH DAKOTA

**VICINITY MAP** N.T.S.

SEC. 27 T127N R69W

ROUTING LENGTH = 3382.89 FT +/-

IMPACTS: PIPELINE EASEMENT = 3.883 AC. +/- / TEMPORARY CONSTRUCTION EASEMENT = 5.988 AC. +/-

#### Legend

- PROPOSED ROUTE PARCEL BOUNDARY

PIPELINE EASEMENT

ADJACENT PROPERTIES

TEMPORARY CONSTRUCTION EASEMENT SECTION BOUNDARY

COUNTY BOUNDARY

#### NOTES:

- 1. THIS IS A PRELIMINARY DOCUMENT AND IS INTENDED TO DEPICT THE APPROXIMATE LOCATION OF A PROPOSED PIPELINE EASEMENT.
  2. THIS DOCUMENT DOES NOT REPRESENT A LAND SURVEY AND IS NOT INTENDED TO DEPICT THE FINAL ALIGNMENT
  3. COORDINATE SYSTEM: UTM ZONE 14 NORTH, NAD83, US SURVEY FEET

| DRAWN BY: AC |                  | SUMMIT CARBON SOLUTIONS                                  |  |
|--------------|------------------|----------------------------------------------------------|--|
| CHECKED BY   | : JW             | MIDWEST CARBON EXPRESS VILHAUER LAND LIMITED PARTNERSHIP |  |
| MAP DATE:    | 12/17/2021       | VILLIAGEN LAND LIMITED PARTNERSTIF                       |  |
| SCALE: 1 i   | nch = 640 '      | TAX ID: 2705<br>TRACT NUMBER: SD-MP-0676.000             |  |
| REV NO.      | DATE             | DESCRIPTION                                              |  |
| J            | 11/4/2022        | REVISED WORKSPACE                                        |  |
| к            | 1/4/2023         | REVISED PARCEL BOUNDARY                                  |  |
| DRAWING NO   | :Q-SD-MP-0676,00 | PROJECT NO. 450959 SHEET NO. 01 of 01                    |  |