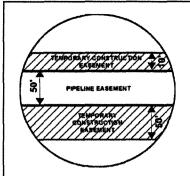

#### Legend

- PROPOSED ROUTE

PIPELINE EASEMENT

PARCEL BOUNDARY ADJACENT PROPERTIES

TEMPORARY CONSTRUCTION EASEMENT SECTION BOUNDARY

COUNTY BOUNDARY

- 1. THIS IS A PRELIMINARY DOCUMENT AND IS INTENDED TO DEPICT THE
- APPROXIMATE LOCATION OF A PROPOSED PIPELINE EASEMENT.

#### Legend - PROPOSED ROUTE PIPELINE EASEMENT - ROADS ZZZ TEMPORARY CONSTRUCTION EASEMENT PARCEL BOUNDARY SECTION BOUNDARY ADJACENT PROPERTIES COUNTY BOUNDARY NOTES: 1. THIS IS A PRELIMINARY DOCUMENT AND IS INTENDED TO DEPICT THE APPROXIMATE LOCATION OF A PROPOSED PIPELINE EASEMENT. 2. THIS DOCUMENT DOES NOT REPRESENT A LAND SURVEY AND IS NOT INTENDED TO DEPICT THE FINAL ALIGNMENT 3. COORDINATE SYSTEM: UTM ZONE 14 NORTH, NAD83, US SURVEY FEET SIGNATURE: SUMMIT CARBON