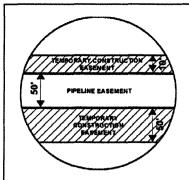

MCPHERSON COUNTY, SOUTH DAKOTA

**VICINITY MAP** N.T.S.

SEC. 34 T127N R69W

ROUTING LENGTH = 934.351 FT +/-

IMPACTS: PIPELINE EASEMENT = 1.072 AC. +/- / TEMPORARY CONSTRUCTION EASEMENT = 1.721 AC. +/-

#### Legend

- PROPOSED ROUTE PARCEL BOUNDARY

PIPELINE EASEMENT

ADJACENT PROPERTIES

TEMPORARY CONSTRUCTION EASEMENT SECTION BOUNDARY

COUNTY BOUNDARY

- 1. THIS IS A PRELIMINARY DOCUMENT AND IS INTENDED TO DEPICT THE
- APPROXIMATE LOCATION OF A PROPOSED PIPELINE EASEMENT.

  2. THIS DOCUMENT DOES NOT REPRESENT A LAND SURVEY AND IS NOT INTENDED TO DEPICT THE FINAL ALIGNMENT
- 3. COORDINATE SYSTEM: UTM ZONE 14 NORTH, NAD83, US SURVEY FEET

| PRELIMINARY PIPELINE ROUTE |                  |                                                          |  |
|----------------------------|------------------|----------------------------------------------------------|--|
| DRAWN BY: AC               |                  | SUMMIT CARBON SOLUTIONS                                  |  |
| CHECKED BY                 | : JW             | MIDWEST CARBON EXPRESS VILHAUER LAND LIMITED PARTNERSHIP |  |
| MAP DATE: 12/17/2021       |                  | TAX ID: 2751                                             |  |
| SCALE: 1 inch = 169 '      |                  | TRACT NUMBER: SD-MP-0675.000                             |  |
| REV NO.                    | DATE             | DESCRIPTION                                              |  |
| G                          | 10/13/2022       | REVISED WORKSPACE                                        |  |
| н                          | 11/4/2022        | REVISED WORKSPACE                                        |  |
| DRAWING NO<br>C-MCE-AC     | :Q-SD-MP-0675.00 | PROJECT NO. 450959 SHEET NO. 01 of 01                    |  |