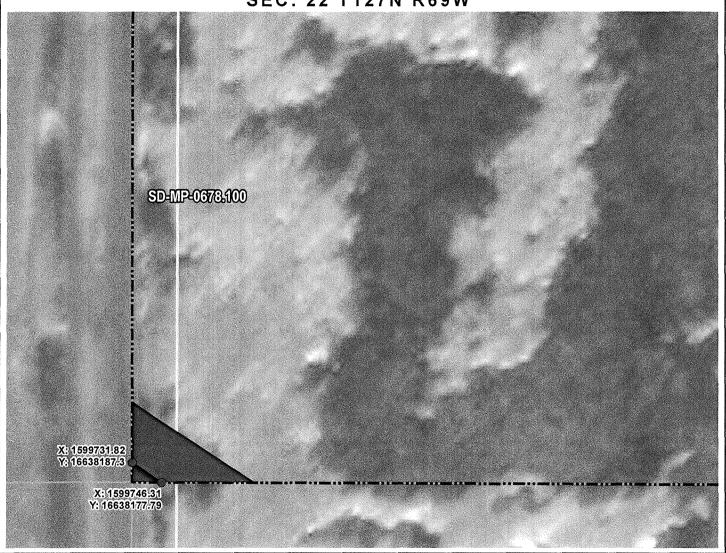

MCPHERSON COUNTY, SOUTH DAKOTA

SEC. 22 T127N R69W

SD-MP-0378.100 X: 1599731.82 Y: 16638187.3 X: 1599746.31 Y: 16638177.79

ROUTING LENGTH = 17.32 FT +/-

IMPACTS: PIPELINE EASEMENT = 0.027 AC. +/- / TEMPORARY CONSTRUCTION EASEMENT = 0 AC.+/-