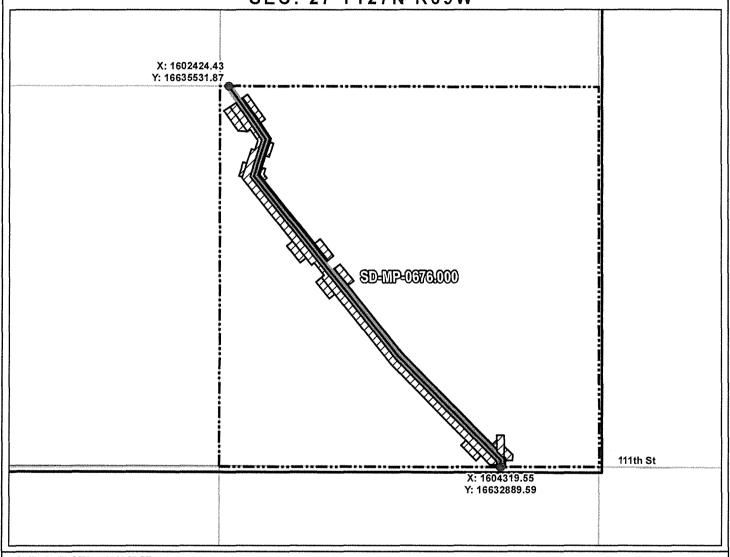

MCPHERSON COUNTY, SOUTH DAKOTA

**VICINITY MAP** N.T.S.

SEC. 27 T127N R69W

ROUTING LENGTH = 3382.89 FT +/-

IMPACTS: PIPELINE EASEMENT = 3.883 AC. +/- / TEMPORARY CONSTRUCTION EASEMENT = 5.988 AC. +/-

#### Legend

- PROPOSED ROUTE PARCEL BOUNDARY

PIPELINE EASEMENT

ADJACENT PROPERTIES

TEMPORARY CONSTRUCTION EASEMENT SECTION BOUNDARY

COUNTY BOUNDARY

#### NOTES:

- 1. THIS IS A PRELIMINARY DOCUMENT AND IS INTENDED TO DEPICT THE APPROXIMATE LOCATION OF A PROPOSED PIPELINE EASEMENT.
  2. THIS DOCUMENT DOES NOT REPRESENT A LAND SURVEY AND IS NOT INTENDED TO DEPICT THE FINAL ALIGNMENT
  3. COORDINATE SYSTEM: UTM ZONE 14 NORTH, NAD83, US SURVEY FEET

| DRAWN BY: AC |                  | SUMMIT CARBON SOLUTIONS                                  |  |
|--------------|------------------|----------------------------------------------------------|--|
| CHECKED BY   | : JW             | MIDWEST CARBON EXPRESS VILHAUER LAND LIMITED PARTNERSHIP |  |
| MAP DATE:    | 12/17/2021       | VILLIAGEN LAND LIMITED PARTNERSTIF                       |  |
| SCALE: 1 i   | nch = 640 '      | TAX ID: 2705<br>TRACT NUMBER: SD-MP-0676.000             |  |
| REV NO.      | DATE             | DESCRIPTION                                              |  |
| J            | 11/4/2022        | REVISED WORKSPACE                                        |  |
| к            | 1/4/2023         | REVISED PARCEL BOUNDARY                                  |  |
| DRAWING NO   | :Q-SD-MP-0676,00 | PROJECT NO. 450959 SHEET NO. 01 of 01                    |  |