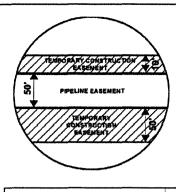

#### Legend

- PROPOSED ROUTE

PIPELINE EASEMENT

PARCEL BOUNDARY ADJACENT PROPERTIES

TEMPORARY CONSTRUCTION EASEMENT SECTION BOUNDARY

COUNTY BOUNDARY

- 1. THIS IS A PRELIMINARY DOCUMENT AND IS INTENDED TO DEPICT THE
- APPROXIMATE LOCATION OF A PROPOSED PIPELINE EASEMENT.

#### Legend - PROPOSED ROUTE PIPELINE EASEMENT - ROADS ZZZ TEMPORARY CONSTRUCTION EASEMENT PARCEL BOUNDARY SECTION BOUNDARY ADJACENT PROPERTIES COUNTY BOUNDARY NOTES: 1. THIS IS A PRELIMINARY DOCUMENT AND IS INTENDED TO DEPICT THE APPROXIMATE LOCATION OF A PROPOSED PIPELINE EASEMENT. 2. THIS DOCUMENT DOES NOT REPRESENT A LAND SURVEY AND IS NOT INTENDED TO DEPICT THE FINAL ALIGNMENT 3. COORDINATE SYSTEM: UTM ZONE 14 NORTH, NAD83, US SURVEY FEET SIGNATURE: SUMMIT CARBON

#### Legend - PROPOSED ROUTE PIPELINE EASEMENT - · ACCESS EASEMENT TEMPORARY CONSTRUCTION EASEMENT PARCEL BOUNDARY SECTION BOUNDARY ADJACENT PROPERTIES COUNTY BOUNDARY

- 1. THIS IS A PRELIMINARY DOCUMENT AND IS INTENDED TO DEPICT THE
- APPROXIMATE LOCATION OF A PROPOSED PIPELINE EASEMENT.

| Lege                 | nd                                                                                      |                                 |                                    |
|----------------------|-----------------------------------------------------------------------------------------|---------------------------------|------------------------------------|
|                      | PROPOSED ROUTE                                                                          |                                 | PIPELINE EASEMENT                  |
|                      | ACCESS EASEMENT                                                                         | ZZ                              | TEMPORARY CONSTRUCTION EASEMENT    |
|                      | ROADS                                                                                   |                                 | SECTION BOUNDARY                   |
| L                    | PARCEL BOUNDARY                                                                         |                                 | COUNTY BOUNDARY                    |
| AF<br>2.<br>IN<br>3. | PPROXIMATE LOCATION<br>THIS DOCUMENT DOES<br>TENDED TO DEPICT THE<br>COORDINATE SYSTEM: | Y DOCUM<br>OF A PRO<br>S NOT RE | IE 14 NORTH, NAD83, US SURVEY FEET |
| SI                   | GNATURE:                                                                                |                                 | DATE:                              |
|                      |                                                                                         |                                 | SUMMIT CARBON                      |

#### Legend

- PROPOSED ROUTE PARCEL BOUNDARY

PIPELINE EASEMENT

ADJACENT PROPERTIES

TEMPORARY CONSTRUCTION EASEMENT SECTION BOUNDARY

COUNTY BOUNDARY

- 1. THIS IS A PRELIMINARY DOCUMENT AND IS INTENDED TO DEPICT THE
- APPROXIMATE LOCATION OF A PROPOSED PIPELINE EASEMENT.

#### Legend - PROPOSED ROUTE PIPELINE EASEMENT - ROADS TEMPORARY CONSTRUCTION EASEMENT PARCEL BOUNDARY SECTION BOUNDARY ADJACENT PROPERTIES COUNTY BOUNDARY NOTES: 1. THIS IS A PRELIMINARY DOCUMENT AND IS INTENDED TO DEPICT THE APPROXIMATE LOCATION OF A PROPOSED PIPELINE EASEMENT. 2. THIS DOCUMENT DOES NOT REPRESENT A LAND SURVEY AND IS NOT INTENDED TO DEPICT THE FINAL ALIGNMENT 3. COORDINATE SYSTEM: UTM ZONE 14 NORTH, NAD83, US SURVEY FEET SIGNATURE: DATE: SUMMIT CARBON

#### Legend

- PROPOSED ROUTE PARCEL BOUNDARY

PIPELINE EASEMENT

ADJACENT PROPERTIES

TEMPORARY CONSTRUCTION EASEMENT SECTION BOUNDARY

COUNTY BOUNDARY

## Legend - PROPOSED ROUTE PIPELINE EASEMENT - ROADS TEMPORARY CONSTRUCTION EASEMENT PARCEL BOUNDARY SECTION BOUNDARY ADJACENT PROPERTIES COUNTY BOUNDARY NOTES: THIS IS A PRELIMINARY DOCUMENT AND IS INTENDED TO DEPICT THE APPROXIMATE LOCATION OF A PROPOSED PIPELINE EASEMENT. THIS DOCUMENT DOES NOT REPRESENT A LAND SURVEY AND IS NOT INTENDED TO DEPICT THE FINAL ALIGNMENT COORDINATE SYSTEM: UTM ZONE 14 NORTH, NAD83, US SURVEY FEET SIGNATURE: SUMMIT CARBON

#### Legend

 PROPOSED ROUTE PARCEL BOUNDARY

PIPELINE EASEMENT

TEMPORARY CONSTRUCTION EASEMENT

ADJACENT PROPERTIES COUNTY BOUNDARY

SECTION BOUNDARY

NOTES:

### Legend

PROPOSED ROUTE

PIPELINE EASEMENT

- · ACCESS EASEMENT

TEMPORARY CONSTRUCTION EASEMENT

PARCEL BOUNDARY

SECTION BOUNDARY ADJACENT PROPERTIES COUNTY BOUNDARY

- 1. THIS IS A PRELIMINARY DOCUMENT AND IS INTENDED TO DEPICT THE
- APPROXIMATE LOCATION OF A PROPOSED PIPELINE EASEMENT.

| Lege                 | nd                                         |                                       |                            |                                                                                                                                                      |
|----------------------|--------------------------------------------|---------------------------------------|----------------------------|------------------------------------------------------------------------------------------------------------------------------------------------------|
|                      | PROPOSED R                                 | ROUTE                                 |                            | PIPELINE EASEMENT                                                                                                                                    |
|                      | ACCESS EAS                                 | EMENT                                 |                            | TEMPORARY CONSTRUCTION EASEMENT                                                                                                                      |
|                      | ROADS                                      |                                       |                            | SECTION BOUNDARY                                                                                                                                     |
| L'                   | PARCEL BOU                                 | NDARY                                 |                            | COUNTY BOUNDARY                                                                                                                                      |
| 1.<br>AF<br>2.<br>IN | PROXIMATE L<br>THIS DOCUME<br>TENDED TO DE | ELIMINARY<br>OCATION OF<br>ENT DOES I | FAPRO<br>NOT RE<br>INAL AL | IENT AND IS INTENDED TO DEPICT THE<br>IPOSED PIPELINE EASEMENT.<br>IPRESENT A LAND SURVEY AND IS NOT<br>IGNMENT<br>E 14 NORTH, NAD83, US SURVEY FEET |
| SI                   | GNATURE:                                   |                                       |                            | DATE:                                                                                                                                                |
|                      |                                            |                                       |                            | <b>⊗</b>                                                                                                                                             |
|                      |                                            |                                       |                            | SUMMIT CARBON                                                                                                                                        |

#### Legend - PROPOSED ROUTE PIPELINE EASEMENT - ROADS TEMPORARY CONSTRUCTION EASEMENT PARCEL BOUNDARY SECTION BOUNDARY ADJACENT PROPERTIES COUNTY BOUNDARY NOTES: 1. THIS IS A PRELIMINARY DOCUMENT AND IS INTENDED TO DEPICT THE APPROXIMATE LOCATION OF A PROPOSED PIPELINE EASEMENT. 2. THIS DOCUMENT DOES NOT REPRESENT A LAND SURVEY AND IS NOT INTENDED TO DEPICT THE FINAL ALIGNMENT 3. COORDINATE SYSTEM: UTM ZONE 14 NORTH, NAD83, US SURVEY FEET SIGNATURE:

#### Legend

- PROPOSED ROUTE

PIPELINE EASEMENT

- · ACCESS EASEMENT PARCEL BOUNDARY

TEMPORARY CONSTRUCTION EASEMENT

ADJACENT PROPERTIES COUNTY BOUNDARY

SECTION BOUNDARY

- 1. THIS IS A PRELIMINARY DOCUMENT AND IS INTENDED TO DEPICT THE APPROXIMATE LOCATION OF A PROPOSED PIPELINE EASEMENT.
- 2. THIS DOCUMENT DOES NOT REPRESENT A LAND SURVEY AND IS NOT INTENDED TO DEPICT THE FINAL ALIGNMENT
- 3. COORDINATE SYSTEM: UTM ZONE 14 NORTH, NAD83, US SURVEY FEET

# Legend

- PROPOSED ROUTE

PIPELINE EASEMENT

- · ACCESS EASEMENT

TEMPORARY CONSTRUCTION EASEMENT SECTION BOUNDARY

PARCEL BOUNDARY

ADJACENT PROPERTIES COUNTY BOUNDARY

- 1. THIS IS A PRELIMINARY DOCUMENT AND IS INTENDED TO DEPICT THE APPROXIMATE LOCATION OF A PROPOSED PIPELINE EASEMENT.
- 2. THIS DOCUMENT DOES NOT REPRESENT A LAND SURVEY AND IS NOT INTENDED TO DEPICT THE FINAL ALIGNMENT
- 3. COORDINATE SYSTEM: UTM ZONE 14 NORTH, NAD83, US SURVEY FEET

| Legend                                                     |                                                     |                            |                                                                                                           |                        |
|------------------------------------------------------------|-----------------------------------------------------|----------------------------|-----------------------------------------------------------------------------------------------------------|------------------------|
| PROPO:                                                     | SED ROUTE                                           |                            | PIPELINE EASEMENT                                                                                         |                        |
| · ACCESS                                                   | S EASEMENT                                          | $\square$                  | TEMPORARY CONSTRU                                                                                         | CTION EASEMENT         |
| ROADS                                                      |                                                     |                            | SECTION BOUNDARY                                                                                          |                        |
| PARCEL                                                     | BOUNDARY                                            |                            | COUNTY BOUNDARY                                                                                           |                        |
| NOTES:<br>1. THIS IS<br>APPROXIM<br>2. THIS DO<br>INTENDED | ATE LOCATION OF<br>CUMENT DOES N<br>TO DEPICT THE F | A PRO<br>NOT RE<br>INAL AL | IENT AND IS INTENDED<br>POSED PIPELINE EASEM<br>PRESENT A LAND SURV<br>IGNMENT<br>E 14 NORTH, NAD83, US S | ENT.<br>'EY AND IS NOT |
| SIGNATUF                                                   | ₹E:                                                 |                            | D                                                                                                         | ATE:                   |
|                                                            |                                                     |                            |                                                                                                           | S                      |
|                                                            |                                                     |                            | S                                                                                                         | UMMIT CARBON           |

#### Legend

- PROPOSED ROUTE PARCEL BOUNDARY

PIPELINE EASEMENT

TEMPORARY CONSTRUCTION EASEMENT SECTION BOUNDARY

ADJACENT PROPERTIES

COUNTY BOUNDARY

- 1. THIS IS A PRELIMINARY DOCUMENT AND IS INTENDED TO DEPICT THE APPROXIMATE LOCATION OF A PROPOSED PIPELINE EASEMENT.
- 2. THIS DOCUMENT DOES NOT REPRESENT A LAND SURVEY AND IS NOT INTENDED TO DEPICT THE FINAL ALIGNMENT
- 3. COORDINATE SYSTEM: UTM ZONE 14 NORTH, NAD83, US SURVEY FEET

# Legend PROPOSED ROUTE PIPELINE EASEMENT ROADS TEMPORARY CONSTRUCTION EASEMENT PARCEL BOUNDARY SECTION BOUNDARY ADJACENT PROPERTIES COUNTY BOUNDARY NOTES: 1. THIS IS A PRELIMINARY DOCUMENT AND IS INTENDED TO DEPICT THE APPROXIMATE LOCATION OF A PROPOSED PIPELINE EASEMENT. 2. THIS DOCUMENT DOES NOT REPRESENT A LAND SURVEY AND IS NOT INTENDED TO DEPICT THE FINAL ALIGNMENT 3. COORDINATE SYSTEM: UTM ZONE 14 NORTH, NAD83, US SURVEY FEET SIGNATURE: DATE: SUMMIT CARBON

#### Legend

- PROPOSED ROUTE PARCEL BOUNDARY

PIPELINE EASEMENT

TEMPORARY CONSTRUCTION EASEMENT SECTION BOUNDARY

COUNTY BOUNDARY

- 1. THIS IS A PRELIMINARY DOCUMENT AND IS INTENDED TO DEPICT THE APPROXIMATE LOCATION OF A PROPOSED PIPELINE EASEMENT.
  2. THIS DOCUMENT DOES NOT REPRESENT A LAND SURVEY AND IS NOT INTENDED TO DEPICT THE FINAL ALIGNMENT
- 3. COORDINATE SYSTEM: UTM ZONE 14 NORTH, NAD83, US SURVEY FEET

SECTION BOUNDARY

ADJACENT PROPERTIES

COUNTY BOUNDARY

NOTES:

1. THIS IS A PRELIMINARY DOCUMENT AND IS INTENDED TO DEPICT THE

IMPACTS: PIPELINE EASEMENT = 0.509 AC. +/- / TEMPORARY CONSTRUCTION EASEMENT = 0.867 AC.+/-