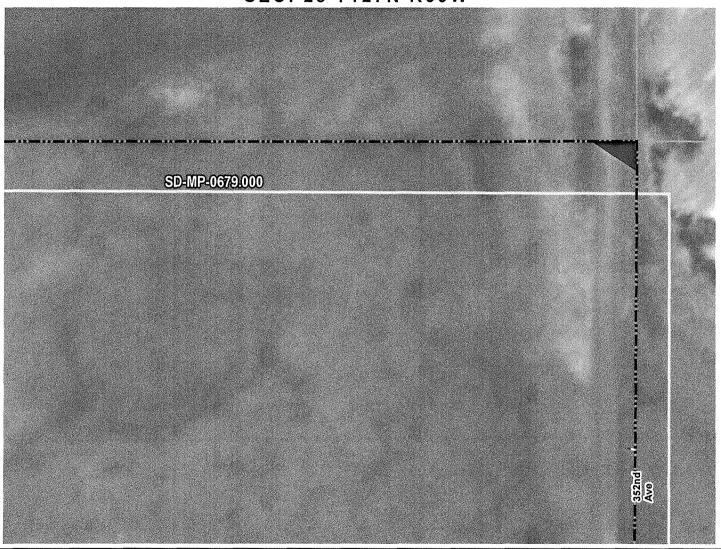

MCPHERSON COUNTY, SOUTH DAKOTA

VICINITY MAP N.T.S.

SEC. 28 T127N R69W

ROUTING LENGTH = 0 FT +/- / ACCESS EASEMENT LENGTH = 5.611 FT +/-IMPACTS: PIPELINE EASEMENT = 0.007 AC. +/- / TEMPORARY CONSTRUCTION EASEMENT = 0 AC. +/-

#### Legend

- PROPOSED ROUTE

PIPELINE EASEMENT

- · ACCESS EASEMENT PARCEL BOUNDARY

TEMPORARY CONSTRUCTION EASEMENT

ADJACENT PROPERTIES COUNTY BOUNDARY

SECTION BOUNDARY

- 1. THIS IS A PRELIMINARY DOCUMENT AND IS INTENDED TO DEPICT THE APPROXIMATE LOCATION OF A PROPOSED PIPELINE EASEMENT.
- 2. THIS DOCUMENT DOES NOT REPRESENT A LAND SURVEY AND IS NOT INTENDED TO DEPICT THE FINAL ALIGNMENT
- 3. COORDINATE SYSTEM: UTM ZONE 14 NORTH, NAD83, US SURVEY FEET

| PRELIMINARY PIPELINE ROUTE                   |                 |                                                          |  |  |  |
|----------------------------------------------|-----------------|----------------------------------------------------------|--|--|--|
| DRAWN BY: AC                                 |                 | SUMMIT CARBON SOLUTIONS                                  |  |  |  |
| CHECKED BY: JW                               |                 | MIDWEST CARBON EXPRESS VILHAUER LAND LIMITED PARTNERSHIP |  |  |  |
| MAP DATE: 12/17/2021<br>SCALE: 1 inch = 62 ' |                 | TAX ID: 2708<br>TRACT NUMBER: SD-MP-0679.000             |  |  |  |
| REV NO. DATE                                 |                 | DESCRIPTION                                              |  |  |  |
| С                                            | 4/14/2022       | REVISED WORKSPACE                                        |  |  |  |
| D                                            | 1/4/2023        | REVISED PARCEL BOUNDARY                                  |  |  |  |
| DRAWING NO<br>C-MCE-AC                       | Q-SD-MP-0679.00 | PROJECT NO. 450959 SHEET NO. 01 of 01                    |  |  |  |

MCPHERSON COUNTY, SOUTH DAKOTA

SEC. 28 T127N R69W

SCD-MIN-038/20000

ROUTING LENGTH = 0 FT +/- / ACCESS EASEMENT LENGTH = 5.611 FT +/IMPACTS: PIPELINE EASEMENT = 0.007 AC. +/- / TEMPORARY CONSTRUCTION EASEMENT = 0 AC.+/-