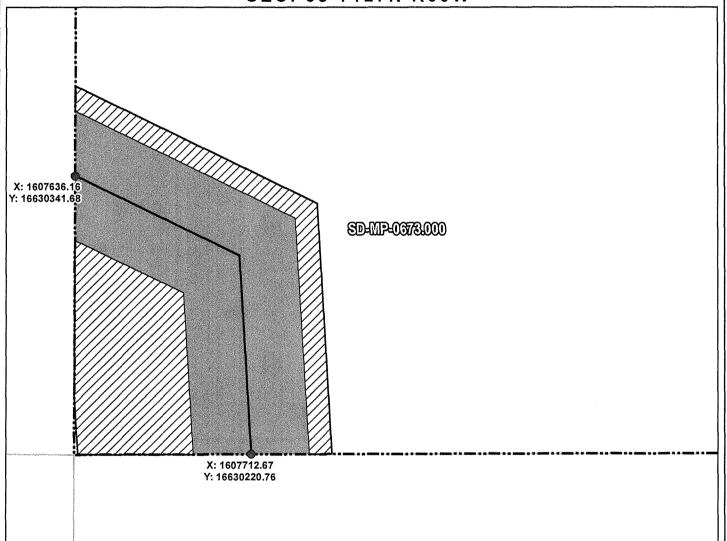

MCPHERSON COUNTY, SOUTH DAKOTA

SEC. 35 T127N R69W

X: 1605001.98 Y: 16632275.19 SD-MP-0374.000 X: 1607636.16 Y: 16630341.68

ROUTING LENGTH = 3512.96 FT +/- / ACCESS EASEMENT LENGTH = 920.388 FT +/IMPACTS: PIPELINE EASEMENT = 4.032 AC. +/- / TEMPORARY CONSTRUCTION EASEMENT = 4.879 AC.+/-