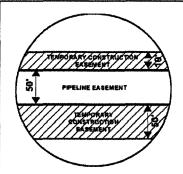

### Legend

PROPOSED ROUTE

PIPELINE EASEMENT

- · ACCESS EASEMENT

TEMPORARY CONSTRUCTION EASEMENT

PARCEL BOUNDARY

SECTION BOUNDARY ADJACENT PROPERTIES COUNTY BOUNDARY

- 1. THIS IS A PRELIMINARY DOCUMENT AND IS INTENDED TO DEPICT THE
- APPROXIMATE LOCATION OF A PROPOSED PIPELINE EASEMENT.

  2. THIS DOCUMENT DOES NOT REPRESENT A LAND SURVEY AND IS NOT INTENDED TO DEPICT THE FINAL ALIGNMENT
- 3. COORDINATE SYSTEM: UTM ZONE 14 NORTH, NAD83, US SURVEY FEET

| PRELIMINARY PIPELINE ROUTE |                 |                                                         |  |  |  |
|----------------------------|-----------------|---------------------------------------------------------|--|--|--|
| DRAWN BY: AC               |                 | SUMMIT CARBON SOLUTIONS                                 |  |  |  |
| CHECKED BY: JW             |                 | MIDWEST CARBON EXPRESS VILHAUER LAND LIMITED PARTNERSHI |  |  |  |
| MAP DATE: 12/17/2021       |                 | TAX ID: 2703                                            |  |  |  |
| SCALE: 1 inch = 580 '      |                 | TRACT NUMBER: SD-MP-0678.000                            |  |  |  |
| REV NO.                    | DATE            | DESCRIPTION                                             |  |  |  |
| E                          | 8/18/2022       | REVISED WORKSPACE                                       |  |  |  |
| F                          | 1/4/2023        | REVISED PARCEL BOUNDARY                                 |  |  |  |
| DRAWING NO<br>C-MCE-AC     | Q-SD-MP-0678.00 | PROJECT NO. 450959 SHEET NO. 01 of 01                   |  |  |  |