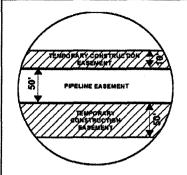

MCPHERSON COUNTY, SOUTH DAKOTA

**VICINITY MAP** N.T.S.

SEC. 34 T127N R69W

ROUTING LENGTH = 934.351 FT +/-

IMPACTS: PIPELINE EASEMENT = 1.072 AC. +/- / TEMPORARY CONSTRUCTION EASEMENT = 1.721 AC. +/-

#### Legend

- PROPOSED ROUTE PARCEL BOUNDARY

PIPELINE EASEMENT

ADJACENT PROPERTIES

TEMPORARY CONSTRUCTION EASEMENT SECTION BOUNDARY

COUNTY BOUNDARY

- 1. THIS IS A PRELIMINARY DOCUMENT AND IS INTENDED TO DEPICT THE
- APPROXIMATE LOCATION OF A PROPOSED PIPELINE EASEMENT.

  2. THIS DOCUMENT DOES NOT REPRESENT A LAND SURVEY AND IS NOT INTENDED TO DEPICT THE FINAL ALIGNMENT
- 3. COORDINATE SYSTEM: UTM ZONE 14 NORTH, NAD83, US SURVEY FEET

| PRELIMINARY PIPELINE ROUTE |                  |                                                          |  |
|----------------------------|------------------|----------------------------------------------------------|--|
| DRAWN BY: AC               |                  | SUMMIT CARBON SOLUTIONS                                  |  |
| CHECKED BY                 | : JW             | MIDWEST CARBON EXPRESS VILHAUER LAND LIMITED PARTNERSHIP |  |
| MAP DATE: 12/17/2021       |                  | TAX ID: 2751                                             |  |
| SCALE: 1 inch = 169 '      |                  | TRACT NUMBER: SD-MP-0675.000                             |  |
| REV NO.                    | DATE             | DESCRIPTION                                              |  |
| G                          | 10/13/2022       | REVISED WORKSPACE                                        |  |
| н                          | 11/4/2022        | REVISED WORKSPACE                                        |  |
| DRAWING NO<br>C-MCE-AC     | :Q-SD-MP-0675.00 | PROJECT NO. 450959 SHEET NO. 01 of 01                    |  |