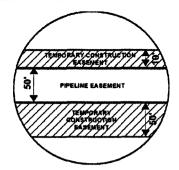

#### Legend

- PROPOSED ROUTE

PIPELINE EASEMENT

PARCEL BOUNDARY ADJACENT PROPERTIES

TEMPORARY CONSTRUCTION EASEMENT SECTION BOUNDARY

COUNTY BOUNDARY

- 1. THIS IS A PRELIMINARY DOCUMENT AND IS INTENDED TO DEPICT THE
- APPROXIMATE LOCATION OF A PROPOSED PIPELINE EASEMENT.

#### Legend - PROPOSED ROUTE PIPELINE EASEMENT - ROADS ZZZ TEMPORARY CONSTRUCTION EASEMENT PARCEL BOUNDARY SECTION BOUNDARY ADJACENT PROPERTIES COUNTY BOUNDARY NOTES: 1. THIS IS A PRELIMINARY DOCUMENT AND IS INTENDED TO DEPICT THE APPROXIMATE LOCATION OF A PROPOSED PIPELINE EASEMENT. 2. THIS DOCUMENT DOES NOT REPRESENT A LAND SURVEY AND IS NOT INTENDED TO DEPICT THE FINAL ALIGNMENT 3. COORDINATE SYSTEM: UTM ZONE 14 NORTH, NAD83, US SURVEY FEET SIGNATURE: SUMMIT CARBON