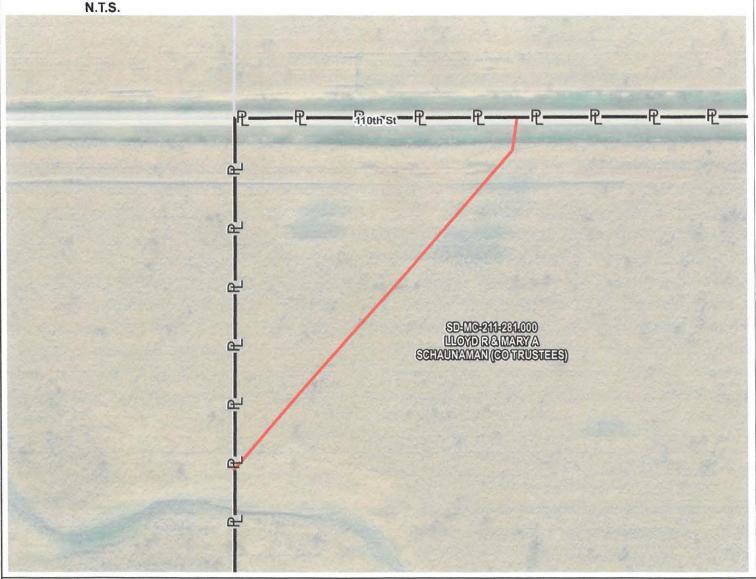

#### **PRELIMINARY EXHIBIT "A"** PROPOSED ROUTE

SEC 27 TWN 127 RNG 67 NE14 MCPHERSON COUNTY, SOUTH DAKOTA

#### PROPOSED NDT-211 CENTERLINE = 715.55 FT

#### Legend

PROPOSED CENTERLINE

PARCEL BOUNDARY LIMITS

ADJACENT PROPERTIES

#### NOTES:

- 1. THE BASELINE IS APPROXIMATELY SHOWN ON EXHIBIT.
- 2. SKETCH WILL BE UPDATED TO A PLAT PREPARED BY A PROFESSIONAL SURVEYOR AND WILL BE FILED OF

RECORD. SIGNATURE: DATE:

16350 Park Ten Place Houston, TX 77084 (281) 616-0100

| DRAWN BY:             | TRC      | SUMMIT CARBON SOLUTIONS                         |  |
|-----------------------|----------|-------------------------------------------------|--|
| CHECKED BY            | TRC      | LLOYD R & MARY A SCHAUNAMAN (CC                 |  |
| MAP DATE:             | 8/2/2021 | TRUSTEES)                                       |  |
| SCALE: 1 inch = 150 ' |          | TAX ID: 1046<br>TRACT NUMBER: SD-MC-211-281.000 |  |
| REV NO.               | DATE     | DESCRIPTION                                     |  |
| Α                     | 8/2/2021 | PRELIMINARY ROUTE                               |  |