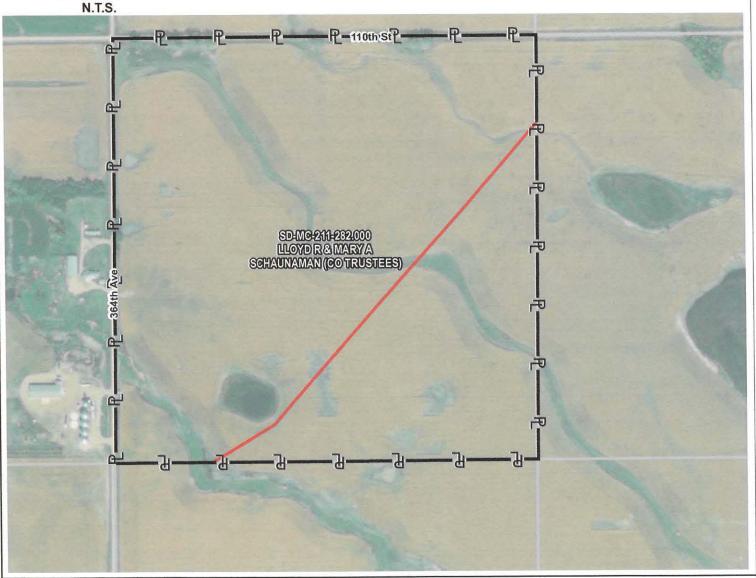

#### PROPOSED PIPELINE ROUTE SUMMIT CARBON SOLUTIONS TRC DRAWN BY: CHECKED BY: TRC LLOYD R & MARY A SCHAUNAMAN (CO MAP DATE: 8/2/2021 TRUSTEES) TAX ID: 1047 SCALE: 1 inch = 600 ' TRACT NUMBER: SD-MC-211-282.000 DESCRIPTION REV NO. DATE PRELIMINARY ROUTE A 8/2/2021

DRAWING NO. C-MCE-SD-MC-211-282.000 PROJECT NO. 450959 SHEET NO. 01 of 01

## SEC. 27 T127N R67W **VICINITY MAP**