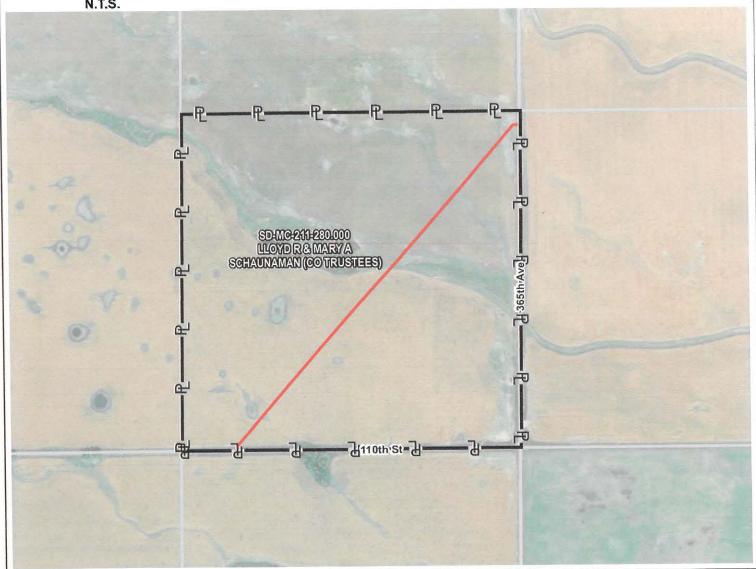

## Attachment No. 1

SEC 22 TWN 127 RNG 67 SE14
MCPHERSON COUNTY, SOUTH DAKOTA

SEC. 22 T127N R67W VICINITY MAP N.T.S.

PROPOSED NDT-211 CENTERLINE = 3399.2 FT

#### Legend

PROPOSED CENTERLINE

PARCEL BOUNDARY LIMITS

ADJACENT PROPERTIES

#### NOTES:

1. THE BASELINE IS APPROXIMATELY SHOWN ON EXHIBIT.

2. SKETCH WILL BE UPDATED TO A PLAT PREPARED

BY A PROFESSIONAL SURVEYOR AND WILL BE FILED OF RECORD.

SIGNATURE:

DATE:\_

16350 Park Ten Place Houston, TX 77084 (281) 616-0100

| PROPOSED PIPELINE ROUTE |          |                                 |  |  |
|-------------------------|----------|---------------------------------|--|--|
| DRAWN BY:               | TRC      | SUMMIT CARBON SOLUTIONS         |  |  |
| CHECKED BY:             | TRC      | LLOYD R & MARY A SCHAUNAMAN (CO |  |  |
| MAP DATE:               | 8/2/2021 | TRUSTEES) TAX ID: 1027          |  |  |
| SCALE: 1 inch = 750 '   |          | TRACT NUMBER: SD-MC-211-280.000 |  |  |
| REV NO.                 | DATE     | DESCRIPTION                     |  |  |
| Α                       | 8/2/2021 | PRELIMINARY ROUTE               |  |  |
| 77,000 %                |          |                                 |  |  |