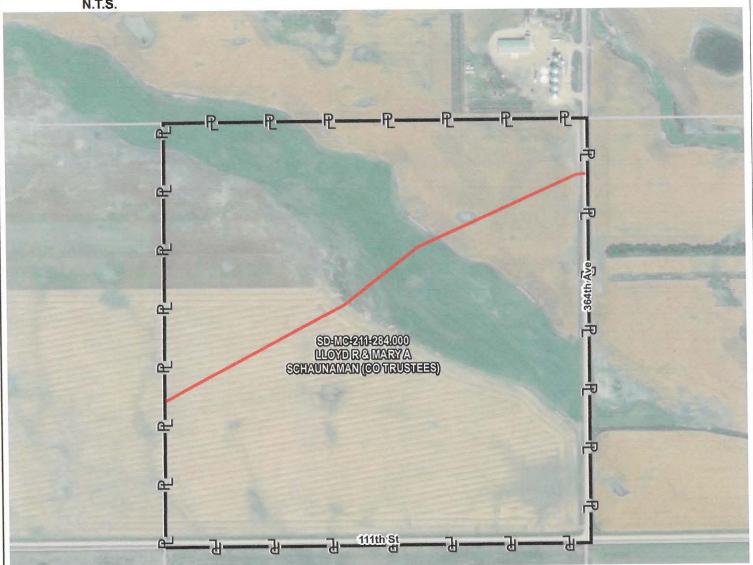

#### PROPOSED PIPELINE ROUTE SUMMIT CARBON SOLUTIONS TRC DRAWN BY: TRC CHECKED BY: LLOYD R & MARY A SCHAUNAMAN (CO TRUSTEES) MAP DATE: 8/2/2021 TAX ID: 1053 SCALE: 1 inch = 600 ' TRACT NUMBER: SD-MC-211-284.000 DESCRIPTION REV NO. DATE PRELIMINARY ROUTE A 8/2/2021

DRAWING NO. C-MCE-SD-MC-211-284,000 PROJECT NO. 450959 SHEET NO. 01 of 01

SEC 28 TWN 127 RNG 67 SW14 MCPHERSON COUNTY, SOUTH DAKOTA

SEC. 28 T127N R67W VICINITY MAP N.T.S.

PROPOSED NDT-211 CENTERLINE = 1850.59 FT