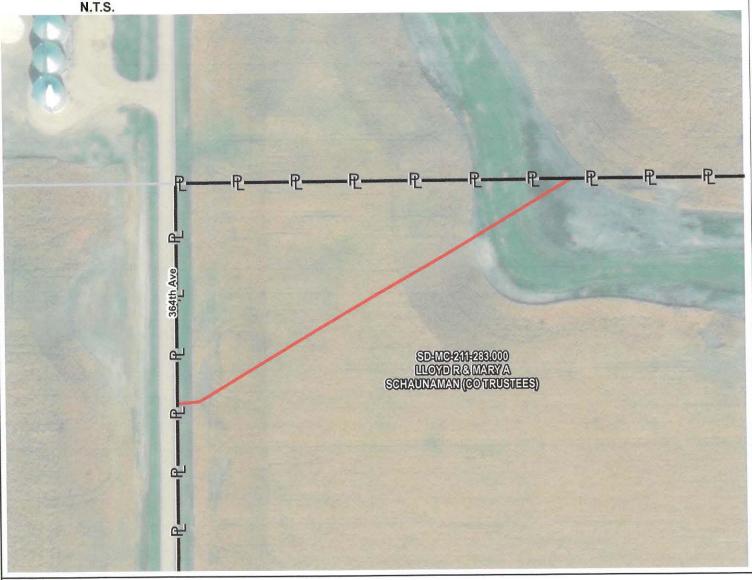

## PRELIMINARY EXHIBIT "A" PROPOSED ROUTE

SEC 27 TWN 127 RNG 67 SW14 MCPHERSON COUNTY, SOUTH DAKOTA

PROPOSED NDT-211 CENTERLINE = 713.75 FT

#### Legend

PROPOSED CENTERLINE

PARCEL BOUNDARY LIMITS

ADJACENT PROPERTIES

#### NOTES:

1. THE BASELINE IS APPROXIMATELY SHOWN ON EXHIBIT.
2. SKETCH WILL BE UPDATED TO A PLAT PREPARED
BY A PROFESSIONAL SURVEYOR AND WILL BE FILED OF
RECORD.

SIGNATURE:

16350 Park Ten Place Houston, TX 77084 (281) 616-0100

#### PROPOSED PIPELINE ROUTE SUMMIT CARBON SOLUTIONS TRC DRAWN BY: CHECKED BY: TRC LLOYD R & MARY A SCHAUNAMAN (CO MAP DATE: 8/2/2021 TRUSTEES) TAX ID: 1048 SCALE: 1 inch = 150 ' TRACT NUMBER: SD-MC-211-283.000 DESCRIPTION REV NO. DATE PRELIMINARY ROUTE 8/2/2021

DRAWING NO. C-MCE-SD-MC-211-283.000 PROJECT NO. 450959 SHEET NO. 01 of 01

SEC 27 TWN 127 RNG 67 NW14 MCPHERSON COUNTY, SOUTH DAKOTA

SEC. 27 T127N R67W VICINITY MAP N.T.S

PROPOSED NDT-211 CENTERLINE = 2957.37 FT