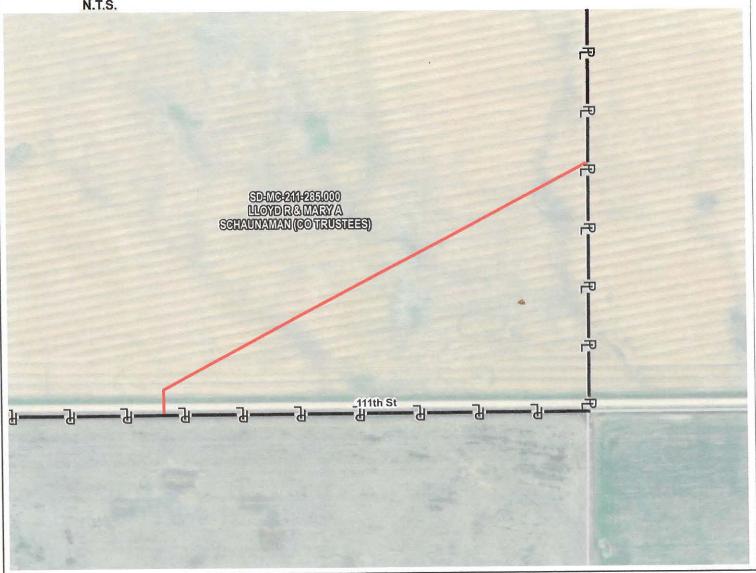

DRAWING NO. C-MCE-SD-MC-211-284,000 PROJECT NO. 450959 SHEET NO. 01 of 01

SEC 28 TWN 127 RNG 67 SW14 MCPHERSON COUNTY, SOUTH DAKOTA

SEC. 28 T127N R67W VICINITY MAP N.T.S.

PROPOSED NDT-211 CENTERLINE = 1850.59 FT

#### Legend

PROPOSED CENTERLINE

PARCEL BOUNDARY LIMITS

ADJACENT PROPERTIES

#### NOTES:

1. THE BASELINE IS APPROXIMATELY SHOWN ON EXHIBIT.

2. SKETCH WILL BE UPDATED TO A PLAT PREPARED

BY A PROFESSIONAL SURVEYOR AND WILL BE FILED OF RECORD.

SIGNATURE: \_\_

16350 Park Ten Place Houston, TX 77084 (281) 616-0100

|                      |          | OSED PIPELINE ROUTE             |
|----------------------|----------|---------------------------------|
| DRAWN BY:            | TRC      | SUMMIT CARBON SOLUTIONS         |
| CHECKED BY           | TRC      | LLOYD R & MARY A SCHAUNAMAN (CO |
| MAP DATE: 8/2/2021   |          | TRUSTEES)                       |
| SCALE: 1 inch = 350' |          | TAX ID: 1052                    |
|                      |          | TRACT NUMBER: SD-MC-211-285.000 |
| REV NO.              | DATE     | DESCRIPTION                     |
| А                    | 8/2/2021 | PRELIMINARY ROUTE               |
| А                    | 8/2/2021 | PRELIMINARY ROUTE               |