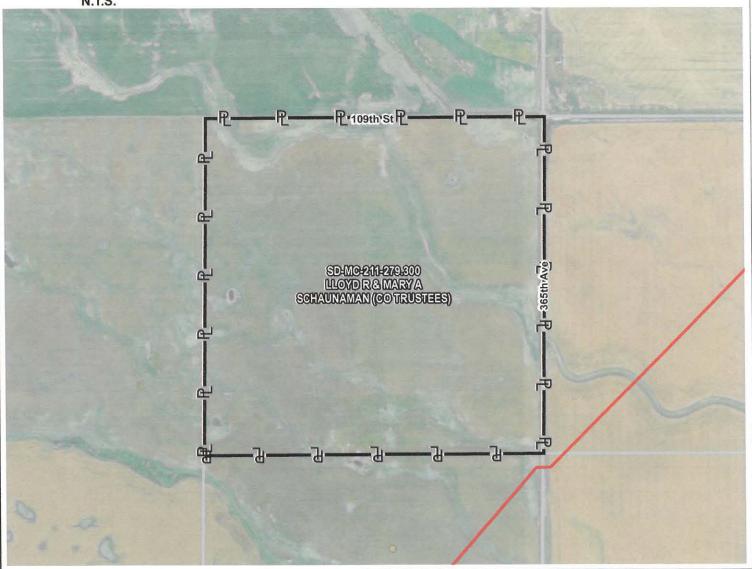

SEC 22 TWN 127 RNG 67 NE14
MCPHERSON COUNTY, SOUTH DAKOTA

SEC. 22 T127N R67W VICINITY MAP N.T.S.

PROPOSED NDT-211 CENTERLINE = 0 FT

#### Legend

PROPOSED CENTERLINE

PARCEL BOUNDARY LIMITS

ADJACENT PROPERTIES

#### NOTES:

1. THE BASELINE IS APPROXIMATELY SHOWN ON EXHIBIT.

2. SKETCH WILL BE UPDATED TO A PLAT PREPARED

16350 Park Ten Place Houston, TX 77084 (281) 616-0100

BY A PROFESSIONAL SURVEYOR AND WILL BE FILED OF RECORD.

SIGNATURE:

\_ DATE:\_\_

| DRAWN BY:             | TRC      | SUMMIT CARBON SOLUTIONS                                |
|-----------------------|----------|--------------------------------------------------------|
| CHECKED BY            | TRC      | LLOYD R & MARY A SCHAUNAMAN (CC                        |
| MAP DATE: 8/2/2021    |          | TRUSTEES) TAX ID: 1024 TRACT NUMBER: SD-MC-211-279.300 |
| SCALE: 1 inch = 750 ' |          |                                                        |
| REV NO.               | DATE     | DESCRIPTION                                            |
| Α                     | 8/2/2021 | PRELIMINARY ROUTE                                      |
|                       |          |                                                        |