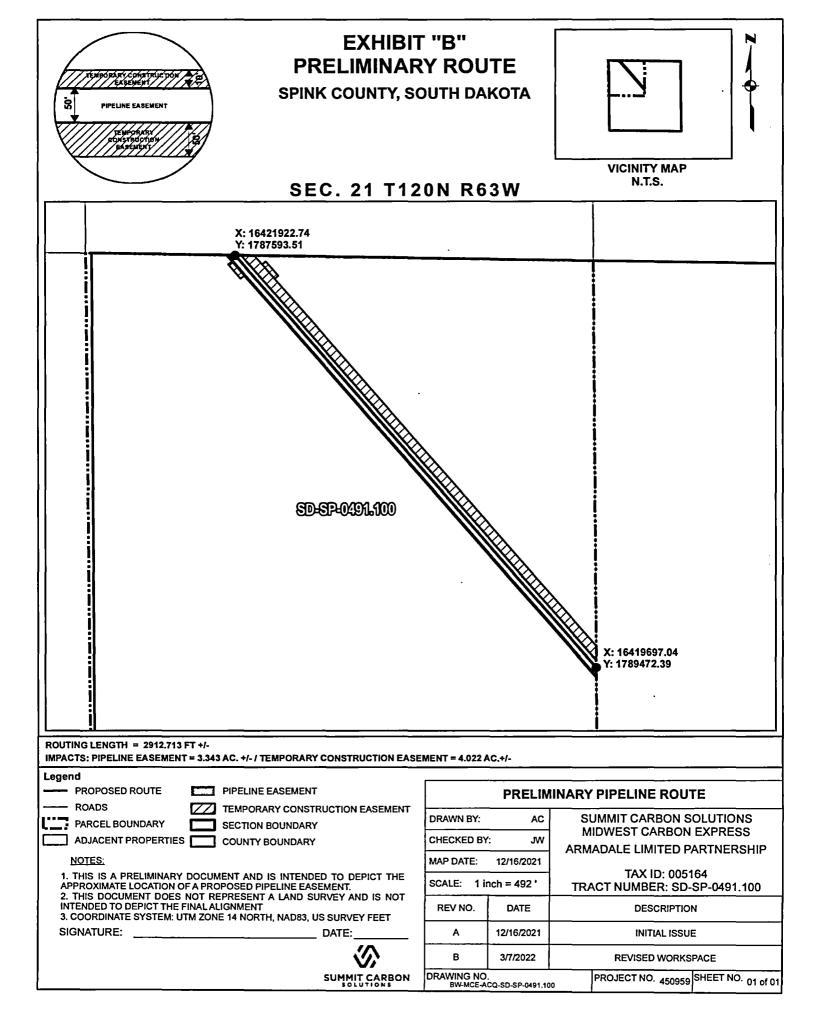

## **Attachment No. 1**

| EXHIBIT "B"<br>PRELIMINARY ROUTE<br>SPINK COUNTY, SOUTH DAKOTA                                                                                                           |                            |                   |                                                   |
|--------------------------------------------------------------------------------------------------------------------------------------------------------------------------|----------------------------|-------------------|---------------------------------------------------|
|                                                                                                                                                                          |                            |                   | UICINITY MAP                                      |
| SEC. 34 T120N R63W                                                                                                                                                       |                            |                   |                                                   |
| [X][1641][264]97)<br>[X][1795306571]                                                                                                                                     |                            |                   |                                                   |
|                                                                                                                                                                          | B4.120                     |                   |                                                   |
| ROUTING LENGTH = 1321.682 FT +/- IMPACTS: PIPELINE EASEMENT = 1.515 AC. +/- / TEMPORARY CONSTRUCTION EASEMENT = 1.451 AC. +/-                                            |                            |                   |                                                   |
| Legend PROPOSED ROUTE PIPELINE EASEMENT                                                                                                                                  | PRELIMINARY PIPELINE ROUTE |                   |                                                   |
| PARCEL BOUNDARY     Image: Construction Easement       ADJACENT PROPERTIES     SECTION BOUNDARY                                                                          | DRAWN BY:                  | AC                | SUMMIT CARBON SOLUTIONS                           |
| ADJACENT PROPERTIES SECTION BOUNDARY                                                                                                                                     | CHECKED BY                 | wt :              | MIDWEST CARBON EXPRESS<br>BRAUN FAMILY TRUST 2020 |
| NOTES:                                                                                                                                                                   | MAP DATE:                  | 3/7 <i>1</i> 2022 | ·                                                 |
| 1. THIS IS A PRELIMINARY DOCUMENT AND IS INTENDED TO DEPICT THE<br>APPROXIMATE LOCATION OF A PROPOSED PIPELINE EASEMENT.                                                 |                            | nch = 238 '       | TAX ID: 005294<br>TRACT NUMBER: SD-SP-0484.120    |
| 2. THIS DOCUMENT DOES NOT REPRESENT A LAND SURVEY AND IS NOT<br>INTENDED TO DEPICT THE FINAL ALIGNMENT<br>3. COORDINATE SYSTEM: UTM ZONE 14 NORTH, NAD83, US SURVEY FEET | REV NO.                    | DATE              | DESCRIPTION                                       |
|                                                                                                                                                                          | A                          | 3/7 <i>1</i> 2022 | INITIAL ISSUE                                     |
| $\sim$                                                                                                                                                                   |                            |                   |                                                   |
| SUMMIT CARBON                                                                                                                                                            | DRAWING NO                 |                   | PROJECT NO. 450959 SHEET NO. 01 of 01             |