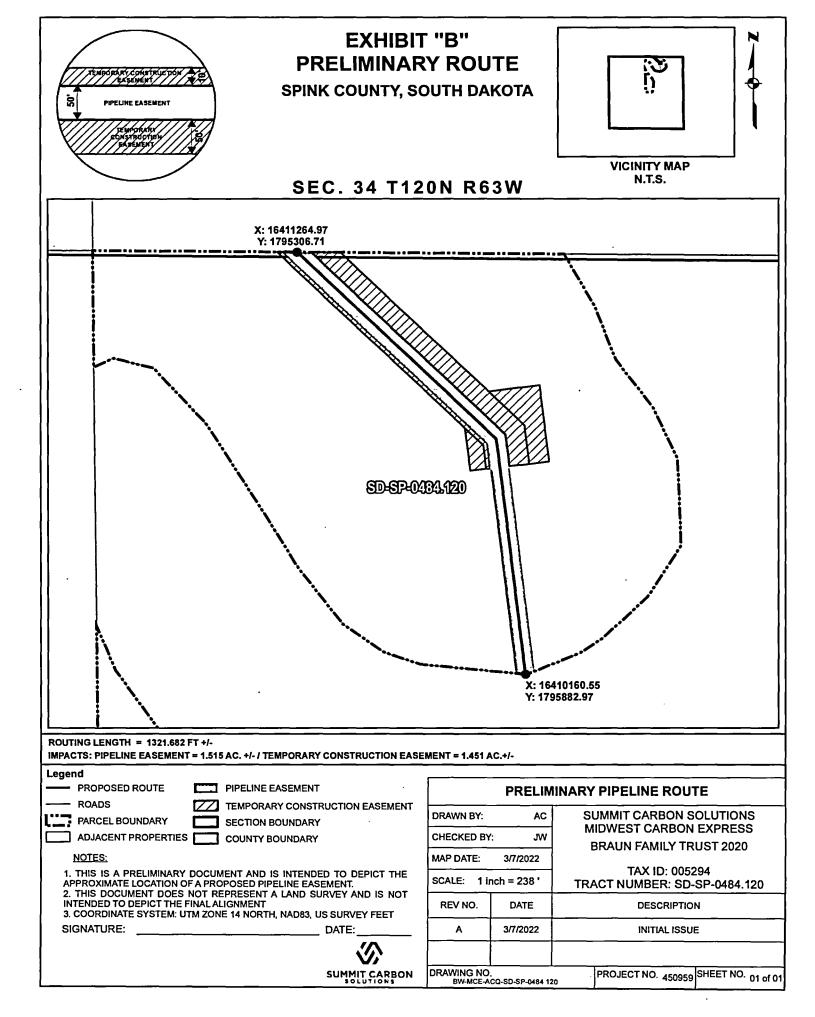

## **Attachment No. 1**

| EXHIBIT "B"<br>PRELIMINARY ROUTE<br>SPINK COUNTY, SOUTH DAKOTA                                                                                                           |                            |                   |                                                   |
|--------------------------------------------------------------------------------------------------------------------------------------------------------------------------|----------------------------|-------------------|---------------------------------------------------|
|                                                                                                                                                                          |                            |                   | UICINITY MAP                                      |
| SEC. 34 T120N R63W                                                                                                                                                       |                            |                   |                                                   |
| [X][1641][264]97)<br>[X][1795306571]                                                                                                                                     |                            |                   |                                                   |
|                                                                                                                                                                          | B4.120                     |                   |                                                   |
| ROUTING LENGTH = 1321.682 FT +/- IMPACTS: PIPELINE EASEMENT = 1.515 AC. +/- / TEMPORARY CONSTRUCTION EASEMENT = 1.451 AC. +/-                                            |                            |                   |                                                   |
| Legend PROPOSED ROUTE PIPELINE EASEMENT                                                                                                                                  | PRELIMINARY PIPELINE ROUTE |                   |                                                   |
| PARCEL BOUNDARY     Image: Construction Easement       ADJACENT PROPERTIES     SECTION BOUNDARY                                                                          | DRAWN BY:                  | AC                | SUMMIT CARBON SOLUTIONS                           |
| ADJACENT PROPERTIES SECTION BOUNDARY                                                                                                                                     | CHECKED BY                 | wt :              | MIDWEST CARBON EXPRESS<br>BRAUN FAMILY TRUST 2020 |
| NOTES:                                                                                                                                                                   | MAP DATE:                  | 3/7 <i>1</i> 2022 | ·                                                 |
| 1. THIS IS A PRELIMINARY DOCUMENT AND IS INTENDED TO DEPICT THE<br>APPROXIMATE LOCATION OF A PROPOSED PIPELINE EASEMENT.                                                 |                            | nch = 238 '       | TAX ID: 005294<br>TRACT NUMBER: SD-SP-0484.120    |
| 2. THIS DOCUMENT DOES NOT REPRESENT A LAND SURVEY AND IS NOT<br>INTENDED TO DEPICT THE FINAL ALIGNMENT<br>3. COORDINATE SYSTEM: UTM ZONE 14 NORTH, NAD83, US SURVEY FEET | REV NO.                    | DATE              | DESCRIPTION                                       |
|                                                                                                                                                                          | A                          | 3/7 <i>1</i> 2022 | INITIAL ISSUE                                     |
| $\sim$                                                                                                                                                                   |                            |                   |                                                   |
| SUMMIT CARBON                                                                                                                                                            | DRAWING NO                 |                   | PROJECT NO. 450959 SHEET NO. 01 of 01             |