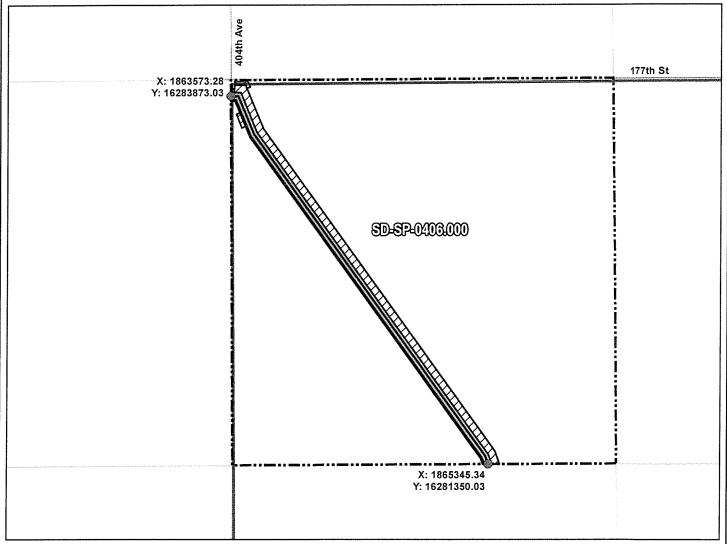

SPINK COUNTY, SOUTH DAKOTA

**VICINITY MAP** N.T.S.

SEC. 35 T116N R61W

ROUTING LENGTH = 3114.097 FT +/-

IMPACTS: PIPELINE EASEMENT = 3.573 AC. +/- / TEMPORARY CONSTRUCTION EASEMENT = 4.488 AC. +/-

#### Legend

 PROPOSED ROUTE PARCEL BOUNDARY

PIPELINE EASEMENT

TEMPORARY CONSTRUCTION EASEMENT

ADJACENT PROPERTIES

SECTION BOUNDARY

COUNTY BOUNDARY

#### NOTES:

- 1. THIS IS A PRELIMINARY DOCUMENT AND IS INTENDED TO DEPICT THE APPROXIMATE LOCATION OF A PROPOSED PIPELINE EASEMENT.
  2. THIS DOCUMENT DOES NOT REPRESENT A LAND SURVEY AND IS NOT INTENDED TO DEPICT THE FINAL ALIGNMENT
  3. COORDINATE SYSTEM: UTM ZONE 14 NORTH, NAD83, US SURVEY FEET

| PRELIMINARY PIPELINE ROUTE                    |                   |                                                      |  |  |  |  |
|-----------------------------------------------|-------------------|------------------------------------------------------|--|--|--|--|
| DRAWN BY:                                     | AC                | SUMMIT CARBON SOLUTIONS                              |  |  |  |  |
| CHECKED BY                                    | ′: JW             | MIDWEST CARBON EXPRESS RUTH A. KLINE REVOCABLE TRUST |  |  |  |  |
| MAP DATE: 12/16/2021<br>SCALE: 1 inch = 631 ' |                   | TAX ID: 000858 TRACT NUMBER: SD-SP-0406.000          |  |  |  |  |
| REV NO.                                       | DATE              | DESCRIPTION                                          |  |  |  |  |
| D                                             | 6/7/2022          | REVISED WORKSPACE                                    |  |  |  |  |
| E                                             | 10/25/2022        | REVISED WORKSPACE                                    |  |  |  |  |
| DRAWING NO<br>C-MCE-AC                        | CQ-SD-SP-0406.000 | PROJECT NO. 450959 SHEET NO. 01 of 01                |  |  |  |  |

SPINK COUNTY, SOUTH DAKOTA

SEC. 35 T116N R61W

ROUTING LENGTH = 3114.097 FT +/-

Legend

IMPACTS: PIPELINE EASEMENT = 3.573 AC. +/- / TEMPORARY CONSTRUCTION EASEMENT = 4.488 AC.+/-

## - PROPOSED ROUTE PIPELINE EASEMENT --- ROADS TEMPORARY CONSTRUCTION EASEMENT PARCEL BOUNDARY SECTION BOUNDARY ADJACENT PROPERTIES COUNTY BOUNDARY NOTES: 1. THIS IS A PRELIMINARY DOCUMENT AND IS INTENDED TO DEPICT THE APPROXIMATE LOCATION OF A PROPOSED PIPELINE EASEMENT. 2. THIS DOCUMENT DOES NOT REPRESENT A LAND SURVEY AND IS NOT INTENDED TO DEPICT THE FINAL ALIGNMENT 3. COORDINATE SYSTEM: UTM ZONE 14 NORTH, NAD83, US SURVEY FEET SIGNATURE: SUMMIT CARBON

| PRELIMINARY PIPELINE ROUTE |                   |                                                      |  |  |  |  |
|----------------------------|-------------------|------------------------------------------------------|--|--|--|--|
| DRAWN BY: AC               |                   | SUMMIT CARBON SOLUTIONS                              |  |  |  |  |
| CHECKED BY                 | r: JW             | MIDWEST CARBON EXPRESS RUTH A. KLINE REVOCABLE TRUST |  |  |  |  |
| MAP DATE:                  | 12/16/2021        | TAX ID: 000858                                       |  |  |  |  |
| SCALE: 1 inch = 631 '      |                   | TRACT NUMBER: SD-SP-0406.000                         |  |  |  |  |
| REV NO.                    | DATE              | DESCRIPTION                                          |  |  |  |  |
| D                          | 6/7/2022          | REVISED WORKSPACE                                    |  |  |  |  |
| E                          | 10/25/2022        | REVISED WORKSPACE                                    |  |  |  |  |
| DRAWING NO<br>BW-MCE-A     | .CQ-SD-SP-0406.00 | PROJECT NO. 450959 SHEET NO. 01 of 01                |  |  |  |  |