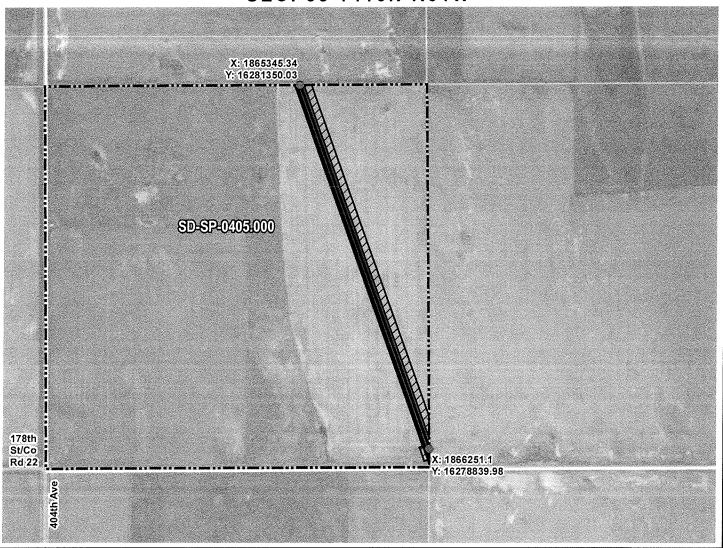

# Attachment No. 1

SPINK COUNTY, SOUTH DAKOTA

SEC. 35 T116N R61W

**VICINITY MAP** N.T.S.

ROUTING LENGTH = 2668.474 FT +/-

IMPACTS: PIPELINE EASEMENT = 3.063 AC. +/- / TEMPORARY CONSTRUCTION EASEMENT = 3.57 AC. +/-

| PRELIMINARY PIPELINE ROUTE |                  |                                                      |  |  |  |  |
|----------------------------|------------------|------------------------------------------------------|--|--|--|--|
| DRAWN BY: AC               |                  | SUMMIT CARBON SOLUTIONS                              |  |  |  |  |
| CHECKED BY: JW             |                  | MIDWEST CARBON EXPRESS RUTH A. KLINE REVOCABLE TRUST |  |  |  |  |
| MAP DATE: 12/16/2021       |                  |                                                      |  |  |  |  |
| SCALE: 1 inch = 636 '      |                  | TAX ID: 000860<br>TRACT NUMBER: SD-SP-0405.000       |  |  |  |  |
| REV NO.                    | DATE             | DESCRIPTION                                          |  |  |  |  |
| В                          | 3/7/2022         | REVISED WORKSPACE                                    |  |  |  |  |
| С                          | 10/25/2022       | REVISED WORKSPACE                                    |  |  |  |  |
| DRAWING NO<br>C-MCE-AC     | Q-SD-SP-0405.000 | PROJECT NO. 450959 SHEET NO. 01 of 01                |  |  |  |  |