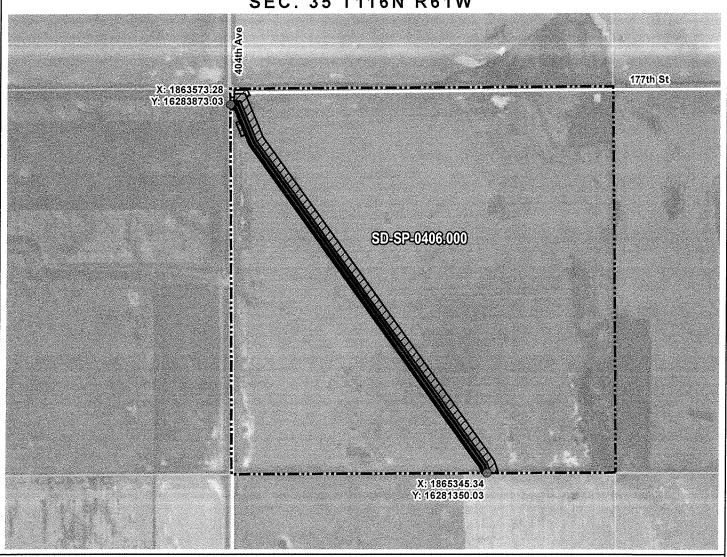

SPINK COUNTY, SOUTH DAKOTA

**VICINITY MAP** N.T.S.

SEC. 35 T116N R61W

ROUTING LENGTH = 3114.097 FT +/-

IMPACTS: PIPELINE EASEMENT = 3.573 AC. +/- / TEMPORARY CONSTRUCTION EASEMENT = 4.488 AC. +/-

#### Legend

 PROPOSED ROUTE PARCEL BOUNDARY

PIPELINE EASEMENT

TEMPORARY CONSTRUCTION EASEMENT

ADJACENT PROPERTIES

SECTION BOUNDARY

COUNTY BOUNDARY

#### NOTES:

- 1. THIS IS A PRELIMINARY DOCUMENT AND IS INTENDED TO DEPICT THE APPROXIMATE LOCATION OF A PROPOSED PIPELINE EASEMENT.
  2. THIS DOCUMENT DOES NOT REPRESENT A LAND SURVEY AND IS NOT INTENDED TO DEPICT THE FINAL ALIGNMENT
  3. COORDINATE SYSTEM: UTM ZONE 14 NORTH, NAD83, US SURVEY FEET

| PRELIMINARY PIPELINE ROUTE                    |                   |                                                      |  |  |  |  |
|-----------------------------------------------|-------------------|------------------------------------------------------|--|--|--|--|
| DRAWN BY:                                     | AC                | SUMMIT CARBON SOLUTIONS                              |  |  |  |  |
| CHECKED BY                                    | ′: JW             | MIDWEST CARBON EXPRESS RUTH A. KLINE REVOCABLE TRUST |  |  |  |  |
| MAP DATE: 12/16/2021<br>SCALE: 1 inch = 631 ' |                   | TAX ID: 000858 TRACT NUMBER: SD-SP-0406.000          |  |  |  |  |
| REV NO.                                       | DATE              | DESCRIPTION                                          |  |  |  |  |
| D                                             | 6/7/2022          | REVISED WORKSPACE                                    |  |  |  |  |
| E                                             | 10/25/2022        | REVISED WORKSPACE                                    |  |  |  |  |
| DRAWING NO<br>C-MCE-AC                        | CQ-SD-SP-0406.000 | PROJECT NO. 450959 SHEET NO. 01 of 01                |  |  |  |  |

SPINK COUNTY, SOUTH DAKOTA

SEC. 35 T116N R61W

ROUTING LENGTH = 3114.097 FT +/-

Legend

IMPACTS: PIPELINE EASEMENT = 3.573 AC. +/- / TEMPORARY CONSTRUCTION EASEMENT = 4.488 AC.+/-

## - PROPOSED ROUTE PIPELINE EASEMENT --- ROADS TEMPORARY CONSTRUCTION EASEMENT PARCEL BOUNDARY SECTION BOUNDARY ADJACENT PROPERTIES COUNTY BOUNDARY NOTES: 1. THIS IS A PRELIMINARY DOCUMENT AND IS INTENDED TO DEPICT THE APPROXIMATE LOCATION OF A PROPOSED PIPELINE EASEMENT. 2. THIS DOCUMENT DOES NOT REPRESENT A LAND SURVEY AND IS NOT INTENDED TO DEPICT THE FINAL ALIGNMENT 3. COORDINATE SYSTEM: UTM ZONE 14 NORTH, NAD83, US SURVEY FEET SIGNATURE: SUMMIT CARBON

| PRELIMINARY PIPELINE ROUTE |                   |                                                      |  |  |  |  |
|----------------------------|-------------------|------------------------------------------------------|--|--|--|--|
| DRAWN BY: AC               |                   | SUMMIT CARBON SOLUTIONS                              |  |  |  |  |
| CHECKED BY                 | r: JW             | MIDWEST CARBON EXPRESS RUTH A. KLINE REVOCABLE TRUST |  |  |  |  |
| MAP DATE:                  | 12/16/2021        | TAX ID: 000858                                       |  |  |  |  |
| SCALE: 1 inch = 631 '      |                   | TRACT NUMBER: SD-SP-0406.000                         |  |  |  |  |
| REV NO.                    | DATE              | DESCRIPTION                                          |  |  |  |  |
| D                          | 6/7/2022          | REVISED WORKSPACE                                    |  |  |  |  |
| E                          | 10/25/2022        | REVISED WORKSPACE                                    |  |  |  |  |
| DRAWING NO<br>BW-MCE-A     | .CQ-SD-SP-0406.00 | PROJECT NO. 450959 SHEET NO. 01 of 01                |  |  |  |  |