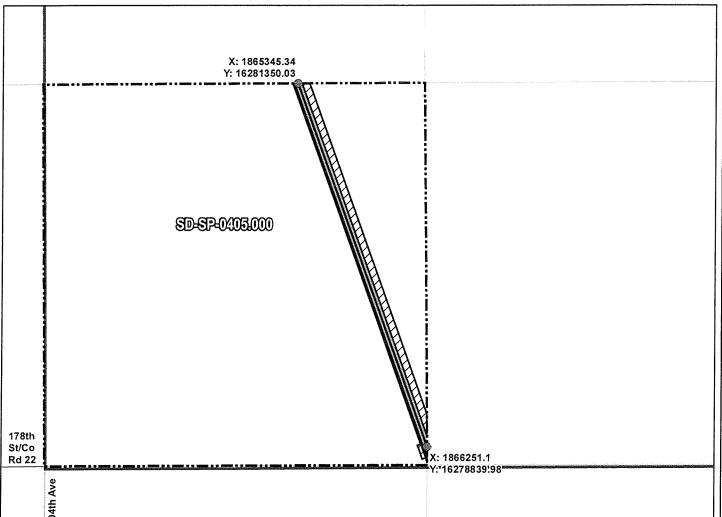

# Attachment No. 1

SPINK COUNTY, SOUTH DAKOTA

SEC. 35 T116N R61W

**VICINITY MAP** N.T.S.

ROUTING LENGTH = 2668.474 FT +/-

IMPACTS: PIPELINE EASEMENT = 3.063 AC. +/- / TEMPORARY CONSTRUCTION EASEMENT = 3.57 AC. +/-

#### Legend

 PROPOSED ROUTE PARCEL BOUNDARY

PIPELINE EASEMENT

TEMPORARY CONSTRUCTION EASEMENT

ADJACENT PROPERTIES

SECTION BOUNDARY

COUNTY BOUNDARY

### NOTES:

- 1. THIS IS A PRELIMINARY DOCUMENT AND IS INTENDED TO DEPICT THE APPROXIMATE LOCATION OF A PROPOSED PIPELINE EASEMENT.
- 2. THIS DOCUMENT DOES NOT REPRESENT A LAND SURVEY AND IS NOT INTENDED TO DEPICT THE FINAL ALIGNMENT
- 3. COORDINATE SYSTEM: UTM ZONE 14 NORTH, NAD83, US SURVEY FEET

| PRELIMINARY PIPELINE ROUTE |                  |                                                      |  |  |  |  |
|----------------------------|------------------|------------------------------------------------------|--|--|--|--|
| DRAWN BY: AC               |                  | SUMMIT CARBON SOLUTIONS                              |  |  |  |  |
| CHECKED BY: JW             |                  | MIDWEST CARBON EXPRESS RUTH A. KLINE REVOCABLE TRUST |  |  |  |  |
| MAP DATE: 12/16/2021       |                  |                                                      |  |  |  |  |
| SCALE: 1 inch = 636 '      |                  | TAX ID: 000860<br>TRACT NUMBER: SD-SP-0405.000       |  |  |  |  |
| REV NO.                    | DATE             | DESCRIPTION                                          |  |  |  |  |
| В                          | 3/7/2022         | REVISED WORKSPACE                                    |  |  |  |  |
| С                          | 10/25/2022       | REVISED WORKSPACE                                    |  |  |  |  |
| DRAWING NO<br>C-MCE-AC     | Q-SD-SP-0405.000 | PROJECT NO. 450959 SHEET NO. 01 of 01                |  |  |  |  |