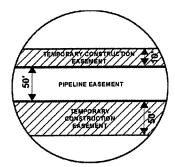

#### Legend

 PROPOSED ROUTE PARCEL BOUNDARY

PIPELINE EASEMENT

TEMPORARY CONSTRUCTION EASEMENT

ADJACENT PROPERTIES

SECTION BOUNDARY

COUNTY BOUNDARY

## - PROPOSED ROUTE PIPELINE EASEMENT --- ROADS TEMPORARY CONSTRUCTION EASEMENT PARCEL BOUNDARY SECTION BOUNDARY ADJACENT PROPERTIES COUNTY BOUNDARY NOTES: 1. THIS IS A PRELIMINARY DOCUMENT AND IS INTENDED TO DEPICT THE APPROXIMATE LOCATION OF A PROPOSED PIPELINE EASEMENT. 2. THIS DOCUMENT DOES NOT REPRESENT A LAND SURVEY AND IS NOT INTENDED TO DEPICT THE FINAL ALIGNMENT 3. COORDINATE SYSTEM: UTM ZONE 14 NORTH, NAD83, US SURVEY FEET SIGNATURE: SUMMIT CARBON