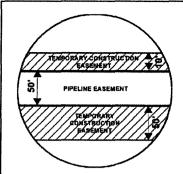

## **EXHIBIT "B"** PRELIMINARY ROUTE

MCPHERSON COUNTY, SOUTH DAKOTA

**VICINITY MAP** N.T.S.

**SEC. 16 T126N R68W** 

ROUTING LENGTH = 3702.399 FT +/- / ACCESS EASEMENT LENGTH = 61.191 FT +/-IMPACTS: PIPELINE EASEMENT = 4.25 AC. +/- / TEMPORARY CONSTRUCTION EASEMENT = 8.384 AC. +/-

## **EXHIBIT "B"** PRELIMINARY ROUTE

MCPHERSON COUNTY, SOUTH DAKOTA

**VICINITY MAP** N.T.S.

ROUTING LENGTH = 3702.399 FT +/- / ACCESS EASEMENT LENGTH = 61.191 FT +/-IMPACTS: PIPELINE EASEMENT = 4.25 AC. +/- / TEMPORARY CONSTRUCTION EASEMENT = 8.384 AC.+/-