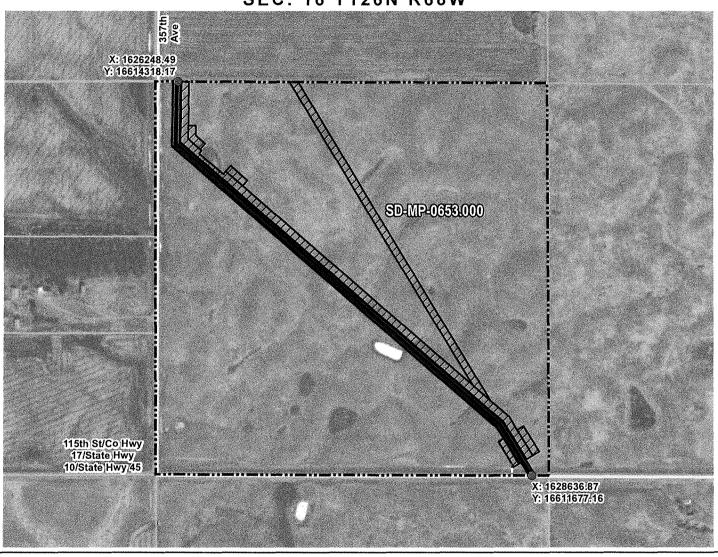

## **EXHIBIT "B"** PRELIMINARY ROUTE

MCPHERSON COUNTY, SOUTH DAKOTA

**VICINITY MAP** N.T.S.

**SEC. 16 T126N R68W** 

ROUTING LENGTH = 3702.399 FT +/- / ACCESS EASEMENT LENGTH = 61.191 FT +/-IMPACTS: PIPELINE EASEMENT = 4.25 AC. +/- / TEMPORARY CONSTRUCTION EASEMENT = 8.384 AC. +/-

## Legend PROPOSED ROUTE PIPELINE EASEMENT - · ACCESS EASEMENT PARCEL BOUNDARY SECTION BOUNDARY ADJACENT PROPERTIES COUNTY BOUNDARY NOTES:

- 1. THIS IS A PRELIMINARY DOCUMENT AND IS INTENDED TO DEPICT THE APPROXIMATE LOCATION OF A PROPOSED PIPELINE EASEMENT.
  2. THIS DOCUMENT DOES NOT REPRESENT A LAND SURVEY AND IS NOT INTENDED TO DEPICT THE FINAL ALIGNMENT
- 3. COORDINATE SYSTEM: UTM ZONE 14 NORTH, NAD83, US SURVEY FEET

## **EXHIBIT "B"** PRELIMINARY ROUTE

MCPHERSON COUNTY, SOUTH DAKOTA

**VICINITY MAP** N.T.S.

ROUTING LENGTH = 3702.399 FT +/- / ACCESS EASEMENT LENGTH = 61.191 FT +/-IMPACTS: PIPELINE EASEMENT = 4.25 AC. +/- / TEMPORARY CONSTRUCTION EASEMENT = 8.384 AC.+/-

|    |                                            |              | SUMMIT CARBON                      |
|----|--------------------------------------------|--------------|------------------------------------|
|    |                                            |              | <u> </u>                           |
| SI | GNATURE:                                   |              | DATE:                              |
|    |                                            |              | E 14 NORTH, NAD83, US SURVEY FEET  |
|    | THIS DOCUMENT DOES<br>TENDED TO DEPICT THE |              | EPRESENT A LAND SURVEY AND IS NOT  |
|    |                                            |              | POSED PIPELINE EASEMENT.           |
|    | <u>NOTES:</u><br>THIS IS A PRELIMINARY     | DOCUM        | MENT AND IS INTENDED TO DEPICT THE |
|    | ADJACENT PROPERTIES                        | 3            |                                    |
| L  | PARCEL BOUNDARY                            |              | COUNTY BOUNDARY                    |
|    | ROADS                                      |              | SECTION BOUNDARY                   |
|    | ACCESS EASEMENT                            | $\mathbb{Z}$ | TEMPORARY CONSTRUCTION EASEMENT    |
|    | PROPOSED ROUTE                             |              | PIPELINE EASEMENT                  |