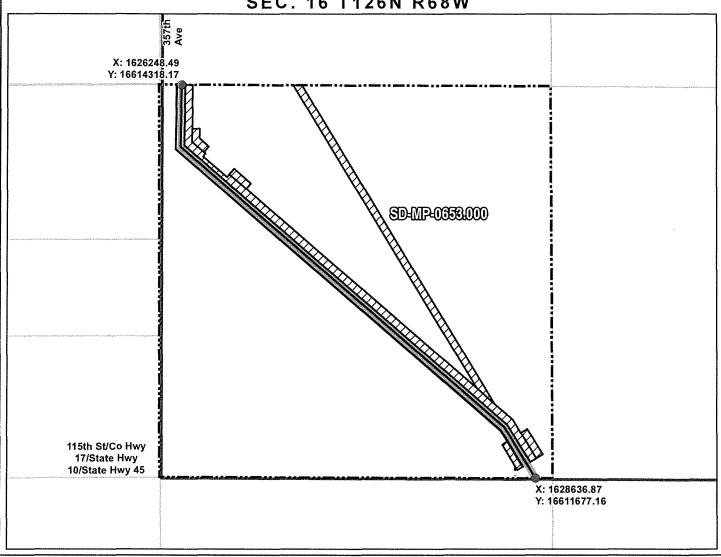

## **EXHIBIT "B"** PRELIMINARY ROUTE

MCPHERSON COUNTY, SOUTH DAKOTA

**VICINITY MAP** N.T.S.

**SEC. 16 T126N R68W** 

ROUTING LENGTH = 3702.399 FT +/- / ACCESS EASEMENT LENGTH = 61.191 FT +/-IMPACTS: PIPELINE EASEMENT = 4.25 AC. +/- / TEMPORARY CONSTRUCTION EASEMENT = 8.384 AC. +/-

## Legend PROPOSED ROUTE PIPELINE EASEMENT - · ACCESS EASEMENT PARCEL BOUNDARY SECTION BOUNDARY ADJACENT PROPERTIES COUNTY BOUNDARY NOTES:

- 1. THIS IS A PRELIMINARY DOCUMENT AND IS INTENDED TO DEPICT THE APPROXIMATE LOCATION OF A PROPOSED PIPELINE EASEMENT.
  2. THIS DOCUMENT DOES NOT REPRESENT A LAND SURVEY AND IS NOT INTENDED TO DEPICT THE FINAL ALIGNMENT
- 3. COORDINATE SYSTEM: UTM ZONE 14 NORTH, NAD83, US SURVEY FEET

| PRELIMINARY PIPELINE ROUTE |                  |                                             |  |  |  |
|----------------------------|------------------|---------------------------------------------|--|--|--|
| DRAWN BY: AC               |                  | SUMMIT CARBON SOLUTIONS                     |  |  |  |
| CHECKED BY                 | : JW             | MIDWEST CARBON EXPRESS KETTERLING FARM. LLC |  |  |  |
| MAP DATE:                  | 12/17/2021       | TAX ID: 1186                                |  |  |  |
| SCALE: 1 ir                | nch = 618 '      | TRACT NUMBER: SD-MP-0653.000                |  |  |  |
| REV NO.                    | DATE             | DESCRIPTION                                 |  |  |  |
| D                          | 7/18/2022        | REVISED WORKSPACE                           |  |  |  |
| E                          | 12/8/2022        | REVISED PARCEL BOUNDARY                     |  |  |  |
| DRAWING NO                 | Q-SD-MP-0653.000 | PROJECT NO. 450959 SHEET NO. 01 of 01       |  |  |  |

## **EXHIBIT "B"** PRELIMINARY ROUTE

MCPHERSON COUNTY, SOUTH DAKOTA

**VICINITY MAP** N.T.S.

ROUTING LENGTH = 3702.399 FT +/- / ACCESS EASEMENT LENGTH = 61.191 FT +/-IMPACTS: PIPELINE EASEMENT = 4.25 AC. +/- / TEMPORARY CONSTRUCTION EASEMENT = 8.384 AC.+/-

Legend

| PRELIMINARY PIPELINE ROUTE |           |                                              |  |  |  |
|----------------------------|-----------|----------------------------------------------|--|--|--|
| DRAWN BY: AC               |           | SUMMIT CARBON SOLUTIONS                      |  |  |  |
| CHECKED BY: JW             |           | MIDWEST CARBON EXPRESS  KETTERLING FARM, LLC |  |  |  |
| MAP DATE: 12/17/2021       |           | TAX ID: 1186                                 |  |  |  |
| SCALE: 1 inch = 618 '      |           | TRACT NUMBER: SD-MP-0653.000                 |  |  |  |
| REV NO.                    | DATE      | DESCRIPTION                                  |  |  |  |
| D                          | 7/18/2022 | REVISED WORKSPACE                            |  |  |  |
| E                          | 12/8/2022 | REVISED PARCEL BOUNDARY                      |  |  |  |
| DRAWING NO.                |           | PROJECT NO. 450959 SHEET NO. 01 of 01        |  |  |  |