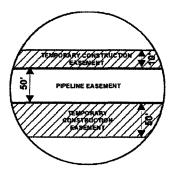

## **EXHIBIT "B"** PRELIMINARY ROUTE

MCPHERSON COUNTY, SOUTH DAKOTA

**VICINITY MAP** N.T.S.

**SEC. 16 T126N R68W** 

ROUTING LENGTH = 3702.399 FT +/- / ACCESS EASEMENT LENGTH = 61.191 FT +/-IMPACTS: PIPELINE EASEMENT = 4.25 AC. +/- / TEMPORARY CONSTRUCTION EASEMENT = 8.384 AC. +/-

## **EXHIBIT "B"** PRELIMINARY ROUTE

MCPHERSON COUNTY, SOUTH DAKOTA

**VICINITY MAP** N.T.S.

ROUTING LENGTH = 3702.399 FT +/- / ACCESS EASEMENT LENGTH = 61.191 FT +/-IMPACTS: PIPELINE EASEMENT = 4.25 AC. +/- / TEMPORARY CONSTRUCTION EASEMENT = 8.384 AC.+/-