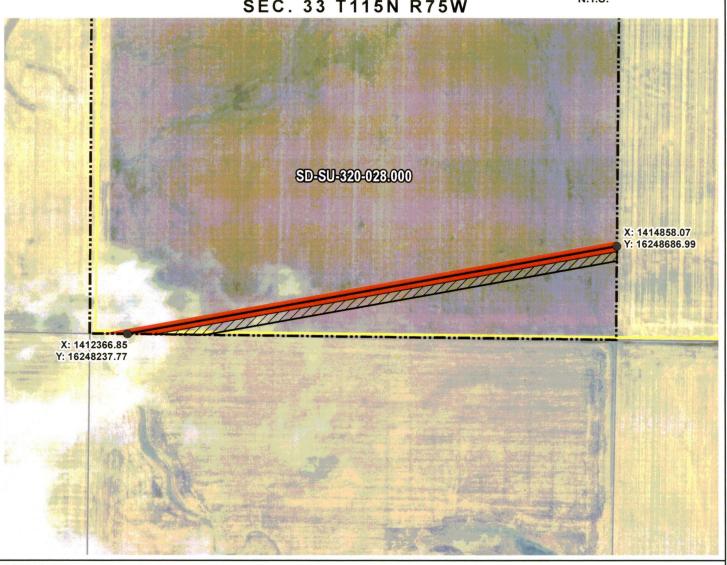

# Attachment No. 1

SULLY COUNTY, SOUTH DAKOTA

**VICINITY MAP** N.T.S.

SEC. 33 T115N R75W

ROUTING LENGTH = 2531.405 FT +/-

ADJACENT PROPERTIES

IMPACTS: PIPELINE EASEMENT = 2.906 AC. +/- / TEMPORARY CONSTRUCTION EASEMENT = 2.596 AC. +/-

| PRELIMINARY PIPELINE ROUTE |                   |                                                  |  |  |
|----------------------------|-------------------|--------------------------------------------------|--|--|
| DRAWN BY:                  | AC                | SUMMIT CARBON SOLUTIONS                          |  |  |
| CHECKED BY                 | : JW              | MIDWEST CARBON EXPRESS  DWAYNE HOFER CORPORATION |  |  |
| MAP DATE:                  | 12/14/2021        |                                                  |  |  |
| SCALE: 1 inch = 471 '      |                   | TAX ID: 2599<br>TRACT NUMBER: SD-SU-320-028.000  |  |  |
| REV NO.                    | DATE              | DESCRIPTION                                      |  |  |
| С                          | 5/18/2022         | REVISED WORKSPACE                                |  |  |
| D                          | 6/2/2022          | REVISED WORKSPACE                                |  |  |
| DRAWING NO<br>C-MCE-ACC    | Q-SD-SU-320-028.0 | PROJECT NO. 450959 SHEET NO. 01 of 01            |  |  |