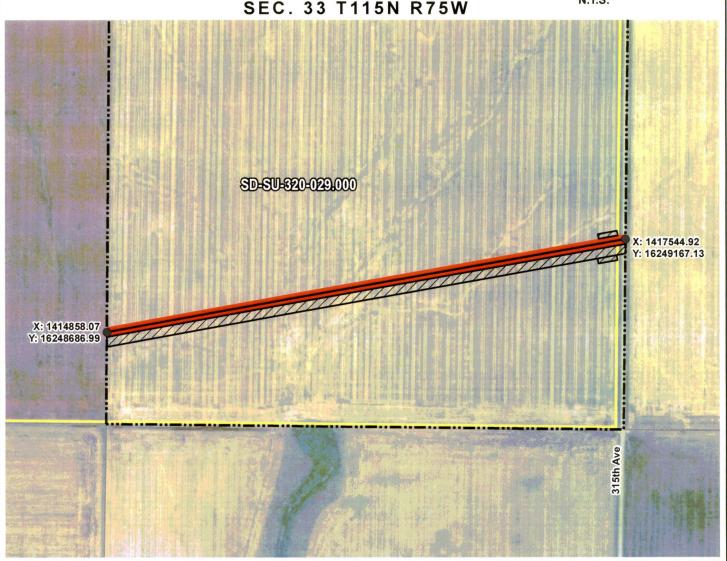

**SULLY COUNTY, SOUTH DAKOTA** 

**VICINITY MAP** N.T.S.

SEC. 33 T115N R75W

ROUTING LENGTH = 2729.412 FT +/-

IMPACTS: PIPELINE EASEMENT = 3.133 AC. +/- / TEMPORARY CONSTRUCTION EASEMENT = 3.248 AC. +/-

| PRELIMINARY PIPELINE ROUTE |                   |                                                |  |  |
|----------------------------|-------------------|------------------------------------------------|--|--|
| DRAWN BY:                  | AC                | SUMMIT CARBON SOLUTIONS MIDWEST CARBON EXPRESS |  |  |
| CHECKED BY                 | : JW              | DWAYNE HOFER CORPORATION                       |  |  |
| MAP DATE:                  | 12/14/2021        | TAX ID: 2600                                   |  |  |
| SCALE: 1 inch = 479 '      |                   | TRACT NUMBER: SD-SU-320-029.000                |  |  |
| REV NO.                    | DATE              | DESCRIPTION                                    |  |  |
| E                          | 7/13/2022         | REVISED WORKSPACE                              |  |  |
| F                          | 7/20/2022         | REVISED WORKSPACE                              |  |  |
| DRAWING NO                 | Q-SD-SU-320-029.0 | PROJECT NO. 450959 SHEET NO. 01 of 01          |  |  |