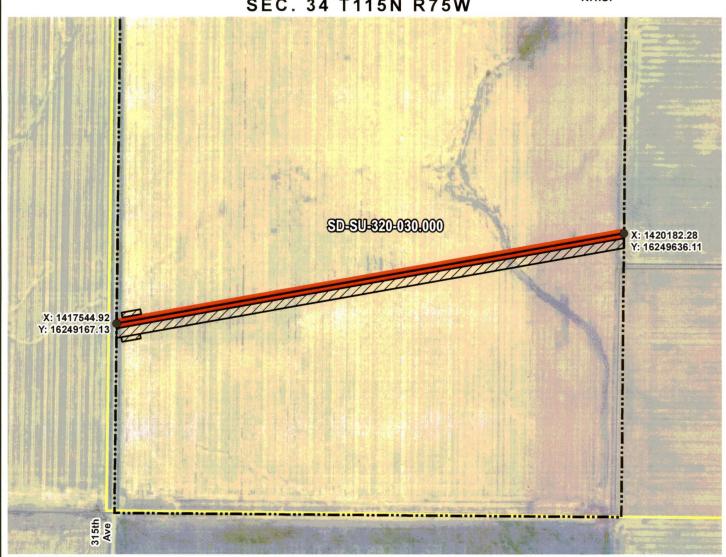

**SULLY COUNTY, SOUTH DAKOTA** 

**VICINITY MAP** N.T.S.

SEC. 34 T115N R75W

ROUTING LENGTH = 2678.734 FT +/-

IMPACTS: PIPELINE EASEMENT = 3.075 AC. +/- / TEMPORARY CONSTRUCTION EASEMENT = 3.19 AC. +/-

#### Legend PROPOSED ROUTE PIPELINE EASEMENT PARCEL BOUNDARY TEMPORARY CONSTRUCTION EASEMENT ADJACENT PROPERTIES SECTION BOUNDARY COUNTY BOUNDARY

### NOTES:

- 1. THIS IS A PRELIMINARY DOCUMENT AND IS INTENDED TO DEPICT THE APPROXIMATE LOCATION OF A PROPOSED PIPELINE EASEMENT.
- 2. THIS DOCUMENT DOES NOT REPRESENT A LAND SURVEY AND IS NOT INTENDED TO DEPICT THE FINAL ALIGNMENT
- 3. COORDINATE SYSTEM: UTM ZONE 14 NORTH, NAD83, US SURVEY FEET

| PRELIMINARY PIPELINE ROUTE |                   |                                                   |  |  |
|----------------------------|-------------------|---------------------------------------------------|--|--|
| DRAWN BY:                  | AC                | SUMMIT CARBON SOLUTIONS<br>MIDWEST CARBON EXPRESS |  |  |
| CHECKED BY                 | : JW              | DWAYNE HOFER CORPORATION                          |  |  |
| MAP DATE:                  | 12/14/2021        | TAX ID: 2604                                      |  |  |
| SCALE: 1 inch = 481 '      |                   | TRACT NUMBER: SD-SU-320-030.000                   |  |  |
| REV NO.                    | DATE              | DESCRIPTION                                       |  |  |
| E                          | 7/13/2022         | REVISED WORKSPACE                                 |  |  |
| F                          | 7/20/2022         | REVISED WORKSPACE                                 |  |  |
| DRAWING NO<br>C-MCE-ACC    | Q-SD-SU-320-030.0 | PROJECT NO. 450959 SHEET NO. 01 of 01             |  |  |