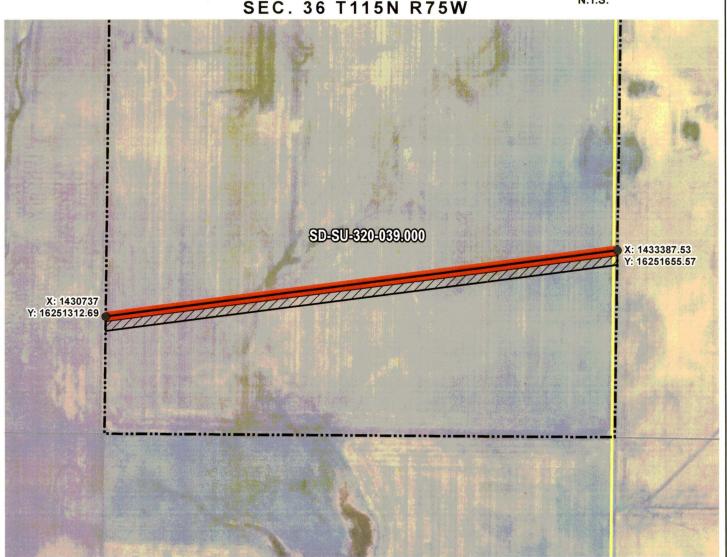

**SULLY COUNTY, SOUTH DAKOTA** 

**VICINITY MAP** N.T.S.

SEC. 36 T115N R75W

**ROUTING LENGTH = 2672.622 FT +/-**

IMPACTS: PIPELINE EASEMENT = 3.068 AC. +/- / TEMPORARY CONSTRUCTION EASEMENT = 3.068 AC. +/-

PROPOSED ROUTE PARCEL BOUNDARY

ADJACENT PROPERTIES

PIPELINE EASEMENT

TEMPORARY CONSTRUCTION EASEMENT

COUNTY BOUNDARY

SECTION BOUNDARY

### NOTES:

- 1. THIS IS A PRELIMINARY DOCUMENT AND IS INTENDED TO DEPICT THE APPROXIMATE LOCATION OF A PROPOSED PIPELINE EASEMENT.
- 2. THIS DOCUMENT DOES NOT REPRESENT A LAND SURVEY AND IS NOT INTENDED TO DEPICT THE FINAL ALIGNMENT
- 3. COORDINATE SYSTEM: UTM ZONE 14 NORTH, NAD83, US SURVEY FEET

#### PRELIMINARY PIPELINE ROUTE SUMMIT CARBON SOLUTIONS DRAWN BY: AC MIDWEST CARBON EXPRESS CHECKED BY: JW DWAYNE HOFER CORPORATION 12/14/2021 MAP DATE: TAX ID: 2611 SCALE: 1 inch = 479 ' TRACT NUMBER: SD-SU-320-039.000 REV NO. DATE DESCRIPTION C 5/18/2022 REVISED WORKSPACE D 7/13/2022 REVISED WORKSPACE DRAWING NO. C-MCE-ACQ-SD-SU-320-039.000 PROJECT NO. 450959 SHEET NO. 01 of 01