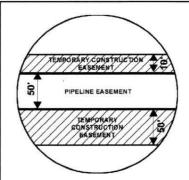

#### Legend PROPOSED ROUTE PIPELINE EASEMENT PARCEL BOUNDARY TEMPORARY CONSTRUCTION EASEMENT ADJACENT PROPERTIES SECTION BOUNDARY COUNTY BOUNDARY

#### NOTES:

- 1. THIS IS A PRELIMINARY DOCUMENT AND IS INTENDED TO DEPICT THE APPROXIMATE LOCATION OF A PROPOSED PIPELINE EASEMENT.
- 2. THIS DOCUMENT DOES NOT REPRESENT A LAND SURVEY AND IS NOT INTENDED TO DEPICT THE FINAL ALIGNMENT
- 3. COORDINATE SYSTEM: UTM ZONE 14 NORTH, NAD83, US SURVEY FEET