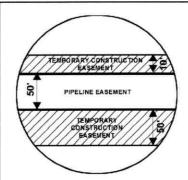

## Attachment No. 1

LINCOLN COUNTY, SOUTH DAKOTA

akota Aeration, Inc.

N.T.S.

SEC. 15 T099N R50W

ROUTING LENGTH = 1374.473 FT +/-

IMPACTS: PIPELINE EASEMENT = 1.578 AC. +/- / TEMPORARY CONSTRUCTION EASEMENT = 2.009 AC. +/-

#### Legend PROPOSED ROUTE PIPELINE EASEMENT PARCEL BOUNDARY TEMPORARY CONSTRUCTION EASEMENT ADJACENT PROPERTIES SECTION BOUNDARY COUNTY BOUNDARY

#### NOTES:

- 1. THIS IS A PRELIMINARY DOCUMENT AND IS INTENDED TO DEPICT THE APPROXIMATE LOCATION OF A PROPOSED PIPELINE EASEMENT.
- 2. THIS DOCUMENT DOES NOT REPRESENT A LAND SURVEY AND IS NOT INTENDED TO DEPICT THE FINAL ALIGNMENT
- 3. COORDINATE SYSTEM: UTM ZONE 14 NORTH, NAD83, US SURVEY FEET

#### PRELIMINARY PIPELINE ROUTE DRAWN BY SUMMIT CARBON SOLUTIONS AC MIDWEST CARBON EXPRESS CHECKED BY: JW **DAKOTA AERATION INC** MAP DATE: 1/28/2022 TAX ID: 099.50.15.3020 SCALE: 1 inch = 213 ' TRACT NUMBER: SD-LI-104-191.000 REV NO. DATE DESCRIPTION 1/28/2022 INITIAL ISSUE A В 3/6/2022 REVISED ROUTE DRAWING NO. C-MCE-ACQ-SD-LI-104-191.000 PROJECT NO. 450959 SHEET NO. 01 of 01