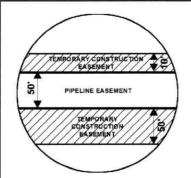

## Attachment No. 1

LINCOLN COUNTY, SOUTH DAKOTA

akota Aeration, Inc.

N.T.S.

SEC. 15 T099N R50W

ROUTING LENGTH = 1374.473 FT +/-

IMPACTS: PIPELINE EASEMENT = 1.578 AC. +/- / TEMPORARY CONSTRUCTION EASEMENT = 2.009 AC. +/-

#### Legend PROPOSED ROUTE PIPELINE EASEMENT PARCEL BOUNDARY TEMPORARY CONSTRUCTION EASEMENT ADJACENT PROPERTIES SECTION BOUNDARY COUNTY BOUNDARY

#### NOTES:

- 1. THIS IS A PRELIMINARY DOCUMENT AND IS INTENDED TO DEPICT THE APPROXIMATE LOCATION OF A PROPOSED PIPELINE EASEMENT.
- 2. THIS DOCUMENT DOES NOT REPRESENT A LAND SURVEY AND IS NOT INTENDED TO DEPICT THE FINAL ALIGNMENT
- 3. COORDINATE SYSTEM: UTM ZONE 14 NORTH, NAD83, US SURVEY FEET

#### PRELIMINARY PIPELINE ROUTE DRAWN BY SUMMIT CARBON SOLUTIONS AC MIDWEST CARBON EXPRESS CHECKED BY: JW **DAKOTA AERATION INC** MAP DATE: 1/28/2022 TAX ID: 099.50.15.3020 SCALE: 1 inch = 213 ' TRACT NUMBER: SD-LI-104-191.000 REV NO. DATE DESCRIPTION 1/28/2022 INITIAL ISSUE A В 3/6/2022 REVISED ROUTE DRAWING NO. C-MCE-ACQ-SD-LI-104-191.000 PROJECT NO. 450959 SHEET NO. 01 of 01