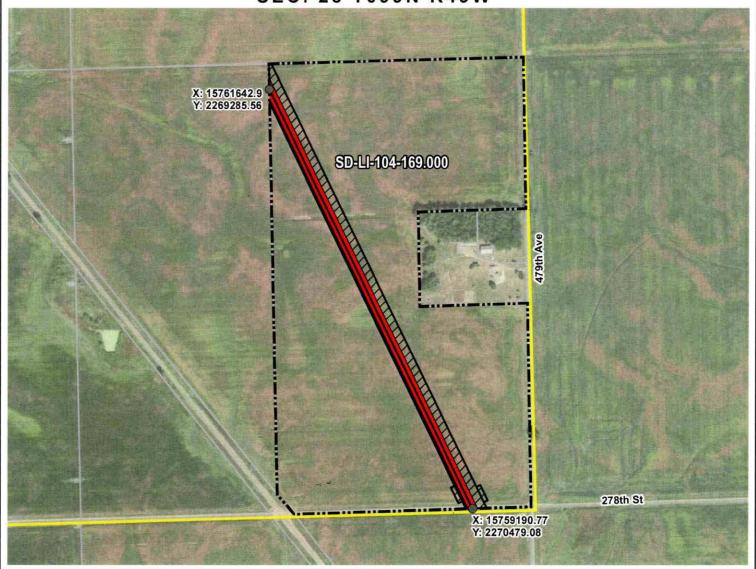

LINCOLN COUNTY, SOUTH DAKOTA

Ped. Ag

SEC. 28 T099N R49W

VICINITY MAP N.T.S.

ROUTING LENGTH = 2727.166 FT +/-

IMPACTS: PIPELINE EASEMENT = 3.131 AC. +/- / TEMPORARY CONSTRUCTION EASEMENT = 3.999 AC. +/-

## Legend PROPOSED ROUTE PIPELINE EASEMENT PARCEL BOUNDARY TEMPORARY CONSTRUCTION EASEMENT

ADJACENT PROPERTIES SECTION BOUNDARY

COUNTY BOUNDARY

#### NOTES:

- 1. THIS IS A PRELIMINARY DOCUMENT AND IS INTENDED TO DEPICT THE APPROXIMATE LOCATION OF A PROPOSED PIPELINE EASEMENT.
- 2. THIS DOCUMENT DOES NOT REPRESENT A LAND SURVEY AND IS NOT INTENDED TO DEPICT THE FINAL ALIGNMENT
- 3. COORDINATE SYSTEM: UTM ZONE 14 NORTH, NAD83, US SURVEY FEET

#### PRELIMINARY PIPELINE ROUTE SUMMIT CARBON SOLUTIONS DRAWN BY: MIDWEST CARBON EXPRESS CHECKED BY: JW PEDERSON AG LLC MAP DATE: 1/28/2022 TAX ID: 099.49.28.4010 SCALE: 1 inch = 560 ' TRACT NUMBER: SD-LI-104-169.000 REV NO. DATE DESCRIPTION 1/28/2022 INITIAL ISSUE REVISED ROUTE В 3/6/2022 DRAWING NO. C-MCE-ACQ-SD-LI-104-169.000 PROJECT NO. 450959 SHEET NO. 01 of 01