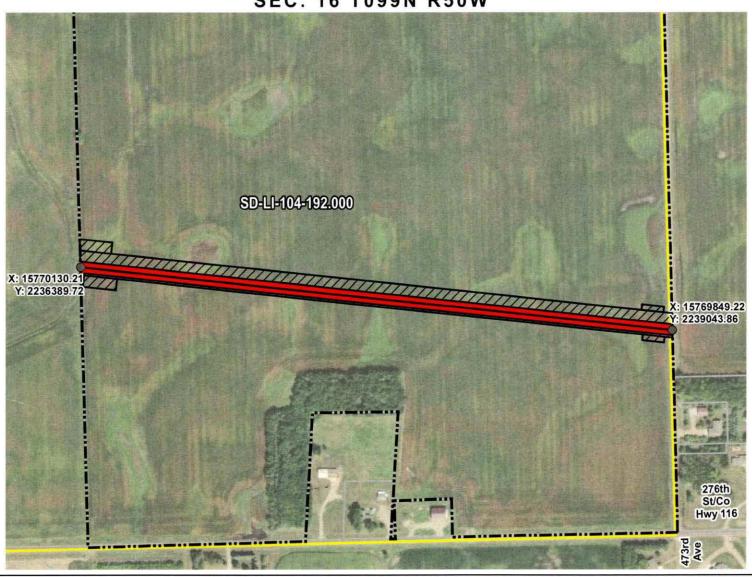

LINCOLN COUNTY, SOUTH DAKOTA

KKKP, Property

SEC. 16 T099N R50W

VICINITY MAP N.T.S.

ROUTING LENGTH = 2668.97 FT +/-

IMPACTS: PIPELINE EASEMENT = 3.063 AC. +/- / TEMPORARY CONSTRUCTION EASEMENT = 4.125 AC. +/-

## Legend PROPOSED ROUTE PIPELINE EASEMENT PARCEL BOUNDARY TEMPORARY CONSTRUCTION EASEMENT ADJACENT PROPERTIES SECTION BOUNDARY COUNTY BOUNDARY NOTES:

- 1. THIS IS A PRELIMINARY DOCUMENT AND IS INTENDED TO DEPICT THE APPROXIMATE LOCATION OF A PROPOSED PIPELINE EASEMENT.
  2. THIS DOCUMENT DOES NOT REPRESENT A LAND SURVEY AND IS NOT
- INTENDED TO DEPICT THE FINAL ALIGNMENT
  3. COORDINATE SYSTEM: UTM ZONE 14 NORTH, NAD83, US SURVEY FEET

| PRELIMINARY PIPELINE ROUTE |                           |                                                   |  |  |
|----------------------------|---------------------------|---------------------------------------------------|--|--|
| DRAWN BY:                  | AC                        | SUMMIT CARBON SOLUTIONS<br>MIDWEST CARBON EXPRESS |  |  |
| CHECKED BY                 | : JW                      | KKKP PROPERTY LLLP TAX ID: 099.50.16.4000         |  |  |
| MAP DATE:                  | 1/28/2022                 |                                                   |  |  |
| SCALE: 1 inch = 429 '      |                           | TRACT NUMBER: SD-LI-104-192.000                   |  |  |
| REV NO.                    | DATE                      | DESCRIPTION                                       |  |  |
| А                          | 1/28/2022                 | INITIAL ISSUE                                     |  |  |
| В                          | 3/6/2022                  | REVISED ROUTE                                     |  |  |
| DRAWING NO<br>C-MCE-AC     | ).<br>Q-SD-LI-104-192.000 | PROJECT NO. 450959 SHEET NO. 01 of 01             |  |  |