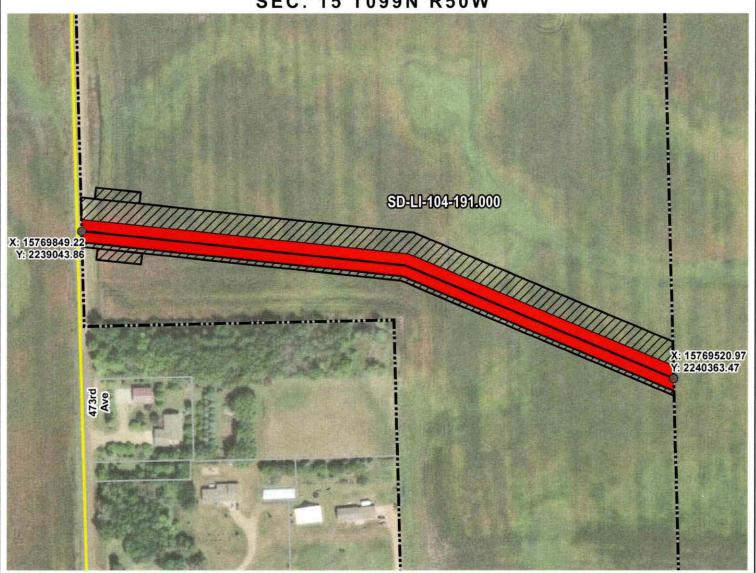

## Attachment No. 1

LINCOLN COUNTY, SOUTH DAKOTA

akota Aeration, Inc.

N.T.S.

SEC. 15 T099N R50W

ROUTING LENGTH = 1374.473 FT +/-

IMPACTS: PIPELINE EASEMENT = 1.578 AC. +/- / TEMPORARY CONSTRUCTION EASEMENT = 2.009 AC. +/-

#### Legend PROPOSED ROUTE PIPELINE EASEMENT PARCEL BOUNDARY TEMPORARY CONSTRUCTION EASEMENT ADJACENT PROPERTIES SECTION BOUNDARY COUNTY BOUNDARY

#### NOTES:

- 1. THIS IS A PRELIMINARY DOCUMENT AND IS INTENDED TO DEPICT THE APPROXIMATE LOCATION OF A PROPOSED PIPELINE EASEMENT.
- 2. THIS DOCUMENT DOES NOT REPRESENT A LAND SURVEY AND IS NOT INTENDED TO DEPICT THE FINAL ALIGNMENT
- 3. COORDINATE SYSTEM: UTM ZONE 14 NORTH, NAD83, US SURVEY FEET

#### PRELIMINARY PIPELINE ROUTE DRAWN BY SUMMIT CARBON SOLUTIONS AC MIDWEST CARBON EXPRESS CHECKED BY: JW **DAKOTA AERATION INC** MAP DATE: 1/28/2022 TAX ID: 099.50.15.3020 SCALE: 1 inch = 213 ' TRACT NUMBER: SD-LI-104-191.000 REV NO. DATE DESCRIPTION 1/28/2022 INITIAL ISSUE A В 3/6/2022 REVISED ROUTE DRAWING NO. C-MCE-ACQ-SD-LI-104-191.000 PROJECT NO. 450959 SHEET NO. 01 of 01