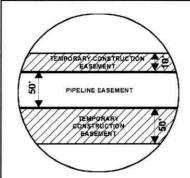

#### Legend PROPOSED ROUTE PIPELINE EASEMENT PARCEL BOUNDARY TEMPORARY CONSTRUCTION EASEMENT ADJACENT PROPERTIES SECTION BOUNDARY COUNTY BOUNDARY

## Legend PROPOSED ROUTE PIPELINE EASEMENT PARCEL BOUNDARY TEMPORARY CONSTRUCTION EASEMENT ADJACENT PROPERTIES SECTION BOUNDARY COUNTY BOUNDARY NOTES:

- 1. THIS IS A PRELIMINARY DOCUMENT AND IS INTENDED TO DEPICT THE APPROXIMATE LOCATION OF A PROPOSED PIPELINE EASEMENT.
  2. THIS DOCUMENT DOES NOT REPRESENT A LAND SURVEY AND IS NOT
- INTENDED TO DEPICT THE FINAL ALIGNMENT
  3. COORDINATE SYSTEM: UTM ZONE 14 NORTH, NAD83, US SURVEY FEET

## Legend PROPOSED ROUTE PIPELINE EASEMENT PARCEL BOUNDARY TEMPORARY CONSTRUCTION EASEMENT

ADJACENT PROPERTIES SECTION BOUNDARY

COUNTY BOUNDARY

### - PROPOSED ROUTE PIPELINE EASEMENT PARCEL BOUNDARY TEMPORARY CONSTRUCTION EASEMENT ADJACENT PROPERTIES SECTION BOUNDARY COUNTY BOUNDARY NOTES: 1. THIS IS A PRELIMINARY DOCUMENT AND IS INTENDED TO DEPICT THE