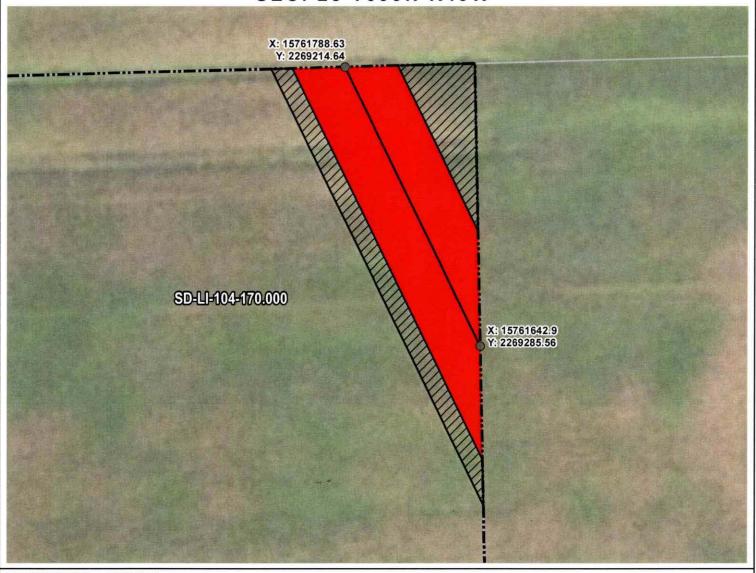

LINCOLN COUNTY, SOUTH DAKOTA

**VICINITY MAP** N.T.S.

ROUTING LENGTH = 162.07 FT +/-

IMPACTS: PIPELINE EASEMENT = 0.186 AC. +/- / TEMPORARY CONSTRUCTION EASEMENT = 0.095 AC. +/-

### - PROPOSED ROUTE PIPELINE EASEMENT PARCEL BOUNDARY TEMPORARY CONSTRUCTION EASEMENT ADJACENT PROPERTIES SECTION BOUNDARY COUNTY BOUNDARY NOTES: 1. THIS IS A PRELIMINARY DOCUMENT AND IS INTENDED TO DEPICT THE

- APPROXIMATE LOCATION OF A PROPOSED PIPELINE EASEMENT.

  2. THIS DOCUMENT DOES NOT REPRESENT A LAND SURVEY AND IS NOT INTENDED TO DEPICT THE FINAL ALIGNMENT
- 3. COORDINATE SYSTEM: UTM ZONE 14 NORTH, NAD83, US SURVEY FEET

| PRELIMINARY PIPELINE ROUTE                  |                            |                                                           |  |  |
|---------------------------------------------|----------------------------|-----------------------------------------------------------|--|--|
| DRAWN BY:                                   | AC                         | SUMMIT CARBON SOLUTIONS<br>MIDWEST CARBON EXPRESS         |  |  |
| CHECKED BY                                  | Y: JW                      | PEDERSON AG LLC                                           |  |  |
| MAP DATE: 1/28/2022<br>SCALE: 1 inch = 50 ' |                            | TAX ID: 099.49.28.4020<br>TRACT NUMBER: SD-LI-104-170.000 |  |  |
| REV NO.                                     | DATE                       | DESCRIPTION                                               |  |  |
| А                                           | 1/28/2022                  | INITIAL ISSUE                                             |  |  |
| В                                           | 3/6/2022                   | REVISED ROUTE                                             |  |  |
| DRAWING NO                                  | ).<br>:Q-SD-LI-104-170.000 | PROJECT NO. 450959 SHEET NO. 01 of 01                     |  |  |