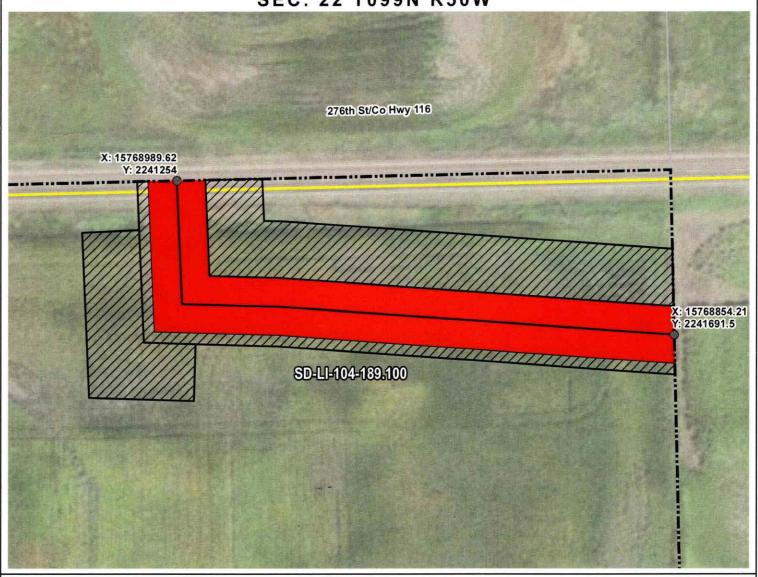

LINCOLN COUNTY, SOUTH DAKOTA

Ped. Ag

SEC. 22 T099N R50W

VICINITY MAP N.T.S.

ROUTING LENGTH = 542.001 FT +/-

IMPACTS: PIPELINE EASEMENT = 0.622 AC. +/- / TEMPORARY CONSTRUCTION EASEMENT = 0.868 AC. +/-

# Legend PROPOSED ROUTE PARCEL BOUNDARY TEMPORARY CONSTRUCTION EASEMENT SECTION BOUNDARY COUNTY BOUNDARY NOTES: 1. THIS IS A PRELIMINARY DOCUMENT AND IS INTENDED TO DEPICT THE APPROXIMATE LOCATION OF A PROPOSED PIPELINE EASEMENT.

APPROXIMATE LOCATION OF A PROPOSED PIPELINE EASEMENT.

2. THIS DOCUMENT DOES NOT REPRESENT A LAND SURVEY AND IS NOT INTENDED TO DEPICT THE FINAL ALIGNMENT.

3. COORDINATE SYSTEM: UTM ZONE 14 NORTH, NAD83, US SURVEY FEET

| PRELIMINARY PIPELINE ROUTE                  |                            |                                                           |  |  |
|---------------------------------------------|----------------------------|-----------------------------------------------------------|--|--|
| DRAWN BY:                                   | AC                         | SUMMIT CARBON SOLUTIONS<br>MIDWEST CARBON EXPRESS         |  |  |
| CHECKED BY                                  | r: I JW                    | PEDERSON AG LLC                                           |  |  |
| MAP DATE: 1/28/2022<br>SCALE: 1 inch = 84 ' |                            | TAX ID: 099.50.22.2000<br>TRACT NUMBER: SD-LI-104-189.100 |  |  |
| REV NO.                                     | DATE                       | DESCRIPTION                                               |  |  |
| А                                           | 1/28/2022                  | INITIAL ISSUE                                             |  |  |
| В                                           | 3/6/2022                   | REVISED ROUTE                                             |  |  |
| DRAWING NO<br>C-MCE-AC                      | ).<br>:Q-SD-LI-104-189.100 | PROJECT NO. 450959 SHEET NO. 01 of 01                     |  |  |