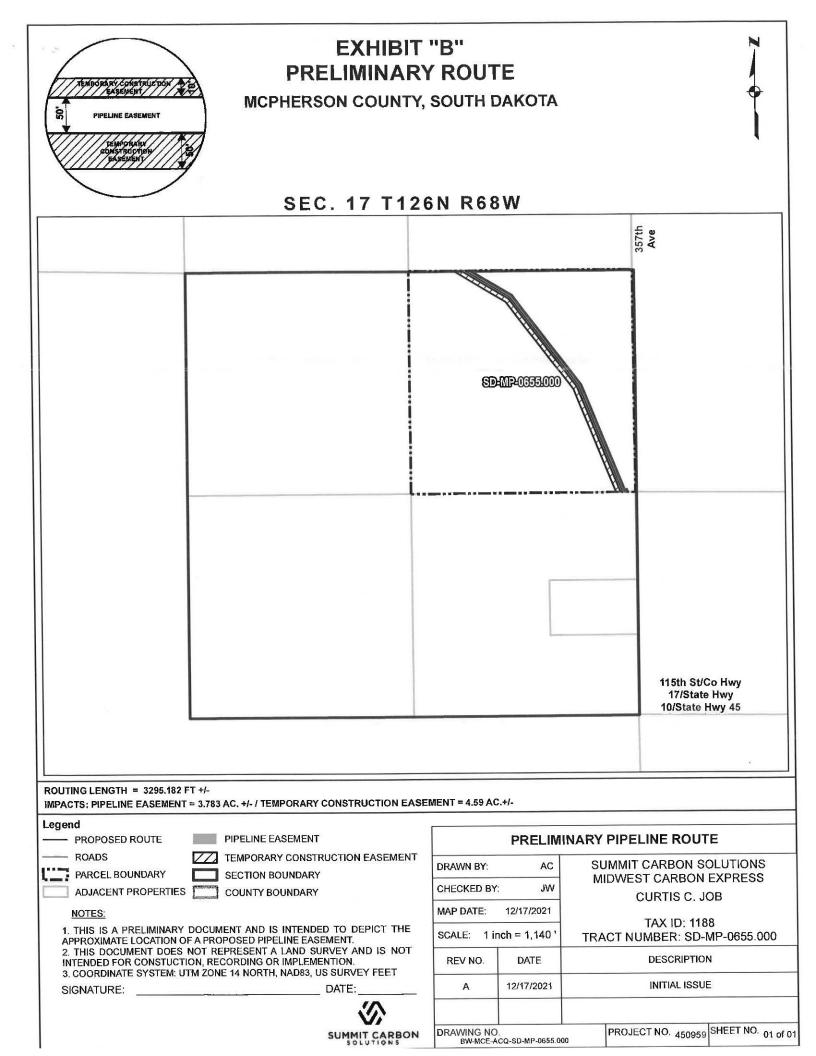

# **EXHIBIT "B"** PRELIMINARY ROUTE **MCPHERSON COUNTY, SOUTH DAKOTA**

## SEC. 17 T126N R68W

#### ROUTING LENGTH = 3295.182 FT +/-IMPACTS: PIPELINE EASEMENT = 3.783 AC. +/- / TEMPORARY CONSTRUCTION EASEMENT = 4.59 AC. +/-

Legend

- PROPOSED ROUTE

PARCEL BOUNDARY

ADJACENT PROPERTIES

PIPELINE EASEMENT

TEMPORARY CONSTRUCTION EASEMENT

SECTION BOUNDARY COUNTY BOUNDARY

#### NOTES:

1. THIS IS A PRELIMINARY DOCUMENT AND IS INTENDED TO DEPICT THE APPROXIMATE LOCATION OF A PROPOSED PIPELINE EASEMENT. 2. THIS DOCUMENT DOES NOT REPRESENT A LAND SURVEY AND IS NOT INTENDED FOR CONSTUCTION, RECORDING OR IMPLEMENTION. 3. COORDINATE SYSTEM: UTM ZONE 14 NORTH, NAD83, US SURVEY FEET SIGNATURE: DATE:

| DRAWN BY:                                       | AC                      | SUMMIT CARBON SOLUTIONS<br>MIDWEST CARBON EXPRESS |
|-------------------------------------------------|-------------------------|---------------------------------------------------|
| CHECKED BY                                      | f: JW                   | CURTIS C. JOB                                     |
| MAP DATE: 12/17/2021<br>SCALE: 1 inch = 1,136 ' |                         | TAX ID: 1188<br>TRACT NUMBER: SD-MP-0655.000      |
| REV NO.                                         | DATE                    | DESCRIPTION                                       |
| А                                               | 12/17/2021              | INITIAL ISSUE                                     |
| DRAWING NC                                      | ).<br>CQ-SD-MP-0655.000 | PROJECT NO. 450959 SHEET NO. 01 of 01             |