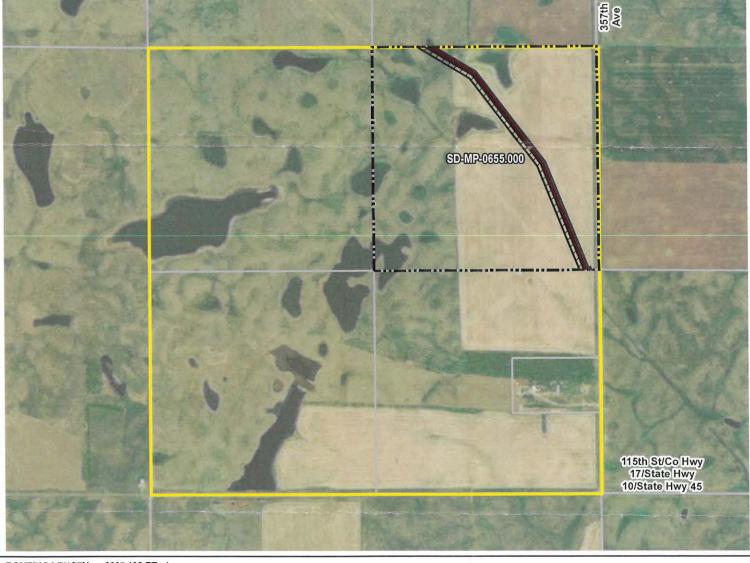

# **EXHIBIT "B"** PRELIMINARY ROUTE **MCPHERSON COUNTY, SOUTH DAKOTA**

## SEC. 17 T126N R68W

#### ROUTING LENGTH = 3295.182 FT +/-IMPACTS: PIPELINE EASEMENT = 3.783 AC. +/- / TEMPORARY CONSTRUCTION EASEMENT = 4.59 AC. +/-

Legend

- PROPOSED ROUTE

PARCEL BOUNDARY

ADJACENT PROPERTIES

PIPELINE EASEMENT

TEMPORARY CONSTRUCTION EASEMENT

SECTION BOUNDARY COUNTY BOUNDARY

#### NOTES:

1. THIS IS A PRELIMINARY DOCUMENT AND IS INTENDED TO DEPICT THE APPROXIMATE LOCATION OF A PROPOSED PIPELINE EASEMENT. 2. THIS DOCUMENT DOES NOT REPRESENT A LAND SURVEY AND IS NOT INTENDED FOR CONSTUCTION, RECORDING OR IMPLEMENTION. 3. COORDINATE SYSTEM: UTM ZONE 14 NORTH, NAD83, US SURVEY FEET SIGNATURE: DATE:

| DRAWN BY:                                       | AC                      | SUMMIT CARBON SOLUTIONS<br>MIDWEST CARBON EXPRESS |
|-------------------------------------------------|-------------------------|---------------------------------------------------|
| CHECKED BY                                      | f: JW                   | CURTIS C. JOB                                     |
| MAP DATE: 12/17/2021<br>SCALE: 1 inch = 1,136 ' |                         | TAX ID: 1188<br>TRACT NUMBER: SD-MP-0655.000      |
| REV NO.                                         | DATE                    | DESCRIPTION                                       |
| А                                               | 12/17/2021              | INITIAL ISSUE                                     |
| DRAWING NC                                      | ).<br>CQ-SD-MP-0655.000 | PROJECT NO. 450959 SHEET NO. 01 of 01             |