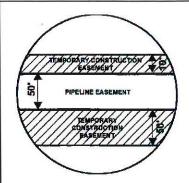

#### ROUTING LENGTH = 3295.182 FT +/-IMPACTS: PIPELINE EASEMENT = 3.783 AC. +/- / TEMPORARY CONSTRUCTION EASEMENT = 4.59 AC. +/-

Legend

- PROPOSED ROUTE

PARCEL BOUNDARY

ADJACENT PROPERTIES

PIPELINE EASEMENT

TEMPORARY CONSTRUCTION EASEMENT

SECTION BOUNDARY COUNTY BOUNDARY

#### NOTES:

1. THIS IS A PRELIMINARY DOCUMENT AND IS INTENDED TO DEPICT THE APPROXIMATE LOCATION OF A PROPOSED PIPELINE EASEMENT. 2. THIS DOCUMENT DOES NOT REPRESENT A LAND SURVEY AND IS NOT INTENDED FOR CONSTUCTION, RECORDING OR IMPLEMENTION. 3. COORDINATE SYSTEM: UTM ZONE 14 NORTH, NAD83, US SURVEY FEET SIGNATURE: DATE: