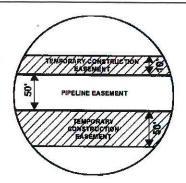

## ROUTING LENGTH = 403.856 FT +/-

IMPACTS: PIPELINE EASEMENT = 0.464 AC. +/- / TEMPORARY CONSTRUCTION EASEMENT = 0.833 AC. +/-

#### Legend

- PROPOSED ROUTE PARCEL BOUNDARY

ADJACENT PROPERTIES

PIPELINE EASEMENT

TEMPORARY CONSTRUCTION EASEMENT SECTION BOUNDARY

SUMMIT CARBON

COUNTY BOUNDARY

#### NOTES:

1. THIS IS A PRELIMINARY DOCUMENT AND IS INTENDED TO DEPICT THE APPROXIMATE LOCATION OF A PROPOSED PIPELINE EASEMENT. 2. THIS DOCUMENT DOES NOT REPRESENT A LAND SURVEY AND IS NOT INTENDED FOR CONSTUCTION, RECORDING OR IMPLEMENTION. 3. COORDINATE SYSTEM: UTM ZONE 14 NORTH, NAD83, US SURVEY FEET SIGNATURE: DATE:

PRELIMINARY PIPELINE ROUTE