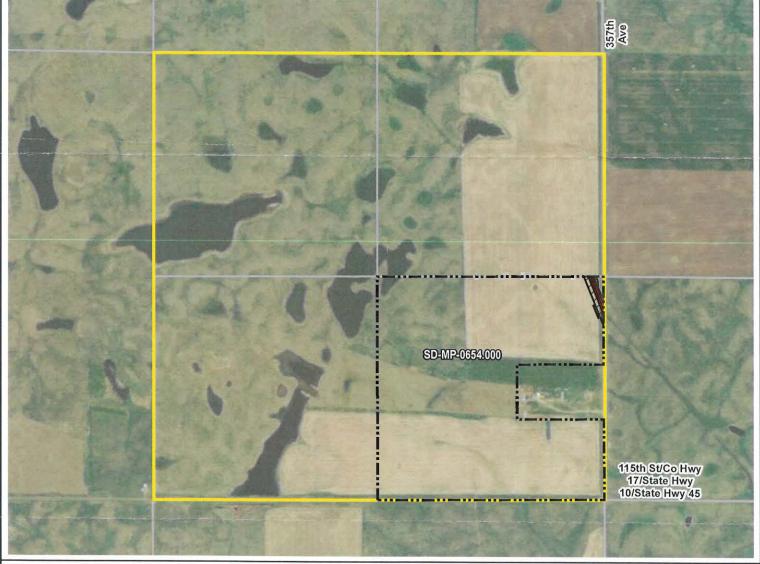

PRELIMINARY PIPELINE ROUTE

| PRELIMIN                                                                                                                                                                                                                                       | RY ROUTE                                                                         |  |  |  |
|------------------------------------------------------------------------------------------------------------------------------------------------------------------------------------------------------------------------------------------------|----------------------------------------------------------------------------------|--|--|--|
| SEC. 17 T126N R68W                                                                                                                                                                                                                             |                                                                                  |  |  |  |
|                                                                                                                                                                                                                                                | 357th<br>Ave                                                                     |  |  |  |
|                                                                                                                                                                                                                                                |                                                                                  |  |  |  |
|                                                                                                                                                                                                                                                | SDAMP-03330000                                                                   |  |  |  |
| ROUTING LENGTH = 403.856 FT +/-                                                                                                                                                                                                                | 10/State Hwy 45                                                                  |  |  |  |
| IMPACTS: PIPELINE EASEMENT = 0.464 AC, +/- / TEMPORARY CONSTRUCTION                                                                                                                                                                            | EASEMENT = 0.833 AC.+/-                                                          |  |  |  |
| Legend PROPOSED ROUTE PIPELINE EASEMENT                                                                                                                                                                                                        | PRELIMINARY PIPELINE ROUTE                                                       |  |  |  |
| ROADS TEMPORARY CONSTRUCTION EASEM                                                                                                                                                                                                             |                                                                                  |  |  |  |
| ADJACENT PROPERTIES COUNTY BOUNDARY                                                                                                                                                                                                            | CHECKED BY: JW MIDWEST CARBON EXPRESS                                            |  |  |  |
| NOTES:                                                                                                                                                                                                                                         | CURTIS C. JOB                                                                    |  |  |  |
| 1. THIS IS A PRELIMINARY DOCUMENT AND IS INTENDED TO DEPICT TH<br>APPROXIMATE LOCATION OF A PROPOSED PIPELINE EASEMENT.<br>2. THIS DOCUMENT DOES NOT REPRESENT A LAND SURVEY AND IS NO<br>INTENDED FOR CONSTUCTION, RECORDING OR IMPLEMENTION. | E TAX ID: 1191<br>SCALE: 1 inch = 1,140' TRACT NUMBER: SD-MP-0654.000            |  |  |  |
| 3. COORDINATE SYSTEM: UTM ZONE 14 NORTH, NAD83, US SURVEY FEET SIGNATURE: DATE:                                                                                                                                                                | A 12/17/2021 INITIAL ISSUE                                                       |  |  |  |
|                                                                                                                                                                                                                                                | DN DRAWING NO.<br>BW-MCE-ACQ-SD-MP-0654.000 PROJECT NO. 450959 SHEET NO. 01 of C |  |  |  |