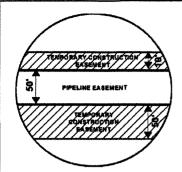

## EXHIBIT "B" PRELIMINARY ROUTE

MINNEHAHA COUNTY, SOUTH DAKOTA

VICINITY MAP N.T.S.

SEC. 17 T101N R51W

ROUTING LENGTH = 714.977 FT +/-

IMPACTS: PIPELINE EASEMENT = 0.821 AC. +/- / TEMPORARY CONSTRUCTION EASEMENT = 1.071 AC. +/-

#### Legend

PROPOSED ROUTE

PIPELINE EASEMENT

PARCEL BOUNDARY
ADJACENT PROPERTIES

TEMPORARY CONSTRUCTION EASEMENT SECTION BOUNDARY

COUNTY BOUNDARY

### **EXHIBIT "B"** PRELIMINARY ROUTE

MINNEHAHA COUNTY, SOUTH DAKOTA

SEC. 17 T101N R51W

ROUTING LENGTH = 714.977 FT +/-

IMPACTS: PIPELINE EASEMENT = 0.821 AC. +/- / TEMPORARY CONSTRUCTION EASEMENT = 1.071 AC.+/-

#### Legend - PROPOSED ROUTE PIPELINE EASEMENT - ROADS PARCEL BOUNDARY SECTION BOUNDARY ADJACENT PROPERTIES COUNTY BOUNDARY 1. THIS IS A PRELIMINARY DOCUMENT AND IS INTENDED TO DEPICT THE APPROXIMATE LOCATION OF A PROPOSED PIPELINE EASEMENT. 2. THIS DOCUMENT DOES NOT REPRESENT A LAND SURVEY AND IS NOT INTENDED TO DEPICT THE FINAL ALIGNMENT 3. COORDINATE SYSTEM: UTM ZONE 14 NORTH, NAD83, US SURVEY FEET SIGNATURE: DATE: