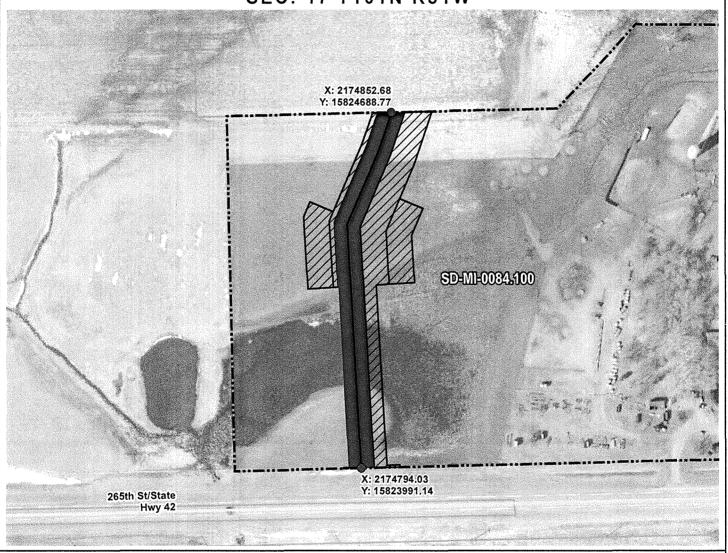

## EXHIBIT "B" PRELIMINARY ROUTE

MINNEHAHA COUNTY, SOUTH DAKOTA

VICINITY MAP N.T.S.

SEC. 17 T101N R51W

ROUTING LENGTH = 714.977 FT +/-

IMPACTS: PIPELINE EASEMENT = 0.821 AC. +/- / TEMPORARY CONSTRUCTION EASEMENT = 1.071 AC. +/-

#### Legend

PROPOSED ROUTE

PIPELINE EASEMENT

PARCEL BOUNDARY
ADJACENT PROPERTIES

TEMPORARY CONSTRUCTION EASEMENT SECTION BOUNDARY

COUNTY BOUNDARY

#### NOTES:

- 1. THIS IS A PRELIMINARY DOCUMENT AND IS INTENDED TO DEPICT THE APPROXIMATE LOCATION OF A PROPOSED PIPELINE EASEMENT.
- 2. THIS DOCUMENT DOES NOT REPRESENT A LAND SURVEY AND IS NOT INTENDED TO DEPICT THE FINAL ALIGNMENT
- 3. COORDINATE SYSTEM: UTM ZONE 14 NORTH, NAD83, US SURVEY FEET

### **EXHIBIT "B"** PRELIMINARY ROUTE

MINNEHAHA COUNTY, SOUTH DAKOTA

SEC. 17 T101N R51W

ROUTING LENGTH = 714.977 FT +/-

IMPACTS: PIPELINE EASEMENT = 0.821 AC. +/- / TEMPORARY CONSTRUCTION EASEMENT = 1.071 AC.+/-

#### Legend - PROPOSED ROUTE PIPELINE EASEMENT - ROADS PARCEL BOUNDARY SECTION BOUNDARY ADJACENT PROPERTIES COUNTY BOUNDARY 1. THIS IS A PRELIMINARY DOCUMENT AND IS INTENDED TO DEPICT THE APPROXIMATE LOCATION OF A PROPOSED PIPELINE EASEMENT. 2. THIS DOCUMENT DOES NOT REPRESENT A LAND SURVEY AND IS NOT INTENDED TO DEPICT THE FINAL ALIGNMENT 3. COORDINATE SYSTEM: UTM ZONE 14 NORTH, NAD83, US SURVEY FEET SIGNATURE: DATE: