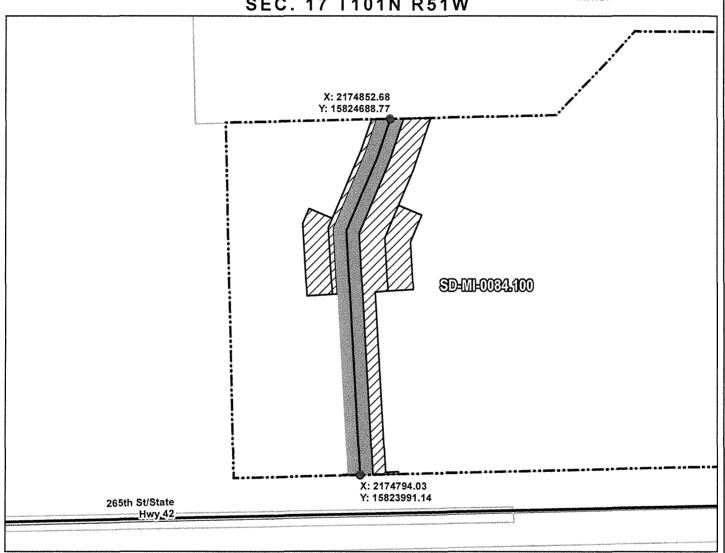

## EXHIBIT "B" PRELIMINARY ROUTE

MINNEHAHA COUNTY, SOUTH DAKOTA

VICINITY MAP N.T.S.

SEC. 17 T101N R51W

ROUTING LENGTH = 714.977 FT +/-

IMPACTS: PIPELINE EASEMENT = 0.821 AC. +/- / TEMPORARY CONSTRUCTION EASEMENT = 1.071 AC. +/-

#### Legend

PROPOSED ROUTE

PIPELINE EASEMENT

PARCEL BOUNDARY
ADJACENT PROPERTIES

TEMPORARY CONSTRUCTION EASEMENT SECTION BOUNDARY

COUNTY BOUNDARY

#### NOTES:

- 1. THIS IS A PRELIMINARY DOCUMENT AND IS INTENDED TO DEPICT THE APPROXIMATE LOCATION OF A PROPOSED PIPELINE EASEMENT.
- 2. THIS DOCUMENT DOES NOT REPRESENT A LAND SURVEY AND IS NOT INTENDED TO DEPICT THE FINAL ALIGNMENT
- 3. COORDINATE SYSTEM: UTM ZONE 14 NORTH, NAD83, US SURVEY FEET

| PRELIMINARY PIPELINE ROUTE |                   |                                                   |  |
|----------------------------|-------------------|---------------------------------------------------|--|
| DRAWN BY:                  | AC                | SUMMIT CARBON SOLUTIONS<br>MIDWEST CARBON EXPRESS |  |
| CHECKED BY                 | : JW              | JEFFERY H RECHTENBAUGH                            |  |
| MAP DATE:                  | 12/17/2021        | TAX ID: 012017300009000                           |  |
| SCALE: 1 inch = 181 '      |                   | TRACT NUMBER: SD-MI-0084.100                      |  |
| REV NO.                    | DATE              | DESCRIPTION                                       |  |
| С                          | 12/2/2022         | REVISED PARCEL BOUNDARY                           |  |
| D                          | 3/9/2023          | REVISED SECTION BOUNDARY                          |  |
| DRAWING NO<br>C-MCE-AC     | CQ-SD-MI-0084.100 | PROJECT NO. 450959 SHEET NO. 01 of 01             |  |