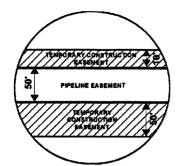

## EXHIBIT "B" PRELIMINARY ROUTE

MINNEHAHA COUNTY, SOUTH DAKOTA

VICINITY MAP N.T.S.

SEC. 17 T101N R51W

ROUTING LENGTH = 714.977 FT +/-

IMPACTS: PIPELINE EASEMENT = 0.821 AC. +/- / TEMPORARY CONSTRUCTION EASEMENT = 1.071 AC. +/-

#### Legend

PROPOSED ROUTE

PIPELINE EASEMENT

PARCEL BOUNDARY
ADJACENT PROPERTIES

TEMPORARY CONSTRUCTION EASEMENT SECTION BOUNDARY

COUNTY BOUNDARY

### **EXHIBIT "B"** PRELIMINARY ROUTE

MINNEHAHA COUNTY, SOUTH DAKOTA

SEC. 17 T101N R51W

ROUTING LENGTH = 714.977 FT +/-

IMPACTS: PIPELINE EASEMENT = 0.821 AC. +/- / TEMPORARY CONSTRUCTION EASEMENT = 1.071 AC.+/-

#### Legend - PROPOSED ROUTE PIPELINE EASEMENT - ROADS PARCEL BOUNDARY SECTION BOUNDARY ADJACENT PROPERTIES COUNTY BOUNDARY 1. THIS IS A PRELIMINARY DOCUMENT AND IS INTENDED TO DEPICT THE APPROXIMATE LOCATION OF A PROPOSED PIPELINE EASEMENT. 2. THIS DOCUMENT DOES NOT REPRESENT A LAND SURVEY AND IS NOT INTENDED TO DEPICT THE FINAL ALIGNMENT 3. COORDINATE SYSTEM: UTM ZONE 14 NORTH, NAD83, US SURVEY FEET SIGNATURE: DATE: