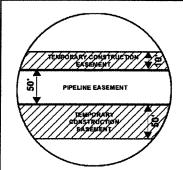

## Legend - PROPOSED ROUTE PIPELINE EASEMENT -- ROADS ZZ TEMPORARY CONSTRUCTION EASEMENT PARCEL BOUNDARY SECTION BOUNDARY ADJACENT PROPERTIES COUNTY BOUNDARY NOTES: 1. THIS IS A PRELIMINARY DOCUMENT AND IS INTENDED TO DEPICT THE APPROXIMATE LOCATION OF A PROPOSED PIPELINE EASEMENT. 2. THIS DOCUMENT DOES NOT REPRESENT A LAND SURVEY AND IS NOT INTENDED TO DEPICT THE FINAL ALIGNMENT 3. COORDINATE SYSTEM: UTM ZONE 14 NORTH, NAD83, US SURVEY FEET SIGNATURE: DATE:

#### Legend - PROPOSED ROUTE PIPELINE EASEMENT - ROADS ZZZ TEMPORARY CONSTRUCTION EASEMENT PARCEL BOUNDARY SECTION BOUNDARY ADJACENT PROPERTIES COUNTY BOUNDARY NOTES: 1. THIS IS A PRELIMINARY DOCUMENT AND IS INTENDED TO DEPICT THE APPROXIMATE LOCATION OF A PROPOSED PIPELINE EASEMENT. 2. THIS DOCUMENT DOES NOT REPRESENT A LAND SURVEY AND IS NOT INTENDED TO DEPICT THE FINAL ALIGNMENT 3. COORDINATE SYSTEM: UTM ZONE 14 NORTH, NAD83, US SURVEY FEET SIGNATURE: DATE: