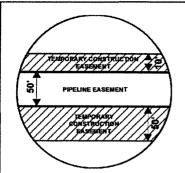

## Legend - PROPOSED ROUTE PIPELINE EASEMENT -- ROADS ZZ TEMPORARY CONSTRUCTION EASEMENT PARCEL BOUNDARY SECTION BOUNDARY ADJACENT PROPERTIES COUNTY BOUNDARY NOTES: 1. THIS IS A PRELIMINARY DOCUMENT AND IS INTENDED TO DEPICT THE APPROXIMATE LOCATION OF A PROPOSED PIPELINE EASEMENT. 2. THIS DOCUMENT DOES NOT REPRESENT A LAND SURVEY AND IS NOT INTENDED TO DEPICT THE FINAL ALIGNMENT 3. COORDINATE SYSTEM: UTM ZONE 14 NORTH, NAD83, US SURVEY FEET SIGNATURE: DATE: