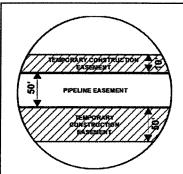

## Legend - PROPOSED ROUTE PIPELINE EASEMENT -- ROADS ZZ TEMPORARY CONSTRUCTION EASEMENT PARCEL BOUNDARY SECTION BOUNDARY ADJACENT PROPERTIES COUNTY BOUNDARY NOTES: 1. THIS IS A PRELIMINARY DOCUMENT AND IS INTENDED TO DEPICT THE APPROXIMATE LOCATION OF A PROPOSED PIPELINE EASEMENT. 2. THIS DOCUMENT DOES NOT REPRESENT A LAND SURVEY AND IS NOT INTENDED TO DEPICT THE FINAL ALIGNMENT 3. COORDINATE SYSTEM: UTM ZONE 14 NORTH, NAD83, US SURVEY FEET SIGNATURE: DATE:

#### Legend - PROPOSED ROUTE PIPELINE EASEMENT - ROADS ZZZ TEMPORARY CONSTRUCTION EASEMENT PARCEL BOUNDARY SECTION BOUNDARY ADJACENT PROPERTIES COUNTY BOUNDARY NOTES: 1. THIS IS A PRELIMINARY DOCUMENT AND IS INTENDED TO DEPICT THE APPROXIMATE LOCATION OF A PROPOSED PIPELINE EASEMENT. 2. THIS DOCUMENT DOES NOT REPRESENT A LAND SURVEY AND IS NOT INTENDED TO DEPICT THE FINAL ALIGNMENT 3. COORDINATE SYSTEM: UTM ZONE 14 NORTH, NAD83, US SURVEY FEET SIGNATURE: DATE: