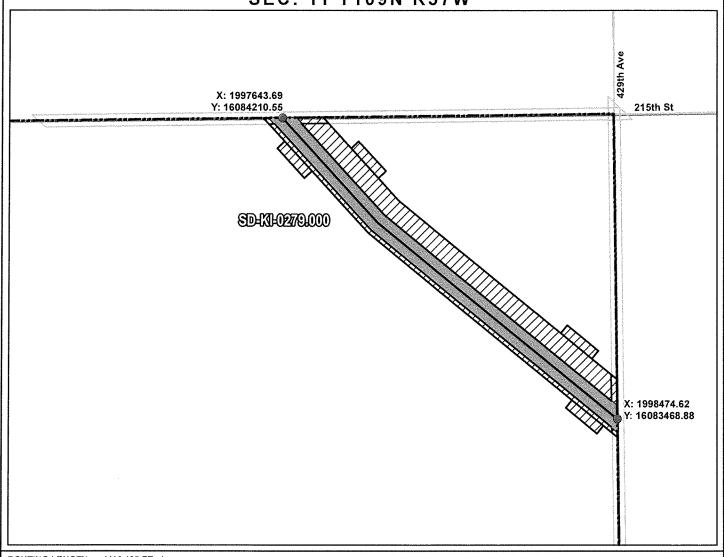

KINGSBURY COUNTY, SOUTH DAKOTA

SEC. 11 T109N R57W

N.T.S.

ROUTING LENGTH = 1116.185 FT +/-

IMPACTS: PIPELINE EASEMENT = 1.281 AC. +/- / TEMPORARY CONSTRUCTION EASEMENT = 1.672 AC. +/-

## Legend

PROPOSED ROUTE

PIPELINE EASEMENT

PARCEL BOUNDARY

TEMPORARY CONSTRUCTION EASEMENT

ADJACENT PROPERTIES

SECTION BOUNDARY

COUNTY BOUNDARY

## NOTES:

- 1. THIS IS A PRELIMINARY DOCUMENT AND IS INTENDED TO DEPICT THE APPROXIMATE LOCATION OF A PROPOSED PIPELINE EASEMENT.
- 2. THIS DOCUMENT DOES NOT REPRESENT A LAND SURVEY AND IS NOT INTENDED TO DEPICT THE FINAL ALIGNMENT
- 3. COORDINATE SYSTEM: UTM ZONE 14 NORTH, NAD83, US SURVEY FEET

| PRELIMINARY PIPELINE ROUTE              |           |                                             |  |  |
|-----------------------------------------|-----------|---------------------------------------------|--|--|
| DRAWN BY: AC                            |           | SUMMIT CARBON SOLUTIONS                     |  |  |
| CHECKED BY: JW                          |           | MIDWEST CARBON EXPRESS  MARGARET MARY LOGAN |  |  |
| MAP DATE:                               | 12/7/2021 | TAX ID: 1001                                |  |  |
| SCALE: 1 inch = 227 '                   |           | TRACT NUMBER: SD-KI-0279.000                |  |  |
| REV NO.                                 | DATE      | DESCRIPTION                                 |  |  |
| G                                       | 12/2/2022 | REVISED PARCEL BOUNDARY                     |  |  |
| н                                       | 3/9/2023  | REVISED SECTION BOUNDARY                    |  |  |
| DRAWING NO.<br>C-MCE-ACQ-SD-KI-0279.000 |           | PROJECT NO. 450959 SHEET NO. 01 of 01       |  |  |