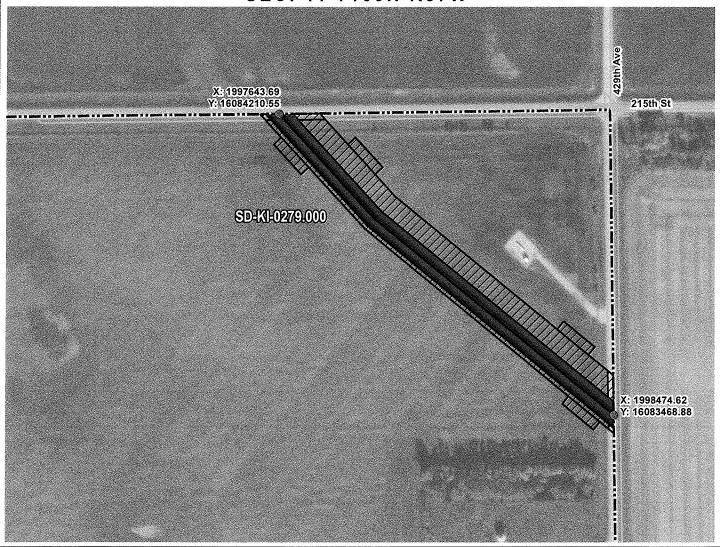

KINGSBURY COUNTY, SOUTH DAKOTA

SEC. 11 T109N R57W

N.T.S.

ROUTING LENGTH = 1116.185 FT +/-

IMPACTS: PIPELINE EASEMENT = 1.281 AC. +/- / TEMPORARY CONSTRUCTION EASEMENT = 1.672 AC. +/-

KINGSBURY COUNTY, SOUTH DAKOTA

SEC. 11 T109N R57W

VICINITY MAP N.T.S.

ROUTING LENGTH = 1116.185 FT +/-

IMPACTS: PIPELINE EASEMENT = 1.281 AC. +/- / TEMPORARY CONSTRUCTION EASEMENT = 1.672 AC.+/-

## Legend

PROPOSED ROUTE

PIPELINE EASEMENT

PARCEL BOUNDARY

TEMPORARY CONSTRUCTION EASEMENT

ADJACENT PROPERTIES

SECTION BOUNDARY

COUNTY BOUNDARY

## NOTES:

- 1. THIS IS A PRELIMINARY DOCUMENT AND IS INTENDED TO DEPICT THE APPROXIMATE LOCATION OF A PROPOSED PIPELINE EASEMENT.
- 2. THIS DOCUMENT DOES NOT REPRESENT A LAND SURVEY AND IS NOT INTENDED TO DEPICT THE FINAL ALIGNMENT
- 3. COORDINATE SYSTEM: UTM ZONE 14 NORTH, NAD83, US SURVEY FEET

| PRELIMINARY PIPELINE ROUTE              |           |                                             |  |  |
|-----------------------------------------|-----------|---------------------------------------------|--|--|
| DRAWN BY: AC                            |           | SUMMIT CARBON SOLUTIONS                     |  |  |
| CHECKED BY: JW                          |           | MIDWEST CARBON EXPRESS  MARGARET MARY LOGAN |  |  |
| MAP DATE:                               | 12/7/2021 | TAX ID: 1001                                |  |  |
| SCALE: 1 inch = 227 '                   |           | TRACT NUMBER: SD-KI-0279.000                |  |  |
| REV NO.                                 | DATE      | DESCRIPTION                                 |  |  |
| G                                       | 12/2/2022 | REVISED PARCEL BOUNDARY                     |  |  |
| н                                       | 3/9/2023  | REVISED SECTION BOUNDARY                    |  |  |
| DRAWING NO.<br>C-MCE-ACQ-SD-KI-0279.000 |           | PROJECT NO. 450959 SHEET NO. 01 of 01       |  |  |