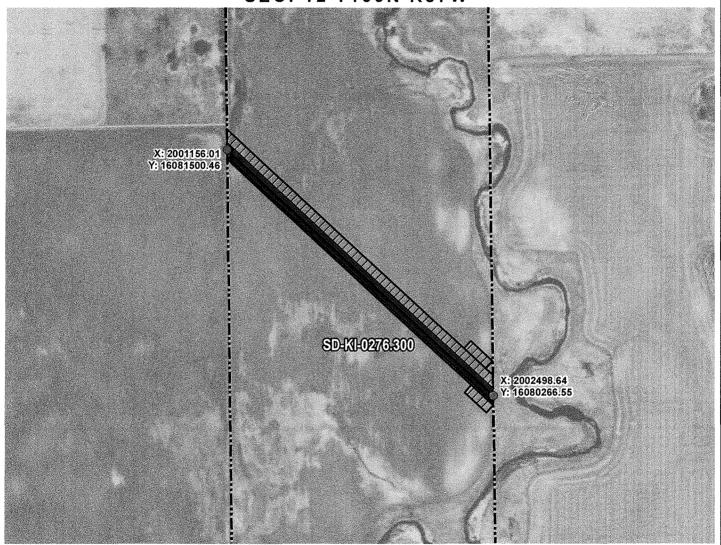

| PRELIMINARY PIPELINE ROUTE              |           |                                                   |  |  |  |
|-----------------------------------------|-----------|---------------------------------------------------|--|--|--|
| DRAWN BY: AC                            |           | SUMMIT CARBON SOLUTIONS                           |  |  |  |
| CHECKED BY: JW                          |           | MIDWEST CARBON EXPRESS  MARGARET MARY LOGAN, ETAL |  |  |  |
| MAP DATE:                               | 12/7/2021 | TAX ID: 1006                                      |  |  |  |
| SCALE: 1 inch = 463 '                   |           | TRACT NUMBER: SD-KI-0276.300                      |  |  |  |
| REV NO.                                 | DATE      | DESCRIPTION                                       |  |  |  |
| G                                       | 7/20/2022 | REVISED WORKSPACE                                 |  |  |  |
| Н                                       | 12/2/2022 | REVISED PARCEL BOUNDARY                           |  |  |  |
| DRAWING NO.<br>C-MCE-ACQ-SD-KI-0276,300 |           | PROJECT NO. 450959 SHEET NO. 01 of 01             |  |  |  |

| PRELIMINARY PIPELINE ROUTE               |           |                                                                                |                    |                    |  |
|------------------------------------------|-----------|--------------------------------------------------------------------------------|--------------------|--------------------|--|
| DRAWN BY: AC                             |           | SUMMIT CARBON SOLUTIONS<br>MIDWEST CARBON EXPRESS<br>MARGARET MARY LOGAN, ETAL |                    |                    |  |
| CHECKED BY: JW                           |           |                                                                                |                    |                    |  |
| MAP DATE: 12/7/2021                      |           | 1417 1                                                                         |                    | <i>,</i>           |  |
| SCALE: 1 inch = 463 '                    |           | TAX ID: 1006<br>TRACT NUMBER: SD-KI-0276.300                                   |                    |                    |  |
| REV NO.                                  | DATE      | DESCRIPTION                                                                    |                    |                    |  |
| G                                        | 7/20/2022 | REVISED WORKSPACE                                                              |                    |                    |  |
| Н                                        | 12/2/2022 | REVISED PARCEL BOUNDARY                                                        |                    |                    |  |
| DRAWING NO.<br>BW-MCE-ACQ-SD-KI-0276.300 |           |                                                                                | PROJECT NO. 450959 | SHEET NO. 01 of 01 |  |