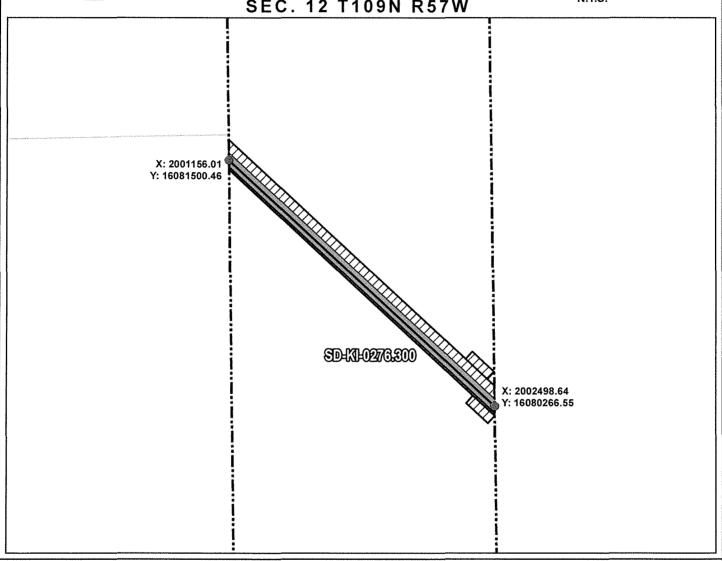

# Attachment No. 1

KINGSBURY COUNTY, SOUTH DAKOTA

**SEC. 12 T109N R57W** 

VICINITY MAP N.T.S.

ROUTING LENGTH = 1825.763 FT +/IMPACTS: PIPELINE EASEMENT = 2.096 AC. +/- / TEMPORARY CONSTRUCTION EASEMENT = 2.859 AC. +/-

# Legend PROPOSED ROUTE PARCEL BOUNDARY DAJACENT PROPERTIES PAGENT PROPERTIES COUNTY BOUNDARY COUNTY BOUNDARY

## NOTES:

- 1. THIS IS A PRELIMINARY DOCUMENT AND IS INTENDED TO DEPICT THE APPROXIMATE LOCATION OF A PROPOSED PIPELINE EASEMENT.
- 2. THIS DOCUMENT DOES NOT REPRESENT A LAND SURVEY AND IS NOT INTENDED TO DEPICT THE FINAL ALIGNMENT
- 3. COORDINATE SYSTEM: UTM ZONE 14 NORTH, NAD83, US SURVEY FEET

| PRELIMINARY PIPELINE ROUTE              |           |                                                   |  |  |  |
|-----------------------------------------|-----------|---------------------------------------------------|--|--|--|
| DRAWN BY: AC                            |           | SUMMIT CARBON SOLUTIONS                           |  |  |  |
| CHECKED BY: JW                          |           | MIDWEST CARBON EXPRESS  MARGARET MARY LOGAN, ETAL |  |  |  |
| MAP DATE:                               | 12/7/2021 | TAX ID: 1006                                      |  |  |  |
| SCALE: 1 inch = 463 '                   |           | TRACT NUMBER: SD-KI-0276.300                      |  |  |  |
| REV NO.                                 | DATE      | DESCRIPTION                                       |  |  |  |
| G                                       | 7/20/2022 | REVISED WORKSPACE                                 |  |  |  |
| Н                                       | 12/2/2022 | REVISED PARCEL BOUNDARY                           |  |  |  |
| DRAWING NO.<br>C-MCE-ACQ-SD-KI-0276,300 |           | PROJECT NO. 450959 SHEET NO. 01 of 01             |  |  |  |