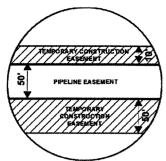

## Legend - PROPOSED ROUTE PIPELINE EASEMENT -- ROADS ZZ TEMPORARY CONSTRUCTION EASEMENT PARCEL BOUNDARY SECTION BOUNDARY ADJACENT PROPERTIES COUNTY BOUNDARY NOTES: 1. THIS IS A PRELIMINARY DOCUMENT AND IS INTENDED TO DEPICT THE APPROXIMATE LOCATION OF A PROPOSED PIPELINE EASEMENT. 2. THIS DOCUMENT DOES NOT REPRESENT A LAND SURVEY AND IS NOT INTENDED TO DEPICT THE FINAL ALIGNMENT 3. COORDINATE SYSTEM: UTM ZONE 14 NORTH, NAD83, US SURVEY FEET SIGNATURE: DATE: