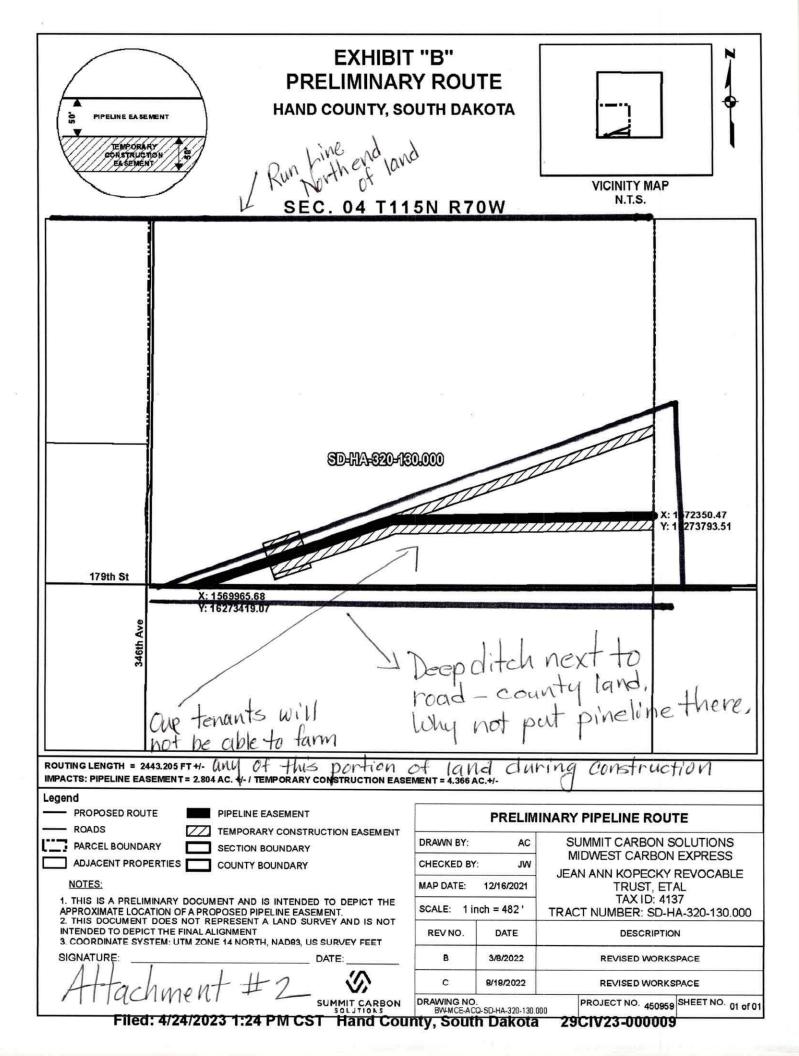

## EXHIBIT "B" PRELIMINARY ROUTE HAND COUNTY, SOUTH DAKOTA

VICINITY MAP N.T.S.

SUMMIT CARBON

С

8/18/2022

DRAWING NO. C-MCE-ACQ-SD-HA-320-130.000 **REVISED WORKSPACE** 

PROJECT NO. 450959 SHEET NO. 01 of 01

| EXHIBIT "B"<br>PIPELINE EA SEMENT<br>TEMPORARY<br>TEMPORARY<br>TEMPORARY<br>TEMPORARY<br>TEMPORARY<br>TEMPORARY<br>TEMPORARY<br>TEMPORARY<br>TEMPORARY<br>TEMPORARY<br>TEMPORARY       |                    |                |                                                                                                                |  |
|----------------------------------------------------------------------------------------------------------------------------------------------------------------------------------------|--------------------|----------------|----------------------------------------------------------------------------------------------------------------|--|
| SEC. 04 T11                                                                                                                                                                            | 15N R7             | ow             |                                                                                                                |  |
|                                                                                                                                                                                        |                    |                |                                                                                                                |  |
|                                                                                                                                                                                        |                    | 178th St       |                                                                                                                |  |
|                                                                                                                                                                                        |                    |                |                                                                                                                |  |
| SD41124-5204050.0000                                                                                                                                                                   |                    |                |                                                                                                                |  |
| 346th Ave                                                                                                                                                                              |                    |                | 179th St                                                                                                       |  |
| ROUTING LENGTH = 2654.994 FT +/-<br>IMPACTS: PIPELINE EASEMENT = 3.048 AC. +/- / TEMPORARY CONSTRUCTION EASI                                                                           | EMENT = 3.188      | AC.+/-         |                                                                                                                |  |
| PROPOSED ROUTE PIPELINE EASEMENT PRELIMINA                                                                                                                                             |                    |                | IINARY PIPELINE ROUTE                                                                                          |  |
| PARCEL BOUNDARY                                                                                                                                                                        | CHECKED BY: JW MID |                | SUMMIT CARBON SOLUTIONS                                                                                        |  |
| ADJACENT PROPERTIES COUNTY BOUNDARY                                                                                                                                                    |                    |                | MIDWEST CARBON EXPRESS<br>JOAN K. OLIGMUELLER LIVING TRUST                                                     |  |
| NOTES:                                                                                                                                                                                 |                    |                | Construction of the second |  |
| 1 THIS IS A PRELIMINARY DOCUMENT AND IS INTENDED TO DEPICT THE<br>APPROXIMATE LOCATION OF A PROPOSED PIPELINE EASEMENT.<br>2 THIS DOCUMENT DOES NOT REPRESENT A LAND SURVEY AND IS NOT |                    | inch = 1,142 ' | TAX ID: 4137<br>TRACT NUMBER: SD-HA-320-130.000                                                                |  |
| INTENDED FOR CONSTUCTION, RECORDING OR IMPLEMENTION.<br>3. COORDINATE SYSTEM: UTM ZONE 14 NORTH, NAD83, US SURVEY FEET                                                                 | REV NO.            | DATE           | DESCRIPTION                                                                                                    |  |
| SIGNATURE: DATE:                                                                                                                                                                       | ۸                  | 12/16/2021     | INITIAL ISSUE                                                                                                  |  |
| Ś                                                                                                                                                                                      |                    |                |                                                                                                                |  |
| SUMMIT CARBON                                                                                                                                                                          | DRAWING NO         | D.             | PROJECT NO. 450959 SHEET NO. 01 of                                                                             |  |