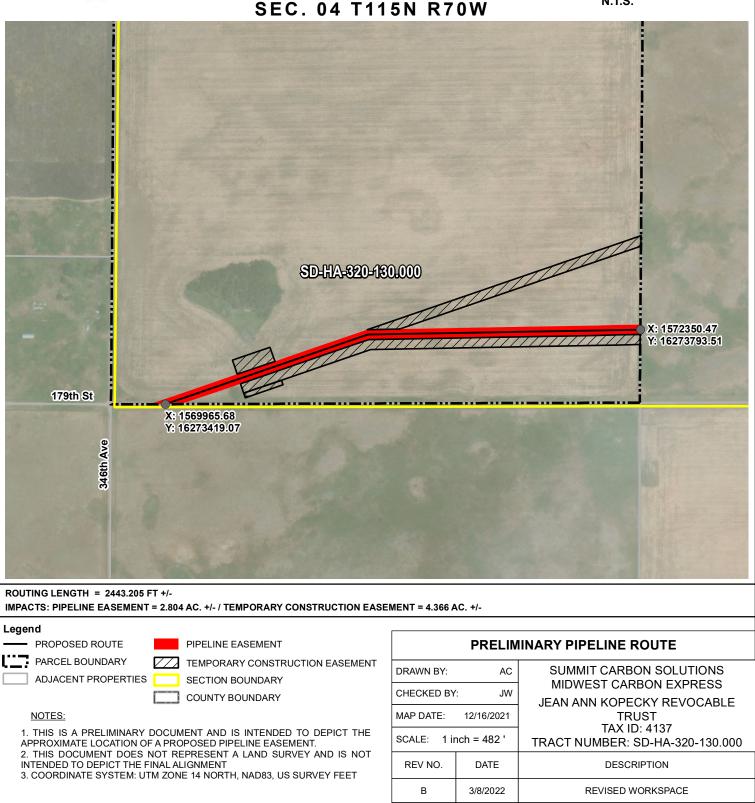

## EXHIBIT "B" PRELIMINARY ROUTE HAND COUNTY, SOUTH DAKOTA

VICINITY MAP N.T.S.

SUMMIT CARBON

С

8/18/2022

DRAWING NO. C-MCE-ACQ-SD-HA-320-130.000 **REVISED WORKSPACE** 

PROJECT NO. 450959 SHEET NO. 01 of 01

| EXHIBIT "B"<br>PIPELINE EA SEMENT<br>TEMPORARY<br>TEMPORARY<br>TEMPORARY<br>TEMPORARY<br>TEMPORARY<br>TEMPORARY<br>TEMPORARY<br>TEMPORARY<br>TEMPORARY<br>TEMPORARY<br>TEMPORARY       |                    |                |                                                                                                                |  |
|----------------------------------------------------------------------------------------------------------------------------------------------------------------------------------------|--------------------|----------------|----------------------------------------------------------------------------------------------------------------|--|
| SEC. 04 T11                                                                                                                                                                            | 15N R7             | ow             |                                                                                                                |  |
|                                                                                                                                                                                        |                    |                |                                                                                                                |  |
|                                                                                                                                                                                        |                    | 178th St       |                                                                                                                |  |
|                                                                                                                                                                                        |                    |                |                                                                                                                |  |
| SD41124-5204050.0000                                                                                                                                                                   |                    |                |                                                                                                                |  |
| 346th Ave                                                                                                                                                                              |                    |                | 179th St                                                                                                       |  |
| ROUTING LENGTH = 2654.994 FT +/-<br>IMPACTS: PIPELINE EASEMENT = 3.048 AC. +/- / TEMPORARY CONSTRUCTION EASI                                                                           | EMENT = 3.188      | AC.+/-         |                                                                                                                |  |
| PROPOSED ROUTE PIPELINE EASEMENT PRELIMINA                                                                                                                                             |                    |                | IINARY PIPELINE ROUTE                                                                                          |  |
| PARCEL BOUNDARY                                                                                                                                                                        | CHECKED BY: JW MID |                | SUMMIT CARBON SOLUTIONS                                                                                        |  |
| ADJACENT PROPERTIES COUNTY BOUNDARY                                                                                                                                                    |                    |                | MIDWEST CARBON EXPRESS<br>JOAN K. OLIGMUELLER LIVING TRUST                                                     |  |
| NOTES:                                                                                                                                                                                 |                    |                | Construction of the second |  |
| 1 THIS IS A PRELIMINARY DOCUMENT AND IS INTENDED TO DEPICT THE<br>APPROXIMATE LOCATION OF A PROPOSED PIPELINE EASEMENT.<br>2 THIS DOCUMENT DOES NOT REPRESENT A LAND SURVEY AND IS NOT |                    | inch = 1,142 ' | TAX ID: 4137<br>TRACT NUMBER: SD-HA-320-130.000                                                                |  |
| INTENDED FOR CONSTUCTION, RECORDING OR IMPLEMENTION.<br>3. COORDINATE SYSTEM: UTM ZONE 14 NORTH, NAD83, US SURVEY FEET                                                                 | REV NO.            | DATE           | DESCRIPTION                                                                                                    |  |
| SIGNATURE: DATE:                                                                                                                                                                       | ۸                  | 12/16/2021     | INITIAL ISSUE                                                                                                  |  |
| Ś                                                                                                                                                                                      |                    |                |                                                                                                                |  |
| SUMMIT CARBON                                                                                                                                                                          | DRAWING NO         | D.             | PROJECT NO. 450959 SHEET NO. 01 of                                                                             |  |