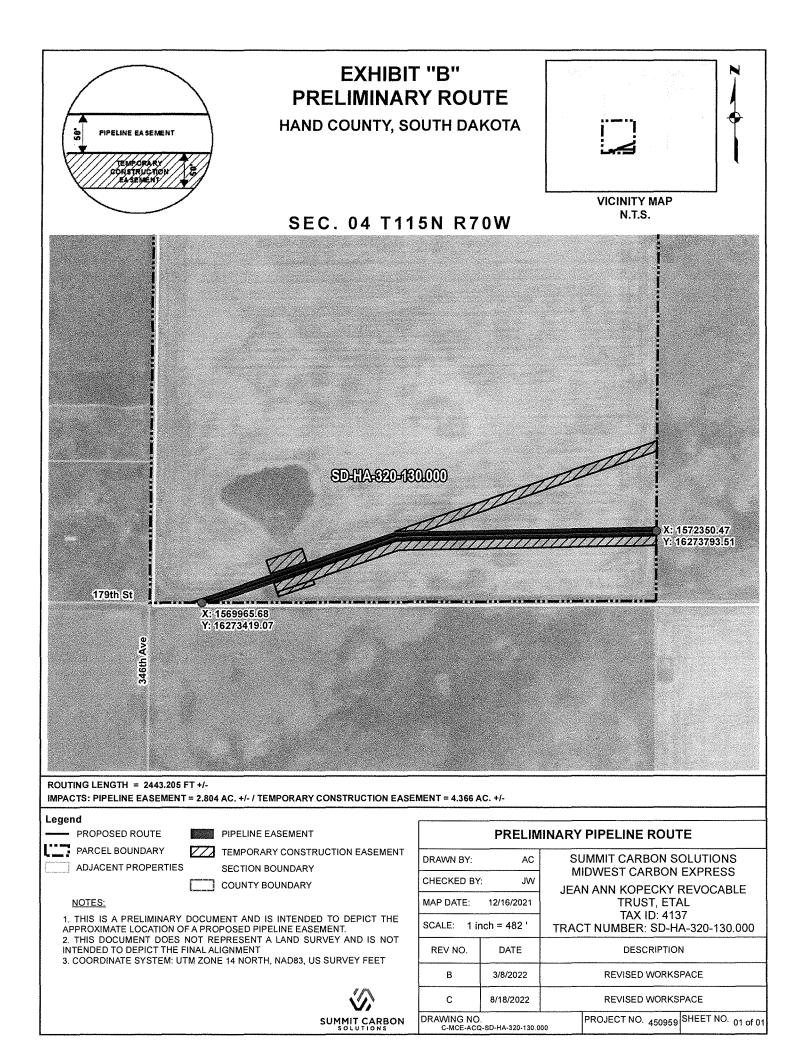

## EXHIBIT "B" PRELIMINARY ROUTE HAND COUNTY, SOUTH DAKOTA

VICINITY MAP N.T.S.

SUMMIT CARBON

С

8/18/2022

DRAWING NO. C-MCE-ACQ-SD-HA-320-130.000 **REVISED WORKSPACE** 

PROJECT NO. 450959 SHEET NO. 01 of 01

| EXHIBIT "B"<br>PIPELINE EA SEMENT<br>TEMPORARY<br>TEMPORARY<br>TEMPORARY<br>TEMPORARY<br>TEMPORARY<br>TEMPORARY<br>TEMPORARY<br>TEMPORARY<br>TEMPORARY<br>TEMPORARY<br>TEMPORARY       |                    |                |                                                                                                                |  |
|----------------------------------------------------------------------------------------------------------------------------------------------------------------------------------------|--------------------|----------------|----------------------------------------------------------------------------------------------------------------|--|
| SEC. 04 T11                                                                                                                                                                            | 15N R7             | ow             |                                                                                                                |  |
|                                                                                                                                                                                        |                    |                |                                                                                                                |  |
|                                                                                                                                                                                        |                    | 178th St       |                                                                                                                |  |
|                                                                                                                                                                                        |                    |                |                                                                                                                |  |
| SD41124-5204050.0000                                                                                                                                                                   |                    |                |                                                                                                                |  |
| 346th Ave                                                                                                                                                                              |                    |                | 179th St                                                                                                       |  |
| ROUTING LENGTH = 2654.994 FT +/-<br>IMPACTS: PIPELINE EASEMENT = 3.048 AC. +/- / TEMPORARY CONSTRUCTION EASI                                                                           | EMENT = 3.188      | AC.+/-         |                                                                                                                |  |
| PROPOSED ROUTE PIPELINE EASEMENT PRELIMINA                                                                                                                                             |                    |                | IINARY PIPELINE ROUTE                                                                                          |  |
| PARCEL BOUNDARY                                                                                                                                                                        | CHECKED BY: JW MID |                | SUMMIT CARBON SOLUTIONS                                                                                        |  |
| ADJACENT PROPERTIES COUNTY BOUNDARY                                                                                                                                                    |                    |                | MIDWEST CARBON EXPRESS<br>JOAN K. OLIGMUELLER LIVING TRUST                                                     |  |
| NOTES:                                                                                                                                                                                 |                    |                | Construction of the second |  |
| 1 THIS IS A PRELIMINARY DOCUMENT AND IS INTENDED TO DEPICT THE<br>APPROXIMATE LOCATION OF A PROPOSED PIPELINE EASEMENT.<br>2 THIS DOCUMENT DOES NOT REPRESENT A LAND SURVEY AND IS NOT |                    | inch = 1,142 ' | TAX ID: 4137<br>TRACT NUMBER: SD-HA-320-130.000                                                                |  |
| INTENDED FOR CONSTUCTION, RECORDING OR IMPLEMENTION.<br>3. COORDINATE SYSTEM: UTM ZONE 14 NORTH, NAD83, US SURVEY FEET                                                                 | REV NO.            | DATE           | DESCRIPTION                                                                                                    |  |
| SIGNATURE: DATE:                                                                                                                                                                       | ۸                  | 12/16/2021     | INITIAL ISSUE                                                                                                  |  |
| Ś                                                                                                                                                                                      |                    |                |                                                                                                                |  |
| SUMMIT CARBON                                                                                                                                                                          | DRAWING NO         | D.             | PROJECT NO. 450959 SHEET NO. 01 of                                                                             |  |