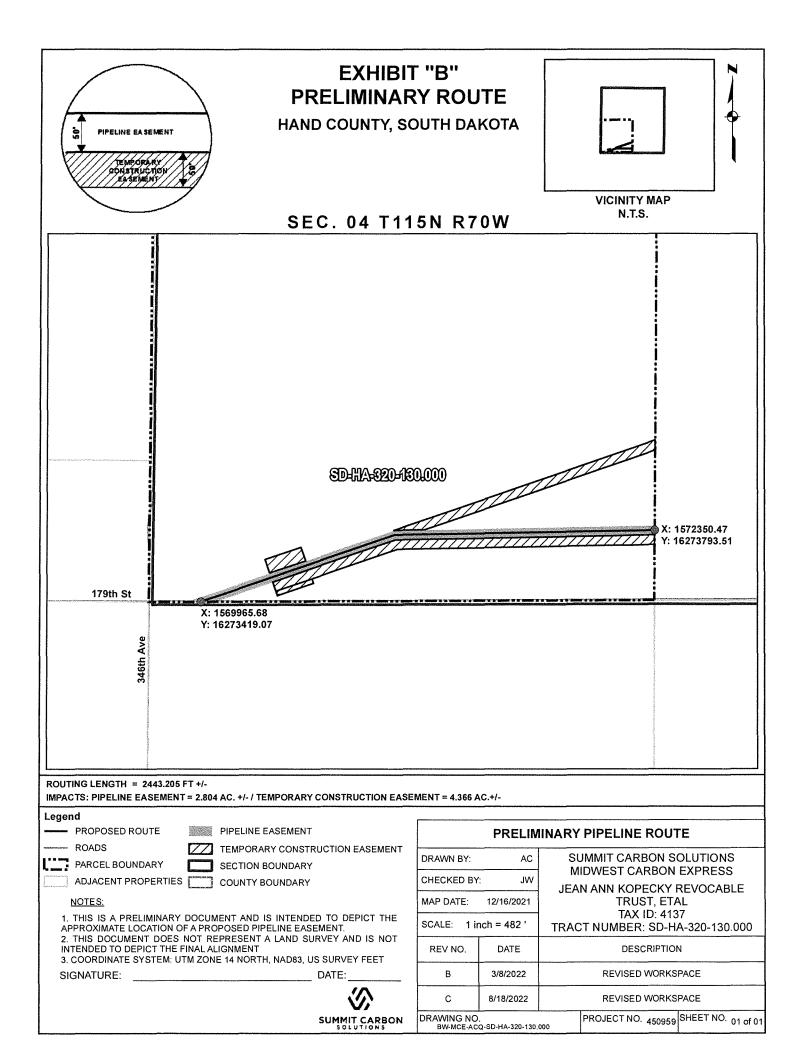

## EXHIBIT "B" PRELIMINARY ROUTE HAND COUNTY, SOUTH DAKOTA

VICINITY MAP N.T.S.

SUMMIT CARBON

С

8/18/2022

DRAWING NO. C-MCE-ACQ-SD-HA-320-130.000 **REVISED WORKSPACE** 

PROJECT NO. 450959 SHEET NO. 01 of 01

| EXHIBIT "B"<br>PIPELINE EA SEMENT<br>TEMPORARY<br>TEMPORARY<br>TEMPORARY<br>TEMPORARY<br>TEMPORARY<br>TEMPORARY<br>TEMPORARY<br>TEMPORARY<br>TEMPORARY<br>TEMPORARY<br>TEMPORARY       |                    |                |                                                                                                                |  |
|----------------------------------------------------------------------------------------------------------------------------------------------------------------------------------------|--------------------|----------------|----------------------------------------------------------------------------------------------------------------|--|
| SEC. 04 T11                                                                                                                                                                            | 15N R7             | ow             |                                                                                                                |  |
|                                                                                                                                                                                        |                    |                |                                                                                                                |  |
|                                                                                                                                                                                        |                    | 178th St       |                                                                                                                |  |
|                                                                                                                                                                                        |                    |                |                                                                                                                |  |
| SD41124-5204050.0000                                                                                                                                                                   |                    |                |                                                                                                                |  |
| 346th Ave                                                                                                                                                                              |                    |                | 179th St                                                                                                       |  |
| ROUTING LENGTH = 2654.994 FT +/-<br>IMPACTS: PIPELINE EASEMENT = 3.048 AC. +/- / TEMPORARY CONSTRUCTION EASI                                                                           | EMENT = 3.188      | AC.+/-         |                                                                                                                |  |
| PROPOSED ROUTE PIPELINE EASEMENT PRELIMINA                                                                                                                                             |                    |                | IINARY PIPELINE ROUTE                                                                                          |  |
| PARCEL BOUNDARY                                                                                                                                                                        | CHECKED BY: JW MID |                | SUMMIT CARBON SOLUTIONS                                                                                        |  |
| ADJACENT PROPERTIES COUNTY BOUNDARY                                                                                                                                                    |                    |                | MIDWEST CARBON EXPRESS<br>JOAN K. OLIGMUELLER LIVING TRUST                                                     |  |
| NOTES:                                                                                                                                                                                 |                    |                | Construction of the second |  |
| 1 THIS IS A PRELIMINARY DOCUMENT AND IS INTENDED TO DEPICT THE<br>APPROXIMATE LOCATION OF A PROPOSED PIPELINE EASEMENT.<br>2 THIS DOCUMENT DOES NOT REPRESENT A LAND SURVEY AND IS NOT |                    | inch = 1,142 ' | TAX ID: 4137<br>TRACT NUMBER: SD-HA-320-130.000                                                                |  |
| INTENDED FOR CONSTUCTION, RECORDING OR IMPLEMENTION.<br>3. COORDINATE SYSTEM: UTM ZONE 14 NORTH, NAD83, US SURVEY FEET                                                                 | REV NO.            | DATE           | DESCRIPTION                                                                                                    |  |
| SIGNATURE: DATE:                                                                                                                                                                       | ۸                  | 12/16/2021     | INITIAL ISSUE                                                                                                  |  |
| Ś                                                                                                                                                                                      |                    |                |                                                                                                                |  |
| SUMMIT CARBON                                                                                                                                                                          | DRAWING NO         | D.             | PROJECT NO. 450959 SHEET NO. 01 of                                                                             |  |