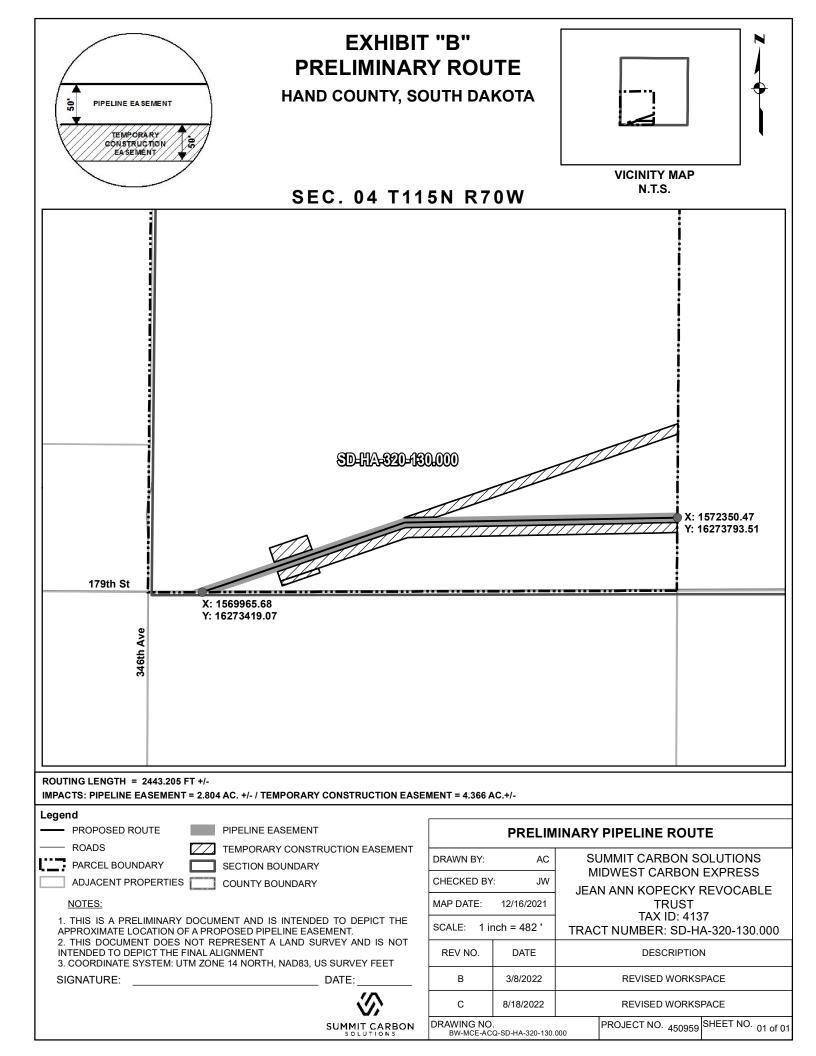

## EXHIBIT "B" PRELIMINARY ROUTE HAND COUNTY, SOUTH DAKOTA

VICINITY MAP N.T.S.

SUMMIT CARBON

С

8/18/2022

DRAWING NO. C-MCE-ACQ-SD-HA-320-130.000 **REVISED WORKSPACE** 

PROJECT NO. 450959 SHEET NO. 01 of 01

| EXHIBIT "B"<br>PIPELINE EA SEMENT<br>TEMPORARY<br>TEMPORARY<br>TEMPORARY<br>TEMPORARY<br>TEMPORARY<br>TEMPORARY<br>TEMPORARY<br>TEMPORARY<br>TEMPORARY<br>TEMPORARY<br>TEMPORARY       |                    |                |                                                                                                                |  |
|----------------------------------------------------------------------------------------------------------------------------------------------------------------------------------------|--------------------|----------------|----------------------------------------------------------------------------------------------------------------|--|
| SEC. 04 T11                                                                                                                                                                            | 15N R7             | ow             |                                                                                                                |  |
|                                                                                                                                                                                        |                    |                |                                                                                                                |  |
|                                                                                                                                                                                        |                    | 178th St       |                                                                                                                |  |
|                                                                                                                                                                                        |                    |                |                                                                                                                |  |
| SD41124-5204050.0000                                                                                                                                                                   |                    |                |                                                                                                                |  |
| 346th Ave                                                                                                                                                                              |                    |                | 179th St                                                                                                       |  |
| ROUTING LENGTH = 2654.994 FT +/-<br>IMPACTS: PIPELINE EASEMENT = 3.048 AC. +/- / TEMPORARY CONSTRUCTION EASI                                                                           | EMENT = 3.188      | AC.+/-         |                                                                                                                |  |
| PROPOSED ROUTE PIPELINE EASEMENT PRELIMINA                                                                                                                                             |                    |                | IINARY PIPELINE ROUTE                                                                                          |  |
| PARCEL BOUNDARY                                                                                                                                                                        | CHECKED BY: JW MID |                | SUMMIT CARBON SOLUTIONS                                                                                        |  |
| ADJACENT PROPERTIES COUNTY BOUNDARY                                                                                                                                                    |                    |                | MIDWEST CARBON EXPRESS<br>JOAN K. OLIGMUELLER LIVING TRUST                                                     |  |
| NOTES:                                                                                                                                                                                 |                    |                | Construction of the second |  |
| 1 THIS IS A PRELIMINARY DOCUMENT AND IS INTENDED TO DEPICT THE<br>APPROXIMATE LOCATION OF A PROPOSED PIPELINE EASEMENT.<br>2 THIS DOCUMENT DOES NOT REPRESENT A LAND SURVEY AND IS NOT |                    | inch = 1,142 ' | TAX ID: 4137<br>TRACT NUMBER: SD-HA-320-130.000                                                                |  |
| INTENDED FOR CONSTUCTION, RECORDING OR IMPLEMENTION.<br>3. COORDINATE SYSTEM: UTM ZONE 14 NORTH, NAD83, US SURVEY FEET                                                                 | REV NO.            | DATE           | DESCRIPTION                                                                                                    |  |
| SIGNATURE: DATE:                                                                                                                                                                       | ۸                  | 12/16/2021     | INITIAL ISSUE                                                                                                  |  |
| Ś                                                                                                                                                                                      |                    |                |                                                                                                                |  |
| SUMMIT CARBON                                                                                                                                                                          | DRAWING NO         | D.             | PROJECT NO. 450959 SHEET NO. 01 of                                                                             |  |