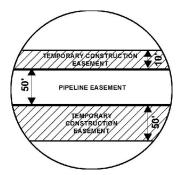

## **EXHIBIT "B"** PRELIMINARY ROUTE

**EDMUNDS COUNTY, SOUTH DAKOTA** 

**VICINITY MAP** N.T.S.

**SEC. 08 T123N R66W** 

ROUTING LENGTH = 2743.187 FT +/-

IMPACTS: PIPELINE EASEMENT = 3.149 AC. +/- / TEMPORARY CONSTRUCTION EASEMENT = 4.548 AC. +/-

### Legend

 PROPOSED ROUTE PARCEL BOUNDARY

PIPELINE EASEMENT

TEMPORARY CONSTRUCTION EASEMENT

ADJACENT PROPERTIES

SECTION BOUNDARY

COUNTY BOUNDARY

## **EXHIBIT "B"** PRELIMINARY ROUTE

**EDMUNDS COUNTY, SOUTH DAKOTA** 

**SEC. 08 T123N R66W** 

ROUTING LENGTH = 2743.187 FT +/-

IMPACTS: PIPELINE EASEMENT = 3.149 AC. +/- / TEMPORARY CONSTRUCTION EASEMENT = 4.548 AC.+/-

#### Legend PROPOSED ROUTE PIPELINE EASEMENT - ROADS TEMPORARY CONSTRUCTION EASEMENT PARCEL BOUNDARY SECTION BOUNDARY ADJACENT PROPERTIES COUNTY BOUNDARY NOTES: 1. THIS IS A PRELIMINARY DOCUMENT AND IS INTENDED TO DEPICT THE APPROXIMATE LOCATION OF A PROPOSED PIPELINE EASEMENT. 2. THIS DOCUMENT DOES NOT REPRESENT A LAND SURVEY AND IS NOT INTENDED TO DEPICT THE FINAL ALIGNMENT 3. COORDINATE SYSTEM: UTM ZONE 14 NORTH, NAD83, US SURVEY FEET SIGNATURE: DATE: