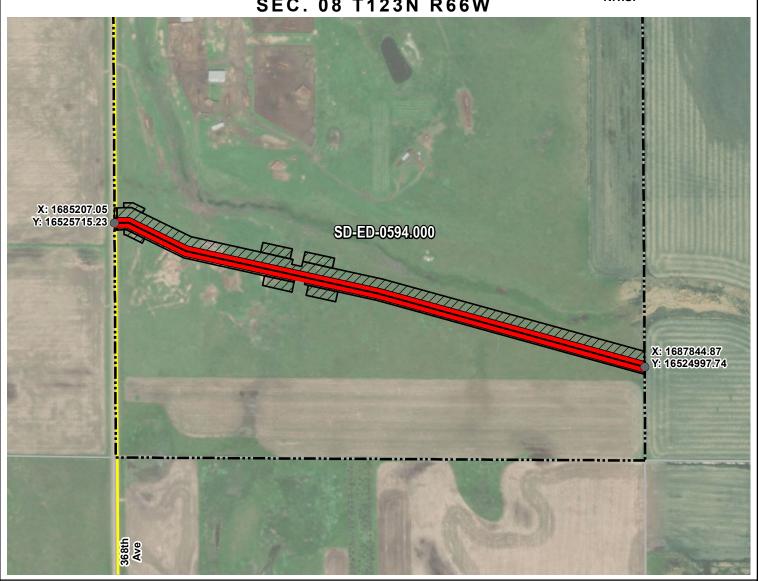

## **EXHIBIT "B"** PRELIMINARY ROUTE

**EDMUNDS COUNTY, SOUTH DAKOTA** 

**VICINITY MAP** N.T.S.

**SEC. 08 T123N R66W** 

ROUTING LENGTH = 2743.187 FT +/-

IMPACTS: PIPELINE EASEMENT = 3.149 AC. +/- / TEMPORARY CONSTRUCTION EASEMENT = 4.548 AC. +/-

### Legend

 PROPOSED ROUTE PARCEL BOUNDARY

PIPELINE EASEMENT

TEMPORARY CONSTRUCTION EASEMENT

ADJACENT PROPERTIES

SECTION BOUNDARY

COUNTY BOUNDARY

### NOTES:

- 1. THIS IS A PRELIMINARY DOCUMENT AND IS INTENDED TO DEPICT THE APPROXIMATE LOCATION OF A PROPOSED PIPELINE EASEMENT.
- 2. THIS DOCUMENT DOES NOT REPRESENT A LAND SURVEY AND IS NOT INTENDED TO DEPICT THE FINAL ALIGNMENT
- 3. COORDINATE SYSTEM: UTM ZONE 14 NORTH, NAD83, US SURVEY FEET

## **EXHIBIT "B"** PRELIMINARY ROUTE

**EDMUNDS COUNTY, SOUTH DAKOTA** 

**SEC. 08 T123N R66W** 

ROUTING LENGTH = 2743.187 FT +/-

IMPACTS: PIPELINE EASEMENT = 3.149 AC. +/- / TEMPORARY CONSTRUCTION EASEMENT = 4.548 AC.+/-

#### Legend PROPOSED ROUTE PIPELINE EASEMENT - ROADS TEMPORARY CONSTRUCTION EASEMENT PARCEL BOUNDARY SECTION BOUNDARY ADJACENT PROPERTIES COUNTY BOUNDARY NOTES: 1. THIS IS A PRELIMINARY DOCUMENT AND IS INTENDED TO DEPICT THE APPROXIMATE LOCATION OF A PROPOSED PIPELINE EASEMENT. 2. THIS DOCUMENT DOES NOT REPRESENT A LAND SURVEY AND IS NOT INTENDED TO DEPICT THE FINAL ALIGNMENT 3. COORDINATE SYSTEM: UTM ZONE 14 NORTH, NAD83, US SURVEY FEET SIGNATURE: DATE:

PRELIMINARY PIPELINE ROUTE