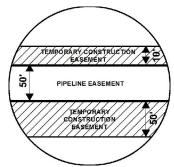

## **EXHIBIT "B"** PRELIMINARY ROUTE

**EDMUNDS COUNTY, SOUTH DAKOTA** 

**VICINITY MAP** N.T.S.

**SEC. 08 T123N R66W** 

ROUTING LENGTH = 2743.187 FT +/-

IMPACTS: PIPELINE EASEMENT = 3.149 AC. +/- / TEMPORARY CONSTRUCTION EASEMENT = 4.548 AC. +/-

### Legend

 PROPOSED ROUTE PARCEL BOUNDARY

PIPELINE EASEMENT

TEMPORARY CONSTRUCTION EASEMENT

ADJACENT PROPERTIES

SECTION BOUNDARY

COUNTY BOUNDARY

## **EXHIBIT "B"** PRELIMINARY ROUTE

**EDMUNDS COUNTY, SOUTH DAKOTA** 

**SEC. 08 T123N R66W** 

ROUTING LENGTH = 2743.187 FT +/-

IMPACTS: PIPELINE EASEMENT = 3.149 AC. +/- / TEMPORARY CONSTRUCTION EASEMENT = 4.548 AC.+/-

#### Legend PROPOSED ROUTE PIPELINE EASEMENT - ROADS TEMPORARY CONSTRUCTION EASEMENT PARCEL BOUNDARY SECTION BOUNDARY ADJACENT PROPERTIES COUNTY BOUNDARY NOTES: 1. THIS IS A PRELIMINARY DOCUMENT AND IS INTENDED TO DEPICT THE APPROXIMATE LOCATION OF A PROPOSED PIPELINE EASEMENT. 2. THIS DOCUMENT DOES NOT REPRESENT A LAND SURVEY AND IS NOT INTENDED TO DEPICT THE FINAL ALIGNMENT 3. COORDINATE SYSTEM: UTM ZONE 14 NORTH, NAD83, US SURVEY FEET SIGNATURE: DATE: