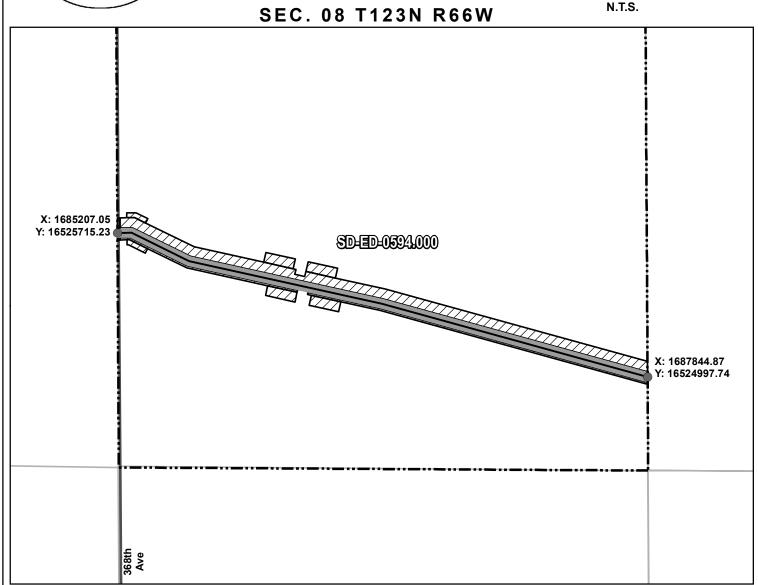

## **EXHIBIT "B"** PRELIMINARY ROUTE

**EDMUNDS COUNTY, SOUTH DAKOTA** 

**VICINITY MAP** N.T.S.

**SEC. 08 T123N R66W** 

ROUTING LENGTH = 2743.187 FT +/-

IMPACTS: PIPELINE EASEMENT = 3.149 AC. +/- / TEMPORARY CONSTRUCTION EASEMENT = 4.548 AC. +/-

### Legend

 PROPOSED ROUTE PARCEL BOUNDARY

PIPELINE EASEMENT

TEMPORARY CONSTRUCTION EASEMENT

ADJACENT PROPERTIES

SECTION BOUNDARY

COUNTY BOUNDARY

### NOTES:

- 1. THIS IS A PRELIMINARY DOCUMENT AND IS INTENDED TO DEPICT THE APPROXIMATE LOCATION OF A PROPOSED PIPELINE EASEMENT.
- 2. THIS DOCUMENT DOES NOT REPRESENT A LAND SURVEY AND IS NOT INTENDED TO DEPICT THE FINAL ALIGNMENT
- 3. COORDINATE SYSTEM: UTM ZONE 14 NORTH, NAD83, US SURVEY FEET