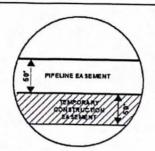

# Attachment No. 1

HYDE COUNTY, SOUTH DAKOTA

VICINITY MAP N.T.S.

SEC. 08 T115N R71W

ROUTING LENGTH = 2742.599 FT +/-IMPACTS: PIPELINE EASEMENT = 3.148 AC. +/- / TEMPORARY CONSTRUCTION EASEMENT = 3.243 AC. +/-

### Legend

- PROPOSED ROUTE PARCEL BOUNDARY

PIPELINE EASEMENT

ADJACENT PROPERTIES

TEMPORARY CONSTRUCTION EASEMENT SECTION BOUNDARY

COUNTY BOUNDARY

- 1. THIS IS A PRELIMINARY DOCUMENT AND IS INTENDED TO DEPICT THE 2. THIS DOCUMENT DOCUMENT AND IS INTERDED TO DEPICT THE APPROXIMATE LOCATION OF A PROPOSED PIPELINE EASEMENT.

  2. THIS DOCUMENT DOES NOT REPRESENT A LAND SURVEY AND IS NOT INTENDED TO DEPICT THE FINAL ALIGNMENT
- 3. COORDINATE SYSTEM: UTM ZONE 14 NORTH, NAD83, US SURVEY FEET

PRELIMINARY PIPELINE ROUTE

DRAWN BY: CHECKED BY: JW 12/16/2021 MAP DATE: