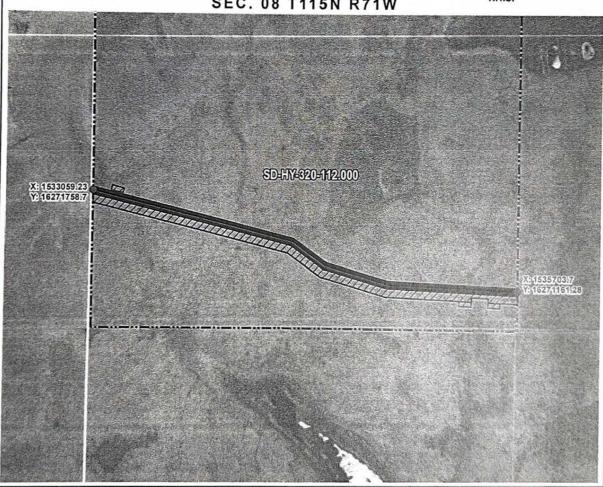

SEC. 08 T115N R71W

SD+HY-320-H3.000

X: 1538358.23 Y: 16271459.97

ROUTING LENGTH = 2703.778 FT +/-IMPACTS: PIPELINE EASEMENT = 3.103 AC. +/- / TEMPORARY CONSTRUCTION EASEMENT = 3.103 AC.+/-

- PROPOSED ROUTE PIPELINE EASEMENT TEMPORARY CONSTRUCTION EASEMENT PARCEL BOUNDARY

SECTION BOUNDARY

ADJACENT PROPERTIES COUNTY BOUNDARY

X: 1535703.7 Y: 16271161.28

NOTES:

 THIS IS A PRELIMINARY DOCUMENT AND IS INTENDED TO DEPICT THE APPROXIMATE LOCATION OF A PROPOSED PIPELINE EASEMENT.
 THIS DOCUMENT DOES NOT REPRESENT A LAND SURVEY AND IS NOT WITHOUT THE FIRST PROPERTY. INTENDED TO DEPICT THE FINAL ALIGNMENT