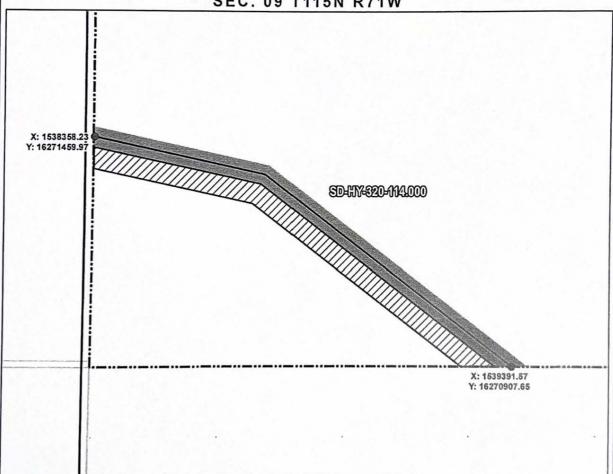

SUMMIT CARBON SOLUTIONS

Filed: 4/24/2023 2:18 PM CST Hyde County, South Dakota

HYDE COUNTY, SOUTH DAKOTA

SEC. 09 T115N R71W

ROUTING LENGTH = 1199.281 FT +/-IMPACTS: PIPELINE EASEMENT = 1.377 AC. +/-/ TEMPORARY CONSTRUCTION EASEMENT = 1.263 AC.+/-PROPOSED ROUTE PIPELINE EASEMENT PRELIMINARY PIPELINE ROUTE - ROADS TEMPORARY CONSTRUCTION EASEMENT DRAWN BY: SUMMIT CARBON SOLUTIONS PARCEL BOUNDARY SECTION BOUNDARY MIDWEST CARBON EXPRESS CHECKED BY: ADJACENT PROPERTIES COUNTY BOUNDARY JW P. SPEAR RANCH, INC. MAP DATE: 12/16/2021 TAX ID: 002660 1, THIS IS A PRELIMINARY DOCUMENT AND IS INTENDED TO DEPICT THE APPROXIMATE LOCATION OF A PROPOSED PIPELINE EASEMENT. SCALE: 1 inch = 193 TRACT NUMBER: SD-HY-320-114.000 2. THIS DOCUMENT DOES NOT REPRESENT A LAND SURVEY AND IS NOT INTENDED TO DEPICT THE FINAL ALIGNMENT REV NO DATE DESCRIPTION 3. COORDINATE SYSTEM: UTM ZONE 14 NORTH, NAD83, US SURVEY FEET SIGNATURE: 12/13/2022 REVISED WORKSPACE REVISED PARCEL BOUNDARY D 1/4/2023 DRAWING NO, BW-MCE-ACQ-SD-HY-320-114.000 PROJECT NO. 450959 SHEET NO. 01 of 01 SUMMIT CARBON