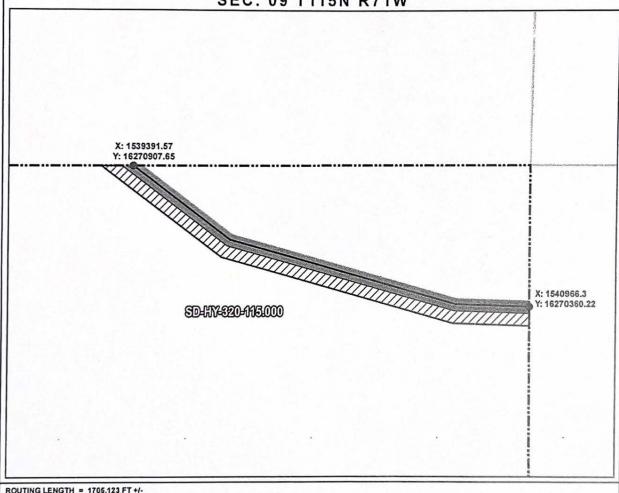

Filed: 4/24/2023 2:18 PM CST Hyde County, South Dakota

34CIV23-000005

HYDE COUNTY, SOUTH DAKOTA

SEC. 09 T115N R71W

IMPACTS: PIPELINE EASEMENT = 1.957 AC. +/-/ TEMPORARY CONSTRUCTION EASEMENT = 2.071 AC.+/-Legend - PROPOSED ROUTE PIPELINE EASEMENT PRELIMINARY PIPELINE ROUTE TEMPORARY CONSTRUCTION EASEMENT SUMMIT CARBON SOLUTIONS DRAWN BY AC PARCEL BOUNDARY SECTION BOUNDARY MIDWEST CARBON EXPRESS ADJACENT PROPERTIES COUNTY BOUNDARY CHECKED BY: JW P. SPEAR RANCH, INC. MAP DATE: 12/16/2021 TAX ID: 002661 1, THIS IS A PRELIMINARY DOCUMENT AND IS INTENDED TO DEPICT THE SCALE: 1 Inch = 310 ' TRACT NUMBER: SD-HY-320-115.000 APPROXIMATE LOCATION OF A PROPOSED PIPELINE EASEMENT.
2. THIS DOCUMENT DOES NOT REPRESENT A LAND SURVEY AND IS NOT INTENDED TO DEPICT THE FINAL ALIGNMENT REV NO. DATE DESCRIPTION 3. COORDINATE SYSTEM: UTM ZONE 14 NORTH, NAD83, US SURVEY FEET 6/8/2022 REVISED WORKSPACE SIGNATURE:

SUMMIT CARBON

DRAWING NO. BW-MCE-ACQ-SD-HY-320-115.000 Filed: 4/24/2023 2:18 PM CST Hyde County, South Dakota 34CIV23-000005

REVISED PARCEL BOUNDARY

PROJECT NO. 450959 SHEET NO. 01 of 01