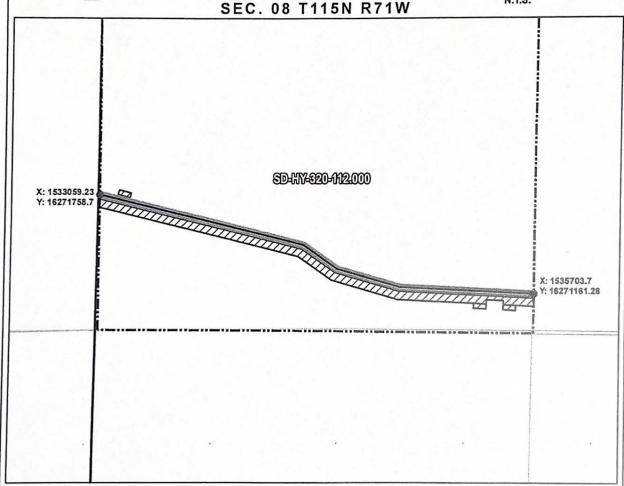

# Attachment No. 1

HYDE COUNTY, SOUTH DAKOTA

VICINITY MAP N.T.S.

SEC. 08 T115N R71W

ROUTING LENGTH = 2742.599 FT +/-IMPACTS: PIPELINE EASEMENT = 3.148 AC. +/- / TEMPORARY CONSTRUCTION EASEMENT = 3.243 AC. +/-

SCALE: 1 inch = 478 '

SUMMIT CARBON SOLUTIONS MIDWEST CARBON EXPRESS P. SPEAR RANCH, INC.

TAX ID: 002656 TRACT NUMBER: SD-HY-320-112.000

DESCRIPTION REV NO. DATE 7/25/2022 REVISED WORKSPACE REVISED PARCEL BOUNDARY 1/4/2023

SECTION BOUNDARY

ADJACENT PROPERTIES COUNTY BOUNDARY

X: 1535703.7 Y: 16271161.28

NOTES:

 THIS IS A PRELIMINARY DOCUMENT AND IS INTENDED TO DEPICT THE APPROXIMATE LOCATION OF A PROPOSED PIPELINE EASEMENT.
 THIS DOCUMENT DOES NOT REPRESENT A LAND SURVEY AND IS NOT WITHOUT THE FIRST PROPERTY. INTENDED TO DEPICT THE FINAL ALIGNMENT