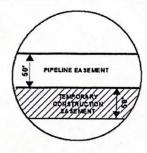

# Attachment No. 1

HYDE COUNTY, SOUTH DAKOTA

VICINITY MAP N.T.S.

SEC. 08 T115N R71W

ROUTING LENGTH = 2742.599 FT +/-IMPACTS: PIPELINE EASEMENT = 3.148 AC. +/- / TEMPORARY CONSTRUCTION EASEMENT = 3.243 AC. +/-

### Legend

- PROPOSED ROUTE PARCEL BOUNDARY

PIPELINE EASEMENT

ADJACENT PROPERTIES

TEMPORARY CONSTRUCTION EASEMENT SECTION BOUNDARY

COUNTY BOUNDARY

- 1. THIS IS A PRELIMINARY DOCUMENT AND IS INTENDED TO DEPICT THE 2. THIS DOCUMENT DOCUMENT AND IS INTERDED TO DEPICT THE APPROXIMATE LOCATION OF A PROPOSED PIPELINE EASEMENT.

  2. THIS DOCUMENT DOES NOT REPRESENT A LAND SURVEY AND IS NOT INTENDED TO DEPICT THE FINAL ALIGNMENT
- 3. COORDINATE SYSTEM: UTM ZONE 14 NORTH, NAD83, US SURVEY FEET

PRELIMINARY PIPELINE ROUTE

DRAWN BY: CHECKED BY: JW 12/16/2021 MAP DATE: