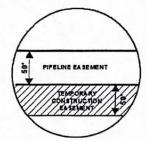

# Attachment No. 1

HYDE COUNTY, SOUTH DAKOTA

VICINITY MAP N.T.S.

SEC. 08 T115N R71W

ROUTING LENGTH = 2742.599 FT +/-IMPACTS: PIPELINE EASEMENT = 3.148 AC. +/- / TEMPORARY CONSTRUCTION EASEMENT = 3.243 AC. +/-

### Legend

- PROPOSED ROUTE PARCEL BOUNDARY

PIPELINE EASEMENT

ADJACENT PROPERTIES

TEMPORARY CONSTRUCTION EASEMENT SECTION BOUNDARY

COUNTY BOUNDARY

- 1. THIS IS A PRELIMINARY DOCUMENT AND IS INTENDED TO DEPICT THE 2. THIS DOCUMENT DOCUMENT AND IS INTERDED TO DEPICT THE APPROXIMATE LOCATION OF A PROPOSED PIPELINE EASEMENT.

  2. THIS DOCUMENT DOES NOT REPRESENT A LAND SURVEY AND IS NOT INTENDED TO DEPICT THE FINAL ALIGNMENT
- 3. COORDINATE SYSTEM: UTM ZONE 14 NORTH, NAD83, US SURVEY FEET

PRELIMINARY PIPELINE ROUTE

DRAWN BY: CHECKED BY: JW 12/16/2021 MAP DATE: