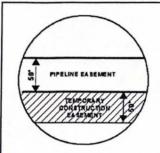

### Legend

- PROPOSED ROUTE PARCEL BOUNDARY

PIPELINE EASEMENT

ADJACENT PROPERTIES

TEMPORARY CONSTRUCTION EASEMENT SECTION BOUNDARY

COUNTY BOUNDARY

- 1. THIS IS A PRELIMINARY DOCUMENT AND IS INTENDED TO DEPICT THE 2. THIS DOCUMENT DOCUMENT AND IS INTERDED TO DEPICT THE APPROXIMATE LOCATION OF A PROPOSED PIPELINE EASEMENT.

### - PROPOSED ROUTE PIPELINE EASEMENT - ROADS ZZZ TEMPORARY CONSTRUCTION EASEMENT PARCEL BOUNDARY SECTION BOUNDARY ADJACENT PROPERTIES COUNTY BOUNDARY 1. THIS IS A PRELIMINARY DOCUMENT AND IS INTENDED TO DEPICT THE APPROXIMATE LOCATION OF A PROPOSED PIPELINE EASEMENT. 2. THIS DOCUMENT DOES NOT REPRESENT A LAND SURVEY AND IS NOT INTENDED TO DEPICT THE FINAL ALIGNMENT

### Legend - PROPOSED ROUTE PIPELINE EASEMENT TEMPORARY CONSTRUCTION EASEMENT PARCEL BOUNDARY ADJACENT PROPERTIES SECTION BOUNDARY COUNTY BOUNDARY

| NOTES:                                                          |
|-----------------------------------------------------------------|
| 1. THIS IS A PRELIMINARY DOCUMENT AND IS INTENDED TO DEPICT THE |
| APPROXIMATE LOCATION OF A PROPOSED PIPELINE EASEMENT.           |
| 2. THIS DOCUMENT DOES NOT REPRESENT A LAND SURVEY AND IS NOT    |
| INTENDED TO DEPICT THE FINAL ALIGNMENT                          |
| 3. COORDINATE SYSTEM: UTM ZONE 14 NORTH, NAD83, US SURVEY FEET  |
|                                                                 |
|                                                                 |

ADJACENT PROPERTIES

PIPELINE EASEMENT

TEMPORARY CONSTRUCTION EASEMENT SECTION BOUNDARY

COUNTY BOUNDARY

### Legend - PROPOSED ROUTE PIPELINE EASEMENT PARCEL BOUNDARY TEMPORARY CONSTRUCTION EASEMENT ADJACENT PROPERTIES SECTION BOUNDARY COUNTY BOUNDARY NOTES:

THIS IS A PRELIMINARY DOCUMENT AND IS INTENDED TO DEPICT THE APPROXIMATE LOCATION OF A PROPOSED PIPELINE EASEMENT.
 THIS DOCUMENT DOES NOT REPRESENT A LAND SURVEY AND IS NOT INTENDED TO DEPICT THE FINAL ALIGNMENT
 COORDINATE SYSTEM: UTM ZONE 14 NORTH, NAD83, US SURVEY FEET