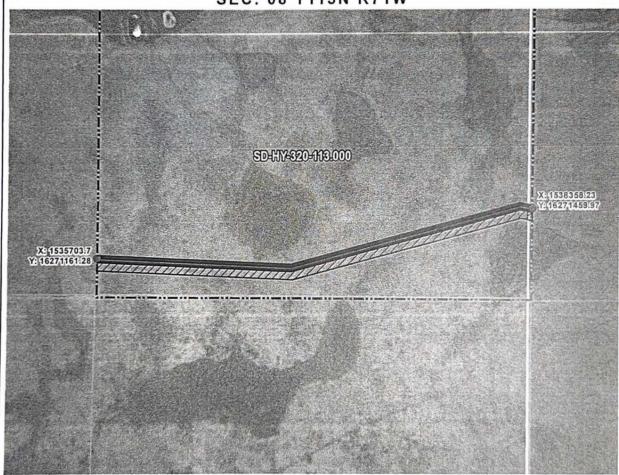

HYDE COUNTY, SOUTH DAKOTA

SEC. 08 T115N R71W

VICINITY MAP N.T.S.

ROUTING LENGTH = 2703.778 FT +/-IMPACTS: PIPELINE EASEMENT = 3.103 AC. +/-/ TEMPORARY CONSTRUCTION EASEMENT = 3.103 AC. +/-

### Legend - PROPOSED ROUTE PIPELINE EASEMENT TEMPORARY CONSTRUCTION EASEMENT PARCEL BOUNDARY ADJACENT PROPERTIES SECTION BOUNDARY COUNTY BOUNDARY

| NOTES:                                                          |
|-----------------------------------------------------------------|
| 1. THIS IS A PRELIMINARY DOCUMENT AND IS INTENDED TO DEPICT THE |
| APPROXIMATE LOCATION OF A PROPOSED PIPELINE EASEMENT.           |
| 2. THIS DOCUMENT DOES NOT REPRESENT A LAND SURVEY AND IS NOT    |
| INTENDED TO DEPICT THE FINAL ALIGNMENT                          |
| 3. COORDINATE SYSTEM: UTM ZONE 14 NORTH, NAD83, US SURVEY FEET  |
|                                                                 |
|                                                                 |

SEC. 08 T115N R71W

SD+HY-320-H3.000

X: 1538358.23 Y: 16271459.97

ROUTING LENGTH = 2703.778 FT +/-IMPACTS: PIPELINE EASEMENT = 3.103 AC. +/- / TEMPORARY CONSTRUCTION EASEMENT = 3.103 AC.+/-

- PROPOSED ROUTE PIPELINE EASEMENT TEMPORARY CONSTRUCTION EASEMENT PARCEL BOUNDARY

SECTION BOUNDARY

ADJACENT PROPERTIES COUNTY BOUNDARY

X: 1535703.7 Y: 16271161.28

NOTES:

 THIS IS A PRELIMINARY DOCUMENT AND IS INTENDED TO DEPICT THE APPROXIMATE LOCATION OF A PROPOSED PIPELINE EASEMENT.
 THIS DOCUMENT DOES NOT REPRESENT A LAND SURVEY AND IS NOT WITHOUT THE FIRST PROPERTY. INTENDED TO DEPICT THE FINAL ALIGNMENT

3. COORDINATE SYSTEM: UTM ZONE 14 NORTH, NAD83, US SURVEY FEET

SIGNATURE:

MIDWEST CARBON EXPRESS CHECKED BY: JW P. SPEAR RANCH, INC. MAP DATE: 12/16/2021 TAX ID: 002655 SCALE: 1 inch = 481 ' TRACT NUMBER: SD-HY-320-113.000