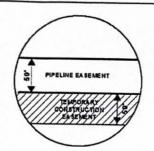

# Attachment No. 1

HYDE COUNTY, SOUTH DAKOTA

VICINITY MAP N.T.S.

SEC. 08 T115N R71W

ROUTING LENGTH = 2742.599 FT +/-IMPACTS: PIPELINE EASEMENT = 3.148 AC. +/- / TEMPORARY CONSTRUCTION EASEMENT = 3.243 AC. +/-

### Legend

- PROPOSED ROUTE PARCEL BOUNDARY

PIPELINE EASEMENT

ADJACENT PROPERTIES

TEMPORARY CONSTRUCTION EASEMENT SECTION BOUNDARY

COUNTY BOUNDARY

- 1. THIS IS A PRELIMINARY DOCUMENT AND IS INTENDED TO DEPICT THE 2. THIS DOCUMENT DOCUMENT AND IS INTERDED TO DEPICT THE APPROXIMATE LOCATION OF A PROPOSED PIPELINE EASEMENT.

  2. THIS DOCUMENT DOES NOT REPRESENT A LAND SURVEY AND IS NOT INTENDED TO DEPICT THE FINAL ALIGNMENT
- 3. COORDINATE SYSTEM: UTM ZONE 14 NORTH, NAD83, US SURVEY FEET

PRELIMINARY PIPELINE ROUTE

DRAWN BY: CHECKED BY: JW 12/16/2021 MAP DATE: