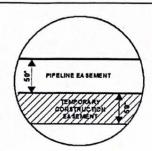

# Attachment No. 1

HYDE COUNTY, SOUTH DAKOTA

VICINITY MAP N.T.S.

SEC. 08 T115N R71W

ROUTING LENGTH = 2742.599 FT +/-IMPACTS: PIPELINE EASEMENT = 3.148 AC. +/- / TEMPORARY CONSTRUCTION EASEMENT = 3.243 AC. +/-

ROUTING LENGTH = 2742.599 FT +/-

IMPACTS: PIPELINE EASEMENT = 3.148 AC. +/- / TEMPORARY CONSTRUCTION EASEMENT = 3.243 AC.+/-