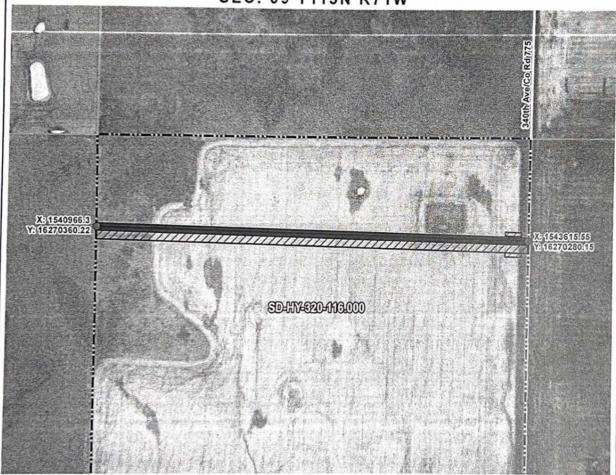

# **EXHIBIT "B"** PRELIMINARY ROUTE HYDE COUNTY, SOUTH DAKOTA

SEC. 09 T115N R71W

VICINITY MAP N.T.S.

ROUTING LENGTH = 2651.921 FT +/-IMPACTS: PIPELINE EASEMENT = 3.044 AC. +/-/ TEMPORARY CONSTRUCTION EASEMENT = 3.158 AC. +/-

### Legend - PROPOSED ROUTE PIPELINE EASEMENT PARCEL BOUNDARY TEMPORARY CONSTRUCTION EASEMENT ADJACENT PROPERTIES SECTION BOUNDARY COUNTY BOUNDARY NOTES:

THIS IS A PRELIMINARY DOCUMENT AND IS INTENDED TO DEPICT THE APPROXIMATE LOCATION OF A PROPOSED PIPELINE EASEMENT.
 THIS DOCUMENT DOES NOT REPRESENT A LAND SURVEY AND IS NOT INTENDED TO DEPICT THE FINAL ALIGNMENT
 COORDINATE SYSTEM: UTM ZONE 14 NORTH, NAD83, US SURVEY FEET

HYDE COUNTY, SOUTH DAKOTA

SEC. 09 T115N R71W

X: 1540966.3 Y: 16270360.22 X: 1543615.55 Y: 16270280.15 SD+HY-920-416.000

ROUTING LENGTH = 2651.921 FT +/-

| IMPACTS, FIFELINE EASEMEN | 11 - 3.04    | TAG. 11-1 TEMP ORAKI CONSTRUCTION EA                        |
|---------------------------|--------------|-------------------------------------------------------------|
| Legend                    |              |                                                             |
| PROPOSED ROUTE            | 200          | PIPELINE EASEMENT                                           |
| ROADS                     | $\mathbb{Z}$ | TEMPORARY CONSTRUCTION EASEMENT                             |
| PARCEL BOUNDARY           |              | SECTION BOUNDARY                                            |
| ADJACENT PROPERTIES       | 3 🖂          | COUNTY BOUNDARY                                             |
| NOTES:                    |              |                                                             |
| APPROXIMATE LOCATION (    | FAPRO        | IENT AND IS INTENDED TO DEPICT THE POSED PIPELINE EASEMENT. |
| INTENDED TO DEPICT THE    |              |                                                             |
| 3. COORDINATE SYSTEM: U   | TM ZON       | E 14 NORTH NAD83 US SURVEY FEET                             |