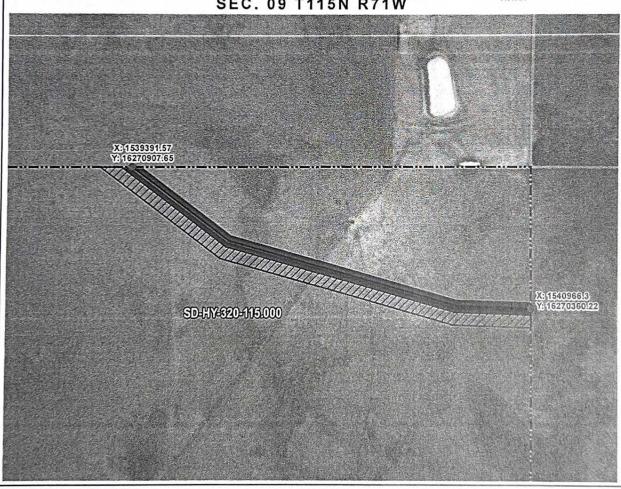

HYDE COUNTY, SOUTH DAKOTA

VICINITY MAP N.T.S.

SEC. 09 T115N R71W

ROUTING LENGTH = 1705.123 FT +/-IMPACTS: PIPELINE EASEMENT = 1.957 AC. +/-/ TEMPORARY CONSTRUCTION EASEMENT = 2.071 AC. +/-

- PROPOSED ROUTE PARCEL BOUNDARY

ADJACENT PROPERTIES

PIPELINE EASEMENT

TEMPORARY CONSTRUCTION EASEMENT SECTION BOUNDARY

COUNTY BOUNDARY

### NOTES:

- THIS IS A PRELIMINARY DOCUMENT AND IS INTENDED TO DEPICT THE APPROXIMATE LOCATION OF A PROPOSED PIPELINE EASEMENT.
   THIS DOCUMENT DOES NOT REPRESENT A LAND SURVEY AND IS NOT INTENDED TO DEPICT THE FINAL ALIGNMENT
   COORDINATE SYSTEM: UTM ZONE 14 NORTH, NAD83, US SURVEY FEET

SUMMIT CARBON

| PRELIMINARY PIPELINE ROUTE                    |          |                                                |  |
|-----------------------------------------------|----------|------------------------------------------------|--|
| DRAWN BY: AC                                  |          | SUMMIT CARBON SOLUTIONS                        |  |
| CHECKED BY                                    | r: JW    | MIDWEST CARBON EXPRESS P. SPEAR RANCH, INC.    |  |
| MAP DATE: 12/16/2021<br>SCALE: 1 inch = 310 ' |          | TAX ID: 002661 TRACT NUMBER: SD-HY-320-115.000 |  |
| REV NO.                                       | DATE     | DESCRIPTION                                    |  |
| С                                             | 6/8/2022 | REVISED WORKSPACE REVISED PARCEL BOUNDARY      |  |
| D                                             | 1/4/2023 |                                                |  |
| DRAWING NO.<br>C-MCE-ACQ-SD-HY-320-115.000    |          | PROJECT NO. 450959 SHEET NO. D1 of 01          |  |