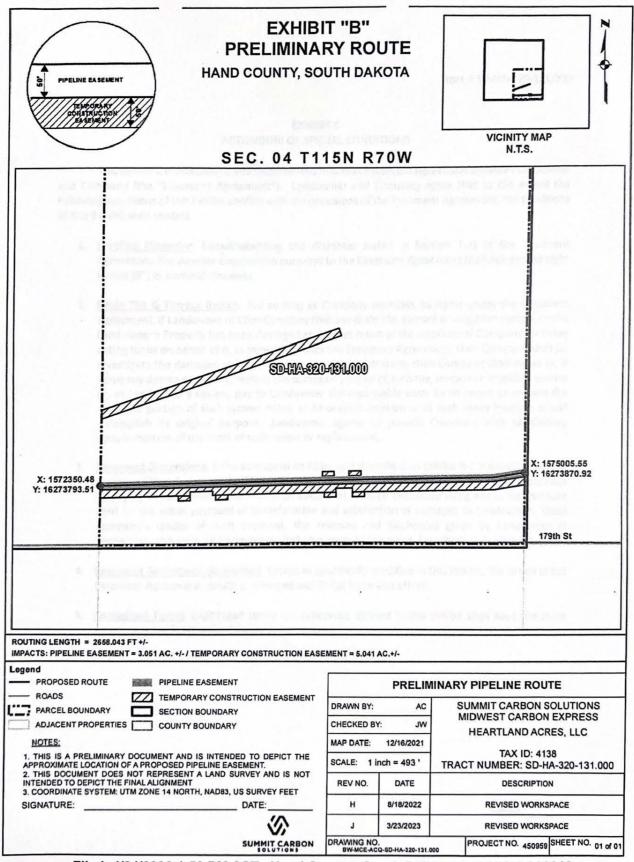

## **EXHIBIT "B"** PRELIMINARY ROUTE

HAND COUNTY, SOUTH DAKOTA

SEC. 04 T115N R70W

N.T.S.

ROUTING LENGTH = 2658.043 FT +/-IMPACTS: PIPELINE EASEMENT = 3.051 AC. +/- / TEMPORARY CONSTRUCTION EASEMENT = 5.041 AC. +/-

## - PROPOSED ROUTE PIPELINE EASEMENT PARCEL BOUNDARY TEMPORARY CONSTRUCTION EASEMENT ADJACENT PROPERTIES SECTION BOUNDARY COUNTY BOUNDARY NOTES:

THIS IS A PRELIMINARY DOCUMENT AND IS INTENDED TO DEPICT THE APPROXIMATE LOCATION OF A PROPOSED PIPELINE EASEMENT.
 THIS DOCUMENT DOES NOT REPRESENT A LAND SURVEY AND IS NOT INTENDED TO DEPICT THE FINAL ALIGNMENT.
 COORDINATE SYSTEM: UTM ZONE 14 NORTH, NAD83, US SURVEY FEET.

SUMMIT CARBON

|                                            | PRELIM     | INARY PIPELINE ROUTE                        |
|--------------------------------------------|------------|---------------------------------------------|
| DRAWN BY:                                  | AC         | SUMMIT CARBON SOLUTIONS                     |
| CHECKED BY: JW                             |            | MIDWEST CARBON EXPRESS HEARTLAND ACRES, LLC |
| MAP DATE:                                  | 12/16/2021 | TAX ID: 4138                                |
| SCALE: 1 inch = 493 '                      |            | TRACT NUMBER: SD-HA-320-131.000             |
| REV NO.                                    | DATE       | DESCRIPTION                                 |
| н                                          | 8/18/2022  | REVISED WORKSPACE                           |
| J                                          | 3/23/2023  | REVISED WORKSPACE                           |
| DRAWING NO.<br>C-MCE-ACQ-SD-HA-320-131.000 |            | PROJECT NO. 450959 SHEET NO. 01 of 01       |