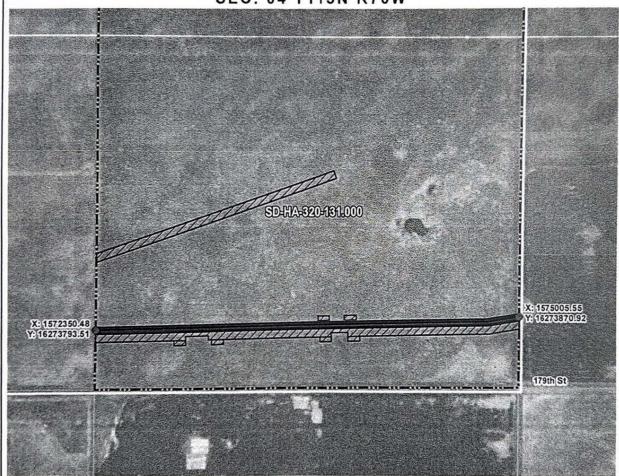

## **EXHIBIT "B"** PRELIMINARY ROUTE

HAND COUNTY, SOUTH DAKOTA

SEC. 04 T115N R70W

N.T.S.

ROUTING LENGTH = 2658.043 FT +/-IMPACTS: PIPELINE EASEMENT = 3.051 AC. +/- / TEMPORARY CONSTRUCTION EASEMENT = 5.041 AC. +/-

## - PROPOSED ROUTE PIPELINE EASEMENT PARCEL BOUNDARY TEMPORARY CONSTRUCTION EASEMENT ADJACENT PROPERTIES SECTION BOUNDARY COUNTY BOUNDARY NOTES:

THIS IS A PRELIMINARY DOCUMENT AND IS INTENDED TO DEPICT THE APPROXIMATE LOCATION OF A PROPOSED PIPELINE EASEMENT.
 THIS DOCUMENT DOES NOT REPRESENT A LAND SURVEY AND IS NOT INTENDED TO DEPICT THE FINAL ALIGNMENT.
 COORDINATE SYSTEM: UTM ZONE 14 NORTH, NAD83, US SURVEY FEET.

SUMMIT CARBON

|                                            | PRELIM     | INARY PIPELINE ROUTE                        |
|--------------------------------------------|------------|---------------------------------------------|
| DRAWN BY:                                  | AC         | SUMMIT CARBON SOLUTIONS                     |
| CHECKED BY: JW                             |            | MIDWEST CARBON EXPRESS HEARTLAND ACRES, LLC |
| MAP DATE:                                  | 12/16/2021 | TAX ID: 4138                                |
| SCALE: 1 inch = 493 '                      |            | TRACT NUMBER: SD-HA-320-131.000             |
| REV NO.                                    | DATE       | DESCRIPTION                                 |
| н                                          | 8/18/2022  | REVISED WORKSPACE                           |
| J                                          | 3/23/2023  | REVISED WORKSPACE                           |
| DRAWING NO.<br>C-MCE-ACQ-SD-HA-320-131.000 |            | PROJECT NO. 450959 SHEET NO. 01 of 01       |