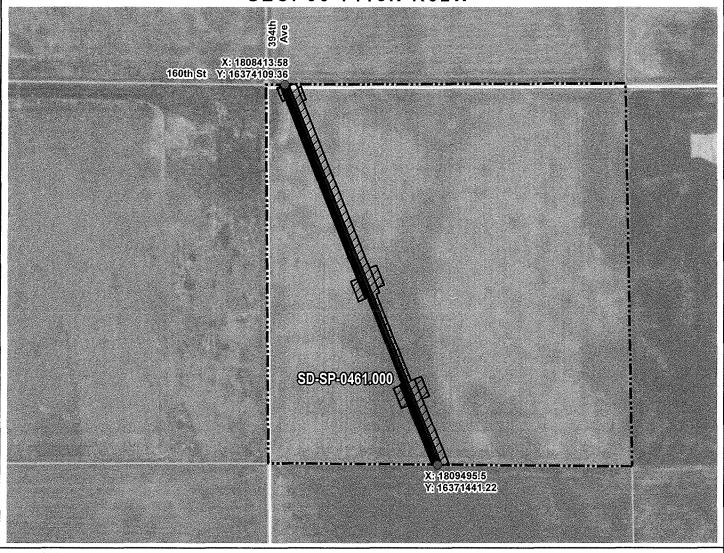

# Attachment No. 1

SPINK COUNTY, SOUTH DAKOTA

SEC. 06 T118N R62W

**VICINITY MAP** N.T.S.

ROUTING LENGTH = 2875.35 FT +/-

IMPACTS: PIPELINE EASEMENT = 3.3 AC. +/- / TEMPORARY CONSTRUCTION EASEMENT = 4.238 AC. +/-

#### Legend

PROPOSED ROUTE

PIPELINE EASEMENT

PARCEL BOUNDARY

TEMPORARY CONSTRUCTION EASEMENT

ADJACENT PROPERTIES

SECTION BOUNDARY

COUNTY BOUNDARY

#### NOTES:

- 1. THIS IS A PRELIMINARY DOCUMENT AND IS INTENDED TO DEPICT THE APPROXIMATE LOCATION OF A PROPOSED PIPELINE EASEMENT.
- 2. THIS DOCUMENT DOES NOT REPRESENT A LAND SURVEY AND IS NOT INTENDED TO DEPICT THE FINAL ALIGNMENT
- 3. COORDINATE SYSTEM: UTM ZONE 14 NORTH, NAD83, US SURVEY FEET

| PRELIMINARY PIPELINE ROUTE |                  |                                                |  |  |  |  |
|----------------------------|------------------|------------------------------------------------|--|--|--|--|
| DRAWN BY:                  | AC               | SUMMIT CARBON SOLUTIONS                        |  |  |  |  |
| CHECKED BY: JW             |                  | MIDWEST CARBON EXPRESS  JARROD HAVEN, ETAL     |  |  |  |  |
| MAP DATE:                  | 12/16/2021       | ·                                              |  |  |  |  |
| SCALE: 1 ir                | nch = 646 '      | TAX ID: 001623<br>TRACT NUMBER: SD-SP-0461.000 |  |  |  |  |
| REV NO.                    | DATE             | DESCRIPTION                                    |  |  |  |  |
| В                          | 3/7/2022         | REVISED WORKSPACE                              |  |  |  |  |
| С                          | 12/2/2022        | REVISED PARCEL BOUNDARY                        |  |  |  |  |
| DRAWING NO<br>C-MCE-AC     | CQ-SD-SP-0461.00 | PROJECT NO. 450959 SHEET NO. 01 of 01          |  |  |  |  |

IMPACTS: PIPELINE EASEMENT = 3.3 AC. +/- / TEMPORARY CONSTRUCTION EASEMENT = 4.238 AC.+/-

ROUTING LENGTH = 2875.35 FT +/-