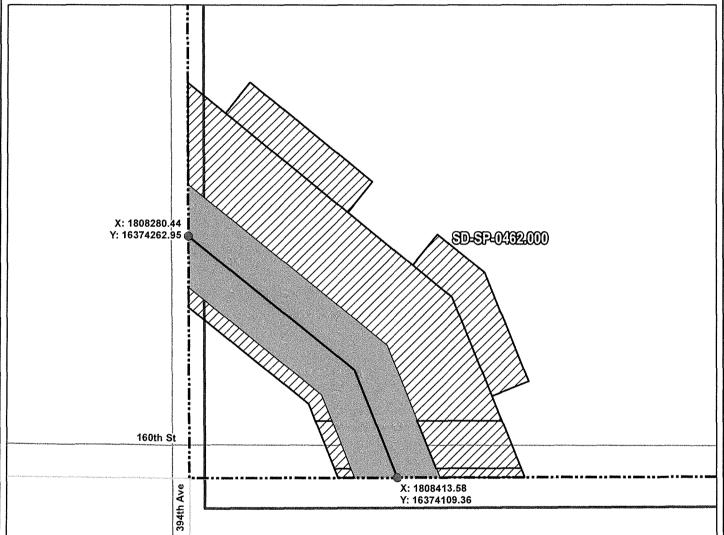

SPINK COUNTY, SOUTH DAKOTA

SEC. 31 T119N R62W

X: 1808280.44 Y: 16374262.95 SD-SP-0462.000 160th St X: 1808413.58 Y: 16374109.36

ROUTING LENGTH = 208.808 FT +/-IMPACTS: PIPELINE EASEMENT = 0.24 AC. +/- / TEMPORARY CONSTRUCTION EASEMENT = 0.494 AC. +/-

SPINK COUNTY, SOUTH DAKOTA

SEC. 31 T119N R62W

ROUTING LENGTH = 208.808 FT +/IMPACTS: PIPELINE EASEMENT = 0.24 AC. +/- / TEMPORARY CONSTRUCTION EASEMENT = 0.494 AC.+/Legend

| 5                                                   | •••                                                                  |                              |                                                                                                                                                    |
|-----------------------------------------------------|----------------------------------------------------------------------|------------------------------|----------------------------------------------------------------------------------------------------------------------------------------------------|
|                                                     | PROPOSED ROUTE                                                       |                              | PIPELINE EASEMENT                                                                                                                                  |
| THE STREET, SHIP SHIP SHIP SHIP SHIP SHIP SHIP SHIP | ROADS                                                                | $\mathbb{Z}$                 | TEMPORARY CONSTRUCTION EASEMENT                                                                                                                    |
| L                                                   | PARCEL BOUNDARY                                                      |                              | SECTION BOUNDARY                                                                                                                                   |
|                                                     | ADJACENT PROPERTIES                                                  |                              | COUNTY BOUNDARY                                                                                                                                    |
|                                                     | NOTES:                                                               |                              |                                                                                                                                                    |
| AF<br>2.<br>IN                                      | PROXIMATE LOCATION O<br>THIS DOCUMENT DOES<br>TENDED TO DEPICT THE F | F A PRO<br>NOT RE<br>INAL AL | IENT AND IS INTENDED TO DEPICT THE<br>POSED PIPELINE EASEMENT.<br>PRESENT A LAND SURVEY AND IS NOT<br>IGNMENT<br>E 14 NORTH, NAD83, US SURVEY FEET |
| SI                                                  | GNATURE:                                                             |                              | DATE:                                                                                                                                              |
|                                                     |                                                                      |                              | SUMMIT CARBON                                                                                                                                      |
|                                                     |                                                                      |                              | SOLUTIONS                                                                                                                                          |