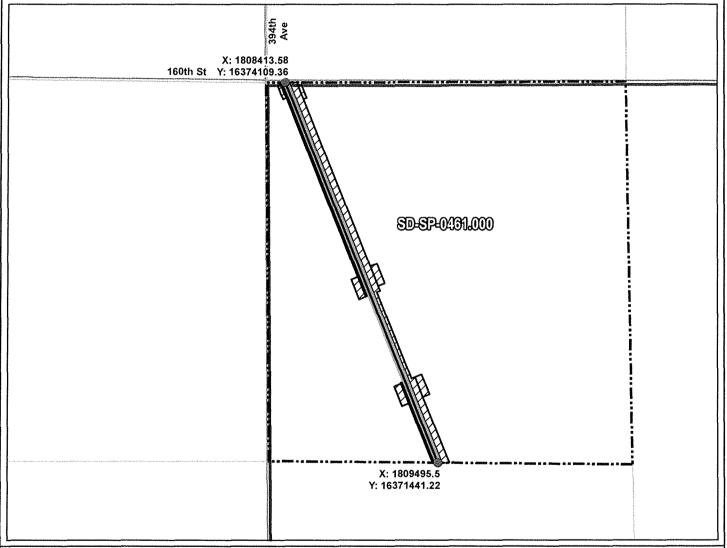

# Attachment No. 1

SPINK COUNTY, SOUTH DAKOTA

SEC. 06 T118N R62W

**VICINITY MAP** N.T.S.

ROUTING LENGTH = 2875.35 FT +/-

IMPACTS: PIPELINE EASEMENT = 3.3 AC. +/- / TEMPORARY CONSTRUCTION EASEMENT = 4.238 AC. +/-

IMPACTS: PIPELINE EASEMENT = 3.3 AC. +/- / TEMPORARY CONSTRUCTION EASEMENT = 4.238 AC.+/-

ROUTING LENGTH = 2875.35 FT +/-

SPINK COUNTY, SOUTH DAKOTA

SEC. 31 T119N R62W

X: 1808280.44 Y: 16374262.95 SD-SP-0462.000 160th St X: 1808413.58 Y: 16374109.36

ROUTING LENGTH = 208.808 FT +/-IMPACTS: PIPELINE EASEMENT = 0.24 AC. +/- / TEMPORARY CONSTRUCTION EASEMENT = 0.494 AC. +/-