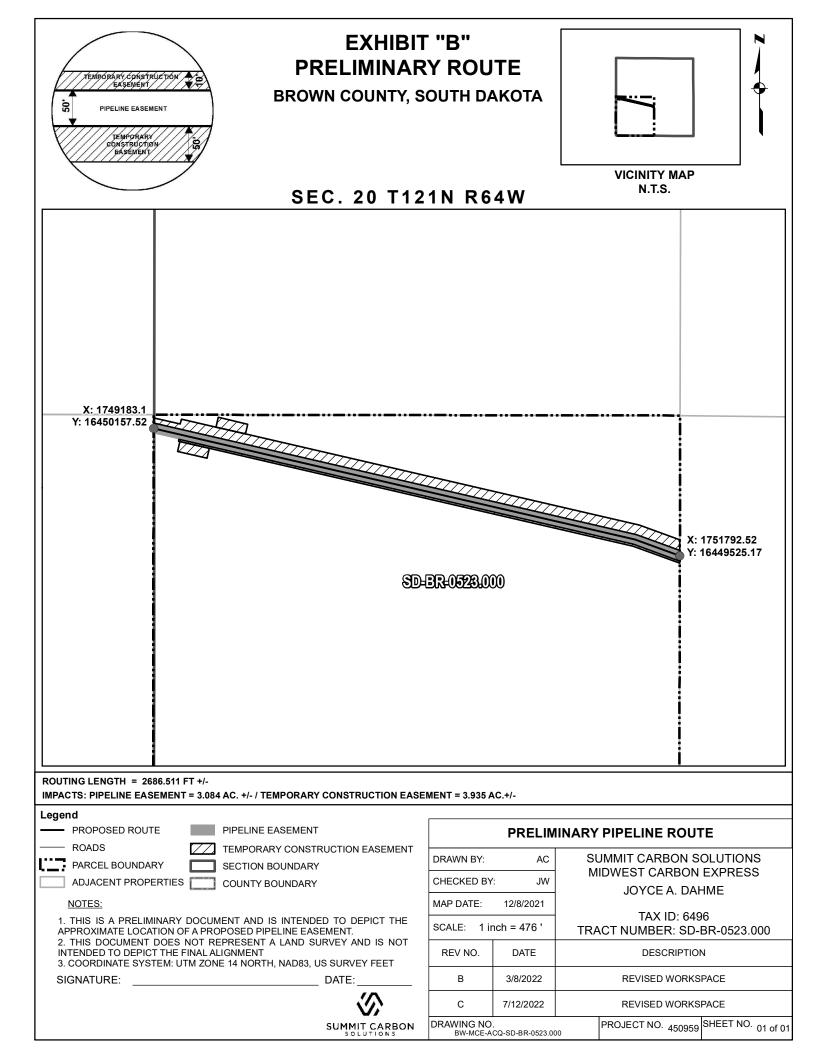

## **Attachment No. 1**

IMPACTS: PIPELINE EASEMENT = 3.084 AC. +/- / TEMPORARY CONSTRUCTION EASEMENT = 3.935 AC. +/-

## Legend

PIPELINE EASEMENT

 PROPOSED ROUTE PARCEL BOUNDARY ADJACENT PROPERTIES

TEMPORARY CONSTRUCTION EASEMENT SECTION BOUNDARY

SUMMIT CARBON

COUNTY BOUNDARY

NOTES:

1. THIS IS A PRELIMINARY DOCUMENT AND IS INTENDED TO DEPICT THE APPROXIMATE LOCATION OF A PROPOSED PIPELINE EASEMENT. 2. THIS DOCUMENT DOES NOT REPRESENT A LAND SURVEY AND IS NOT INTENDED TO DEPICT THE FINAL ALIGNMENT

3. COORDINATE SYSTEM: UTM ZONE 14 NORTH, NAD83, US SURVEY FEET

PRELIMINARY PIPELINE ROUTE

| DRAWN BY:                               | AC        | SUMMIT CARBON SOLUTIONS                      |
|-----------------------------------------|-----------|----------------------------------------------|
| CHECKED BY                              | : JW      | MIDWEST CARBON EXPRESS                       |
| MAP DATE:                               | 12/8/2021 |                                              |
| SCALE: 1 inch = 476 '                   |           | TAX ID: 6496<br>TRACT NUMBER: SD-BR-0523.000 |
| REV NO.                                 | DATE      | DESCRIPTION                                  |
| В                                       | 3/8/2022  | REVISED WORKSPACE                            |
| С                                       | 7/12/2022 | REVISED WORKSPACE                            |
| DRAWING NO.<br>C-MCE-ACQ-SD-BR-0523.000 |           | PROJECT NO. 450959 SHEET NO. 01 of 01        |