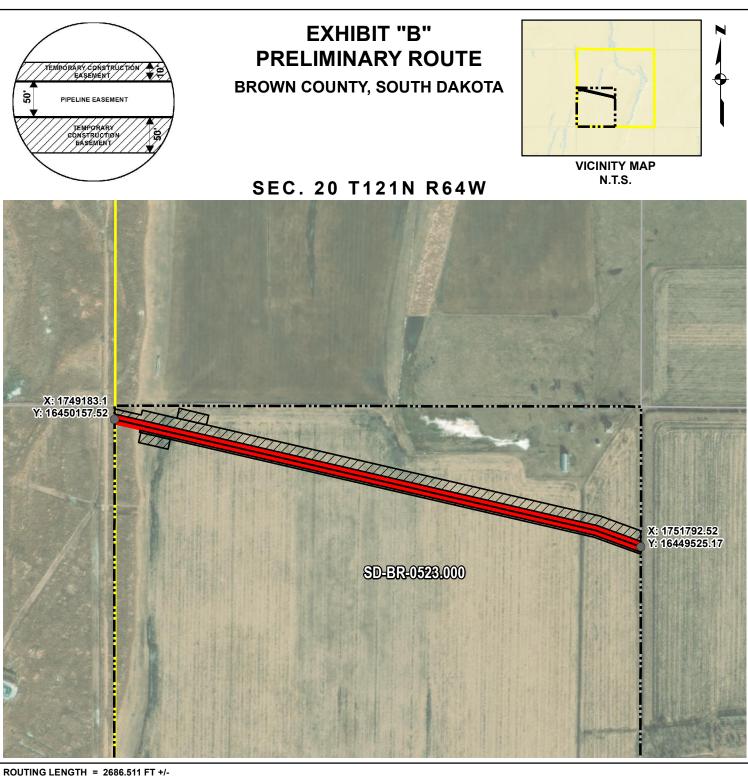

## **Attachment No. 1**

IMPACTS: PIPELINE EASEMENT = 3.084 AC. +/- / TEMPORARY CONSTRUCTION EASEMENT = 3.935 AC. +/-

## Legend

PIPELINE EASEMENT

 PROPOSED ROUTE PARCEL BOUNDARY ADJACENT PROPERTIES

TEMPORARY CONSTRUCTION EASEMENT SECTION BOUNDARY

SUMMIT CARBON

COUNTY BOUNDARY

NOTES:

1. THIS IS A PRELIMINARY DOCUMENT AND IS INTENDED TO DEPICT THE APPROXIMATE LOCATION OF A PROPOSED PIPELINE EASEMENT. 2. THIS DOCUMENT DOES NOT REPRESENT A LAND SURVEY AND IS NOT INTENDED TO DEPICT THE FINAL ALIGNMENT

3. COORDINATE SYSTEM: UTM ZONE 14 NORTH, NAD83, US SURVEY FEET

PRELIMINARY PIPELINE ROUTE

| DRAWN BY:                               | AC        | SUMMIT CARBON SOLUTIONS                      |
|-----------------------------------------|-----------|----------------------------------------------|
| CHECKED BY                              | : JW      | MIDWEST CARBON EXPRESS                       |
| MAP DATE:                               | 12/8/2021 |                                              |
| SCALE: 1 inch = 476 '                   |           | TAX ID: 6496<br>TRACT NUMBER: SD-BR-0523.000 |
| REV NO.                                 | DATE      | DESCRIPTION                                  |
| В                                       | 3/8/2022  | REVISED WORKSPACE                            |
| С                                       | 7/12/2022 | REVISED WORKSPACE                            |
| DRAWING NO.<br>C-MCE-ACQ-SD-BR-0523.000 |           | PROJECT NO. 450959 SHEET NO. 01 of 01        |