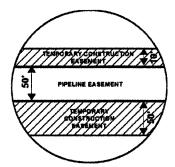

#### Legend

PROPOSED ROUTE

PIPELINE EASEMENT

PARCEL BOUNDARY ADJACENT PROPERTIES

TEMPORARY CONSTRUCTION EASEMENT SECTION BOUNDARY

- 1. THIS IS A PRELIMINARY DOCUMENT AND IS INTENDED TO DEPICT THE APPROXIMATE LOCATION OF A PROPOSED PIPELINE EASEMENT.
- 2. THIS DOCUMENT DOES NOT REPRESENT A LAND SURVEY AND IS NOT INTENDED TO DEPICT THE FINAL ALIGNMENT
- 3. COORDINATE SYSTEM: UTM ZONE 14 NORTH, NAD83, US SURVEY FEET

MCPHERSON COUNTY, SOUTH DAKOTA

**SEC. 19 T128N R70W** 

X: 1552618.37 X: 1554973.34 Y: 16674971.67 Y: 16674888.81 SD-MP-0718.000

ROUTING LENGTH = 2358.792 FT +/-IMPACTS: PIPELINE EASEMENT = 2.708 AC. +/- / TEMPORARY CONSTRUCTION EASEMENT = 4.296 AC.+/-