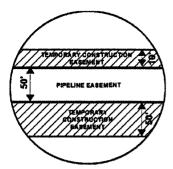

#### Legend

PROPOSED ROUTE

PIPELINE EASEMENT

PARCEL BOUNDARY ADJACENT PROPERTIES

TEMPORARY CONSTRUCTION EASEMENT SECTION BOUNDARY

- 1. THIS IS A PRELIMINARY DOCUMENT AND IS INTENDED TO DEPICT THE APPROXIMATE LOCATION OF A PROPOSED PIPELINE EASEMENT.
- 2. THIS DOCUMENT DOES NOT REPRESENT A LAND SURVEY AND IS NOT INTENDED TO DEPICT THE FINAL ALIGNMENT
- 3. COORDINATE SYSTEM: UTM ZONE 14 NORTH, NAD83, US SURVEY FEET

MCPHERSON COUNTY, SOUTH DAKOTA

**SEC. 19 T128N R70W** 

X: 1552618.37 X: 1554973.34 Y: 16674971.67 Y: 16674888.81 SD-MP-0718.000

ROUTING LENGTH = 2358.792 FT +/-IMPACTS: PIPELINE EASEMENT = 2.708 AC. +/- / TEMPORARY CONSTRUCTION EASEMENT = 4.296 AC.+/-