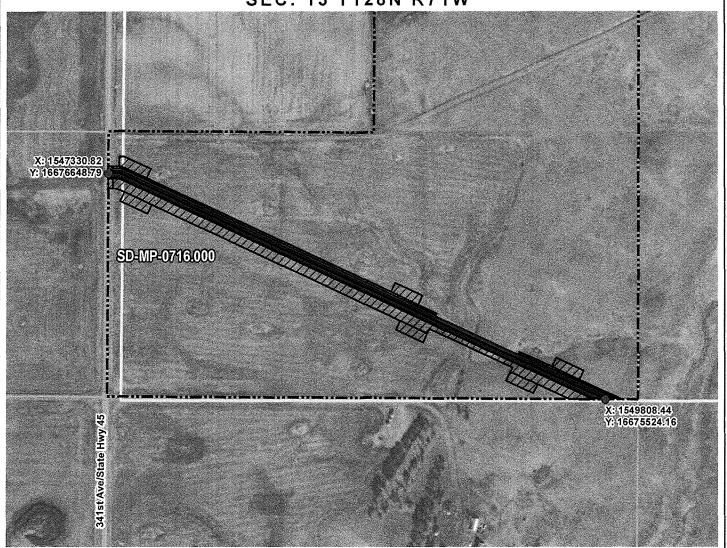

| PRELIMINARY PIPELINE ROUTE |                  |                                             |  |  |
|----------------------------|------------------|---------------------------------------------|--|--|
| DRAWN BY:                  | AC               | SUMMIT CARBON SOLUTIONS                     |  |  |
| CHECKED BY                 | : JW             | MIDWEST CARBON EXPRESS PETER HELFENSTEIN JR |  |  |
| MAP DATE: 12/17/2021       |                  | TAX ID: 4636                                |  |  |
| SCALE: 1 inch = 458 '      |                  | TRACT NUMBER: SD-MP-0716.000                |  |  |
| REV NO.                    | DATE             | DESCRIPTION                                 |  |  |
| G                          | 6/17/2022        | REVISED WORKSPACE                           |  |  |
| н                          | 1/4/2023         | REVISED PARCEL BOUNDARY                     |  |  |
| DRAWING NO<br>C-MCE-AC     | :Q-SD-MP-0716.00 | PROJECT NO. 450959 SHEET NO. 01 of 01       |  |  |