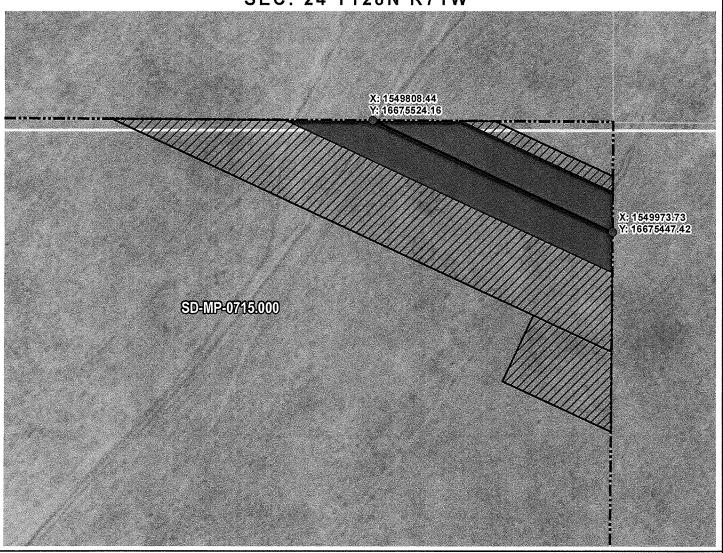

MCPHERSON COUNTY, SOUTH DAKOTA

VICINITY MAP N.T.S.

SEC. 24 T128N R71W

ROUTING LENGTH = 182,237 FT +/-IMPACTS: PIPELINE EASEMENT = 0.209 AC. +/- / TEMPORARY CONSTRUCTION EASEMENT = 0.466 AC. +/-

| PRELIMINARY PIPELINE ROUTE |                 |                                             |  |  |
|----------------------------|-----------------|---------------------------------------------|--|--|
| DRAWN BY:                  | AC              | SUMMIT CARBON SOLUTIONS                     |  |  |
| CHECKED BY                 | : JW            | MIDWEST CARBON EXPRESS PETER HELFENSTEIN JR |  |  |
| MAP DATE: 12/17/2021       |                 | TAX ID: 4721                                |  |  |
| SCALE: 1 inch = 63 '       |                 | TRACT NUMBER: SD-MP-0715.000                |  |  |
| REV NO.                    | DATE            | DESCRIPTION                                 |  |  |
| E                          | 11/14/2022      | REVISED WORKSPACE                           |  |  |
| F                          | 1/4/2023        | REVISED PARCEL BOUNDARY                     |  |  |
| DRAWING NO<br>C-MCE-AC     | Q-SD-MP-0715.00 | PROJECT NO. 450959 SHEET NO. 01 of 01       |  |  |