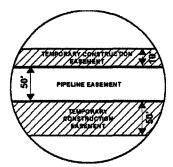

#### Legend

PROPOSED ROUTE

PIPELINE EASEMENT

PARCEL BOUNDARY ADJACENT PROPERTIES

TEMPORARY CONSTRUCTION EASEMENT SECTION BOUNDARY

- 1. THIS IS A PRELIMINARY DOCUMENT AND IS INTENDED TO DEPICT THE APPROXIMATE LOCATION OF A PROPOSED PIPELINE EASEMENT.
- 2. THIS DOCUMENT DOES NOT REPRESENT A LAND SURVEY AND IS NOT INTENDED TO DEPICT THE FINAL ALIGNMENT
- 3. COORDINATE SYSTEM: UTM ZONE 14 NORTH, NAD83, US SURVEY FEET

#### Legend

PROPOSED ROUTE PARCEL BOUNDARY

PIPELINE EASEMENT

TEMPORARY CONSTRUCTION EASEMENT

ADJACENT PROPERTIES

SECTION BOUNDARY

- 1. THIS IS A PRELIMINARY DOCUMENT AND IS INTENDED TO DEPICT THE APPROXIMATE LOCATION OF A PROPOSED PIPELINE EASEMENT.
- 2. THIS DOCUMENT DOES NOT REPRESENT A LAND SURVEY AND IS NOT INTENDED TO DEPICT THE FINAL ALIGNMENT
- 3. COORDINATE SYSTEM: UTM ZONE 14 NORTH, NAD83, US SURVEY FEET

#### Legend - PROPOSED ROUTE PIPELINE EASEMENT - ROADS TEMPORARY CONSTRUCTION EASEMENT PARCEL BOUNDARY SECTION BOUNDARY ADJACENT PROPERTIES COUNTY BOUNDARY NOTES: 1. THIS IS A PRELIMINARY DOCUMENT AND IS INTENDED TO DEPICT THE APPROXIMATE LOCATION OF A PROPOSED PIPELINE EASEMENT. 2. THIS DOCUMENT DOES NOT REPRESENT A LAND SURVEY AND IS NOT INTENDED TO DEPICT THE FINAL ALIGNMENT 3. COORDINATE SYSTEM: UTM ZONE 14 NORTH, NAD83, US SURVEY FEET SIGNATURE: DATE:

#### Legend

- PROPOSED ROUTE PARCEL BOUNDARY

PIPELINE EASEMENT

TEMPORARY CONSTRUCTION EASEMENT

ADJACENT PROPERTIES

SECTION BOUNDARY COUNTY BOUNDARY

- 1. THIS IS A PRELIMINARY DOCUMENT AND IS INTENDED TO DEPICT THE APPROXIMATE LOCATION OF A PROPOSED PIPELINE EASEMENT.
- 2. THIS DOCUMENT DOES NOT REPRESENT A LAND SURVEY AND IS NOT INTENDED TO DEPICT THE FINAL ALIGNMENT
- 3. COORDINATE SYSTEM: UTM ZONE 14 NORTH, NAD83, US SURVEY FEET

#### Legend

- PROPOSED ROUTE PARCEL BOUNDARY

PIPELINE EASEMENT

TEMPORARY CONSTRUCTION EASEMENT

ADJACENT PROPERTIES

SECTION BOUNDARY

COUNTY BOUNDARY

#### NOTES:

- 1. THIS IS A PRELIMINARY DOCUMENT AND IS INTENDED TO DEPICT THE APPROXIMATE LOCATION OF A PROPOSED PIPELINE EASEMENT.
- 2. THIS DOCUMENT DOES NOT REPRESENT A LAND SURVEY AND IS NOT INTENDED TO DEPICT THE FINAL ALIGNMENT
- 3. COORDINATE SYSTEM: UTM ZONE 14 NORTH, NAD83, US SURVEY FEET

#### Legend - PROPOSED ROUTE PIPELINE EASEMENT - ROADS TEMPORARY CONSTRUCTION EASEMENT PARCEL BOUNDARY SECTION BOUNDARY ADJACENT PROPERTIES \_\_\_\_ COUNTY BOUNDARY 1. THIS IS A PRELIMINARY DOCUMENT AND IS INTENDED TO DEPICT THE APPROXIMATE LOCATION OF A PROPOSED PIPELINE EASEMENT. 2. THIS DOCUMENT DOES NOT REPRESENT A LAND SURVEY AND IS NOT INTENDED TO DEPICT THE FINAL ALIGNMENT 3. COORDINATE SYSTEM: UTM ZONE 14 NORTH, NAD83, US SURVEY FEET SIGNATURE: DATE:

#### Legend

- PROPOSED ROUTE

PIPELINE EASEMENT

PARCEL BOUNDARY

TEMPORARY CONSTRUCTION EASEMENT SECTION BOUNDARY

ADJACENT PROPERTIES

- 1. THIS IS A PRELIMINARY DOCUMENT AND IS INTENDED TO DEPICT THE APPROXIMATE LOCATION OF A PROPOSED PIPELINE EASEMENT.
- 2. THIS DOCUMENT DOES NOT REPRESENT A LAND SURVEY AND IS NOT INTENDED TO DEPICT THE FINAL ALIGNMENT
- 3. COORDINATE SYSTEM: UTM ZONE 14 NORTH, NAD83, US SURVEY FEET

# Legend PROPOSED ROUTE PIPELINE EASEMENT ROADS TEMPORARY CONSTRUCTION EASEMENT PARCEL BOUNDARY SECTION BOUNDARY ADJACENT PROPERTIES COUNTY BOUNDARY NOTES: 1. THIS IS A PRELIMINARY DOCUMENT AND IS INTENDED TO DEPICT THE APPROXIMATE LOCATION OF A PROPOSED PIPELINE EASEMENT. 2. THIS DOCUMENT DOES NOT REPRESENT A LAND SURVEY AND IS NOT

| 2. THIS DOCUMENT DOES NOT REPRESENT A LAND ST     | OUATE MIND IS HOL |
|---------------------------------------------------|-------------------|
| INTENDED TO DEPICT THE FINAL ALIGNMENT            |                   |
| 3. COORDINATE SYSTEM: UTM ZONE 14 NORTH, NAD83, U | JS SURVEY FEET    |
| SIGNATURE:                                        | DATE:             |

MCPHERSON COUNTY, SOUTH DAKOTA

VICINITY MAP N.T.S.

SEC. 14 T128N R71W

ROUTING LENGTH = 802.846 FT +/IMPACTS: PIPELINE EASEMENT = 0.922 AC. +/- / TEMPORARY CONSTRUCTION EASEMENT = 1.271 AC.+/-

| Legend                                               |                                                      |                                                                                                                                                        |
|------------------------------------------------------|------------------------------------------------------|--------------------------------------------------------------------------------------------------------------------------------------------------------|
| PROPOSED RO                                          | OUTE                                                 | PIPELINE EASEMENT                                                                                                                                      |
| ROADS                                                | ZZ                                                   | TEMPORARY CONSTRUCTION EASEMENT                                                                                                                        |
| PARCEL BOUNI                                         | DARY                                                 | SECTION BOUNDARY                                                                                                                                       |
| ADJACENT PRO                                         | PERTIES                                              | COUNTY BOUNDARY                                                                                                                                        |
| NOTES:                                               |                                                      |                                                                                                                                                        |
| APPROXIMATE LO<br>2. THIS DOCUMEN<br>INTENDED TO DEF | CATION OF A PRO<br>NT DOES NOT R<br>PICT THE FINAL A | MENT AND IS INTENDED TO DEPICT THE<br>OPOSED PIPELINE EASEMENT.<br>EPRESENT A LAND SURVEY AND IS NOT<br>LIGNMENT<br>IE 14 NORTH, NAD83, US SURVEY FEET |
| SIGNATURE:                                           |                                                      | DATE:                                                                                                                                                  |
|                                                      |                                                      | <b>.</b> ∕∧                                                                                                                                            |

#### Legend

- PROPOSED ROUTE PARCEL BOUNDARY

PIPELINE EASEMENT

ADJACENT PROPERTIES

SECTION BOUNDARY

COUNTY BOUNDARY

MCPHERSON COUNTY, SOUTH DAKOTA

VICINITY MAP N.T.S.

SEC. 14 T128N R71W

ROUTING LENGTH = 1361.93 FT +/IMPACTS: PIPELINE EASEMENT = 1.563 AC. +/- / TEMPORARY CONSTRUCTION EASEMENT = 2.699 AC.+/-

| Legen           | nd                    |              |                                                                                                     |
|-----------------|-----------------------|--------------|-----------------------------------------------------------------------------------------------------|
|                 | PROPOSED ROUTE        |              | PIPELINE EASEMENT                                                                                   |
|                 | ROADS                 | $\mathbb{Z}$ | TEMPORARY CONSTRUCTION EASEMENT                                                                     |
| L''';           | PARCEL BOUNDARY       |              | SECTION BOUNDARY                                                                                    |
| Schargenowarand | ADJACENT PROPERTIES   |              | COUNTY BOUNDARY                                                                                     |
| 1               | NOTES:                |              |                                                                                                     |
| AP<br>2.        | PROXIMATE LOCATION OF | A PRO        | ENT AND IS INTENDED TO DEPICT THE POSED PIPELINE EASEMENT. PRESENT A LAND SURVEY AND IS NOT IGNMENT |
| 3. (            | COORDINATE SYSTEM: UT | M ZON        | E 14 NORTH, NAD83, US SURVEY FEET                                                                   |
| SIC             | GNATURE:              |              | DATE:                                                                                               |
|                 |                       |              | <b>※</b>                                                                                            |
|                 |                       |              | SUMMIT CARBON                                                                                       |

| Legend         |                                                                           |                            |                                                                                                                                                   |  |
|----------------|---------------------------------------------------------------------------|----------------------------|---------------------------------------------------------------------------------------------------------------------------------------------------|--|
|                | PROPOSED ROUTE                                                            |                            | PIPELINE EASEMENT                                                                                                                                 |  |
|                | ROADS                                                                     | $\square$                  | TEMPORARY CONSTRUCTION EASEMENT                                                                                                                   |  |
| <u></u>        | PARCEL BOUNDARY                                                           |                            | SECTION BOUNDARY                                                                                                                                  |  |
|                | ADJACENT PROPERTIES                                                       |                            | COUNTY BOUNDARY                                                                                                                                   |  |
|                | NOTES:                                                                    |                            |                                                                                                                                                   |  |
| AF<br>2.<br>IN | PPROXIMATE LOCATION OF<br>THIS DOCUMENT DOES N<br>TENDED TO DEPICT THE FI | A PRO<br>NOT RE<br>INAL AL | ENT AND IS INTENDED TO DEPICT THE<br>POSED PIPELINE EASEMENT.<br>PRESENT A LAND SURVEY AND IS NOT<br>IGNMENT<br>E 14 NORTH, NAD83, US SURVEY FEET |  |
| SI             | GNATURE:                                                                  |                            | DATE:                                                                                                                                             |  |