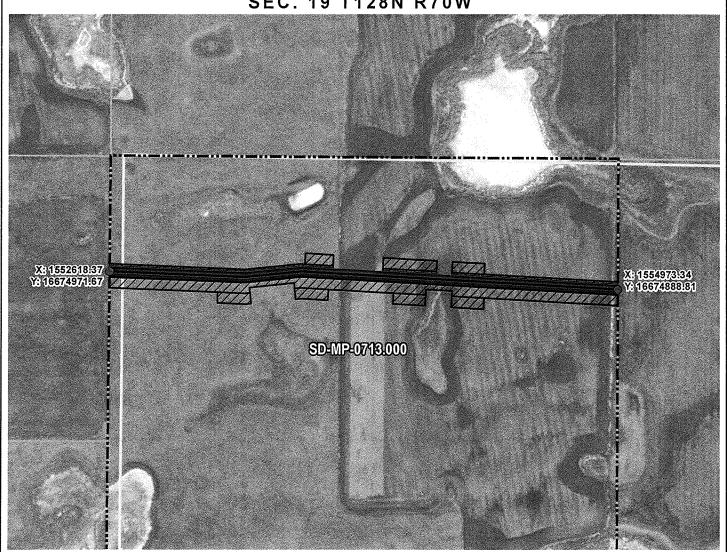

# Attachment No. 1

MCPHERSON COUNTY, SOUTH DAKOTA

**VICINITY MAP** N.T.S.

SEC. 19 T128N R70W

ROUTING LENGTH = 2358.792 FT +/-

IMPACTS: PIPELINE EASEMENT = 2.708 AC. +/- / TEMPORARY CONSTRUCTION EASEMENT = 4.296 AC. +/-

#### Legend

PROPOSED ROUTE

PIPELINE EASEMENT

PARCEL BOUNDARY ADJACENT PROPERTIES

TEMPORARY CONSTRUCTION EASEMENT SECTION BOUNDARY

- 1. THIS IS A PRELIMINARY DOCUMENT AND IS INTENDED TO DEPICT THE APPROXIMATE LOCATION OF A PROPOSED PIPELINE EASEMENT.
- 2. THIS DOCUMENT DOES NOT REPRESENT A LAND SURVEY AND IS NOT INTENDED TO DEPICT THE FINAL ALIGNMENT
- 3. COORDINATE SYSTEM: UTM ZONE 14 NORTH, NAD83, US SURVEY FEET

MCPHERSON COUNTY, SOUTH DAKOTA

**SEC. 19 T128N R70W** 

X: 1552618.37 X: 1554973.34 Y: 16674971.67 Y: 16674888.81 SD-MP-0718.000

ROUTING LENGTH = 2358.792 FT +/-IMPACTS: PIPELINE EASEMENT = 2.708 AC. +/- / TEMPORARY CONSTRUCTION EASEMENT = 4.296 AC.+/-