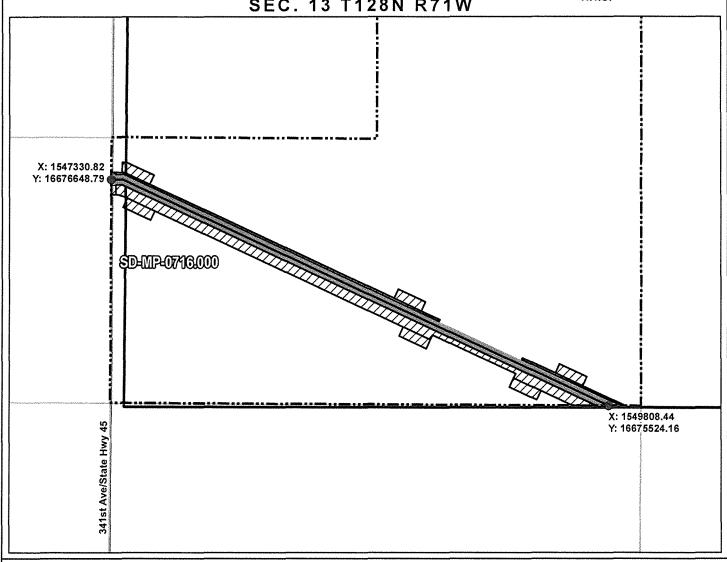

MCPHERSON COUNTY, SOUTH DAKOTA

VICINITY MAP N.T.S.

SEC. 13 T128N R71W

ROUTING LENGTH = 2725.98 FT +/-

IMPACTS: PIPELINE EASEMENT = 3.129 AC. +/- / TEMPORARY CONSTRUCTION EASEMENT = 4.302 AC. +/-

#### Legend

- PROPOSED ROUTE PARCEL BOUNDARY

PIPELINE EASEMENT

TEMPORARY CONSTRUCTION EASEMENT

ADJACENT PROPERTIES

SECTION BOUNDARY

COUNTY BOUNDARY

#### NOTES:

- 1. THIS IS A PRELIMINARY DOCUMENT AND IS INTENDED TO DEPICT THE APPROXIMATE LOCATION OF A PROPOSED PIPELINE EASEMENT.
- 2. THIS DOCUMENT DOES NOT REPRESENT A LAND SURVEY AND IS NOT INTENDED TO DEPICT THE FINAL ALIGNMENT
- 3. COORDINATE SYSTEM: UTM ZONE 14 NORTH, NAD83, US SURVEY FEET

| PRELIMINARY PIPELINE ROUTE |                  |                                             |  |  |
|----------------------------|------------------|---------------------------------------------|--|--|
| DRAWN BY:                  | AC               | SUMMIT CARBON SOLUTIONS                     |  |  |
| CHECKED BY                 | : JW             | MIDWEST CARBON EXPRESS PETER HELFENSTEIN JR |  |  |
| MAP DATE: 12/17/2021       |                  | TAX ID: 4636                                |  |  |
| SCALE: 1 inch = 458 '      |                  | TRACT NUMBER: SD-MP-0716.000                |  |  |
| REV NO.                    | DATE             | DESCRIPTION                                 |  |  |
| G                          | 6/17/2022        | REVISED WORKSPACE                           |  |  |
| н                          | 1/4/2023         | REVISED PARCEL BOUNDARY                     |  |  |
| DRAWING NO<br>C-MCE-AC     | :Q-SD-MP-0716.00 | PROJECT NO. 450959 SHEET NO. 01 of 01       |  |  |

MCPHERSON COUNTY, SOUTH DAKOTA

SEC. 13 T128N R71W

**VICINITY MAP** N.T.S.

ROUTING LENGTH = 2725.98 FT +/-

IMPACTS: PIPELINE EASEMENT = 3.129 AC. +/-/ TEMPORARY CONSTRUCTION EASEMENT = 4.302 AC.+/-

#### Legend - PROPOSED ROUTE PIPELINE EASEMENT - ROADS TEMPORARY CONSTRUCTION EASEMENT PARCEL BOUNDARY SECTION BOUNDARY ADJACENT PROPERTIES \_\_\_\_ COUNTY BOUNDARY 1. THIS IS A PRELIMINARY DOCUMENT AND IS INTENDED TO DEPICT THE APPROXIMATE LOCATION OF A PROPOSED PIPELINE EASEMENT. 2. THIS DOCUMENT DOES NOT REPRESENT A LAND SURVEY AND IS NOT INTENDED TO DEPICT THE FINAL ALIGNMENT 3. COORDINATE SYSTEM: UTM ZONE 14 NORTH, NAD83, US SURVEY FEET SIGNATURE: DATE:

| PRELIMINARY PIPELINE ROUTE |           |                                             |  |
|----------------------------|-----------|---------------------------------------------|--|
| DRAWN BY:                  | AC        | SUMMIT CARBON SOLUTIONS                     |  |
| CHECKED BY: JW             |           | MIDWEST CARBON EXPRESS PETER HELFENSTEIN JR |  |
| MAP DATE: 12/17/2021       |           | TAX ID: 4636                                |  |
| SCALE: 1 inch = 458 '      |           | TRACT NUMBER: SD-MP-0716.000                |  |
| REV NO.                    | DATE      | DESCRIPTION                                 |  |
| G                          | 6/17/2022 | REVISED WORKSPACE                           |  |
| Н                          | 1/4/2023  | REVISED PARCEL BOUNDARY                     |  |
| DRAWING NO.                |           | PROJECT NO. 450959 SHEET NO. 01 of 01       |  |