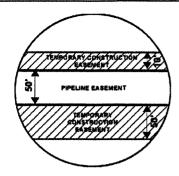

#### Legend

PROPOSED ROUTE

PIPELINE EASEMENT

PARCEL BOUNDARY ADJACENT PROPERTIES

TEMPORARY CONSTRUCTION EASEMENT SECTION BOUNDARY

- 1. THIS IS A PRELIMINARY DOCUMENT AND IS INTENDED TO DEPICT THE APPROXIMATE LOCATION OF A PROPOSED PIPELINE EASEMENT.
- 2. THIS DOCUMENT DOES NOT REPRESENT A LAND SURVEY AND IS NOT INTENDED TO DEPICT THE FINAL ALIGNMENT
- 3. COORDINATE SYSTEM: UTM ZONE 14 NORTH, NAD83, US SURVEY FEET