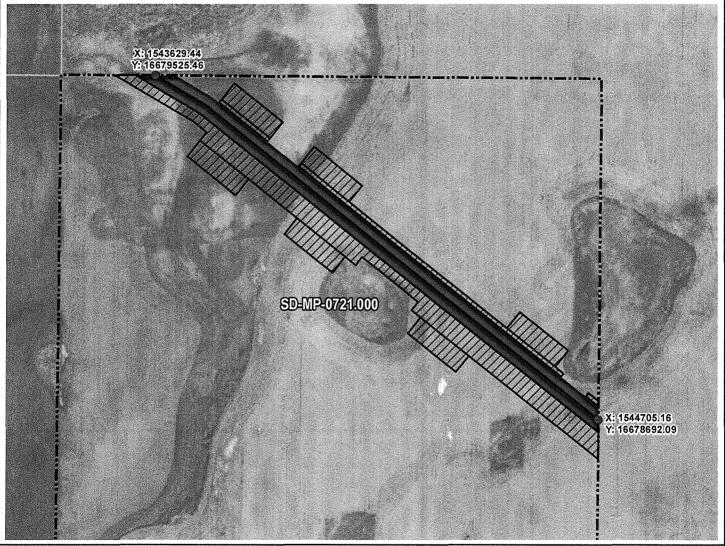

MCPHERSON COUNTY, SOUTH DAKOTA

SEC. 14 T128N R71W

**VICINITY MAP** N.T.S.

ROUTING LENGTH = 1361.93 FT +/-

IMPACTS: PIPELINE EASEMENT = 1.563 AC. +/- / TEMPORARY CONSTRUCTION EASEMENT = 2.699 AC. +/-

#### Legend

- PROPOSED ROUTE PARCEL BOUNDARY

PIPELINE EASEMENT

ADJACENT PROPERTIES

SECTION BOUNDARY

COUNTY BOUNDARY

#### NOTES:

- 1. THIS IS A PRELIMINARY DOCUMENT AND IS INTENDED TO DEPICT THE APPROXIMATE LOCATION OF A PROPOSED PIPELINE EASEMENT.
- 2. THIS DOCUMENT DOES NOT REPRESENT A LAND SURVEY AND IS NOT INTENDED TO DEPICT THE FINAL ALIGNMENT
- 3. COORDINATE SYSTEM: UTM ZONE 14 NORTH, NAD83, US SURVEY FEET

| PRELIMINARY PIPELINE ROUTE  |                 |                                                                           |  |
|-----------------------------|-----------------|---------------------------------------------------------------------------|--|
| DRAWN BY: AC CHECKED BY: JW |                 | SUMMIT CARBON SOLUTIONS<br>MIDWEST CARBON EXPRESS<br>PETER HELFENSTEIN JR |  |
|                             |                 |                                                                           |  |
| SCALE: 1 inch = 223 '       |                 | TAX ID: 4647<br>TRACT NUMBER: SD-MP-0721.000                              |  |
| REV NO.                     | DATE            | DESCRIPTION                                                               |  |
| В                           | 3/8/2022        | REVISED WORKSPACE                                                         |  |
| С                           | 1/4/2023        | REVISED PARCEL BOUNDARY                                                   |  |
| DRAWING NO<br>C-MCE-AC      | Q-SD-MP-0721.00 | PROJECT NO. 450959 SHEET NO. 01 of 01                                     |  |

MCPHERSON COUNTY, SOUTH DAKOTA

VICINITY MAP N.T.S.

SEC. 14 T128N R71W

ROUTING LENGTH = 1361.93 FT +/IMPACTS: PIPELINE EASEMENT = 1.563 AC. +/- / TEMPORARY CONSTRUCTION EASEMENT = 2.699 AC.+/-

| Legen           | nd                    |              |                                                                                                     |
|-----------------|-----------------------|--------------|-----------------------------------------------------------------------------------------------------|
|                 | PROPOSED ROUTE        |              | PIPELINE EASEMENT                                                                                   |
|                 | ROADS                 | $\mathbb{Z}$ | TEMPORARY CONSTRUCTION EASEMENT                                                                     |
| L''';           | PARCEL BOUNDARY       |              | SECTION BOUNDARY                                                                                    |
| Schargenowarand | ADJACENT PROPERTIES   |              | COUNTY BOUNDARY                                                                                     |
| 1               | NOTES:                |              |                                                                                                     |
| AP<br>2.        | PROXIMATE LOCATION OF | A PRO        | ENT AND IS INTENDED TO DEPICT THE POSED PIPELINE EASEMENT. PRESENT A LAND SURVEY AND IS NOT IGNMENT |
| 3. (            | COORDINATE SYSTEM: UT | M ZON        | E 14 NORTH, NAD83, US SURVEY FEET                                                                   |
| SIC             | GNATURE:              |              | DATE:                                                                                               |
|                 |                       |              | <b>※</b>                                                                                            |
|                 |                       |              | SUMMIT CARBON                                                                                       |

| PRELIMINARY PIPELINE ROUTE |            |                                             |  |
|----------------------------|------------|---------------------------------------------|--|
| DRAWN BY: AC               |            | SUMMIT CARBON SOLUTIONS                     |  |
| CHECKED BY: JW             |            | MIDWEST CARBON EXPRESS PETER HELFENSTEIN JR |  |
| MAP DATE:                  | 12/17/2021 | TAX ID: 4647                                |  |
| SCALE: 1 inch = 223 '      |            | TRACT NUMBER: SD-MP-0721.000                |  |
| REV NO.                    | DATE       | DESCRIPTION                                 |  |
| В                          | 3/8/2022   | REVISED WORKSPACE                           |  |
| С                          | 1/4/2023   | REVISED PARCEL BOUNDARY                     |  |
| DRAWING NO.                |            | PROJECT NO. 450959 SHEET NO. 01 of 01       |  |