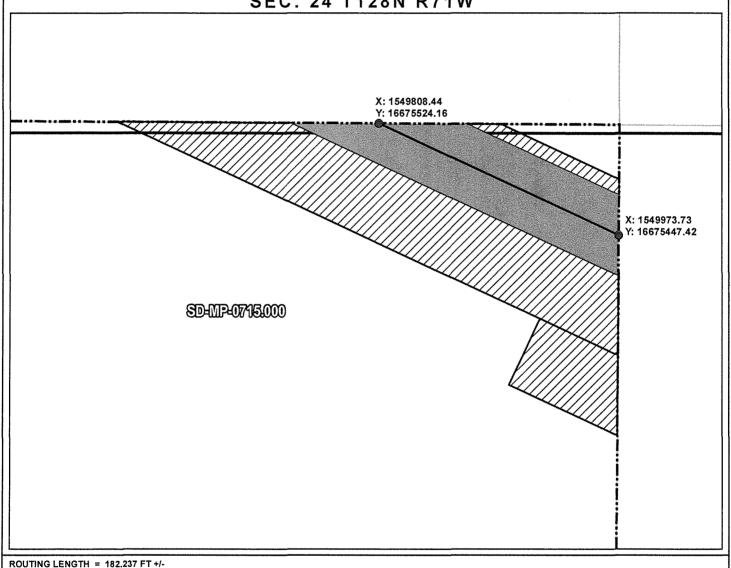

MCPHERSON COUNTY, SOUTH DAKOTA

VICINITY MAP N.T.S.

SEC. 24 T128N R71W

ROUTING LENGTH = 182,237 FT +/-IMPACTS: PIPELINE EASEMENT = 0.209 AC. +/- / TEMPORARY CONSTRUCTION EASEMENT = 0.466 AC. +/-

| PRELIMINARY PIPELINE ROUTE |                 |                                             |  |  |
|----------------------------|-----------------|---------------------------------------------|--|--|
| DRAWN BY:                  | AC              | SUMMIT CARBON SOLUTIONS                     |  |  |
| CHECKED BY                 | : JW            | MIDWEST CARBON EXPRESS PETER HELFENSTEIN JR |  |  |
| MAP DATE: 12/17/2021       |                 | TAX ID: 4721                                |  |  |
| SCALE: 1 inch = 63 '       |                 | TRACT NUMBER: SD-MP-0715.000                |  |  |
| REV NO.                    | DATE            | DESCRIPTION                                 |  |  |
| E                          | 11/14/2022      | REVISED WORKSPACE                           |  |  |
| F                          | 1/4/2023        | REVISED PARCEL BOUNDARY                     |  |  |
| DRAWING NO<br>C-MCE-AC     | Q-SD-MP-0715.00 | PROJECT NO. 450959 SHEET NO. 01 of 01       |  |  |