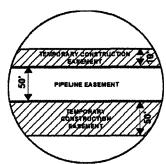

#### Legend

PROPOSED ROUTE

PIPELINE EASEMENT

PARCEL BOUNDARY ADJACENT PROPERTIES

TEMPORARY CONSTRUCTION EASEMENT SECTION BOUNDARY

- 1. THIS IS A PRELIMINARY DOCUMENT AND IS INTENDED TO DEPICT THE APPROXIMATE LOCATION OF A PROPOSED PIPELINE EASEMENT.
- 2. THIS DOCUMENT DOES NOT REPRESENT A LAND SURVEY AND IS NOT INTENDED TO DEPICT THE FINAL ALIGNMENT
- 3. COORDINATE SYSTEM: UTM ZONE 14 NORTH, NAD83, US SURVEY FEET

|                      |                                                                         |                              | SUMMIT CARBON                                                                                                                                      |
|----------------------|-------------------------------------------------------------------------|------------------------------|----------------------------------------------------------------------------------------------------------------------------------------------------|
|                      |                                                                         |                              | <b>.</b>                                                                                                                                           |
| SIC                  | GNATURE:                                                                |                              | DATE:                                                                                                                                              |
| 1.<br>AP<br>2.<br>IN | PROXIMATE LOCATION OF<br>THIS DOCUMENT DOES I<br>FENDED TO DEPICT THE F | F A PRO<br>NOT RE<br>INAL AL | IENT AND IS INTENDED TO DEPICT THE<br>POSED PIPELINE EASEMENT.<br>PRESENT A LAND SURVEY AND IS NOT<br>IGNMENT<br>E 14 NORTH, NAD83, US SURVEY FEET |
|                      | ADJACENT PROPERTIES                                                     |                              | COUNTY BOUNDARY                                                                                                                                    |
|                      | PARCEL BOUNDARY                                                         |                              | SECTION BOUNDARY                                                                                                                                   |
|                      | ROADS                                                                   | $\mathbb{Z}$                 | TEMPORARY CONSTRUCTION EASEMENT                                                                                                                    |
|                      | PROPOSED ROUTE                                                          |                              | PIPELINE EASEMENT                                                                                                                                  |

#### Legend

PROPOSED ROUTE PARCEL BOUNDARY

PIPELINE EASEMENT

TEMPORARY CONSTRUCTION EASEMENT

ADJACENT PROPERTIES

SECTION BOUNDARY

- 1. THIS IS A PRELIMINARY DOCUMENT AND IS INTENDED TO DEPICT THE APPROXIMATE LOCATION OF A PROPOSED PIPELINE EASEMENT.
- 2. THIS DOCUMENT DOES NOT REPRESENT A LAND SURVEY AND IS NOT INTENDED TO DEPICT THE FINAL ALIGNMENT
- 3. COORDINATE SYSTEM: UTM ZONE 14 NORTH, NAD83, US SURVEY FEET

#### Legend - PROPOSED ROUTE PIPELINE EASEMENT - ROADS TEMPORARY CONSTRUCTION EASEMENT PARCEL BOUNDARY SECTION BOUNDARY ADJACENT PROPERTIES COUNTY BOUNDARY NOTES: 1. THIS IS A PRELIMINARY DOCUMENT AND IS INTENDED TO DEPICT THE APPROXIMATE LOCATION OF A PROPOSED PIPELINE EASEMENT. 2. THIS DOCUMENT DOES NOT REPRESENT A LAND SURVEY AND IS NOT INTENDED TO DEPICT THE FINAL ALIGNMENT 3. COORDINATE SYSTEM: UTM ZONE 14 NORTH, NAD83, US SURVEY FEET SIGNATURE: DATE:

#### Legend

- PROPOSED ROUTE PARCEL BOUNDARY

PIPELINE EASEMENT

TEMPORARY CONSTRUCTION EASEMENT

ADJACENT PROPERTIES

SECTION BOUNDARY COUNTY BOUNDARY

- 1. THIS IS A PRELIMINARY DOCUMENT AND IS INTENDED TO DEPICT THE APPROXIMATE LOCATION OF A PROPOSED PIPELINE EASEMENT.
- 2. THIS DOCUMENT DOES NOT REPRESENT A LAND SURVEY AND IS NOT INTENDED TO DEPICT THE FINAL ALIGNMENT
- 3. COORDINATE SYSTEM: UTM ZONE 14 NORTH, NAD83, US SURVEY FEET

#### Legend

- PROPOSED ROUTE PARCEL BOUNDARY

PIPELINE EASEMENT

TEMPORARY CONSTRUCTION EASEMENT

ADJACENT PROPERTIES

SECTION BOUNDARY

COUNTY BOUNDARY

#### NOTES:

- 1. THIS IS A PRELIMINARY DOCUMENT AND IS INTENDED TO DEPICT THE APPROXIMATE LOCATION OF A PROPOSED PIPELINE EASEMENT.
- 2. THIS DOCUMENT DOES NOT REPRESENT A LAND SURVEY AND IS NOT INTENDED TO DEPICT THE FINAL ALIGNMENT
- 3. COORDINATE SYSTEM: UTM ZONE 14 NORTH, NAD83, US SURVEY FEET

#### Legend - PROPOSED ROUTE PIPELINE EASEMENT - ROADS TEMPORARY CONSTRUCTION EASEMENT PARCEL BOUNDARY SECTION BOUNDARY ADJACENT PROPERTIES \_\_\_\_ COUNTY BOUNDARY 1. THIS IS A PRELIMINARY DOCUMENT AND IS INTENDED TO DEPICT THE APPROXIMATE LOCATION OF A PROPOSED PIPELINE EASEMENT. 2. THIS DOCUMENT DOES NOT REPRESENT A LAND SURVEY AND IS NOT INTENDED TO DEPICT THE FINAL ALIGNMENT 3. COORDINATE SYSTEM: UTM ZONE 14 NORTH, NAD83, US SURVEY FEET SIGNATURE: DATE:

#### Legend

- PROPOSED ROUTE

PIPELINE EASEMENT

PARCEL BOUNDARY

TEMPORARY CONSTRUCTION EASEMENT SECTION BOUNDARY

ADJACENT PROPERTIES

- 1. THIS IS A PRELIMINARY DOCUMENT AND IS INTENDED TO DEPICT THE APPROXIMATE LOCATION OF A PROPOSED PIPELINE EASEMENT.
- 2. THIS DOCUMENT DOES NOT REPRESENT A LAND SURVEY AND IS NOT INTENDED TO DEPICT THE FINAL ALIGNMENT
- 3. COORDINATE SYSTEM: UTM ZONE 14 NORTH, NAD83, US SURVEY FEET

# Legend PROPOSED ROUTE PIPELINE EASEMENT ROADS TEMPORARY CONSTRUCTION EASEMENT PARCEL BOUNDARY SECTION BOUNDARY ADJACENT PROPERTIES COUNTY BOUNDARY NOTES: 1. THIS IS A PRELIMINARY DOCUMENT AND IS INTENDED TO DEPICT THE APPROXIMATE LOCATION OF A PROPOSED PIPELINE EASEMENT. 2. THIS DOCUMENT DOES NOT REPRESENT A LAND SURVEY AND IS NOT

| 2. THIS DOCUMENT DOES NOT REPRESENT A LAND ST     | OUATE MIND IS HOL |
|---------------------------------------------------|-------------------|
| INTENDED TO DEPICT THE FINAL ALIGNMENT            |                   |
| 3. COORDINATE SYSTEM: UTM ZONE 14 NORTH, NAD83, U | JS SURVEY FEET    |
| SIGNATURE:                                        | DATE:             |

#### Legend

- PROPOSED ROUTE PARCEL BOUNDARY

PIPELINE EASEMENT

ADJACENT PROPERTIES

SECTION BOUNDARY

COUNTY BOUNDARY

| Legend         |                                                                           |                            |                                                                                                                                                   |  |
|----------------|---------------------------------------------------------------------------|----------------------------|---------------------------------------------------------------------------------------------------------------------------------------------------|--|
|                | PROPOSED ROUTE                                                            |                            | PIPELINE EASEMENT                                                                                                                                 |  |
|                | ROADS                                                                     | $\square$                  | TEMPORARY CONSTRUCTION EASEMENT                                                                                                                   |  |
| <u></u>        | PARCEL BOUNDARY                                                           |                            | SECTION BOUNDARY                                                                                                                                  |  |
|                | ADJACENT PROPERTIES                                                       |                            | COUNTY BOUNDARY                                                                                                                                   |  |
|                | NOTES:                                                                    |                            |                                                                                                                                                   |  |
| AF<br>2.<br>IN | PPROXIMATE LOCATION OF<br>THIS DOCUMENT DOES N<br>TENDED TO DEPICT THE FI | A PRO<br>NOT RE<br>INAL AL | ENT AND IS INTENDED TO DEPICT THE<br>POSED PIPELINE EASEMENT.<br>PRESENT A LAND SURVEY AND IS NOT<br>IGNMENT<br>E 14 NORTH, NAD83, US SURVEY FEET |  |
| SI             | GNATURE:                                                                  |                            | DATE:                                                                                                                                             |  |