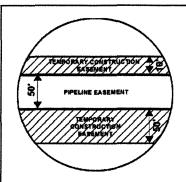

#### Legend

PROPOSED ROUTE

PIPELINE EASEMENT

PARCEL BOUNDARY ADJACENT PROPERTIES

TEMPORARY CONSTRUCTION EASEMENT SECTION BOUNDARY

- 1. THIS IS A PRELIMINARY DOCUMENT AND IS INTENDED TO DEPICT THE APPROXIMATE LOCATION OF A PROPOSED PIPELINE EASEMENT.
- 2. THIS DOCUMENT DOES NOT REPRESENT A LAND SURVEY AND IS NOT INTENDED TO DEPICT THE FINAL ALIGNMENT
- 3. COORDINATE SYSTEM: UTM ZONE 14 NORTH, NAD83, US SURVEY FEET

#### Legend

PROPOSED ROUTE PARCEL BOUNDARY

PIPELINE EASEMENT

TEMPORARY CONSTRUCTION EASEMENT

ADJACENT PROPERTIES

SECTION BOUNDARY

- 1. THIS IS A PRELIMINARY DOCUMENT AND IS INTENDED TO DEPICT THE APPROXIMATE LOCATION OF A PROPOSED PIPELINE EASEMENT.
- 2. THIS DOCUMENT DOES NOT REPRESENT A LAND SURVEY AND IS NOT INTENDED TO DEPICT THE FINAL ALIGNMENT
- 3. COORDINATE SYSTEM: UTM ZONE 14 NORTH, NAD83, US SURVEY FEET

#### Legend - PROPOSED ROUTE PIPELINE EASEMENT - ROADS TEMPORARY CONSTRUCTION EASEMENT PARCEL BOUNDARY SECTION BOUNDARY ADJACENT PROPERTIES COUNTY BOUNDARY NOTES: 1. THIS IS A PRELIMINARY DOCUMENT AND IS INTENDED TO DEPICT THE APPROXIMATE LOCATION OF A PROPOSED PIPELINE EASEMENT. 2. THIS DOCUMENT DOES NOT REPRESENT A LAND SURVEY AND IS NOT INTENDED TO DEPICT THE FINAL ALIGNMENT 3. COORDINATE SYSTEM: UTM ZONE 14 NORTH, NAD83, US SURVEY FEET SIGNATURE: DATE:

#### Legend

- PROPOSED ROUTE PARCEL BOUNDARY

PIPELINE EASEMENT

TEMPORARY CONSTRUCTION EASEMENT

ADJACENT PROPERTIES

SECTION BOUNDARY COUNTY BOUNDARY

- 1. THIS IS A PRELIMINARY DOCUMENT AND IS INTENDED TO DEPICT THE APPROXIMATE LOCATION OF A PROPOSED PIPELINE EASEMENT.
- 2. THIS DOCUMENT DOES NOT REPRESENT A LAND SURVEY AND IS NOT INTENDED TO DEPICT THE FINAL ALIGNMENT
- 3. COORDINATE SYSTEM: UTM ZONE 14 NORTH, NAD83, US SURVEY FEET

#### Legend

- PROPOSED ROUTE PARCEL BOUNDARY

PIPELINE EASEMENT

TEMPORARY CONSTRUCTION EASEMENT

ADJACENT PROPERTIES

SECTION BOUNDARY

COUNTY BOUNDARY

#### NOTES:

- 1. THIS IS A PRELIMINARY DOCUMENT AND IS INTENDED TO DEPICT THE APPROXIMATE LOCATION OF A PROPOSED PIPELINE EASEMENT.
- 2. THIS DOCUMENT DOES NOT REPRESENT A LAND SURVEY AND IS NOT INTENDED TO DEPICT THE FINAL ALIGNMENT
- 3. COORDINATE SYSTEM: UTM ZONE 14 NORTH, NAD83, US SURVEY FEET

#### Legend - PROPOSED ROUTE PIPELINE EASEMENT - ROADS TEMPORARY CONSTRUCTION EASEMENT PARCEL BOUNDARY SECTION BOUNDARY ADJACENT PROPERTIES \_\_\_\_ COUNTY BOUNDARY 1. THIS IS A PRELIMINARY DOCUMENT AND IS INTENDED TO DEPICT THE APPROXIMATE LOCATION OF A PROPOSED PIPELINE EASEMENT. 2. THIS DOCUMENT DOES NOT REPRESENT A LAND SURVEY AND IS NOT INTENDED TO DEPICT THE FINAL ALIGNMENT 3. COORDINATE SYSTEM: UTM ZONE 14 NORTH, NAD83, US SURVEY FEET SIGNATURE: DATE:

#### Legend

- PROPOSED ROUTE

PIPELINE EASEMENT

PARCEL BOUNDARY

TEMPORARY CONSTRUCTION EASEMENT SECTION BOUNDARY

ADJACENT PROPERTIES

- 1. THIS IS A PRELIMINARY DOCUMENT AND IS INTENDED TO DEPICT THE APPROXIMATE LOCATION OF A PROPOSED PIPELINE EASEMENT.
- 2. THIS DOCUMENT DOES NOT REPRESENT A LAND SURVEY AND IS NOT INTENDED TO DEPICT THE FINAL ALIGNMENT
- 3. COORDINATE SYSTEM: UTM ZONE 14 NORTH, NAD83, US SURVEY FEET

# Legend PROPOSED ROUTE PIPELINE EASEMENT ROADS TEMPORARY CONSTRUCTION EASEMENT PARCEL BOUNDARY SECTION BOUNDARY ADJACENT PROPERTIES COUNTY BOUNDARY NOTES: 1. THIS IS A PRELIMINARY DOCUMENT AND IS INTENDED TO DEPICT THE APPROXIMATE LOCATION OF A PROPOSED PIPELINE EASEMENT. 2. THIS DOCUMENT DOES NOT REPRESENT A LAND SURVEY AND IS NOT

| 2. THIS DOCUMENT DOES NOT REPRESENT A LAND ST     | OUATE MIND IS HOL |
|---------------------------------------------------|-------------------|
| INTENDED TO DEPICT THE FINAL ALIGNMENT            |                   |
| 3. COORDINATE SYSTEM: UTM ZONE 14 NORTH, NAD83, U | JS SURVEY FEET    |
| SIGNATURE:                                        | DATE:             |

MCPHERSON COUNTY, SOUTH DAKOTA

VICINITY MAP N.T.S.

SEC. 14 T128N R71W

ROUTING LENGTH = 802.846 FT +/IMPACTS: PIPELINE EASEMENT = 0.922 AC. +/- / TEMPORARY CONSTRUCTION EASEMENT = 1.271 AC.+/-

| Legend                                               |                                                      |                                                                                                                                                        |
|------------------------------------------------------|------------------------------------------------------|--------------------------------------------------------------------------------------------------------------------------------------------------------|
| PROPOSED RO                                          | OUTE                                                 | PIPELINE EASEMENT                                                                                                                                      |
| ROADS                                                | ZZ                                                   | TEMPORARY CONSTRUCTION EASEMENT                                                                                                                        |
| PARCEL BOUNI                                         | DARY                                                 | SECTION BOUNDARY                                                                                                                                       |
| ADJACENT PRO                                         | PERTIES                                              | COUNTY BOUNDARY                                                                                                                                        |
| NOTES:                                               |                                                      |                                                                                                                                                        |
| APPROXIMATE LO<br>2. THIS DOCUMEN<br>INTENDED TO DEF | CATION OF A PRO<br>NT DOES NOT R<br>PICT THE FINAL A | MENT AND IS INTENDED TO DEPICT THE<br>OPOSED PIPELINE EASEMENT.<br>EPRESENT A LAND SURVEY AND IS NOT<br>LIGNMENT<br>IE 14 NORTH, NAD83, US SURVEY FEET |
| SIGNATURE:                                           |                                                      | DATE:                                                                                                                                                  |
|                                                      |                                                      | <b>.</b> ∕∧                                                                                                                                            |

#### Legend

- PROPOSED ROUTE PARCEL BOUNDARY

PIPELINE EASEMENT

ADJACENT PROPERTIES

SECTION BOUNDARY

COUNTY BOUNDARY

MCPHERSON COUNTY, SOUTH DAKOTA

VICINITY MAP N.T.S.

SEC. 14 T128N R71W

ROUTING LENGTH = 1361.93 FT +/IMPACTS: PIPELINE EASEMENT = 1.563 AC. +/- / TEMPORARY CONSTRUCTION EASEMENT = 2.699 AC.+/-

| Legen           | nd                    |              |                                                                                                     |
|-----------------|-----------------------|--------------|-----------------------------------------------------------------------------------------------------|
|                 | PROPOSED ROUTE        |              | PIPELINE EASEMENT                                                                                   |
|                 | ROADS                 | $\mathbb{Z}$ | TEMPORARY CONSTRUCTION EASEMENT                                                                     |
| L''';           | PARCEL BOUNDARY       |              | SECTION BOUNDARY                                                                                    |
| Schargenowarand | ADJACENT PROPERTIES   |              | COUNTY BOUNDARY                                                                                     |
| 1               | NOTES:                |              |                                                                                                     |
| AP<br>2.        | PROXIMATE LOCATION OF | A PRO        | ENT AND IS INTENDED TO DEPICT THE POSED PIPELINE EASEMENT. PRESENT A LAND SURVEY AND IS NOT IGNMENT |
| 3. (            | COORDINATE SYSTEM: UT | M ZON        | E 14 NORTH, NAD83, US SURVEY FEET                                                                   |
| SIC             | GNATURE:              |              | DATE:                                                                                               |
|                 |                       |              | <b>※</b>                                                                                            |
|                 |                       |              | SUMMIT CARBON                                                                                       |

| Legend         |                                                                           |                            |                                                                                                                                                   |  |
|----------------|---------------------------------------------------------------------------|----------------------------|---------------------------------------------------------------------------------------------------------------------------------------------------|--|
|                | PROPOSED ROUTE                                                            |                            | PIPELINE EASEMENT                                                                                                                                 |  |
|                | ROADS                                                                     | $\square$                  | TEMPORARY CONSTRUCTION EASEMENT                                                                                                                   |  |
| <u></u>        | PARCEL BOUNDARY                                                           |                            | SECTION BOUNDARY                                                                                                                                  |  |
|                | ADJACENT PROPERTIES                                                       |                            | COUNTY BOUNDARY                                                                                                                                   |  |
|                | NOTES:                                                                    |                            |                                                                                                                                                   |  |
| AF<br>2.<br>IN | PPROXIMATE LOCATION OF<br>THIS DOCUMENT DOES N<br>TENDED TO DEPICT THE FI | A PRO<br>NOT RE<br>INAL AL | ENT AND IS INTENDED TO DEPICT THE<br>POSED PIPELINE EASEMENT.<br>PRESENT A LAND SURVEY AND IS NOT<br>IGNMENT<br>E 14 NORTH, NAD83, US SURVEY FEET |  |
| SI             | GNATURE:                                                                  |                            | DATE:                                                                                                                                             |  |