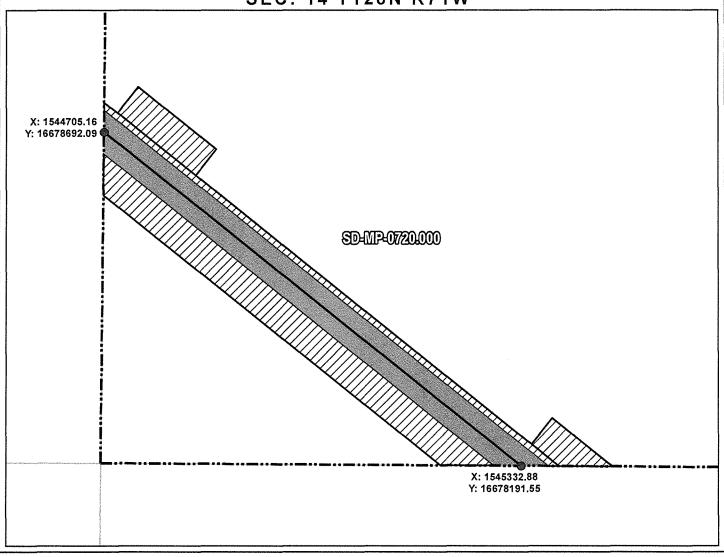

| PRELIMINARY PIPELINE ROUTE  |                   |                                             |  |
|-----------------------------|-------------------|---------------------------------------------|--|
| DRAWN BY: AC CHECKED BY: JW |                   | SUMMIT CARBON SOLUTIONS                     |  |
|                             |                   | MIDWEST CARBON EXPRESS PETER HELFENSTEIN JR |  |
| MAP DATE:                   | 12/17/2021        | TAX ID: 4642                                |  |
| SCALE: 1 inch = 138 '       |                   | TRACT NUMBER: SD-MP-0720.000                |  |
| REV NO.                     | DATE              | DESCRIPTION                                 |  |
| В                           | 3/8/2022          | REVISED WORKSPACE                           |  |
| С                           | 1/4/2023          | REVISED PARCEL BOUNDARY                     |  |
| DRAWING NO                  | CQ-SD-MP-0720.000 | PROJECT NO. 450959 SHEET NO. 01 of 01       |  |

MCPHERSON COUNTY, SOUTH DAKOTA

VICINITY MAP N.T.S.

SEC. 14 T128N R71W

ROUTING LENGTH = 802.846 FT +/IMPACTS: PIPELINE EASEMENT = 0.922 AC. +/- / TEMPORARY CONSTRUCTION EASEMENT = 1.271 AC.+/-

| Legend                                               |                                                      |                                                                                                                                                        |
|------------------------------------------------------|------------------------------------------------------|--------------------------------------------------------------------------------------------------------------------------------------------------------|
| PROPOSED RO                                          | OUTE                                                 | PIPELINE EASEMENT                                                                                                                                      |
| ROADS                                                | ZZ                                                   | TEMPORARY CONSTRUCTION EASEMENT                                                                                                                        |
| PARCEL BOUNI                                         | DARY                                                 | SECTION BOUNDARY                                                                                                                                       |
| ADJACENT PRO                                         | PERTIES                                              | COUNTY BOUNDARY                                                                                                                                        |
| NOTES:                                               |                                                      |                                                                                                                                                        |
| APPROXIMATE LO<br>2. THIS DOCUMEN<br>INTENDED TO DEF | CATION OF A PRO<br>NT DOES NOT R<br>PICT THE FINAL A | MENT AND IS INTENDED TO DEPICT THE<br>OPOSED PIPELINE EASEMENT.<br>EPRESENT A LAND SURVEY AND IS NOT<br>LIGNMENT<br>IE 14 NORTH, NAD83, US SURVEY FEET |
| SIGNATURE:                                           |                                                      | DATE:                                                                                                                                                  |
|                                                      |                                                      | <b>.</b> ∕∧                                                                                                                                            |

| PRELIMINARY PIPELINE ROUTE            |          |                                             |  |
|---------------------------------------|----------|---------------------------------------------|--|
| DRAWN BY: AC                          |          | SUMMIT CARBON SOLUTIONS                     |  |
| CHECKED BY: JW                        |          | MIDWEST CARBON EXPRESS PETER HELFENSTEIN JR |  |
| MAP DATE: 12/17/2021                  |          | TAX ID: 4642                                |  |
| SCALE: 1 inch = 138 '                 |          | TRACT NUMBER: SD-MP-0720.000                |  |
| REV NO.                               | DATE     | DESCRIPTION                                 |  |
| В                                     | 3/8/2022 | REVISED WORKSPACE                           |  |
| С                                     | 1/4/2023 | REVISED PARCEL BOUNDARY                     |  |
| DRAWING NO. BW-MCE-ACQ-SD-MP-0720.000 |          | PROJECT NO. 450959 SHEET NO. 01 of 01       |  |