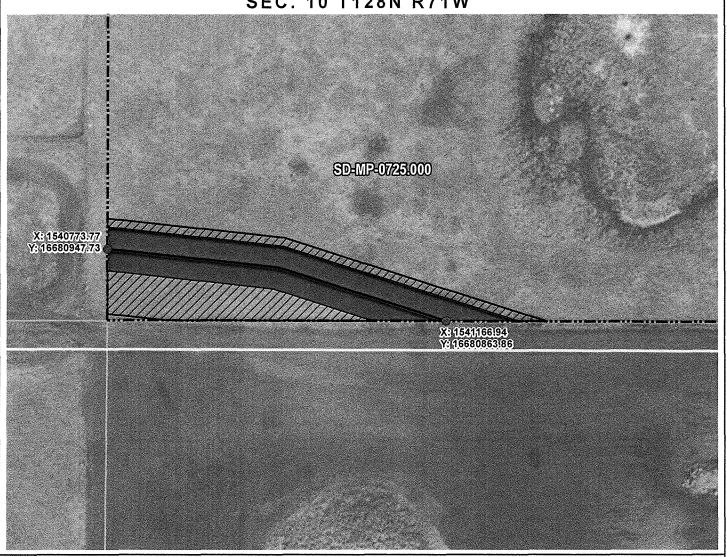

MCPHERSON COUNTY, SOUTH DAKOTA

VICINITY MAP N.T.S.

SEC. 10 T128N R71W

ROUTING LENGTH = 403.961 FT +/-

IMPACTS: PIPELINE EASEMENT = 0.464 AC. +/- / TEMPORARY CONSTRUCTION EASEMENT = 0.37 AC. +/-

#### Legend

PROPOSED ROUTE PARCEL BOUNDARY

PIPELINE EASEMENT

TEMPORARY CONSTRUCTION EASEMENT

ADJACENT PROPERTIES

SECTION BOUNDARY

- 1. THIS IS A PRELIMINARY DOCUMENT AND IS INTENDED TO DEPICT THE APPROXIMATE LOCATION OF A PROPOSED PIPELINE EASEMENT.
- 2. THIS DOCUMENT DOES NOT REPRESENT A LAND SURVEY AND IS NOT INTENDED TO DEPICT THE FINAL ALIGNMENT
- 3. COORDINATE SYSTEM: UTM ZONE 14 NORTH, NAD83, US SURVEY FEET

| PRELIMINARY PIPELINE ROUTE |                  |                                             |  |  |
|----------------------------|------------------|---------------------------------------------|--|--|
| DRAWN BY:                  | AC               | SUMMIT CARBON SOLUTIONS                     |  |  |
| CHECKED BY: JW             |                  | MIDWEST CARBON EXPRESS PETER HELFENSTEIN JR |  |  |
| MAP DATE: 12/17/2021       |                  | TAX ID: 4616                                |  |  |
| SCALE: 1 ir                | nch = 107 '      | TRACT NUMBER: SD-MP-0725.000                |  |  |
| REV NO.                    | DATE             | DESCRIPTION                                 |  |  |
| В                          | 3/8/2022         | REVISED WORKSPACE                           |  |  |
| С                          | 1/4/2023         | REVISED PARCEL BOUNDARY                     |  |  |
| DRAWING NO<br>C-MCE-AC     | :Q-SD-MP-0725.00 | PROJECT NO. 450959 SHEET NO. 01 of 01       |  |  |

MCPHERSON COUNTY, SOUTH DAKOTA

SEC. 10 T128N R71W

SD-MP-0725.000 X: 1540773.77 Y: 16680947.73 X: 1541166.94 Y: 16680863.86

ROUTING LENGTH = 403.961 FT +/-IMPACTS: PIPELINE EASEMENT = 0.464 AC. +/- / TEMPORARY CONSTRUCTION EASEMENT = 0.37 AC.+/-

| Legend         |                                                                           |                            |                                                                                                                                                   |  |
|----------------|---------------------------------------------------------------------------|----------------------------|---------------------------------------------------------------------------------------------------------------------------------------------------|--|
|                | PROPOSED ROUTE                                                            |                            | PIPELINE EASEMENT                                                                                                                                 |  |
|                | ROADS                                                                     | $\square$                  | TEMPORARY CONSTRUCTION EASEMENT                                                                                                                   |  |
| <u></u>        | PARCEL BOUNDARY                                                           |                            | SECTION BOUNDARY                                                                                                                                  |  |
|                | ADJACENT PROPERTIES                                                       |                            | COUNTY BOUNDARY                                                                                                                                   |  |
|                | NOTES:                                                                    |                            |                                                                                                                                                   |  |
| AF<br>2.<br>IN | PPROXIMATE LOCATION OF<br>THIS DOCUMENT DOES N<br>TENDED TO DEPICT THE FI | A PRO<br>NOT RE<br>INAL AL | ENT AND IS INTENDED TO DEPICT THE<br>POSED PIPELINE EASEMENT.<br>PRESENT A LAND SURVEY AND IS NOT<br>IGNMENT<br>E 14 NORTH, NAD83, US SURVEY FEET |  |
| SI             | GNATURE:                                                                  |                            | DATE:                                                                                                                                             |  |

| PRELIMINARY PIPELINE ROUTE              |          |                                              |  |
|-----------------------------------------|----------|----------------------------------------------|--|
| DRAWN BY: AC CHECKED BY: JW             |          | SUMMIT CARBON SOLUTIONS                      |  |
|                                         |          | MIDWEST CARBON EXPRESS  PETER HELFENSTEIN JR |  |
| MAP DATE: 12/17/2021                    |          | TAX ID: 4616                                 |  |
| SCALE: 1 inch = 107 '                   |          | TRACT NUMBER: SD-MP-0725.000                 |  |
| REV NO.                                 | DATE     | DESCRIPTION                                  |  |
| В                                       | 3/8/2022 | REVISED WORKSPACE                            |  |
| С                                       | 1/4/2023 | REVISED PARCEL BOUNDARY                      |  |
| DRAWING NO.<br>BW-MCE-ACQ-SD-MP-0725.00 |          | PROJECT NO. 450959 SHEET NO. 01 of 01        |  |