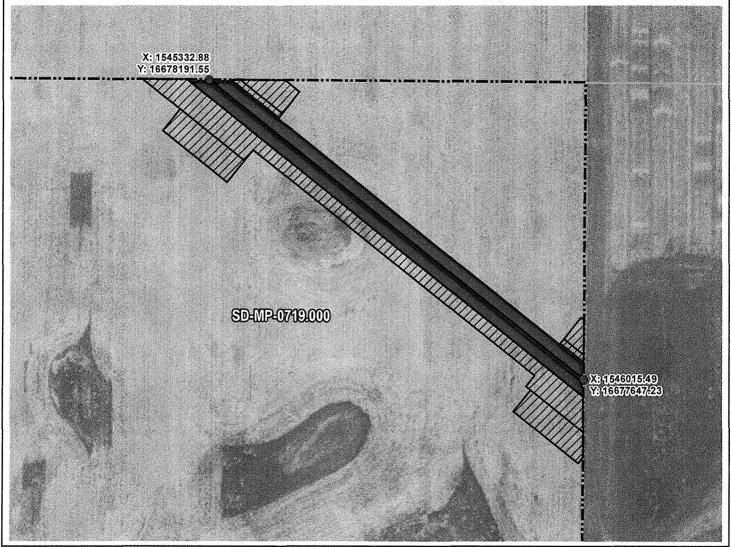

MCPHERSON COUNTY, SOUTH DAKOTA

**VICINITY MAP** N.T.S.

ROUTING LENGTH = 873.076 FT +/-IMPACTS: PIPELINE EASEMENT = 1.002 AC. +/- / TEMPORARY CONSTRUCTION EASEMENT = 1.217 AC. +/-

#### Legend

- PROPOSED ROUTE

PIPELINE EASEMENT

PARCEL BOUNDARY

TEMPORARY CONSTRUCTION EASEMENT SECTION BOUNDARY

ADJACENT PROPERTIES

- 1. THIS IS A PRELIMINARY DOCUMENT AND IS INTENDED TO DEPICT THE APPROXIMATE LOCATION OF A PROPOSED PIPELINE EASEMENT.
- 2. THIS DOCUMENT DOES NOT REPRESENT A LAND SURVEY AND IS NOT INTENDED TO DEPICT THE FINAL ALIGNMENT
- 3. COORDINATE SYSTEM: UTM ZONE 14 NORTH, NAD83, US SURVEY FEET

| PRELIMINARY PIPELINE ROUTE              |            |                                             |  |
|-----------------------------------------|------------|---------------------------------------------|--|
| DRAWN BY:                               | AC         | SUMMIT CARBON SOLUTIONS                     |  |
| CHECKED BY                              | : JW       | MIDWEST CARBON EXPRESS PETER HELFENSTEIN JR |  |
| MAP DATE:                               | 12/17/2021 | TAX ID: 4652                                |  |
| SCALE: 1 inch = 168 '                   |            | TRACT NUMBER: SD-MP-0719.000                |  |
| REV NO.                                 | DATE       | DESCRIPTION                                 |  |
| В                                       | 3/8/2022   | REVISED WORKSPACE                           |  |
| С                                       | 1/4/2023   | REVISED PARCEL BOUNDARY                     |  |
| DRAWING NO.<br>C-MCE-ACQ-SD-MP-0719.000 |            | PROJECT NO. 450959 SHEET NO. 01 of 01       |  |

MCPHERSON COUNTY, SOUTH DAKOTA

VICINITY MAP N.T.S.

SEC. 14 T128N R71W

ROUTING LENGTH = 873.076 FT +/-

IMPACTS: PIPELINE EASEMENT = 1.002 AC. +/- / TEMPORARY CONSTRUCTION EASEMENT = 1.217 AC.+/-