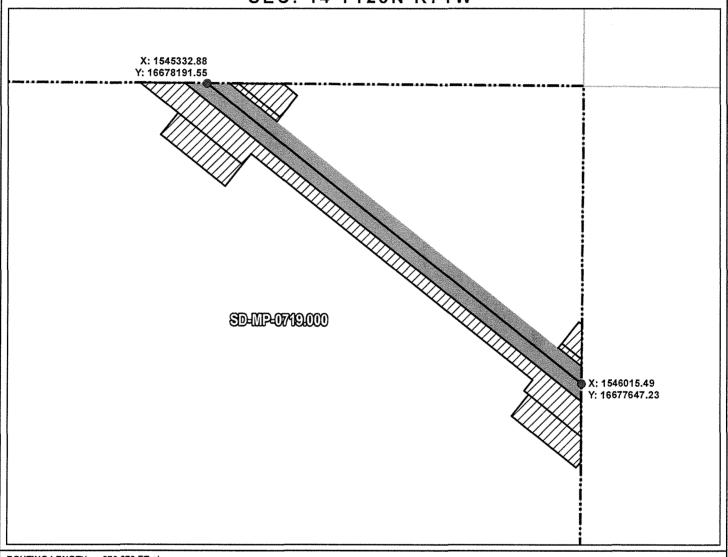

MCPHERSON COUNTY, SOUTH DAKOTA

**VICINITY MAP** N.T.S.

ROUTING LENGTH = 873.076 FT +/-IMPACTS: PIPELINE EASEMENT = 1.002 AC. +/- / TEMPORARY CONSTRUCTION EASEMENT = 1.217 AC. +/-

#### Legend

- PROPOSED ROUTE

PIPELINE EASEMENT

PARCEL BOUNDARY

TEMPORARY CONSTRUCTION EASEMENT SECTION BOUNDARY

ADJACENT PROPERTIES

- 1. THIS IS A PRELIMINARY DOCUMENT AND IS INTENDED TO DEPICT THE APPROXIMATE LOCATION OF A PROPOSED PIPELINE EASEMENT.
- 2. THIS DOCUMENT DOES NOT REPRESENT A LAND SURVEY AND IS NOT INTENDED TO DEPICT THE FINAL ALIGNMENT
- 3. COORDINATE SYSTEM: UTM ZONE 14 NORTH, NAD83, US SURVEY FEET

| PRELIMINARY PIPELINE ROUTE              |            |                                             |  |
|-----------------------------------------|------------|---------------------------------------------|--|
| DRAWN BY:                               | AC         | SUMMIT CARBON SOLUTIONS                     |  |
| CHECKED BY                              | : JW       | MIDWEST CARBON EXPRESS PETER HELFENSTEIN JR |  |
| MAP DATE:                               | 12/17/2021 | TAX ID: 4652                                |  |
| SCALE: 1 inch = 168 '                   |            | TRACT NUMBER: SD-MP-0719.000                |  |
| REV NO.                                 | DATE       | DESCRIPTION                                 |  |
| В                                       | 3/8/2022   | REVISED WORKSPACE                           |  |
| С                                       | 1/4/2023   | REVISED PARCEL BOUNDARY                     |  |
| DRAWING NO.<br>C-MCE-ACQ-SD-MP-0719.000 |            | PROJECT NO. 450959 SHEET NO. 01 of 01       |  |

MCPHERSON COUNTY, SOUTH DAKOTA

VICINITY MAP N.T.S.

SEC. 14 T128N R71W

ROUTING LENGTH = 873.076 FT +/-

IMPACTS: PIPELINE EASEMENT = 1.002 AC. +/- / TEMPORARY CONSTRUCTION EASEMENT = 1.217 AC.+/-