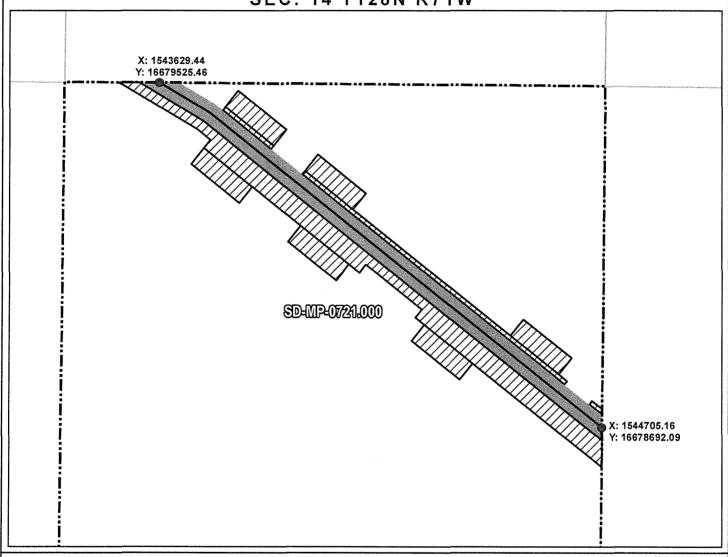

MCPHERSON COUNTY, SOUTH DAKOTA

SEC. 14 T128N R71W

**VICINITY MAP** N.T.S.

ROUTING LENGTH = 1361.93 FT +/-

IMPACTS: PIPELINE EASEMENT = 1.563 AC. +/- / TEMPORARY CONSTRUCTION EASEMENT = 2.699 AC. +/-

#### Legend

- PROPOSED ROUTE PARCEL BOUNDARY

PIPELINE EASEMENT

ADJACENT PROPERTIES

SECTION BOUNDARY

COUNTY BOUNDARY

#### NOTES:

- 1. THIS IS A PRELIMINARY DOCUMENT AND IS INTENDED TO DEPICT THE APPROXIMATE LOCATION OF A PROPOSED PIPELINE EASEMENT.
- 2. THIS DOCUMENT DOES NOT REPRESENT A LAND SURVEY AND IS NOT INTENDED TO DEPICT THE FINAL ALIGNMENT
- 3. COORDINATE SYSTEM: UTM ZONE 14 NORTH, NAD83, US SURVEY FEET

| PRELIMINARY PIPELINE ROUTE  |                 |                                                                           |  |
|-----------------------------|-----------------|---------------------------------------------------------------------------|--|
| DRAWN BY: AC CHECKED BY: JW |                 | SUMMIT CARBON SOLUTIONS<br>MIDWEST CARBON EXPRESS<br>PETER HELFENSTEIN JR |  |
|                             |                 |                                                                           |  |
| SCALE: 1 inch = 223 '       |                 | TAX ID: 4647<br>TRACT NUMBER: SD-MP-0721.000                              |  |
| REV NO.                     | DATE            | DESCRIPTION                                                               |  |
| В                           | 3/8/2022        | REVISED WORKSPACE                                                         |  |
| С                           | 1/4/2023        | REVISED PARCEL BOUNDARY                                                   |  |
| DRAWING NO<br>C-MCE-AC      | Q-SD-MP-0721.00 | PROJECT NO. 450959 SHEET NO. 01 of 01                                     |  |

MCPHERSON COUNTY, SOUTH DAKOTA

VICINITY MAP N.T.S.

SEC. 14 T128N R71W

ROUTING LENGTH = 1361.93 FT +/IMPACTS: PIPELINE EASEMENT = 1.563 AC. +/- / TEMPORARY CONSTRUCTION EASEMENT = 2.699 AC.+/-

| Legen           | nd                    |              |                                                                                                     |
|-----------------|-----------------------|--------------|-----------------------------------------------------------------------------------------------------|
|                 | PROPOSED ROUTE        |              | PIPELINE EASEMENT                                                                                   |
|                 | ROADS                 | $\mathbb{Z}$ | TEMPORARY CONSTRUCTION EASEMENT                                                                     |
| L''';           | PARCEL BOUNDARY       |              | SECTION BOUNDARY                                                                                    |
| Schargenowarand | ADJACENT PROPERTIES   |              | COUNTY BOUNDARY                                                                                     |
| 1               | NOTES:                |              |                                                                                                     |
| AP<br>2.        | PROXIMATE LOCATION OF | A PRO        | ENT AND IS INTENDED TO DEPICT THE POSED PIPELINE EASEMENT. PRESENT A LAND SURVEY AND IS NOT IGNMENT |
| 3. (            | COORDINATE SYSTEM: UT | M ZON        | E 14 NORTH, NAD83, US SURVEY FEET                                                                   |
| SIC             | GNATURE:              |              | DATE:                                                                                               |
|                 |                       |              | <b>※</b>                                                                                            |
|                 |                       |              | SUMMIT CARBON                                                                                       |

| PRELIMINARY PIPELINE ROUTE |            |                                             |  |
|----------------------------|------------|---------------------------------------------|--|
| DRAWN BY: AC               |            | SUMMIT CARBON SOLUTIONS                     |  |
| CHECKED BY: JW             |            | MIDWEST CARBON EXPRESS PETER HELFENSTEIN JR |  |
| MAP DATE:                  | 12/17/2021 | TAX ID: 4647                                |  |
| SCALE: 1 inch = 223 '      |            | TRACT NUMBER: SD-MP-0721.000                |  |
| REV NO.                    | DATE       | DESCRIPTION                                 |  |
| В                          | 3/8/2022   | REVISED WORKSPACE                           |  |
| С                          | 1/4/2023   | REVISED PARCEL BOUNDARY                     |  |
| DRAWING NO.                |            | PROJECT NO. 450959 SHEET NO. 01 of 01       |  |