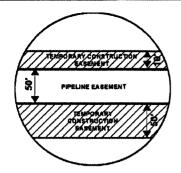

#### Legend

PROPOSED ROUTE

PIPELINE EASEMENT

PARCEL BOUNDARY ADJACENT PROPERTIES

TEMPORARY CONSTRUCTION EASEMENT SECTION BOUNDARY

- 1. THIS IS A PRELIMINARY DOCUMENT AND IS INTENDED TO DEPICT THE APPROXIMATE LOCATION OF A PROPOSED PIPELINE EASEMENT.
- 2. THIS DOCUMENT DOES NOT REPRESENT A LAND SURVEY AND IS NOT INTENDED TO DEPICT THE FINAL ALIGNMENT
- 3. COORDINATE SYSTEM: UTM ZONE 14 NORTH, NAD83, US SURVEY FEET