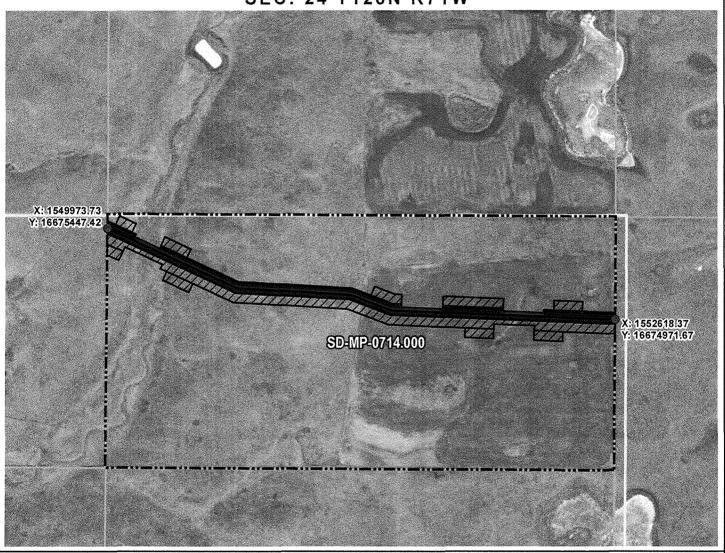

MCPHERSON COUNTY, SOUTH DAKOTA

SEC. 24 T128N R71W

X: 1549973.73 Y: 16675447.42 X: 1552618.37 Y: 16674971.67 SD-MP-0714.000

ROUTING LENGTH = 2730.821 FT +/-

IMPACTS: PIPELINE EASEMENT = 3.135 AC. +/- / TEMPORARY CONSTRUCTION EASEMENT = 4.99 AC.+/-