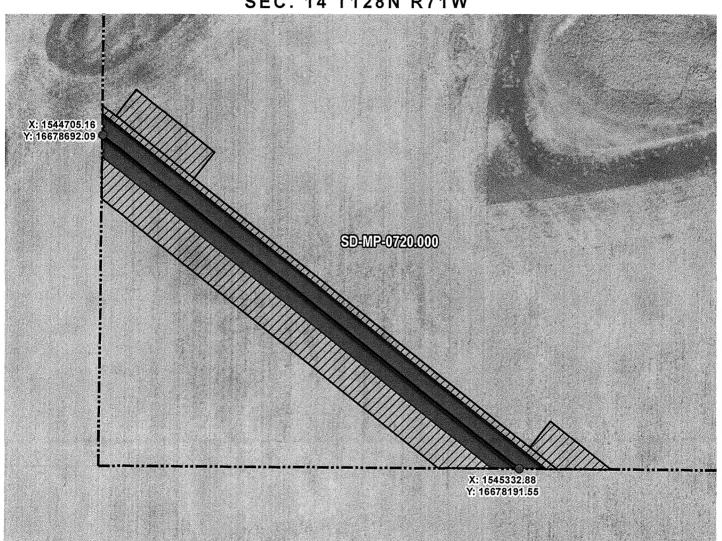

MCPHERSON COUNTY, SOUTH DAKOTA

VICINITY MAP N.T.S.

SEC. 14 T128N R71W

ROUTING LENGTH = 802.846 FT +/-

IMPACTS: PIPELINE EASEMENT = 0.922 AC. +/- / TEMPORARY CONSTRUCTION EASEMENT = 1.271 AC. +/-

#### Legend

- PROPOSED ROUTE PARCEL BOUNDARY

PIPELINE EASEMENT

TEMPORARY CONSTRUCTION EASEMENT

ADJACENT PROPERTIES

SECTION BOUNDARY COUNTY BOUNDARY

#### NOTES:

- 1. THIS IS A PRELIMINARY DOCUMENT AND IS INTENDED TO DEPICT THE APPROXIMATE LOCATION OF A PROPOSED PIPELINE EASEMENT.
- 2. THIS DOCUMENT DOES NOT REPRESENT A LAND SURVEY AND IS NOT INTENDED TO DEPICT THE FINAL ALIGNMENT
- 3. COORDINATE SYSTEM: UTM ZONE 14 NORTH, NAD83, US SURVEY FEET

| PRELIMINARY PIPELINE ROUTE  |                   |                                             |  |
|-----------------------------|-------------------|---------------------------------------------|--|
| DRAWN BY: AC CHECKED BY: JW |                   | SUMMIT CARBON SOLUTIONS                     |  |
|                             |                   | MIDWEST CARBON EXPRESS PETER HELFENSTEIN JR |  |
| MAP DATE:                   | 12/17/2021        | TAX ID: 4642                                |  |
| SCALE: 1 inch = 138 '       |                   | TRACT NUMBER: SD-MP-0720.000                |  |
| REV NO.                     | DATE              | DESCRIPTION                                 |  |
| В                           | 3/8/2022          | REVISED WORKSPACE                           |  |
| С                           | 1/4/2023          | REVISED PARCEL BOUNDARY                     |  |
| DRAWING NO                  | CQ-SD-MP-0720.000 | PROJECT NO. 450959 SHEET NO. 01 of 01       |  |

MCPHERSON COUNTY, SOUTH DAKOTA

VICINITY MAP N.T.S.

SEC. 14 T128N R71W

ROUTING LENGTH = 802.846 FT +/IMPACTS: PIPELINE EASEMENT = 0.922 AC. +/- / TEMPORARY CONSTRUCTION EASEMENT = 1.271 AC.+/-

| Legend                                               |                                                      |                                                                                                                                                        |
|------------------------------------------------------|------------------------------------------------------|--------------------------------------------------------------------------------------------------------------------------------------------------------|
| PROPOSED RO                                          | OUTE                                                 | PIPELINE EASEMENT                                                                                                                                      |
| ROADS                                                | ZZ                                                   | TEMPORARY CONSTRUCTION EASEMENT                                                                                                                        |
| PARCEL BOUNI                                         | DARY                                                 | SECTION BOUNDARY                                                                                                                                       |
| ADJACENT PRO                                         | PERTIES                                              | COUNTY BOUNDARY                                                                                                                                        |
| NOTES:                                               |                                                      |                                                                                                                                                        |
| APPROXIMATE LO<br>2. THIS DOCUMEN<br>INTENDED TO DEF | CATION OF A PRO<br>NT DOES NOT R<br>PICT THE FINAL A | MENT AND IS INTENDED TO DEPICT THE<br>OPOSED PIPELINE EASEMENT.<br>EPRESENT A LAND SURVEY AND IS NOT<br>LIGNMENT<br>IE 14 NORTH, NAD83, US SURVEY FEET |
| SIGNATURE:                                           |                                                      | DATE:                                                                                                                                                  |
|                                                      |                                                      | <b>.</b> ∕∧                                                                                                                                            |