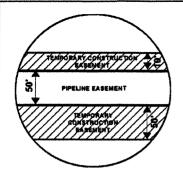

#### Legend

PROPOSED ROUTE

PIPELINE EASEMENT

PARCEL BOUNDARY ADJACENT PROPERTIES

TEMPORARY CONSTRUCTION EASEMENT SECTION BOUNDARY

- 1. THIS IS A PRELIMINARY DOCUMENT AND IS INTENDED TO DEPICT THE APPROXIMATE LOCATION OF A PROPOSED PIPELINE EASEMENT.
- 2. THIS DOCUMENT DOES NOT REPRESENT A LAND SURVEY AND IS NOT INTENDED TO DEPICT THE FINAL ALIGNMENT
- 3. COORDINATE SYSTEM: UTM ZONE 14 NORTH, NAD83, US SURVEY FEET

|                      |                                                                         |                              | SUMMIT CARBON                                                                                                                                      |
|----------------------|-------------------------------------------------------------------------|------------------------------|----------------------------------------------------------------------------------------------------------------------------------------------------|
|                      |                                                                         |                              | <b>.</b>                                                                                                                                           |
| SIC                  | GNATURE:                                                                |                              | DATE:                                                                                                                                              |
| 1.<br>AP<br>2.<br>IN | PROXIMATE LOCATION OF<br>THIS DOCUMENT DOES I<br>FENDED TO DEPICT THE F | F A PRO<br>NOT RE<br>INAL AL | IENT AND IS INTENDED TO DEPICT THE<br>POSED PIPELINE EASEMENT.<br>PRESENT A LAND SURVEY AND IS NOT<br>IGNMENT<br>E 14 NORTH, NAD83, US SURVEY FEET |
|                      | ADJACENT PROPERTIES                                                     |                              | COUNTY BOUNDARY                                                                                                                                    |
|                      | PARCEL BOUNDARY                                                         |                              | SECTION BOUNDARY                                                                                                                                   |
|                      | ROADS                                                                   | $\mathbb{Z}$                 | TEMPORARY CONSTRUCTION EASEMENT                                                                                                                    |
|                      | PROPOSED ROUTE                                                          |                              | PIPELINE EASEMENT                                                                                                                                  |

#### Legend

PROPOSED ROUTE PARCEL BOUNDARY

PIPELINE EASEMENT

TEMPORARY CONSTRUCTION EASEMENT

ADJACENT PROPERTIES

SECTION BOUNDARY

- 1. THIS IS A PRELIMINARY DOCUMENT AND IS INTENDED TO DEPICT THE APPROXIMATE LOCATION OF A PROPOSED PIPELINE EASEMENT.
- 2. THIS DOCUMENT DOES NOT REPRESENT A LAND SURVEY AND IS NOT INTENDED TO DEPICT THE FINAL ALIGNMENT
- 3. COORDINATE SYSTEM: UTM ZONE 14 NORTH, NAD83, US SURVEY FEET

#### Legend - PROPOSED ROUTE PIPELINE EASEMENT - ROADS TEMPORARY CONSTRUCTION EASEMENT PARCEL BOUNDARY SECTION BOUNDARY ADJACENT PROPERTIES COUNTY BOUNDARY NOTES: 1. THIS IS A PRELIMINARY DOCUMENT AND IS INTENDED TO DEPICT THE APPROXIMATE LOCATION OF A PROPOSED PIPELINE EASEMENT. 2. THIS DOCUMENT DOES NOT REPRESENT A LAND SURVEY AND IS NOT INTENDED TO DEPICT THE FINAL ALIGNMENT 3. COORDINATE SYSTEM: UTM ZONE 14 NORTH, NAD83, US SURVEY FEET SIGNATURE: DATE:

#### Legend

- PROPOSED ROUTE PARCEL BOUNDARY

PIPELINE EASEMENT

TEMPORARY CONSTRUCTION EASEMENT

ADJACENT PROPERTIES

SECTION BOUNDARY COUNTY BOUNDARY

- 1. THIS IS A PRELIMINARY DOCUMENT AND IS INTENDED TO DEPICT THE APPROXIMATE LOCATION OF A PROPOSED PIPELINE EASEMENT.
- 2. THIS DOCUMENT DOES NOT REPRESENT A LAND SURVEY AND IS NOT INTENDED TO DEPICT THE FINAL ALIGNMENT
- 3. COORDINATE SYSTEM: UTM ZONE 14 NORTH, NAD83, US SURVEY FEET

#### Legend

- PROPOSED ROUTE PARCEL BOUNDARY

PIPELINE EASEMENT

TEMPORARY CONSTRUCTION EASEMENT

ADJACENT PROPERTIES

SECTION BOUNDARY

COUNTY BOUNDARY

#### NOTES:

- 1. THIS IS A PRELIMINARY DOCUMENT AND IS INTENDED TO DEPICT THE APPROXIMATE LOCATION OF A PROPOSED PIPELINE EASEMENT.
- 2. THIS DOCUMENT DOES NOT REPRESENT A LAND SURVEY AND IS NOT INTENDED TO DEPICT THE FINAL ALIGNMENT
- 3. COORDINATE SYSTEM: UTM ZONE 14 NORTH, NAD83, US SURVEY FEET

#### Legend - PROPOSED ROUTE PIPELINE EASEMENT - ROADS TEMPORARY CONSTRUCTION EASEMENT PARCEL BOUNDARY SECTION BOUNDARY ADJACENT PROPERTIES \_\_\_\_ COUNTY BOUNDARY 1. THIS IS A PRELIMINARY DOCUMENT AND IS INTENDED TO DEPICT THE APPROXIMATE LOCATION OF A PROPOSED PIPELINE EASEMENT. 2. THIS DOCUMENT DOES NOT REPRESENT A LAND SURVEY AND IS NOT INTENDED TO DEPICT THE FINAL ALIGNMENT 3. COORDINATE SYSTEM: UTM ZONE 14 NORTH, NAD83, US SURVEY FEET SIGNATURE: DATE:

#### Legend

- PROPOSED ROUTE

PIPELINE EASEMENT

PARCEL BOUNDARY

TEMPORARY CONSTRUCTION EASEMENT SECTION BOUNDARY

ADJACENT PROPERTIES

- 1. THIS IS A PRELIMINARY DOCUMENT AND IS INTENDED TO DEPICT THE APPROXIMATE LOCATION OF A PROPOSED PIPELINE EASEMENT.
- 2. THIS DOCUMENT DOES NOT REPRESENT A LAND SURVEY AND IS NOT INTENDED TO DEPICT THE FINAL ALIGNMENT
- 3. COORDINATE SYSTEM: UTM ZONE 14 NORTH, NAD83, US SURVEY FEET

# Legend PROPOSED ROUTE PIPELINE EASEMENT ROADS TEMPORARY CONSTRUCTION EASEMENT PARCEL BOUNDARY SECTION BOUNDARY ADJACENT PROPERTIES COUNTY BOUNDARY NOTES: 1. THIS IS A PRELIMINARY DOCUMENT AND IS INTENDED TO DEPICT THE APPROXIMATE LOCATION OF A PROPOSED PIPELINE EASEMENT. 2. THIS DOCUMENT DOES NOT REPRESENT A LAND SURVEY AND IS NOT

| 2. THIS DOCUMENT DOES NOT REPRESENT A LAND ST     | OUATE MIND IS HOL |
|---------------------------------------------------|-------------------|
| INTENDED TO DEPICT THE FINAL ALIGNMENT            |                   |
| 3. COORDINATE SYSTEM: UTM ZONE 14 NORTH, NAD83, U | JS SURVEY FEET    |
| SIGNATURE:                                        | DATE:             |

#### Legend

- PROPOSED ROUTE PARCEL BOUNDARY

PIPELINE EASEMENT

ADJACENT PROPERTIES

SECTION BOUNDARY

COUNTY BOUNDARY

| Legend         |                                                                           |                            |                                                                                                                                                   |  |
|----------------|---------------------------------------------------------------------------|----------------------------|---------------------------------------------------------------------------------------------------------------------------------------------------|--|
|                | PROPOSED ROUTE                                                            |                            | PIPELINE EASEMENT                                                                                                                                 |  |
|                | ROADS                                                                     | $\square$                  | TEMPORARY CONSTRUCTION EASEMENT                                                                                                                   |  |
| <u></u>        | PARCEL BOUNDARY                                                           |                            | SECTION BOUNDARY                                                                                                                                  |  |
|                | ADJACENT PROPERTIES                                                       |                            | COUNTY BOUNDARY                                                                                                                                   |  |
|                | NOTES:                                                                    |                            |                                                                                                                                                   |  |
| AF<br>2.<br>IN | PPROXIMATE LOCATION OF<br>THIS DOCUMENT DOES N<br>TENDED TO DEPICT THE FI | A PRO<br>NOT RE<br>INAL AL | ENT AND IS INTENDED TO DEPICT THE<br>POSED PIPELINE EASEMENT.<br>PRESENT A LAND SURVEY AND IS NOT<br>IGNMENT<br>E 14 NORTH, NAD83, US SURVEY FEET |  |
| SI             | GNATURE:                                                                  |                            | DATE:                                                                                                                                             |  |