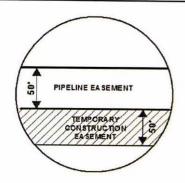

PRELIMINARY PIPELINE ROUTE

SUMMIT CARBON SOLUTIONS

HAND COUNTY, SOUTH DAKOTA

SEC. 31 T116N R68W

ROUTING LENGTH = 848.623 FT +/-

IMPACTS: PIPELINE EASEMENT = 0.974 AC. +/- / TEMPORARY CONSTRUCTION EASEMENT = 1.305 AC. +/-

SIGNATURE:

| DRAWN BY:             | AC                                    | SUMMIT CARBON SOLUTIONS<br>MIDWEST CARBON EXPRESS                                          |  |  |  |
|-----------------------|---------------------------------------|--------------------------------------------------------------------------------------------|--|--|--|
| MAP DATE:  SCALE: 1 i | Y: JW<br>12/16/2021<br>inch = 1,131 ' | J. WIESELER & M. WIESELER FAMILY LIVING TRUST TAX ID: 4406 TRACT NUMBER: SD-HA-320-153.000 |  |  |  |
| REV NO. DATE          |                                       | DESCRIPTION                                                                                |  |  |  |
| A 12/16/2021          |                                       | INITIAL ISSUE                                                                              |  |  |  |
| DRAWING NO            | ).<br>Q-SD-HA-320-153.00              | PROJECT NO. 450959 SHEET NO. 01 of 01                                                      |  |  |  |