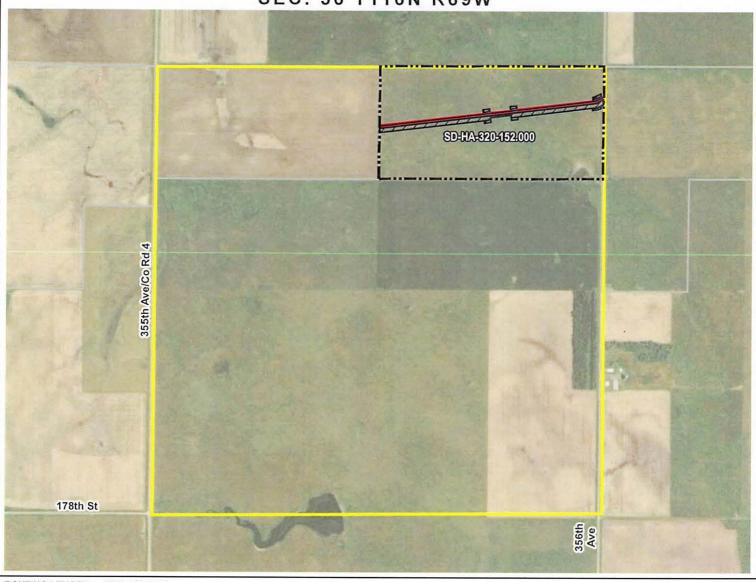

## Attachment No. 1

HAND COUNTY, SOUTH DAKOTA

SEC. 36 T116N R69W

DRAWN BY:

ROUTING LENGTH = 2670.118 FT +/-

SIGNATURE:

IMPACTS: PIPELINE EASEMENT = 3.064 AC. +/- / TEMPORARY CONSTRUCTION EASEMENT = 3.245 AC. +/-

|                      |                         | 7.0                     | MIDWEST CARBON EXPRESS                          |  |  |
|----------------------|-------------------------|-------------------------|-------------------------------------------------|--|--|
|                      | CHECKED BY: JW          |                         |                                                 |  |  |
|                      | MAP DATE:               | 12/16/2021              | J. WIESELER & M. WIESELER FAMILY LIVING TRUST   |  |  |
| PICT THE<br>D IS NOT | SCALE: 1 inch = 1,134 ' |                         | TAX ID: 5721<br>TRACT NUMBER: SD-HA-320-152.000 |  |  |
| / FEET               | REV NO.                 | DATE                    | DESCRIPTION                                     |  |  |
|                      | Α                       | 12/16/2021              | INITIAL ISSUE                                   |  |  |
|                      |                         |                         |                                                 |  |  |
| CARBON               | DRAWING NO              | ).<br>O-SD-HA-320-152 0 | PROJECT NO. 450959 SHEET NO. 01 of 01           |  |  |