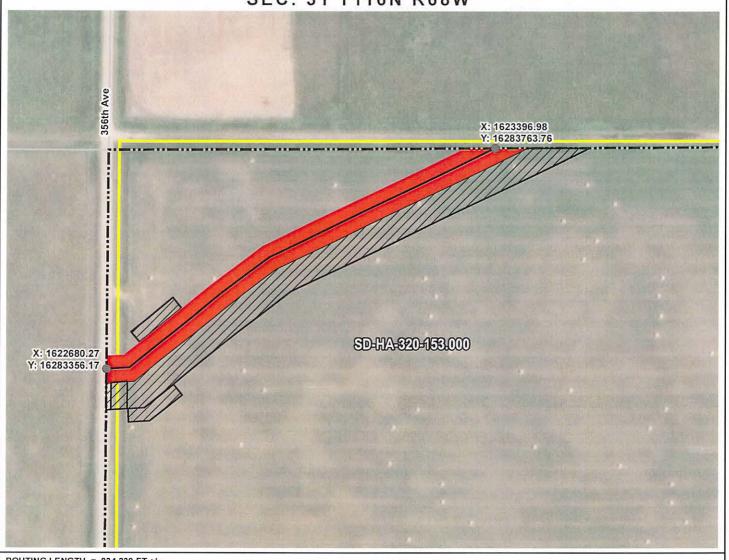

SUMMIT CARBON

DRAWING NO. BW-MCE-ACQ-SD-HA-320-153.000 PROJECT NO. 450959 SHEET NO. 01 of 01

HAND COUNTY, SOUTH DAKOTA

SEC. 31 T116N R68W

VICINITY MAP N.T.S.

ROUTING LENGTH = 834.239 FT +/-

IMPACTS: PIPELINE EASEMENT = 0.958 AC. +/- / TEMPORARY CONSTRUCTION EASEMENT = 1.225 AC. +/-

#### Legend PROPOSED ROUTE PIPELINE EASEMENT PARCEL BOUNDARY TEMPORARY CONSTRUCTION EASEMENT ADJACENT PROPERTIES SECTION BOUNDARY COUNTY BOUNDARY NOTES:

- 1. THIS IS A PRELIMINARY DOCUMENT AND IS INTENDED TO DEPICT THE
- APPROXIMATE LOCATION OF A PROPOSED PIPELINE EASEMENT.

  2. THIS DOCUMENT DOES NOT REPRESENT A LAND SURVEY AND IS NOT INTENDED TO DEPICT THE FINAL ALIGNMENT
- 3. COORDINATE SYSTEM: UTM ZONE 14 NORTH, NAD83, US SURVEY FEET

|                         | PRELIM                                  | INARY PIPELINE ROUTE                            |  |  |  |
|-------------------------|-----------------------------------------|-------------------------------------------------|--|--|--|
| DRAWN BY:               | AC                                      | SUMMIT CARBON SOLUTIONS MIDWEST CARBON EXPRESS  |  |  |  |
| CHECKED BY: JW          |                                         | LAREE M. GIOVANNETTONE                          |  |  |  |
| MAP DATE:<br>SCALE: 1 i | 100 00 00 00 00 00 00 00 00 00 00 00 00 | TAX ID: 4406<br>TRACT NUMBER: SD-HA-320-153.000 |  |  |  |
| REV NO. DATE            |                                         | DESCRIPTION                                     |  |  |  |
| D 7/14/2022             |                                         | REVISED WORKSPACE                               |  |  |  |
| E                       | 12/8/2022                               | REVISED PARCEL BOUNDARY                         |  |  |  |
| DRAWING NO<br>C-MCE-ACC | ).<br>Q-SD-HA-320-153.00                | PROJECT NO. 450959 SHEET NO. 01 of 01           |  |  |  |