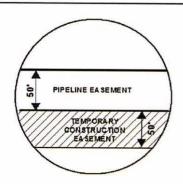

## Attachment No. 1

HAND COUNTY, SOUTH DAKOTA

SEC. 36 T116N R69W

DRAWN BY:

ROUTING LENGTH = 2670.118 FT +/-

SIGNATURE:

IMPACTS: PIPELINE EASEMENT = 3.064 AC. +/- / TEMPORARY CONSTRUCTION EASEMENT = 3.245 AC. +/-

|                      |                         | 7.0                     | MIDWEST CARBON EXPRESS                          |  |  |
|----------------------|-------------------------|-------------------------|-------------------------------------------------|--|--|
|                      | CHECKED BY: JW          |                         |                                                 |  |  |
|                      | MAP DATE:               | 12/16/2021              | J. WIESELER & M. WIESELER FAMILY LIVING TRUST   |  |  |
| PICT THE<br>D IS NOT | SCALE: 1 inch = 1,134 ' |                         | TAX ID: 5721<br>TRACT NUMBER: SD-HA-320-152.000 |  |  |
| / FEET               | REV NO.                 | DATE                    | DESCRIPTION                                     |  |  |
|                      | Α                       | 12/16/2021              | INITIAL ISSUE                                   |  |  |
|                      |                         |                         |                                                 |  |  |
| CARBON               | DRAWING NO              | ).<br>O-SD-HA-320-152 0 | PROJECT NO. 450959 SHEET NO. 01 of 01           |  |  |