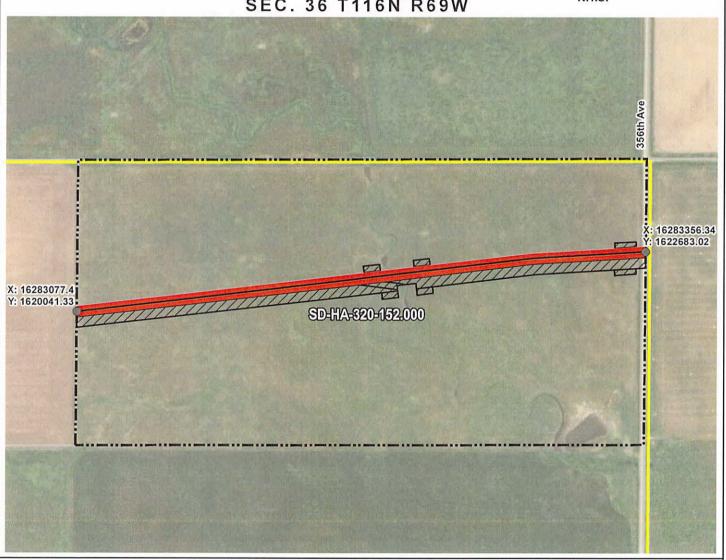

## Attachment No. 1

HAND COUNTY, SOUTH DAKOTA

SEC. 36 T116N R69W

DRAWN BY:

ROUTING LENGTH = 2670.118 FT +/-

SIGNATURE:

IMPACTS: PIPELINE EASEMENT = 3.064 AC. +/- / TEMPORARY CONSTRUCTION EASEMENT = 3.245 AC. +/-

|                      |                         | 7.0                     | MIDWEST CARBON EXPRESS                          |  |  |
|----------------------|-------------------------|-------------------------|-------------------------------------------------|--|--|
|                      | CHECKED BY: JW          |                         |                                                 |  |  |
|                      | MAP DATE:               | 12/16/2021              | J. WIESELER & M. WIESELER FAMILY LIVING TRUST   |  |  |
| PICT THE<br>D IS NOT | SCALE: 1 inch = 1,134 ' |                         | TAX ID: 5721<br>TRACT NUMBER: SD-HA-320-152.000 |  |  |
| / FEET               | REV NO.                 | DATE                    | DESCRIPTION                                     |  |  |
|                      | Α                       | 12/16/2021              | INITIAL ISSUE                                   |  |  |
|                      |                         |                         |                                                 |  |  |
| CARBON               | DRAWING NO              | ).<br>O-SD-HA-320-152 0 | PROJECT NO. 450959 SHEET NO. 01 of 01           |  |  |