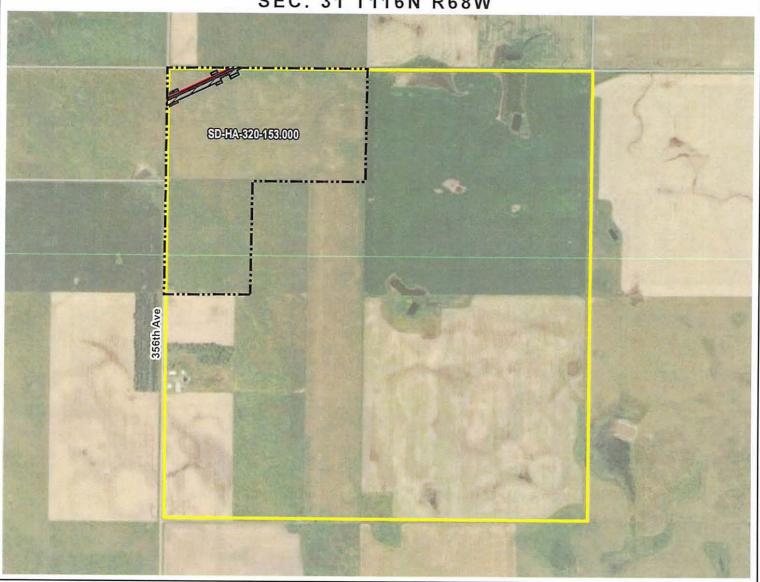

PRELIMINARY PIPELINE ROUTE

SUMMIT CARBON SOLUTIONS

HAND COUNTY, SOUTH DAKOTA

SEC. 31 T116N R68W

ROUTING LENGTH = 848.623 FT +/-

IMPACTS: PIPELINE EASEMENT = 0.974 AC. +/- / TEMPORARY CONSTRUCTION EASEMENT = 1.305 AC. +/-

SIGNATURE:

| DRAWN BY:             | AC                                    | SUMMIT CARBON SOLUTIONS<br>MIDWEST CARBON EXPRESS                                          |  |  |  |
|-----------------------|---------------------------------------|--------------------------------------------------------------------------------------------|--|--|--|
| MAP DATE:  SCALE: 1 i | Y: JW<br>12/16/2021<br>inch = 1,131 ' | J. WIESELER & M. WIESELER FAMILY LIVING TRUST TAX ID: 4406 TRACT NUMBER: SD-HA-320-153.000 |  |  |  |
| REV NO. DATE          |                                       | DESCRIPTION                                                                                |  |  |  |
| A 12/16/2021          |                                       | INITIAL ISSUE                                                                              |  |  |  |
| DRAWING NO            | ).<br>Q-SD-HA-320-153.00              | PROJECT NO. 450959 SHEET NO. 01 of 01                                                      |  |  |  |