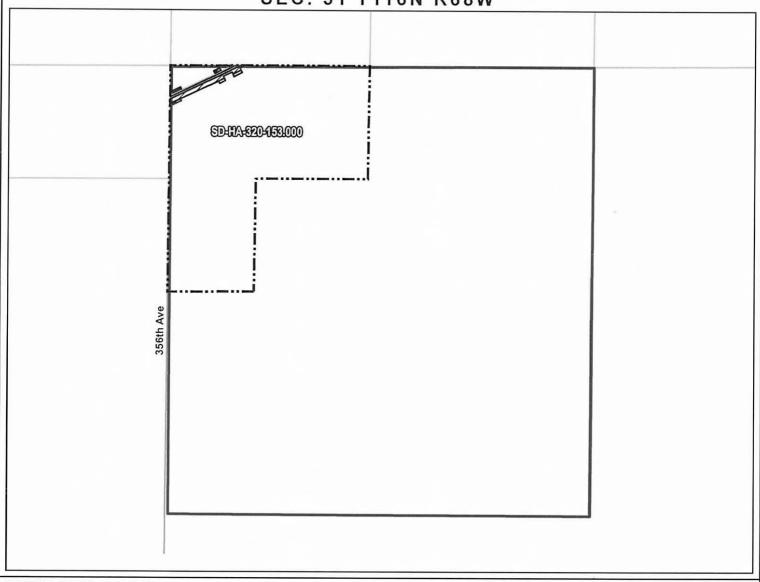

PRELIMINARY PIPELINE ROUTE

SUMMIT CARBON SOLUTIONS

HAND COUNTY, SOUTH DAKOTA

SEC. 31 T116N R68W

ROUTING LENGTH = 848.623 FT +/-

IMPACTS: PIPELINE EASEMENT = 0.974 AC. +/- / TEMPORARY CONSTRUCTION EASEMENT = 1.305 AC. +/-

SIGNATURE:

| DRAWN BY:             | AC                                    | SUMMIT CARBON SOLUTIONS<br>MIDWEST CARBON EXPRESS                                          |  |  |  |
|-----------------------|---------------------------------------|--------------------------------------------------------------------------------------------|--|--|--|
| MAP DATE:  SCALE: 1 i | Y: JW<br>12/16/2021<br>inch = 1,131 ' | J. WIESELER & M. WIESELER FAMILY LIVING TRUST TAX ID: 4406 TRACT NUMBER: SD-HA-320-153.000 |  |  |  |
| REV NO. DATE          |                                       | DESCRIPTION                                                                                |  |  |  |
| A 12/16/2021          |                                       | INITIAL ISSUE                                                                              |  |  |  |
| DRAWING NO            | ).<br>Q-SD-HA-320-153.00              | PROJECT NO. 450959 SHEET NO. 01 of 01                                                      |  |  |  |

HAND COUNTY, SOUTH DAKOTA

SEC. 31 T116N R68W

| ROUTING LENGTH = 848.623 FT +/- IMPACTS: PIPELINE EASEMENT = 0.974 AC. +/- / TEMPORARY CONSTRUCTION EASE                                                                                                    | MENT = 1.305            | AC.+/-                      |                                                                                                   |  |
|-------------------------------------------------------------------------------------------------------------------------------------------------------------------------------------------------------------|-------------------------|-----------------------------|---------------------------------------------------------------------------------------------------|--|
| Legend — PROPOSED ROUTE PIPELINE EASEMENT — ROADS 77 TEMPORARY CONSTRUCTION EASEMENT                                                                                                                        |                         | PRELIM                      | INARY PIPELINE ROUTE                                                                              |  |
| ROADS  TEMPORARY CONSTRUCTION EASEMENT  PARCEL BOUNDARY  SECTION BOUNDARY  ADJACENT PROPERTIES  COUNTY BOUNDARY                                                                                             | DRAWN BY:<br>CHECKED BY | AC<br>/; JW                 | SUMMIT CARBON SOLUTIONS<br>MIDWEST CARBON EXPRESS                                                 |  |
| NOTES:  1. THIS IS A PRELIMINARY DOCUMENT AND IS INTENDED TO DEPICT THE APPROXIMATE LOCATION OF A PROPOSED PIPELINE EASEMENT.                                                                               | MAP DATE:<br>SCALE: 1 i | 12/16/2021<br>nch = 1,134 ' | J. WIESELER & M. WIESELER FAMIL<br>LIVING TRUST<br>TAX ID: 4406<br>TRACT NUMBER: SD-HA-320-153.00 |  |
| <ol> <li>THIS DOCUMENT DOES NOT REPRESENT A LAND SURVEY AND IS NOT<br/>INTENDED FOR CONSTUCTION, RECORDING OR IMPLEMENTION.</li> <li>COORDINATE SYSTEM: UTM ZONE 14 NORTH, NAD83, US SURVEY FEET</li> </ol> | REV NO.                 | DATE                        | DESCRIPTION                                                                                       |  |
| SIGNATURE: DATE:                                                                                                                                                                                            | А                       | 12/16/2021                  | INITIAL ISSUE                                                                                     |  |