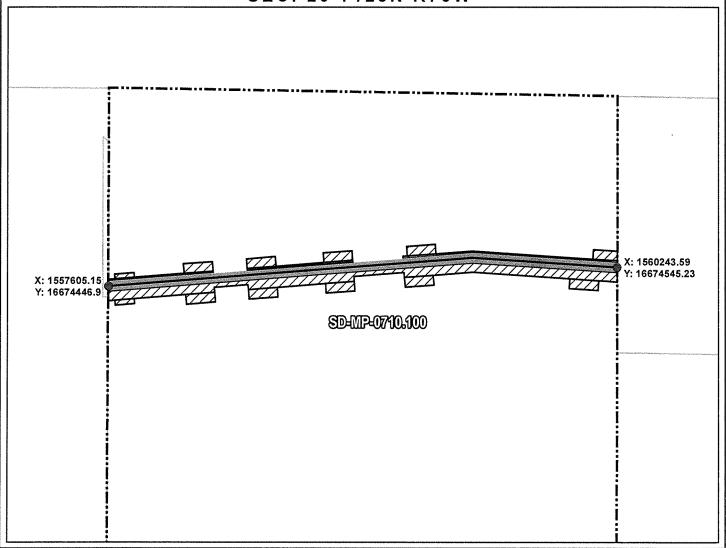

### **EXHIBIT "B" PRELIMINARY ROUTE**

MCPHERSON COUNTY, SOUTH DAKOTA

**VICINITY MAP** N.T.S.

SEC. 20 T128N R70W

ROUTING LENGTH = 2645.884 FT +/-IMPACTS: PIPELINE EASEMENT = 3.037 AC. +/- / TEMPORARY CONSTRUCTION EASEMENT = 5.1 AC. +/-

#### PRELIMINARY PIPELINE ROUTE DRAWN BY: SUMMIT CARBON SOLUTIONS AC MIDWEST CARBON EXPRESS CHECKED BY: JW GERALDINE SCHAUER MAP DATE: 12/17/2021 TAX ID: 3771 SCALE: 1 inch = 477 ' TRACT NUMBER: SD-MP-0710.100 REV NO. DATE DESCRIPTION G 12/15/2022 REVISED PARCEL BOUNDARY 3/10/2023 **CLIENT REQUEST** DRAWING NO. C-MCE-ACQ-SD-MP-0710.100 PROJECT NO. 450959 SHEET NO. 01 of 01

## EXHIBIT "B" PRELIMINARY ROUTE

MCPHERSON COUNTY, SOUTH DAKOTA

SEC. 20 T128N R70W

ROUTING LENGTH = 2645.884 FT +/IMPACTS: PIPELINE EASEMENT = 3.037 AC. +/- / TEMPORARY CONSTRUCTION EASEMENT = 5.1 AC.+/-

| PRELIMINARY PIPELINE ROUTE |                  |                                                                        |  |  |  |
|----------------------------|------------------|------------------------------------------------------------------------|--|--|--|
| DRAWN BY: AC               |                  | SUMMIT CARBON SOLUTIONS<br>MIDWEST CARBON EXPRESS<br>GERALDINE SCHAUER |  |  |  |
| CHECKED BY: JW             |                  |                                                                        |  |  |  |
| MAP DATE:                  | 12/17/2021       |                                                                        |  |  |  |
| SCALE: 1 in                | nch = 477 '      | TAX ID: 3771<br>TRACT NUMBER: SD-MP-0710.100                           |  |  |  |
| REV NO.                    | DATE             | DESCRIPTION                                                            |  |  |  |
| G                          | 12/15/2022       | REVISED PARCEL BOUNDARY                                                |  |  |  |
| н                          | 3/10/2023        | CLIENT REQUEST                                                         |  |  |  |
| DRAWING NO<br>8W-MCE-A     | CQ-SD-MP-0710.10 | PROJECT NO. 450959 SHEET NO. 01 of 01                                  |  |  |  |