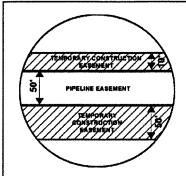

### **EXHIBIT "B" PRELIMINARY ROUTE**

MCPHERSON COUNTY, SOUTH DAKOTA

**VICINITY MAP** N.T.S.

SEC. 20 T128N R70W

ROUTING LENGTH = 2645.884 FT +/-IMPACTS: PIPELINE EASEMENT = 3.037 AC. +/- / TEMPORARY CONSTRUCTION EASEMENT = 5.1 AC. +/-

#### Legend

- PROPOSED ROUTE

PIPELINE EASEMENT

PARCEL BOUNDARY ADJACENT PROPERTIES

TEMPORARY CONSTRUCTION EASEMENT COUNTY BOUNDARY

## EXHIBIT "B" PRELIMINARY ROUTE

MCPHERSON COUNTY, SOUTH DAKOTA

SEC. 20 T128N R70W

ROUTING LENGTH = 2645.884 FT +/IMPACTS: PIPELINE EASEMENT = 3.037 AC. +/- / TEMPORARY CONSTRUCTION EASEMENT = 5.1 AC.+/-