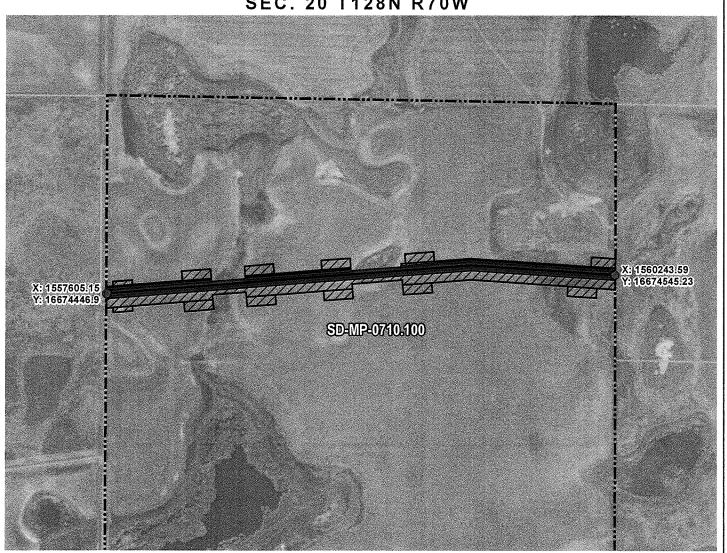

### **EXHIBIT "B" PRELIMINARY ROUTE**

MCPHERSON COUNTY, SOUTH DAKOTA

**VICINITY MAP** N.T.S.

SEC. 20 T128N R70W

ROUTING LENGTH = 2645.884 FT +/-IMPACTS: PIPELINE EASEMENT = 3.037 AC. +/- / TEMPORARY CONSTRUCTION EASEMENT = 5.1 AC. +/-

#### NOTES:

- 1. THIS IS A PRELIMINARY DOCUMENT AND IS INTENDED TO DEPICT THE APPROXIMATE LOCATION OF A PROPOSED PIPELINE EASEMENT.
- 2. THIS DOCUMENT DOES NOT REPRESENT A LAND SURVEY AND IS NOT INTENDED TO DEPICT THE FINAL ALIGNMENT
- 3. COORDINATE SYSTEM: UTM ZONE 14 NORTH, NAD83, US SURVEY FEET

## EXHIBIT "B" PRELIMINARY ROUTE

MCPHERSON COUNTY, SOUTH DAKOTA

SEC. 20 T128N R70W

ROUTING LENGTH = 2645.884 FT +/IMPACTS: PIPELINE EASEMENT = 3.037 AC. +/- / TEMPORARY CONSTRUCTION EASEMENT = 5.1 AC.+/-

|                |                                                                                                                |                            |                                                      | SUMMIT CARBON             |
|----------------|----------------------------------------------------------------------------------------------------------------|----------------------------|------------------------------------------------------|---------------------------|
| SI             | GNATURE:                                                                                                       |                            |                                                      | DATE:                     |
| AP<br>2.<br>IN | THIS IS A PRELIMINARY PROXIMATE LOCATION OF THIS DOCUMENT DOES IF TENDED TO DEPICT THE FOCOORDINATE SYSTEM: UT | A PRO<br>NOT RE<br>INAL AL | POSED PIPELINE EASE<br>PRESENT A LAND SUI<br>IGNMENT | EMENT.<br>RVEY AND IS NOT |
| 1              | NOTES:                                                                                                         |                            |                                                      |                           |
|                | ADJACENT PROPERTIES                                                                                            |                            |                                                      |                           |
| L              | PARCEL BOUNDARY                                                                                                |                            | COUNTY BOUNDARY                                      |                           |
|                | ROADS                                                                                                          |                            | TEMPORARY CONSTR                                     | RUCTION EASEMENT          |
|                | PROPOSED ROUTE                                                                                                 |                            | PIPELINE EASEMENT                                    |                           |
| Leger          | 1d                                                                                                             |                            |                                                      |                           |