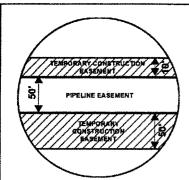

## Attachment No. 1

MCPHERSON COUNTY, SOUTH DAKOTA

VICINITY MAP N.T.S.

SEC. 35 T128N R70W

ROUTING LENGTH = 1286.359 FT +/- / ACCESS EASEMENT LENGTH = 47.9 FT +/-IMPACTS: PIPELINE EASEMENT = 1.455 AC. +/- / TEMPORARY CONSTRUCTION EASEMENT = 1.776 AC. +/-

MCPHERSON COUNTY, SOUTH DAKOTA

SEC. 35 T128N R70W

**VICINITY MAP** N.T.S.

ROUTING LENGTH = 1286.359 FT +/- / ACCESS EASEMENT LENGTH = 47.9 FT +/-IMPACTS: PIPELINE EASEMENT = 1.455 AC. +/- / TEMPORARY CONSTRUCTION EASEMENT = 1.776 AC.+/-

MCPHERSON COUNTY, SOUTH DAKOTA

**VICINITY MAP** N.T.S.

ROUTING LENGTH = 1391.969 FT +/-IMPACTS: PIPELINE EASEMENT = 1.598 AC. +/- / TEMPORARY CONSTRUCTION EASEMENT = 2.242 AC. +/-

MCPHERSON COUNTY, SOUTH DAKOTA

**SEC. 34 T128N R70W** 

VICINITY MAP N.T.S.

ROUTING LENGTH = 1391.969 FT +/-

Legend

IMPACTS: PIPELINE EASEMENT = 1.598 AC. +/- / TEMPORARY CONSTRUCTION EASEMENT = 2.242 AC.+/-