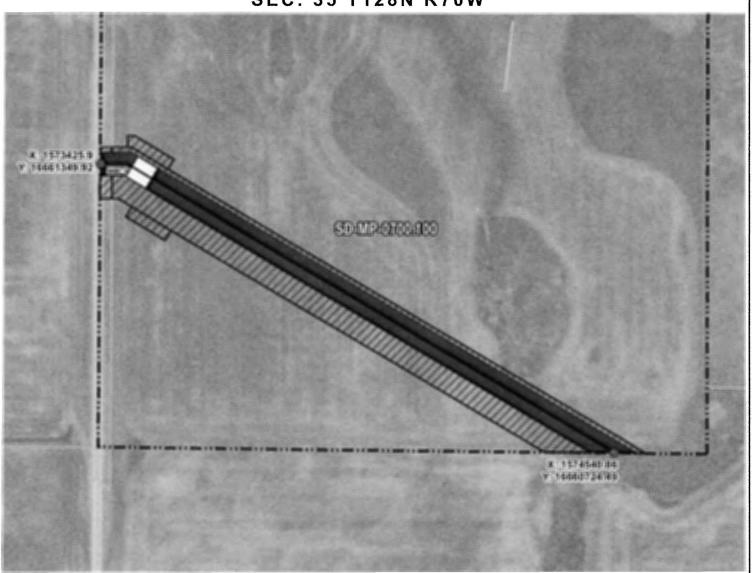

## Attachment No. 1

MCPHERSON COUNTY, SOUTH DAKOTA

VICINITY MAP N.T.S.

SEC. 35 T128N R70W

ROUTING LENGTH = 1286.359 FT +/- / ACCESS EASEMENT LENGTH = 47.9 FT +/-IMPACTS: PIPELINE EASEMENT = 1.455 AC. +/- / TEMPORARY CONSTRUCTION EASEMENT = 1.776 AC. +/-

#### PRELIMINARY PIPELINE ROUTE SUMMIT CARBON SOLUTIONS DRAWN BY: MIDWEST CARBON EXPRESS CHECKED BY: JW **DENNIS WOLFF** MAP DATE: 12/17/2021 TAX ID: 3862 SCALE: 1 inch = 208 ' TRACT NUMBER: SD-MP-0700.100 DESCRIPTION REV NO. DATE 1/4/2023 REVISED PARCEL BOUNDARY 3/10/2023 CLIENT REQUEST DD VIVING NO TODO ICOT NO POLICET NO

Legend

| PRELIMINARY PIPELINE ROUTE |                     |                                      |
|----------------------------|---------------------|--------------------------------------|
| DRAWN BY:                  | AC                  | SUMMIT CARBON SOLUTIONS              |
| CHECKED BY:                | WL                  | MIDWEST CARBON EXPRESS  DENNIS WOLFF |
| MAP DATE:                  | 12/1 <b>7/</b> 2021 | TAX ID: 3862                         |
| SCALE: 1 inch = 208 '      |                     | TRACT NUMBER: SD-MP-0700.100         |
| REV NO.                    | DATE                | DESCRIPTION                          |
| Н                          | 1/4/2023            | REVISED PARCEL BOUNDARY              |
| J                          | 3/10/2023           | CLIENT REQUEST                       |
| DD MAINO NO                | L                   | TODO JECTAIO TOUBETAIO               |