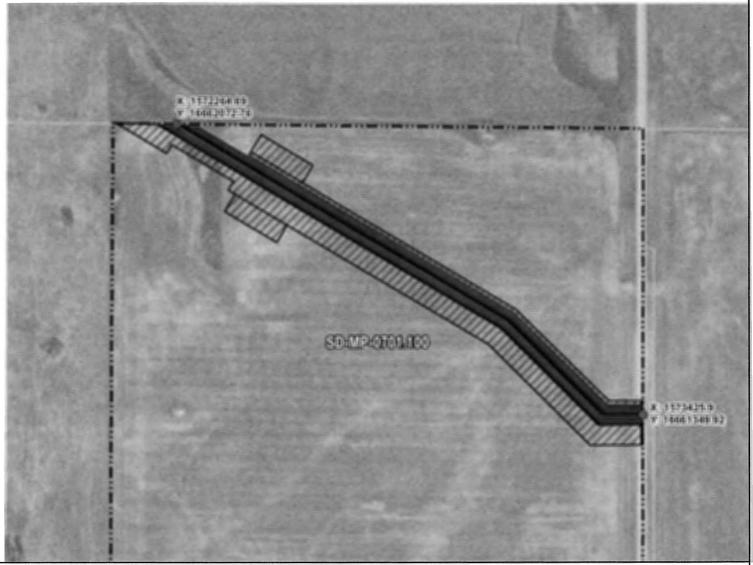

MCPHERSON COUNTY, SOUTH DAKOTA

**VICINITY MAP** N.T.S.

ROUTING LENGTH = 1391.969 FT +/-IMPACTS: PIPELINE EASEMENT = 1.598 AC. +/- / TEMPORARY CONSTRUCTION EASEMENT = 2.242 AC. +/-

MCPHERSON COUNTY, SOUTH DAKOTA

**SEC. 34 T128N R70W** 

VICINITY MAP N.T.S.

ROUTING LENGTH = 1391.969 FT +/-

Legend

IMPACTS: PIPELINE EASEMENT = 1.598 AC. +/- / TEMPORARY CONSTRUCTION EASEMENT = 2.242 AC.+/-

#### Legend

PROPOSED ROUTE

PIPELINE EASEMENT

PARCEL BOUNDARY

TEMPORARY CONSTRUCTION EASEMENT

ADJACENT PROPERTIES COUNTY BOUNDARY

# PROPOSED ROUTE ROADS TEMPORARY CONSTRUCTION EASEMENT COUNTY BOUNDARY ADJACENT PROPERTIES NOTES: 1. THIS IS A PRELIMINARY DOCUMENT AND IS INTENDED TO DEPICT THE APPROXIMATE LOCATION OF A PROPOSED PIPELINE EASEMENT. 2. THIS DOCUMENT DOES NOT REPRESENT A LAND SURVEY AND IS NOT INTENDED TO DEPICT THE FINAL ALIGNMENT 3. COORDINATE SYSTEM: UTM ZONE 14 NORTH, NAD83, US SURVEY FEET SIGNATURE: DATE: