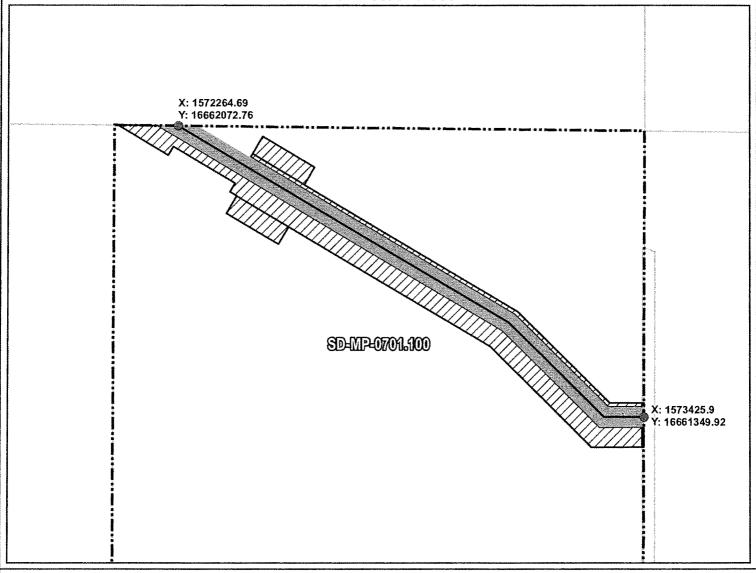

MCPHERSON COUNTY, SOUTH DAKOTA

**VICINITY MAP** N.T.S.

ROUTING LENGTH = 1391.969 FT +/-IMPACTS: PIPELINE EASEMENT = 1.598 AC. +/- / TEMPORARY CONSTRUCTION EASEMENT = 2.242 AC. +/-

MCPHERSON COUNTY, SOUTH DAKOTA

**SEC. 34 T128N R70W** 

VICINITY MAP N.T.S.

ROUTING LENGTH = 1391.969 FT +/-

Legend

IMPACTS: PIPELINE EASEMENT = 1.598 AC. +/- / TEMPORARY CONSTRUCTION EASEMENT = 2.242 AC.+/-

#### Legend

PROPOSED ROUTE

PIPELINE EASEMENT

PARCEL BOUNDARY

TEMPORARY CONSTRUCTION EASEMENT

ADJACENT PROPERTIES COUNTY BOUNDARY

#### NOTES:

- 1. THIS IS A PRELIMINARY DOCUMENT AND IS INTENDED TO DEPICT THE APPROXIMATE LOCATION OF A PROPOSED PIPELINE EASEMENT.
- 2. THIS DOCUMENT DOES NOT REPRESENT A LAND SURVEY AND IS NOT INTENDED TO DEPICT THE FINAL ALIGNMENT
- 3. COORDINATE SYSTEM: UTM ZONE 14 NORTH, NAD83, US SURVEY FEET

# PROPOSED ROUTE ROADS TEMPORARY CONSTRUCTION EASEMENT COUNTY BOUNDARY ADJACENT PROPERTIES NOTES: 1. THIS IS A PRELIMINARY DOCUMENT AND IS INTENDED TO DEPICT THE APPROXIMATE LOCATION OF A PROPOSED PIPELINE EASEMENT. 2. THIS DOCUMENT DOES NOT REPRESENT A LAND SURVEY AND IS NOT INTENDED TO DEPICT THE FINAL ALIGNMENT 3. COORDINATE SYSTEM: UTM ZONE 14 NORTH, NAD83, US SURVEY FEET SIGNATURE: DATE: