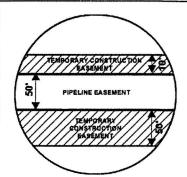

## Attachment No. 1

MCPHERSON COUNTY, SOUTH DAKOTA

VICINITY MAP N.T.S.

SEC. 35 T128N R70W

ROUTING LENGTH = 1286.359 FT +/- / ACCESS EASEMENT LENGTH = 47.9 FT +/-IMPACTS: PIPELINE EASEMENT = 1.455 AC. +/- / TEMPORARY CONSTRUCTION EASEMENT = 1.776 AC. +/-

MCPHERSON COUNTY, SOUTH DAKOTA

SEC. 35 T128N R70W

**VICINITY MAP** N.T.S.

ROUTING LENGTH = 1286.359 FT +/- / ACCESS EASEMENT LENGTH = 47.9 FT +/-IMPACTS: PIPELINE EASEMENT = 1.455 AC. +/- / TEMPORARY CONSTRUCTION EASEMENT = 1.776 AC.+/-

MCPHERSON COUNTY, SOUTH DAKOTA

**VICINITY MAP** N.T.S.

ROUTING LENGTH = 1391.969 FT +/-IMPACTS: PIPELINE EASEMENT = 1.598 AC. +/- / TEMPORARY CONSTRUCTION EASEMENT = 2.242 AC. +/-

MCPHERSON COUNTY, SOUTH DAKOTA

**SEC. 34 T128N R70W** 

VICINITY MAP N.T.S.

ROUTING LENGTH = 1391.969 FT +/-

Legend

IMPACTS: PIPELINE EASEMENT = 1.598 AC. +/- / TEMPORARY CONSTRUCTION EASEMENT = 2.242 AC.+/-