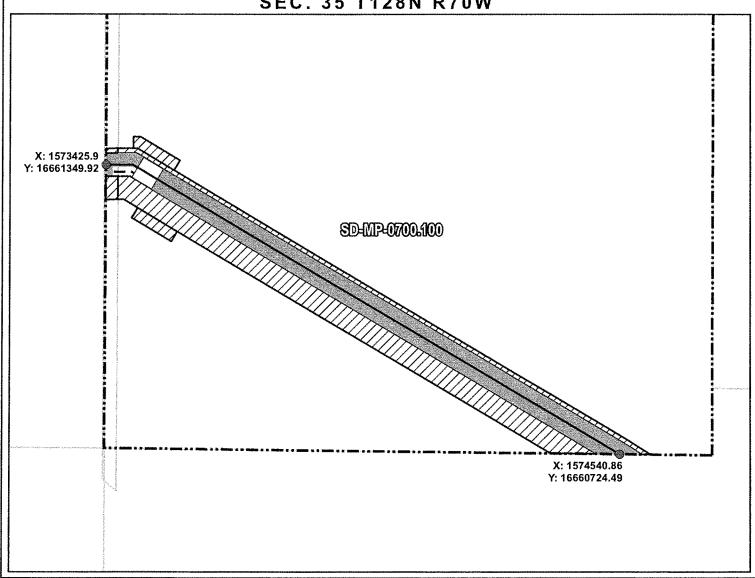

## Attachment No. 1

MCPHERSON COUNTY, SOUTH DAKOTA

VICINITY MAP N.T.S.

SEC. 35 T128N R70W

ROUTING LENGTH = 1286.359 FT +/- / ACCESS EASEMENT LENGTH = 47.9 FT +/-IMPACTS: PIPELINE EASEMENT = 1.455 AC. +/- / TEMPORARY CONSTRUCTION EASEMENT = 1.776 AC. +/-

#### NOTES:

- 1. THIS IS A PRELIMINARY DOCUMENT AND IS INTENDED TO DEPICT THE APPROXIMATE LOCATION OF A PROPOSED PIPELINE EASEMENT.
- 2. THIS DOCUMENT DOES NOT REPRESENT A LAND SURVEY AND IS NOT INTENDED TO DEPICT THE FINAL ALIGNMENT
- 3. COORDINATE SYSTEM: UTM ZONE 14 NORTH, NAD83, US SURVEY FEET

#### PRELIMINARY PIPELINE ROUTE SUMMIT CARBON SOLUTIONS DRAWN BY: MIDWEST CARBON EXPRESS CHECKED BY: JW **DENNIS WOLFF** MAP DATE: 12/17/2021 TAX ID: 3862 SCALE: 1 inch = 208 ' TRACT NUMBER: SD-MP-0700.100 DESCRIPTION REV NO. DATE 1/4/2023 REVISED PARCEL BOUNDARY 3/10/2023 CLIENT REQUEST DD VIVING NO TODO ICOT NO POLICET NO