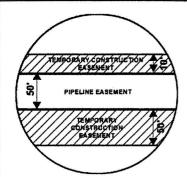

PROPOSED ROUTE

PIPELINE EASEMENT

- ACCESS EASEMENT PARCEL BOUNDARY

ADJACENT PROPERTIES

#### PROPOSED ROUTE PIPELINE EASEMENT - - · ACCESS EASEMENT TEMPORARY CONSTRUCTION EASEMENT - ROADS COUNTY BOUNDARY PARCEL BOUNDARY ADJACENT PROPERTIES NOTES: 1. THIS IS A PRELIMINARY DOCUMENT AND IS INTENDED TO DEPICT THE APPROXIMATE LOCATION OF A PROPOSED PIPELINE EASEMENT. 2. THIS DOCUMENT DOES NOT REPRESENT A LAND SURVEY AND IS NOT INTENDED TO DEPICT THE FINAL ALIGNMENT 3. COORDINATE SYSTEM: UTM ZONE 14 NORTH, NAD83, US SURVEY FEET SIGNATURE: \_

#### Legend

PROPOSED ROUTE

PIPELINE EASEMENT

PARCEL BOUNDARY

TEMPORARY CONSTRUCTION EASEMENT

ADJACENT PROPERTIES COUNTY BOUNDARY