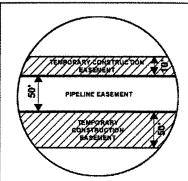

PROPOSED ROUTE

PIPELINE EASEMENT

- ACCESS EASEMENT PARCEL BOUNDARY

ADJACENT PROPERTIES

#### PROPOSED ROUTE PIPELINE EASEMENT - - · ACCESS EASEMENT TEMPORARY CONSTRUCTION EASEMENT - ROADS COUNTY BOUNDARY PARCEL BOUNDARY ADJACENT PROPERTIES NOTES: 1. THIS IS A PRELIMINARY DOCUMENT AND IS INTENDED TO DEPICT THE APPROXIMATE LOCATION OF A PROPOSED PIPELINE EASEMENT. 2. THIS DOCUMENT DOES NOT REPRESENT A LAND SURVEY AND IS NOT INTENDED TO DEPICT THE FINAL ALIGNMENT 3. COORDINATE SYSTEM: UTM ZONE 14 NORTH, NAD83, US SURVEY FEET SIGNATURE: \_

#### Legend

PROPOSED ROUTE

PIPELINE EASEMENT

PARCEL BOUNDARY

TEMPORARY CONSTRUCTION EASEMENT

ADJACENT PROPERTIES COUNTY BOUNDARY