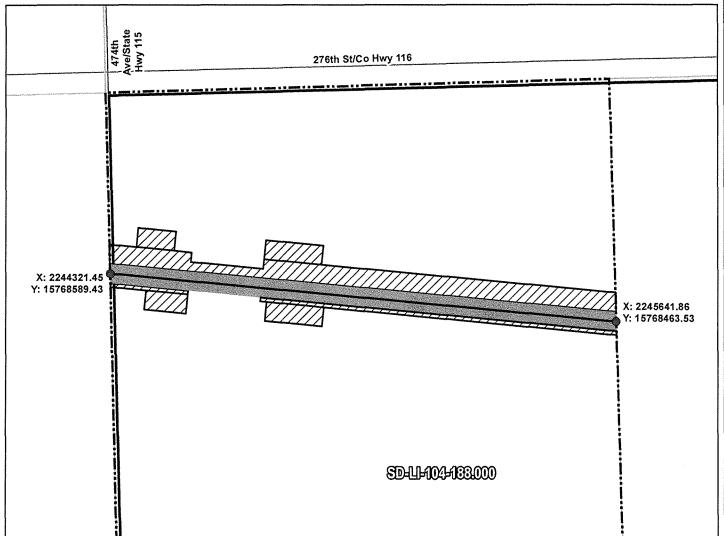

LINCOLN COUNTY, SOUTH DAKOTA

SEC. 23 T099N R50W

ROUTING LENGTH = 1326.396 FT +/-

IMPACTS: PIPELINE EASEMENT = 1.522 AC. +/- / TEMPORARY CONSTRUCTION EASEMENT = 2.256 AC. +/-

PROPOSED ROUTE PARCEL BOUNDARY

LINCOLN COUNTY, SOUTH DAKOTA

SEC. 23 T099N R50W

ROUTING LENGTH = 1326.396 FT +/-

IMPACTS: PIPELINE EASEMENT = 1.522 AC, +/- / TEMPORARY CONSTRUCTION EASEMENT = 2.256 AC.+/-

| PRELIMINARY PIPELINE ROUTE                   |                    |                                                           |  |  |
|----------------------------------------------|--------------------|-----------------------------------------------------------|--|--|
| DRAWN BY:                                    | AC                 | SUMMIT CARBON SOLUTIONS                                   |  |  |
| CHECKED BY                                   | : JW               | MIDWEST CARBON EXPRESS EVELYN SCHUER LIVING TRUST         |  |  |
| MAP DATE: 1/28/2022<br>SCALE: 1 inch = 240 ' |                    | TAX ID: 099.50.23.2010<br>TRACT NUMBER: SD-LI-104-188.000 |  |  |
| REV NO.                                      | DATE               | DESCRIPTION                                               |  |  |
| Е                                            | 11/16/2022         | REVISED WORKSPACE                                         |  |  |
| F                                            | 1/27/2023          | REVISED WORKSPACE                                         |  |  |
| DRAWING NO<br>C-MCE-AC                       | Q-SD-LI-104-188.00 | PROJECT NO. 450959 SHEET NO. 01 of 01                     |  |  |