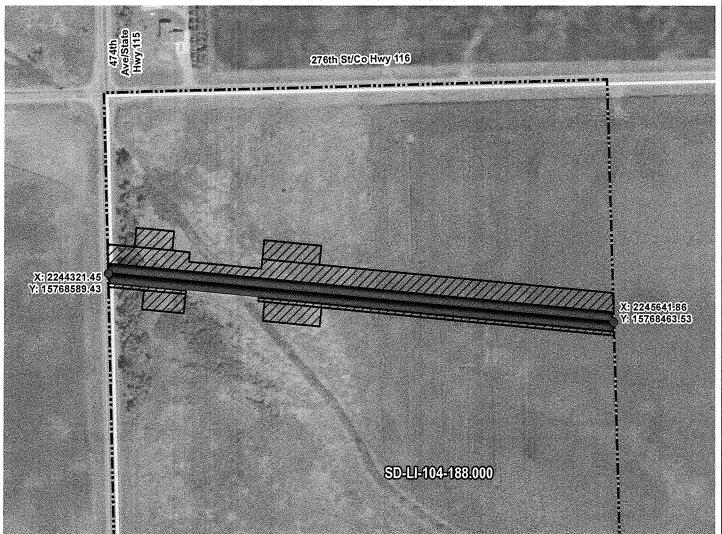

LINCOLN COUNTY, SOUTH DAKOTA

SEC. 23 T099N R50W

ROUTING LENGTH = 1326.396 FT +/-

IMPACTS: PIPELINE EASEMENT = 1.522 AC. +/- / TEMPORARY CONSTRUCTION EASEMENT = 2.256 AC. +/-

PROPOSED ROUTE PARCEL BOUNDARY

LINCOLN COUNTY, SOUTH DAKOTA

SEC. 23 T099N R50W

ROUTING LENGTH = 1326.396 FT +/-

IMPACTS: PIPELINE EASEMENT = 1.522 AC, +/- / TEMPORARY CONSTRUCTION EASEMENT = 2.256 AC.+/-