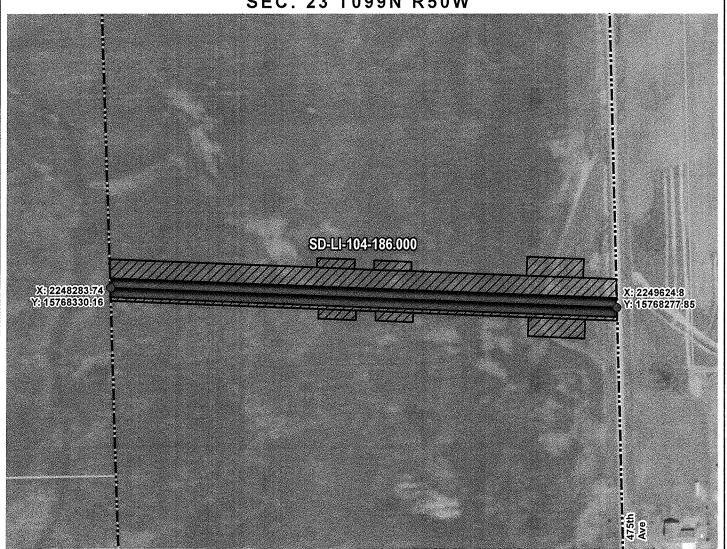

# Attachment No. 1

LINCOLN COUNTY, SOUTH DAKOTA

VICINITY MAP N.T.S.

SEC. 23 T099N R50W

ROUTING LENGTH = 1342.069 FT +/-

ADJACENT PROPERTIES

IMPACTS: PIPELINE EASEMENT = 1.54 AC. +/- / TEMPORARY CONSTRUCTION EASEMENT = 2.423 AC. +/-

LINCOLN COUNTY, SOUTH DAKOTA

SEC. 23 T099N R50W

SD-LI-1003-1333.000 X: 2248283.74 Y: 15768330.16

X: 2249624.8 Y: 15768277.85

ROUTING LENGTH = 1342.069 FT +/-

IMPACTS: PIPELINE EASEMENT = 1.54 AC. +/- / TEMPORARY CONSTRUCTION EASEMENT = 2.423 AC.+/-