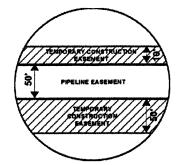

# Attachment No. 1

LINCOLN COUNTY, SOUTH DAKOTA

VICINITY MAP N.T.S.

SEC. 23 T099N R50W

ROUTING LENGTH = 1342.069 FT +/-

ADJACENT PROPERTIES

IMPACTS: PIPELINE EASEMENT = 1.54 AC. +/- / TEMPORARY CONSTRUCTION EASEMENT = 2.423 AC. +/-

## Legend

PROPOSED ROUTE PARCEL BOUNDARY PIPELINE EASEMENT

TEMPORARY CONSTRUCTION EASEMENT SECTION BOUNDARY

COUNTY BOUNDARY

## NOTES:

- 1. THIS IS A PRELIMINARY DOCUMENT AND IS INTENDED TO DEPICT THE APPROXIMATE LOCATION OF A PROPOSED PIPELINE EASEMENT.
- 2. THIS DOCUMENT DOES NOT REPRESENT A LAND SURVEY AND IS NOT INTENDED TO DEPICT THE FINAL ALIGNMENT
- 3. COORDINATE SYSTEM: UTM ZONE 14 NORTH, NAD83, US SURVEY FEET