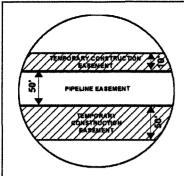

LINCOLN COUNTY, SOUTH DAKOTA

SEC. 23 T099N R50W

ROUTING LENGTH = 1326.396 FT +/-

IMPACTS: PIPELINE EASEMENT = 1.522 AC. +/- / TEMPORARY CONSTRUCTION EASEMENT = 2.256 AC. +/-

PROPOSED ROUTE PARCEL BOUNDARY

PIPELINE EASEMENT

TEMPORARY CONSTRUCTION EASEMENT

SECTION BOUNDARY COUNTY BOUNDARY

# NOTES:

- 1. THIS IS A PRELIMINARY DOCUMENT AND IS INTENDED TO DEPICT THE APPROXIMATE LOCATION OF A PROPOSED PIPELINE EASEMENT.
- 2. THIS DOCUMENT DOES NOT REPRESENT A LAND SURVEY AND IS NOT INTENDED TO DEPICT THE FINAL ALIGNMENT
- 3. COORDINATE SYSTEM: UTM ZONE 14 NORTH, NAD83, US SURVEY FEET