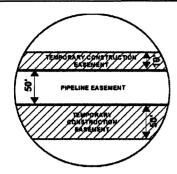

### Legend

- PROPOSED ROUTE PARCEL BOUNDARY

PIPELINE EASEMENT

TEMPORARY CONSTRUCTION EASEMENT SECTION BOUNDARY

ADJACENT PROPERTIES

COUNTY BOUNDARY

- 1. THIS IS A PRELIMINARY DOCUMENT AND IS INTENDED TO DEPICT THE APPROXIMATE LOCATION OF A PROPOSED PIPELINE EASEMENT.
- 2. THIS DOCUMENT DOES NOT REPRESENT A LAND SURVEY AND IS NOT INTENDED TO DEPICT THE FINAL ALIGNMENT
- 3. COORDINATE SYSTEM: UTM ZONE 14 NORTH, NAD83, US SURVEY FEET

### - PROPOSED ROUTE PIPELINE EASEMENT - ROADS TEMPORARY CONSTRUCTION EASEMENT PARCEL BOUNDARY SECTION BOUNDARY ADJACENT PROPERTIES COUNTY BOUNDARY NOTES: 1. THIS IS A PRELIMINARY DOCUMENT AND IS INTENDED TO DEPICT THE APPROXIMATE LOCATION OF A PROPOSED PIPELINE EASEMENT. 2. THIS DOCUMENT DOES NOT REPRESENT A LAND SURVEY AND IS NOT INTENDED TO DEPICT THE FINAL ALIGNMENT 3. COORDINATE SYSTEM: UTM ZONE 14 NORTH, NAD83, US SURVEY FEET SIGNATURE: SUMMIT CARBON