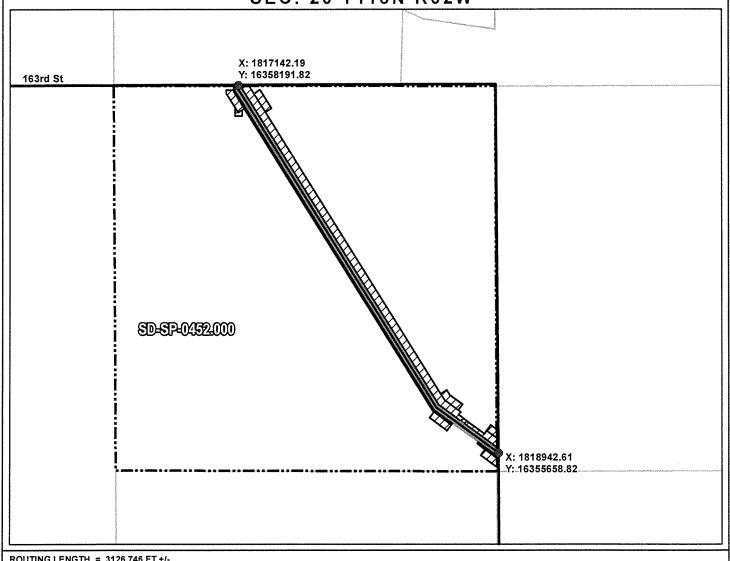

# Attachment No. 1

SPINK COUNTY, SOUTH DAKOTA

**VICINITY MAP** N.T.S.

SEC. 20 T118N R62W

ROUTING LENGTH = 3126.746 FT +/-

IMPACTS: PIPELINE EASEMENT = 3.589 AC. +/- / TEMPORARY CONSTRUCTION EASEMENT = 5.018 AC. +/-

SPINK COUNTY, SOUTH DAKOTA

SEC. 20 T118N R62W

**VICINITY MAP** N.T.S.

ROUTING LENGTH = 3126.746 FT +/-

IMPACTS: PIPELINE EASEMENT = 3.589 AC. +/- / TEMPORARY CONSTRUCTION EASEMENT = 5.018 AC.+/-

### Legend

- PROPOSED ROUTE PARCEL BOUNDARY

PIPELINE EASEMENT

TEMPORARY CONSTRUCTION EASEMENT SECTION BOUNDARY

ADJACENT PROPERTIES

COUNTY BOUNDARY

- 1. THIS IS A PRELIMINARY DOCUMENT AND IS INTENDED TO DEPICT THE APPROXIMATE LOCATION OF A PROPOSED PIPELINE EASEMENT.
- 2. THIS DOCUMENT DOES NOT REPRESENT A LAND SURVEY AND IS NOT INTENDED TO DEPICT THE FINAL ALIGNMENT
- 3. COORDINATE SYSTEM: UTM ZONE 14 NORTH, NAD83, US SURVEY FEET

### - PROPOSED ROUTE PIPELINE EASEMENT - ROADS TEMPORARY CONSTRUCTION EASEMENT PARCEL BOUNDARY SECTION BOUNDARY ADJACENT PROPERTIES COUNTY BOUNDARY NOTES: 1. THIS IS A PRELIMINARY DOCUMENT AND IS INTENDED TO DEPICT THE APPROXIMATE LOCATION OF A PROPOSED PIPELINE EASEMENT. 2. THIS DOCUMENT DOES NOT REPRESENT A LAND SURVEY AND IS NOT INTENDED TO DEPICT THE FINAL ALIGNMENT 3. COORDINATE SYSTEM: UTM ZONE 14 NORTH, NAD83, US SURVEY FEET SIGNATURE: SUMMIT CARBON