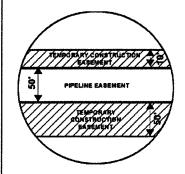

### Legend

- PROPOSED ROUTE PARCEL BOUNDARY

PIPELINE EASEMENT

TEMPORARY CONSTRUCTION EASEMENT SECTION BOUNDARY

ADJACENT PROPERTIES

COUNTY BOUNDARY

- 1. THIS IS A PRELIMINARY DOCUMENT AND IS INTENDED TO DEPICT THE APPROXIMATE LOCATION OF A PROPOSED PIPELINE EASEMENT.
- 2. THIS DOCUMENT DOES NOT REPRESENT A LAND SURVEY AND IS NOT INTENDED TO DEPICT THE FINAL ALIGNMENT
- 3. COORDINATE SYSTEM: UTM ZONE 14 NORTH, NAD83, US SURVEY FEET

### - PROPOSED ROUTE PIPELINE EASEMENT - ROADS TEMPORARY CONSTRUCTION EASEMENT PARCEL BOUNDARY SECTION BOUNDARY ADJACENT PROPERTIES COUNTY BOUNDARY NOTES: 1. THIS IS A PRELIMINARY DOCUMENT AND IS INTENDED TO DEPICT THE APPROXIMATE LOCATION OF A PROPOSED PIPELINE EASEMENT. 2. THIS DOCUMENT DOES NOT REPRESENT A LAND SURVEY AND IS NOT INTENDED TO DEPICT THE FINAL ALIGNMENT 3. COORDINATE SYSTEM: UTM ZONE 14 NORTH, NAD83, US SURVEY FEET SIGNATURE: SUMMIT CARBON