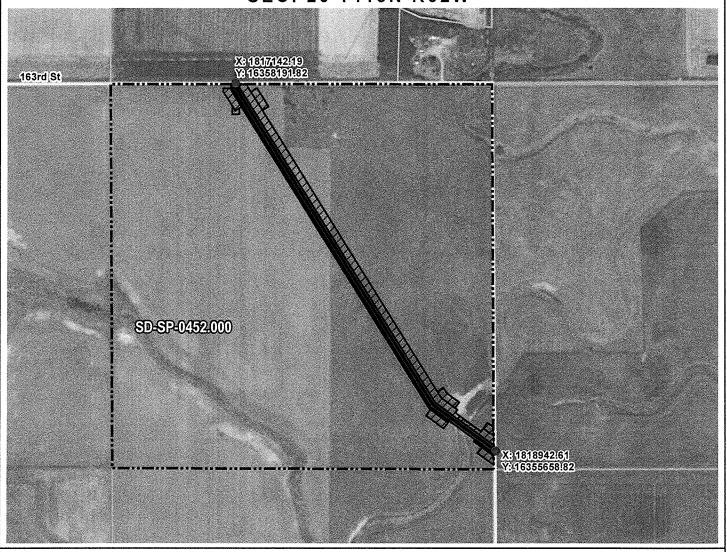

# Attachment No. 1

SPINK COUNTY, SOUTH DAKOTA

**VICINITY MAP** N.T.S.

SEC. 20 T118N R62W

ROUTING LENGTH = 3126.746 FT +/-

IMPACTS: PIPELINE EASEMENT = 3.589 AC. +/- / TEMPORARY CONSTRUCTION EASEMENT = 5.018 AC. +/-

### Legend

- PROPOSED ROUTE PARCEL BOUNDARY

PIPELINE EASEMENT

TEMPORARY CONSTRUCTION EASEMENT SECTION BOUNDARY

ADJACENT PROPERTIES

COUNTY BOUNDARY

- 1. THIS IS A PRELIMINARY DOCUMENT AND IS INTENDED TO DEPICT THE APPROXIMATE LOCATION OF A PROPOSED PIPELINE EASEMENT.
- 2. THIS DOCUMENT DOES NOT REPRESENT A LAND SURVEY AND IS NOT INTENDED TO DEPICT THE FINAL ALIGNMENT
- 3. COORDINATE SYSTEM: UTM ZONE 14 NORTH, NAD83, US SURVEY FEET

SPINK COUNTY, SOUTH DAKOTA

SEC. 20 T118N R62W

**VICINITY MAP** N.T.S.

ROUTING LENGTH = 3126.746 FT +/-

IMPACTS: PIPELINE EASEMENT = 3.589 AC. +/- / TEMPORARY CONSTRUCTION EASEMENT = 5.018 AC.+/-

### - PROPOSED ROUTE PIPELINE EASEMENT - ROADS TEMPORARY CONSTRUCTION EASEMENT PARCEL BOUNDARY SECTION BOUNDARY ADJACENT PROPERTIES COUNTY BOUNDARY NOTES: 1. THIS IS A PRELIMINARY DOCUMENT AND IS INTENDED TO DEPICT THE APPROXIMATE LOCATION OF A PROPOSED PIPELINE EASEMENT. 2. THIS DOCUMENT DOES NOT REPRESENT A LAND SURVEY AND IS NOT INTENDED TO DEPICT THE FINAL ALIGNMENT 3. COORDINATE SYSTEM: UTM ZONE 14 NORTH, NAD83, US SURVEY FEET SIGNATURE: SUMMIT CARBON