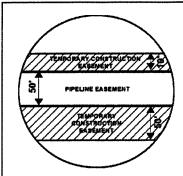

### Legend

- PROPOSED ROUTE PARCEL BOUNDARY

PIPELINE EASEMENT

TEMPORARY CONSTRUCTION EASEMENT SECTION BOUNDARY

ADJACENT PROPERTIES

COUNTY BOUNDARY

- 1. THIS IS A PRELIMINARY DOCUMENT AND IS INTENDED TO DEPICT THE APPROXIMATE LOCATION OF A PROPOSED PIPELINE EASEMENT.
- 2. THIS DOCUMENT DOES NOT REPRESENT A LAND SURVEY AND IS NOT INTENDED TO DEPICT THE FINAL ALIGNMENT
- 3. COORDINATE SYSTEM: UTM ZONE 14 NORTH, NAD83, US SURVEY FEET

### - PROPOSED ROUTE PIPELINE EASEMENT - ROADS TEMPORARY CONSTRUCTION EASEMENT PARCEL BOUNDARY SECTION BOUNDARY ADJACENT PROPERTIES COUNTY BOUNDARY NOTES: 1. THIS IS A PRELIMINARY DOCUMENT AND IS INTENDED TO DEPICT THE APPROXIMATE LOCATION OF A PROPOSED PIPELINE EASEMENT. 2. THIS DOCUMENT DOES NOT REPRESENT A LAND SURVEY AND IS NOT INTENDED TO DEPICT THE FINAL ALIGNMENT 3. COORDINATE SYSTEM: UTM ZONE 14 NORTH, NAD83, US SURVEY FEET SIGNATURE: SUMMIT CARBON