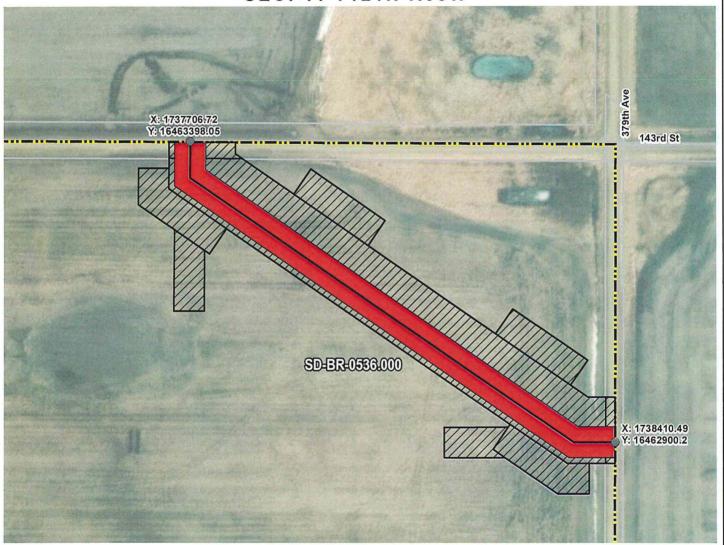

**BROWN COUNTY, SOUTH DAKOTA** 

**VICINITY MAP** N.T.S.

SEC. 11 T121N R65W

ROUTING LENGTH = 899.394 FT +/-

IMPACTS: PIPELINE EASEMENT = 1.032 AC. +/- / TEMPORARY CONSTRUCTION EASEMENT = 2.132 AC. +/-

#### Legend

PROPOSED ROUTE

PIPELINE EASEMENT

TEMPORARY CONSTRUCTION EASEMENT

PARCEL BOUNDARY ADJACENT PROPERTIES

SECTION BOUNDARY COUNTY BOUNDARY

#### NOTES:

- 1. THIS IS A PRELIMINARY DOCUMENT AND IS INTENDED TO DEPICT THE APPROXIMATE LOCATION OF A PROPOSED PIPELINE EASEMENT.
- 2. THIS DOCUMENT DOES NOT REPRESENT A LAND SURVEY AND IS NOT INTENDED TO DEPICT THE FINAL ALIGNMENT
- 3. COORDINATE SYSTEM: UTM ZONE 14 NORTH, NAD83, US SURVEY FEET

| PRELIMINARY PIPELINE ROUTE |                   |                                                   |  |  |  |
|----------------------------|-------------------|---------------------------------------------------|--|--|--|
| DRAWN BY: AC               |                   | SUMMIT CARBON SOLUTIONS<br>MIDWEST CARBON EXPRESS |  |  |  |
| CHECKED BY                 | : JW              | DENNIS HASELHORST TRUST 2020.                     |  |  |  |
| MAP DATE:                  | 12/8/2021         | U/T/D NOVEMBER 16, 2020<br>TAX ID: 5912           |  |  |  |
| SCALE: 1 inch = 153 '      |                   | TRACT NUMBER: SD-BR-0536.000                      |  |  |  |
| REV NO.                    | DATE              | DESCRIPTION                                       |  |  |  |
| E                          | 12/1/2022         | REVISED WORKSPACE                                 |  |  |  |
| F                          | 3/9/2023          | REVISED SECTION BOUNDARY                          |  |  |  |
| DRAWING NO                 | CQ-SD-BR-0536.000 | PROJECT NO. 450959 SHEET NO. 01 of 01             |  |  |  |