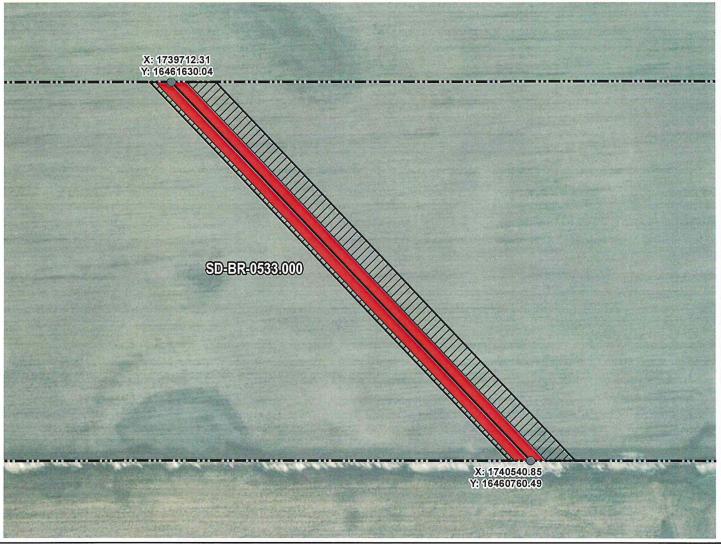

**BROWN COUNTY, SOUTH DAKOTA** 

SEC. 12 T121N R65W

X: 1738883.78 Y: 16462499.59 SD-ER-0534.000 X: 1739712.31 Y: 16461630.04

ROUTING LENGTH = 1201.077 FT +/IMPACTS: PIPELINE EASEMENT = 1.378 AC. +/- / TEMPORARY CONSTRUCTION EASEMENT = 1.654 AC.+/-

| Lege           | nd                                                                    |                              |                                                                                                                                                      |
|----------------|-----------------------------------------------------------------------|------------------------------|------------------------------------------------------------------------------------------------------------------------------------------------------|
| —              | PROPOSED ROUTE                                                        |                              | PIPELINE EASEMENT                                                                                                                                    |
|                | ROADS                                                                 | $\mathbb{Z}$                 | TEMPORARY CONSTRUCTION EASEMENT                                                                                                                      |
| LIII;          | PARCEL BOUNDARY                                                       |                              | SECTION BOUNDARY                                                                                                                                     |
|                | ADJACENT PROPERTIES                                                   |                              | COUNTY BOUNDARY                                                                                                                                      |
|                | NOTES:                                                                |                              |                                                                                                                                                      |
| AF<br>2.<br>IN | PPROXIMATE LOCATION O<br>THIS DOCUMENT DOES<br>TENDED TO DEPICT THE F | F A PRO<br>NOT RE<br>INAL AL | IENT AND IS INTENDED TO DEPICT THE<br>POSED PIPELINE EASEMENT.<br>EPRESENT A LAND SURVEY AND IS NOT<br>LIGNMENT<br>E 14 NORTH, NAD83, US SURVEY FEET |
| SI             | GNATURE:                                                              |                              | DATE:                                                                                                                                                |