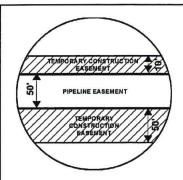

**BROWN COUNTY, SOUTH DAKOTA** 

**VICINITY MAP** N.T.S.

SEC. 11 T121N R65W

ROUTING LENGTH = 899.394 FT +/-

IMPACTS: PIPELINE EASEMENT = 1.032 AC. +/- / TEMPORARY CONSTRUCTION EASEMENT = 2.132 AC. +/-

#### Legend

PROPOSED ROUTE

PIPELINE EASEMENT

TEMPORARY CONSTRUCTION EASEMENT

PARCEL BOUNDARY ADJACENT PROPERTIES

SECTION BOUNDARY COUNTY BOUNDARY