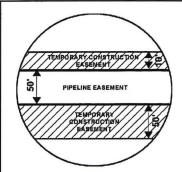

# Attachment No. 1

**BROWN COUNTY, SOUTH DAKOTA** 

SEC. 12 T121N R65W

**VICINITY MAP** N.T.S.

ROUTING LENGTH = 1201.078 FT +/-

IMPACTS: PIPELINE EASEMENT = 1.378 AC. +/- / TEMPORARY CONSTRUCTION EASEMENT = 1.654 AC. +/-

#### Legend

PROPOSED ROUTE

PIPELINE EASEMENT

PARCEL BOUNDARY ADJACENT PROPERTIES

TEMPORARY CONSTRUCTION EASEMENT

SECTION BOUNDARY COUNTY BOUNDARY

- NOTES: 1. THIS IS A PRELIMINARY DOCUMENT AND IS INTENDED TO DEPICT THE APPROXIMATE LOCATION OF A PROPOSED PIPELINE EASEMENT.
- 2. THIS DOCUMENT DOES NOT REPRESENT A LAND SURVEY AND IS NOT INTENDED TO DEPICT THE FINAL ALIGNMENT
- 3. COORDINATE SYSTEM: UTM ZONE 14 NORTH, NAD83, US SURVEY FEET