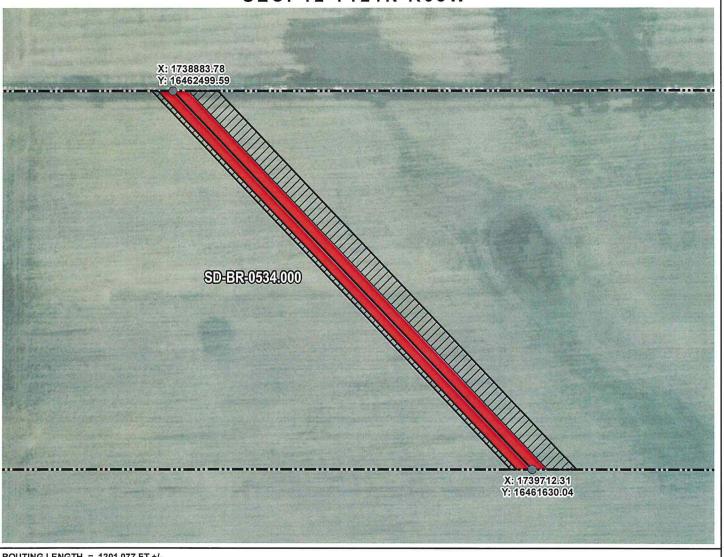

**BROWN COUNTY, SOUTH DAKOTA** 

SEC. 12 T121N R65W

X: 1738883.78 Y: 16462499.59 SD-ER-0534.000 X: 1739712.31 Y: 16461630.04

ROUTING LENGTH = 1201.077 FT +/IMPACTS: PIPELINE EASEMENT = 1.378 AC. +/- / TEMPORARY CONSTRUCTION EASEMENT = 1.654 AC.+/-

| PRELIMINARY PIPELINE ROUTE |                  |                                                                          |  |  |  |
|----------------------------|------------------|--------------------------------------------------------------------------|--|--|--|
| DRAWN BY: AC               |                  | SUMMIT CARBON SOLUTIONS<br>MIDWEST CARBON EXPRESS                        |  |  |  |
| CHECKED BY                 | : JW             |                                                                          |  |  |  |
| MAP DATE:                  | 12/8/2021        | DENNIS HASELHORST TRUST 2020,<br>U/T/D NOVEMBER 16, 2020<br>TAX ID: 5919 |  |  |  |
| SCALE: 1 inch = 212 '      |                  | TRACT NUMBER: SD-BR-0534.000                                             |  |  |  |
| REV NO.                    | DATE             | DESCRIPTION                                                              |  |  |  |
| В                          | 3/8/2022         | REVISED WORKSPACE                                                        |  |  |  |
| С                          | 11/10/2022       | REVISED WORKSPACE                                                        |  |  |  |
| DRAWING NO<br>C-MCE-AC     | CQ-SD-BR-0534.00 | PROJECT NO. 450959 SHEET NO. 01 of 01                                    |  |  |  |