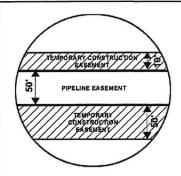

#### Legend

PROPOSED ROUTE

PIPELINE EASEMENT

PARCEL BOUNDARY ADJACENT PROPERTIES

TEMPORARY CONSTRUCTION EASEMENT

SECTION BOUNDARY COUNTY BOUNDARY

- NOTES: 1. THIS IS A PRELIMINARY DOCUMENT AND IS INTENDED TO DEPICT THE APPROXIMATE LOCATION OF A PROPOSED PIPELINE EASEMENT.
- 2. THIS DOCUMENT DOES NOT REPRESENT A LAND SURVEY AND IS NOT INTENDED TO DEPICT THE FINAL ALIGNMENT
- 3. COORDINATE SYSTEM: UTM ZONE 14 NORTH, NAD83, US SURVEY FEET