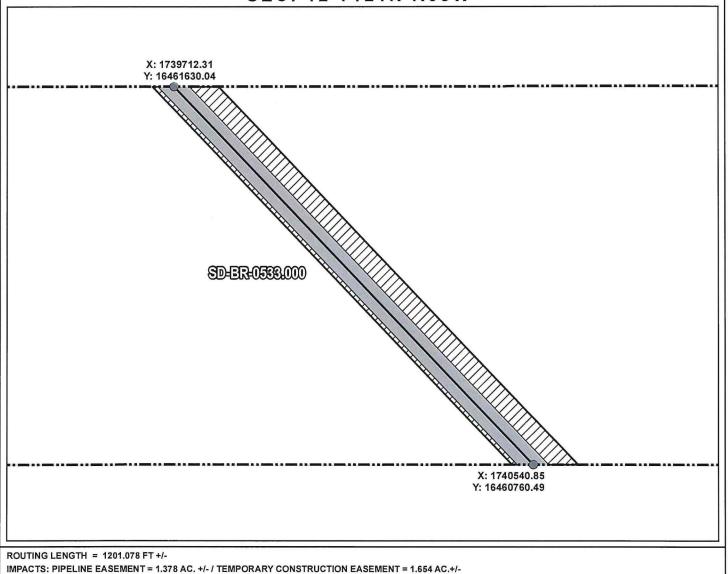

# Attachment No. 1

**BROWN COUNTY, SOUTH DAKOTA** 

SEC. 12 T121N R65W

**VICINITY MAP** N.T.S.

ROUTING LENGTH = 1201.078 FT +/-

IMPACTS: PIPELINE EASEMENT = 1.378 AC. +/- / TEMPORARY CONSTRUCTION EASEMENT = 1.654 AC. +/-

#### PRELIMINARY PIPELINE ROUTE DRAWN BY: SUMMIT CARBON SOLUTIONS AC MIDWEST CARBON EXPRESS CHECKED BY: JW DENNIS HASELHORST TRUST 2020. MAP DATE: 12/8/2021 U/T/D NOVEMBER 16, 2020 TAX ID: 5918 SCALE: 1 inch = 212 ' TRACT NUMBER: SD-BR-0533.000 REV NO. DATE DESCRIPTION 3/8/2022 REVISED WORKSPACE C 11/10/2022 REVISED WORKSPACE DRAWING NO. C-MCE-ACQ-SD-BR-0533.000 PROJECT NO. 450959 SHEET NO. 01 of 01