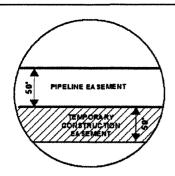

#### **EXHIBIT "B"** PRELIMINARY ROUTE

MCPHERSON COUNTY, SOUTH DAKOTA

SEC. 01 T127N R67W

N.T.S.

ROUTING LENGTH = 291,281 FT +/-

IMPACTS: PIPELINE EASEMENT = 0.334 AC. +/- / TEMPORARY CONSTRUCTION EASEMENT = 0.552 AC. +/-

#### Legend

- PROPOSED ROUTE PARCEL BOUNDARY

PIPELINE EASEMENT

TEMPORARY CONSTRUCTION EASEMENT

ADJACENT PROPERTIES COUNTY BOUNDARY

IMPACTS: PIPELINE EASEMENT = 0.334 AC. +/- / TEMPORARY CONSTRUCTION EASEMENT = 0.552 AC.+/-

# Legend PROPOSED ROUTE PIPELINE EASEMENT ROADS TEMPORARY CONSTRUCTION EASEMENT COUNTY BOUNDARY ADJACENT PROPERTIES NOTES: 1. THIS IS A PRELIMINARY DOCUMENT AND IS INTENDED TO DEPICT THE APPROXIMATE LOCATION OF A PROPOSED PIPELINE EASEMENT. 2. THIS DOCUMENT DOES NOT REPRESENT A LAND SURVEY AND IS NOT INTENDED TO DEPICT THE FINAL ALIGNMENT 3. COORDINATE SYSTEM: UTM ZONE 14 NORTH, NAD83, US SURVEY FEET SIGNATURE: DATE: