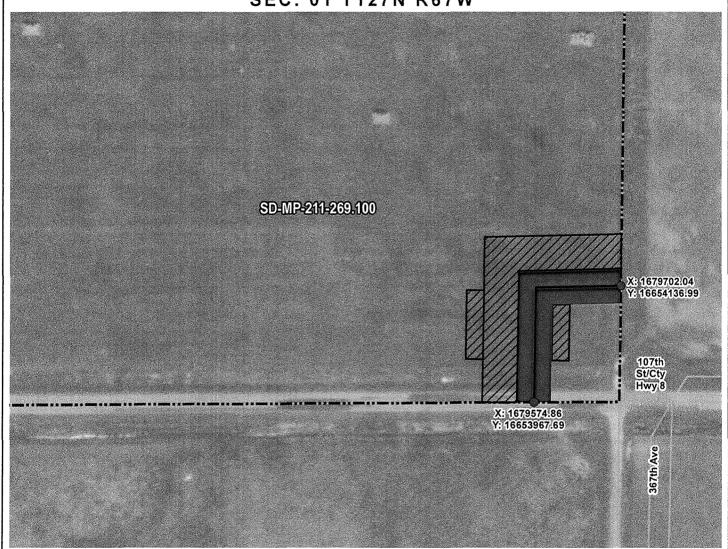

#### **EXHIBIT "B"** PRELIMINARY ROUTE

MCPHERSON COUNTY, SOUTH DAKOTA

SEC. 01 T127N R67W

N.T.S.

ROUTING LENGTH = 291,281 FT +/-

IMPACTS: PIPELINE EASEMENT = 0.334 AC. +/- / TEMPORARY CONSTRUCTION EASEMENT = 0.552 AC. +/-

### EXHIBIT "B" PRELIMINARY ROUTE

MCPHERSON COUNTY, SOUTH DAKOTA

SEC. 01 T127N R67W

SD-MP-211-239.100 X: 1679702.04 Y: 16654136.99 107th St/Cty Hwy 8 X: 1679574.86 Y: 16653967.69

ROUTING LENGTH = 291.281 FT +/-

IMPACTS: PIPELINE EASEMENT = 0.334 AC. +/- / TEMPORARY CONSTRUCTION EASEMENT = 0.552 AC.+/-