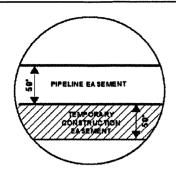

#### **EXHIBIT "B"** PRELIMINARY ROUTE

MCPHERSON COUNTY, SOUTH DAKOTA

SEC. 01 T127N R67W

N.T.S.

ROUTING LENGTH = 291,281 FT +/-

IMPACTS: PIPELINE EASEMENT = 0.334 AC. +/- / TEMPORARY CONSTRUCTION EASEMENT = 0.552 AC. +/-

#### Legend

- PROPOSED ROUTE PARCEL BOUNDARY

PIPELINE EASEMENT

TEMPORARY CONSTRUCTION EASEMENT

ADJACENT PROPERTIES COUNTY BOUNDARY

IMPACTS: PIPELINE EASEMENT = 0.334 AC. +/- / TEMPORARY CONSTRUCTION EASEMENT = 0.552 AC.+/-

# Legend PROPOSED ROUTE PIPELINE EASEMENT ROADS TEMPORARY CONSTRUCTION EASEMENT COUNTY BOUNDARY ADJACENT PROPERTIES NOTES: 1. THIS IS A PRELIMINARY DOCUMENT AND IS INTENDED TO DEPICT THE APPROXIMATE LOCATION OF A PROPOSED PIPELINE EASEMENT. 2. THIS DOCUMENT DOES NOT REPRESENT A LAND SURVEY AND IS NOT INTENDED TO DEPICT THE FINAL ALIGNMENT 3. COORDINATE SYSTEM: UTM ZONE 14 NORTH, NAD83, US SURVEY FEET SIGNATURE: DATE: