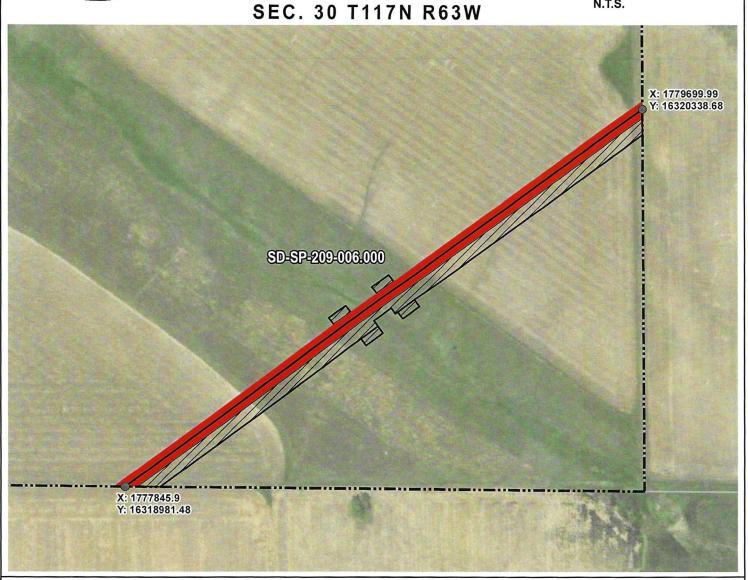

SPINK COUNTY, SOUTH DAKOTA

SEC. 30 T117N R63W

X: 1779699.99 Y: 16320338.68 SD-SP-2009-0003.0000 X: 1777845.9 Y: 16318981.48

ROUTING LENGTH = 2297.762 FT +/IMPACTS: PIPELINE EASEMENT = 2.634 AC. +/- / TEMPORARY CONSTRUCTION EASEMENT = 2.68 AC.+/-