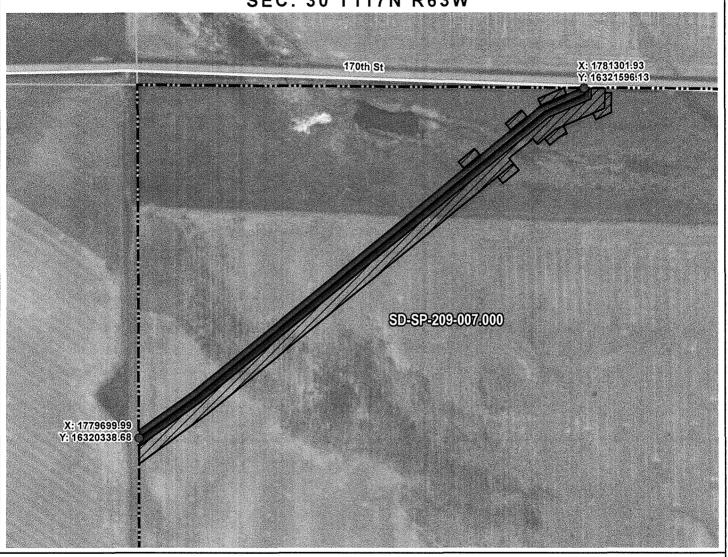

SPINK COUNTY, SOUTH DAKOTA

SEC. 30 T117N R63W

X: 1779699.99 Y: 16320338.68 SD-SP-2009-0003.0000 X: 1777845.9 Y: 16318981.48

ROUTING LENGTH = 2297.762 FT +/IMPACTS: PIPELINE EASEMENT = 2.634 AC. +/- / TEMPORARY CONSTRUCTION EASEMENT = 2.68 AC.+/-