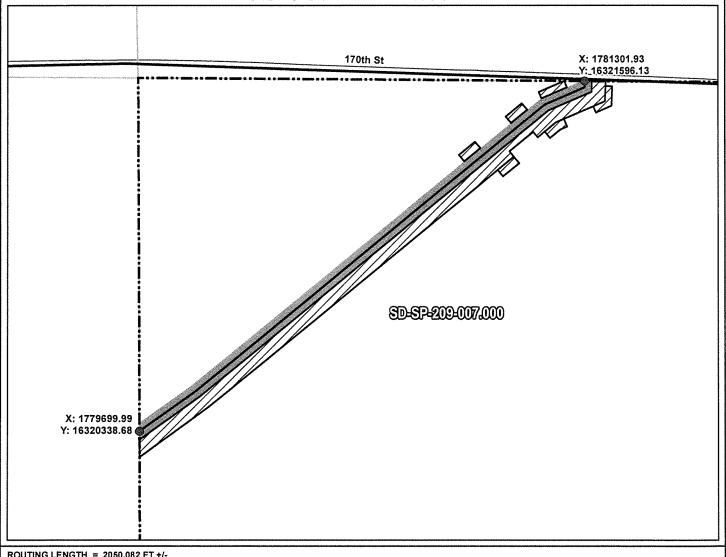

SPINK COUNTY, SOUTH DAKOTA

VICINITY MAP N.T.S.

SEC. 30 T117N R63W

ROUTING LENGTH = 2050.082 FT +/-

IMPACTS: PIPELINE EASEMENT = 2.353 AC. +/- / TEMPORARY CONSTRUCTION EASEMENT = 2.726 AC. +/-

SPINK COUNTY, SOUTH DAKOTA

SEC. 30 T117N R63W

N.T.S.

ROUTING LENGTH = 2050.082 FT +/-

SIGNATURE: \_

IMPACTS: PIPELINE EASEMENT = 2.353 AC. +/- / TEMPORARY CONSTRUCTION EASEMENT = 2.726 AC.+/-