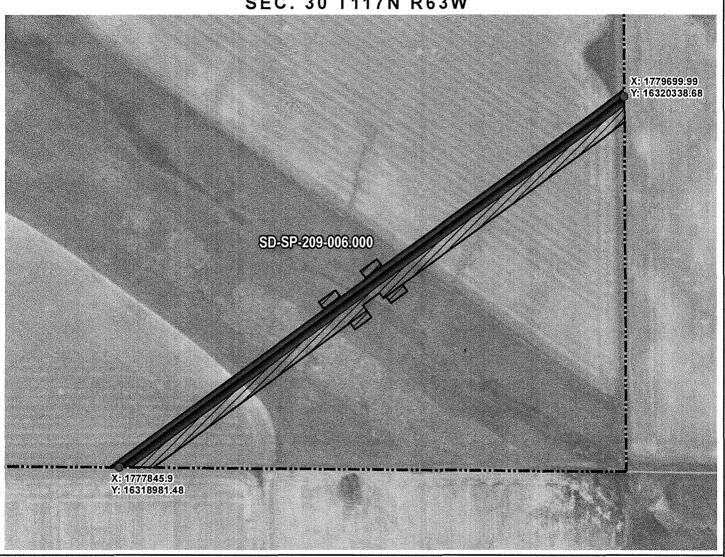

SPINK COUNTY, SOUTH DAKOTA

VICINITY MAP N.T.S.

SEC. 30 T117N R63W

ROUTING LENGTH = 2050.082 FT +/-

IMPACTS: PIPELINE EASEMENT = 2.353 AC. +/- / TEMPORARY CONSTRUCTION EASEMENT = 2.726 AC. +/-

#### Legend

 PROPOSED ROUTE PARCEL BOUNDARY

PIPELINE EASEMENT

TEMPORARY CONSTRUCTION EASEMENT

ADJACENT PROPERTIES

SECTION BOUNDARY COUNTY BOUNDARY

- THIS IS A PRELIMINARY DOCUMENT AND IS INTENDED TO DEPICT THE APPROXIMATE LOCATION OF A PROPOSED PIPELINE EASEMENT.
   THIS DOCUMENT DOES NOT REPRESENT A LAND SURVEY AND IS NOT INTENDED TO DEPICT THE FINAL ALIGNMENT
- 3. COORDINATE SYSTEM: UTM ZONE 14 NORTH, NAD83, US SURVEY FEET

| PRELIMINARY PIPELINE ROUTE |                   |                                                      |  |
|----------------------------|-------------------|------------------------------------------------------|--|
| DRAWN BY:                  | AC                | SUMMIT CARBON SOLUTIONS                              |  |
| CHECKED BY                 | : JW              | MIDWEST CARBON EXPRESS  DEBRA F. CURTIS LIVING TRUST |  |
| MAP DATE:                  | 12/16/2021        | TAX ID: 003137                                       |  |
| SCALE: 1 inch = 331 '      |                   | TRACT NUMBER: SD-SP-209-007.000                      |  |
| REV NO.                    | DATE              | DESCRIPTION                                          |  |
| В                          | 3/7/2022          | REVISED WORKSPACE                                    |  |
| С                          | 6/7/2022          | REVISED WORKSPACE                                    |  |
| DRAWING NO<br>C-MCE-ACC    | 2-SD-SP-209-007.0 | PROJECT NO. 450959 SHEET NO. 01 of 01                |  |