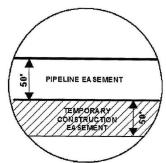

# Attachment No. 1

SPINK COUNTY, SOUTH DAKOTA

**VICINITY MAP** N.T.S.

ROUTING LENGTH = 2297.762 FT +/-

IMPACTS: PIPELINE EASEMENT = 2.634 AC. +/- / TEMPORARY CONSTRUCTION EASEMENT = 2.68 AC. +/-

#### Legend

- PROPOSED ROUTE PARCEL BOUNDARY

PIPELINE EASEMENT

TEMPORARY CONSTRUCTION EASEMENT

ADJACENT PROPERTIES

SECTION BOUNDARY COUNTY BOUNDARY

- 1. THIS IS A PRELIMINARY DOCUMENT AND IS INTENDED TO DEPICT THE APPROXIMATE LOCATION OF A PROPOSED PIPELINE EASEMENT.
  2. THIS DOCUMENT DOES NOT REPRESENT A LAND SURVEY AND IS NOT
- INTENDED TO DEPICT THE FINAL ALIGNMENT
- 3. COORDINATE SYSTEM: UTM ZONE 14 NORTH, NAD83, US SURVEY FEET