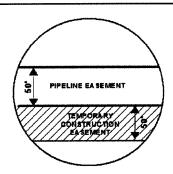

#### Legend

- PROPOSED ROUTE PARCEL BOUNDARY

PIPELINE EASEMENT

TEMPORARY CONSTRUCTION EASEMENT

ADJACENT PROPERTIES

SECTION BOUNDARY COUNTY BOUNDARY

- 1. THIS IS A PRELIMINARY DOCUMENT AND IS INTENDED TO DEPICT THE APPROXIMATE LOCATION OF A PROPOSED PIPELINE EASEMENT.
  2. THIS DOCUMENT DOES NOT REPRESENT A LAND SURVEY AND IS NOT
- INTENDED TO DEPICT THE FINAL ALIGNMENT
- 3. COORDINATE SYSTEM: UTM ZONE 14 NORTH, NAD83, US SURVEY FEET