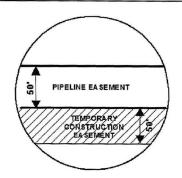

SPINK COUNTY, SOUTH DAKOTA

**VICINITY MAP** N.T.S.

SEC. 30 T117N R63W

ROUTING LENGTH = 2297.762 FT +/-

IMPACTS: PIPELINE EASEMENT = 2.634 AC. +/- / TEMPORARY CONSTRUCTION EASEMENT = 2.68 AC. +/-

#### Legend

- PROPOSED ROUTE PARCEL BOUNDARY

PIPELINE EASEMENT

TEMPORARY CONSTRUCTION EASEMENT

ADJACENT PROPERTIES

SECTION BOUNDARY COUNTY BOUNDARY

- 1. THIS IS A PRELIMINARY DOCUMENT AND IS INTENDED TO DEPICT THE APPROXIMATE LOCATION OF A PROPOSED PIPELINE EASEMENT.
  2. THIS DOCUMENT DOES NOT REPRESENT A LAND SURVEY AND IS NOT INTENDED TO DEPICT THE FINAL ALIGNMENT
- 3. COORDINATE SYSTEM: UTM ZONE 14 NORTH, NAD83, US SURVEY FEET