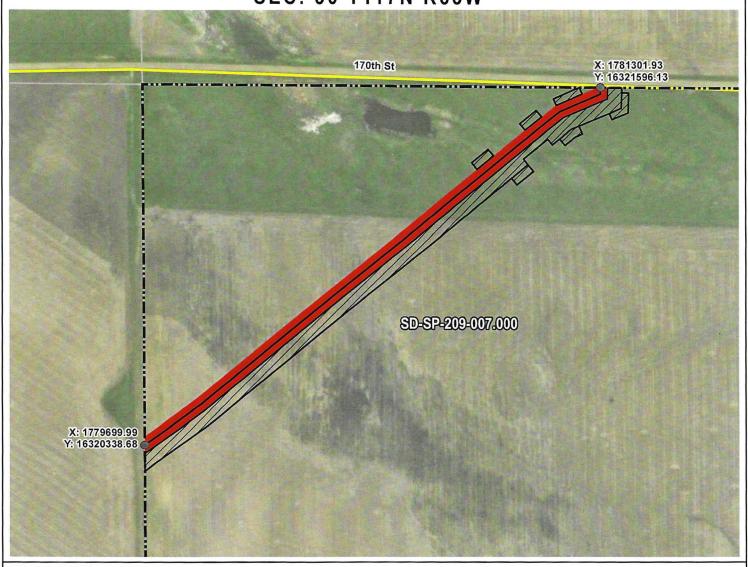

SPINK COUNTY, SOUTH DAKOTA

**VICINITY MAP** N.T.S.

SEC. 30 T117N R63W

ROUTING LENGTH = 2297.762 FT +/-

IMPACTS: PIPELINE EASEMENT = 2.634 AC. +/- / TEMPORARY CONSTRUCTION EASEMENT = 2.68 AC. +/-

#### Legend

- PROPOSED ROUTE PARCEL BOUNDARY

PIPELINE EASEMENT

TEMPORARY CONSTRUCTION EASEMENT

ADJACENT PROPERTIES

SECTION BOUNDARY COUNTY BOUNDARY

- 1. THIS IS A PRELIMINARY DOCUMENT AND IS INTENDED TO DEPICT THE APPROXIMATE LOCATION OF A PROPOSED PIPELINE EASEMENT.
  2. THIS DOCUMENT DOES NOT REPRESENT A LAND SURVEY AND IS NOT INTENDED TO DEPICT THE FINAL ALIGNMENT
- 3. COORDINATE SYSTEM: UTM ZONE 14 NORTH, NAD83, US SURVEY FEET

| PRELIMINARY PIPELINE ROUTE |                   |                                                   |  |
|----------------------------|-------------------|---------------------------------------------------|--|
| DRAWN BY:                  | AC                | SUMMIT CARBON SOLUTIONS<br>MIDWEST CARBON EXPRESS |  |
| CHECKED BY                 | : JW              | DEBRA F. CURTIS LIVING TRUST                      |  |
| MAP DATE:                  | 12/16/2021        | TAX ID: 003138                                    |  |
| SCALE: 1 inch = 338 '      |                   | TRACT NUMBER: SD-SP-209-006.000                   |  |
| REV NO.                    | DATE              | DESCRIPTION                                       |  |
| С                          | 6/7/2022          | REVISED WORKSPACE                                 |  |
| D                          | 7/20/2022         | REVISED WORKSPACE                                 |  |
| DRAWING NO                 | 2-SD-SP-209-006.0 | PROJECT NO. 450959 SHEET NO. 01 of 01             |  |